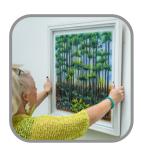

## SUZANNE RAFFELLINI GLASS ARTIST

Suzanne Raffellini is a glass artist working with both stained and fused glass.

Exploring glass as a medium to create a range of items from jewellery to stained glass windows and fused glass sculptures.

Suzanne's work draws Buckinghamshire countryside around where she lives.

She is fascinated by the human emotional response to the colours of glass and her work explores the interaction of light with glass and how the emotional response of the viewer changes with change in the quality of the light interacting with glass.