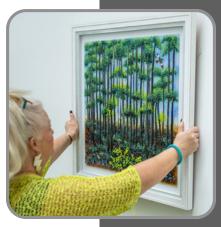

## SUZANNE RAFFELLINI GLASS ARTIST

Suzanne Raffellini is a glass artist working with both stained and fused glass.

Exploring glass as a medium to create a range of items from jewellery to stained glass windows and fused glass sculptures.

Suzanne's work draws Buckinghamshire countryside around where she lives.

She is fascinated by the human emotional response to the colours of glass and her work explores the interaction of light with glass and how the emotional response of the viewer changes with change in the quality of the light interacting with glass.