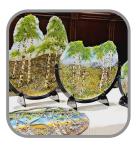

## SUZANNE RAFFELLINI GLASS ARTIST

Suzanne Raffellini is a glass artist working with both stained and fused glass.

Exploring glass as a medium to create a range of items from jewellery to stained glass windows and fused glass sculptures.

Suzanne's work draws Buckinghamshire countryside around where she lives.

She is fascinated by the human emotional response to the colours of glass and her work explores the interaction of light with glass and how the emotional response of the viewer changes with change in the quality of the light interacting with glass.