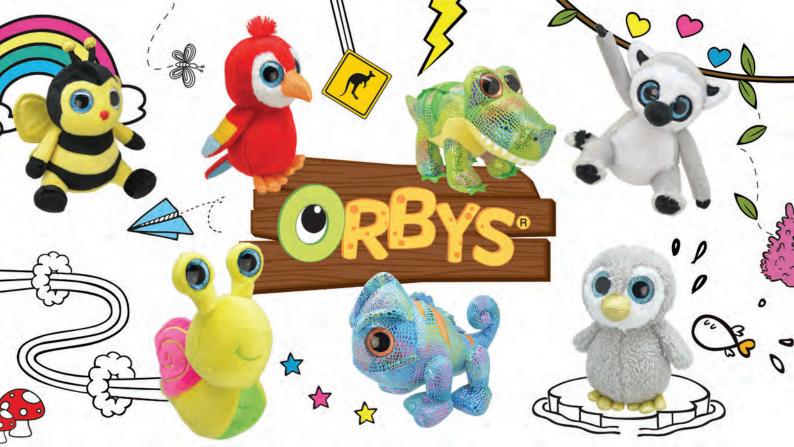

- Great stock levels
- Single piece ordering available on a large proportion of the range
- Regular promotional items
- Online catalogues and great marketing material
- Click below to see products.

Wild Planet, our exclusive range of over 150 handmade plush toys, keyrings and pens, all manufactured with premium quality fabrics that are super soft to touch. This range is made up of two collections. All about nature - a superb array of realistic cuddly animals each with fun species facts on their tag and Orbys - brightly coloured collectables with large glittery eyes. All types of creatures available from land, sky and sea.

BERNED AND DEVELOARD PORTUCAL Wild Planet H A N D M A D E SINCE 2008

- Great stock levels
- Single piece ordering available on a large proportion of the range
- Free stands available \* minimum spend will apply
- Online catalogues and great marketing material
- Click anywhere to see products.