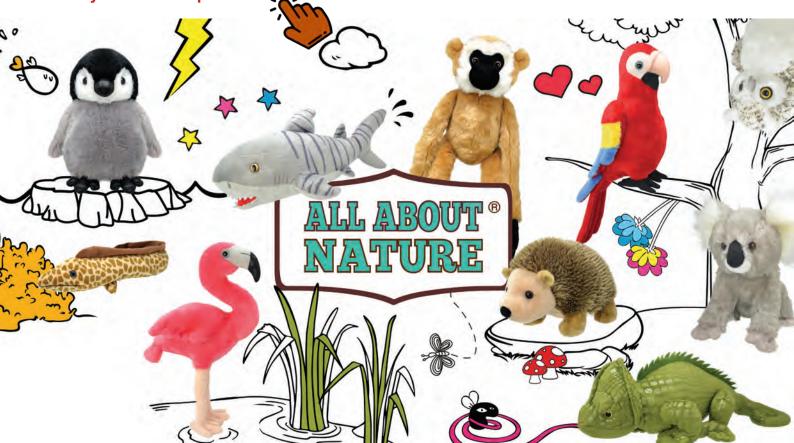

- Great stock levels
- Single piece ordering available on a large proportion of the range
- Regular promotional items
- Online catalogues and great marketing material
- Click below to see products.

Wild Planet, our exclusive range of over 150 handmade plush toys, keyrings and pens, all manufactured with premium quality fabrics that are super soft to touch. This range is made up of two collections. All about nature - a superb array of realistic cuddly animals each with fun species facts on their tag and Orbys - brightly coloured collectables with large glittery eyes. All types of creatures available from land, sky and sea.

BERNED AND DEVELOARD PORTUCAL Wild Planet H A N D M A D E SINCE 2008

- Great stock levels
- Single piece ordering available on a large proportion of the range
- Free stands available \* minimum spend will apply
- Online catalogues and great marketing material
- Click anywhere to see products.