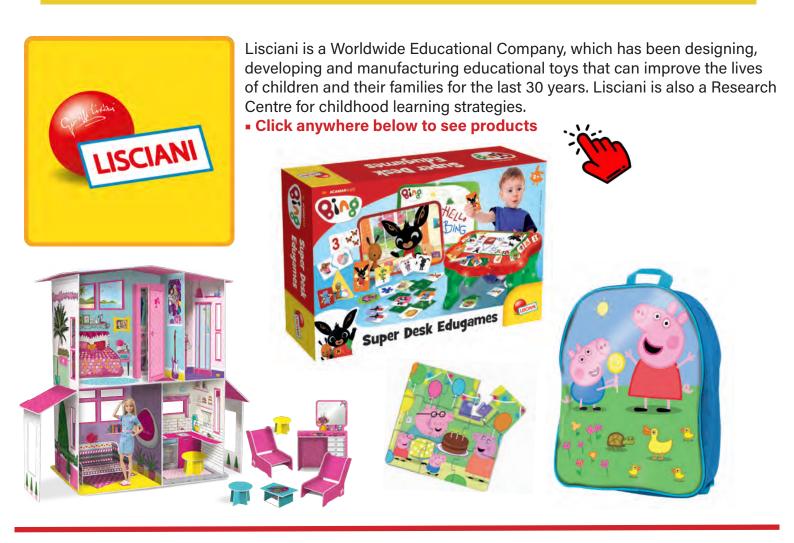

Jar Melo products are also exclusive to ABGee in the UK. Over 90 lines of premium quality art & craft product from a leading brand derived in Europe. Something for every artist from Baby Roo crayons, suitable for 12mths+, rock painting, step by step drawing books, sticker fun to origami and paper model making for the more adventurous artist.