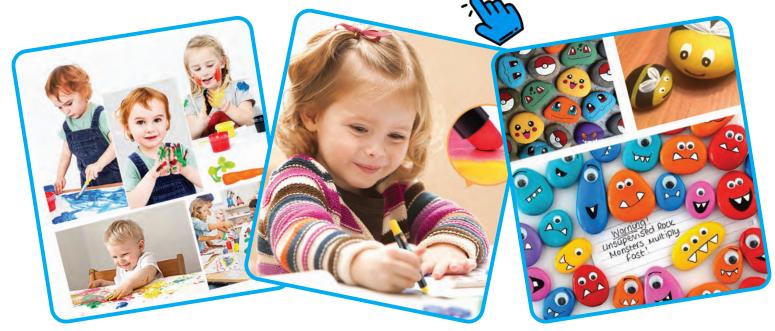

Jar Melo products are also exclusive to ABGee in the UK. Over 90 lines of premium quality art & craft product from a leading brand derived in Europe. Something for every artist from Baby Roo crayons, suitable for 12mths+, rock painting, step by step drawing books, sticker fun to origami and paper model making for the more adventurous artist.