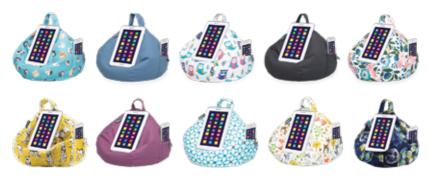

# Begni®



ibeani.co.uk • sales@ibeani.co.uk • 01623 844 086

Fed up of holding or balancing your tablet device? iBeani is an award-winning bean bag tablet cushion designed to hold any size tablet, so that you don't have to! Position your iPad, tablet, eReader or book at any angle on any surface. It's great on your lap, sofa or in bed and it is fully washable too!

- Use on any surface
- Suitable for all devices
- Comfortably view at any angle



Any surface

Any device

Ideal for bedtime viewing



Handy side pocket Store your phone,

headphones, charger,

glasses, etc.

Moulds to any surface



Perfect for sofa surfing

Sits safely on any surface



Use with any size device



Great for games & movies

#### iBeani® Bean Bag Tablet Cushion



Available in 10 stylish designs

# iBeani® Mobile Phone Stand & Desktop Tablet Stand





Phone stand

Tablet stand

- Universal phone / tablet fit
- Stylish aluminium design
- Adjustable viewing angle
- Non-slip base & holder

A simple, stylish design combined with beautiful craftsmanship, the iBeani Stand will look great wherever you put it.



# iBeani<sup>®</sup> Quishion











Use as a Cushion or Pillow Unzips to a large Quilt or Blanket

- Use as a cushion or quilted blanket
- Transforms in seconds
- Stylish and space saving
- Available in Grey, Pink and Ochre

Quishion is the smart, comfy quilt-cushion that will keep you warm and cosy as well as save on space. Use it as a soft sofa cushion or unfold it to become a cozy, quilted blanket or bed quilt. Then, it just folds back i