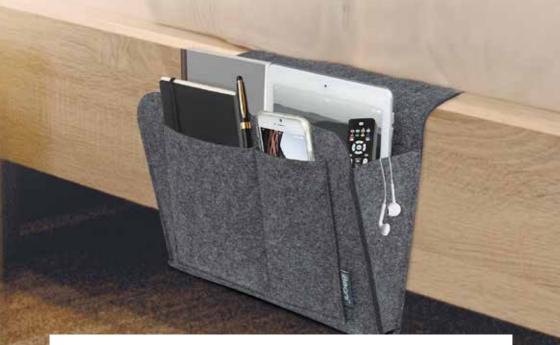

### iBeani® Bedside Pocket

Keep your bedroom tidy and organised with the iBeani bedside storage pocket, made from a soft, high quality felt. A handy and discreet way to have your essentials close to hand. To use, simply slide the holding flap under your mattress and it will be held securely in place.

- Convenient bedside storage
- Keep essentials close to hand
- Tidy and organise: Books, magazines, notebooks, tablets, mobile devices, reading glasses, remote controls and pens.