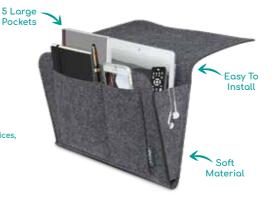

### iBeani® Bedside Pocket

Keep your bedroom tidy and organised with the iBeani bedside storage pocket, made from a soft, high quality felt. A handy and discreet way to have your essentials close to hand. To use, simply slide the holding flap under your mattress and it will be held securely in place.

- Convenient bedside storage
- Keep essentials close to hand
- Tidy and organise: Books, magazines, notebooks, tablets, mobile devices, reading glasses, remote controls and pens.