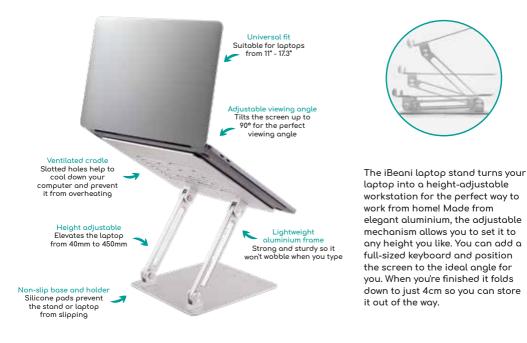

nd Ochre

Quishion is the smart, comfy quilt-cushion that will keep you warm and cosy as well as save on space. Use it as a soft sofa cushion or unfold it to become a cozy, quilted blanket or bed quilt. Then, it just folds back into a cushion again, in seconds!





### iBeani® Bedside Pocket



Keep your bedroom tidy and organised with the iBeani bedside storage pocket, made from a soft, high quality felt. A handy and discreet way to have your essentials close to hand. To use, simply slide the holding flap under your mattress and it will be held securely in place.

- Convenient bedside storage
- Keep essentials close to hand
- Tidy and organise: Books, magazines, notebooks, tablets, mobile devices, reading glasses, remote controls and pens.



# iBeani® Adjustable Aluminium Laptop Stand