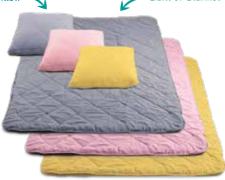

# iBeani<sup>®</sup> Quishion

Use as a Cushion or Pillow Unzips to a large Quilt or Blanket

- Use as a cushion or quilted blanket
- Transforms in seconds
- Stylish and space saving
- Available in Grey, Pink and Ochre

Quishion is the smart, comfy quilt-cushion that will keep you warm and cosy as well as save on space. Use it as a soft sofa cushion or unfold it to become a cozy, quilted blanket or bed quilt. Then, it just folds back into a cushion again, in seconds!