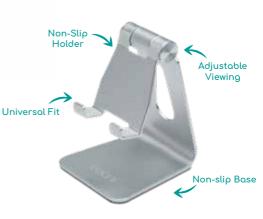

# iBeani® Mobile Phone Stand & Desktop Tablet Stand

Phone stand

Tablet stand

- Universal phone / tablet fit
- Stylish aluminium design
- Adjustable viewing angle
- Non-slip base & holder

A simple, stylish design combined with beautiful craftsmanship, the iBeani Stand will look great wherever you put it.