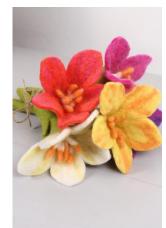

Clockwise from top left:

Woodstock Rock Trivets
San Clemente Hot water
Bottle Cover
Fox Tea Cosy
Sacramento Cushion and
Throw
Yucatan Hot Water Bottle
Bunch of Crocuses
Highland Cow Tea Cosy
San Clemente Throw