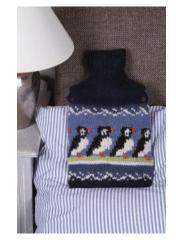

To order call 020 8269 1550

www.pachamamaknitwear.com

Clockwise from top left:

Llama Tea Cosy
Herdwick Sheep Hot Water
Bottle Cover
Flock of Sheep Tea Cosy
Puffin Hot Water Bottle Cover
Finisterre Pebble Trivets
and Coasters
Flock of Sheep Cushion Cover
Penguin Tea Cosy
Finisterre Cushion and Throw