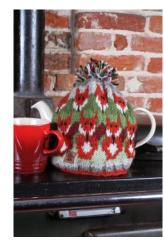

To order call 020 8269 1550

www.pachamamaknitwear.com

Clockwise from top left:

Llama Tea Cosy
Herdwick Sheep Hot Water
Bottle Cover
Flock of Sheep Tea Cosy
Puffin Hot Water Bottle Cover
Finisterre Pebble Trivets
and Coasters
Flock of Sheep Cushion Cover
Penguin Tea Cosy
Finisterre Cushion and Throw