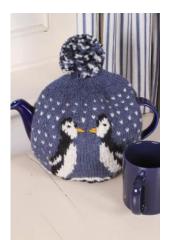

To order call 020 8269 1550

www.pachamamaknitwear.com

Clockwise from top left:

Llama Tea Cosy
Herdwick Sheep Hot Water
Bottle Cover
Flock of Sheep Tea Cosy
Puffin Hot Water Bottle Cover
Finisterre Pebble Trivets
and Coasters
Flock of Sheep Cushion Cover
Penguin Tea Cosy
Finisterre Cushion and Throw