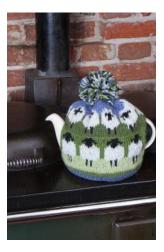

Our ultimate bestseller, however, is our unbeatable Flock of Sheep range. Happy little lambs on a field, available in Bobble Beanies. Socks. Handwarmers. Tea Cosies and even Cushions!

Womens, Mens, Kids & Home

To order call 020 8269 1550

www.pachamamaknitwear.com

Clockwise from top left:

Llama Tea Cosy
Herdwick Sheep Hot Water
Bottle Cover
Flock of Sheep Tea Cosy
Puffin Hot Water Bottle Cover
Finisterre Pebble Trivets
and Coasters
Flock of Sheep Cushion Cover
Penguin Tea Cosy
Finisterre Cushion and Throw