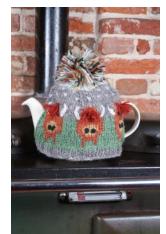

Clockwise from top left:

Woodstock Rock Trivets
San Clemente Hot water
Bottle Cover
Fox Tea Cosy
Sacramento Cushion and
Throw
Yucatan Hot Water Bottle
Bunch of Crocuses
Highland Cow Tea Cosy
San Clemente Throw