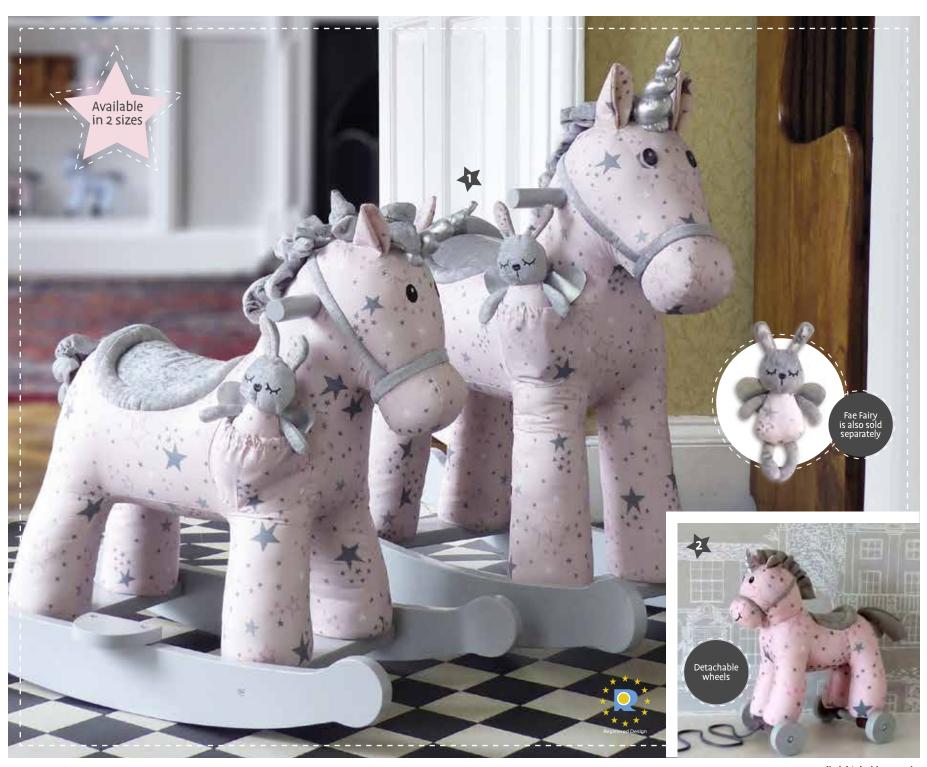

## celeste and fae

This ethereal unicorn will take your little ones on an enchanting adventure!

#### ROCKING CELESTE

Celeste is the dreamiest rocking unicorn you have ever seen. She features an exquisite starry printed fabric body in delicate shades of pink and grey with a silvery soft chenille mane, tail and saddle. Accompanying her is Fae, a beautiful fairy bunny who sits in her pocket and is the perfect size for little hands to play with.

#### Available in two sizes.

Assembled product dimensions:  $64(L) \times 35(W) \times 52(H)cm$ Seat Height: 34cm (approx)

LB3074 9M+

Assembled product dimensions:  $77(L) \times 30(W) \times 65(H)$ cm Seat height: 46cm (approx)

LB3076 12M+

#### CELESTE PULL ALONG

Celeste unicorn is both a pull along toy and a huggable friend. She features a starry printed fabric body in delicate shades of pink and grey, detachable wheels and crinkly mane and tail for tactile stimulation.

Product dimensions:  $24(L) \times 14(W) \times 24(H)cm$ 