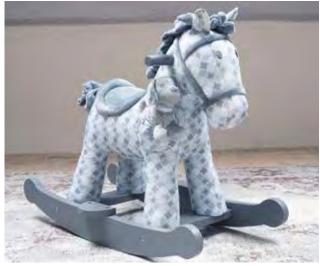

## rocking horses

Our rocking horses are raring to go! Loved by little ones and adored by adults. With their distinct personalities, which rocking horse will you choose?

#### **HARPER & CHASE**

Dressed in a stylish geometric print fabric in shades of grey, Harper is guaranteed to turn heads! He features a super-soft velour saddle and a scrunchy mane and tail, all in a matching shade of grey. Tucked inside his pocket is his little friend Chase, a huggable pup with a rattle in his tummy.

His sturdy wooden frame is built to last and he comes complete with smartly painted grey rocking rails, handles and detachable footplates.

Assembled product dimensions: 64(L) x 35(W) x 52(H) cm Seat Height: 34cm (approx)

LB3107

9M+<u></u>