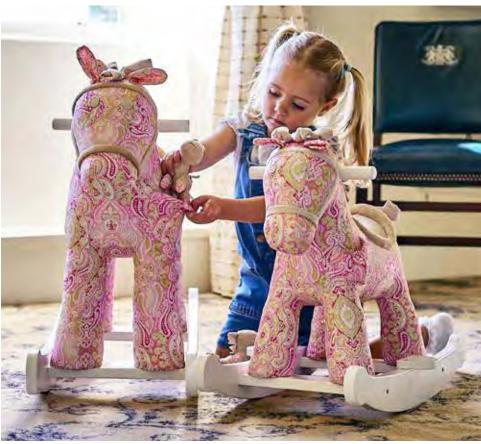

# Pixie and fluff

#### PIXIE & FLUFF

Featuring a soft paisley print fabric body, Pixie is a pretty rocking horse that little girls can't help but love! In her pocket she carries her little friend Fluff, wherever she goes.

Assembled product dimensions: 64(L) x 35(W) x 52(H)cm Seat Height: 34cm (approx)

LB3022 9M+

Assembled product dimensions: 77(L) × 30(W) × 62(H)cm Seat height: 46cm (approx)