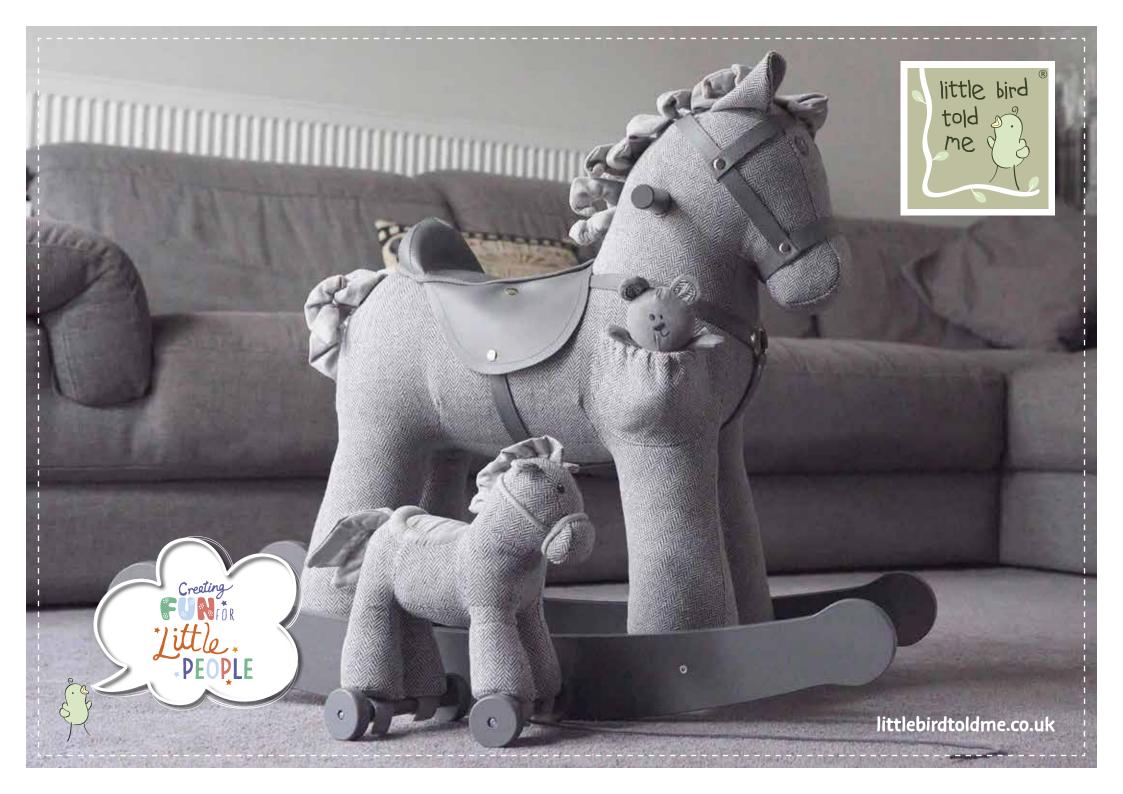

#### **HARPER & CHASE**

Dressed in a stylish geometric print fabric in shades of grey, Harper is guaranteed to turn heads! He features a super-soft velour saddle and a scrunchy mane and tail, all in a matching shade of grey. Tucked inside his pocket is his little friend Chase, a huggable pup with a rattle in his tummy.

His sturdy wooden frame is built to last and he comes complete with smartly painted grey rocking rails, handles and detachable footplates.

Assembled product dimensions: 64(L) x 35(W) x 52(H) cm Seat Height: 34cm (approx)

LB3107

9M+<u></u>