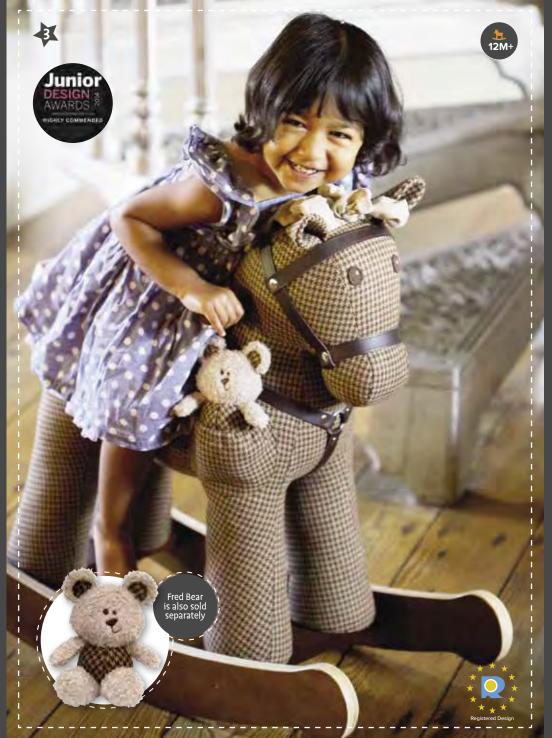

#### CHESTER & FRED

A first class rocking horse! He stands so proudly on his walnut stained bow rocking base, with a contrasting pale end grain. Dressed smartly in a classic coffee and gold woven hounds-tooth fabric, he also wears a softly padded brown leatherette saddle and bridle. Tucked inside his pocket is his dear friend Fred,

an endearing cuddly bear.

Assembled product dimensions:  $77(L) \times 30(W) \times 62(H)$ cm Seat Height: 46cm (approx)

LB3020 12M+