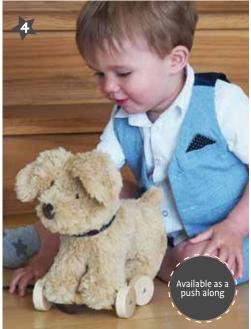

#### **DEXTER**

This playful pup is both a pull along toy and a huggable friend, a perfect companion for little ones! Dexter Dog features super soft fur, a cute little button nose, detachable wheels and crinkly ears for tactile stimulation.

Product dimensions:  $24(L) \times 14(W) \times 24(H)cm$ 

Little ones will delight in walking these pups, and when little legs tire, they can hop on and

## **DEXTER**

enjoy the ride!

With his super soft furry coat and cute little button nose, Dexter Dog is guaranteed to melt the hearts of little ones and become a loyal friend.

Assembled product dimensions:  $45(L) \times 26(W) \times 51(H)cm$ Seat Height: 30cm (approx) Handle Height: 50cm (approx)