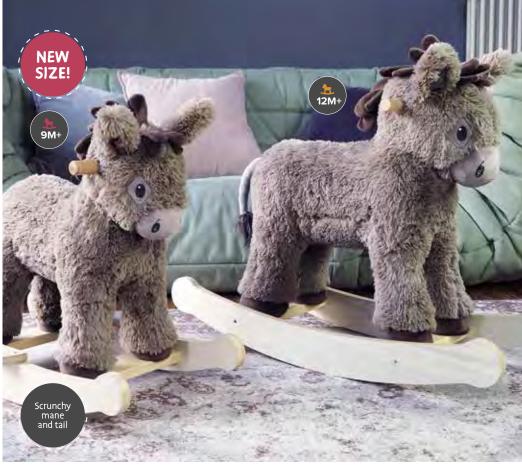

Assembled product dimensions: 60(L) x 30(W) x 53(H)cm Seat Height: 36cm (approx)

Norbert is a super cute rocking donkey, with a soft tufted coat and long stickyuppy ears! Featuring a soft scrunchy velour mane and tail, he looks just adorable standing on his sturdy wooden rocking rails and is guaranteed to become the focal point of any room.

#### Available in two sizes.

Assembled product dimensions:  $64(L) \times 35(W) \times 52(H)cm$ Seat Height: 34cm (approx)

LB3104 9M+

Assembled product dimensions: 77(L) x 30(W) x 65(H)cm Seat Height: 46cm (approx)

LB3088 12M+