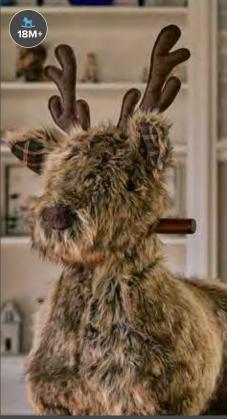

#### HAMILTON STAG

Let our majestic Rocking Stag add a touch of handsome elegance to your home! Hamilton stands regally on robust walnut stained rocking rails, with his legs poised for riding adventures.

Little ones will love his thick flowing coat in warm shades of coffee and caramel and his plaid inner ears add a touch of highland charm.

His antlers are on proud display, yet are made from mock suede and are soft to touch. With a strong supportive wooden frame and handles, little ones will be sure to ride safely on Hamilton for years to come.

Assembled product dimensions: 100(L) x 36(W) x 74(H)cm Seat Height: 55cm (approx)

LB3105

18M+<u>/</u>+