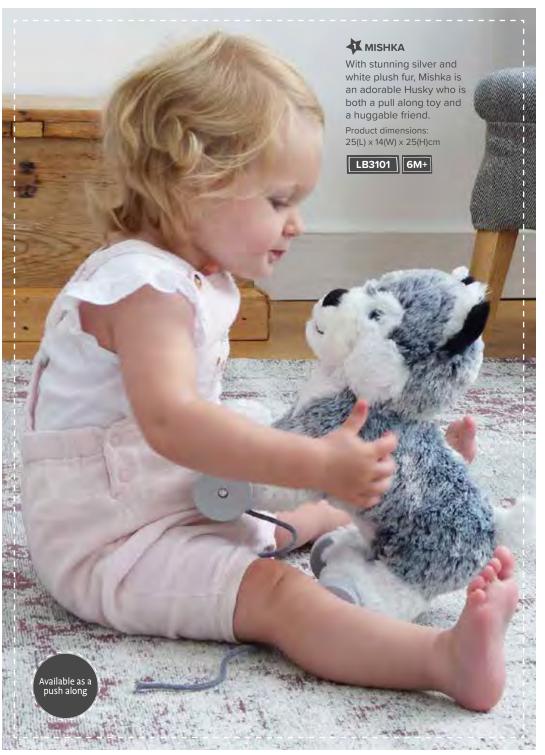

#### **MISHKA**

Meet our new husky push along. With his silver grey and white soft plush coat, little ones will love going on new adventures. And when their little legs tire they can hop on, nuzzle in and enjoy the ride. Features a squeaky tail.

Assembled product dimensions: 45(L) x 26(W) x 51(H)cm Seat Height: 30cm (approx) Handle Height: 50cm (approx)

LB3087 12M+