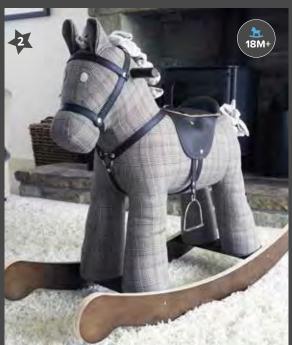

#### JASPER

Irresistibly charming and offering the ultimate in rocking horse style. Jasper is a beautiful rocking horse, standing proudly on a beautiful walnut stained bow rocking base with contrasting pale end grain. He is dressed in a textured chocolate and sandy coloured woven check fabric body, a stylised padded leatherette saddle and matching bridle.

Assembled product dimensions: 100(L) x 36(W) x 74(H)cm Seat Height: 55cm (approx)

LB3025

18M+,