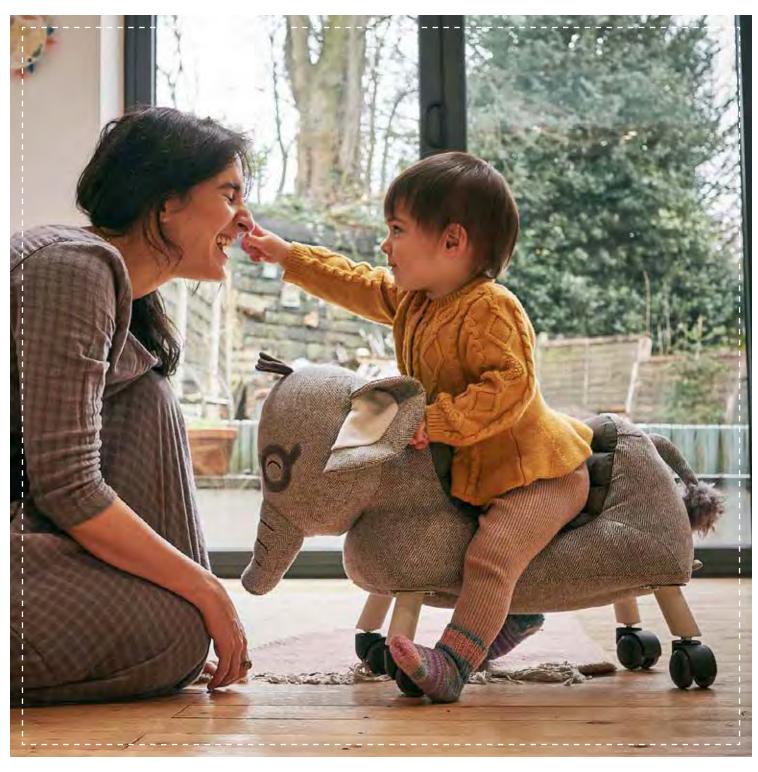

# animal ride ons

Our animal ride ons are so much fun! With multi-directional wheels, sturdy wooden frames and handles that help support little people as they develop their sense of balance.

#### **CUTHBERT**

A fabulous addition to our innovative wheeled toy range, Cuthbert features a stylish textured grey herringbone fabric body, crinkly ears and a rattling tail.

As with all our ride on characters, he also features multi directional castor wheels and a stylised curved padded seat in a matching grey leatherette, providing a supportive and comfortable ride for little ones.

With his sturdy wooden frame, Cuthbert is sure to provide thrilling adventures for years to come.

Assembled product dimensions:  $60(L) \times 26(W) \times 46(H)$  cm Seat Height: 22cm (approx)

LB3089

12M+