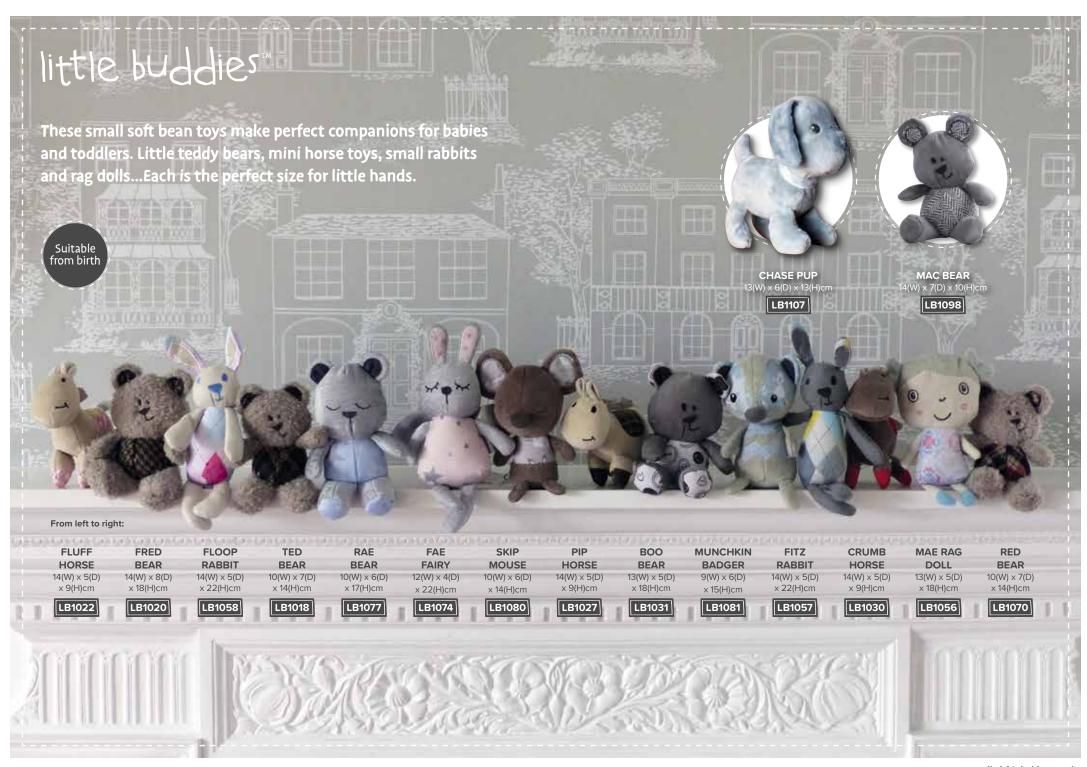

earing cuddly bear.

Assembled product dimensions:  $77(L) \times 30(W) \times 62(H)$ cm Seat Height: 46cm (approx)

LB3020 12M+











#### HAMILTON STAG

Let our majestic Rocking Stag add a touch of handsome elegance to your home! Hamilton stands regally on robust walnut stained rocking rails, with his legs poised for riding adventures.

Little ones will love his thick flowing coat in warm shades of coffee and caramel and his plaid inner ears add a touch of highland charm.

His antlers are on proud display, yet are made from mock suede and are soft to touch. With a strong supportive wooden frame and handles, little ones will be sure to ride safely on Hamilton for years to come.

Assembled product dimensions: 100(L) x 36(W) x 74(H)cm Seat Height: 55cm (approx)

LB3105

18M+<u>/</u>+





## Little Bird Told Me are a team of toy and nursery specialists dedicated to making the world of little people and grown-ups that little bit more special.

The product ranges offer an exceptional choice of developmental activity toys, innovative rocking horses, ride ons and push alongs.

## Toys to fire the imagination

In an industry awash with electronic toys we see the beauty in simple traditionally based toys that have the ability to capture a child's imagination and encourage explorative play. That's why all of our products have carefully considered interactive features that stimulate and encourage free-play rather than dictate it.

## Thinking about our children's children

Where we can, we use materials that can be easily recycled or are biodegradable. That's why we have a 'low