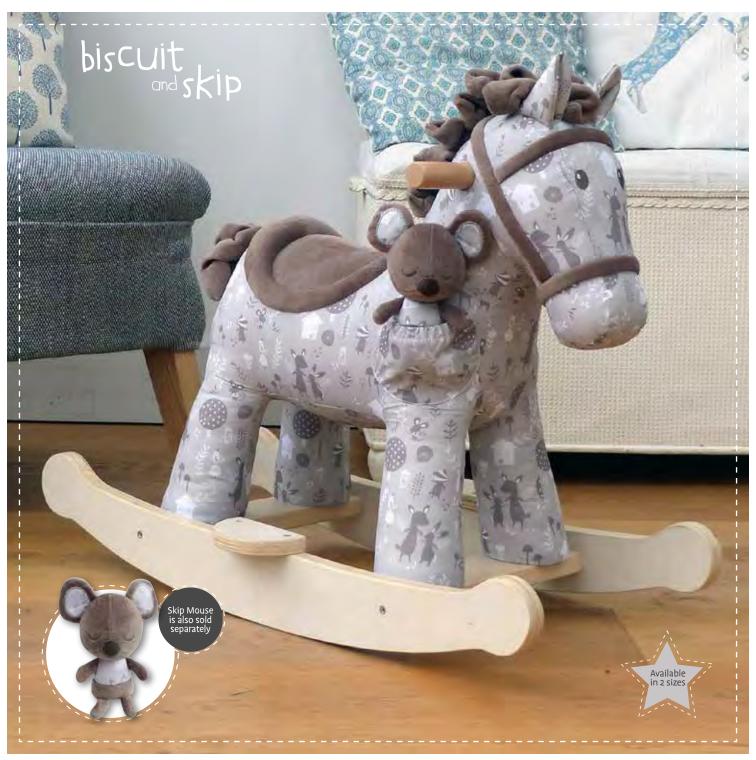

#### **BISCUIT & SKIP**

An adorable rocking horse that mixes timeless traditional charm with a contemporary twist. Standing on a sturdy wooden rocking base, Biscuit will be the focal point of any room. His stylish printed body in a neutral colour palette is guaranteed to suit all home interiors. Skip Mouse, his little friend, fits snugly in his pocket.

#### Available in two sizes.

Assembled product dimensions: 64(L) x 35(W) x 52(H)cm Seat Height: 34cm (approx)

77(L) x 30(W) x 62(H)cm Seat height: 46cm (approx)

LB3080 9M+

LB3096

12M+

Assembled product dimensions: