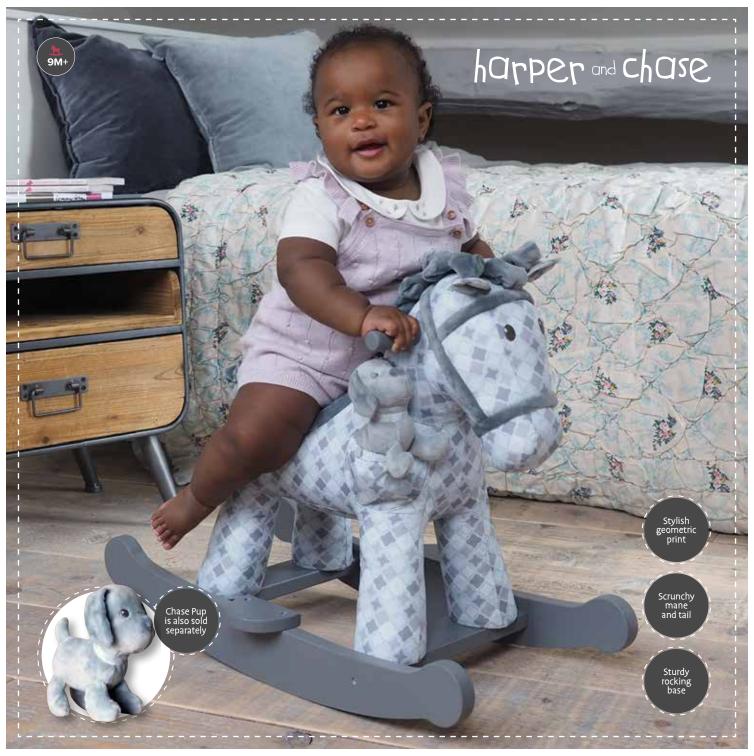

#### **HARPER & CHASE**

Dressed in a stylish geometric print fabric in shades of grey, Harper is guaranteed to turn heads! He features a super-soft velour saddle and a scrunchy mane and tail, all in a matching shade of grey. Tucked inside his pocket is his little friend Chase, a huggable pup with a rattle in his tummy.

His sturdy wooden frame is built to last and he comes complete with smartly painted grey rocking rails, handles and detachable footplates.

Assembled product dimensions: 64(L) x 35(W) x 52(H) cm Seat Height: 34cm (approx)

LB3107

9M+<u></u>