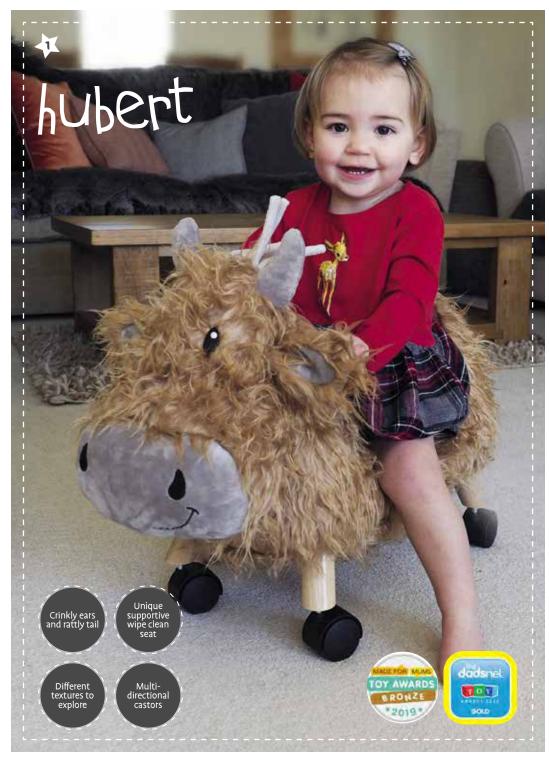

#### **HUBERT**

Hubert the highland cow is a real head turner! With his long horns and flowing coat, he is both eye-catching and fun! He boasts a stylised curved padded leatherette seat, providing a supportive and comfortable ride for little ones hoping to scoot from place to place. Little ones will love his crinkly ears and the rattle in his tail!

Assembled product dimensions:  $60(L) \times 26(W) \times 46(H) \text{ cm}$ Seat Height: 22cm (approx)

LB3090 12M+