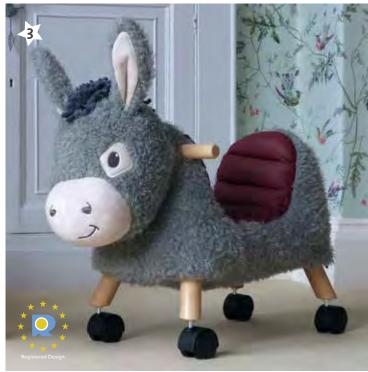

#### BOJANGLES

This endearing donkey oozes cuteness! With his multidirectional castors and curved seat, Bojangles offers a fun supportive ride! This adorable character comes with soft textured fabrics, fun crinkles and a stylised leatherette seat. A solid wooden frame and softly padded body makes Bojangles both sturdy and huggable.

Assembled product dimensions:  $60(L) \times 26(W) \times 49(H)cm$ Seat height: 22cm (approx)

LB3073 12M+