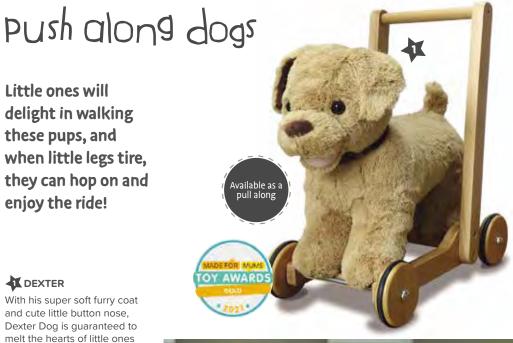

# animal ride ons

Our animal ride ons are so much fun! With multi-directional wheels, sturdy wooden frames and handles that help support little people as they develop their sense of balance.