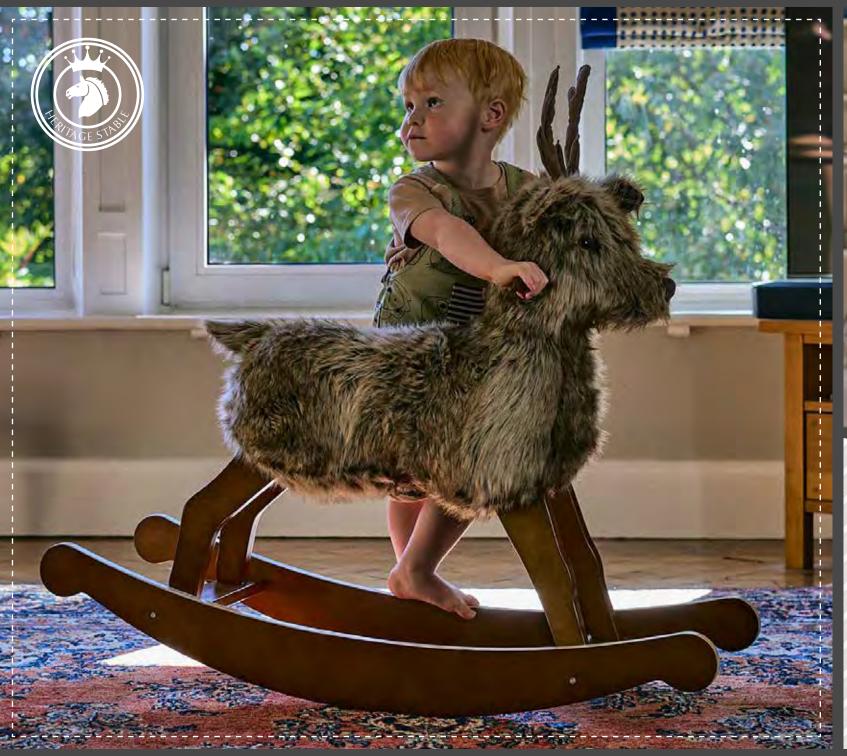

#### HAMILTON STAG

Let our majestic Rocking Stag add a touch of handsome elegance to your home! Hamilton stands regally on robust walnut stained rocking rails, with his legs poised for riding adventures.

Little ones will love his thick flowing coat in warm shades of coffee and caramel and his plaid inner ears add a touch of highland charm.

His antlers are on proud display, yet are made from mock suede and are soft to touch. With a strong supportive wooden frame and handles, little ones will be sure to ride safely on Hamilton for years to come.

Assembled product dimensions: 100(L) x 36(W) x 74(H)cm Seat Height: 55cm (approx)

LB3105

18M+<u>/</u>+