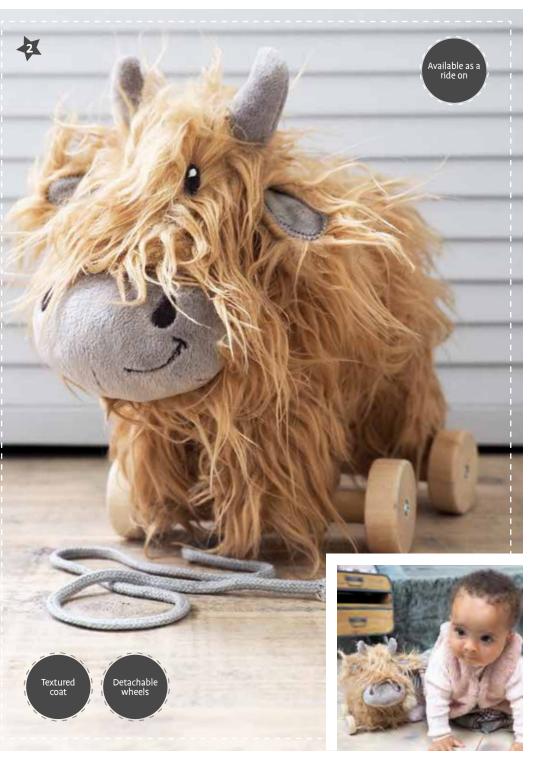

With his long horns and textured flowing coat, Hubert is a handsome Highland Cow looking for adventure! Featuring removable wooden wheels, he is both a pull along toy and a huggable friend.

Product dimensions:  $25(L) \times 14(W) \times 23(H) cm$ 