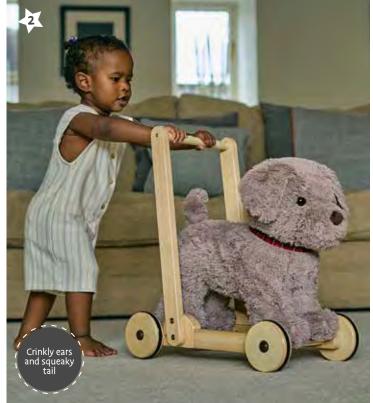

## Pull along toys

Walk them, hug them...These playful pull alongs are every little one's best friend!