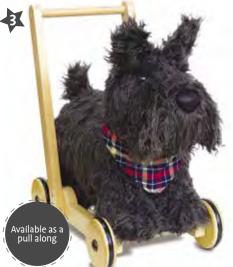

#### **SCOTTIE**

Scottie Dog features textured charcoal fur and a plaid neckerchief, adding to his distinctive character. For extra play value, his neckerchief has crinkle inside, providing tactile stimulation for young children.

Product dimensions: 25(L) × 14(W) × 25(H)cm

LB3072 6M+