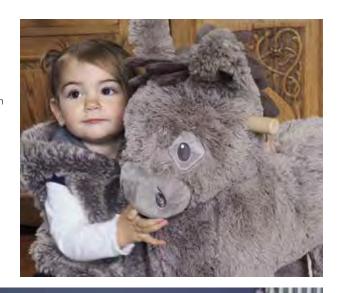

#### **LAMBERT**

Little ones will love to play with Lambert. With his luscious textured woolly body, Lambert is super huggable and oh so lovable! His ears and tail crinkle, providing extra touchy-feely goodness. With his floppy ears and endearing smile, what's not to love?!

Assembled product dimensions: 60(L) x 30(W) x 53(H)cm Seat Height: 36cm (approx)

Norbert is a super cute rocking donkey, with a soft tufted coat and long stickyuppy ears! Featuring a soft scrunchy velour mane and tail, he looks just adorable standing on his sturdy wooden rocking rails and is guaranteed to become the focal point of any room.