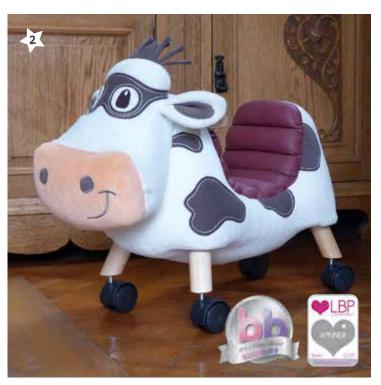

#### **MOOBERT**

This handsome fellow is both eye-catching and fun. Having the air of a superhero, he offers little ones an enchanting ride into their imaginations...With his supportive curved seat and multi-directional castors, he offers little ones a fun and comfortable ride. A solid wooden frame, multi-textures, crinkles and softly padded body makes Moobert sturdy, fun and huggable.

Assembled product dimensions:  $60(L) \times 26(W) \times 46(H)cm$ Seat height: 22cm (approx)

LB3059 12M+