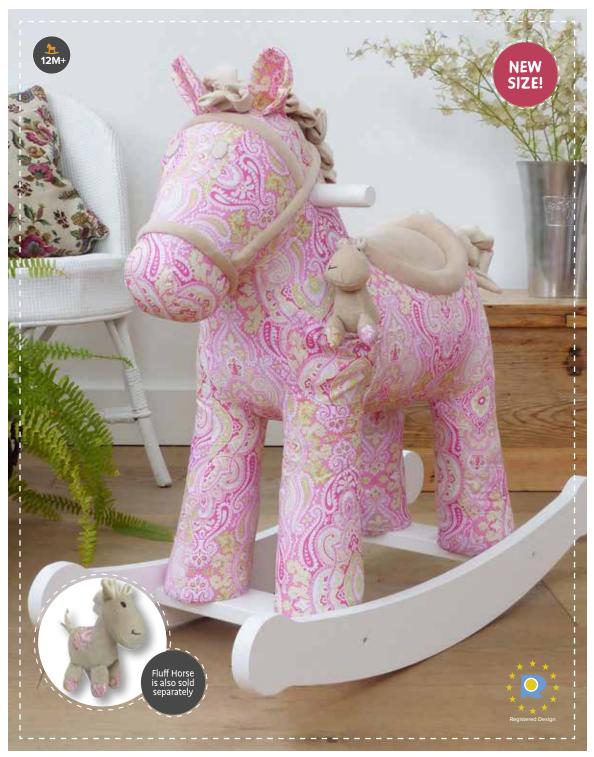

#### PIXIE & FLUFF

Featuring a soft paisley print fabric body, Pixie is a pretty rocking horse that little girls can't help but love! In her pocket she carries her little friend Fluff, wherever she goes.

Assembled product dimensions: 64(L) x 35(W) x 52(H)cm Seat Height: 34cm (approx)

LB3022 9M+

Assembled product dimensions: 77(L) × 30(W) × 62(H)cm Seat height: 46cm (approx)