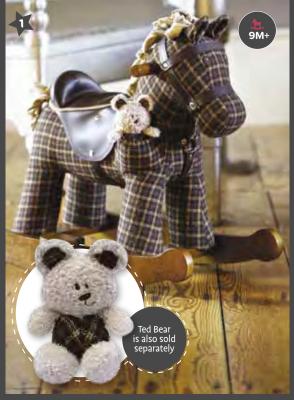

### RUFUS & TED

Standing on a sturdy walnut stained bow rocking base, Rufus is as gorgeous as they come! Dressed in a chocolate and cream woven check fabric with a softly padded traditional leatherette saddle and bridle. Inside his pocket you'll find his friend Ted, a soft cuddly removable bear toy.

Assembled product dimensions: 64(L) × 35(W) × 52(H)cm Seat Height: 34cm (approx)

LB3018 9M+1