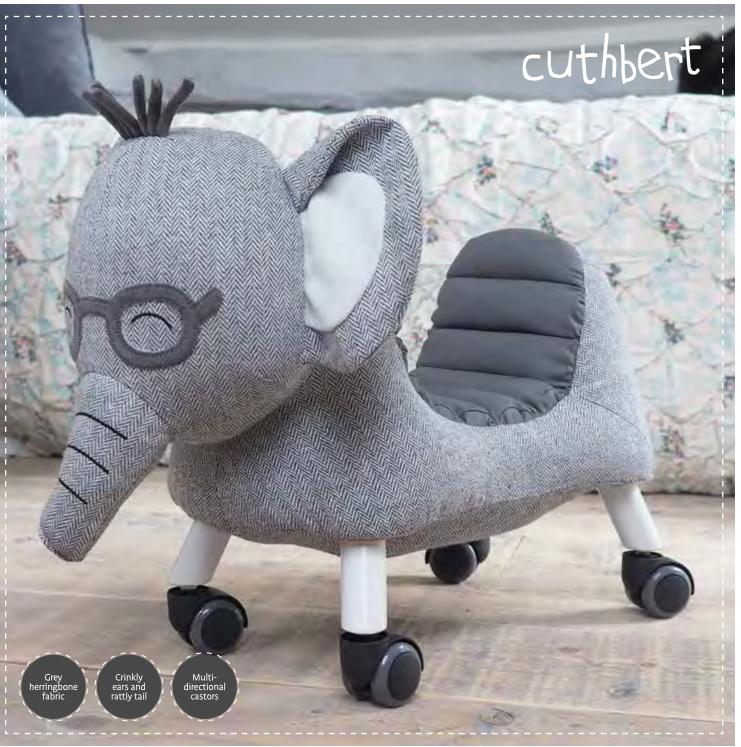

#### **CUTHBERT**

A fabulous addition to our innovative wheeled toy range, Cuthbert features a stylish textured grey herringbone fabric body, crinkly ears and a rattling tail.

As with all our ride on characters, he also features multi directional castor wheels and a stylised curved padded seat in a matching grey leatherette, providing a supportive and comfortable ride for little ones.

With his sturdy wooden frame, Cuthbert is sure to provide thrilling adventures for years to come.

Assembled product dimensions:  $60(L) \times 26(W) \times 46(H)$  cm Seat Height: 22cm (approx)

LB3089

12M+