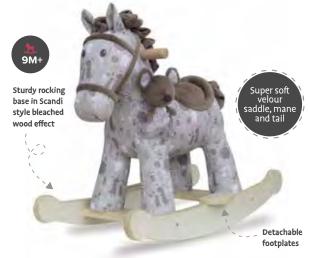

#### **BISCUIT & SKIP**

An adorable rocking horse that mixes timeless traditional charm with a contemporary twist. Standing on a sturdy wooden rocking base, Biscuit will be the focal point of any room. His stylish printed body in a neutral colour palette is guaranteed to suit all home interiors. Skip Mouse, his little friend, fits snugly in his pocket.

#### Available in two sizes.

Assembled product dimensions: 64(L) x 35(W) x 52(H)cm Seat Height: 34cm (approx)

77(L) x 30(W) x 62(H)cm Seat height: 46cm (approx)

LB3080 9M+

LB3096

12M+

Assembled product dimensions: