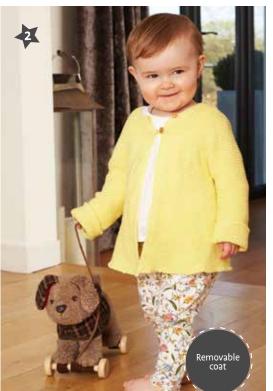

This playful pup has his checked coat on and is raring to go! Luxurious textured fabrics and crinkly ears provide tactile stimulation for young children. His coat can be removed, just like the real thing!

Product dimensions:  $24(L) \times 14(W) \times 24(H)cm$ 

LB3060 6M+