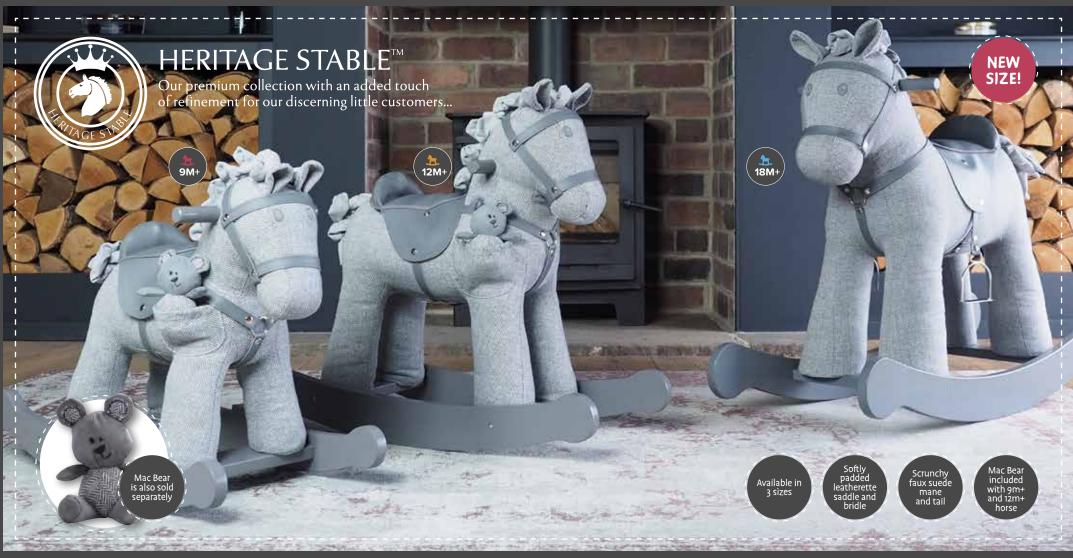

#### STIRLING & MAC

Now available in three sizes! Little boys and girls will fall in love with Stirling! Dressed in an on-trend textured grey herringbone fabric, with a matching grey softly padded leatherette saddle and bridle, Stirling suits both modern and traditional home interiors alike. He features a scrunchy faux suede mane and tail and smartly painted grey wooden handles and rocking rails.

Mac Bear included with small and medium size horses. Available in three sizes.

Assembled product dimensions: 64(L) x 35(W) x 52(H)cm Seat Height: 34cm (approx)

LB3098

Assembled product dimensions: 77(L) x 30(W) x 62(H)cm Seat height: 46cm (approx)

LB3099 12M+

Assembled product dimensions: 100(L) x 36(W) x 74(H)cm Seat Height: 55cm (approx)

LB3108

18M+<u>1</u>

#### STIRLING PULL ALONG

Finished in a fashionable textured grey herringbone fabric, Stirling is both a pull along toy and a huggable friend. He features a scrunchy faux suede mane and tail and smartly painted wooden wheels.