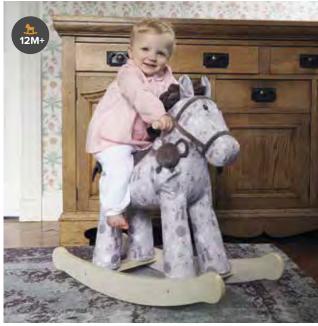

#### **BISCUIT & SKIP**

An adorable rocking horse that mixes timeless traditional charm with a contemporary twist. Standing on a sturdy wooden rocking base, Biscuit will be the focal point of any room. His stylish printed body in a neutral colour palette is guaranteed to suit all home interiors. Skip Mouse, his little friend, fits snugly in his pocket.

#### Available in two sizes.

Assembled product dimensions: 64(L) x 35(W) x 52(H)cm Seat Height: 34cm (approx)

77(L) x 30(W) x 62(H)cm Seat height: 46cm (approx)

LB3080 9M+

LB3096

12M+

Assembled product dimensions: