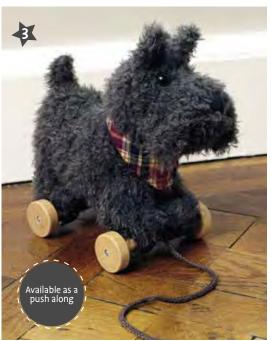

#### **SCOTTIE**

Scottie Dog features textured charcoal fur and a plaid neckerchief, adding to his distinctive character. For extra play value, his neckerchief has crinkle inside, providing tactile stimulation for young children.

Product dimensions: 25(L) × 14(W) × 25(H)cm

LB3072 6M+

#### SCOTTIE

This cheeky chappie features a textured charcoal furry coat and wears a plaid neckerchief.

Assembled product dimensions:  $45(L) \times 26(W) \times 51(H)cm$ Seat Height: 30cm (approx) Handle Height: 50cm (approx)