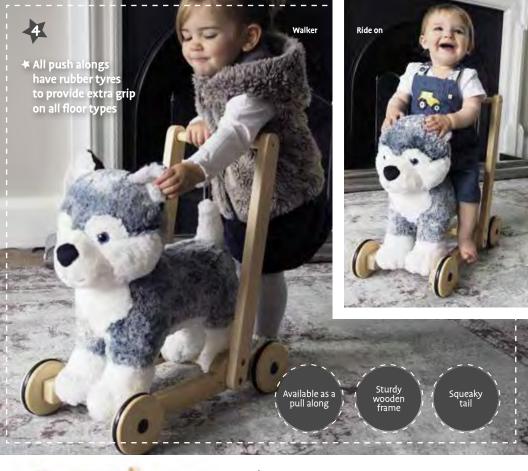

#### **MISHKA**

Meet our new husky push along. With his silver grey and white soft plush coat, little ones will love going on new adventures. And when their little legs tire they can hop on, nuzzle in and enjoy the ride. Features a squeaky tail.

Assembled product dimensions: 45(L) x 26(W) x 51(H)cm Seat Height: 30cm (approx) Handle Height: 50cm (approx)

LB3087 12M+