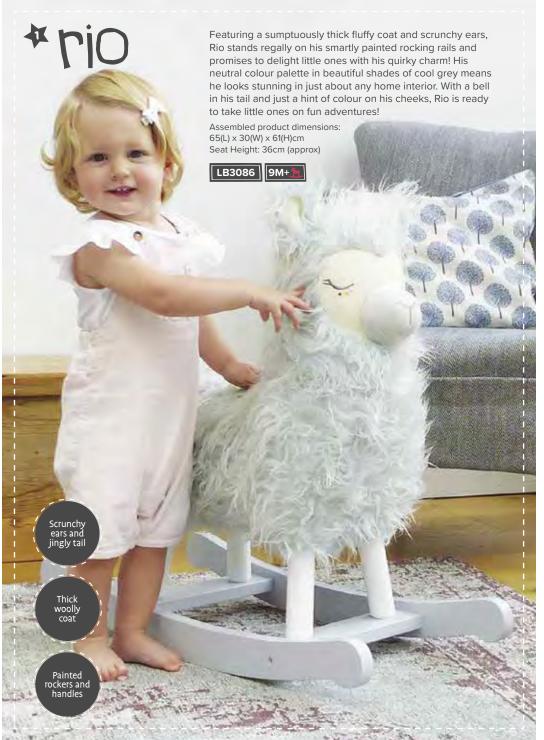

at adventures!

### **WILLOW**

With her super-soft brown fur and white speckled spots, Willow's neutral colour palette is designed to suit all home interiors. She features a cute little button nose, scrunchy fluffy ears and has a rattle in her tail. Willow has a sturdy wooden frame that comes complete with pale legs, rockers and handles.

Assembled product dimensions: 60(L) x 30(W) x 53(H) cm Seat Height: 36cm (approx)

LB3106 9M+

#### **LAMBERT**

Little ones will love to play with Lambert. With his luscious textured woolly body, Lambert is super huggable and oh so lovable! His ears and tail crinkle, providing extra touchy-feely goodness. With his floppy ears and endearing smile, what's not to love?!

Assembled product dimensions: 60(L) x 30(W) x 53(H)cm Seat Height: 36cm (approx)









Norbert is a super cute rocking donkey, with a soft tufted coat and long stickyuppy ears! Featuring a soft scrunchy velour mane and tail, he looks just adorable standing on his sturdy wooden rocking rails and is guaranteed to become the focal point of any room.

#### Available in two sizes.

Assembled product dimensions:  $64(L) \times 35(W) \times 52(H)cm$ Seat Height: 34cm (approx)

LB3104 9M+

Assembled product dimensions: 77(L) x 30(W) x 65(H)cm Seat Height: 46cm (approx)

LB3088 12M+







## celeste and fae

This ethereal unicorn will take your little ones on an enchanting adventure!

#### ROCKING CELESTE

Celeste is the dreamiest rocking unicorn you have ever seen. She features an exquisite starry printed fabric body in delicate shades of pink and grey with a silvery soft cheni