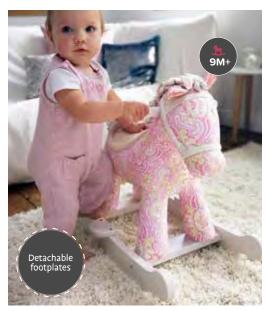

# Pixie and fluff

#### PIXIE & FLUFF

Featuring a soft paisley print fabric body, Pixie is a pretty rocking horse that little girls can't help but love! In her pocket she carries her little friend Fluff, wherever she goes.

Assembled product dimensions: 64(L) x 35(W) x 52(H)cm Seat Height: 34cm (approx)

LB3022 9M+

Assembled product dimensions: 77(L) × 30(W) × 62(H)cm Seat height: 46cm (approx)