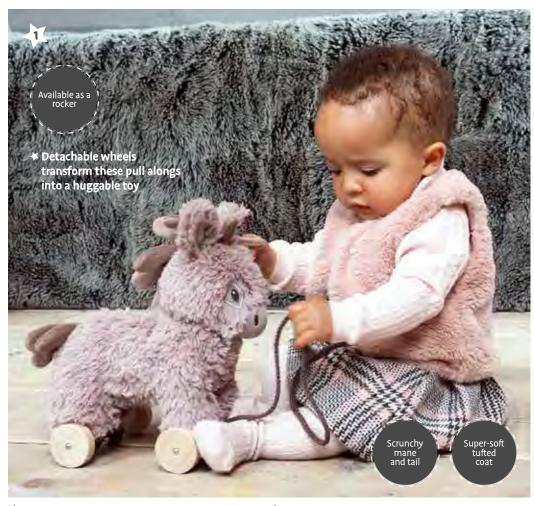

### NORBERT

Say hee-haww to Norbert, our adorable pull along donkey with a super-soft tufted coat and sticky uppy ears! Featuring a soft scrunchy mane and tail and removable wooden wheels.

Product dimensions:  $25(L) \times 14(W) \times 27(H) \text{ cm}$ 