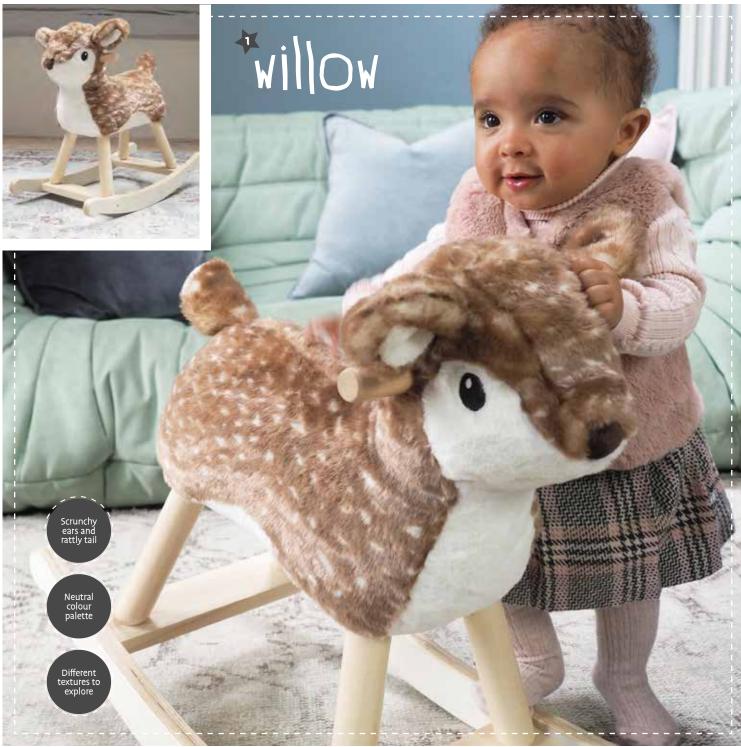

### **WILLOW**

With her super-soft brown fur and white speckled spots, Willow's neutral colour palette is designed to suit all home interiors. She features a cute little button nose, scrunchy fluffy ears and has a rattle in her tail. Willow has a sturdy wooden frame that comes complete with pale legs, rockers and handles.

Assembled product dimensions: 60(L) x 30(W) x 53(H) cm Seat Height: 36cm (approx)

LB3106 9M+