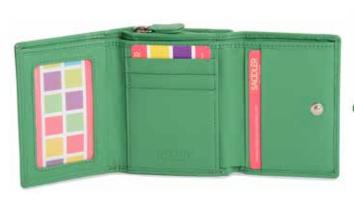

#### **Compact Trifold Purse for Notes, Cards & Coins**

### CARLA | 2070

10.0 x 8.5 x 4.0cm when closed