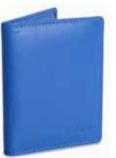

#### **Vertical 6 Slot Card Case**

LEXI | 2030

Classic North-South Card Holder with space for 6 credit cards.

12.0 x 8.5 x 2.0cm when closed

**East West 12 Slot Card Case with Tabs** 

East-West Card Holder for 12 credit cards with secure tab closure.