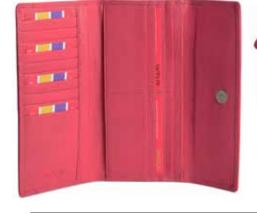

### GEORGIE | 2068

Volume purse designed to carry plenty in a compact form. Lots of space for notes and cards - holds up to 13 credit cards as well as offering generous space for coins within the large zipped coin purse to the centre.