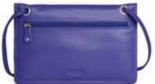

**LAUREN | 2166** 

Credit Card Holder

Flat Cross Body Bag with Scalloped Flap

ISABELLE | 2301

This slimline cross body bag has one large main compartment with open slip-in pocket to the front, an internal zipped pocket to rear with a further zipped pocket to the backside. The front flap is with a mag snap closure. The shoulder strap centre drop is 60cm and can be resized by adjusting the knot position.

20.0 x 13.0 x 2.0cm