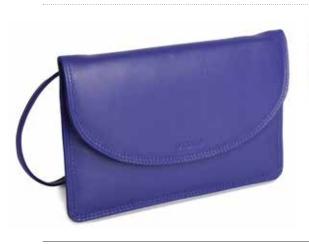

**LAUREN | 2166** 

Credit Card Holder

Flat Cross Body Bag with Scalloped Flap

ISABELLE | 2301

This slimline cross body bag has one large main compartment with open slip-in pocket to the front, an internal zipped pocket to rear with a further zipped pocket to the backside. The front flap is with a mag snap closure. The shoulder strap centre drop is 60cm and can be resized by adjusting the knot position.

20.0 x 13.0 x 2.0cm