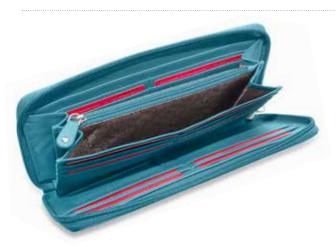

### 18cm Multi-Section Purse for Notes, Cards & Coins

### ELLA | 2147

### 18.0 x 10.0 x 4cm when closed

Long Zip Around Credit Card Phone Purse with Detachable Wrist Strap