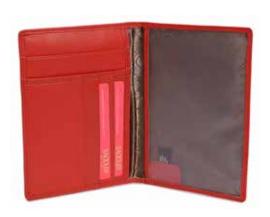

#### **Passport Holder**

### HARPER | 2037

Holds most International Passports and provides storage for at least 3 credit/ mileage cards, large slip-in pocket for boarding card.

14.4 x 10.0 x 1.0cm when closed