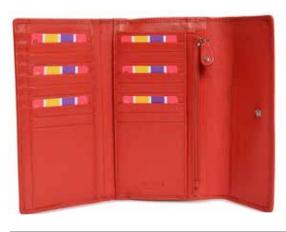

### SOPHIA | 2148

Large capacity zipper purse wallet with 15 credit card slots, ID window, inner zipper coin/key purse, open 2 section pocket for notes or mobile phone. 2 further slip in pockets for notes. Detachable wrist strap.