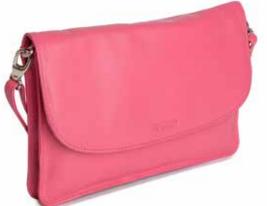

**LAUREN | 2166** 

Credit Card Holder

Flat Cross Body Bag with Scalloped Flap

ISABELLE | 2301

This slimline cross body bag has one large main compartment with open slip-in pocket to the front, an internal zipped pocket to rear with a further zipped pocket to the backside. The front flap is with a mag snap closure. The shoulder strap centre drop is 60cm and can be resized by adjusting the knot position.