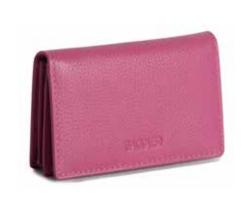

#### **Vertical 6 Slot Card Case**

LEXI | 2030

Classic North-South Card Holder with space for 6 credit cards.

12.0 x 8.5 x 2.0cm when closed

**East West 12 Slot Card Case with Tabs** 

East-West Card Holder for 12 credit cards with secure tab closure.

 $10.0 \times 7.5 \times 1.5 cm$  when closed

Flap-Over Card Holder

JESSICA | 2034

Handy case for business cards and multiple credit cards held in 2 main sections. Additional ID window section and outer back pocket make this a very popular style.

10.5 x 7.0 x 2.0cm when closed