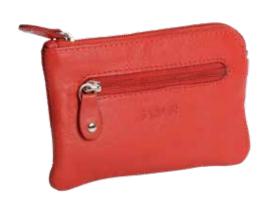

### PIA | 2057

Perfect for Coins, Folded Notes, Keys, ID, Pass and Other Small items, even a lip stick. Handy Front Open Pocket. Internal 3 Section Credit Card Holder. 11.0 x 9.0 x 3.0cm (at Base)

Zip Top Purse for Coins and Keys

MOLLY | 2058

Compact zipped coin purse with extra front pocket and handy key ring to the interior.

 $9.5 \times 7.0 \times 2.0$ cm when closed