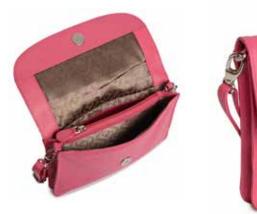

### **AUDREY | 2302**

This compact bag can be used as a cross body by day or as a clutch by night. There are 2 main sections, 1 open section to rear, 1 zipped section to the front with a slip in pocket to centre. Handy external zipped pocket to the rear. 75cm centre drop adjustable/detachable shoulder strap.

19.5 x 12.5 x 3.5cm when closed

Scalloped Flap 2 Gusset Cross Body Bag

3-section handbag with 2 open sections to the main body with a zipped section to the centre and internal zipped pocket to the rear. An adjustable and detachable shoulder strap allows this bag to be used as a cross body or as a clutch. The strap centre drop is 75cm.