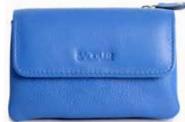

#### **Square Tray Purse for Coins and Keys**

### POPPY | 2059

Opens to a roomy compartment for coins and small keys.

 $8.3 \times 8.3 \times 1.7$ cm when closed

Rectangular Coin Purse for Coins and Keys (will fit Credit Cards)