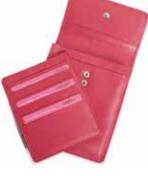

### ELEANOR | 2051

Medium size purse which holds 10 credit cards and a deep, wide pocket for notes. Centre window for ID/Pass card. Large zipped coin purse to rear.

14.0 x 9.5 x 4.0cm when closed