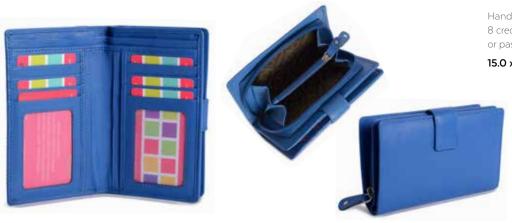

#### 15cm Purse for Notes, Cards & Coins

### HOLLY | 2040

Handy mid-size purse with capacity for 8 credit cards, notes and 2 windows for ID or pass cards. Large Zip purse to the rear.

 $15.0 \times 9.0 \times 4.0$ cm when closed