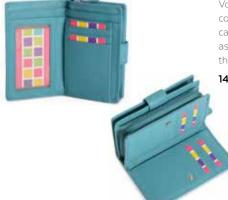

### ELEANOR | 2051

Medium size purse which holds 10 credit cards and a deep, wide pocket for notes. Centre window for ID/Pass card. Large zipped coin purse to rear.

14.0 x 9.5 x 4.0cm when closed