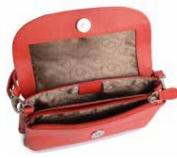

### **AUDREY | 2302**

This compact bag can be used as a cross body by day or as a clutch by night. There are 2 main sections, 1 open section to rear, 1 zipped section to the front with a slip in pocket to centre. Handy external zipped pocket to the rear. 75cm centre drop adjustable/detachable shoulder strap.

19.5 x 12.5 x 3.5cm when closed

Scalloped Flap 2 Gusset Cross Body Bag

3-section handbag with 2 open sections to the main body with a zipped section to the centre and internal zipped pocket to the rear. An adjustable and detachable shoulder strap allows this bag to be used as a cross body or as a clutch. The strap centre drop is 75cm.