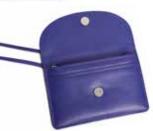

**LAUREN | 2166** 

Credit Card Holder

Flat Cross Body Bag with Scalloped Flap

ISABELLE | 2301

This slimline cross body bag has one large main compartment with open slip-in pocket to the front, an internal zipped pocket to rear with a further zipped pocket to the backside. The front flap is with a mag snap closure. The shoulder strap centre drop is 60cm and can be resized by adjusting the knot position.

20.0 x 13.0 x 2.0cm