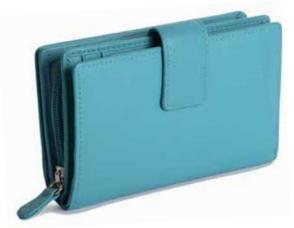

### ELEANOR | 2051

Medium size purse which holds 10 credit cards and a deep, wide pocket for notes. Centre window for ID/Pass card. Large zipped coin purse to rear.

14.0 x 9.5 x 4.0cm when closed