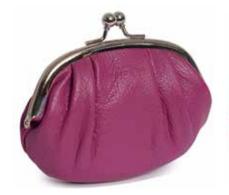

19.0 x 9.5 x 4.0cm

Easy access to this wide opening frame purse which has plenty room for coins, folded notes, keys and other small items such as a lip stick. Handy Internal 2 Section

13cm Frame Purse for Cards and Coins

**LAUREN | 2166** 

Credit Card Holder

Flat Cross Body Bag with Scalloped Flap

ISABELLE | 2301

This slimline cross body bag has one large main compartment with open slip-in pocket to the front, an internal zipped pocket to rear with a further zipped pocket to the backside. The front flap is with a mag snap closure. The shoulder strap centre drop is 60cm and can be resized by adjusting the knot position.