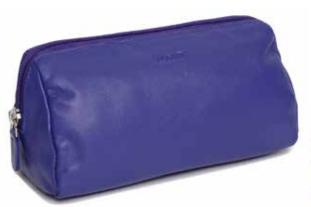

15.0 x 11.5 x 3.5cm when closed

Zip Top Cosmetic Bag (19 x 9cm)

### MEGAN | 2102

Easy access to Large capacity top zipper cosmetic bag which can also be used as an in-bag organizer for passport/sunglasses/ keys. Inner zipper pocket to stow jewellery, credit cards/cash or discreet items.

19.0 x 9.0 x 10.cm when closed