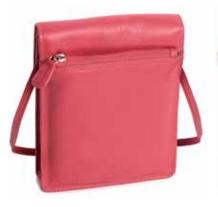

### SARA | 2101

Compact cross body pouch with a removable credit card section which holds up to 6 credit cards, plenty of space for passport/sunglasses/coin purse. Outer full depth zipper pocket to main body. Adjustable strap and flap.

15.0 x 11.5 x 3.5cm when closed

Zip Top Cosmetic Bag (19 x 9cm)