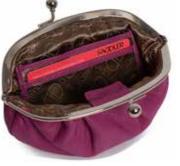

19.0 x 9.5 x 4.0cm

Easy access to this wide opening frame purse which has plenty room for coins, folded notes, keys and other small items such as a lip stick. Handy Internal 2 Section

13cm Frame Purse for Cards and Coins

**LAUREN | 2166** 

Credit Card Holder

Flat Cross Body Bag with Scalloped Flap

ISABELLE | 2301

This slimline cross body bag has one large main compartment with open slip-in pocket to the front, an internal zipped pocket to rear with a further zipped pocket to the backside. The front flap is with a mag snap closure. The shoulder strap centre drop is 60cm and can be resized by adjusting the knot position.