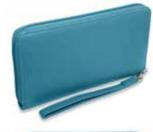

### 18cm Multi-Section Purse for Notes, Cards & Coins

### ELLA | 2147

### 18.0 x 10.0 x 4cm when closed

Long Zip Around Credit Card Phone Purse with Detachable Wrist Strap