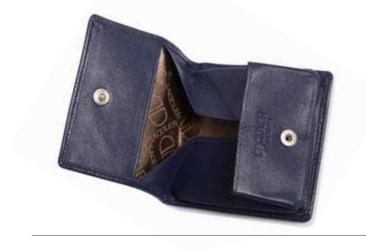

#### **Vertical 6 Slot Card Case**

LEXI | 2030

Classic North-South Card Holder with space for 6 credit cards.

12.0 x 8.5 x 2.0cm when closed

**East West 12 Slot Card Case with Tabs** 

East-West Card Holder for 12 credit cards with secure tab closure.

 $10.0 \times 7.5 \times 1.5 cm$  when closed

Flap-Over Card Holder

JESSICA | 2034

Handy case for business cards and multiple credit cards held in 2 main sections. Additional ID window section and outer back pocket make this a very popular style.

10.5 x 7.0 x 2.0cm when closed