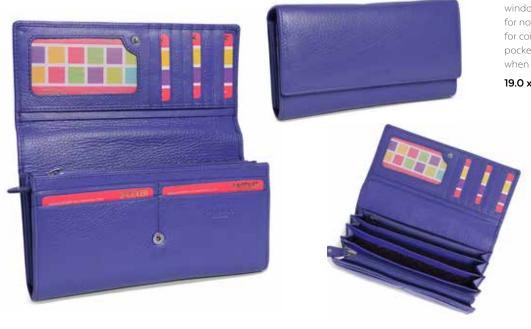

#### 19cm Concertina Purse for Notes, Cards & Coins

### GRACE | 2044

19.0 x 11.0 x 5.5cm when closed

### ELEANOR | 2051

Medium size purse which holds 10 credit cards and a deep, wide pocket for notes. Centre window for ID/Pass card. Large zipped coin purse to rear.

14.0 x 9.5 x 4.0cm when closed