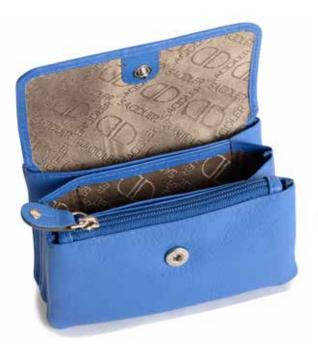

#### **Square Tray Purse for Coins and Keys**

### POPPY | 2059

Opens to a roomy compartment for coins and small keys.

 $8.3 \times 8.3 \times 1.7$ cm when closed

Rectangular Coin Purse for Coins and Keys (will fit Credit Cards)