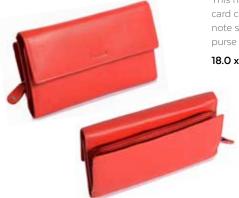

### GABRIELLA | 2149

Large capacity double zip around purse. One side with 8 credit card slots, 2 open storage sections with centre zipper coin purse. Further 2 note sections. Second side with further 2 open sections, ideal for storage of phone (Max Phone Length 15cm). 2 Further slip-in pockets to side walls.

19.0 x 9.5 x 4.0cm

Easy access to this wide opening frame purse which has plenty room for coins, folded notes, keys and other small items such as a lip stick. Handy Internal 2 Section

13cm Frame Purse for Cards and Coins

**LAUREN | 2166** 

Credit Card Holder

Flat Cross Body Bag with Scalloped Flap

ISABELLE | 2301

This slimline cross body bag has one large main compartment with open slip-in pocket to the front, an internal zipped pocket to rear with a further zipped pocket to the backside. The front flap is with a mag snap closure. The shoulder strap centre drop is 60cm and can be resized by adjusting the knot position.