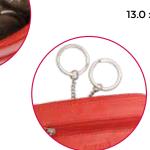

MOLLY | 2058

Compact zipped coin purse with extra front pocket and handy key ring to the interior.

 $9.5 \times 7.0 \times 2.0$ cm when closed

### **ELLIE | 2060**

Roomy zip-top coin purse with 2 key rings to the interior. Extra front zipper pocket. This handy purse is large enough to hold multiple credit cards.

13.0 x 8.0 x 1.0cm when closed