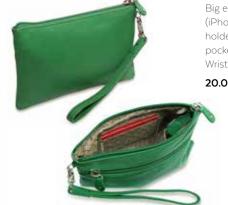

### Carry All Zip top Mini Clutch for Phone with Detachable Wrist Strap

### SCARLETT | 2109

Big enough to fit most phone sizes (iPhone, Samsung). 3 section credit card holder to main compartment, front zipper pocket. Can be used with or without Wristlet.

20.0 x 13.0 x 2.0cm