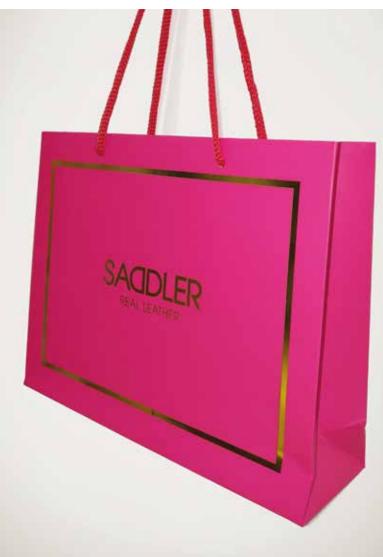

## PACKAGING

SADDLER's eye-catching gift box packaging makes SADDLER an ideal gift that your customers will cherish. The product arrives in pristine condition within a protective paper wrap and each SKU is identified by a bar code and style reference on an attractive Saddler hangtag. Every purchase of any SADDLER product will be accompanied by complimentary Women or Men's SADDLER Gift Carry Bags for your store.