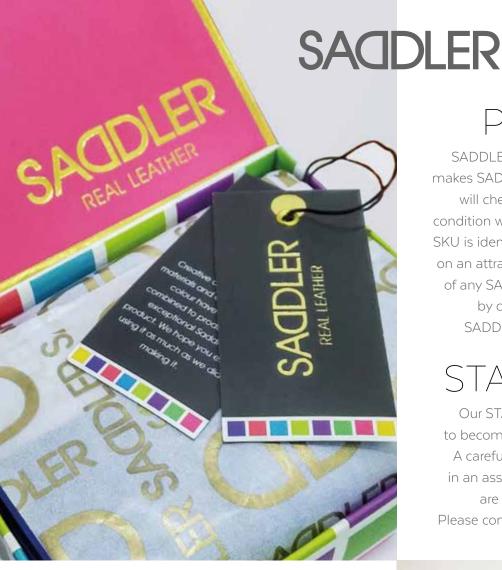

## PACKAGING

SADDLER's eye-catching gift box packaging makes SADDLER an ideal gift that your customers will cherish. The product arrives in pristine condition within a protective paper wrap and each SKU is identified by a bar code and style reference on an attractive Saddler hangtag. Every purchase of any SADDLER product will be accompanied by complimentary Women or Men's SADDLER Gift Carry Bags for your store.