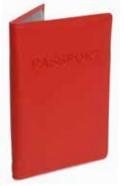

#### **Passport Holder**

### HARPER | 2037

Holds most International Passports and provides storage for at least 3 credit/ mileage cards, large slip-in pocket for boarding card.

14.4 x 10.0 x 1.0cm when closed