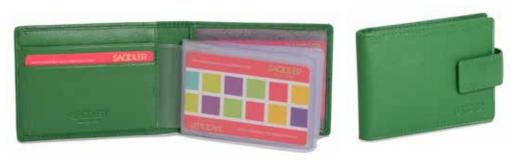

All products are now RFID protected where indicated (())

# SADDLER RFID

This range of SADDLER Purses and Accessories\* incorporates Shield & Block™ technology that has been tested and proven to block all signals from 10MHz to 3000MHz protecting credit cards, contactless stored value smart cards or passports that are placed inside any of Saddler's products. Shield & Block™ is your assurance that your cards and information are safe.