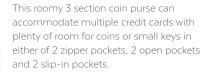

#### **Square Tray Purse for Coins and Keys**

### POPPY | 2059

Opens to a roomy compartment for coins and small keys.

 $8.3 \times 8.3 \times 1.7$ cm when closed

Rectangular Coin Purse for Coins and Keys (will fit Credit Cards)