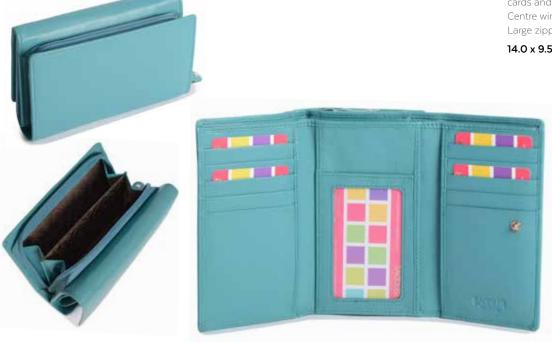

### ELEANOR | 2051

Medium size purse which holds 10 credit cards and a deep, wide pocket for notes. Centre window for ID/Pass card. Large zipped coin purse to rear.

14.0 x 9.5 x 4.0cm when closed