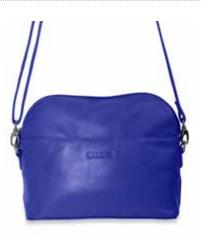

**LAUREN | 2166** 

Credit Card Holder

Flat Cross Body Bag with Scalloped Flap

ISABELLE | 2301

This slimline cross body bag has one large main compartment with open slip-in pocket to the front, an internal zipped pocket to rear with a further zipped pocket to the backside. The front flap is with a mag snap closure. The shoulder strap centre drop is 60cm and can be resized by adjusting the knot position.

20.0 x 13.0 x 2.0cm