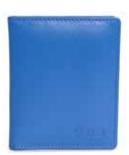

#### **Vertical 6 Slot Card Case**

LEXI | 2030

Classic North-South Card Holder with space for 6 credit cards.

12.0 x 8.5 x 2.0cm when closed

**East West 12 Slot Card Case with Tabs** 

East-West Card Holder for 12 credit cards with secure tab closure.

 $10.0 \times 7.5 \times 1.5 cm$  when closed

Flap-Over Card Holder

JESSICA | 2034

Handy case for business cards and multiple credit cards held in 2 main sections. Additional ID window section and outer back pocket make this a very popular style.