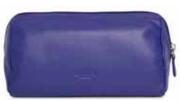

15.0 x 11.5 x 3.5cm when closed

Zip Top Cosmetic Bag (19 x 9cm)

### MEGAN | 2102

Easy access to Large capacity top zipper cosmetic bag which can also be used as an in-bag organizer for passport/sunglasses/ keys. Inner zipper pocket to stow jewellery, credit cards/cash or discreet items.

19.0 x 9.0 x 10.cm when closed