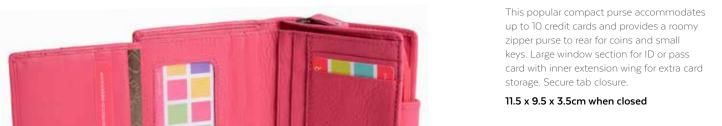

### HOLLY | 2040

Handy mid-size purse with capacity for 8 credit cards, notes and 2 windows for ID or pass cards. Large Zip purse to the rear.

 $15.0 \times 9.0 \times 4.0$ cm when closed