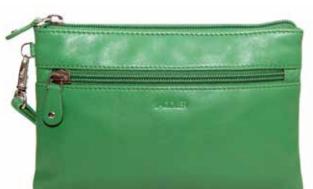

**LAUREN | 2166** 

Credit Card Holder

Flat Cross Body Bag with Scalloped Flap

ISABELLE | 2301

This slimline cross body bag has one large main compartment with open slip-in pocket to the front, an internal zipped pocket to rear with a further zipped pocket to the backside. The front flap is with a mag snap closure. The shoulder strap centre drop is 60cm and can be resized by adjusting the knot position.