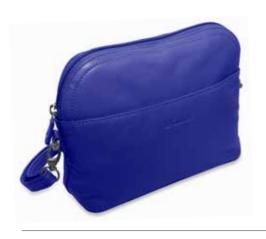

### MEGAN | 2102

Easy access to Large capacity top zipper cosmetic bag which can also be used as an in-bag organizer for passport/sunglasses/ keys. Inner zipper pocket to stow jewellery, credit cards/cash or discreet items.