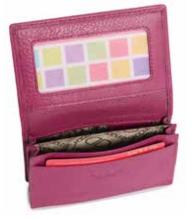

#### **Vertical 6 Slot Card Case**

LEXI | 2030

Classic North-South Card Holder with space for 6 credit cards.

12.0 x 8.5 x 2.0cm when closed

**East West 12 Slot Card Case with Tabs** 

East-West Card Holder for 12 credit cards with secure tab closure.

 $10.0 \times 7.5 \times 1.5 cm$  when closed

Flap-Over Card Holder

JESSICA | 2034

Handy case for business cards and multiple credit cards held in 2 main sections. Additional ID window section and outer back pocket make this a very popular style.

10.5 x 7.0 x 2.0cm when closed