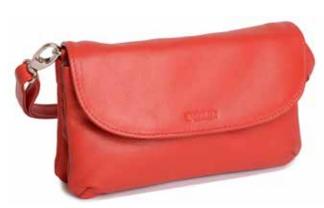

### **AUDREY | 2302**

This compact bag can be used as a cross body by day or as a clutch by night. There are 2 main sections, 1 open section to rear, 1 zipped section to the front with a slip in pocket to centre. Handy external zipped pocket to the rear. 75cm centre drop adjustable/detachable shoulder strap.

19.5 x 12.5 x 3.5cm when closed

Scalloped Flap 2 Gusset Cross Body Bag

3-section handbag with 2 open sections to the main body with a zipped section to the centre and internal zipped pocket to the rear. An adjustable and detachable shoulder strap allows this bag to be used as a cross body or as a clutch. The strap centre drop is 75cm.