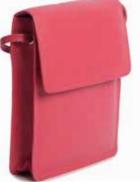

### SARA | 2101

Compact cross body pouch with a removable credit card section which holds up to 6 credit cards, plenty of space for passport/sunglasses/coin purse. Outer full depth zipper pocket to main body. Adjustable strap and flap.

15.0 x 11.5 x 3.5cm when closed

Zip Top Cosmetic Bag (19 x 9cm)