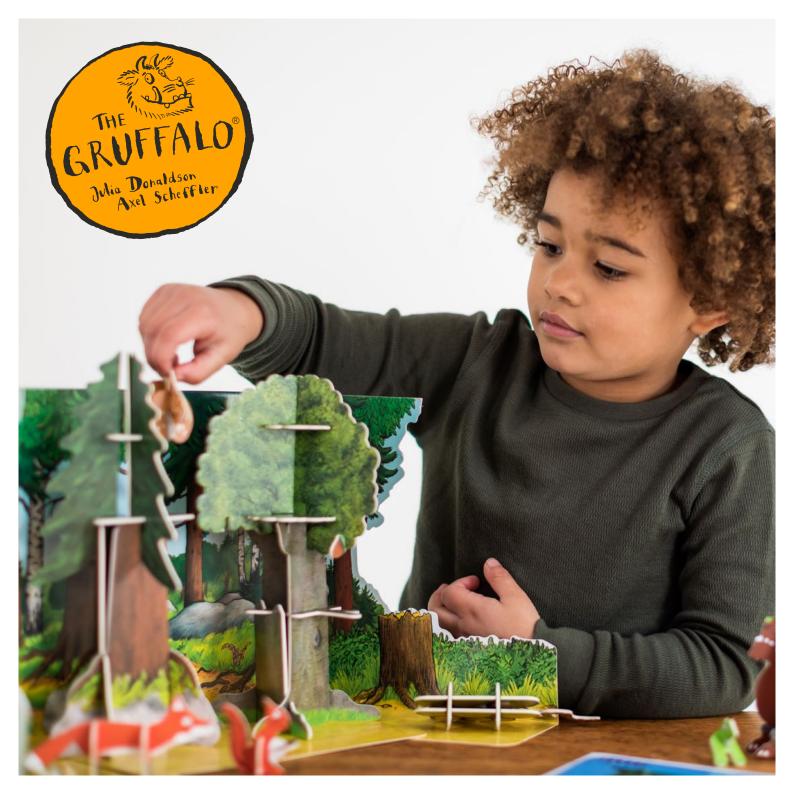

# **GRUFFALO PLAYSET**

Our first licensed play set based on the wonderful Gruffalo book. Build and play in the deep dark wood with all of your favourite characters from The Gruffalo. Contains 44 pop-out pieces. Made from sturdy & sustainable materials. The packaging becomes a scene to play out your favourite story.

Pack size - 22.6cm x 22.6cm x 1.6cm

Languages: English, French, German

4+ Age

© 2020 & TM Julia Donaldson/ Axel Scheffler Licensed by Magic Light Pictures Ltd.

you! Contains 81 pop-out pieces. Made from sturdy & sustainable materials.