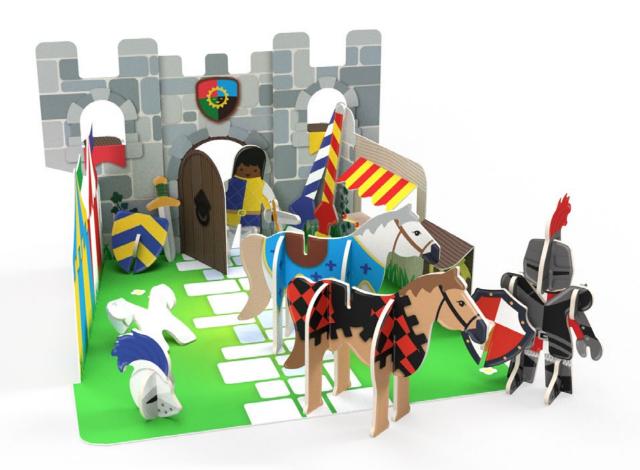

# KNIGHTS CASTLE

This set contains 2 knights, horses, shields, swords, and jousting lances. The pack builds into a castle with a courtyard.

Pack size - 20.6cm x 16.1cm x 0.6cm