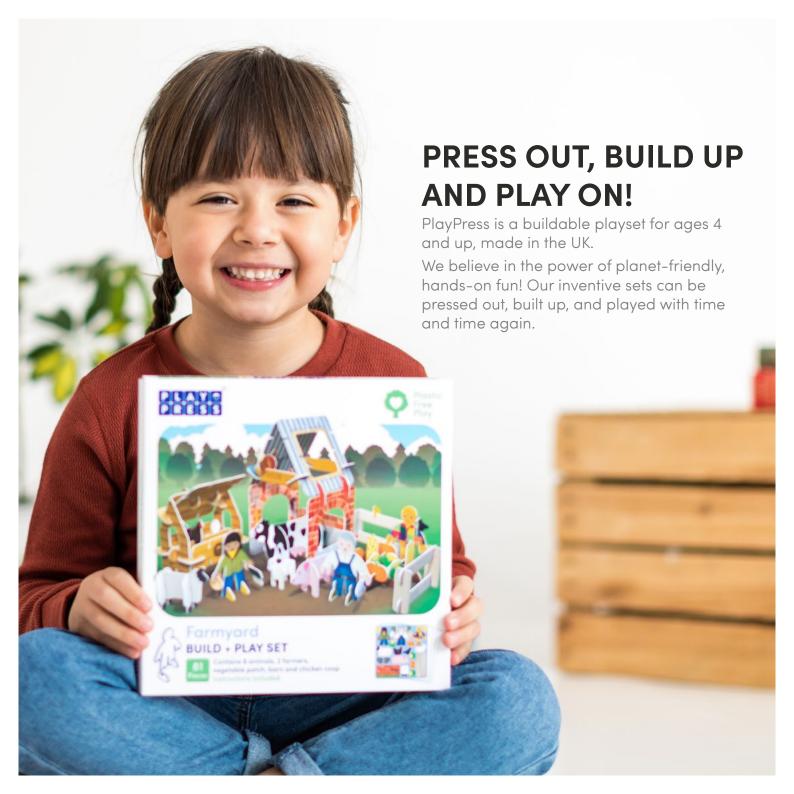

# **FARMYARD PLAYSET**

Build and play with your favourite farmyard animals, drive them around in your quad bike, and put them to bed in their barn and chicken coop! Keep the crops safe with a scarecrow and tend to the farm with 2 farmers.