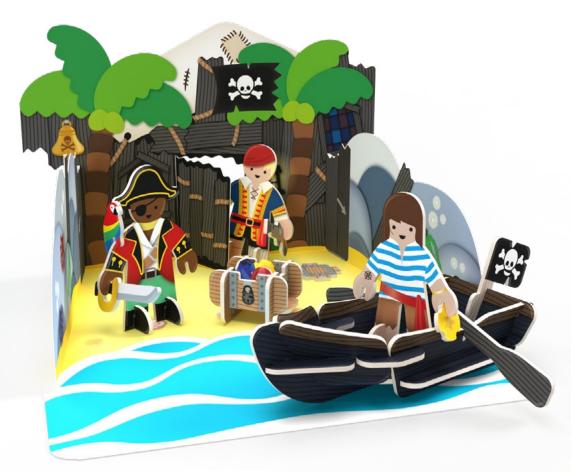

# **PIRATE ISLAND**

It's time for a treasure filled adventure. This set contains 3 pirates, a boat, treasure chest, treasure, a parrot, accessories, and the pack builds into a pirate island hideaway.

Pack size - 20.6cm x 16.1cm x 0.6cm

# DINOSAUR ROAR! POP-OUT PLAYSET

Build and play with Roar, Stomp, Boo and Squeak from The World of Dinosaur Roar. Made from sturdy & sustainable materials.

Pack size - 20.6cm x 16.1cm x 0.6cm

PlayPress Display box included with the Zog Pop-out Playset, Knights Castle and Pirate Island