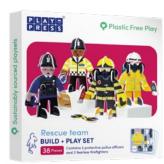

## **RESCUE TEAM**

This set contains all you need for a daring rescue, and a stretch of the imagination can take you anywhere. The set contains 2 police officers and 2 fearless firefighters, along with the kit that they need!

Pack size - 11cm x 11cm x 1.2cm

Languages: English