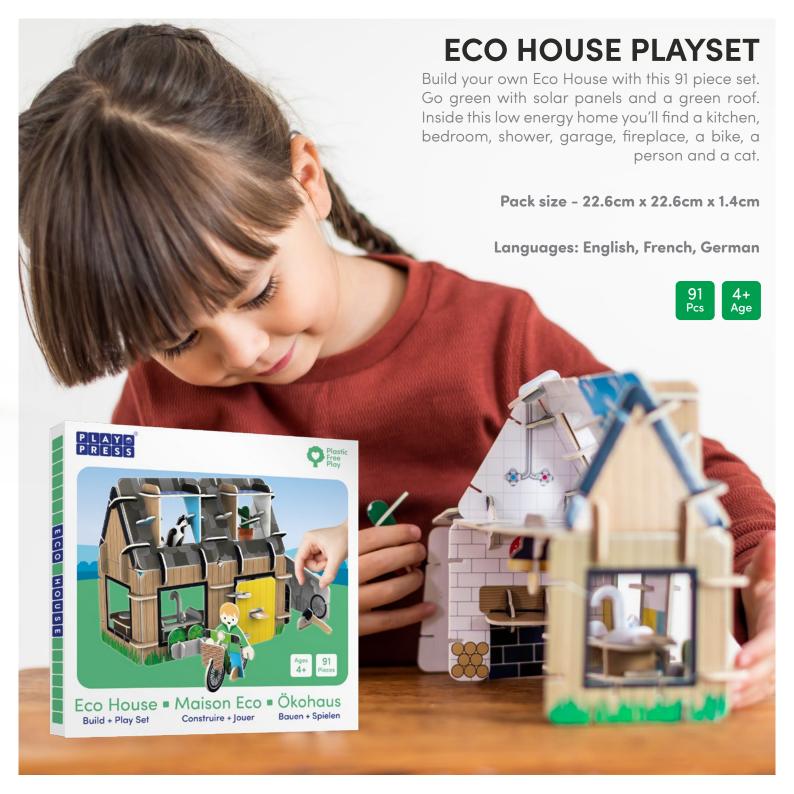

### STAR SEARCHERS

Suit up the astronauts and boot up their faithful robots. It's time for an out of this world adventure. The set contains 2 astronauts and 2 robots, which have moving parts.

Pack size - 11cm x 11cm x 1.2cm

Languages: English

36 Pcs

5+ Age