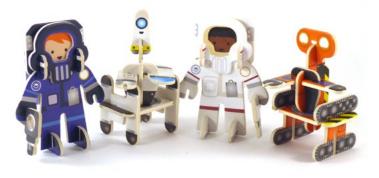

22.6cm x 22.6cm x 1.6cm

Explore the Universe with the Space Station, featuring a detachable capsule and a fully opposable arm for the astronaut to work in space. Includes two crew to build and play with, fully opening hatches, science module and return vehicle. The modules can be put together and mixed with our other space sets.

Pack size - 23.3cm x 23.3cm x 1.4cm

Languages: English, French, German

102 Pcs

5+ Age