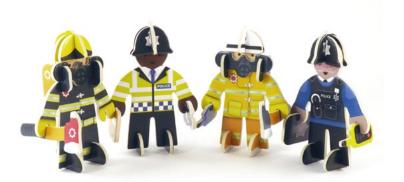

## **RESCUE TEAM**

This set contains all you need for a daring rescue, and a stretch of the imagination can take you anywhere. The set contains 2 police officers and 2 fearless firefighters, along with the kit that they need!

Pack size - 11cm x 11cm x 1.2cm

Languages: English