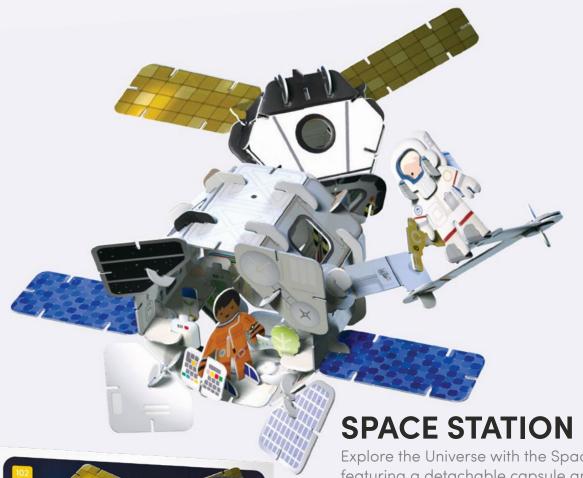

22.6cm x 22.6cm x 1.6cm

Explore the Universe with the Space Station, featuring a detachable capsule and a fully opposable arm for the astronaut to work in space. Includes two crew to build and play with, fully opening hatches, science module and return vehicle. The modules can be put together and mixed with our other space sets.

Pack size - 23.3cm x 23.3cm x 1.4cm

Languages: English, French, German

102 Pcs

5+ Age