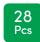

# KNIGHTS CASTLE

This set contains 2 knights, horses, shields, swords, and jousting lances. The pack builds into a castle with a courtyard.

Pack size - 20.6cm x 16.1cm x 0.6cm