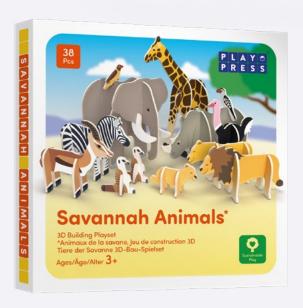

# **SAVANNAH ANIMALS**

This set is packed full of beautiful animals. It contains an elephant, giraffe, gazelle, zebra, rhino, meerkats, oxpecker, hornbill, lions, and an ostrich. The packaging folds into a robust savannah stage.

Pack size - 15cm x 15cm x 1.4cm

Languages: English, French, German

38 Pcs