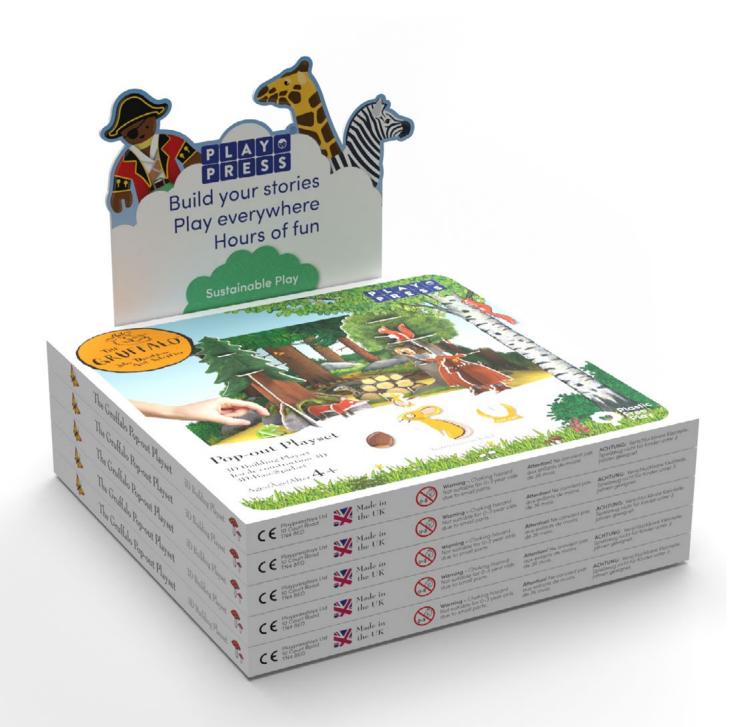

# **GRUFFALO PLAYSET**

Our first licensed play set based on the wonderful Gruffalo book. Build and play in the deep dark wood with all of your favourite characters from The Gruffalo. Contains 44 pop-out pieces. Made from sturdy & sustainable materials. The packaging becomes a scene to play out your favourite story.

Pack size - 22.6cm x 22.6cm x 1.6cm

Languages: English, French, German

4+ Age

© 2020 & TM Julia Donaldson/ Axel Scheffler Licensed by Magic Light Pictures Ltd.

you! Contains 81 pop-out pieces. Made from sturdy & sustainable materials.