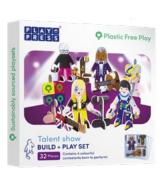

## **TALENT SHOW**

It's show time with characters to build – including performers and artists. The set also contains easels, microphones, brushes and musical instruments.

Pack size - 11cm x 11cm x 1.2cm

Languages: English

32 Pcs