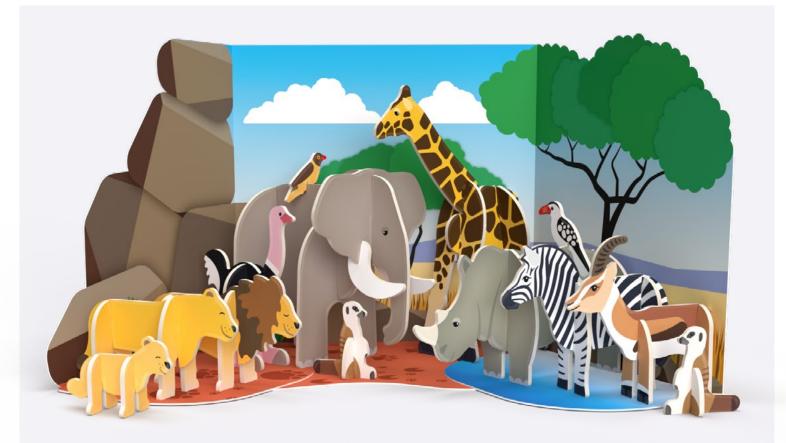

# **SAVANNAH ANIMALS**

This set is packed full of beautiful animals. It contains an elephant, giraffe, gazelle, zebra, rhino, meerkats, oxpecker, hornbill, lions, and an ostrich. The packaging folds into a robust savannah stage.

Pack size - 15cm x 15cm x 1.4cm

Languages: English, French, German

38 Pcs