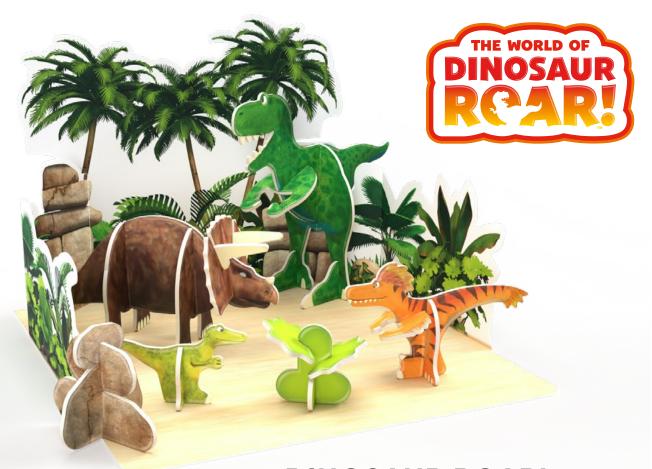

# DINOSAUR ROAR! POP-OUT PLAYSET

Build and play with Roar, Stomp, Boo and Squeak from The World of Dinosaur Roar. Made from sturdy & sustainable materials.

Pack size - 20.6cm x 16.1cm x 0.6cm

PlayPress Display box included with the Zog Pop-out Playset, Knights Castle and Pirate Island