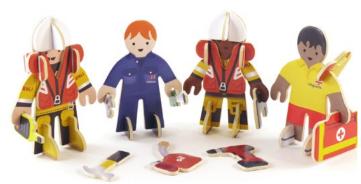

## **RNLI PEOPLE**

This set contains 4 RNLI characters, including the coxswain, engineer, lifeguard and first aider. Contains all the tools and equipment you need to save the day. Every sale includes a donation the RNLI.

Pack size - 11cm x 11cm x 1.2cm

Languages: English