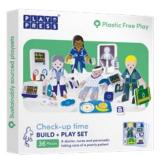

## **CHECK-UP TIME**

This set has a doctor, nurse, paramedic and a patient and contains all the implements, charts and gauges that you will need! All the parts are interchangeable, creating lots of independent and imaginative play.

Pack size - 11cm x 11cm x 1.2cm

Languages: English