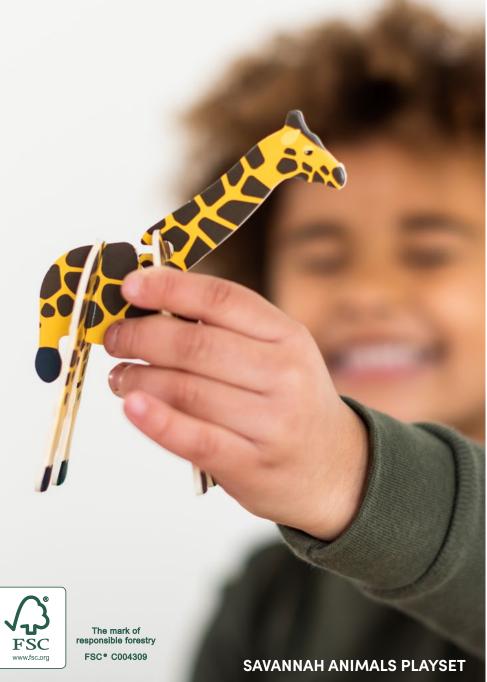

# **SAVANNAH ANIMALS**

This set is packed full of beautiful animals. It contains an elephant, giraffe, gazelle, zebra, rhino, meerkats, oxpecker, hornbill, lions, and an ostrich. The packaging folds into a robust savannah stage.