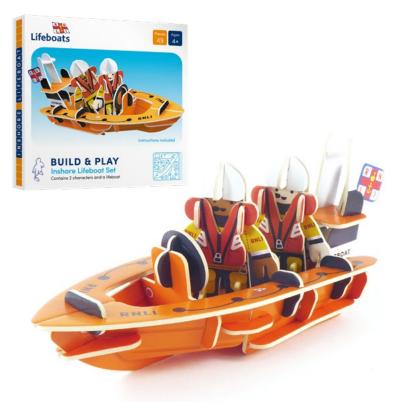

# RNLI INSHORE LIFEBOAT

The set contains a beautifully crafted boat and 2 RNLI rescue characters to play with. The characters come fully kitted out with everything they need for a daring rescue, including life jackets. Every sale includes a donation the RNLI.

Pack size - 15cm x 15cm x 1.4cm

Languages: English