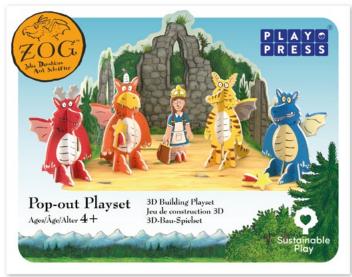

# **ZOG POP-OUT PLAYSET**

Build and play with Zog, his classmates and Princess Pearl. Contains 28 pop-out pieces. Made from sturdy & sustainable materials.

Pack size - 20.6cm x 16.1cm x 0.6cm