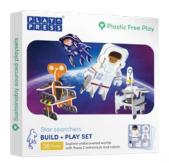

22.6cm x 22.6cm x 1.6cm

Explore the Universe with the Space Station, featuring a detachable capsule and a fully opposable arm for the astronaut to work in space. Includes two crew to build and play with, fully opening hatches, science module and return vehicle. The modules can be put together and mixed with our other space sets.

Pack size - 23.3cm x 23.3cm x 1.4cm

Languages: English, French, German

102 Pcs

5+ Age