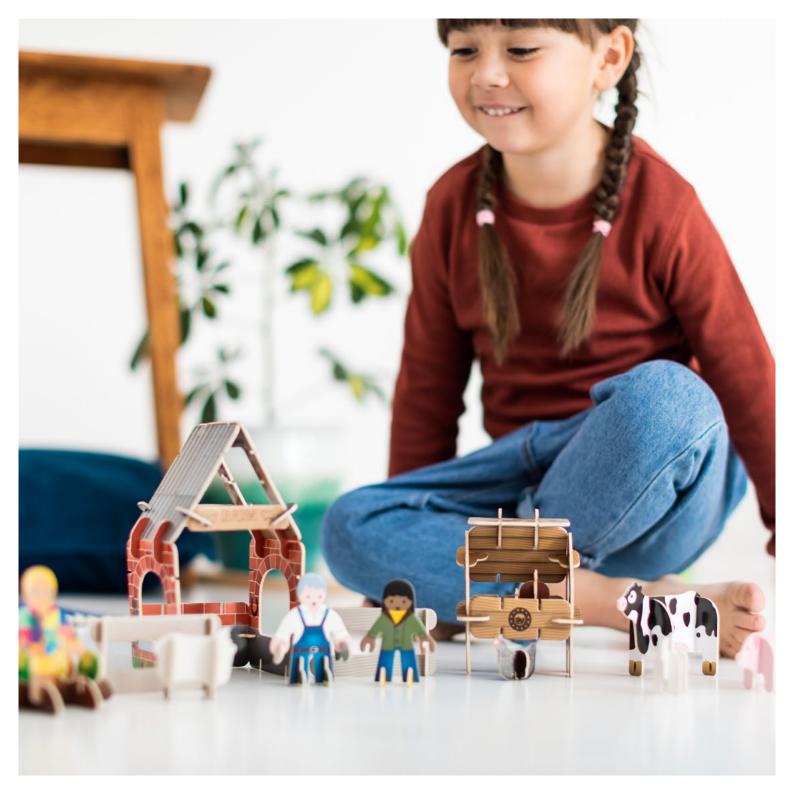

# **FARMYARD PLAYSET**

Build and play with your favourite farmyard animals, drive them around in your quad bike, and put them to bed in their barn and chicken coop! Keep the crops safe with a scarecrow and tend to the farm with 2 farmers.