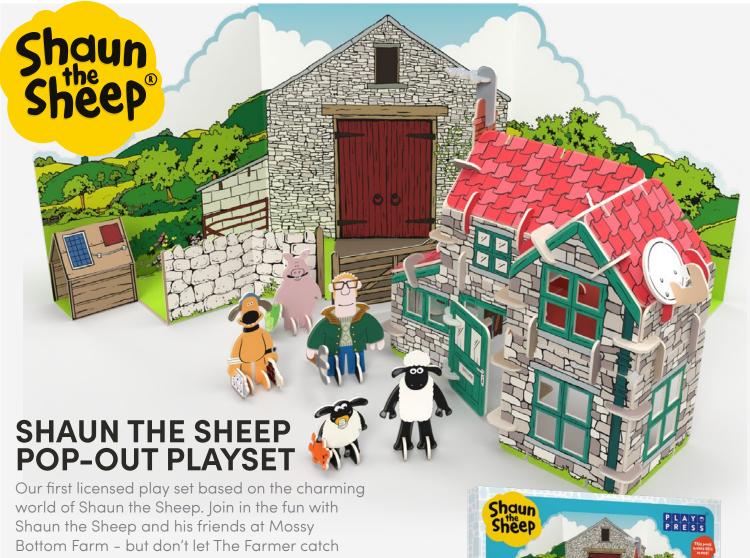

Pack size - 22.6cm x 22.6cm x 1.6cm

Languages: English, French, German

4+ Age

© 2020 & TM Julia Donaldson/ Axel Scheffler Licensed by Magic Light Pictures Ltd.

you! Contains 81 pop-out pieces. Made from sturdy & sustainable materials.

Pack size - 22.6cm x 22.6cm x 1.6cm

Languages: English, German, Spanish, Swedish