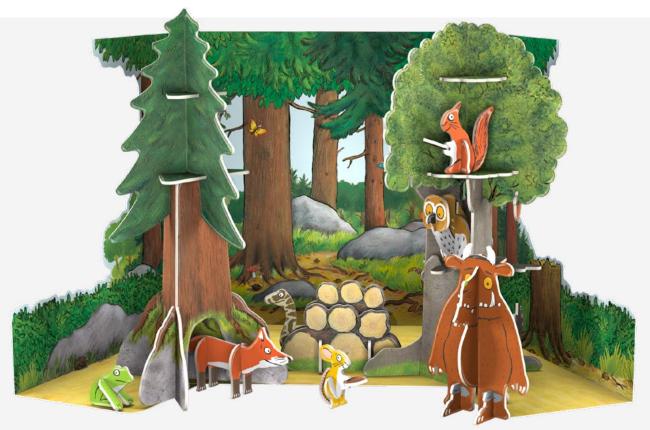

# **GRUFFALO PLAYSET**

Our first licensed play set based on the wonderful Gruffalo book. Build and play in the deep dark wood with all of your favourite characters from The Gruffalo. Contains 44 pop-out pieces. Made from sturdy & sustainable materials. The packaging becomes a scene to play out your favourite story.

Pack size - 22.6cm x 22.6cm x 1.6cm

Languages: English, French, German

4+ Age

© 2020 & TM Julia Donaldson/ Axel Scheffler Licensed by Magic Light Pictures Ltd.

you! Contains 81 pop-out pieces. Made from sturdy & sustainable materials.