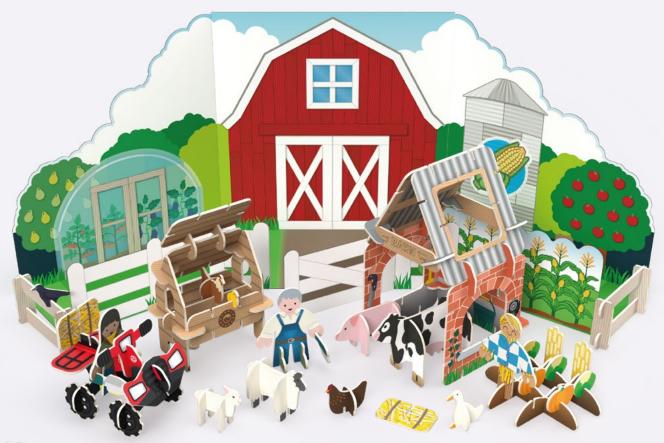

# **FARMYARD PLAYSET**

Build and play with your favourite farmyard animals, drive them around in your quad bike, and put them to bed in their barn and chicken coop! Keep the crops safe with a scarecrow and tend to the farm with 2 farmers.