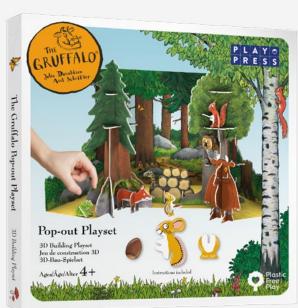

# **GRUFFALO PLAYSET**

Our first licensed play set based on the wonderful Gruffalo book. Build and play in the deep dark wood with all of your favourite characters from The Gruffalo. Contains 44 pop-out pieces. Made from sturdy & sustainable materials. The packaging becomes a scene to play out your favourite story.

Pack size - 22.6cm x 22.6cm x 1.6cm

Languages: English, French, German

4+ Age

© 2020 & TM Julia Donaldson/ Axel Scheffler Licensed by Magic Light Pictures Ltd.

you! Contains 81 pop-out pieces. Made from sturdy & sustainable materials.