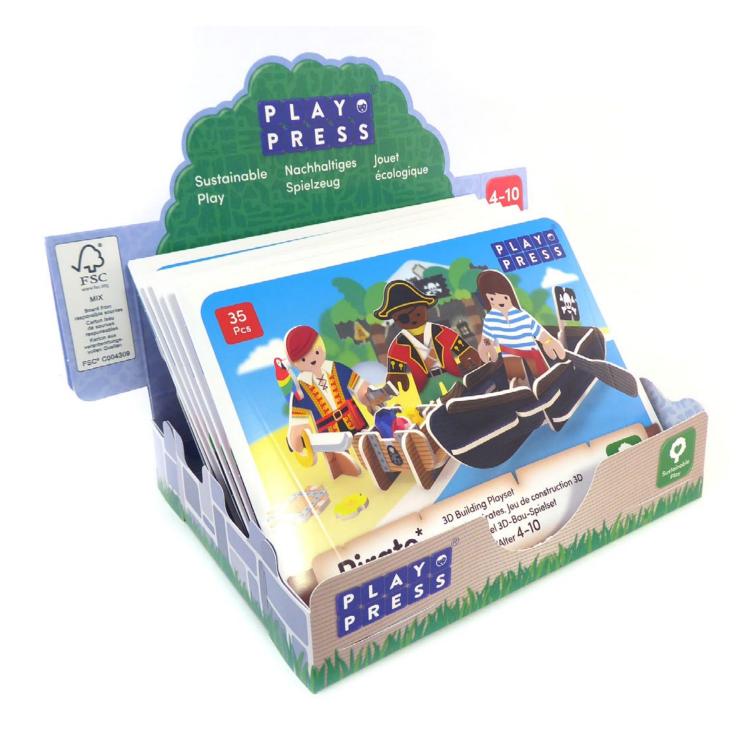

# **PIRATE ISLAND**

It's time for a treasure filled adventure. This set contains 3 pirates, a boat, treasure chest, treasure, a parrot, accessories, and the pack builds into a pirate island hideaway.

Pack size - 20.6cm x 16.1cm x 0.6cm