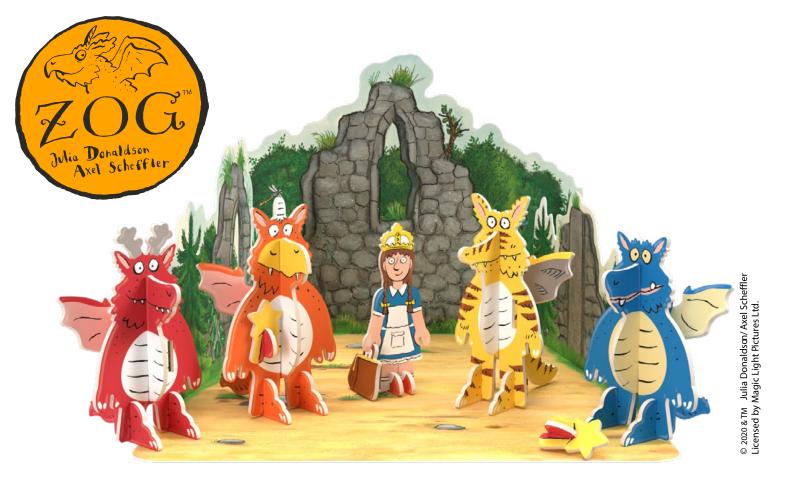

# **ZOG POP-OUT PLAYSET**

Build and play with Zog, his classmates and Princess Pearl. Contains 28 pop-out pieces. Made from sturdy & sustainable materials.

Pack size - 20.6cm x 16.1cm x 0.6cm