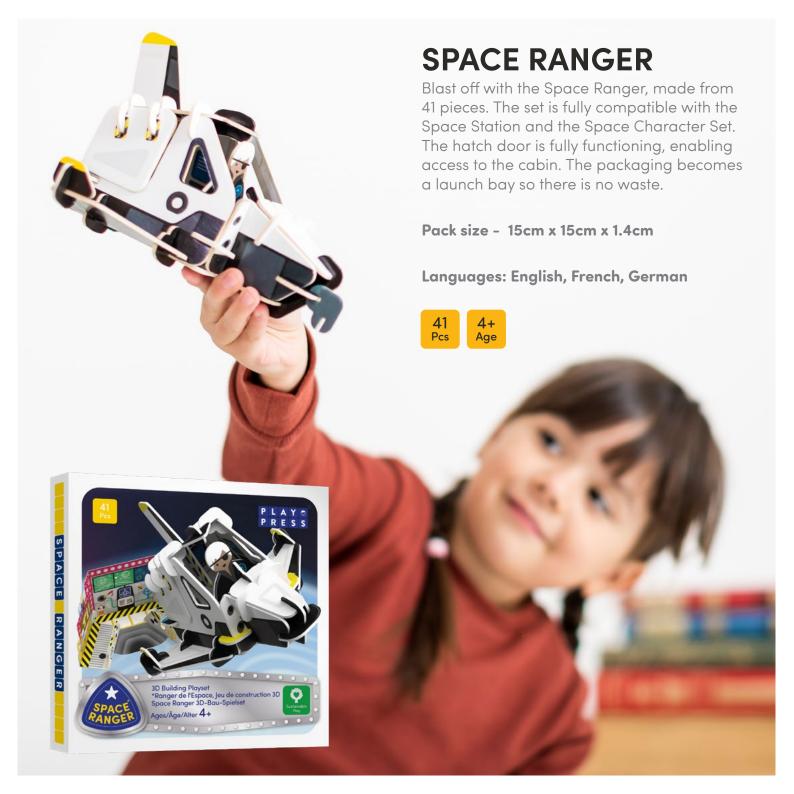

22.6cm x 22.6cm x 1.6cm

Explore the Universe with the Space Station, featuring a detachable capsule and a fully opposable arm for the astronaut to work in space. Includes two crew to build and play with, fully opening hatches, science module and return vehicle. The modules can be put together and mixed with our other space sets.

Pack size - 23.3cm x 23.3cm x 1.4cm

Languages: English, French, German

102 Pcs

5+ Age