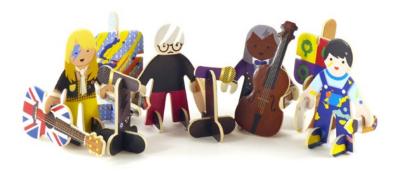

## **TALENT SHOW**

It's show time with characters to build – including performers and artists. The set also contains easels, microphones, brushes and musical instruments.

Pack size - 11cm x 11cm x 1.2cm

Languages: English

32 Pcs