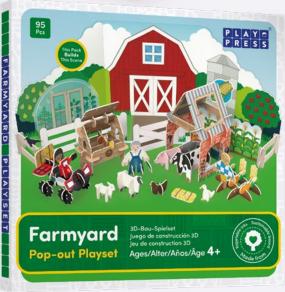

# **FARMYARD PLAYSET**

Build and play with your favourite farmyard animals, drive them around in your quad bike, and put them to bed in their barn and chicken coop! Keep the crops safe with a scarecrow and tend to the farm with 2 farmers.