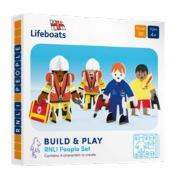

## **RNLI PEOPLE**

This set contains 4 RNLI characters, including the coxswain, engineer, lifeguard and first aider. Contains all the tools and equipment you need to save the day. Every sale includes a donation the RNLI.

Pack size - 11cm x 11cm x 1.2cm

Languages: English