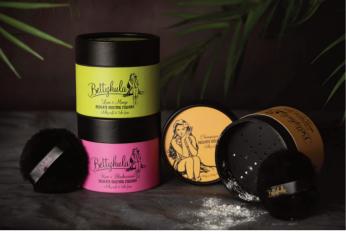

#### TALC-FREE REVOLUTION

Our delicate dusting powder not only smells divine, it keeps skin naturally dry by gently absorbing excess moisture leaving you feeling soothed and refreshed. Made from ultra soft, natural (talc-free) powders, you'll be amazed at how silky smooth your skin will feel!