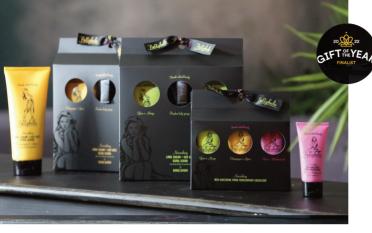

# Mini trio hand cream set

## HANDY SIZE

This gorgeous set of three 30ml mini hand cream tubes is the perfect way to sample Betty's favourite scents. They also make the ideal travelling companion.

Naturally anti-bacterial creams are kind on your skin. New Sugarcane tubes are kind to the environment.

# Bettyhula branded gift boxes

#### PREMIUM CARD GIFT BOXES WITH BRANDED LID AND BETTYHULA RIBBON

Perfect for creating your own combinations of gifts. We also have a stylish gift bag too.