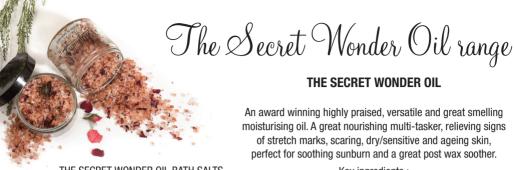

## THE SECRET WONDER OIL BATH SALTS Himalayan salts are one of the healthiest salts on earth containing more than 84 detoxifying minerals. Combined with 'The Secret Wonder Oil', rose petals and extra Frankincense.

# THE SECRET WONDER OIL

An award winning highly praised, versatile and great smelling moisturising oil. A great nourishing multi-tasker, relieving signs of stretch marks, scaring, dry/sensitive and ageing skin. perfect for soothing sunburn and a great post wax soother.

### Key ingredients:

Apricot Kernel Oil, Avocado Oil, Hemp Oil, Jojoba Oil, Frankincense Oil, Neroli Oil, Mandarin Oil, Vitamin E.

THE SECRET WONDER OIL BATH SALTS TEA BAG A handy single teabag perfect for a little thank you gift.