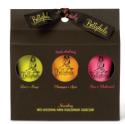

# Mini trio hand cream set

## HANDY SIZE

This gorgeous set of three 30ml mini hand cream tubes is the perfect way to sample Betty's favourite scents. They also make the ideal travelling companion.

Naturally anti-bacterial creams are kind on your skin. New Sugarcane tubes are kind to the environment.