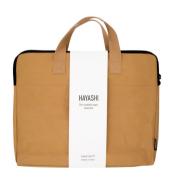

### LAPTOP CASES

Laptop Sleeves:
Functional protection for
work essentials.
Pack away into a bag or carry
it under your arm for easy
transport of your work life.
Closes with a zinc free zip.

Laptop Cases:
Protection and function
with style.
Move seamlessly from home
to work and back again.
Added handles for extra
security when transporting.
Secures contents with a zinc
free zip.

PLA1501 Laptop Sleeve 13 inch Tan W: 34cm x H: 24cm

PLA1001 Laptop Case 15 inch Tan W: 38cm x H: 31cm

PLA1502 Laptop Sleeve 13 inch Bottle W: 34cm x H: 24cm

PLA1002 Laptop Case 15 inch Bottle W: 38cm x H: 31cm