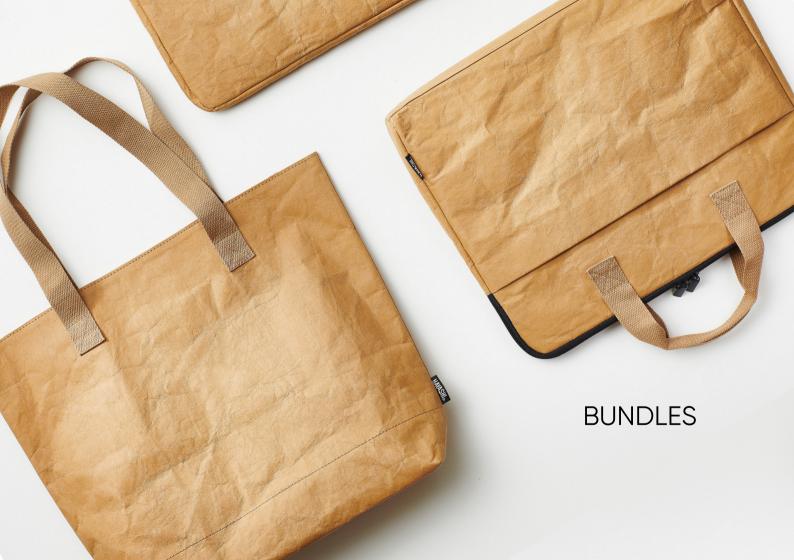

# BUNDLE TAN

Large Tote Tan W: 42cm x H: 36cm x D: 10cm

Zipped Card Case Tan W: 8.5cm x H: 13cm

Laptop Sleeve 13 inch Tan W: 34cm x H: 24cm

Laptop Case 15 inch Tan W: 38cm x H: 31cm

### BUNDLE BOTTLE PACK OF 4

Simple and functional products in a luxe paper alternative to leather.

The 'paper-leather' material is constructed from 80% cellulose fibres derived from wood pulp.

A collection of contemporary handmade bags and accessories which are plant-based and cruelty-free.

They're friendly, stylish and wear beautifully.

HAYASHI.

www.heartandsoul.studio

01202 733330

Large Tote Bottle W: 42cm x H: 36cm x D: 10cm

PLA5002 **Bundle Bottle** 

Zipped Card Case Bottle W: 8.5cm x H: 13cm

Laptop Sleeve 13 inch Bottle W: 34cm x H: 24cm

Laptop Case 15 inch Bottle W: 38cm x H: 31cm