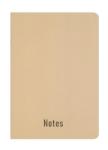

ther.

The 'paper-leather' material is constructed from 80% cellulose fibres derived from wood pulp.

A collection of contemporary handmade bags and accessories which are plant-based and cruelty-free.

They're friendly, stylish and wear beautifully.

01202 733330

www.heartandsoul.studio



Large Tote Dust W: 42cm x H: 36cm x D: 10cm

PLA5003 **Bundle Dust** 



Zipped Card Case Dust W: 8.5cm x H: 13cm



Laptop Sleeve 13 inch Dust W: 34cm x H: 24cm



Laptop Case 15 inch Dust W: 38cm x H: 31cm







### NOTEPADS PACK OF 6 PER SIZE

Made with 100% post consumer waste. 100% recycled materials from the EU. Carbon Balanced Paper from sustainably managed forests. 100% Recyclable.





Notes



NAY4001 Dust W: 10.5cm x H: 14.8cm NAY5001 Dust W: 14.8cm x H: 21cm NAY6001 Dust W: 19cm x H: 24cm



NAY5003 Latte W: 14.8cm x H: 21cm



NAY4003 Latte W: 10.5cm x H: 14.8cm





#### Our Products

We don't overcomplicate things at HAYASHI. Our products are minimalist and effortlessly stylish.

The beauty of the products within our ranges is in their simplicity

– letting the materials showcase themselves with their timeless, simple designs.

#### Contact Us

If you would like to learn more about us or are interested in stocking HAYASHI products please email us at hello@heartandsoul.studio



www.heartandsoul.studio