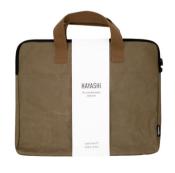

### LAPTOP CASES

Laptop Sleeves:
Functional protection for
work essentials.
Pack away into a bag or carry
it under your arm for easy
transport of your work life.
Closes with a zinc free zip.

Laptop Cases:
Protection and function
with style.
Move seamlessly from home
to work and back again.
Added handles for extra
security when transporting.
Secures contents with a zinc
free zip.

PLA1501 Laptop Sleeve 13 inch Tan W: 34cm x H: 24cm

PLA1001 Laptop Case 15 inch Tan W: 38cm x H: 31cm

PLA1502 Laptop Sleeve 13 inch Bottle W: 34cm x H: 24cm

PLA1002 Laptop Case 15 inch Bottle W: 38cm x H: 31cm