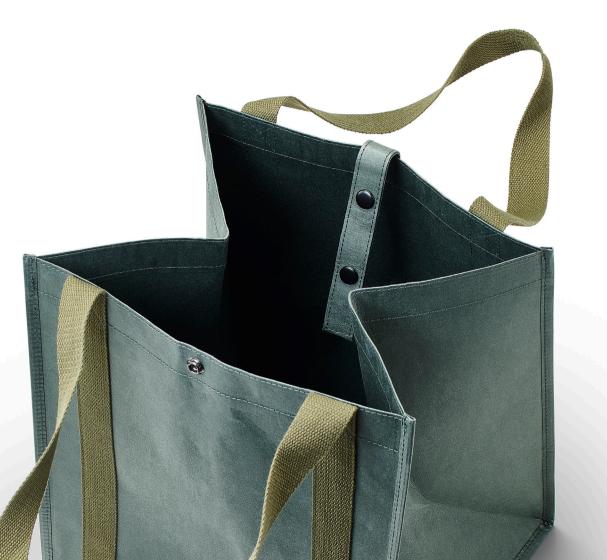

### BAGS PACK OF 2

Large Tote Bags:
The classic tote made
sustainable.
Our large tote is perfect for
shopping, day tripping or
carrying your essentials to
work or college.

Shopper Bags:
Simple, stylish, useful.
Our shopper is ready to
use whether collecting
shopping, or simply in the
boot of the car for wellies.

PLA2501 Large Tote Tan W: 42cm x H: 36cm x D: 10cm

PLA3001 Shopper Tan W: 32cm x H: 35cm x D: 28cm

PLA2502 Large Tote Bottle W: 42cm x H: 36cm x D: 10cm

PLA3002 Shopper Bottle W: 32cm x H: 35cm x D: 28cm