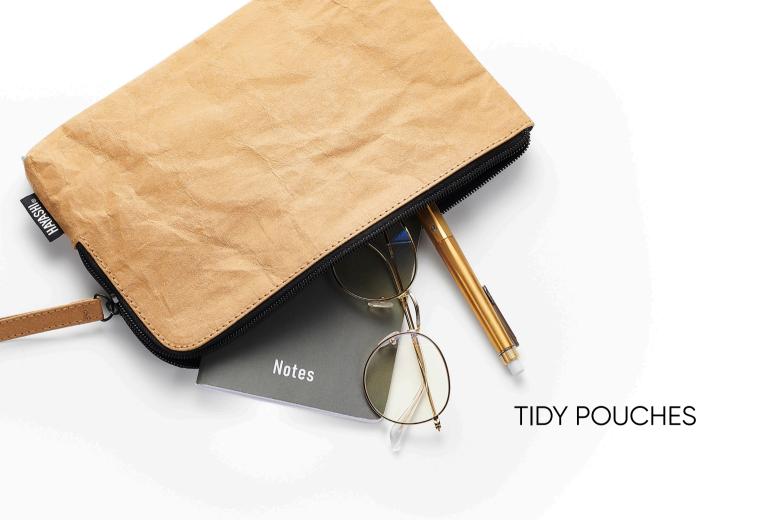

### TIDY POUCHES PACK OF 2

Tidy Pouches:
Compact, neat and practical.
Travel wash bag, pencil case,
cosmetics pouch, our tidy
pouch is perfect for a
number uses.
Complete with zinc free zip.

PLA2001 Tidy Pouch Tan W: 24cm x H: 15cm PLA2002 Tidy Pouch Bottle W: 24cm x H: 15cm PLA2003 Tidy Pouch Dust W: 24cm x H: 15cm