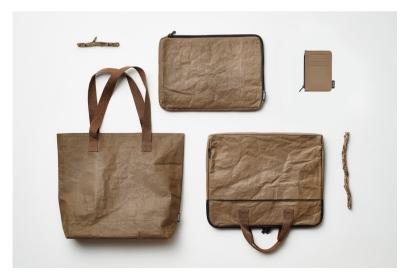

### LAPTOP CASES

Laptop Sleeves:
Functional protection for
work essentials.
Pack away into a bag or carry
it under your arm for easy
transport of your work life.
Closes with a zinc free zip.

Laptop Cases:
Protection and function
with style.
Move seamlessly from home
to work and back again.
Added handles for extra
security when transporting.
Secures contents with a zinc
free zip.

PLA1501 Laptop Sleeve 13 inch Tan W: 34cm x H: 24cm

PLA1001 Laptop Case 15 inch Tan W: 38cm x H: 31cm

PLA1502 Laptop Sleeve 13 inch Bottle W: 34cm x H: 24cm

PLA1002 Laptop Case 15 inch Bottle W: 38cm x H: 31cm

### TIDY POUCHES PACK OF 2

Tidy Pouches:
Compact, neat and practical.
Travel wash bag, pencil case,
cosmetics pouch, our tidy
pouch is perfect for a
number uses.
Complete with zinc free zip.

PLA2001 Tidy Pouch Tan W: 24cm x H: 15cm PLA2002 Tidy Pouch Bottle W: 24cm x H: 15cm PLA2003 Tidy Pouch Dust W: 24cm x H: 15cm

### BAGS PACK OF 2

Large Tote Bags:
The classic tote made
sustainable.
Our large tote is perfect for
shopping, day tripping or
carrying your essentials to
work or college.

Shopper Bags:
Simple, stylish, useful.
Our shopper is ready to
use whether collecting
shopping, or simply in the
boot of the car for wellies.

## CARD CASES

Card Cases:

Take less, go anywhere. Perfect for storing your business cards, credit cards or travel tickets within its 3 slots.

Zipped Card Cases: Minimalist style, maximum

functionality.

Take up less room in your bag