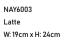

### NOTEPADS PACK OF 6 PER SIZE

Made with 100% post consumer waste. 100% recycled materials from the EU. Carbon Balanced Paper from sustainably managed forests. 100% Recyclable.

Notes

NAY4001 Dust W: 10.5cm x H: 14.8cm NAY5001 Dust W: 14.8cm x H: 21cm NAY6001 Dust W: 19cm x H: 24cm

NAY5003 Latte W: 14.8cm x H: 21cm

NAY4003 Latte W: 10.5cm x H: 14.8cm