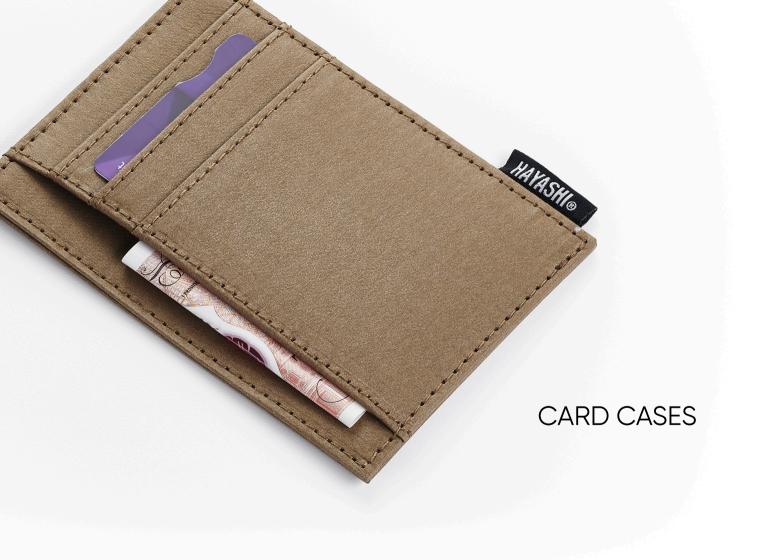

## CARD CASES

Card Cases:

Take less, go anywhere. Perfect for storing your business cards, credit cards or travel tickets within its 3 slots.

Zipped Card Cases: Minimalist style, maximum

functionality.

Take up less room in your bag

or pockets with our zipped card case.

Stores up to 3 cards and coins.

PLA3501 Card Case Tan W: 8.5cm x H: 12cm

PLA4001 Zipped Card Case Tan W: 8.5cm x H: 13cm

PLA3502 Card Case Bottle W: 8.5cm x H: 12cm

PLA4002 Zipped Card Case Bottle W: 8.5cm x H: 13cm