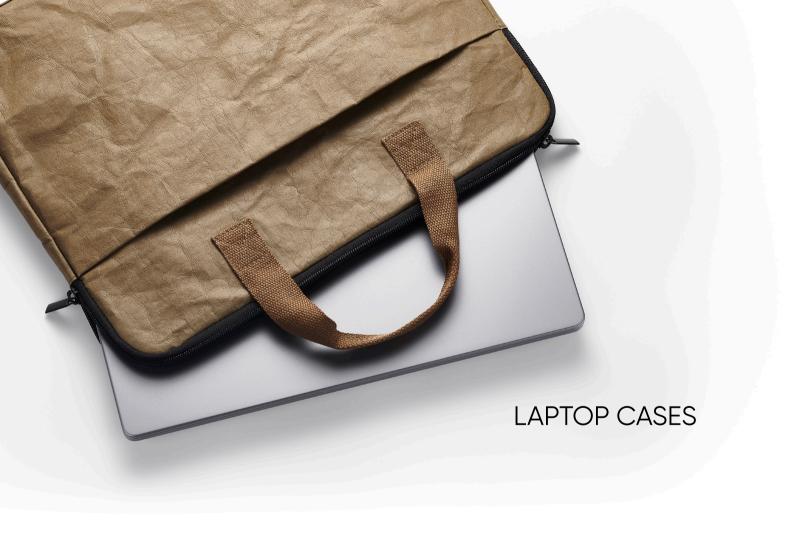

### LAPTOP CASES

Laptop Sleeves:
Functional protection for
work essentials.
Pack away into a bag or carry
it under your arm for easy
transport of your work life.
Closes with a zinc free zip.

Laptop Cases:
Protection and function
with style.
Move seamlessly from home
to work and back again.
Added handles for extra
security when transporting.
Secures contents with a zinc
free zip.

PLA1501 Laptop Sleeve 13 inch Tan W: 34cm x H: 24cm

PLA1001 Laptop Case 15 inch Tan W: 38cm x H: 31cm

PLA1502 Laptop Sleeve 13 inch Bottle W: 34cm x H: 24cm

PLA1002 Laptop Case 15 inch Bottle W: 38cm x H: 31cm