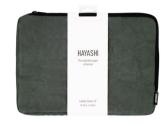

### LAPTOP CASES

Laptop Sleeves:
Functional protection for
work essentials.
Pack away into a bag or carry
it under your arm for easy
transport of your work life.
Closes with a zinc free zip.

Laptop Cases:
Protection and function
with style.
Move seamlessly from home
to work and back again.
Added handles for extra
security when transporting.
Secures contents with a zinc
free zip.

PLA1503 Laptop Sleeve 13 inch Dust W: 34cm x H: 24cm

PLA1003 Laptop Case 15 inch Dust W: 38cm x H: 31cm