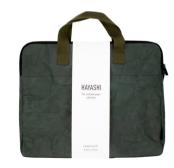

### LAPTOP CASES

Laptop Sleeves:
Functional protection for
work essentials.
Pack away into a bag or carry
it under your arm for easy
transport of your work life.
Closes with a zinc free zip.

Laptop Cases:
Protection and function
with style.
Move seamlessly from home
to work and back again.
Added handles for extra
security when transporting.
Secures contents with a zinc
free zip.

PLA1501 Laptop Sleeve 13 inch Tan W: 34cm x H: 24cm

PLA1001 Laptop Case 15 inch Tan W: 38cm x H: 31cm

PLA1502 Laptop Sleeve 13 inch Bottle W: 34cm x H: 24cm

PLA1002 Laptop Case 15 inch Bottle W: 38cm x H: 31cm