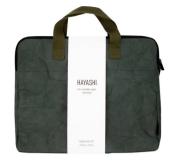

### LAPTOP CASES

Laptop Sleeves:
Functional protection for
work essentials.
Pack away into a bag or carry
it under your arm for easy
transport of your work life.
Closes with a zinc free zip.

Laptop Cases:
Protection and function
with style.
Move seamlessly from home
to work and back again.
Added handles for extra
security when transporting.
Secures contents with a zinc
free zip.

PLA1501 Laptop Sleeve 13 inch Tan W: 34cm x H: 24cm

PLA1001 Laptop Case 15 inch Tan W: 38cm x H: 31cm

PLA1502 Laptop Sleeve 13 inch Bottle W: 34cm x H: 24cm

PLA1002 Laptop Case 15 inch Bottle W: 38cm x H: 31cm