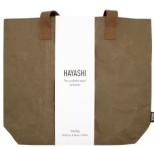

### BAGS PACK OF 2

Large Tote Bags:
The classic tote made
sustainable.
Our large tote is perfect for
shopping, day tripping or
carrying your essentials to
work or college.

Shopper Bags:
Simple, stylish, useful.
Our shopper is ready to
use whether collecting
shopping, or simply in the
boot of the car for wellies.

PLA2501 Large Tote Tan W: 42cm x H: 36cm x D: 10cm

PLA3001 Shopper Tan W: 32cm x H: 35cm x D: 28cm

PLA2502 Large Tote Bottle W: 42cm x H: 36cm x D: 10cm

PLA3002 Shopper Bottle W: 32cm x H: 35cm x D: 28cm