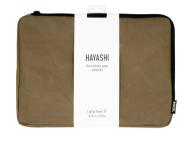

### LAPTOP CASES

Laptop Sleeves:
Functional protection for
work essentials.
Pack away into a bag or carry
it under your arm for easy
transport of your work life.
Closes with a zinc free zip.

Laptop Cases:
Protection and function
with style.
Move seamlessly from home
to work and back again.
Added handles for extra
security when transporting.
Secures contents with a zinc
free zip.

PLA1501 Laptop Sleeve 13 inch Tan W: 34cm x H: 24cm

PLA1001 Laptop Case 15 inch Tan W: 38cm x H: 31cm

PLA1502 Laptop Sleeve 13 inch Bottle W: 34cm x H: 24cm

PLA1002 Laptop Case 15 inch Bottle W: 38cm x H: 31cm