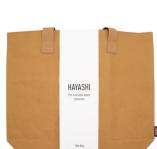

### BAGS PACK OF 2

Large Tote Bags:
The classic tote made
sustainable.
Our large tote is perfect for
shopping, day tripping or
carrying your essentials to
work or college.

Shopper Bags:
Simple, stylish, useful.
Our shopper is ready to
use whether collecting
shopping, or simply in the
boot of the car for wellies.

PLA2501 Large Tote Tan W: 42cm x H: 36cm x D: 10cm

PLA3001 Shopper Tan W: 32cm x H: 35cm x D: 28cm

PLA2502 Large Tote Bottle W: 42cm x H: 36cm x D: 10cm

PLA3002 Shopper Bottle W: 32cm x H: 35cm x D: 28cm