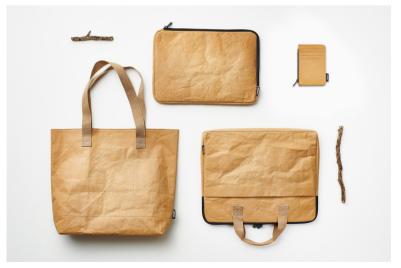

### LAPTOP CASES

Laptop Sleeves:
Functional protection for
work essentials.
Pack away into a bag or carry
it under your arm for easy
transport of your work life.
Closes with a zinc free zip.

Laptop Cases:
Protection and function
with style.
Move seamlessly from home
to work and back again.
Added handles for extra
security when transporting.
Secures contents with a zinc
free zip.

PLA1501 Laptop Sleeve 13 inch Tan W: 34cm x H: 24cm

PLA1001 Laptop Case 15 inch Tan W: 38cm x H: 31cm

PLA1502 Laptop Sleeve 13 inch Bottle W: 34cm x H: 24cm

PLA1002 Laptop Case 15 inch Bottle W: 38cm x H: 31cm

### TIDY POUCHES PACK OF 2

Tidy Pouches:
Compact, neat and practical.
Travel wash bag, pencil case,
cosmetics pouch, our tidy
pouch is perfect for a
number uses.
Complete with zinc free zip.

PLA2001 Tidy Pouch Tan W: 24cm x H: 15cm PLA2002 Tidy Pouch Bottle W: 24cm x H: 15cm PLA2003 Tidy Pouch Dust W: 24cm x H: 15cm

### BAGS PACK OF 2

Large Tote Bags:
The classic tote made
sustainable.
Our large tote is perfect for
shopping, day tripping or
carrying your essentials to
work or college.

Shopper Bags:
Simple, stylish, useful.
Our shopper is ready to
use whether collecting
shopping, or simply in the
boot of the car for wellies.

PLA2501 Large Tote Tan W: 42cm x H: 36cm x D: 10cm

PLA3001 Shopper Tan W: 32cm x H: 35cm x D: 28cm

PLA2502 Large Tote Bottle W: 42cm x H: 36cm x D: 10cm

PLA3002 Shopper Bottle W: 32cm x H: 35cm x D: 28cm

## CARD CASES

Card Cases:

Take less, go anywhere. Perfect for storing your business cards, credit cards or travel tickets within its 3 slots.

Zipped Card Cases: Minimalist style, maximum

functionality.

Take up less room in your bag