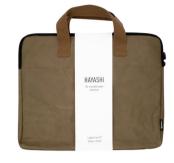

### LAPTOP CASES

Laptop Sleeves:
Functional protection for
work essentials.
Pack away into a bag or carry
it under your arm for easy
transport of your work life.
Closes with a zinc free zip.

Laptop Cases:
Protection and function
with style.
Move seamlessly from home
to work and back again.
Added handles for extra
security when transporting.
Secures contents with a zinc
free zip.

PLA1501 Laptop Sleeve 13 inch Tan W: 34cm x H: 24cm

PLA1001 Laptop Case 15 inch Tan W: 38cm x H: 31cm

PLA1502 Laptop Sleeve 13 inch Bottle W: 34cm x H: 24cm

PLA1002 Laptop Case 15 inch Bottle W: 38cm x H: 31cm