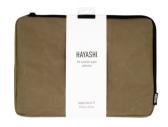

### LAPTOP CASES

Laptop Sleeves:
Functional protection for
work essentials.
Pack away into a bag or carry
it under your arm for easy
transport of your work life.
Closes with a zinc free zip.

Laptop Cases:
Protection and function
with style.
Move seamlessly from home
to work and back again.
Added handles for extra
security when transporting.
Secures contents with a zinc
free zip.

PLA1503 Laptop Sleeve 13 inch Dust W: 34cm x H: 24cm

PLA1003 Laptop Case 15 inch Dust W: 38cm x H: 31cm