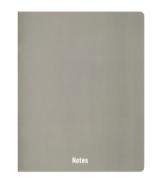

### NOTEPADS PACK OF 6 PER SIZE

Made with 100% post consumer waste. 100% recycled materials from the EU. Carbon Balanced Paper from sustainably managed forests. 100% Recyclable.

Notes

NAY4001 Dust W: 10.5cm x H: 14.8cm NAY5001 Dust W: 14.8cm x H: 21cm NAY6001 Dust W: 19cm x H: 24cm