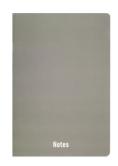

### NOTEPADS PACK OF 6 PER SIZE

Made with 100% post consumer waste. 100% recycled materials from the EU. Carbon Balanced Paper from sustainably managed forests. 100% Recyclable.

Notes

NAY4001 Dust W: 10.5cm x H: 14.8cm NAY5001 Dust W: 14.8cm x H: 21cm NAY6001 Dust W: 19cm x H: 24cm