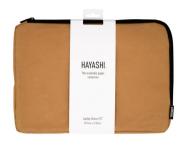

### LAPTOP CASES

Laptop Sleeves:
Functional protection for
work essentials.
Pack away into a bag or carry
it under your arm for easy
transport of your work life.
Closes with a zinc free zip.

Laptop Cases:
Protection and function
with style.
Move seamlessly from home
to work and back again.
Added handles for extra
security when transporting.
Secures contents with a zinc
free zip.

PLA1501 Laptop Sleeve 13 inch Tan W: 34cm x H: 24cm

PLA1001 Laptop Case 15 inch Tan W: 38cm x H: 31cm

PLA1502 Laptop Sleeve 13 inch Bottle W: 34cm x H: 24cm

PLA1002 Laptop Case 15 inch Bottle W: 38cm x H: 31cm