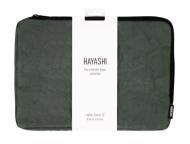

### LAPTOP CASES

Laptop Sleeves:
Functional protection for
work essentials.
Pack away into a bag or carry
it under your arm for easy
transport of your work life.
Closes with a zinc free zip.

Laptop Cases:
Protection and function
with style.
Move seamlessly from home
to work and back again.
Added handles for extra
security when transporting.
Secures contents with a zinc
free zip.

PLA1501 Laptop Sleeve 13 inch Tan W: 34cm x H: 24cm

PLA1001 Laptop Case 15 inch Tan W: 38cm x H: 31cm

PLA1502 Laptop Sleeve 13 inch Bottle W: 34cm x H: 24cm

PLA1002 Laptop Case 15 inch Bottle W: 38cm x H: 31cm