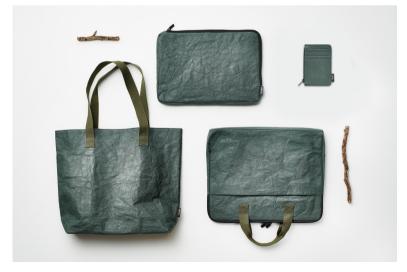

# BUNDLE TAN

Large Tote Tan W: 42cm x H: 36cm x D: 10cm

Zipped Card Case Tan W: 8.5cm x H: 13cm

Laptop Sleeve 13 inch Tan W: 34cm x H: 24cm

Laptop Case 15 inch Tan W: 38cm x H: 31cm

### BUNDLE BOTTLE PACK OF 4

Simple and functional products in a luxe paper alternative to leather.

The 'paper-leather' material is constructed from 80% cellulose fibres derived from wood pulp.

A collection of contemporary handmade bags and accessories which are plant-based and cruelty-free.

They're friendly, stylish and wear beautifully.

HAYASHI.

www.heartandsoul.studio

01202 733330

Large Tote Bottle W: 42cm x H: 36cm x D: 10cm

PLA5002 **Bundle Bottle** 

Zipped Card Case Bottle W: 8.5cm x H: 13cm

Laptop Sleeve 13 inch Bottle W: 34cm x H: 24cm

Laptop Case 15 inch Bottle W: 38cm x H: 31cm