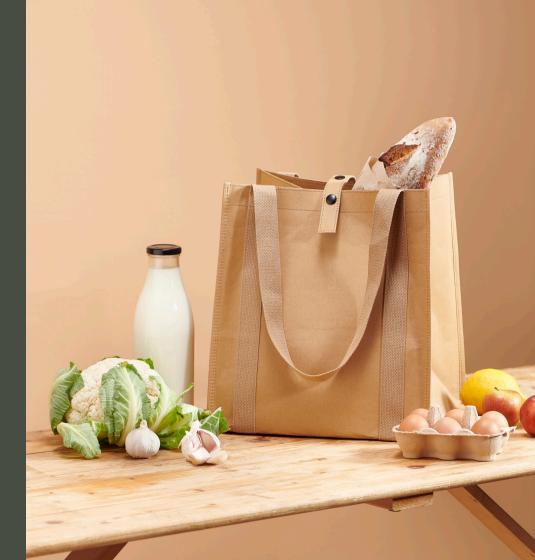

### BAGS PACK OF 2

Large Tote Bags:
The classic tote made
sustainable.
Our large tote is perfect for
shopping, day tripping or
carrying your essentials to
work or college.

Shopper Bags:
Simple, stylish, useful.
Our shopper is ready to
use whether collecting
shopping, or simply in the
boot of the car for wellies.

PLA2501 Large Tote Tan W: 42cm x H: 36cm x D: 10cm

PLA3001 Shopper Tan W: 32cm x H: 35cm x D: 28cm

PLA2502 Large Tote Bottle W: 42cm x H: 36cm x D: 10cm

PLA3002 Shopper Bottle W: 32cm x H: 35cm x D: 28cm