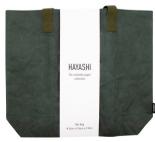

### BAGS PACK OF 2

Large Tote Bags:
The classic tote made
sustainable.
Our large tote is perfect for
shopping, day tripping or
carrying your essentials to
work or college.

Shopper Bags:
Simple, stylish, useful.
Our shopper is ready to
use whether collecting
shopping, or simply in the
boot of the car for wellies.

PLA2501 Large Tote Tan W: 42cm x H: 36cm x D: 10cm

PLA3001 Shopper Tan W: 32cm x H: 35cm x D: 28cm

PLA2502 Large Tote Bottle W: 42cm x H: 36cm x D: 10cm

PLA3002 Shopper Bottle W: 32cm x H: 35cm x D: 28cm