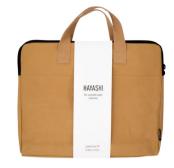

### LAPTOP CASES

Laptop Sleeves:
Functional protection for
work essentials.
Pack away into a bag or carry
it under your arm for easy
transport of your work life.
Closes with a zinc free zip.

Laptop Cases:
Protection and function
with style.
Move seamlessly from home
to work and back again.
Added handles for extra
security when transporting.
Secures contents with a zinc
free zip.

PLA1501 Laptop Sleeve 13 inch Tan W: 34cm x H: 24cm

PLA1001 Laptop Case 15 inch Tan W: 38cm x H: 31cm

PLA1502 Laptop Sleeve 13 inch Bottle W: 34cm x H: 24cm

PLA1002 Laptop Case 15 inch Bottle W: 38cm x H: 31cm