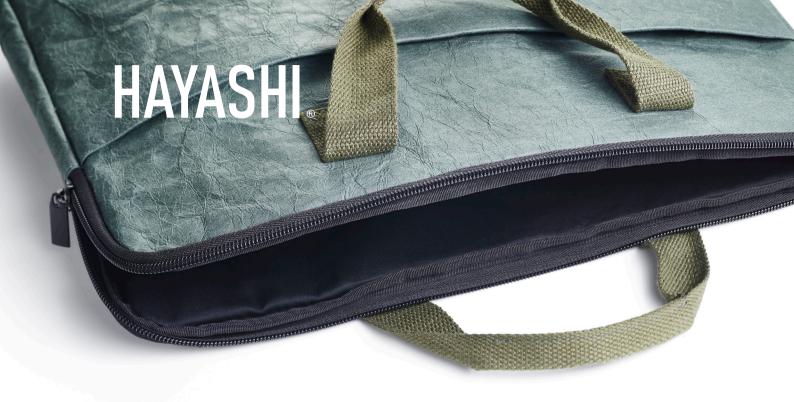

### LAPTOP CASES

Laptop Sleeves:
Functional protection for
work essentials.
Pack away into a bag or carry
it under your arm for easy
transport of your work life.
Closes with a zinc free zip.

Laptop Cases:
Protection and function
with style.
Move seamlessly from home
to work and back again.
Added handles for extra
security when transporting.
Secures contents with a zinc
free zip.

PLA1501 Laptop Sleeve 13 inch Tan W: 34cm x H: 24cm

PLA1001 Laptop Case 15 inch Tan W: 38cm x H: 31cm

PLA1502 Laptop Sleeve 13 inch Bottle W: 34cm x H: 24cm

PLA1002 Laptop Case 15 inch Bottle W: 38cm x H: 31cm