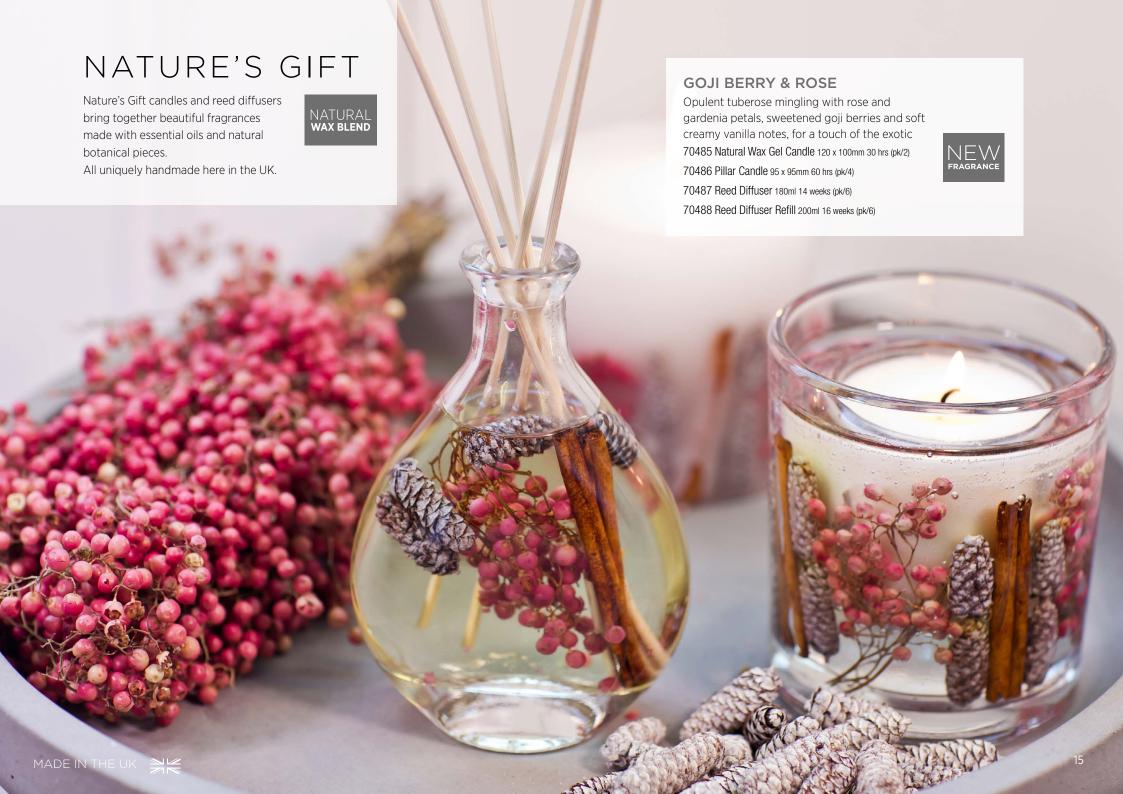

Our Botanic and Nature's Gift collections are handmade, with each piece featuring unique details. Small irregularities are a characteristic of these collections. All are made with natural flowers/botanicals/fruits, meaning that texture and colour can vary per harvest or source. This only adds to the charm of the products and sets them apart from mass produced, machine-made candles and diffusers. All of our wooden wicks are naturally processed and sourced from Forest Stewardship Council (FSC) certified mills and manufactured with pride. Whilst every care has been taken to ensure that the description, sizes and prices are correct at the time of publication, we reserve the right to amend without prior notice. Prices are subject to VAT at the prevailing UK rate. All products are subject to availability. All prices detailed are price per item; pack sizes quoted for information only, unless otherwise stated. For pack prices, please see order form.