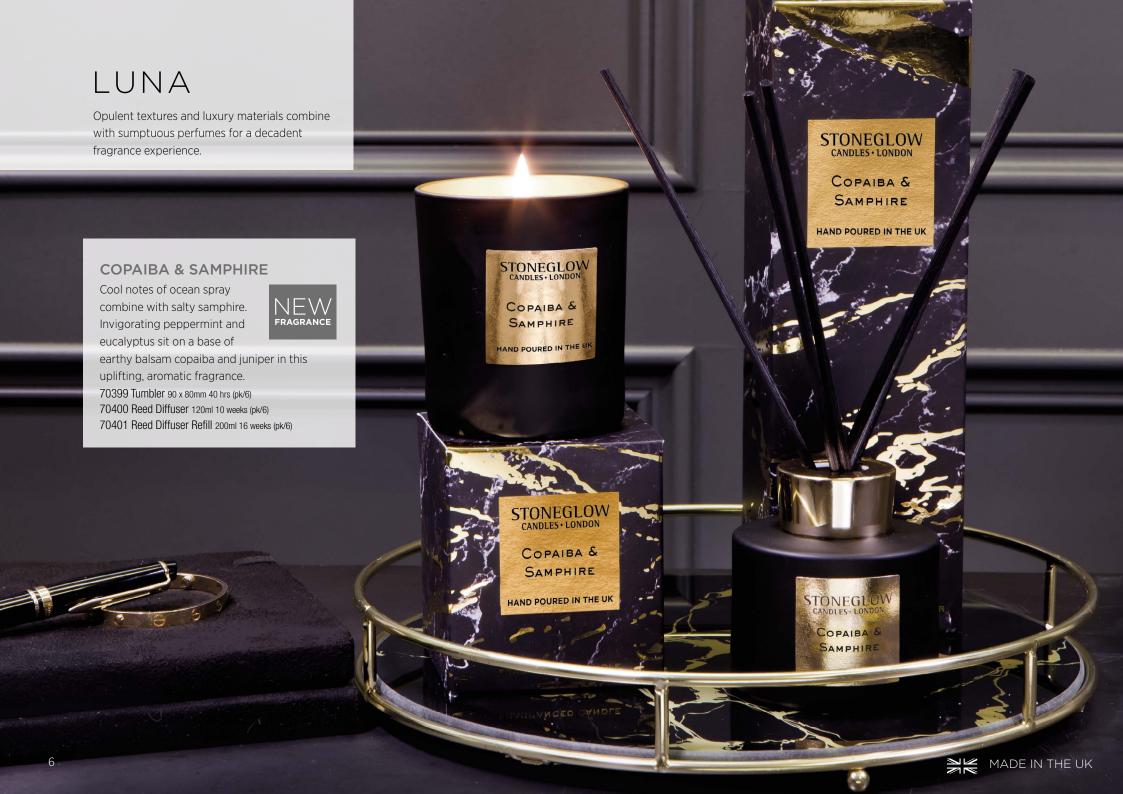

oneglowcandles.co.uk

### BESPOKE SERVICE

(for runs of a minimum 1,000 candles per fragrance)

We will work with each client to develop a bespoke range of candles and diffusers tailored to your requirements.

Clients can use our library of box templates, glassware and fragrances. Alternatively, we offer a development service working to your brief.

## Steps to Decorate Fragrance

Create a focal point with a candle or

diffuser

Highly fragranced diffuser available in ten fragrances



Intensify your mood with the Perfume Mist Diffuser

Perfume Mist Diffuser available in five colourways





...and a fragrance oil







Add ambiance, with the soft glow of a relaxing candle





On the move. infuse your . surroundings with the portable Perfume Card





Share the gift of fragrance.









## MODERN CLASSICS

SPECIAL

The jubilee collection with colours and fragrances to inspire.

#### **TUBEROSE BLUSH & YLANG**

Creamy tuberose, opulent ylang and soft white florals mix with a hint of spicy black pepper. Mandarin and bergamot, complemented by a base of white musk, round off this intoxicating fragrance.

STONEGLOW A SANGER TOWN SERVICES

TUBEROSE BLUSH

YLANG

70471 Tumbler 90 x 80mm 40 hrs (pk/6)

70472 Reed Diffuser 120ml 10 weeks (pk/6)

70473 Reed Diffuser Refill 200ml 16 weeks (pk/6)



Enhance wellness and create your perfect mood with a collection of captivating fragrances by Stoneglow, delivered using the Perfume Mist Diffuser (fragrance oils sold separately).

STONEGLOW

70010 Perfume Mist Diffuser 90mm x 90mm x 155mm (pk/4)

#### PATCHOULI NOIR & MUSK

Mysterious