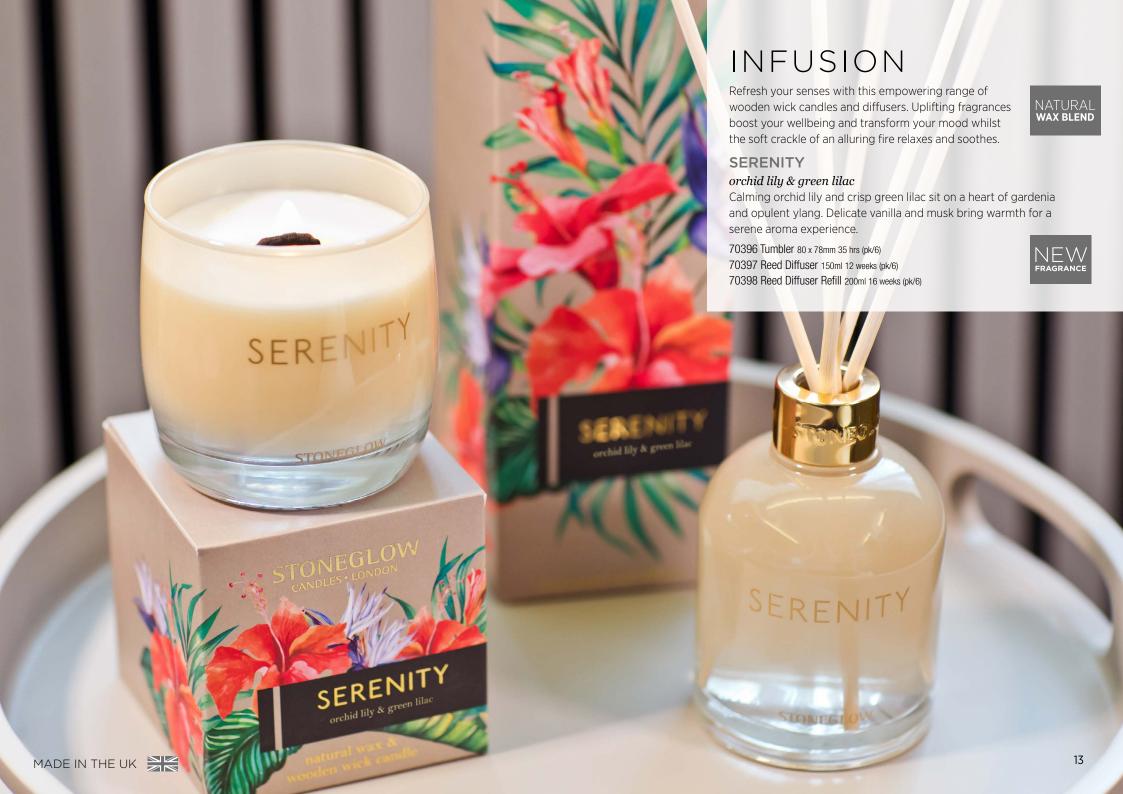

luxurious scents. Our Perfume Cards are perfect for fragrance on the move whilst the Perfume Mist Diffusers effortlessly decorate your home with fragrance.

STONEGL

MUSK

STONEGLOW

ORRIS

YLANG YLANG

grap

PLUM BLOS

STONEGLOW

GRAPEFRUIT

MIMOSA

#### LUXURY FRAGRANCE WARDROBE

Enter into the world of Modern Classics with the specially curated Fragrance Wardrobe Explore the scents of the highly fragranced candle collection. 70465 Fragrance Wardrobe with six votives 15hrs each/pk/4 Pomegranate & Spiced Woods, Grapefruit & Mimosa, Plum Blossom & Musk, Pink Peony & Gardenia, Orris & Ylang Ylang and Sea Salt & Oakmoss

STONEGLOW

POMEGRANATE

SPICED WOODS

## STONEGLOW CANDLES · LONDON

LUXURY FRAGRANCE WARDROBE

STONEGLOW

SEA SALT

OAKMOSS

I car

STONEGLOW

PINK PEONY

GARDENIA











Bring the outdoors into your home with this collection of ceramic candles and diffusers, with brash tropical prints and botanical watercolours. Transport yourself to your own urban oasis with exotic aromas.

## NECTARINE BLOSSOM JASMINE TEA

Succulent nectarines, spiked with orange zest, are fused with delicate jasmine tea on a base of creamy vanilla and cedarwood.







# DAY FLOWER





## Deck the Halls with Fragrance



























## Meet the team



Berkshire, Hampshire, London, Kent, Surrey, Sussex & Isle of Wight

Karen Lucas 07786 565500 agentklucas@gmail.com

Buckinghamshire, Essex, Cambridgeshire, Norfolk, Suffolk, Oxfordshire, Bedfordshire, Hertfordshire & Northants

Angela Rees 07967 154088 angelabrydson@btinternet.com

Chris Rees 07970 782553 chrisirees@btint