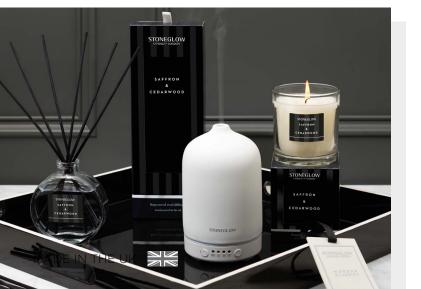

STONEGLOW A SANGER TOWN SERVICES

TUBEROSE BLUSH

YLANG

70471 Tumbler 90 x 80mm 40 hrs (pk/6)

70472 Reed Diffuser 120ml 10 weeks (pk/6)

70473 Reed Diffuser Refill 200ml 16 weeks (pk/6)

Enhance wellness and create your perfect mood with a collection of captivating fragrances by Stoneglow, delivered using the Perfume Mist Diffuser (fragrance oils sold separately).

STONEGLOW

70010 Perfume Mist Diffuser 90mm x 90mm x 155mm (pk/4)