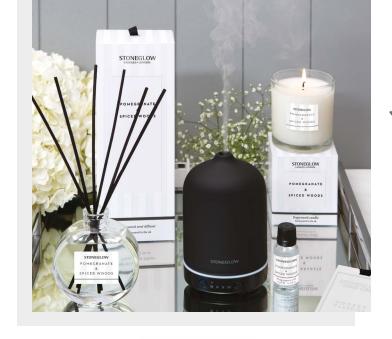

## Steps to Decorate Fragrance

Create a focal point with a candle or

diffuser

Highly fragranced diffuser available in ten fragrances

Intensify your mood with the Perfume Mist Diffuser

Perfume Mist Diffuser available in five colourways

...and a fragrance oil

Add ambiance, with the soft glow of a relaxing candle

On the move. infuse your . surroundings with the portable Perfume Card

Share the gift of fragrance.