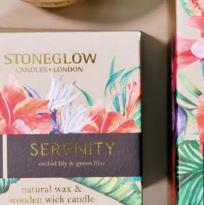

#### **SERENITY** orchid lily & green lilac

Calming orchid lily and crisp green lilac sit on a heart of gardenia and opulent ylang. Delicate vanilla and musk bring warmth for a serene aroma experience.