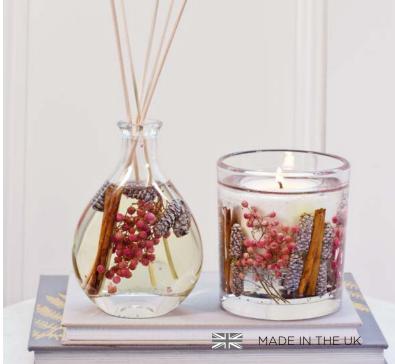

# NATURE'S GIFT

Nature's Gift candles and reed diffusers bring together beautiful fragrances made with essential

oils and natural botanical pieces. All uniquely handmade here in the UK.

#### SPICED ORCHARD

Dark spices clove and star anise, mingling on a woody bed of amber, and cooling balsam fir, with a shimmer of orchard fruits.