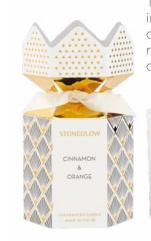

### SEASONAL COLLECTION CINNAMON & ORANGE

A heartwarming combination of zesty orange, spicy cinnamon, nutmeg and clove. A warm, woody base of patchouli, vanilla and musk will ensure that this delightful fragrance warms the cockles of your heart.

## SEASONAL COLLECTION CINNAMON & ORANGE

A heartwarming combination of zesty orange, spicy cinnamon, nutmeg and clove. A warm, woody base of patchouli, vanilla and musk will ensure that this delightful fragrance warms the cockles of your heart.