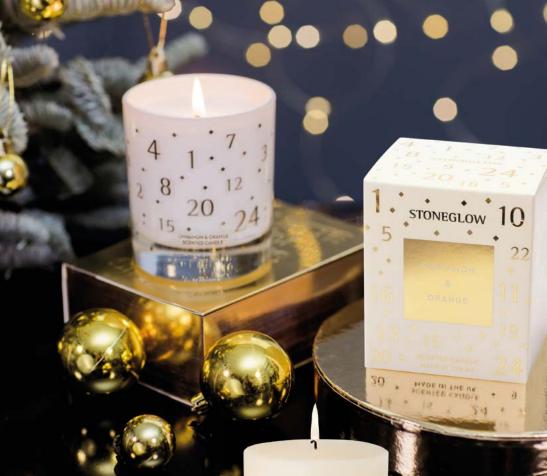

### SEASONAL COLLECTION CINNAMON & ORANGE

A heartwarming combination of zesty orange, spicy cinnamon, nutmeg and clove. A warm, woody base of patchouli, vanilla and musk will ensure that this delightful fragrance warms the cockles of your heart.

## SEASONAL COLLECTION CINNAMON & ORANGE

A heartwarming combination of zesty orange, spicy cinnamon, nutmeg and clove. A warm, woody base of patchouli, vanilla and musk will ensure that this delightful fragrance warms the cockles of your heart.