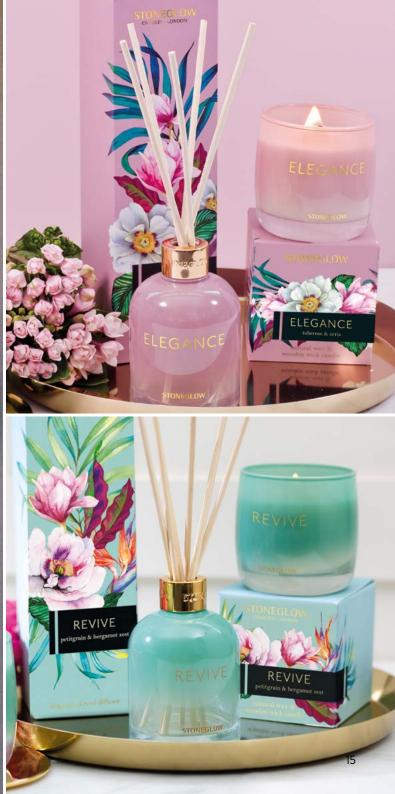

# INFUSION

Refresh your senses with this empowering range of wooden wick candles and diffusers. Uplifting fragrances boost your wellbeing and transform your mood whilst the soft crackle of an alluring fire relaxes and soothes.