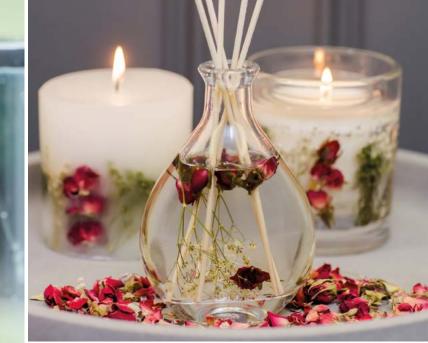

# NATURE'S GIFT

Nature's Gift candles and reed diffusers bring together beautiful fragrances made with essential

oils and natural botanical pieces. All uniquely handmade here in the UK.