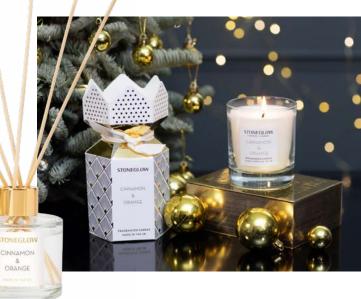

# Deck the Halls with Fragrance

CINNAMON & ORANGE FRAGRANCED DIFFUSER MADE IN THE UK

The Seasonal Collection is available in a choice of candles, candle tins, cracker gift sets, reed diffusers, room sprays and fragrance oils in a choice of four festive fragrances.

### SEASONAL COLLECTION CINNAMON & ORANGE

A heartwarming combination of zesty orange, spicy cinnamon, nutmeg and clove. A warm, woody base of patchouli, vanilla and musk will ensure that this delightful fragrance warms the cockles of your heart.

## SEASONAL COLLECTION CINNAMON & ORANGE

A heartwarming combination of zesty orange, spicy cinnamon, nutmeg and clove. A warm, woody base of patchouli, vanilla and musk will ensure that this delightful fragrance warms the cockles of your heart.