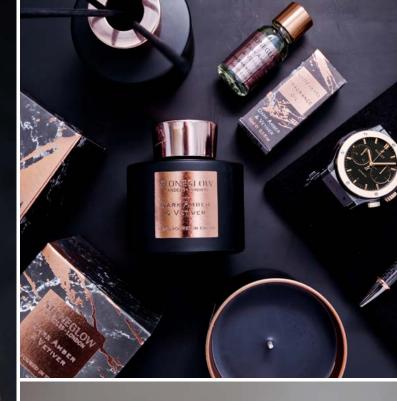

# LUNA

Opulent textures and luxury materials combine with sumptuous perfumes for a decadent fragrance experience.

> DUGERE VETIVER

FOUGERE & VETIVER

Dark green notes of aromatic rosemary, cooling pine with the added warmth of cinnamon. A fragrance that embraces its green, mossy foundations. Earthy patchouli, cedarwood and citrus tones of vetiver ensure endurance and a lasting legacy.