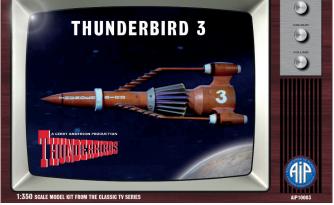

To launch our new brand AiP - Adventures in Plastic - we are delighted to release 11 detailed plastic kits of vehicles from the classic Thunderbirds TV series

Plastic model assembly kits, require paint and glue



- Additional Excavator pod vehicle included
- Can be built on support legs or in-flight
  www.toyway.co.uk







- Display stand included
- Multi-coloured parts





- Battery operated working search light
- Optional missiles and tools
- Includes Gordon Tracy figure

THUNDERBIRD 5 with THUNDERBIRD 3

1:48 Scale



AiP10005



www.toyway.co.uk

## 1:350 Scale FIREFLASH

#### AiP10006





- In-flight or Landing gear down
- Includes 4 Elevator cars
- Display stand and runway section
- Multi-coloured parts



AiP10008

### 1:32 Scale FAB 1





- Chrome parts included
- Optional front and rear weapons
- Workable steering

# 3

### www.toyway.co.uk

### 1:350 Scale THUNDERBIRD 1 LAUNCH BAY

AiP10009





- Includes Thunderbird 1 and movable launch pad
- Thunderbird 1 has positionable wings
- Alternative display stand for Thunderbird 1 included
- Diorama walls and base





- Visible internal details