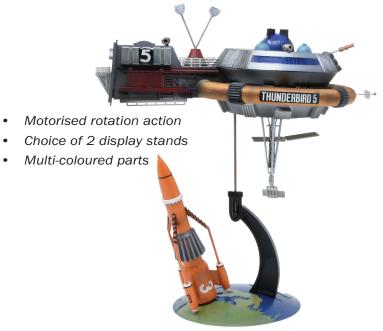

- Additional Excavator pod vehicle included
- Can be built on support legs or in-flight
  www.toyway.co.uk

- Display stand included
- Multi-coloured parts

- Battery operated working search light
- Optional missiles and tools
- Includes Gordon Tracy figure

THUNDERBIRD 5 with THUNDERBIRD 3

1:48 Scale

AiP10005

www.toyway.co.uk