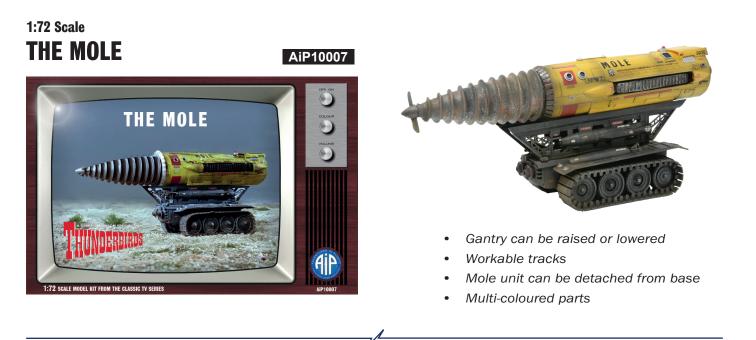

- Additional Excavator pod vehicle included
- Can be built on support legs or in-flight
  www.toyway.co.uk

- Display stand included
- Multi-coloured parts

- Battery operated working search light
- Optional missiles and tools
- Includes Gordon Tracy figure