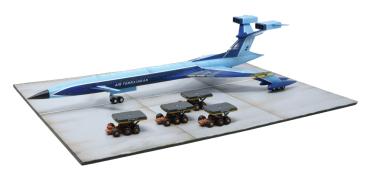

#### AiP10006

- In-flight or Landing gear down
- Includes 4 Elevator cars
- Display stand and runway section
- Multi-coloured parts

AiP10008