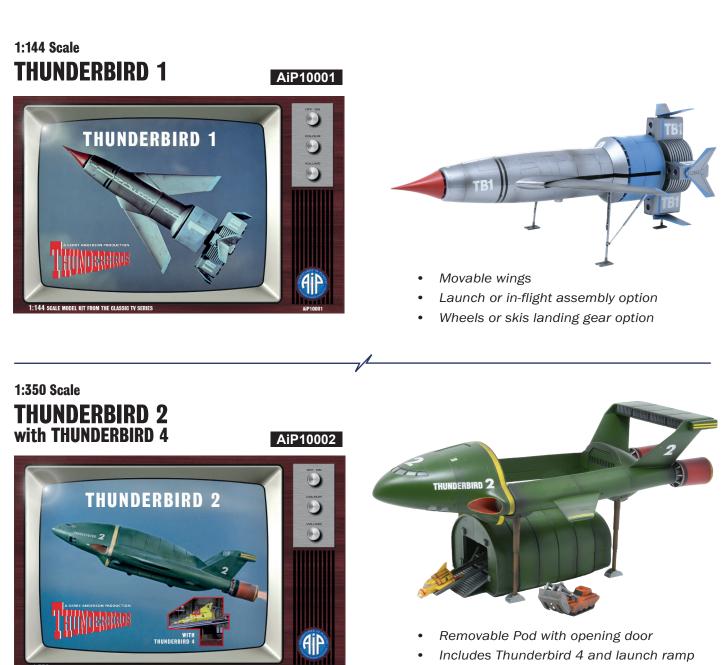

To launch our new brand AiP - Adventures in Plastic - we are delighted to release 11 detailed plastic kits of vehicles from the classic Thunderbirds TV series

Plastic model assembly kits, require paint and glue

- Additional Excavator pod vehicle included
- Can be built on support legs or in-flight
  www.toyway.co.uk

- Display stand included
- Multi-coloured parts

- Battery operated working search light
- Optional missiles and tools
- Includes Gordon Tracy figure