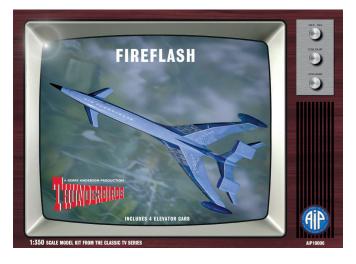

## 1:350 Scale FIREFLASH

#### AiP10006

- In-flight or Landing gear down
- Includes 4 Elevator cars
- Display stand and runway section
- Multi-coloured parts

AiP10008