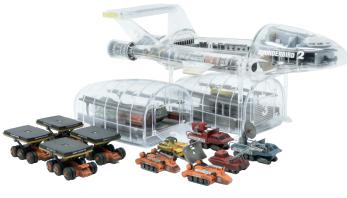

- Visible internal details
- 2 transparent pods
- A range of pod vehicles supplied