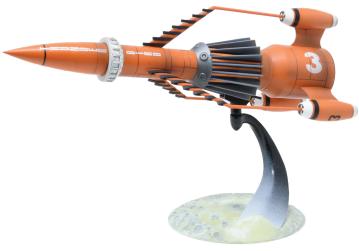

To launch our new brand AiP - Adventures in Plastic - we are delighted to release 11 detailed plastic kits of vehicles from the classic Thunderbirds TV series

Plastic model assembly kits, require paint and glue



- Additional Excavator pod vehicle included
- Can be built on support legs or in-flight
  www.toyway.co.uk







- Display stand included
- Multi-coloured parts





- Battery operated working search light
- Optional missiles and tools
- Includes Gordon Tracy figure

THUNDERBIRD 5 with THUNDERBIRD 3

1:48 Scale



AiP10005



www.toyway.co.uk

## 1:350 Scale FIREFLASH

#### AiP10006





- In-flight or Landing gear down
- Includes 4 Elevator cars
- Display stand and runway section
- Multi-coloured parts



AiP10008

### 1:32 Scale FAB 1





- Chrome parts included
- Optional front and rear weapons
- Workable steering

# 3

### www.toyway.co.uk

### 1:350 Scale THUNDERBIRD 1 LAUNCH BAY

AiP10009





- Includes Thunderbird 1 and movable launch pad
- Thunderbird 1 has positionable wings
- Alternative display stand for Thunderbird 1 included
- Diorama walls and base





- Visible internal details
-