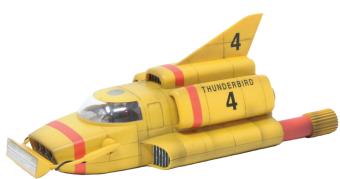

To launch our new brand AiP - Adventures in Plastic - we are delighted to release 11 detailed plastic kits of vehicles from the classic Thunderbirds TV series

Plastic model assembly kits, require paint and glue



- Additional Excavator pod vehicle included
- Can be built on support legs or in-flight
  www.toyway.co.uk







- Display stand included
- Multi-coloured parts





- Battery operated working search light
- Optional missiles and tools
- Includes Gordon Tracy figure

THUNDERBIRD 5 with THUNDERBIRD 3

1:48 Scale



AiP10005



www.toyway.co.uk

## 1:350 Scale FIREFLASH

#### AiP10006





- In-flight or Landing gear down
- Includes 4 Elevator cars
- Display stand and runway section
- Multi-coloured parts



AiP10008

### 1:32 Scale FAB 1





- Chrome parts included
- Optional front and rear weapons
- Workable steering

# 3

### www.toyway.co.uk

### 1:350 Scale THUNDERBIRD 1 LAUNCH BAY

AiP10009





- Includes Thunderbird 1 and movable launch pad
- Thunderbird 1 has positionable wings
- Alternative display stand for Thunderbird 1 included
- Diorama walls and base





- Visible internal details
- 2 transparent pods
- A range of pod vehicles supplied