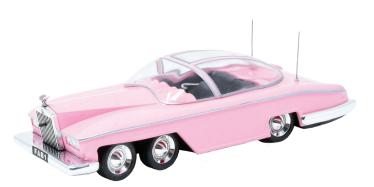

### 1:32 Scale FAB 1

- Chrome parts included
- Optional front and rear weapons
- Workable steering