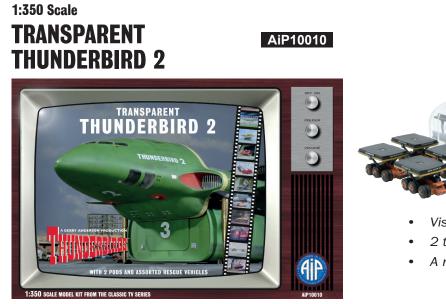

- Visible internal details
- 2 transparent pods
- A range of pod vehicles supplied