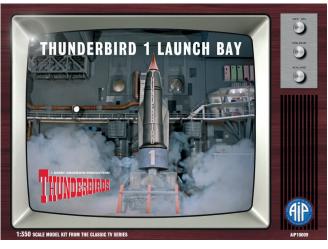

### 1:350 Scale THUNDERBIRD 1 LAUNCH BAY

AiP10009

- Includes Thunderbird 1 and movable launch pad
- Thunderbird 1 has positionable wings
- Alternative display stand for Thunderbird 1 included
- Diorama walls and base