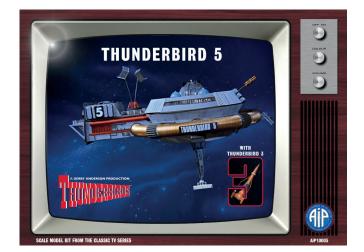

To launch our new brand AiP - Adventures in Plastic - we are delighted to release 11 detailed plastic kits of vehicles from the classic Thunderbirds TV series

Plastic model assembly kits, require paint and glue



- Additional Excavator pod vehicle included
- Can be built on support legs or in-flight
  www.toyway.co.uk







- Display stand included
- Multi-coloured parts





- Battery operated working search light
- Optional missiles and tools
- Includes Gordon Tracy figure

THUNDERBIRD 5 with THUNDERBIRD 3

1:48 Scale



AiP10005



www.toyway.co.uk

## 1:350 Scale FIREFLASH

#### AiP10006





- In-flight or Landing gear down
- Includes 4 Elevator cars
- Display stand and runway section
- Multi-coloured parts



AiP10008

### 1:32 Scale FAB 1





- Chrome parts included
- Optional front and rear weapons
- Workable steering

# 3

### www.toyway.co.uk

### 1:350 Scale THUNDERBIRD 1 LAUNCH BAY

AiP10009





- Includes Thunderbird 1 and movable launch pad
- Thunderbird 1 has positionable wings
- Alternative display stand for Thunderbird 1 included
- Diorama walls and base





- Visible internal details
- 2 transparent pods
- A range of pod vehicles supplied

### 1:350 Scale THUNDERBIRD 2 LAUNCH BAY







- Thunderbird 2
- 3 pods
- Diorama walls and base
- A range of pod vehicles supplied

www.toyway.co.