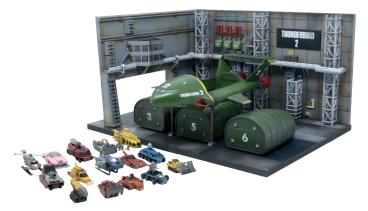

### 1:350 Scale THUNDERBIRD 2 LAUNCH BAY

- Thunderbird 2
- 3 pods
- Diorama walls and base
- A range of pod vehicles supplied

www.toyway.co.uk