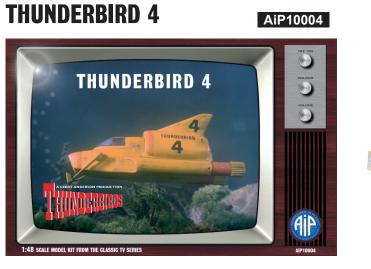

To launch our new brand AiP - Adventures in Plastic - we are delighted to release 11 detailed plastic kits of vehicles from the classic Thunderbirds TV series

Plastic model assembly kits, require paint and glue



- Additional Excavator pod vehicle included
- Can be built on support legs or in-flight
  www.toyway.co.uk







- Display stand included
- Multi-coloured parts





- Battery operated working search light
- Optional missiles and tools
- Includes Gordon Tracy figure

THUNDERBIRD 5 with THUNDERBIRD 3

1:48 Scale



AiP10005



www.toyway.co.uk

## 1:350 Scale FIREFLASH

#### AiP10006





- In-flight or Landing gear down
- Includes 4 Elevator cars
- Display stand and runway section
- Multi-coloured parts



AiP10008

### 1:32 Scale FAB 1





- Chrome parts included
- Optional front and rear weapons
- Workable steering

# 3

### www.toyway.co.uk

### 1:350 Scale THUNDERBIRD 1 LAUNCH BAY

AiP10009





- Includes Thunderbird 1 and movable launch pad
- Thunderbird 1 has positionable wings
- Alternative display stand for Thunderbird 1 included
- Diorama walls and base





- Visible internal details
- 2 transparent pods
- A range of pod vehicles suppli