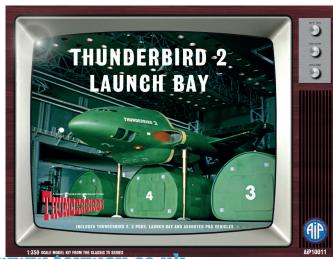

### 1:350 Scale THUNDERBIRD 2 LAUNCH BAY

- Thunderbird 2
- 3 pods
- Diorama walls and base
- A range of pod vehicles supplied

www.toyway.co.uk