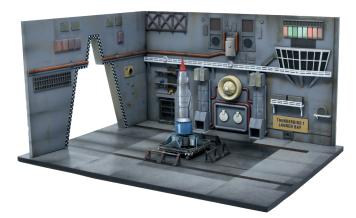

### 1:350 Scale THUNDERBIRD 1 LAUNCH BAY

AiP10009

- Includes Thunderbird 1 and movable launch pad
- Thunderbird 1 has positionable wings
- Alternative display stand for Thunderbird 1 included
- Diorama walls and base