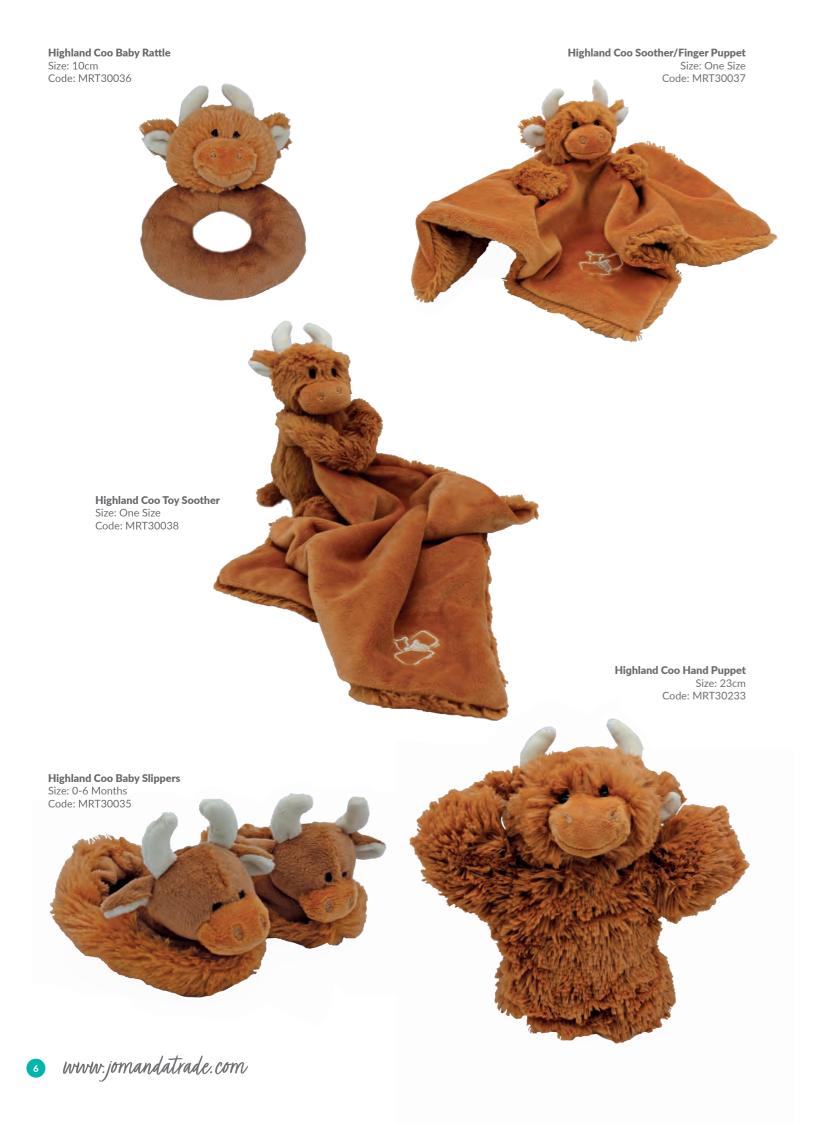

**Highland Coo Ear Muffs** Size: One Size Code: MRT30040

Highland Coo Hotwater Bottle/PJ Case Size: 39cm Code: MRT30042

Highland Coo Soother/Finger Puppet Cream Size: One Size Code: MRT30037C

Mini Sitting Sheep White