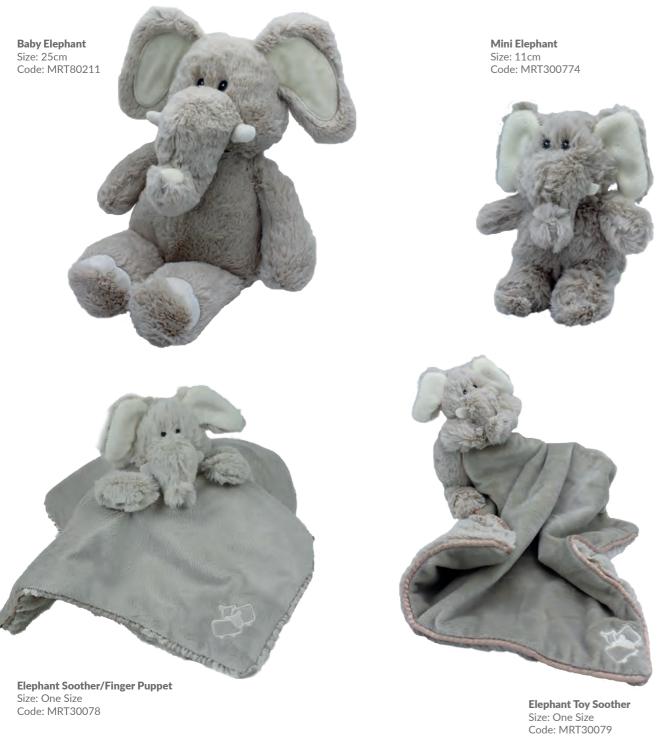

e/PJ Case Size: 39cm Code: MRT30042











Highland Coo Soother/Finger Puppet Cream Size: One Size Code: MRT30037C













Mini Sitting Sheep White

Size: 11cm Code: MRT20274M



Mini Sitting Sheep Black Size: 11cm Code: MRT20274BM



Sleepy time sheep... 2222222



Code: MRT202747







**Baby Sheep** Size: 24cm Code: MRT7021624CM

**Sheep Hand Puppet** Size: 23cm Code: MRT30234







**Sheep Doorstop** Size: 25cm Code: MRT30229



















**Sheep Rattle** Size: 10cm Code: MRT21704S







www.jomandatrade.com



Large Snuggly Bunny Cream Size: 42cm Code: MRT22266B30

**Bunny Baby Slippers Cream** Size: 0-6 Months Code: MRT21963R Small Snuggly Bunny Cream Size: 18cm Code: MRT22266C

Mini Snuggly Bunny Cream

Code: MRT22266C3

Size: 14cm

















































































**Bad Hair Day Lion** Size: 20cm Code: MRT22492

Sloth Size: 26cm Code: MRT70212B



## **Available Packaging**

We stand out from other plush toy companies by offering our wide range of high quality, durable and designer gift packaging – choose from the options below to complete your order

Medium Gift Bag Size: H - 18cm Code: GB-MED



Small Gift Bag Size: H - 13cm Code: GB-SML



Large Gift Bag Size: H - 34cm Code: GB-LAR



Pop Up Box Size: H - 10cm Code: POPUPBOX



**Designer Soother Box** Size: H - 20cm Code: DESBOX



Stickers Size: 5cm Code: STICKERS

**Magnetic Gift Box** Size: 28 x 20 x 9cm Code: MAGBOX



are suitable





## **UK Terms of Trade** Terms and Conditions to be signed

How to Order

0116 2599 800

www.jomandatrade.com