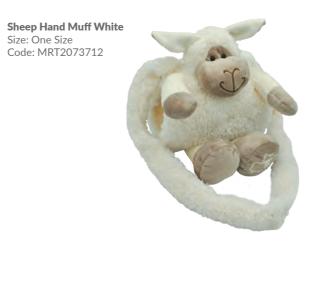

eart of all our business decisions.
- We aim to review our sustainability and environmental impact annually, continually striving to improve our performance in this area.
- We are committed to considering the environmental impacts in the choices we make for our products and packaging.































**Highland Coo Ear Muffs** Size: One Size Code: MRT30040

Highland Coo Hotwater Bottle/PJ Case Size: 39cm Code: MRT30042











Highland Coo Soother/Finger Puppet Cream Size: One Size Code: MRT30037C













Mini Sitting Sheep White

Size: 11cm Code: MRT20274M



Mini Sitting Sheep Black Size: 11cm Code: MRT20274BM



Sleepy time sheep... 2222222



Code: MRT202747







**Baby Sheep** Size: 24cm Code: MRT7021624CM

**Sheep Hand Puppet** Size: 23cm Code: MRT30234







**Sheep Doorstop** Size: 25cm Code: MRT30229



















**Sheep Rattle** Size: 10cm Code: MRT21704S







www.jomandatrade.com



Large Snuggly Bunny Cream Size: 42cm Code: MRT22266B30

**Bunny Baby Slippers Cream** Size: 0-6 Months Code: MRT21963R Small Snuggly Bunny Cream Size: 18cm Code: MRT22266C

Mini Snuggly Bunny Cream

Code: MRT22266C3

Size: 14cm

















































































**Bad Hair Day Lion** Size: 20cm Code: MRT22492

Sloth Size: 26cm Code: MRT70212B



## **Available Packaging**

We stand out from other plush toy companies by offering our wide range of high quality, durable and designer gift packaging – choose from the options below to complete your order

Medium Gift Bag Size: H - 18cm Code: GB-MED



Small Gift