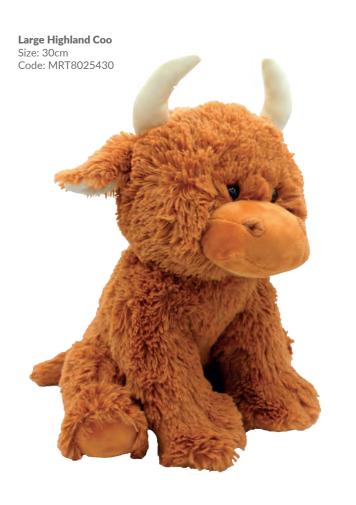

**Highland Coo Ear Muffs** Size: One Size Code: MRT30040

Highland Coo Hotwater Bottle/PJ Case Size: 39cm Code: MRT30042

Highland Coo Soother/Finger Puppet Cream Size: One Size Code: MRT30037C

Mini Sitting Sheep White