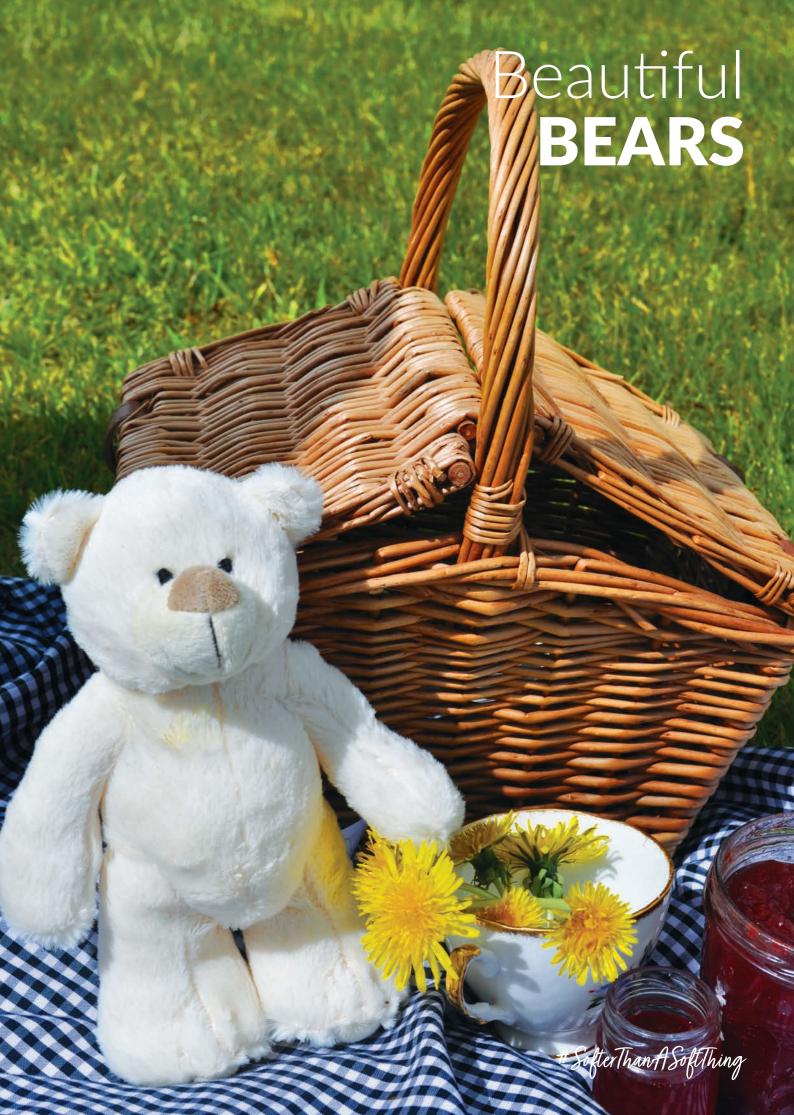

Size: 11cm Code: MRT20274M

Mini Sitting Sheep Black Size: 11cm Code: MRT20274BM

Sleepy time sheep... 2222222

Code: MRT202747

**Baby Sheep** Size: 24cm Code: MRT7021624CM

**Sheep Hand Puppet** Size: 23cm Code: MRT30234

**Sheep Doorstop** Size: 25cm Code: MRT30229

**Sheep Rattle** Size: 10cm Code: MRT21704S

www.jomandatrade.com

Large Snuggly Bunny Cream Size: 42cm Code: MRT22266B30

**Bunny Baby Slippers Cream** Size: 0-6 Months Code: MRT21963R Small Snuggly Bunny Cream Size: 18cm Code: MRT22266C