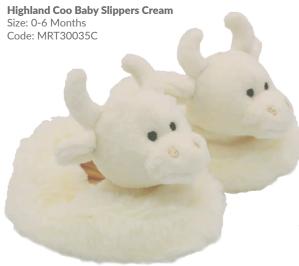

**Sheep Doorstop** Size: 25cm Code: MRT30229

**Sheep Rattle** Size: 10cm Code: MRT21704S

www.jomandatrade.com

Large Snuggly Bunny Cream Size: 42cm Code: MRT22266B30

**Bunny Baby Slippers Cream** Size: 0-6 Months Code: MRT21963R Small Snuggly Bunny Cream Size: 18cm Code: MRT22266C