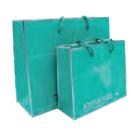

## **Available Packaging**

We stand out from other plush toy companies by offering our wide range of high quality, durable and designer gift packaging – choose from the options below to complete your order

Medium Gift Bag Size: H - 18cm Code: GB-MED

Small Gift Bag Size: H - 13cm Code: GB-SML

Large Gift Bag Size: H - 34cm Code: GB-LAR

Pop Up Box Size: H - 10cm Code: POPUPBOX

**Designer Soother Box** Size: H - 20cm Code: DESBOX