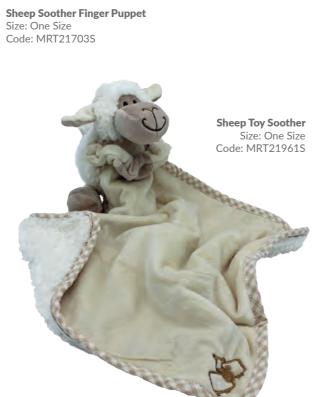

**Sheep Doorstop** Size: 25cm Code: MRT30229

**Sheep Rattle** Size: 10cm Code: MRT21704S

www.jomandatrade.com

Large Snuggly Bunny Cream Size: 42cm Code: MRT22266B30

**Bunny Baby Slippers Cream** Size: 0-6 Months Code: MRT21963R Small Snuggly Bunny Cream Size: 18cm Code: MRT22266C