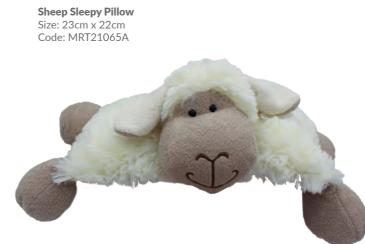

ustainability and environmental impact annually, continually striving to improve our performance in this area.
- We are committed to considering the environmental impacts in the choices we make for our products and packaging.































**Highland Coo Ear Muffs** Size: One Size Code: MRT30040

Highland Coo Hotwater Bottle/PJ Case Size: 39cm Code: MRT30042











Highland Coo Soother/Finger Puppet Cream Size: One Size Code: MRT30037C













Mini Sitting Sheep White

Size: 11cm Code: MRT20274M



Mini Sitting Sheep Black Size: 11cm Code: MRT20274BM



Sleepy time sheep... 2222222



Code: MRT202747







**Baby Sheep** Size: 24cm Code: MRT7021624CM

**Sheep Hand Puppet** Size: 23cm Code: MRT30234







**Sheep Doorstop** Size: 25cm Code: MRT30229



















**Sheep Rattle** Size: 10cm Code: MRT21704S







www.jomandatrade.com



Large Snuggly Bunny Cream Size: 42cm Code: MRT22266B30

**Bunny Baby Slippers Cream** Size: 0-6 Months Code: MRT21963R Small Snuggly Bunny Cream Size: 18cm Code: MRT22266C

Mini Snuggly Bunny Cream

Code: MRT22266C3

Size: 14cm

















































































**Bad Hair Day Lion** Size: 20cm Code: MRT22492

Sloth Size: 26cm Code: MRT70212B



## **Available Packaging**

We stand out from other plush toy companies by offering our wide range of high quality, durable and designer gift packaging – choose from the options below to complete your order

Medium Gift Bag Size: H - 18cm Code: GB-MED



Small Gift Bag Size: H - 13cm Code: GB-SML



Large Gift Bag Size: H -