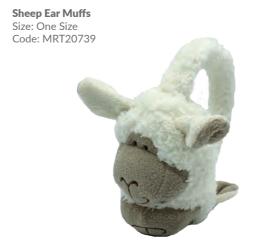

**Highland Coo Ear Muffs** Size: One Size Code: MRT30040

Highland Coo Hotwater Bottle/PJ Case Size: 39cm Code: MRT30042

Highland Coo Soother/Finger Puppet Cream Size: One Size Code: MRT30037C

Mini Sitting Sheep White