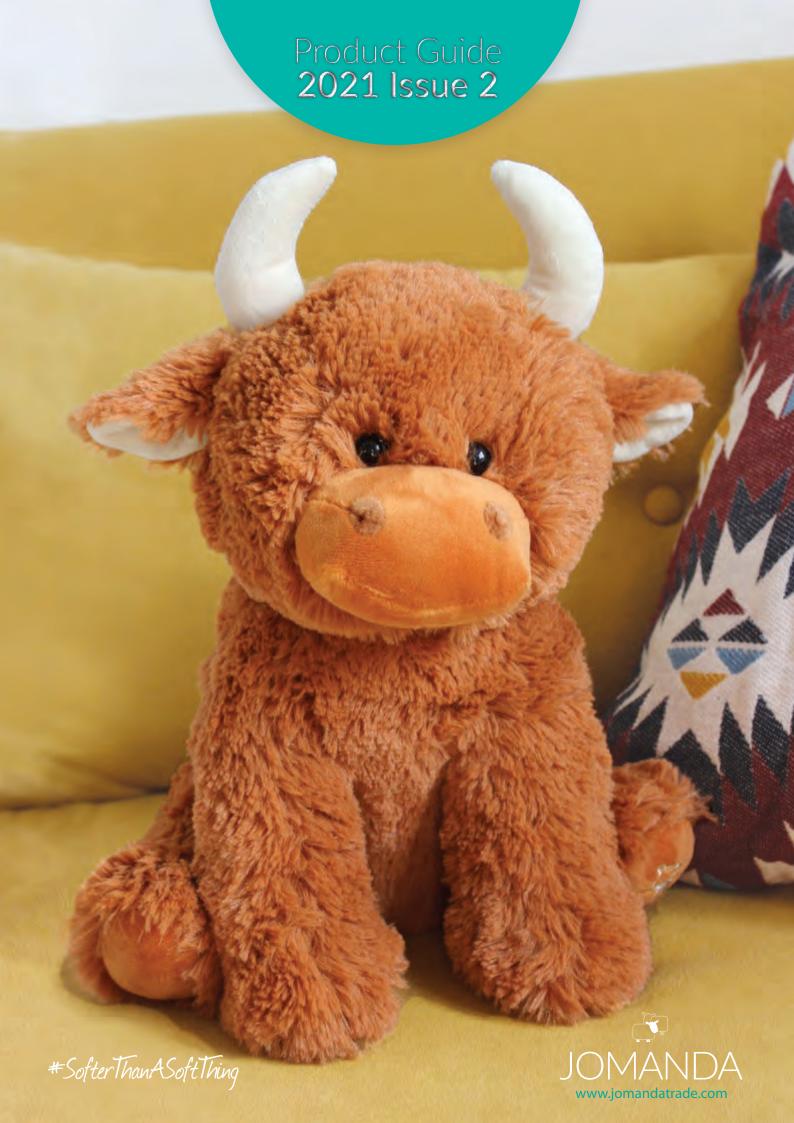

**Highland Coo Ear Muffs** Size: One Size Code: MRT30040

Highland Coo Hotwater Bottle/PJ Case Size: 39cm Code: MRT30042

Highland Coo Soother/Finger Puppet Cream Size: One Size Code: MRT30037C

Mini Sitting Sheep White