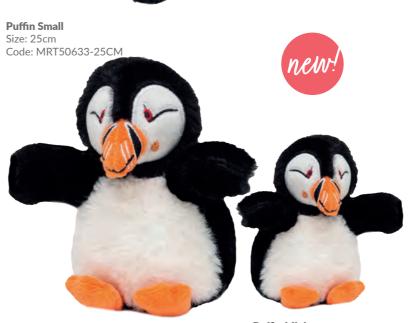

Highland Coo Soother/Finger Puppet Cream Size: One Size Code: MRT30037C













Mini Sitting Sheep White

Size: 11cm Code: MRT20274M



Mini Sitting Sheep Black Size: 11cm Code: MRT20274BM



Sleepy time sheep... 2222222



Code: MRT202747







**Baby Sheep** Size: 24cm Code: MRT7021624CM

**Sheep Hand Puppet** Size: 23cm Code: MRT30234







**Sheep Doorstop** Size: 25cm Code: MRT30229



















**Sheep Rattle** Size: 10cm Code: MRT21704S







www.jomandatrade.com



Large Snuggly Bunny Cream Size: 42cm Code: MRT22266B30

**Bunny Baby Slippers Cream** Size: 0-6 Months Code: MRT21963R Small Snuggly Bunny Cream Size: 18cm Code: MRT22266C

Mini Snuggly Bunny Cream

Code: MRT22266C3

Size: 14cm

















































































**Bad Hair Day Lion** Size: 20cm Code: MRT22492

Sloth Size: 26cm Code: MRT70212B



## **Available Packaging**

We stand out from other plush toy companies by offering our wide range of high quality, durable and designer gift packaging – choose from the options below to complete your order

Medium Gift Bag Size: H - 18cm Code: GB-MED



Small Gift Bag Size: H - 13cm Code: GB-SML



Large Gift Bag Size: H - 34cm Code: GB-LAR



Pop Up Box Size: H - 10cm Code: POPUPBOX



**Designer Soother Box** Size: H - 20cm Code: DESBOX



Stickers Size: 5cm Code: STICKERS

**Magnetic Gift Box** Size: 28 x 20 x 9cm Code: MAGBOX



are suitable





## **UK Terms of Trade** Terms and Conditions to be signed

How to Order

0116 2599 800

www.jomandatrade.com

josales@jomanda.co.uk

#### **Quality