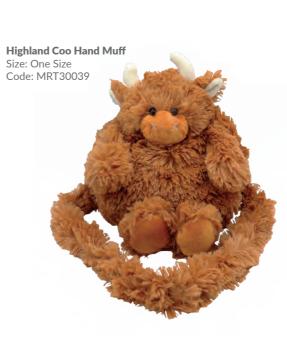

**Highland Coo Ear Muffs** Size: One Size Code: MRT30040

Highland Coo Hotwater Bottle/PJ Case Size: 39cm Code: MRT30042

Highland Coo Soother/Finger Puppet Cream Size: One Size Code: MRT30037C

Mini Sitting Sheep White