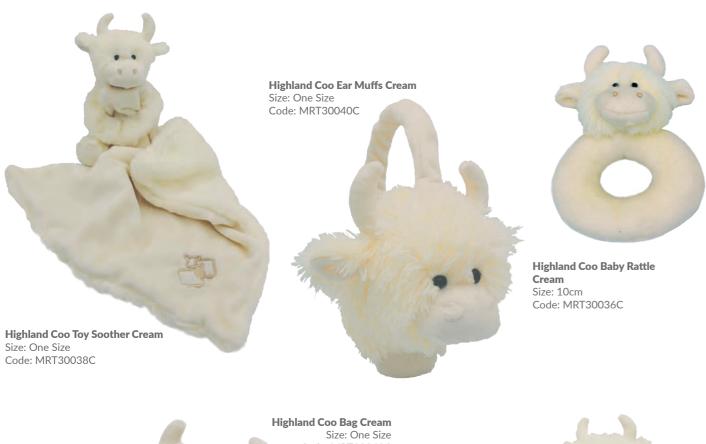

**Highland Coo Ear Muffs** Size: One Size Code: MRT30040

Highland Coo Hotwater Bottle/PJ Case Size: 39cm Code: MRT30042

Highland Coo Soother/Finger Puppet Cream Size: One Size Code: MRT30037C

Mini Sitting Sheep White