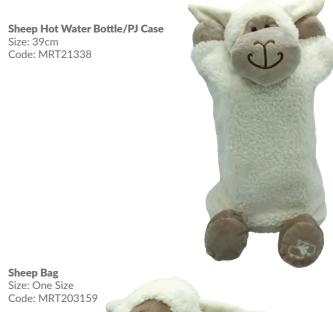

review our sustainability and environmental impact annually, continually striving to improve our performance in this area.
- We are committed to considering the environmental impacts in the choices we make for our products and packaging.































**Highland Coo Ear Muffs** Size: One Size Code: MRT30040

Highland Coo Hotwater Bottle/PJ Case Size: 39cm Code: MRT30042











Highland Coo Soother/Finger Puppet Cream Size: One Size Code: MRT30037C













Mini Sitting Sheep White

Size: 11cm Code: MRT20274M



Mini Sitting Sheep Black Size: 11cm Code: MRT20274BM



Sleepy time sheep... 2222222



Code: MRT202747







**Baby Sheep** Size: 24cm Code: MRT7021624CM

**Sheep Hand Puppet** Size: 23cm Code: MRT30234







**Sheep Doorstop** Size: 25cm Code: MRT30229



















**Sheep Rattle** Size: 10cm Code: MRT21704S







www.jomandatrade.com



Large Snuggly Bunny Cream Size: 42cm Code: MRT22266B30

**Bunny Baby Slippers Cream** Size: 0-6 Months Code: MRT21963R Small Snuggly Bunny Cream Size: 18cm Code: MRT22266C

Mini Snuggly Bunny Cream

Code: MRT22266C3

Size: 14cm

















































































**Bad Hair Day Lion** Size: 20cm Code: MRT22492

Sloth Size: 26cm Code: MRT70212B



## **Available Packaging**

We stand out from other plush toy companies by offering our wide range of high quality, durable and designer gift packaging – choose from the options below to complete your order

Medium Gift Bag Size: H - 18cm Code: GB-MED



Small Gift Bag Size: H - 13cm Code: GB-SML



Large Gift B