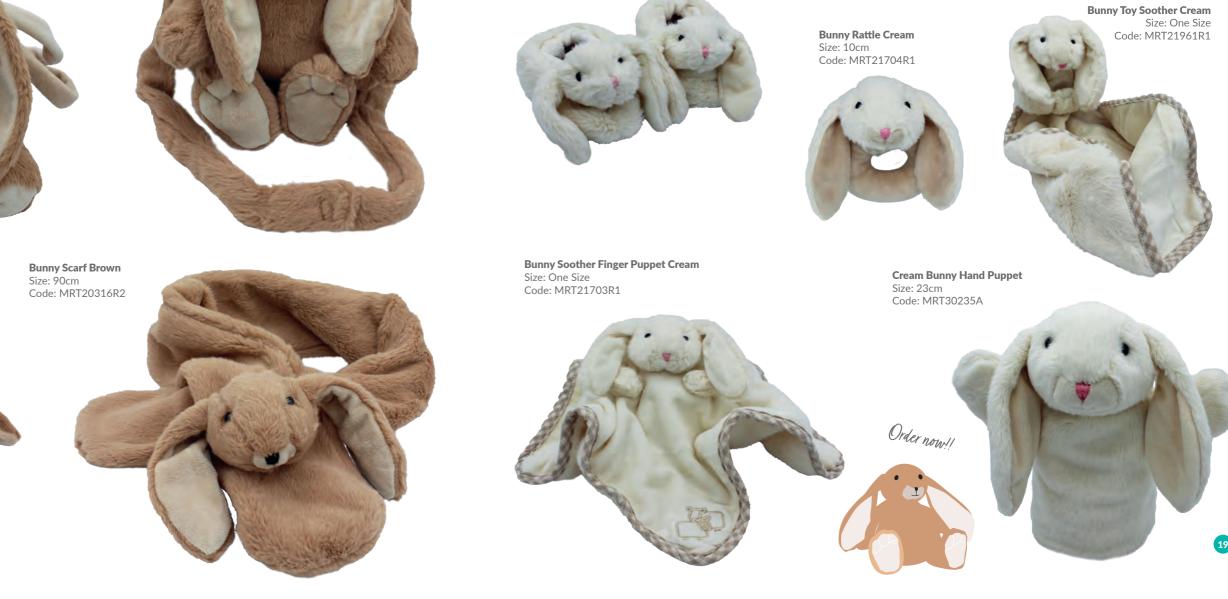

e our performance in this area.
- We are committed to considering the environmental impacts in the choices we make for our products and packaging.































**Highland Coo Ear Muffs** Size: One Size Code: MRT30040

Highland Coo Hotwater Bottle/PJ Case Size: 39cm Code: MRT30042











Highland Coo Soother/Finger Puppet Cream Size: One Size Code: MRT30037C













Mini Sitting Sheep White

Size: 11cm Code: MRT20274M



Mini Sitting Sheep Black Size: 11cm Code: MRT20274BM



Sleepy time sheep... 2222222



Code: MRT202747







**Baby Sheep** Size: 24cm Code: MRT7021624CM

**Sheep Hand Puppet** Size: 23cm Code: MRT30234







**Sheep Doorstop** Size: 25cm Code: MRT30229



















**Sheep Rattle** Size: 10cm Code: MRT21704S







www.jomandatrade.com



Large Snuggly Bunny Cream Size: 42cm Code: MRT22266B30

**Bunny Baby Slippers Cream** Size: 0-6 Months Code: MRT21963R Small Snuggly Bunny Cream Size: 18cm Code: MRT22266C

Mini Snuggly Bunny Cream

Code: MRT22266C3

Size: 14cm

















































































**Bad Hair Day Lion** Size: 20cm Code: MRT22492

Sloth Size: 26cm Code: MRT70212B



## **Available Packaging**

We stand out from other plush toy companies by offering our wide range of high quality, durable and designer gift packaging – choose from the options below to complete your order

Medium Gift Bag Size: H - 18cm Code: GB-MED



Small Gift Bag Size: H - 13cm Code: GB-SML



Large Gift Bag Size: H - 34cm Code: GB-LAR



Pop Up Box Size: H - 10cm Code: POPUPBOX



**Designer So