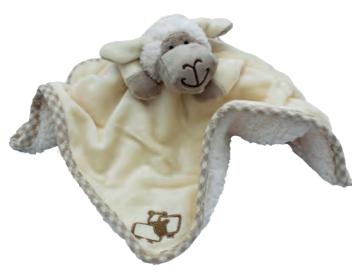

he heart of all our business decisions.
- We aim to review our sustainability and environmental impact annually, continually striving to improve our performance in this area.
- We are committed to considering the environmental impacts in the choices we make for our products and packaging.































**Highland Coo Ear Muffs** Size: One Size Code: MRT30040

Highland Coo Hotwater Bottle/PJ Case Size: 39cm Code: MRT30042











Highland Coo Soother/Finger Puppet Cream Size: One Size Code: MRT30037C













Mini Sitting Sheep White

Size: 11cm Code: MRT20274M



Mini Sitting Sheep Black Size: 11cm Code: MRT20274BM



Sleepy time sheep... 2222222



Code: MRT202747







**Baby Sheep** Size: 24cm Code: MRT7021624CM

**Sheep Hand Puppet** Size: 23cm Code: MRT30234







**Sheep Doorstop** Size: 25cm Code: MRT30229



















**Sheep Rattle** Size: 10cm Code: MRT21704S







www.jomandatrade.com



Large Snuggly Bunny Cream Size: 42cm Code: MRT22266B30

**Bunny Baby Slippers Cream** Size: 0-6 Months Code: MRT21963R Small Snuggly Bunny Cream Size: 18cm Code: MRT22266C

Mini Snuggly Bunny Cream

Code: MRT22266C3

Size: 14cm

















































































**Bad Hair Day Lion** Size: 20cm Code: MRT22492

Sloth Size: 26cm Code: MRT70212B



## **Available Packaging**

We stand out from other plush toy companies by offering our wide range of high quality, durable and designer gift packaging – choose from the options below to complete your order

Medium Gift Bag Size: H - 18cm Code: GB-MED



Small