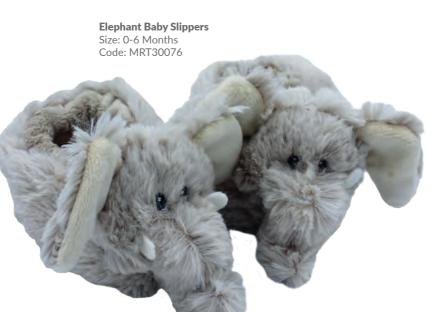

ase Size: 39cm Code: MRT30042











Highland Coo Soother/Finger Puppet Cream Size: One Size Code: MRT30037C













Mini Sitting Sheep White

Size: 11cm Code: MRT20274M



Mini Sitting Sheep Black Size: 11cm Code: MRT20274BM



Sleepy time sheep... 2222222



Code: MRT202747







**Baby Sheep** Size: 24cm Code: MRT7021624CM

**Sheep Hand Puppet** Size: 23cm Code: MRT30234







**Sheep Doorstop** Size: 25cm Code: MRT30229



















**Sheep Rattle** Size: 10cm Code: MRT21704S







www.jomandatrade.com



Large Snuggly Bunny Cream Size: 42cm Code: MRT22266B30

**Bunny Baby Slippers Cream** Size: 0-6 Months Code: MRT21963R Small Snuggly Bunny Cream Size: 18cm Code: MRT22266C

Mini Snuggly Bunny Cream

Code: MRT22266C3

Size: 14cm

















































































**Bad Hair Day Lion** Size: 20cm Code: MRT22492

Sloth Size: 26cm Code: MRT70212B



## **Available Packaging**

We stand out from other plush toy companies by offering our wide range of high quality, durable and designer gift packaging – choose from the options below to complete your order

Medium Gift Bag Size: H - 18cm Code: GB-MED



Small Gift Bag Size: H - 13cm Code: GB-SML



Large Gift Bag Size: H - 34cm Code: GB-LAR



Pop Up Box Size: H - 10cm Code: POPUPBOX



**Designer Soother Box** Size: H - 20cm Code: DESBOX



Stickers Size: 5cm Code: STICKERS

**Magnetic Gift Box** Size: 28 x 20 x 9cm Code: MAGBOX



are suitable





## **UK Terms of Trade** Terms and Conditions to be signed

How to Order

0116 2599 800

www.jomandatrade.com

josa