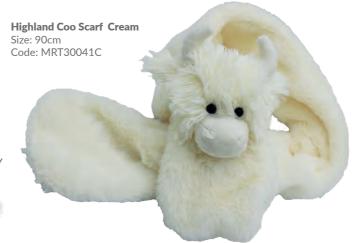

**Highland Coo Ear Muffs** Size: One Size Code: MRT30040

Highland Coo Hotwater Bottle/PJ Case Size: 39cm Code: MRT30042

Highland Coo Soother/Finger Puppet Cream Size: One Size Code: MRT30037C

Mini Sitting Sheep White