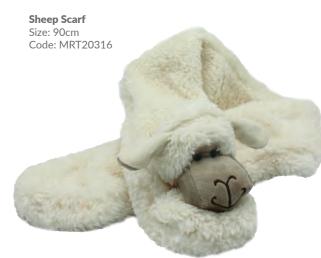

sustainability and environmental impact annually, continually striving to improve our performance in this area.
- We are committed to considering the environmental impacts in the choices we make for our products and packaging.































**Highland Coo Ear Muffs** Size: One Size Code: MRT30040

Highland Coo Hotwater Bottle/PJ Case Size: 39cm Code: MRT30042











Highland Coo Soother/Finger Puppet Cream Size: One Size Code: MRT30037C













Mini Sitting Sheep White

Size: 11cm Code: MRT20274M



Mini Sitting Sheep Black Size: 11cm Code: MRT20274BM



Sleepy time sheep... 2222222



Code: MRT202747







**Baby Sheep** Size: 24cm Code: MRT7021624CM

**Sheep Hand Puppet** Size: 23cm Code: MRT30234







**Sheep Doorstop** Size: 25cm Code: MRT30229



















**Sheep Rattle** Size: 10cm Code: MRT21704S







www.jomandatrade.com



Large Snuggly Bunny Cream Size: 42cm Code: MRT22266B30

**Bunny Baby Slippers Cream** Size: 0-6 Months Code: MRT21963R Small Snuggly Bunny Cream Size: 18cm Code: MRT22266C

Mini Snuggly Bunny Cream

Code: MRT22266C3

Size: 14cm

















































































**Bad Hair Day Lion** Size: 20cm Code: MRT22492

Sloth Size: 26cm Code: MRT70212B



## **Available Packaging**

We stand out from other plush toy companies by offering our wide range of high quality, durable and designer gift packaging – choose from the options below to complete your order

Medium Gift Bag Size: H - 18cm Code: GB-MED



Small Gift Bag Size: H - 13cm Code: GB-SML



Large Gift Bag Size: H