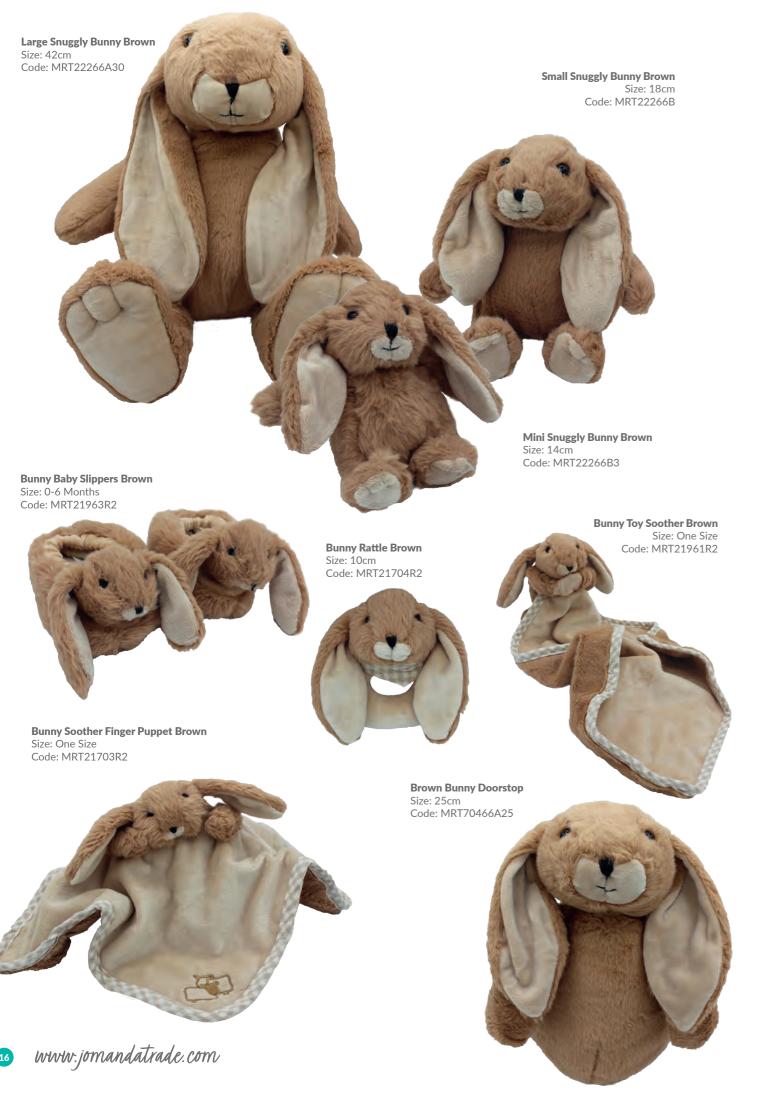

**Sheep Doorstop** Size: 25cm Code: MRT30229

**Sheep Rattle** Size: 10cm Code: MRT21704S

www.jomandatrade.com

Large Snuggly Bunny Cream Size: 42cm Code: MRT22266B30

**Bunny Baby Slippers Cream** Size: 0-6 Months Code: MRT21963R Small Snuggly Bunny Cream Size: 18cm Code: MRT22266C