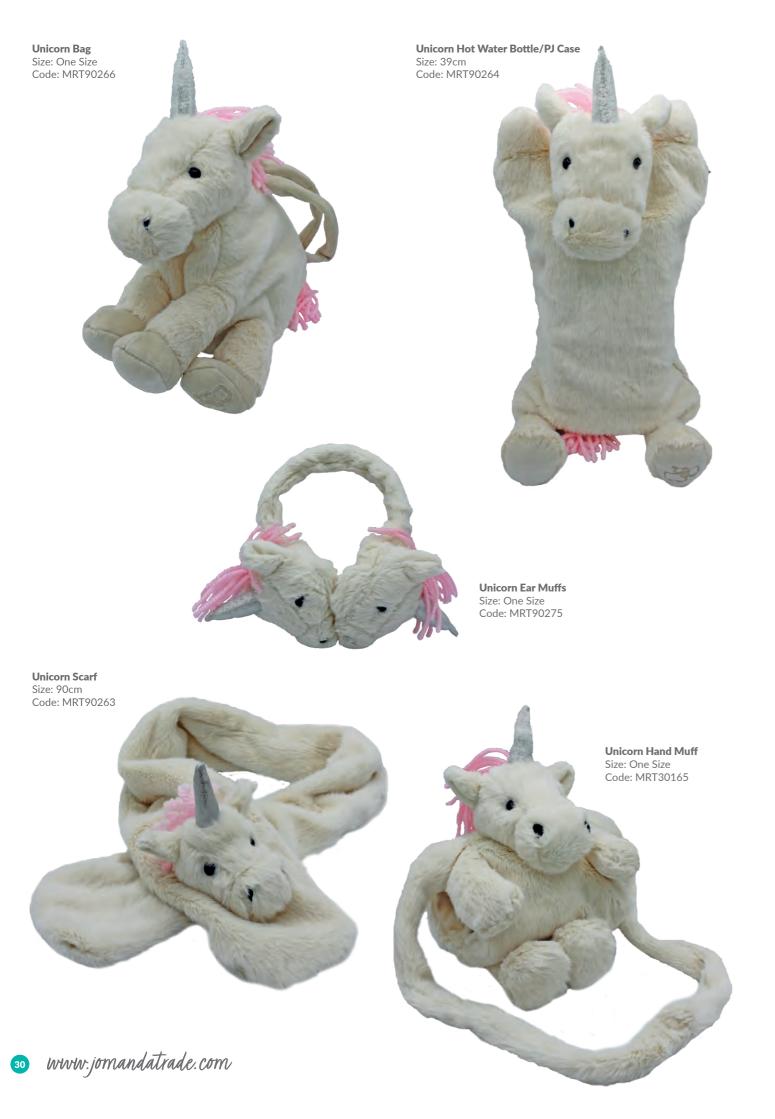

ze: 39cm Code: MRT30042











Highland Coo Soother/Finger Puppet Cream Size: One Size Code: MRT30037C













Mini Sitting Sheep White

Size: 11cm Code: MRT20274M



Mini Sitting Sheep Black Size: 11cm Code: MRT20274BM



Sleepy time sheep... 2222222



Code: MRT202747







**Baby Sheep** Size: 24cm Code: MRT7021624CM

**Sheep Hand Puppet** Size: 23cm Code: MRT30234







**Sheep Doorstop** Size: 25cm Code: MRT30229



















**Sheep Rattle** Size: 10cm Code: MRT21704S







www.jomandatrade.com



Large Snuggly Bunny Cream Size: 42cm Code: MRT22266B30

**Bunny Baby Slippers Cream** Size: 0-6 Months Code: MRT21963R Small Snuggly Bunny Cream Size: 18cm Code: MRT22266C

Mini Snuggly Bunny Cream

Code: MRT22266C3

Size: 14cm

















































































**Bad Hair Day Lion** Size: 20cm Code: MRT22492

Sloth Size: 26cm Code: MRT70212B



## **Available Packaging**

We stand out from other plush toy companies by offering our wide range of high quality, durable and designer gift packaging – choose from the options below to complete your order

Medium Gift Bag Size: H - 18cm Code: GB-MED



Small Gift Bag Size: H - 13cm Code: GB-SML



Large Gift Bag Size: H - 34cm Code: GB-LAR



Pop Up Box Size: H - 10cm Code: POPUPBOX



**Designer Soother Box** Size: H - 20cm Code: DESBOX



Stickers Size: 5cm Code: STICKERS

**Magnetic Gift Box** Size: 28 x 20 x 9cm Code: MAGBOX



are suitable





## **UK Terms of Trade** Terms and Conditions to be signed

How to Order

0116 2599 800

www.jomandatrade.com

josales@jo