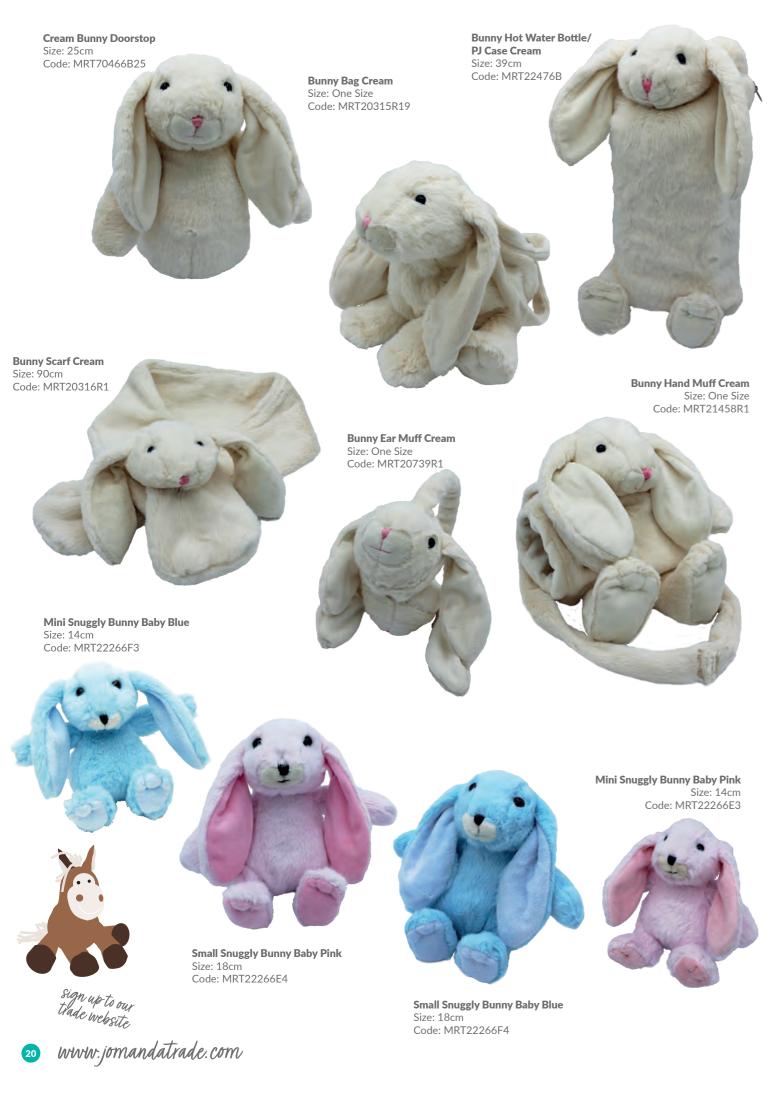

**Sheep Doorstop** Size: 25cm Code: MRT30229

**Sheep Rattle** Size: 10cm Code: MRT21704S

www.jomandatrade.com

Large Snuggly Bunny Cream Size: 42cm Code: MRT22266B30

**Bunny Baby Slippers Cream** Size: 0-6 Months Code: MRT21963R Small Snuggly Bunny Cream Size: 18cm Code: MRT22266C

Mini Snuggly Bunny Cream

Code: MRT22266C3

Size: 14cm

**Bad Hair Day Lion** Size: 20cm Code: MRT22492

Sloth Size: 26cm Code: MRT70212B