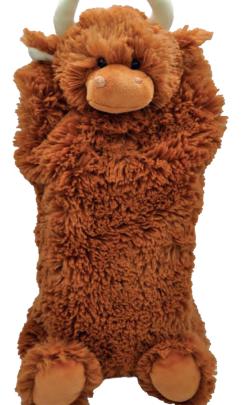

**Highland Coo Ear Muffs** Size: One Size Code: MRT30040

Highland Coo Hotwater Bottle/PJ Case Size: 39cm Code: MRT30042

Highland Coo Soother/Finger Puppet Cream Size: One Size Code: MRT30037C

Mini Sitting Sheep White