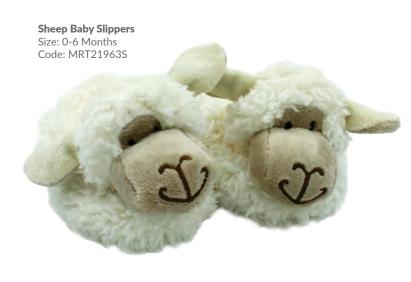

inability and environmental impact annually, continually striving to improve our performance in this area.
- We are committed to considering the environmental impacts in the choices we make for our products and packaging.































**Highland Coo Ear Muffs** Size: One Size Code: MRT30040

Highland Coo Hotwater Bottle/PJ Case Size: 39cm Code: MRT30042











Highland Coo Soother/Finger Puppet Cream Size: One Size Code: MRT30037C













Mini Sitting Sheep White

Size: 11cm Code: MRT20274M



Mini Sitting Sheep Black Size: 11cm Code: MRT20274BM



Sleepy time sheep... 2222222



Code: MRT202747







**Baby Sheep** Size: 24cm Code: MRT7021624CM

**Sheep Hand Puppet** Size: 23cm Code: MRT30234







**Sheep Doorstop** Size: 25cm Code: MRT30229



















**Sheep Rattle** Size: 10cm Code: MRT21704S







www.jomandatrade.com



Large Snuggly Bunny Cream Size: 42cm Code: MRT22266B30

**Bunny Baby Slippers Cream** Size: 0-6 Months Code: MRT21963R Small Snuggly Bunny Cream Size: 18cm Code: MRT22266C

Mini Snuggly Bunny Cream

Code: MRT22266C3

Size: 14cm

















































































**Bad Hair Day Lion** Size: 20cm Code: MRT22492

Sloth Size: 26cm Code: MRT70212B



## **Available Packaging**

We stand out from other plush toy companies by offering our wide range of high quality, durable and designer gift packaging – choose from the options below to complete your order

Medium Gift Bag Size: H - 18cm Code: GB-MED



Small Gift Bag Size: H - 13cm Code: GB-SML



Large Gift Bag Size: H - 34c