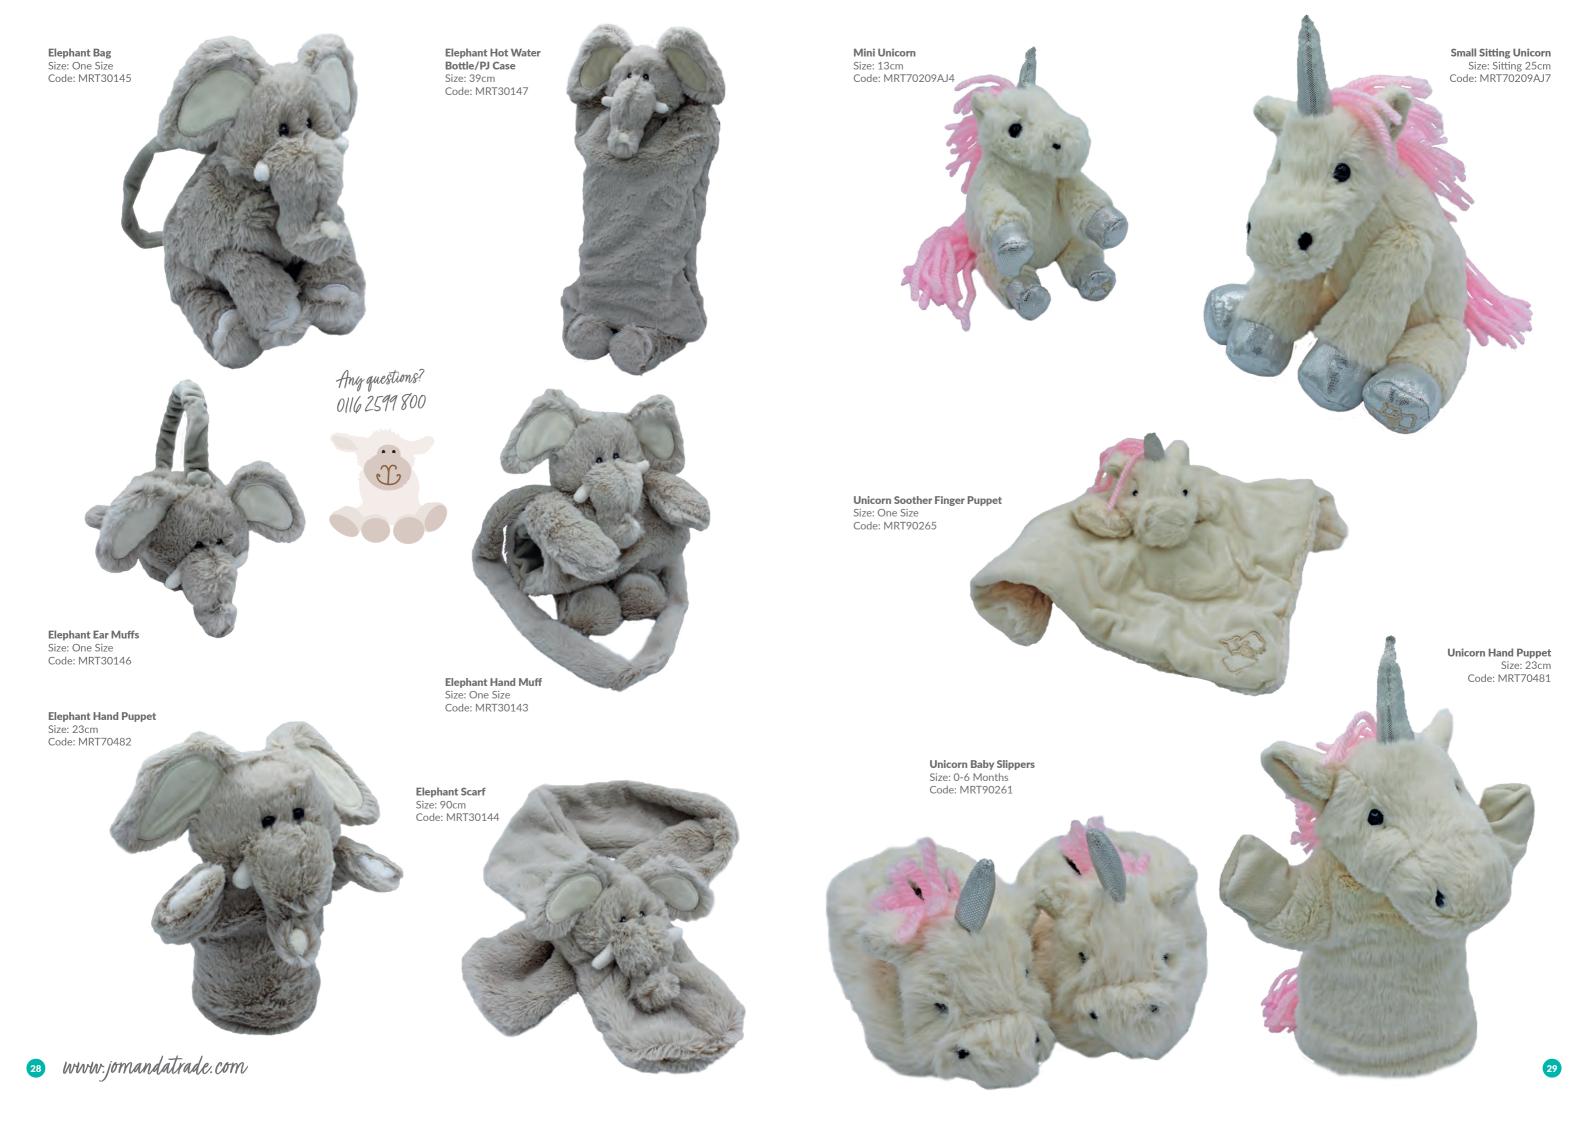

Size: 39cm Code: MRT30042











Highland Coo Soother/Finger Puppet Cream Size: One Size Code: MRT30037C













Mini Sitting Sheep White

Size: 11cm Code: MRT20274M



Mini Sitting Sheep Black Size: 11cm Code: MRT20274BM



Sleepy time sheep... 2222222



Code: MRT202747







**Baby Sheep** Size: 24cm Code: MRT7021624CM

**Sheep Hand Puppet** Size: 23cm Code: MRT30234







**Sheep Doorstop** Size: 25cm Code: MRT30229



















**Sheep Rattle** Size: 10cm Code: MRT21704S







www.jomandatrade.com



Large Snuggly Bunny Cream Size: 42cm Code: MRT22266B30

**Bunny Baby Slippers Cream** Size: 0-6 Months Code: MRT21963R Small Snuggly Bunny Cream Size: 18cm Code: MRT22266C

Mini Snuggly Bunny Cream

Code: MRT22266C3

Size: 14cm

















































































**Bad Hair Day Lion** Size: 20cm Code: MRT22492

Sloth Size: 26cm Code: MRT70212B



## **Available Packaging**

We stand out from other plush toy companies by offering our wide range of high quality, durable and designer gift packaging – choose from the options below to complete your order

Medium Gift Bag Size: H - 18cm Code: GB-MED



Small Gift Bag Size: H - 13cm Code: GB-SML



Large Gift Bag Size: H - 34cm Code: GB-LAR



Pop Up Box Size: H - 10cm Code: POPUPBOX



**Designer Soother Box** Size: H - 20cm Code: DESBOX



Stickers Size: 5cm Code: STICKERS

**Magnetic Gift Box** Size: 28 x 20 x 9cm Code: MAGBOX



are suitable





## **UK Terms of Trade** Terms and Conditions to be signed

How to Order

0116 2599 800

www.jomandatrade.com

josales@