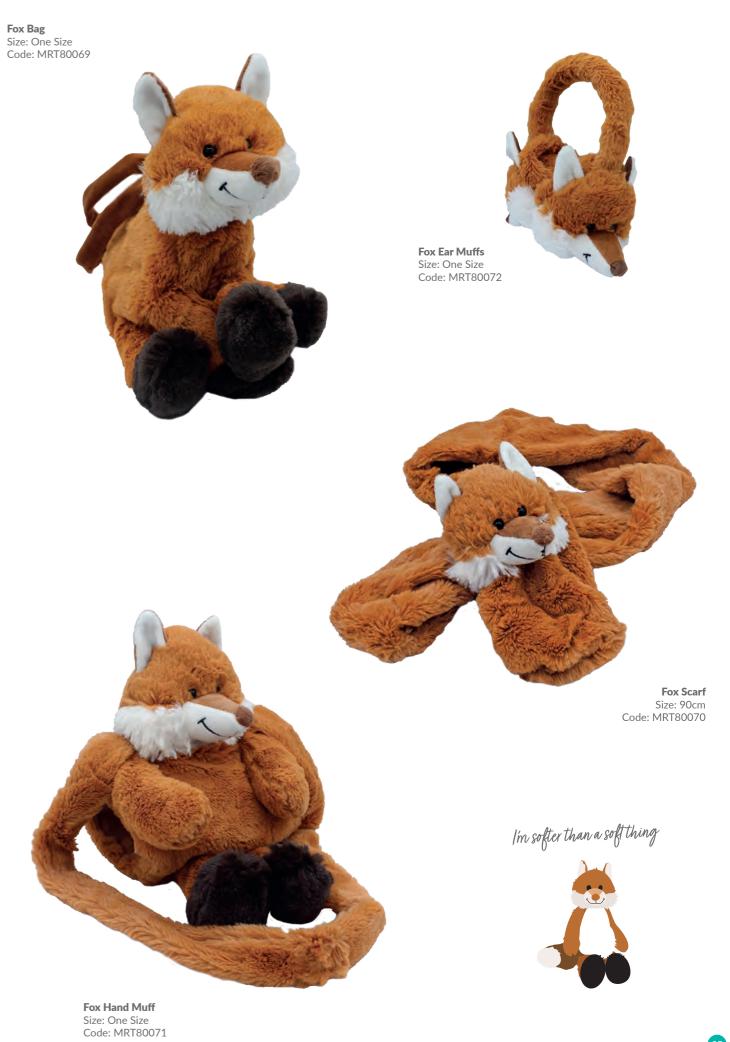

ode: MRT30042











Highland Coo Soother/Finger Puppet Cream Size: One Size Code: MRT30037C













Mini Sitting Sheep White

Size: 11cm Code: MRT20274M



Mini Sitting Sheep Black Size: 11cm Code: MRT20274BM



Sleepy time sheep... 2222222



Code: MRT202747







**Baby Sheep** Size: 24cm Code: MRT7021624CM

**Sheep Hand Puppet** Size: 23cm Code: MRT30234







**Sheep Doorstop** Size: 25cm Code: MRT30229



















**Sheep Rattle** Size: 10cm Code: MRT21704S







www.jomandatrade.com



Large Snuggly Bunny Cream Size: 42cm Code: MRT22266B30

**Bunny Baby Slippers Cream** Size: 0-6 Months Code: MRT21963R Small Snuggly Bunny Cream Size: 18cm Code: MRT22266C

Mini Snuggly Bunny Cream

Code: MRT22266C3

Size: 14cm

















































































**Bad Hair Day Lion** Size: 20cm Code: MRT22492

Sloth Size: 26cm Code: MRT70212B



## **Available Packaging**

We stand out from other plush toy companies by offering our wide range of high quality, durable and designer gift packaging – choose from the options below to complete your order

Medium Gift Bag Size: H - 18cm Code: GB-MED



Small Gift Bag Size: H - 13cm Code: GB-SML



Large Gift Bag Size: H - 34cm Code: GB-LAR



Pop Up Box Size: H - 10cm Code: POPUPBOX



**Designer Soother Box** Size: H - 20cm Code: DESBOX



Stickers Size: 5cm Code: STICKERS

**Magnetic Gift Box** Size: 28 x 20 x 9cm Code: MAGBOX



are suitable





## **UK Terms of Trade** Terms and Conditions to be signed

How to Order

0116 2599 800

www.jomandatrade.com

josales@jomanda.co.u