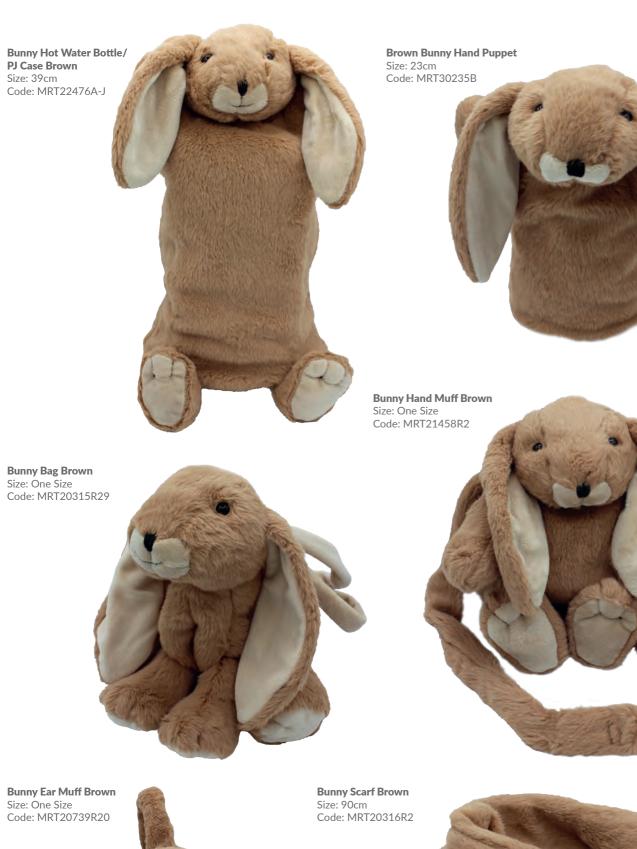

ually striving to improve our performance in this area.
- We are committed to considering the environmental impacts in the choices we make for our products and packaging.































**Highland Coo Ear Muffs** Size: One Size Code: MRT30040

Highland Coo Hotwater Bottle/PJ Case Size: 39cm Code: MRT30042











Highland Coo Soother/Finger Puppet Cream Size: One Size Code: MRT30037C













Mini Sitting Sheep White

Size: 11cm Code: MRT20274M



Mini Sitting Sheep Black Size: 11cm Code: MRT20274BM



Sleepy time sheep... 2222222



Code: MRT202747







**Baby Sheep** Size: 24cm Code: MRT7021624CM

**Sheep Hand Puppet** Size: 23cm Code: MRT30234







**Sheep Doorstop** Size: 25cm Code: MRT30229



















**Sheep Rattle** Size: 10cm Code: MRT21704S







www.jomandatrade.com



Large Snuggly Bunny Cream Size: 42cm Code: MRT22266B30

**Bunny Baby Slippers Cream** Size: 0-6 Months Code: MRT21963R Small Snuggly Bunny Cream Size: 18cm Code: MRT22266C

Mini Snuggly Bunny Cream

Code: MRT22266C3

Size: 14cm

















































































**Bad Hair Day Lion** Size: 20cm Code: MRT22492

Sloth Size: 26cm Code: MRT70212B



## **Available Packaging**

We stand out from other plush toy companies by offering our wide range of high quality, durable and designer gift packaging – choose from the options below to complete your order

Medium Gift Bag Size: H - 18cm Code: GB-MED



Small Gift Bag Size: H - 13cm Code: GB-SML



Large Gift Bag Size: H - 34cm Code: GB-LAR



Pop Up Box Size: H - 10cm Code: P