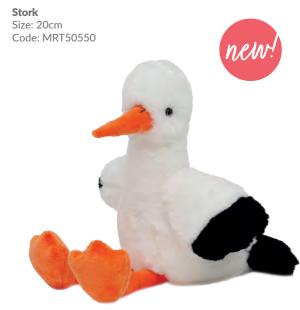

Highland Coo Soother/Finger Puppet Cream Size: One Size Code: MRT30037C













Mini Sitting Sheep White

Size: 11cm Code: MRT20274M



Mini Sitting Sheep Black Size: 11cm Code: MRT20274BM



Sleepy time sheep... 2222222



Code: MRT202747







**Baby Sheep** Size: 24cm Code: MRT7021624CM

**Sheep Hand Puppet** Size: 23cm Code: MRT30234







**Sheep Doorstop** Size: 25cm Code: MRT30229



















**Sheep Rattle** Size: 10cm Code: MRT21704S







www.jomandatrade.com



Large Snuggly Bunny Cream Size: 42cm Code: MRT22266B30

**Bunny Baby Slippers Cream** Size: 0-6 Months Code: MRT21963R Small Snuggly Bunny Cream Size: 18cm Code: MRT22266C

Mini Snuggly Bunny Cream

Code: MRT22266C3

Size: 14cm

















































































**Bad Hair Day Lion** Size: 20cm Code: MRT22492

Sloth Size: 26cm Code: MRT70212B



## **Available Packaging**

We stand out from other plush toy companies by offering our wide range of high quality, durable and designer gift packaging – choose from the options below to complete your order

Medium Gift Bag Size: H - 18cm Code: GB-MED



Small Gift Bag Size: H - 13cm Code: GB-SML



Large Gift Bag Size: H - 34cm Code: GB-LAR



Pop Up Box Size: H - 10cm Code: POPUPBOX



**Designer Soother Box** Size: H - 20cm Code: DESBOX



Stickers Size: 5cm Code: STICKERS

**Magnetic Gift Box** Size: 28 x 20 x 9cm Code: MAGBOX



are suitable





## **UK Terms of Trade** Terms and Conditions to be signed

How to Order

0116 2599 800

www.jomandatrade.com

josales@jomanda.co.uk

#### **Quality &