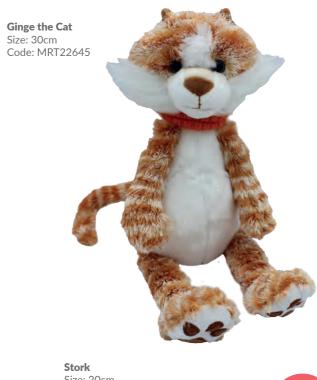

Highland Coo Soother/Finger Puppet Cream Size: One Size Code: MRT30037C













Mini Sitting Sheep White

Size: 11cm Code: MRT20274M



Mini Sitting Sheep Black Size: 11cm Code: MRT20274BM



Sleepy time sheep... 2222222



Code: MRT202747







**Baby Sheep** Size: 24cm Code: MRT7021624CM

**Sheep Hand Puppet** Size: 23cm Code: MRT30234







**Sheep Doorstop** Size: 25cm Code: MRT30229



















**Sheep Rattle** Size: 10cm Code: MRT21704S







www.jomandatrade.com



Large Snuggly Bunny Cream Size: 42cm Code: MRT22266B30

**Bunny Baby Slippers Cream** Size: 0-6 Months Code: MRT21963R Small Snuggly Bunny Cream Size: 18cm Code: MRT22266C

Mini Snuggly Bunny Cream

Code: MRT22266C3

Size: 14cm

















































































**Bad Hair Day Lion** Size: 20cm Code: MRT22492

Sloth Size: 26cm Code: MRT70212B



## **Available Packaging**

We stand out from other plush toy companies by offering our wide range of high quality, durable and designer gift packaging – choose from the options below to complete your order

Medium Gift Bag Size: H - 18cm Code: GB-MED



Small Gift Bag Size: H - 13cm Code: GB-SML



Large Gift Bag Size: H - 34cm Code: GB-LAR



Pop Up Box Size: H - 10cm Code: POPUPBOX



**Designer Soother Box** Size: H - 20cm Code: DESBOX



Stickers Size: 5cm Code: STICKERS

**Magnetic Gift Box** Size: 28 x 20 x 9cm Code: MAGBOX



are suitable





## **UK Terms of Trade** Terms and Conditions to be signed

How to Order

0116 2599 800

www.jomandatrade.com

josales@jomanda.co.uk

#### **Qualit