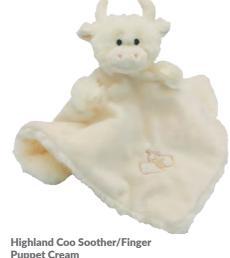

**Highland Coo Ear Muffs** Size: One Size Code: MRT30040

Highland Coo Hotwater Bottle/PJ Case Size: 39cm Code: MRT30042

Highland Coo Soother/Finger Puppet Cream Size: One Size Code: MRT30037C

Mini Sitting Sheep White