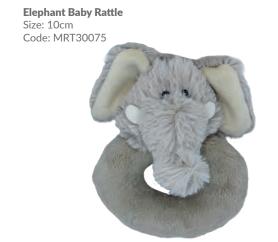

PJ Case Size: 39cm Code: MRT30042











Highland Coo Soother/Finger Puppet Cream Size: One Size Code: MRT30037C













Mini Sitting Sheep White

Size: 11cm Code: MRT20274M



Mini Sitting Sheep Black Size: 11cm Code: MRT20274BM



Sleepy time sheep... 2222222



Code: MRT202747







**Baby Sheep** Size: 24cm Code: MRT7021624CM

**Sheep Hand Puppet** Size: 23cm Code: MRT30234







**Sheep Doorstop** Size: 25cm Code: MRT30229



















**Sheep Rattle** Size: 10cm Code: MRT21704S







www.jomandatrade.com



Large Snuggly Bunny Cream Size: 42cm Code: MRT22266B30

**Bunny Baby Slippers Cream** Size: 0-6 Months Code: MRT21963R Small Snuggly Bunny Cream Size: 18cm Code: MRT22266C

Mini Snuggly Bunny Cream

Code: MRT22266C3

Size: 14cm

















































































**Bad Hair Day Lion** Size: 20cm Code: MRT22492

Sloth Size: 26cm Code: MRT70212B



## **Available Packaging**

We stand out from other plush toy companies by offering our wide range of high quality, durable and designer gift packaging – choose from the options below to complete your order

Medium Gift Bag Size: H - 18cm Code: GB-MED



Small Gift Bag Size: H - 13cm Code: GB-SML



Large Gift Bag Size: H - 34cm Code: GB-LAR



Pop Up Box Size: H - 10cm Code: POPUPBOX



**Designer Soother Box** Size: H - 20cm Code: DESBOX



Stickers Size: 5cm Code: STICKERS

**Magnetic Gift Box** Size: 28 x 20 x 9cm Code: MAGBOX



are suitable





## **UK Terms of Trade** Terms and Conditions to be signed

How to Order

0116 2599 800

www.jomandatrade.com