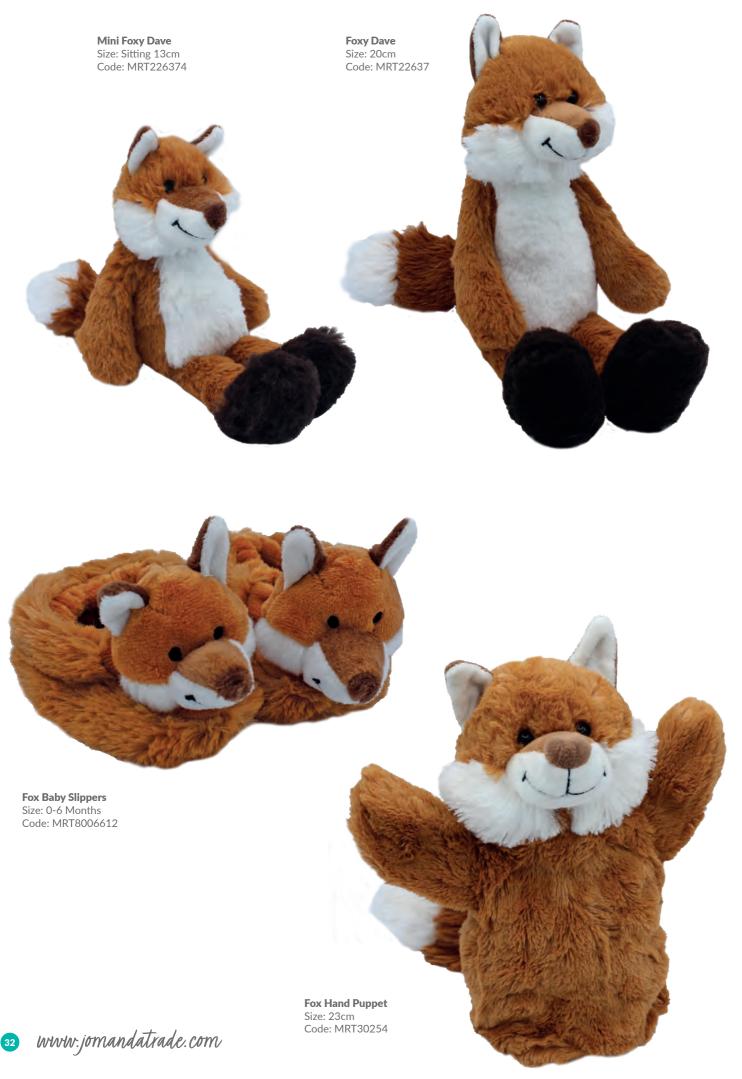

39cm Code: MRT30042











Highland Coo Soother/Finger Puppet Cream Size: One Size Code: MRT30037C













Mini Sitting Sheep White

Size: 11cm Code: MRT20274M



Mini Sitting Sheep Black Size: 11cm Code: MRT20274BM



Sleepy time sheep... 2222222



Code: MRT202747







**Baby Sheep** Size: 24cm Code: MRT7021624CM

**Sheep Hand Puppet** Size: 23cm Code: MRT30234







**Sheep Doorstop** Size: 25cm Code: MRT30229



















**Sheep Rattle** Size: 10cm Code: MRT21704S







www.jomandatrade.com



Large Snuggly Bunny Cream Size: 42cm Code: MRT22266B30

**Bunny Baby Slippers Cream** Size: 0-6 Months Code: MRT21963R Small Snuggly Bunny Cream Size: 18cm Code: MRT22266C

Mini Snuggly Bunny Cream

Code: MRT22266C3

Size: 14cm

















































































**Bad Hair Day Lion** Size: 20cm Code: MRT22492

Sloth Size: 26cm Code: MRT70212B



## **Available Packaging**

We stand out from other plush toy companies by offering our wide range of high quality, durable and designer gift packaging – choose from the options below to complete your order

Medium Gift Bag Size: H - 18cm Code: GB-MED



Small Gift Bag Size: H - 13cm Code: GB-SML



Large Gift Bag Size: H - 34cm Code: GB-LAR



Pop Up Box Size: H - 10cm Code: POPUPBOX



**Designer Soother Box** Size: H - 20cm Code: DESBOX



Stickers Size: 5cm Code: STICKERS

**Magnetic Gift Box** Size: 28 x 20 x 9cm Code: MAGBOX



are suitable





## **UK Terms of Trade** Terms and Conditions to be signed

How to Order

0116 2599 800

www.jomandatrade.com

josales@jomand