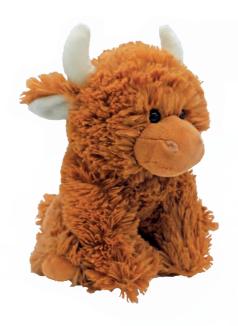

**Highland Coo Ear Muffs** Size: One Size Code: MRT30040

Highland Coo Hotwater Bottle/PJ Case Size: 39cm Code: MRT30042

Highland Coo Soother/Finger Puppet Cream Size: One Size Code: MRT30037C

Mini Sitting Sheep White