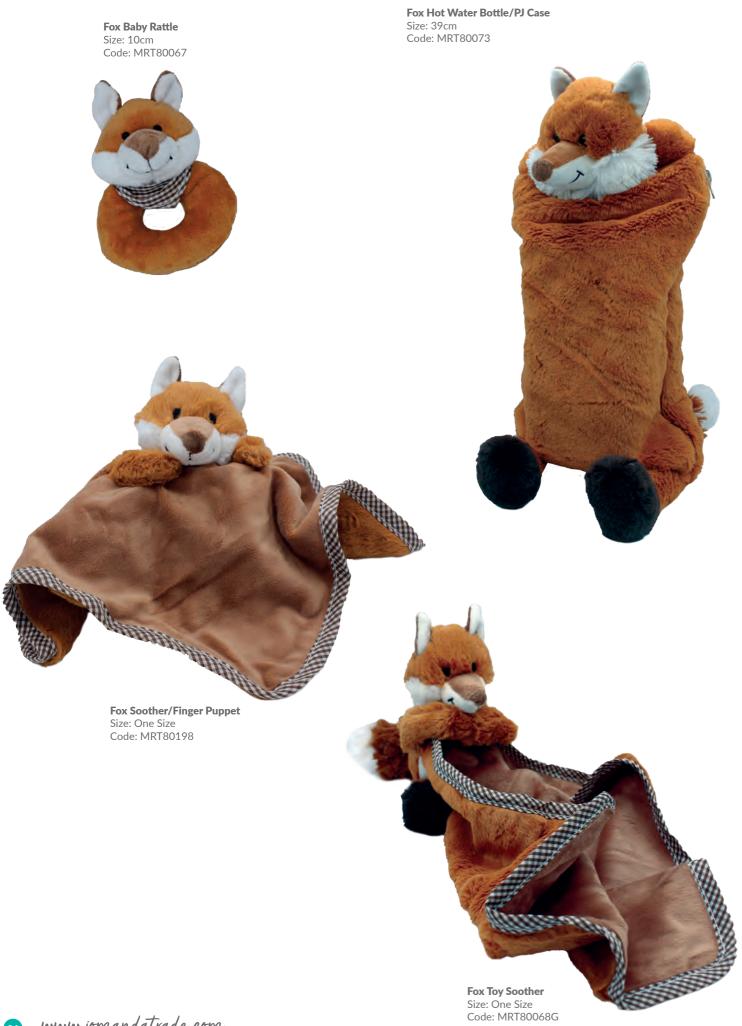

Code: MRT30042











Highland Coo Soother/Finger Puppet Cream Size: One Size Code: MRT30037C













Mini Sitting Sheep White

Size: 11cm Code: MRT20274M



Mini Sitting Sheep Black Size: 11cm Code: MRT20274BM



Sleepy time sheep... 2222222



Code: MRT202747







**Baby Sheep** Size: 24cm Code: MRT7021624CM

**Sheep Hand Puppet** Size: 23cm Code: MRT30234







**Sheep Doorstop** Size: 25cm Code: MRT30229



















**Sheep Rattle** Size: 10cm Code: MRT21704S







www.jomandatrade.com



Large Snuggly Bunny Cream Size: 42cm Code: MRT22266B30

**Bunny Baby Slippers Cream** Size: 0-6 Months Code: MRT21963R Small Snuggly Bunny Cream Size: 18cm Code: MRT22266C

Mini Snuggly Bunny Cream

Code: MRT22266C3

Size: 14cm

















































































**Bad Hair Day Lion** Size: 20cm Code: MRT22492

Sloth Size: 26cm Code: MRT70212B



## **Available Packaging**

We stand out from other plush toy companies by offering our wide range of high quality, durable and designer gift packaging – choose from the options below to complete your order

Medium Gift Bag Size: H - 18cm Code: GB-MED



Small Gift Bag Size: H - 13cm Code: GB-SML



Large Gift Bag Size: H - 34cm Code: GB-LAR



Pop Up Box Size: H - 10cm Code: POPUPBOX



**Designer Soother Box** Size: H - 20cm Code: DESBOX



Stickers Size: 5cm Code: STICKERS

**Magnetic Gift Box** Size: 28 x 20 x 9cm Code: MAGBOX



are suitable





## **UK Terms of Trade** Terms and Conditions to be signed

How to Order

0116 2599 800

www.jomandatrade.com

josales@jomanda.co