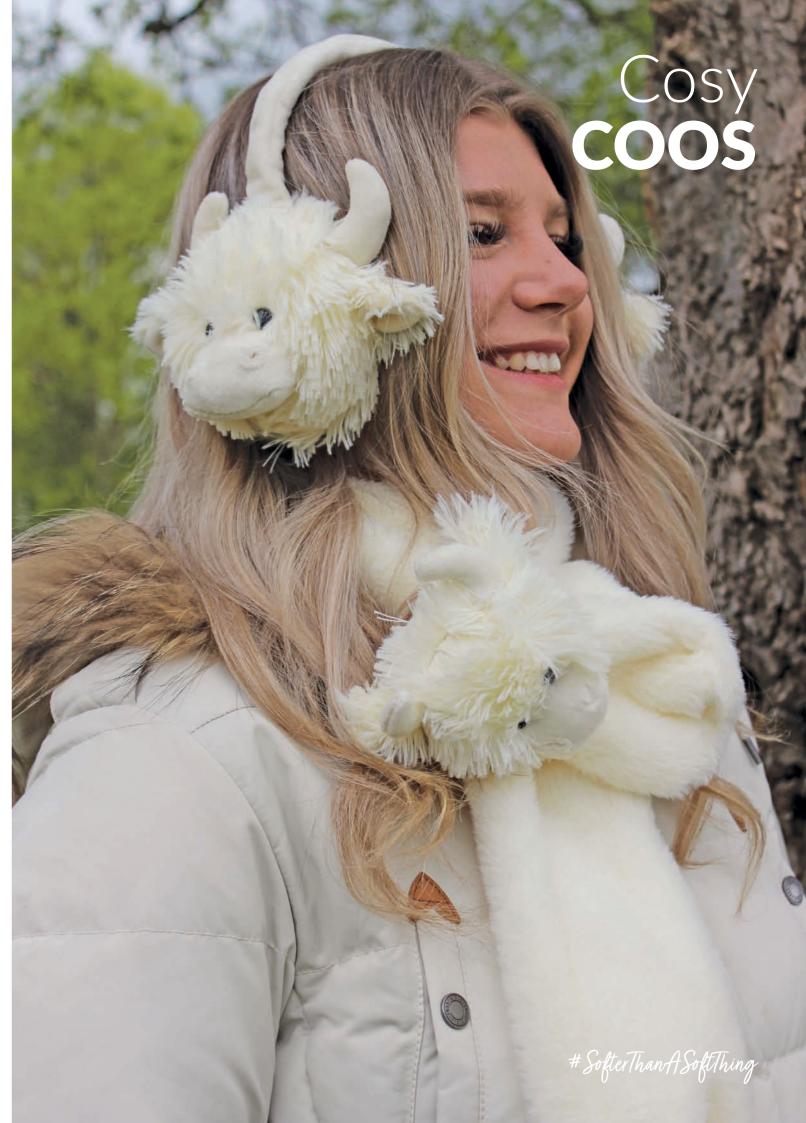

**Highland Coo Ear Muffs** Size: One Size Code: MRT30040

Highland Coo Hotwater Bottle/PJ Case Size: 39cm Code: MRT30042

Highland Coo Soother/Finger Puppet Cream Size: One Size Code: MRT30037C

Mini Sitting Sheep White