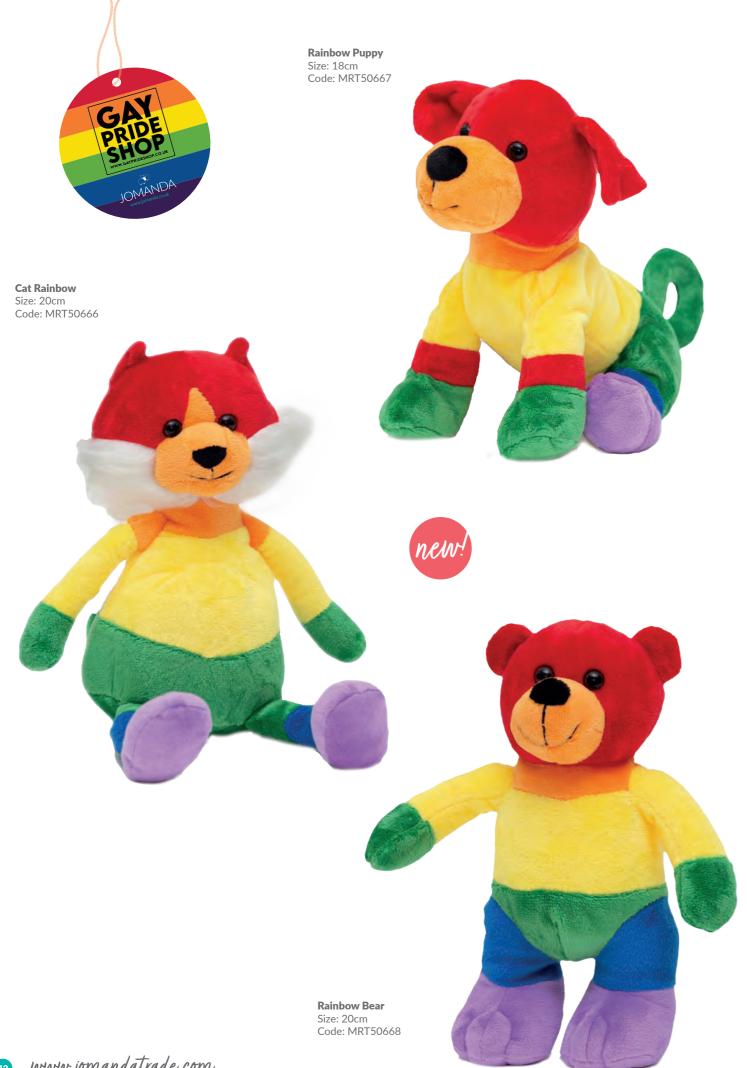

**Highland Coo Ear Muffs** Size: One Size Code: MRT30040

Highland Coo Hotwater Bottle/PJ Case Size: 39cm Code: MRT30042

Highland Coo Soother/Finger Puppet Cream Size: One Size Code: MRT30037C

Mini Sitting Sheep White

Size: 11cm Code: MRT20274M

Mini Sitting Sheep Black Size: 11cm Code: MRT20274BM

Sleepy time sheep... 2222222

Code: MRT202747

**Baby Sheep** Size: 24cm Code: MRT7021624CM

**Sheep Hand Puppet** Size: 23cm Code: MRT30234

**Sheep Doorstop** Size: 25cm Code: MRT30229

**Sheep Rattle** Size: 10cm Code: MRT21704S

www.jomandatrade.com

Large Snuggly Bunny Cream Size: 42cm Code: MRT22266B30

**Bunny Baby Slippers Cream** Size: 0-6 Months Code: MRT21963R Small Snuggly Bunny Cream Size: 18cm Code: MRT22266C