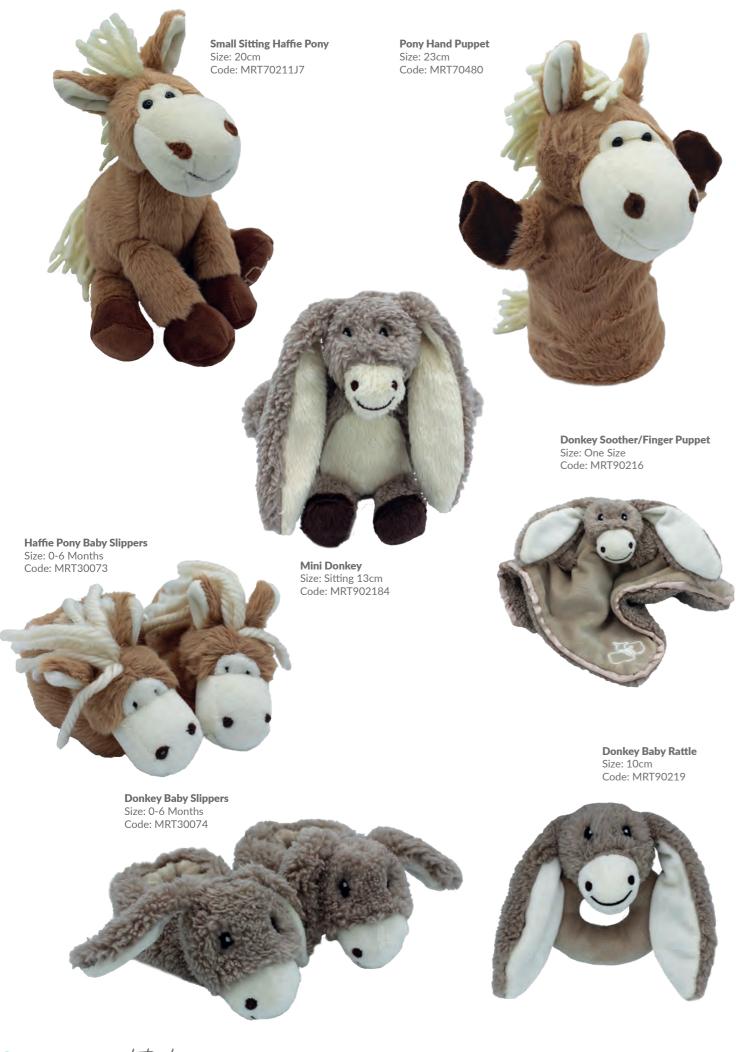

**Highland Coo Ear Muffs** Size: One Size Code: MRT30040

Highland Coo Hotwater Bottle/PJ Case Size: 39cm Code: MRT30042

Highland Coo Soother/Finger Puppet Cream Size: One Size Code: MRT30037C

Mini Sitting Sheep White

Size: 11cm Code: MRT20274M

Mini Sitting Sheep Black Size: 11cm Code: MRT20274BM

Sleepy time sheep... 2222222

Code: MRT202747

**Baby Sheep** Size: 24cm Code: MRT7021624CM

**Sheep Hand Puppet** Size: 23cm Code: MRT30234

**Sheep Doorstop** Size: 25cm Code: MRT30229

**Sheep Rattle** Size: 10cm Code: MRT21704S

www.jomandatrade.com

Large Snuggly Bunny Cream Size: 42cm Code: MRT22266B30

**Bunny Baby Slippers Cream** Size: 0-6 Months Code: MRT21963R Small Snuggly Bunny Cream Size: 18cm Code: MRT22266C