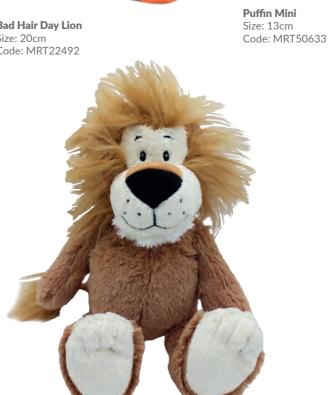

Mini Snuggly Bunny Cream

Code: MRT22266C3

Size: 14cm

**Bad Hair Day Lion** Size: 20cm Code: MRT22492

Sloth Size: 26cm Code: MRT70212B