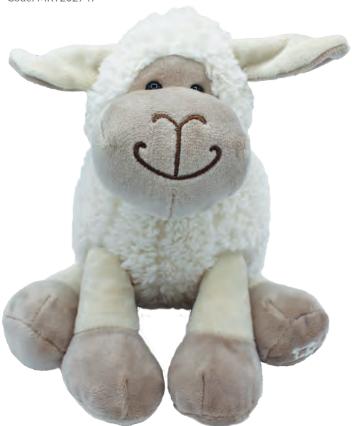

Size: 11cm Code: MRT20274M

Mini Sitting Sheep Black Size: 11cm Code: MRT20274BM

Sleepy time sheep... 2222222

Code: MRT202747

**Baby Sheep** Size: 24cm Code: MRT7021624CM

**Sheep Hand Puppet** Size: 23cm Code: MRT30234