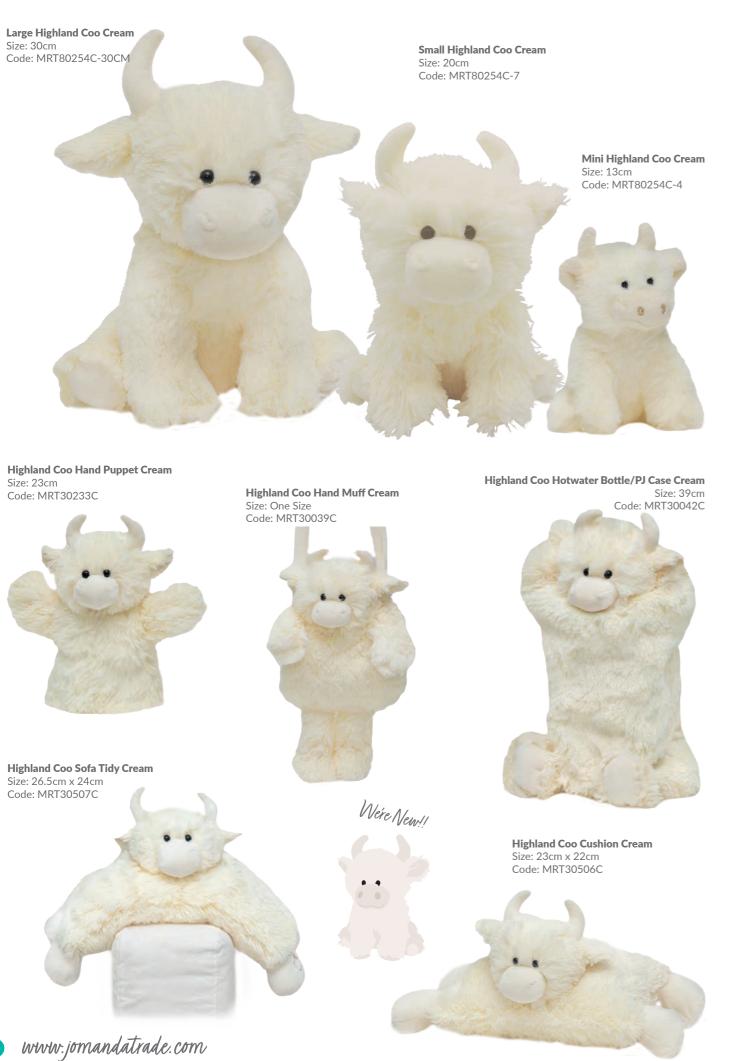

**Highland Coo Ear Muffs** Size: One Size Code: MRT30040

Highland Coo Hotwater Bottle/PJ Case Size: 39cm Code: MRT30042

Highland Coo Soother/Finger Puppet Cream Size: One Size Code: MRT30037C

Mini Sitting Sheep White

Size: 11cm Code: MRT20274M

Mini Sitting Sheep Black Size: 11cm Code: MRT20274BM

Sleepy time sheep... 2222222

Code: MRT202747

**Baby Sheep** Size: 24cm Code: MRT7021624CM

**Sheep Hand Puppet** Size: 23cm Code: MRT30234