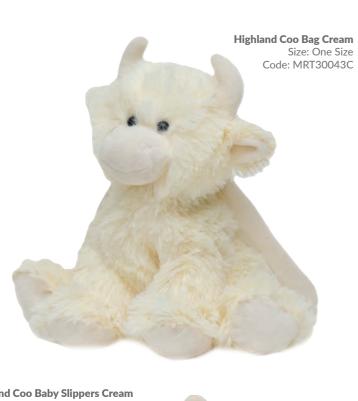

**Highland Coo Ear Muffs** Size: One Size Code: MRT30040

Highland Coo Hotwater Bottle/PJ Case Size: 39cm Code: MRT30042

Highland Coo Soother/Finger Puppet Cream Size: One Size Code: MRT30037C

Mini Sitting Sheep White