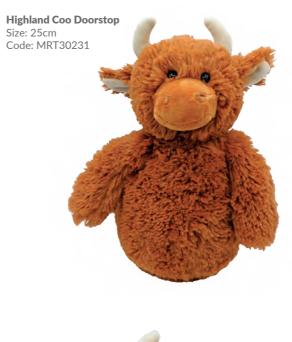

**Sheep Doorstop** Size: 25cm Code: MRT30229

**Sheep Rattle** Size: 10cm Code: MRT21704S

www.jomandatrade.com

Large Snuggly Bunny Cream Size: 42cm Code: MRT22266B30

**Bunny Baby Slippers Cream** Size: 0-6 Months Code: MRT21963R Small Snuggly Bunny Cream Size: 18cm Code: MRT22266C