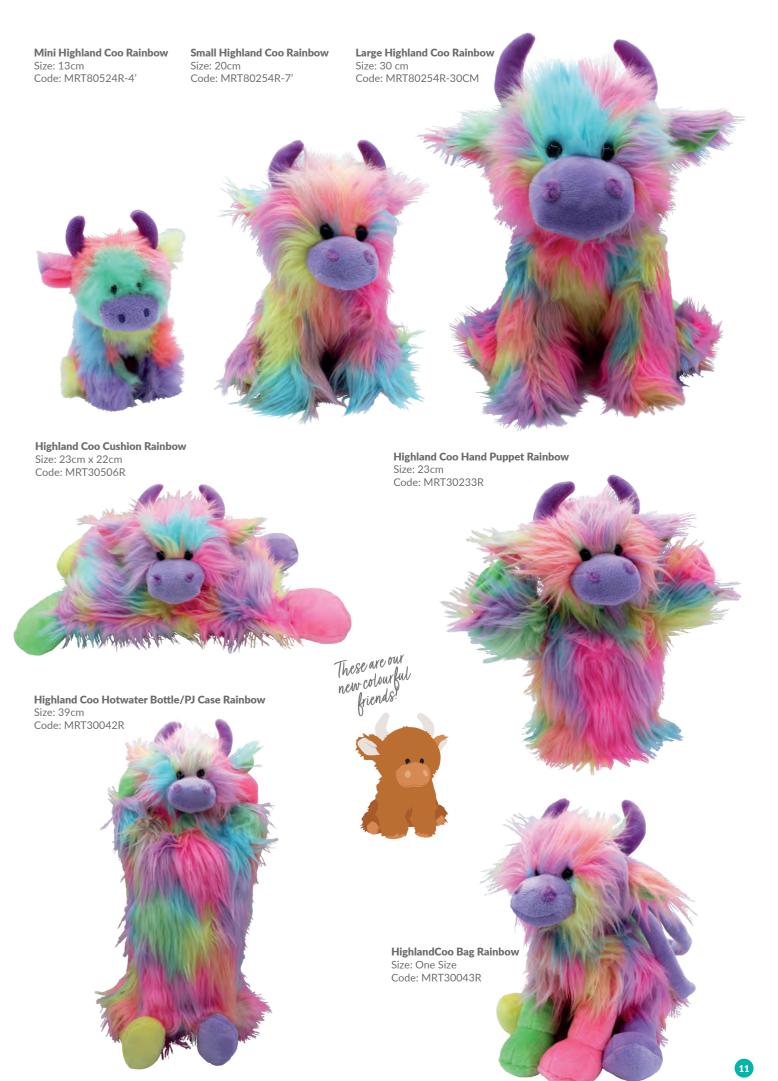

**Highland Coo Ear Muffs** Size: One Size Code: MRT30040

Highland Coo Hotwater Bottle/PJ Case Size: 39cm Code: MRT30042

Highland Coo Soother/Finger Puppet Cream Size: One Size Code: MRT30037C

Mini Sitting Sheep White