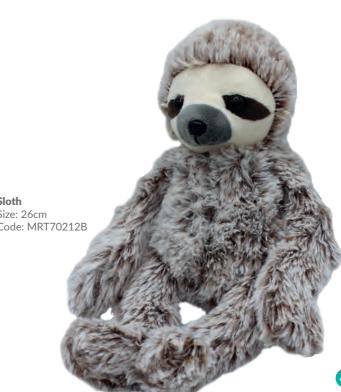

Mini Snuggly Bunny Cream

Code: MRT22266C3

Size: 14cm

**Bad Hair Day Lion** Size: 20cm Code: MRT22492

Sloth Size: 26cm Code: MRT70212B