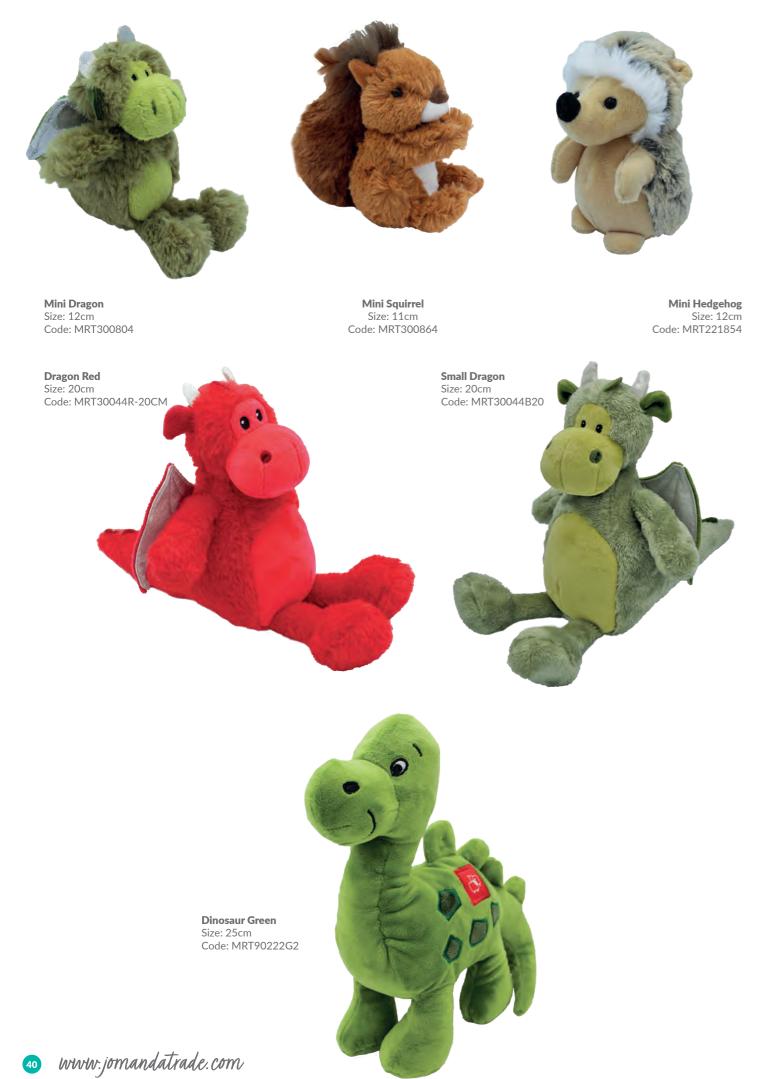

2











Highland Coo Soother/Finger Puppet Cream Size: One Size Code: MRT30037C













Mini Sitting Sheep White

Size: 11cm Code: MRT20274M



Mini Sitting Sheep Black Size: 11cm Code: MRT20274BM



Sleepy time sheep... 2222222



Code: MRT202747







**Baby Sheep** Size: 24cm Code: MRT7021624CM

**Sheep Hand Puppet** Size: 23cm Code: MRT30234







**Sheep Doorstop** Size: 25cm Code: MRT30229



















**Sheep Rattle** Size: 10cm Code: MRT21704S







www.jomandatrade.com



Large Snuggly Bunny Cream Size: 42cm Code: MRT22266B30

**Bunny Baby Slippers Cream** Size: 0-6 Months Code: MRT21963R Small Snuggly Bunny Cream Size: 18cm Code: MRT22266C

Mini Snuggly Bunny Cream

Code: MRT22266C3

Size: 14cm

















































































**Bad Hair Day Lion** Size: 20cm Code: MRT22492

Sloth Size: 26cm Code: MRT70212B



## **Available Packaging**

We stand out from other plush toy companies by offering our wide range of high quality, durable and designer gift packaging – choose from the options below to complete your order

Medium Gift Bag Size: H - 18cm Code: GB-MED



Small Gift Bag Size: H - 13cm Code: GB-SML



Large Gift Bag Size: H - 34cm Code: GB-LAR



Pop Up Box Size: H - 10cm Code: POPUPBOX



**Designer Soother Box** Size: H - 20cm Code: DESBOX



Stickers Size: 5cm Code: STICKERS

**Magnetic Gift Box** Size: 28 x 20 x 9cm Code: MAGBOX



are suitable





## **UK Terms of Trade** Terms and Conditions to be signed

How to Order

0116 2599 800

www.jomandatrade.com

josales@jomanda.co.uk

#### **Qu