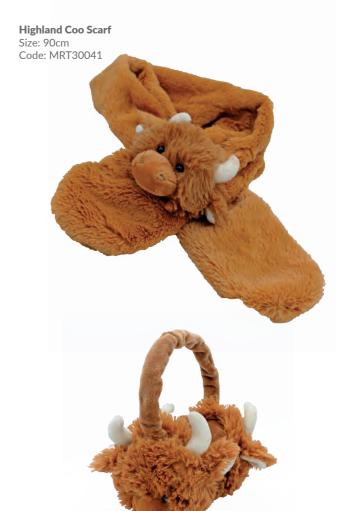

**Highland Coo Ear Muffs** Size: One Size Code: MRT30040

Highland Coo Hotwater Bottle/PJ Case Size: 39cm Code: MRT30042

Highland Coo Soother/Finger Puppet Cream Size: One Size Code: MRT30037C

Mini Sitting Sheep White