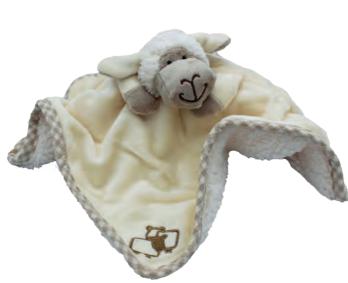

view our sustainability and environmental impact annually, continually striving to improve our performance in this area.
- We are committed to considering the environmental impacts in the choices we make for our products and packaging.































**Highland Coo Ear Muffs** Size: One Size Code: MRT30040

Highland Coo Hotwater Bottle/PJ Case Size: 39cm Code: MRT30042











Highland Coo Soother/Finger Puppet Cream Size: One Size Code: MRT30037C













Mini Sitting Sheep White

Size: 11cm Code: MRT20274M



Mini Sitting Sheep Black Size: 11cm Code: MRT20274BM



Sleepy time sheep... 2222222



Code: MRT202747







**Baby Sheep** Size: 24cm Code: MRT7021624CM

**Sheep Hand Puppet** Size: 23cm Code: MRT30234







**Sheep Doorstop** Size: 25cm Code: MRT30229



















**Sheep Rattle** Size: 10cm Code: MRT21704S







www.jomandatrade.com



Large Snuggly Bunny Cream Size: 42cm Code: MRT22266B30

**Bunny Baby Slippers Cream** Size: 0-6 Months Code: MRT21963R Small Snuggly Bunny Cream Size: 18cm Code: MRT22266C

Mini Snuggly Bunny Cream

Code: MRT22266C3

Size: 14cm

















































































**Bad Hair Day Lion** Size: 20cm Code: MRT22492

Sloth Size: 26cm Code: MRT70212B



## **Available Packaging**

We stand out from other plush toy companies by offering our wide range of high quality, durable and designer gift packaging – choose from the options below to complete your order

Medium Gift Bag Size: H - 18cm Code: GB-MED



Small Gift Bag Size: H - 13cm Code: GB-SML



Large Gift Bag