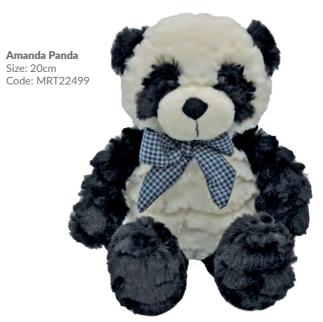

Highland Coo Soother/Finger Puppet Cream Size: One Size Code: MRT30037C













Mini Sitting Sheep White

Size: 11cm Code: MRT20274M



Mini Sitting Sheep Black Size: 11cm Code: MRT20274BM



Sleepy time sheep... 2222222



Code: MRT202747







**Baby Sheep** Size: 24cm Code: MRT7021624CM

**Sheep Hand Puppet** Size: 23cm Code: MRT30234







**Sheep Doorstop** Size: 25cm Code: MRT30229



















**Sheep Rattle** Size: 10cm Code: MRT21704S







www.jomandatrade.com



Large Snuggly Bunny Cream Size: 42cm Code: MRT22266B30

**Bunny Baby Slippers Cream** Size: 0-6 Months Code: MRT21963R Small Snuggly Bunny Cream Size: 18cm Code: MRT22266C

Mini Snuggly Bunny Cream

Code: MRT22266C3

Size: 14cm

















































































**Bad Hair Day Lion** Size: 20cm Code: MRT22492

Sloth Size: 26cm Code: MRT70212B



## **Available Packaging**

We stand out from other plush toy companies by offering our wide range of high quality, durable and designer gift packaging – choose from the options below to complete your order

Medium Gift Bag Size: H - 18cm Code: GB-MED



Small Gift Bag Size: H - 13cm Code: GB-SML



Large Gift Bag Size: H - 34cm Code: GB-LAR



Pop Up Box Size: H - 10cm Code: POPUPBOX



**Designer Soother Box** Size: H - 20cm Code: DESBOX



Stickers Size: 5cm Code: STICKERS

**Magnetic Gift Box** Size: 28 x 20 x 9cm Code: MAGBOX



are suitable





## **UK Terms of Trade** Terms and Conditions to be signed

How to Order

0116 2599 800

www.jomandatrade.com

josales@jomanda.co.uk

#### **Qual