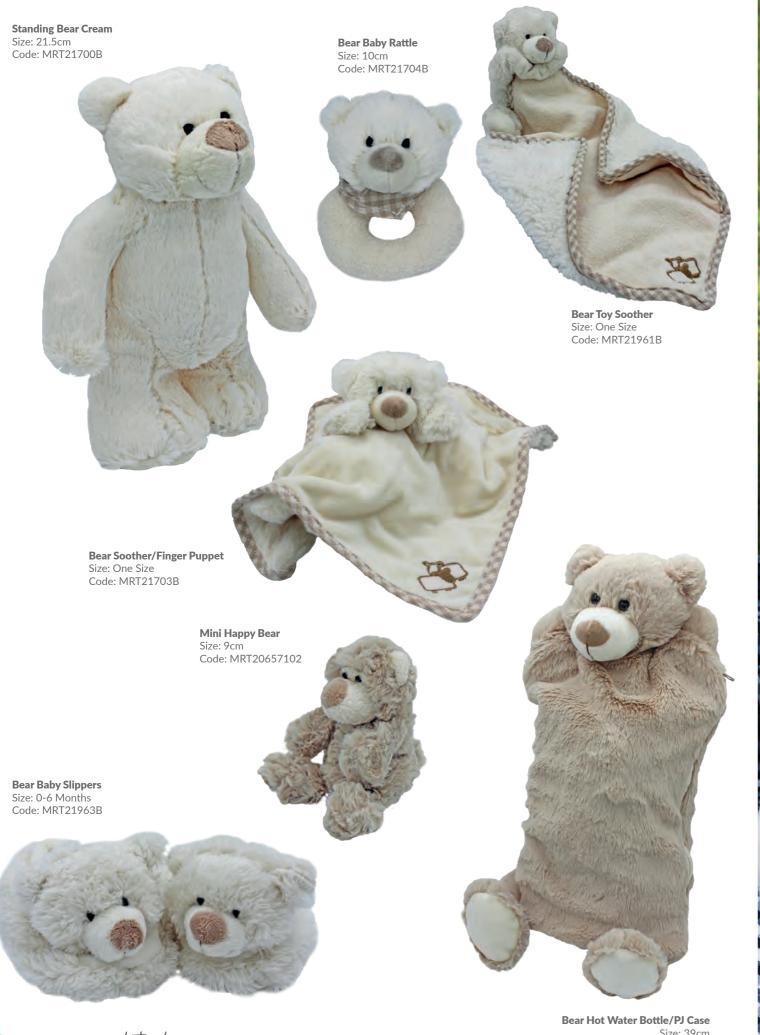

**Highland Coo Ear Muffs** Size: One Size Code: MRT30040

Highland Coo Hotwater Bottle/PJ Case Size: 39cm Code: MRT30042

Highland Coo Soother/Finger Puppet Cream Size: One Size Code: MRT30037C

Mini Sitting Sheep White

Size: 11cm Code: MRT20274M

Mini Sitting Sheep Black Size: 11cm Code: MRT20274BM

Sleepy time sheep... 2222222

Code: MRT202747

**Baby Sheep** Size: 24cm Code: MRT7021624CM

**Sheep Hand Puppet** Size: 23cm Code: MRT30234

**Sheep Doorstop** Size: 25cm Code: MRT30229

**Sheep Rattle** Size: 10cm Code: MRT21704S

www.jomandatrade.com

Large Snuggly Bunny Cream Size: 42cm Code: MRT22266B30

**Bunny Baby Slippers Cream** Size: 0-6 Months Code: MRT21963R Small Snuggly Bunny Cream Size: 18cm Code: MRT22266C