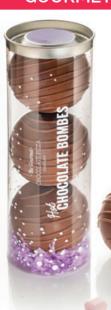

#### Hot Chocolate Bombe - Original

#### Simply add Hot Milk!

Belgian milk chocolate balls filled with marshmallows and drizzled with milk chocolate. Place one in a mug and watch the marshmallows pop out as you pour over hot milk.