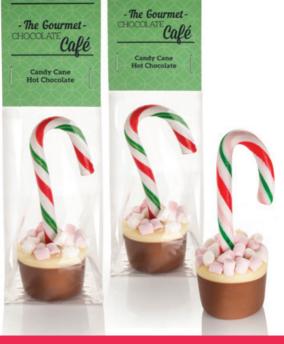

#### Candy Cane Hot Chocloate

Belgian milk and white chocolate topped with mini marshmallows. Stir in hot milk in your favourite mug and then eat the candy cane!

See page 21 for our full range of hot chocolate stirrers.