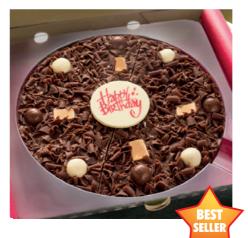

#### Happy Birthday Chocolate Pizza

#### 7 and 10 inch Chocolate Pizza

Belgian milk chocolate topped with milk and white chocolate coated crispy rice balls, vanilla fudge and milk chocolate curls, finished with a handmade white chocolate Happy Birthday plaque.