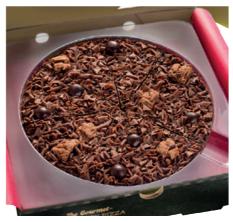

#### Decadent Dark TM

#### 7 and 10 inch Chocolate Pizza

70% Belgian dark chocolate topped with hazelnuts, freeze dried raspberries and raisins. Drizzled with dark chocolate.