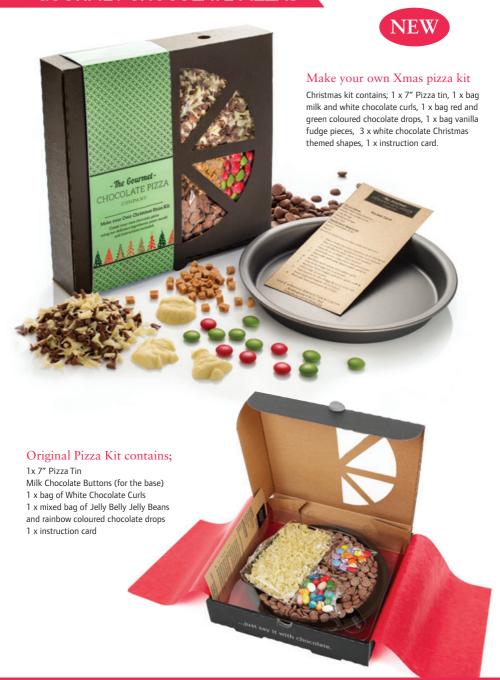

Our chocolate pizzas are infused with natural flavours and decorated with premium toppings. They are then handcut and served in their own pizza box in 4 sizes:

- · 4 inch
- · 7 inch
- 10 inch
- Pizza slice