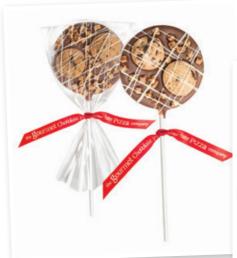

# STOCKING FILLERS

Cookies & Fudge Lolly

## Belgian Chocolate Lollies

Our handmade solid Belgian chocolate lollipops are available in 3 designs. Sold in multiples of 10 with POS stands.