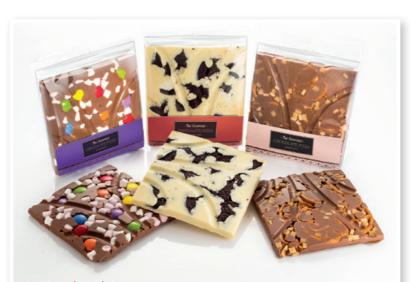

#### 3 x 'Patchwork' Bars

White chocolate and Oreo 'Patchwork' Bar - White chocolate with chunks of Oreo cookies. Milk chocolate 'Patchwork' Bar – Milk Chocolate, micro-mallows and chocolate rainbow drops. Milk chocolate, Fudge and Pretzel 'Patchwork Bar' - Milk chocolate, vanilla fudge and salted pretzels.