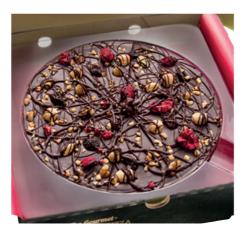

#### Crazy Crunch TM

7 and 10 inch Chocolate Pizza Belgian milk chocolate topped with hazelnuts, freeze dried raspberries and raisins. Drizzled with milk and white chocolate

#### 7 and 10 inch Chocolate Pizza

70% Belgian dark chocolate topped with hazelnuts, freeze dried raspberries and raisins. Drizzled with dark chocolate.