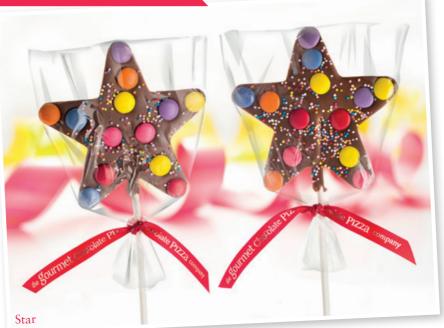

## Belgian Chocolate Lollies

Our handmade solid Belgian chocolate lollipops are available in 3 designs. Sold in multiples of 10 with POS stands.