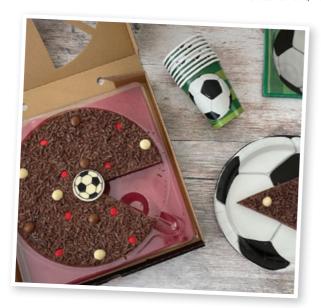

#### Football Pizzas

Belgian milk chocolate base, topped with milk chocolate curls and white chocolate riceballs. Available with blue or red chocolate drops and a white chocolate football-themed plaque.