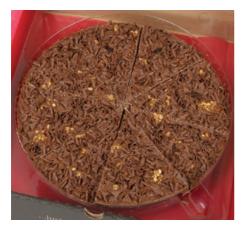

4, 7 and 10 inch Chocolate Pizza

70% Belgian dark chocolate decorated with pieces of delicious brownie biscuit, dark chocolate rice balls and a generous coating of milk chocolate curls.