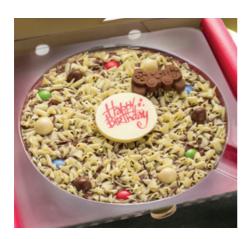

#### Happy Birthday Chocolate Pizza

#### 7 and 10 inch Chocolate Pizza

Belgian milk chocolate topped with milk and white chocolate coated crispy rice balls, vanilla fudge and milk chocolate curls, finished with a handmade white chocolate Happy Birthday plaque.