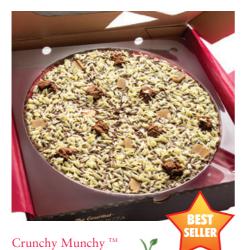

4, 7 and 10 inch Chocolate Pizza

70% Belgian dark chocolate decorated with pieces of delicious brownie biscuit, dark chocolate rice balls and a generous coating of milk chocolate curls.