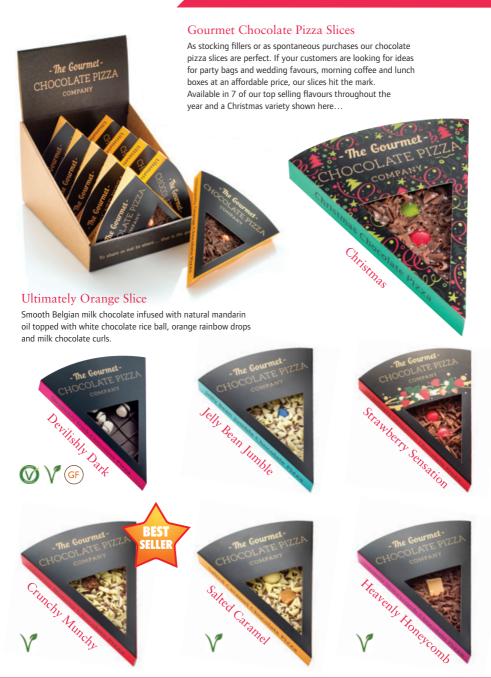

#### 7 and 10 inch Chocolate Pizza

8 slices of our top selling flavours combined in one delicious pizza! 2 x Jelly Bean Jumble slices, 2 x Crunchy Munchy slices, 1 x Heavenly Honeycomb slices, 1 x Strawberry Sensation slice, 1 x Ultimately Orange and 1 x Delightfully Dark slice.

#### Ultimately Orange TM

#### 4, 7, 10 inch Chocolate Pizza

Belgian milk chocolate infused with natural mandarin oil. Topped with orange rainbow drops, milk and white crispy rice balls and milk chocolate curls finished with a chocolate covered candied orange slice.

## **STOCKING FILLERS**

Salted Caramel TM

4, and 7 inch Chocolate Pizza Belgian milk chocolate topped with salted caramel fudge and white chocolate rice balls finished with white chocolate curls.

Delightfully Dark TM

4, 7 and 10 inch Chocolate Pizza

70% Belgian dark chocolate decorated with pieces of delicious brownie biscuit, dark chocolate rice balls and a generous coating of milk chocolate curls.

#### Crazy Crunch TM

7 and 10 inch Chocolate Pizza Belgian milk chocolate topped with hazelnuts, freeze dried raspberries and raisins. Drizzled with milk and white chocolate

#### 4, 7 and 10 inch Chocolate Pizza

Belgian milk chocolate topped with crispy rice puffs, rainbow drops, Jelly Belly jelly beans, and our white chocolate curls.

#### Strawberry Sensation TM

#### 4, 7, 10 inch Chocolate Pizza

Belgian milk chocolate combined with freeze dried strawberries and popping candy. Topped with white chocolate rice balls, red rainbow drops, milk chocolate curls, a strawberry plaque and edible glitter.