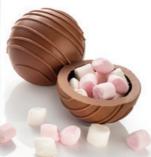

#### Hot Chocolate Bombe - Original

#### Simply add Hot Milk!

Belgian milk chocolate balls filled with marshmallows and drizzled with milk chocolate. Place one in a mug and watch the marshmallows pop out as you pour over hot milk.