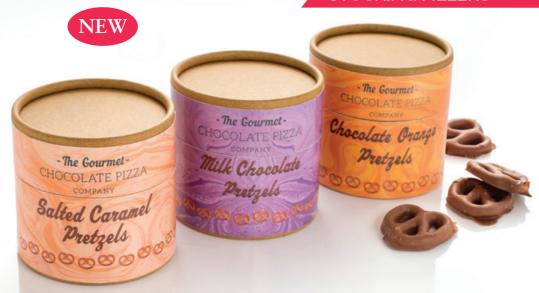

#### Belgian Chocolate Pretzels

Salted pretzels smothered in Belgian chocolate. Available in 3 flavours;

- Milk Chocolate
- Chocolate Orange
- Salted Caramel