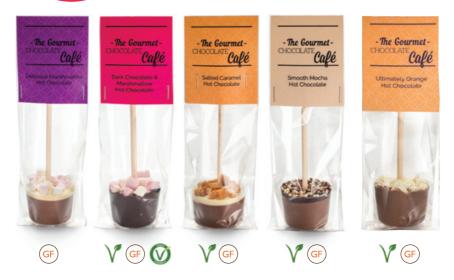

#### **CHUNKY** Hot chocolate sticks

Simply stir into a cup of hot milk to make a delicious, flavoured hot chocolate. Available in the following flavours:

- 5 flavours to choose from:  $\cdot$  Milk & Marshmallow  $\cdot$  Dark & Marshmallow
- · Salted Caramel · Smooth Mocha · Ultimately Orange Hot Chocolate