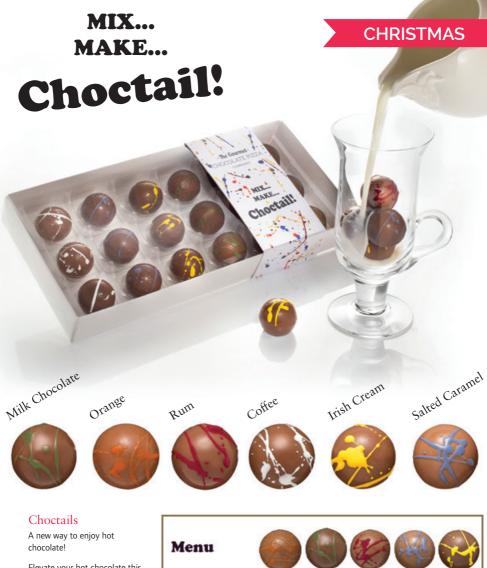

#### **Xmas Pudding**

Belgian milk chocolate sphere topped with white chocolate and festive decoration.
Contains a real Christmas pudding centre.

Elevate your hot chocolate this Christmas... mix and match flavours to create your own hot chocolate cocktail!

Each pack contains 6 core flavours with a recipe card on the reverse to help you create your own combinations.

# Menu Orange Milk Rum Salted Irish Cream Hot Chocolate Cream Hot Chocolate Martini Fish Cream Chocolate Orange Salted Caramel Rum Hot Toddy Salted Caramel Mocha Latte

jelly beans 'Mushy Peas', and raspberry dipping sauce 'Ketchup'.