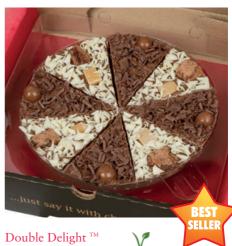

#### 7 and 10 inch Chocolate Pizza

8 slices of our top selling flavours combined in one delicious pizza! 2 x Jelly Bean Jumble slices, 2 x Crunchy Munchy slices, 1 x Heavenly Honeycomb slices, 1 x Strawberry Sensation slice, 1 x Ultimately Orange and 1 x Delightfully Dark slice.