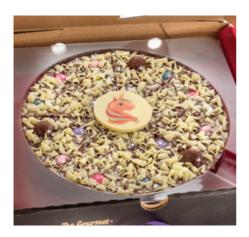

#### Unicorn Chocolate Pizza

#### 4 and 7 inch Chocolate pizza

Belgian milk chocolate topped with milk chocolate rice balls, jelly beans and rainbow drops finished with white chocolate curls and silver glitter.