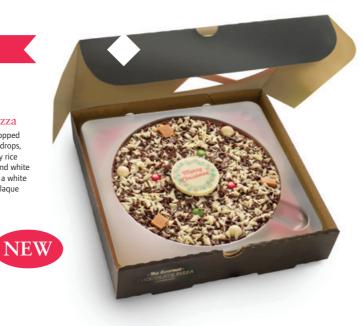

## 7 and 10 inch Merry Christmas Pizza

Belgian milk chocolate base topped with red and green chocolate drops, white chocolate covered crispy rice balls, vanilla fudge and milk and white chocolate curls. Finished with a white chocolate 'Merry Christmas' plaque and dusted with edible glitter.