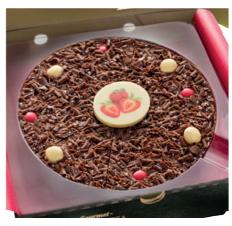

#### Strawberry Sensation TM

#### 4, 7, 10 inch Chocolate Pizza

Belgian milk chocolate combined with freeze dried strawberries and popping candy. Topped with white chocolate rice balls, red rainbow drops, milk chocolate curls, a strawberry plaque and edible glitter.