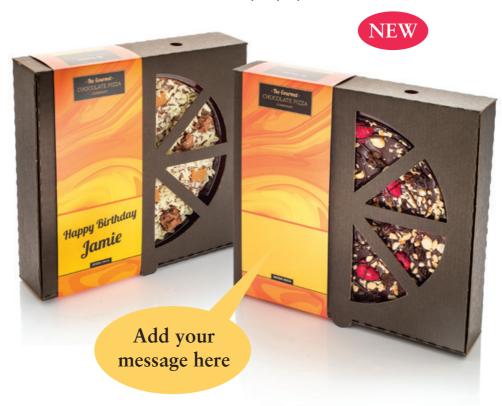

#### Happy Birthday Chocolate Pizza

#### 7 and 10 inch Chocolate Pizza

Belgian milk chocolate topped with milk and white chocolate coated crispy rice balls, vanilla fudge and milk chocolate curls, finished with a handmade white chocolate Happy Birthday plaque.