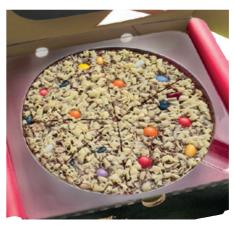

#### 4, 7 and 10 inch Chocolate Pizza

Belgian milk chocolate topped with crispy rice puffs, rainbow drops, Jelly Belly jelly beans, and our white chocolate curls.