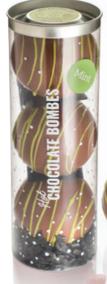

ial promotions. An exciting new opportunity to offer a personalised gift to your customers

Offer personalised pizzas online with our customer dropship option.



Contact Lawrence Evans **0115 989 4254** for more details on this service.







#### **CHUNKY** Hot chocolate sticks

Simply stir into a cup of hot milk to make a delicious, flavoured hot chocolate. Available in the following flavours:

- 5 flavours to choose from:  $\cdot$  Milk & Marshmallow  $\cdot$  Dark & Marshmallow
- · Salted Caramel · Smooth Mocha · Ultimately Orange Hot Chocolate





#### Hot Chocolate Bombe - Original

#### Simply add Hot Milk!

Belgian milk chocolate balls filled with marshmallows and drizzled with milk chocolate. Place one in a mug and watch the marshmallows pop out as you pour over hot milk.







#### Mint Bombes

Mint flavoured Belgian chocolate with marshmallows inside.





## Orange Bombes

Orange flavoured Belgian chocolate with marshmallows inside.









The finest handmade Belgian Chocolate Pizza
Visit our trade website: www.gcptrade.co.uk

visit our trade website. www.gcptrade.co.uk