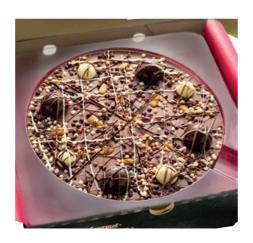

#### Fab Fusion

#### 4, 7, 10 inch Chocolate Pizza

Belgian milk chocolate topped with caramelised hazelnuts and juicy raisins. Finished with milk chocolate curls.

**V** GF