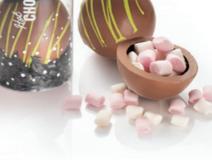

#### Hot Chocolate Bombe - Original

#### Simply add Hot Milk!

Belgian milk chocolate balls filled with marshmallows and drizzled with milk chocolate. Place one in a mug and watch the marshmallows pop out as you pour over hot milk.