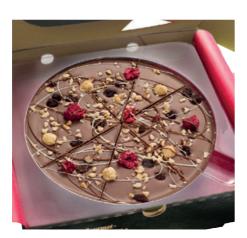

#### Crazy Crunch TM

7 and 10 inch Chocolate Pizza Belgian milk chocolate topped with hazelnuts, freeze dried raspberries and raisins. Drizzled with milk and white chocolate