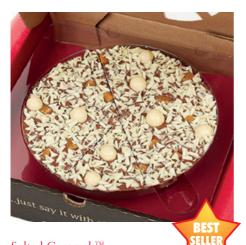

#### 4, 7, 10 inch Chocolate Pizza

Belgian milk chocolate topped with white marshmallows and milk chocolate covered rice balls and white chocolate curls.