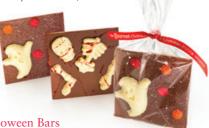

#### Halloween Bars

Milk chocolate bars in 2 styles; one topped with white chocolate skeletons and red drizzle OR one with white chocolate ghost and multicoloured chocolate drops, finished with a red and white spray of colour.