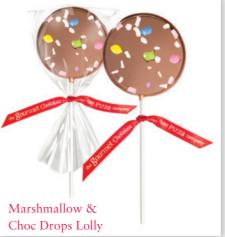

## Belgian Chocolate Lollies

Our handmade solid Belgian chocolate lollipops are available in 3 designs. Sold in multiples of 10 with POS stands.