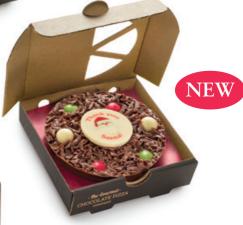

## Belgian Chocolate Star

Belgian milk chocolate decorated with Belgian milk, white and dark chocolate stars, chocolate drizzle and finished with edible glitter.