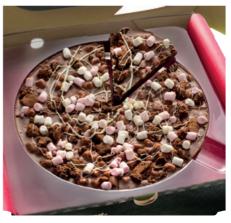

Belgian milk chocolate with raisins, brownie biscuit and marshmallows drizzled with white chocolate.