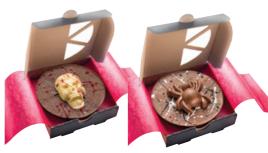

#### Halloween Mini 4 inch Pizza

2 styles; milk chocolate base with white chocolate skull and red drizzle OR milk chocolate spider and black/white drizzle.