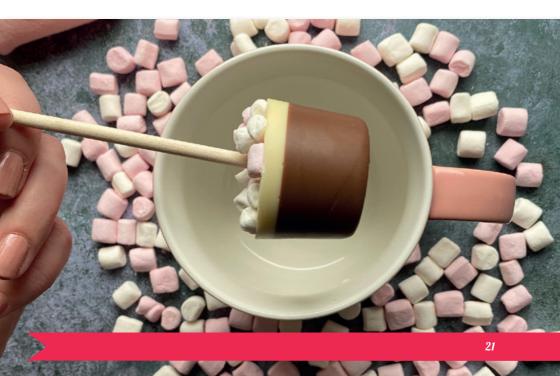

#### Candy Cane Hot Chocloate

Belgian milk and white chocolate topped with mini marshmallows. Stir in hot milk in your favourite mug and then eat the candy cane!

See page 21 for our full range of hot chocolate stirrers.