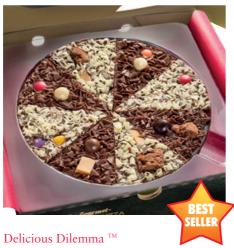

#### 7 and 10 inch Chocolate Pizza

8 slices of our top selling flavours combined in one delicious pizza! 2 x Jelly Bean Jumble slices, 2 x Crunchy Munchy slices, 1 x Heavenly Honeycomb slices, 1 x Strawberry Sensation slice, 1 x Ultimately Orange and 1 x Delightfully Dark slice.