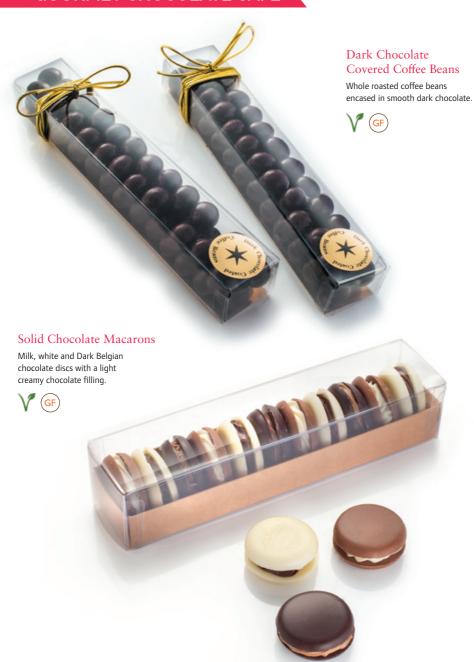

e base with white chocolate skull and red drizzle OR milk chocolate spider and black/white drizzle.



#### Halloween Bars

Milk chocolate bars in 2 styles; one topped with white chocolate skeletons and red drizzle OR one with white chocolate ghost and multicoloured chocolate drops, finished with a red and white spray of colour.



## Personalised 7 inch pizzas

We are now able to offer our new personalised sleeve with a choice of any message on the box and in a range if flavours. Order pizzas as in bulk with a unique message for instore, regional or special promotions. An exciting new opportunity to offer a personalised gift to your customers

Offer personalised pizzas online with our customer dropship option.



Contact Lawrence Evans **0115 989 4254** for more details on this service.







#### **CHUNKY** Hot chocolate sticks

Simply stir into a cup of hot milk to make a delicious, flavoured hot chocolate. Available in the following flavours:

- 5 flavours to choose from:  $\cdot$  Milk & Marshmallow  $\cdot$  Dark & Marshmallow
- · Salted Caramel · Smooth Mocha · Ultimately Orange Hot Chocolate





#### Hot Chocolate Bombe - Original

#### Simply add Hot Milk!

Belgian milk chocolate balls filled with marshmallows and drizzled with milk chocolate. Place one in a mug and watch the marshmallows pop out as you pour over hot milk.







#### Mint Bombes

Mint flavoured Belgian chocolate with marshmallows inside.





## Orange Bombes

Orange flavoured Belgian chocolate with marshmallows inside.









The finest handmade Belgian Chocolate Pizza
Visit our trade website