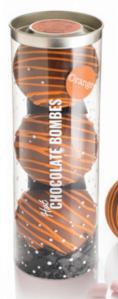

## Orange Bombes

Orange flavoured Belgian chocolate with marshmallows inside.

The finest handmade Belgian Chocolate Pizza
Visit our trade website: www.gcptrade.co.uk

visit our trade website. www.gcptrade.co.uk