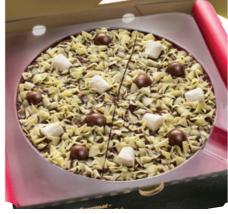

#### 4, 7, 10 inch Chocolate Pizza

Belgian milk chocolate topped with caramelised hazelnuts and juicy raisins. Finished with milk chocolate curls.

**V** GF