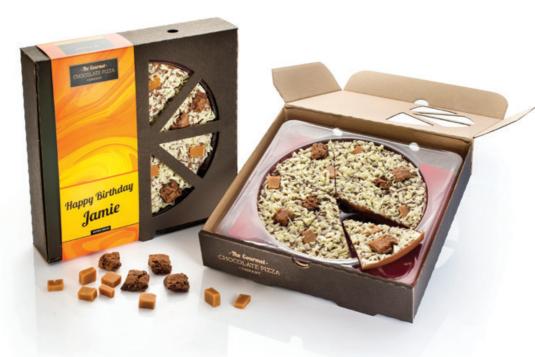

#### Happy Birthday Chocolate Pizza

#### 7 and 10 inch Chocolate Pizza

Belgian milk chocolate topped with milk and white chocolate coated crispy rice balls, vanilla fudge and milk chocolate curls, finished with a handmade white chocolate Happy Birthday plaque.