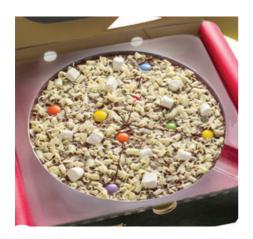

#### Yummy Scrummy TM

4, 7 and 10 inch Chocolate Pizza

Belgian milk chocolate, topped with multi-coloured rainbow drops, marshmallows and rice puffs, finished with white chocolate curls.

Rocky Road 7 inch Pizza