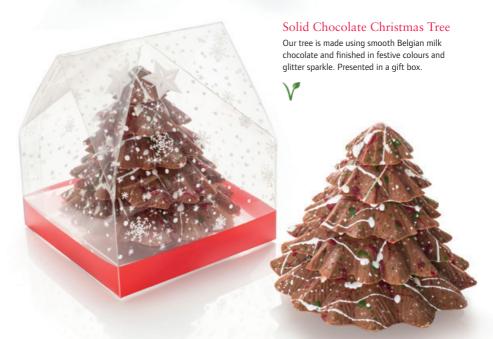

## Belgian Chocolate Star

Belgian milk chocolate decorated with Belgian milk, white and dark chocolate stars, chocolate drizzle and finished with edible glitter.