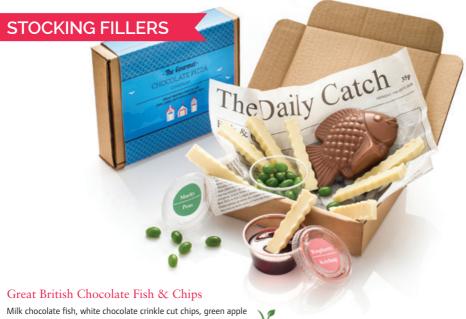

# Menu Orange Milk Rum Salted Irish Cream Hot Chocolate Cream Hot Chocolate Martini Fish Cream Chocolate Orange Salted Caramel Rum Hot Toddy Salted Caramel Mocha Latte

jelly beans 'Mushy Peas', and raspberry dipping sauce 'Ketchup'.