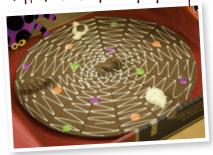

#### Halloween 7 & 10 inch Pizza

Milk chocolate base with multicoloured chocolate drops, milk and white chocolate shapes and a white chocolate 'web' drizzle.