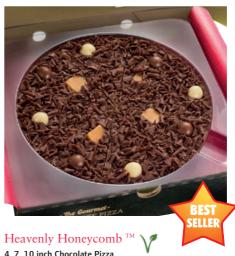

#### 4, 7, 10 inch Chocolate Pizza

Belgian milk chocolate topped with milk and white chocolate coated crispy rice balls, vanilla fudge, and finished off with milk chocolate curls.