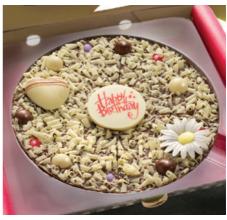

#### Happy Birthday Chocolate Pizza

#### 7 and 10 inch Chocolate Pizza

Belgian milk chocolate topped with milk and white chocolate coated crispy rice balls, vanilla fudge and milk chocolate curls, finished with a handmade white chocolate Happy Birthday plaque.