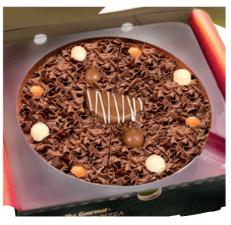

#### Decadent Dark TM

#### 7 and 10 inch Chocolate Pizza

70% Belgian dark chocolate topped with hazelnuts, freeze dried raspberries and raisins. Drizzled with dark chocolate.