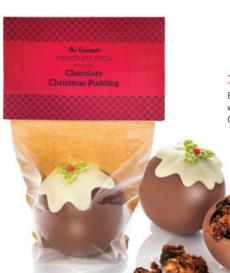

#### **Xmas Pudding**

Belgian milk chocolate sphere topped with white chocolate and festive decoration.
Contains a real Christmas pudding centre.

Elevate your hot chocolate this Christmas... mix and match flavours to create your own hot chocolate cocktail!