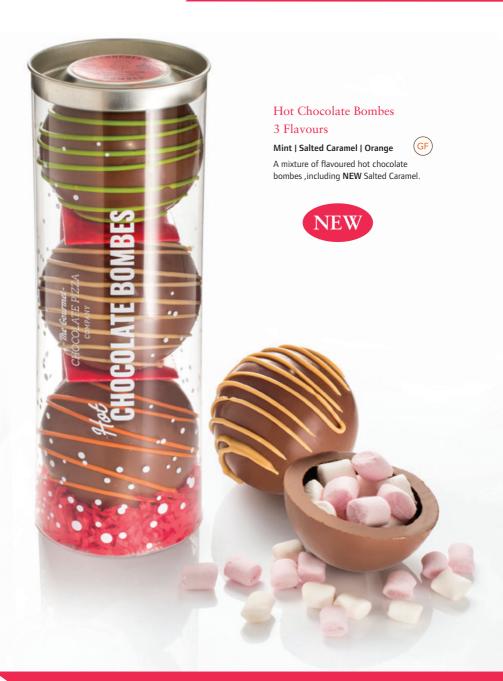

#### Hot Chocolate Bombe - Original

#### Simply add Hot Milk!

Belgian milk chocolate balls filled with marshmallows and drizzled with milk chocolate. Place one in a mug and watch the marshmallows pop out as you pour over hot milk.

#### Mint Bombes

Mint flavoured Belgian chocolate with marshmallows inside.

## Orange Bombes

Orange flavoured Belgian chocolate with marshmallows inside.

The finest handmade Belgian Chocolate Pizza
Visit our trade website: www.gcptrade.co.uk

visit our trade website. www.gcptrade.co.uk