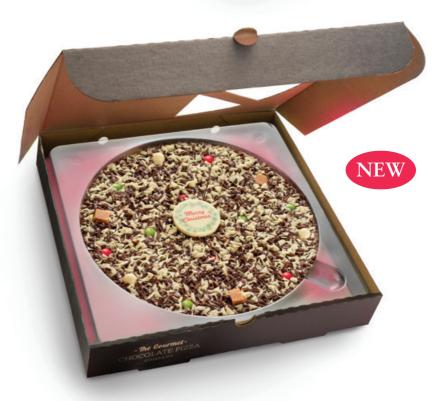

## 7 and 10 inch Merry Christmas Pizza

Belgian milk chocolate base topped with red and green chocolate drops, white chocolate covered crispy rice balls, vanilla fudge and milk and white chocolate curls. Finished with a white chocolate 'Merry Christmas' plaque and dusted with edible glitter.