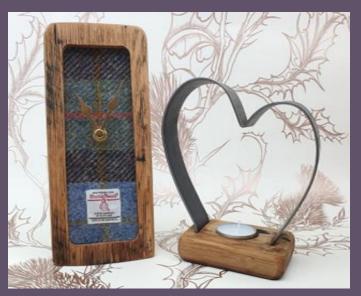

# Heart Tea-lights

Our range of tea-light holders are all lovingly handmade from reclaimed Scottish oak whisky barrels.

With reclaimed oak whisky barrel staves each piece of wood is different in size, finish & appearance. This means that no two pieces are ever the same.

21cm H

Small Heart—BH01

16cm H