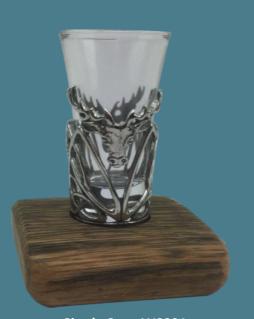

# Shot Glass Sets

All our Pewter Shot Glass bases are handmade from Scottish oak whisky barrels and feature genuine Harris Tweed inserts.

Shot glasses encased in Pewter with stag and thistle decoration included in set.

Twin Set—WSS02 20cm L

Single Set—WSS01 10cm L

**Bases Available Separately** 

**Hand Bottle Opener—BT01** 18cm H

Wall Bottle Opener—BT02 26cm H

### Page 17 - Shot Glass Base Sets & Bottle Openers

| Product               | Pack Size | Trade (ExVAT) | RRP    |
|-----------------------|-----------|---------------|--------|
| Twin Shot Glass Set   | 1         | £19.79        | £47.50 |
| Single Shot Glass Set | 1         | £10.81        | £25.95 |
| Hand Bottle Opener    | 1         | £6.23         | £14.95 |
| Wall Bottle Opener    | 1         | £6.23         | £14.95 |