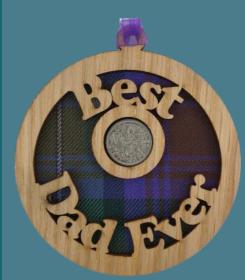

Best Dad Ever—LS51

Following an increasing number of requests, we are now able to adjust our lucky sixpences with your preferred spelling.

Whether it's Gramps,
Grandad, Di or something
else entirely. Please get in
touch if you would like to
create regional/bespoke
variations.