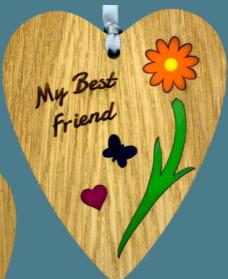

New Beginnings—FP17

My Best Friend—FP24

# Hanging Plaques

Heart Plaque—9cm W x 11cm H

Get Well Soon—FH09

New Home—FH19

We'll miss you—FH10

My Best Friend—FH21

Floral—FH18

Sunny Days—FH20