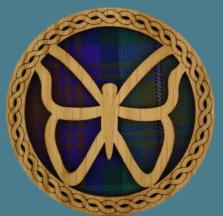

## Coasters

Round Coaster—9.5cm Diameter

All our felt-backed coasters are produced from oak veneered wood and coated with teak oil to enhance the finish and preserve their condition.

Tree of Life—LCR44

Rose—LCR41

Celtic Knot—LCR45

Butterfly—LCR42

We can also create custom coasters featuring local phrases or landmarks.

Bee-LCR43

Mum's Wine—LCR34

Coffee & Sarcasm—LCR37

Dad's Beer—LCR38

Exact finish & colour may vary from images shown due to the natural differences between each piece of wood.