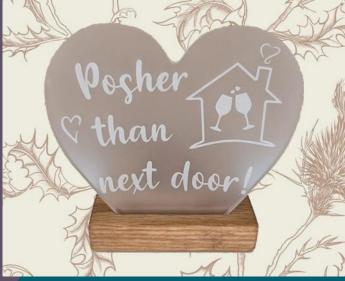

## Moments Collection

Combining the precision engraving of our collection of gifts with beautiful handmade wooden bases, our collection of tea-light holders offer a unique gift for all of life's moments.

Highland Cow—M01

Every item in our
Moments Collection
comes
individually
boxed to
ensure they reach
you and your
customers safely.

Made in

Moments Tea-Lights—13cm H x 13cm W

True Friends—M04

Good for your soul—M05

Good Friends—M06

Angels are near—M07

Posher than next door—M08

Family makes a house a home—M10

Made in

the UK

Family, those people that have to place you

Have to love you—M12