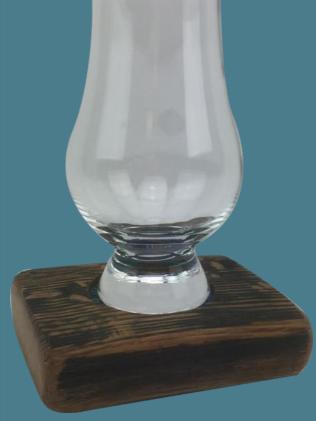

# Whisky Glass Base Sets

50cm L

Triple Glass Base Set—WS03
30cm L

All whisky glass bases feature genuine Harris Tweed inserts.

Colour of tweed inserts may vary between products but all inserts on each item will be from the same tweed

appearance.

(Photographs are for reference only)

All our whisky glass bases are

handmade from Scottish oak

whisky barrels.

With oak Whisky Barrel staves

every piece of wood is different in

size, colour, finish and

Single Glass Base Set—WS01
10cm L

Bases Available Separately

Twin Glass Base Set—WS02 20cm L

19