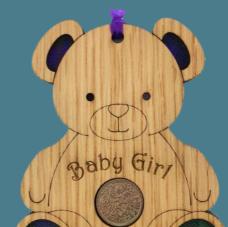

(Minimum order quantities apply)

Best Grandad—LS52

Baby Girl—LS06

Baby Boy—LS05