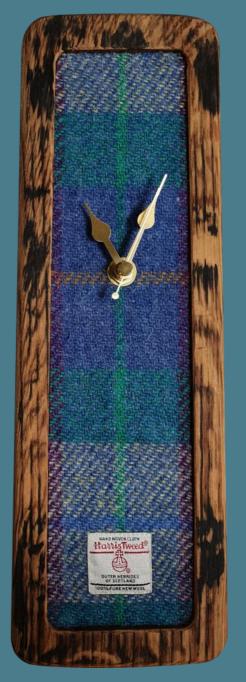

# Whisky Barrel Clocks

Small Tweed
Mantle Clock—C02
20 cm H

Small Mantle Clock—C06 20 cm H

With oak Whisky Barrel staves every piece of wood is different in size, colour, finish and appearance.

(Photographs are for reference only)

Our Whisky barrel clocks are offered in a number of different Harris Tweeds. Please visit our website to view our current availability:

www.LTCreations.co.uk

Medium Tweed
Wall Clock—C03
32 cm H

Twin Stave Wall Clock 22cm W x 38 cm H