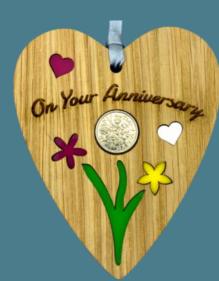

# Lucky Sixpences

Heart—9cm W x 11cm H

Mr & Mrs—FP01

Each of our new floral lucky sixpences are sold in packs of 5. With every pack containing a mixture of 3 floral variations.

On Your Anniversary—FP03

On Our Anniversary—FP04