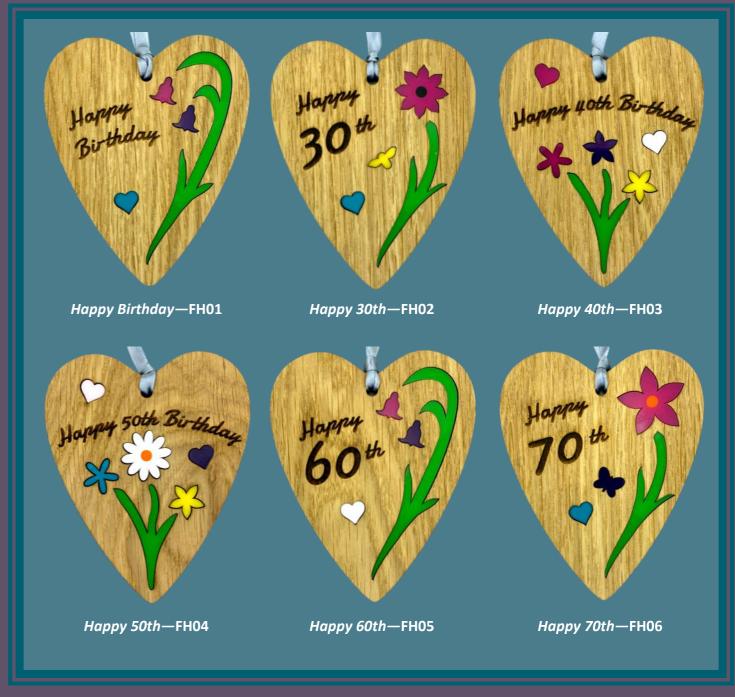

# Hanging Plaques

**Heart Plaque**—9cm W x 11cm H

You're Blooming Lovely—FH15

Mum To Be-FH11

Thank You—FH16

New Beginnings—FH12

Forever in our hearts—FH07

Good Luck—FH22

Each of our new floral hangers are sold in packs of 5.

With every pack containing a mixture of 3 floral variations.

Complete with a spot on the back for your gift message too.

We can also create custom plaques bespoke to your area.