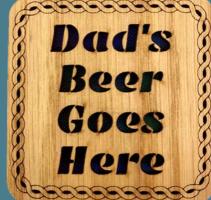

Celtic Knot—LCR45

Butterfly—LCR42

We can also create custom coasters featuring local phrases or landmarks.

Bee-LCR43

Mum's Wine—LCR34

Coffee & Sarcasm—LCR37

Dad's Beer—LCR38

Exact finish & colour may vary from images shown due to the natural differences between each piece of wood.