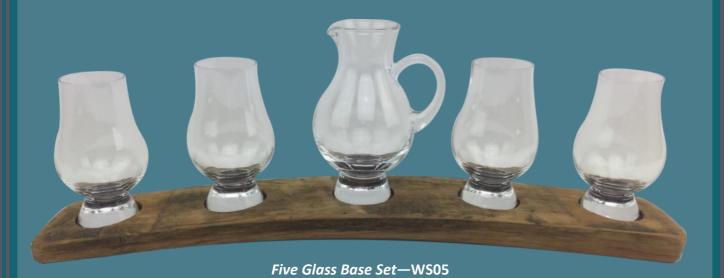

# Whisky Glass Base Sets

50cm L

Triple Glass Base Set—WS03
30cm L

All whisky glass bases feature genuine Harris Tweed inserts.

Colour of tweed inserts may vary between products but all inserts on each item will be from the same tweed

Single Glass Base Set—WS01
10cm L

Bases Available Separately

Twin Glass Base Set—WS02 20cm L

19