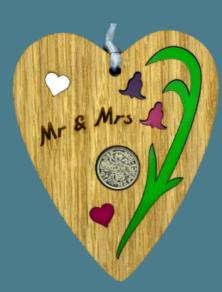

# Lucky Sixpences

Heart—9cm W x 11cm H

Mr & Mrs—FP01

Each of our new floral lucky sixpences are sold in packs of 5. With every pack containing a mixture of 3 floral variations.

On Your Anniversary—FP03

On Our Anniversary—FP04

All our lucky sixpences are mounted on card and packaged in clear cellophane packets with euro-tab hangers.

On Your Engagement—FP05

Good Luck—FP26

Soul Sisters—FP23

*New Home*—FP25

Thank You—FP16

On Your Wedding Day—FP06