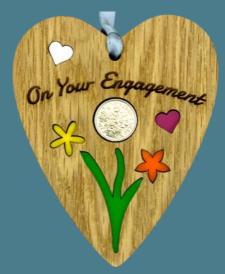

All our lucky sixpences are mounted on card and packaged in clear cellophane packets with euro-tab hangers.

On Your Engagement—FP05

Good Luck—FP26

Soul Sisters—FP23

*New Home*—FP25

Thank You—FP16

On Your Wedding Day—FP06