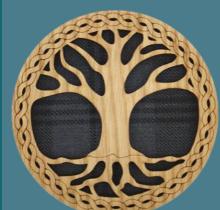

## Coasters

Round Coaster—9.5cm Diameter

All our felt-backed coasters are produced from oak veneered wood and coated with teak oil to enhance the finish and preserve their condition.

Tree of Life—LCR44

Rose—LCR41