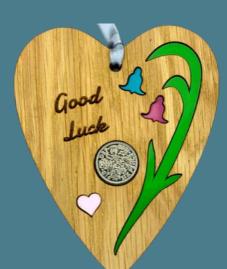

# Hanging Plaques

**Heart Plaque**—9cm W x 11cm H

You're Blooming Lovely—FH15

Mum To Be-FH11

Thank You—FH16

New Beginnings—FH12

Forever in our hearts—FH07

Good Luck—FH22