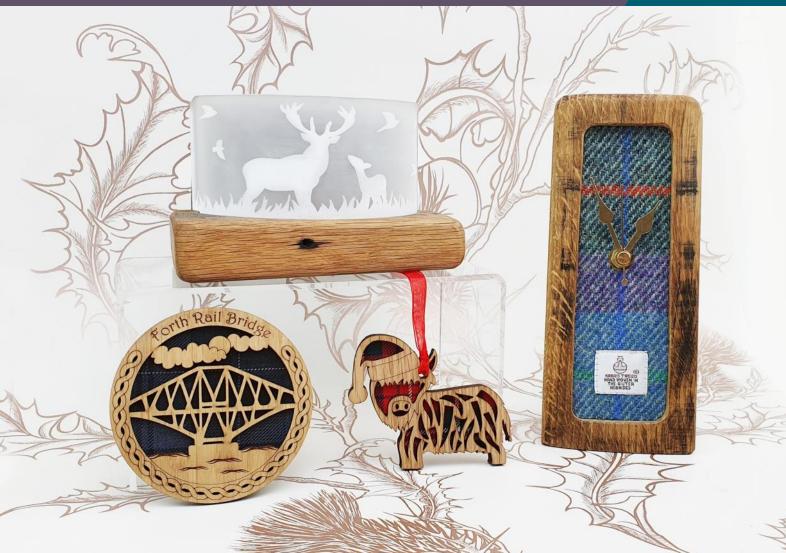

# Whisky Barrel Clocks

Small Tweed
Mantle Clock—C02
20 cm H

Small Mantle Clock—C06 20 cm H

With oak Whisky Barrel staves every piece of wood is different in size, colour, finish and appearance.

(Photographs are for reference only)

Our Whisky barrel clocks are offered in a number of different Harris Tweeds. Please visit our website to view our current availability:

www.LTCreations.co.uk

Medium Tweed
Wall Clock—C03
32 cm H

Twin Stave Wall Clock 22cm W x 38 cm H