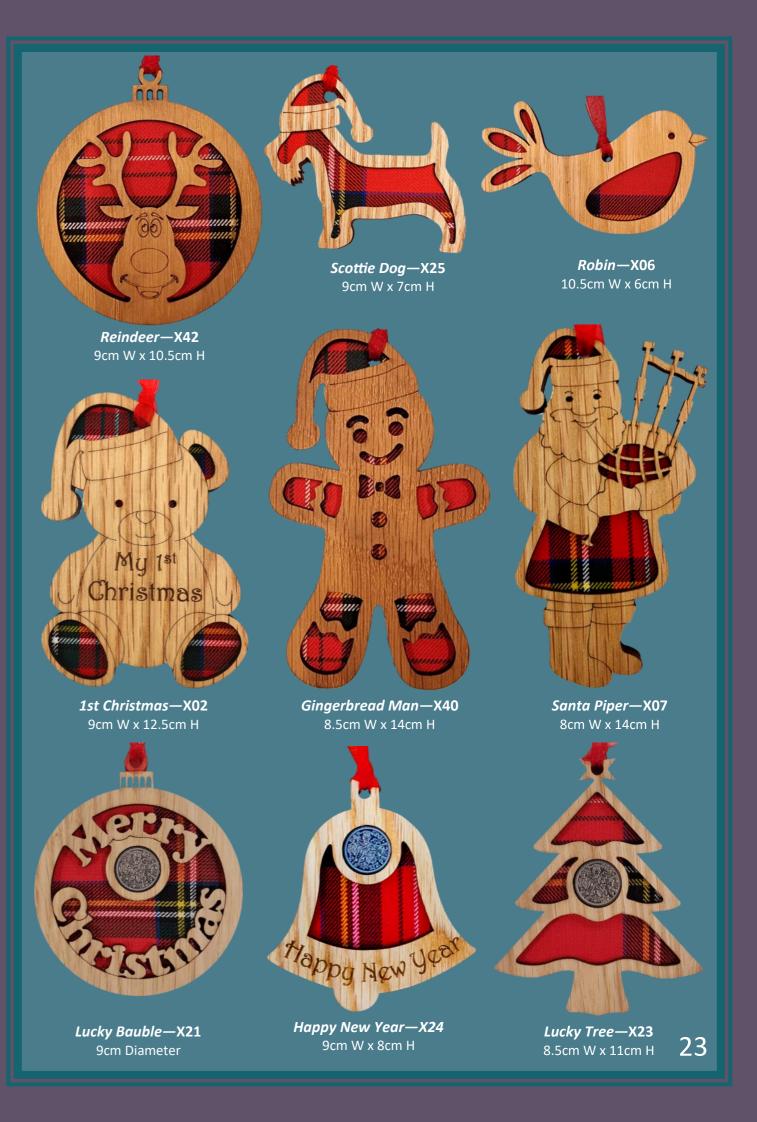

# Christmas Decorations

### Pages 22 - 23 - Christmas

| Product                                                  | Pack Size | Trade (ExVAT) | RRP   |
|----------------------------------------------------------|-----------|---------------|-------|
| Coo, Robin, Scottie Dog, Snowflake, Reindeer, Candy Cane | 1         | £2.06         | £4.95 |
| Coo Head, Santa, Bauble, Bear, Gingerbread Man, Angel    | 1         | £2.48         | £5.95 |
| Lucky Sixpences                                          | 1         | £4.15         | £9.95 |