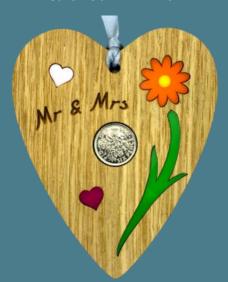

# Lucky Sixpences

Heart—9cm W x 11cm H

Mr & Mrs—FP01

Each of our new floral lucky sixpences are sold in packs of 5. With every pack containing a mixture of 3 floral variations.

On Your Anniversary—FP03

On Our Anniversary—FP04

All our lucky sixpences are mounted on card and packaged in clear cellophane packets with euro-tab hangers.

On Your Engagement—FP05

Good Luck—FP26

Soul Sisters—FP23

*New Home*—FP25

Thank You—FP16

On Your Wedding Day—FP06