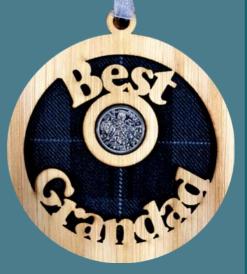

(Minimum order quantities apply)

Best Grandad—LS52

Baby Girl—LS06

Baby Boy—LS05