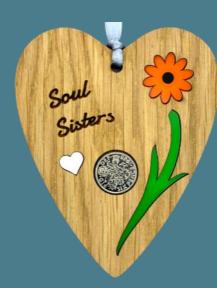

All our lucky sixpences are mounted on card and packaged in clear cellophane packets with euro-tab hangers.

On Your Engagement—FP05

Good Luck—FP26

Soul Sisters—FP23

*New Home*—FP25

Thank You—FP16

On Your Wedding Day—FP06