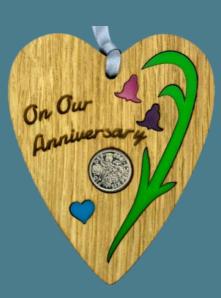

# Lucky Sixpences

Heart—9cm W x 11cm H

Mr & Mrs—FP01

Each of our new floral lucky sixpences are sold in packs of 5. With every pack containing a mixture of 3 floral variations.

On Your Anniversary—FP03

On Our Anniversary—FP04