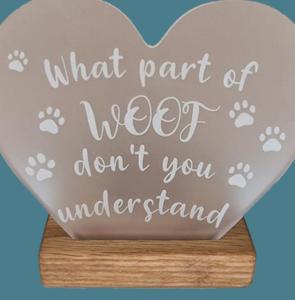

One cat short of crazy—M15

Mum, you're one in a million—M11

What part of woof—M14