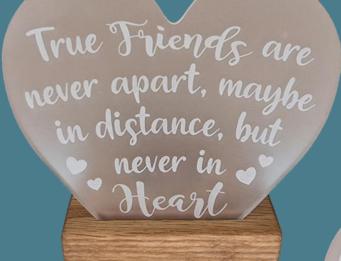

Highland Cow—M01

Every item in our
Moments Collection
comes
individually
boxed to
ensure they reach
you and your
customers safely.

Made in

Moments Tea-Lights—13cm H x 13cm W

True Friends—M04

Good for your soul—M05