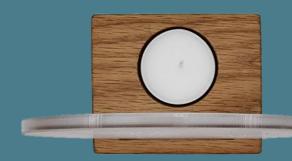

## Moments Collection

Combining the precision engraving of our collection of gifts with beautiful handmade wooden bases, our collection of tea-light holders offer a unique gift for all of life's moments.

Highland Cow—M01

Every item in our
Moments Collection
comes
individually
boxed to
ensure they reach
you and your
customers safely.

Made in

Moments Tea-Lights—13cm H x 13cm W

True Friends—M04

Good for your soul—M05