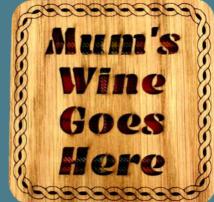

Celtic Knot—LCR45

Butterfly—LCR42

We can also create custom coasters featuring local phrases or landmarks.

Bee-LCR43

Mum's Wine—LCR34

Coffee & Sarcasm—LCR37

Dad's Beer—LCR38

Exact finish & colour may vary from images shown due to the natural differences between each piece of wood.