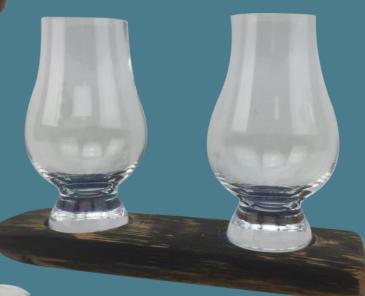

# Whisky Glass Base Sets

50cm L

Triple Glass Base Set—WS03
30cm L

All whisky glass bases feature genuine Harris Tweed inserts.

Colour of tweed inserts may vary between products but all inserts on each item will be from the same tweed

appearance.

(Photographs are for reference only)

All our whisky glass bases are

handmade from Scottish oak

whisky barrels.

With oak Whisky Barrel staves

every piece of wood is different in

size, colour, finish and

Single Glass Base Set—WS01
10cm L

Bases Available Separately

Twin Glass Base Set—WS02 20cm L

19