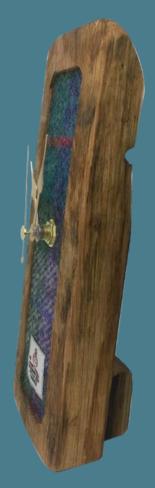

# Whisky Barrel Clocks

Small Tweed
Mantle Clock—C02
20 cm H

Small Mantle Clock—C06 20 cm H

With oak Whisky Barrel staves every piece of wood is different in size, colour, finish and appearance.

(Photographs are for reference only)

Our Whisky barrel clocks are offered in a number of different Harris Tweeds. Please visit our website to view our current availability:

www.LTCreations.co.uk

Medium Tweed
Wall Clock—C03
32 cm H

Twin Stave Wall Clock 22cm W x 38 cm H