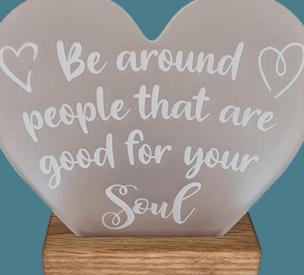

Highland Cow—M01

Every item in our
Moments Collection
comes
individually
boxed to
ensure they reach
you and your
customers safely.

Made in

Moments Tea-Lights—13cm H x 13cm W

True Friends—M04

Good for your soul—M05