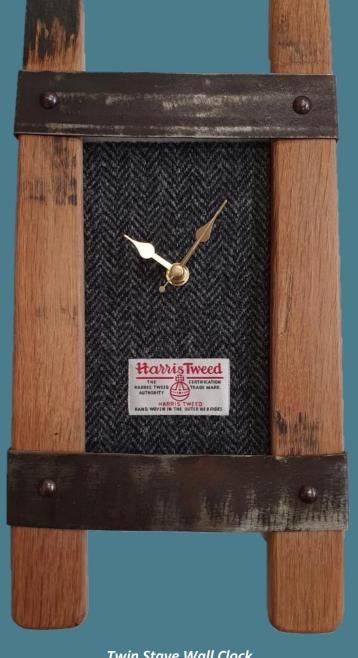

# Whisky Barrel Clocks

Small Tweed
Mantle Clock—C02
20 cm H

Small Mantle Clock—C06 20 cm H

With oak Whisky Barrel staves every piece of wood is different in size, colour, finish and appearance.

(Photographs are for reference only)

Our Whisky barrel clocks are offered in a number of different Harris Tweeds. Please visit our website to view our current availability:

www.LTCreations.co.uk

Medium Tweed
Wall Clock—C03
32 cm H

Twin Stave Wall Clock 22cm W x 38 cm H

All our clocks are fully boxed, complete with protective fittings to prevent damage to the clock hands and mechanism during transport.