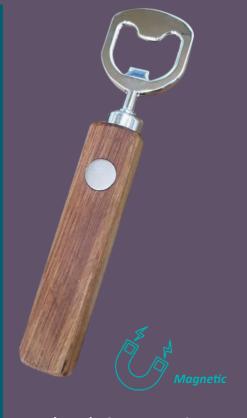

Twin Set—WSS02 20cm L

Single Set—WSS01 10cm L

**Bases Available Separately** 

**Hand Bottle Opener—BT01** 18cm H

Wall Bottle Opener—BT02 26cm H