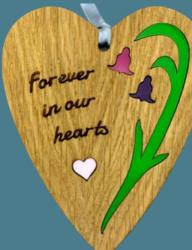

# Hanging Plaques

**Heart Plaque**—9cm W x 11cm H

You're Blooming Lovely—FH15

Mum To Be-FH11

Thank You—FH16

New Beginnings—FH12

Forever in our hearts—FH07

Good Luck—FH22