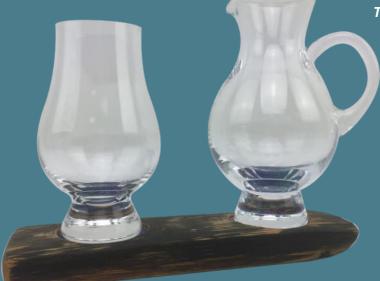

# Whisky Glass Base Sets

50cm L

Triple Glass Base Set—WS03
30cm L

All whisky glass bases feature genuine Harris Tweed inserts.

Colour of tweed inserts may vary between products but all inserts on each item will be from the same tweed

appearance.

(Photographs are for reference only)

All our whisky glass bases are

handmade from Scottish oak

whisky barrels.

With oak Whisky Barrel staves

every piece of wood is different in

size, colour, finish and

### Pages 18 - 19 - Whisky Glass Base Sets

| Product                | Pack Size | Trade (ExVAT) | RRP    |
|------------------------|-----------|---------------|--------|
| 5 Glass Base Set       | 1         | £32.08        | £77.00 |
| 3 Glass Base Set       | 1         | £24.17        | £58.00 |
| Twin Base Set with Jug | 1         | £17.90        | £42.95 |
| Twin Base Set          | 1         | £12.48        | £29.95 |
| Single Glass Base Set  | 1         | £7.06         | £16.95 |