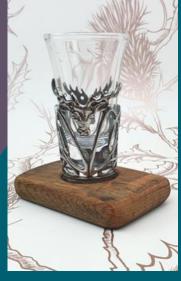

# Shot Glass Sets

All our Pewter Shot Glass bases are handmade from Scottish oak whisky barrels and feature genuine Harris Tweed inserts.

Shot glasses encased in Pewter with stag and thistle decoration included in set.

Twin Set—WSS02 20cm L

Single Set—WSS01 10cm L

**Bases Available Separately** 

**Hand Bottle Opener—BT01** 18cm H

Wall Bottle Opener—BT02 26cm H