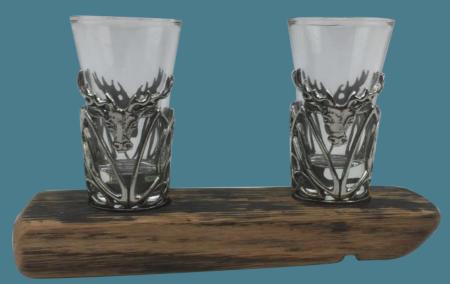

# Shot Glass Sets

All our Pewter Shot Glass bases are handmade from Scottish oak whisky barrels and feature genuine Harris Tweed inserts.

Shot glasses encased in Pewter with stag and thistle decoration included in set.

Twin Set—WSS02 20cm L

Single Set—WSS01 10cm L

**Bases Available Separately** 

**Hand Bottle Opener—BT01** 18cm H

Wall Bottle Opener—BT02 26cm H

### Page 17 - Shot Glass Base Sets & Bottle Openers

| Product               | Pack Size | Trade (ExVAT) | RRP    |
|-----------------------|-----------|---------------|--------|
| Twin Shot Glass Set   | 1         | £19.79        | £47.50 |
| Single Shot Glass Set | 1         | £10.81        | £25.95 |
| Hand Bottle Opener    | 1         | £6.23         | £14.95 |
| Wall Bottle Opener    | 1         | £6.23         | £14.95 |