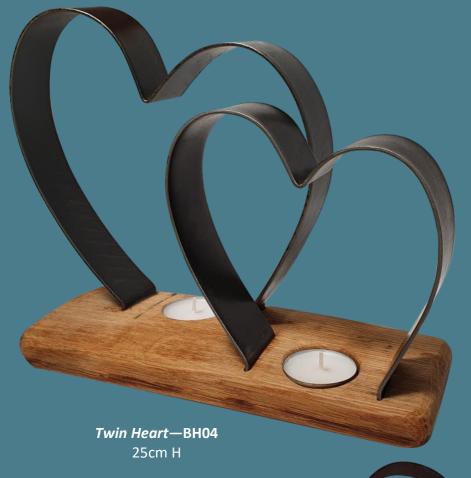

# Heart Tea-lights

Our range of tea-light holders are all lovingly handmade from reclaimed Scottish oak whisky barrels.

With reclaimed oak whisky barrel staves each piece of wood is different in size, finish & appearance. This means that no two pieces are ever the same.

21cm H

Small Heart—BH01

16cm H

### Page 16 - Tea-Light Holders

| Product      | Pack Size | Trade (ExVAT) | RRP    |
|--------------|-----------|---------------|--------|
| Small Heart  | 1         | £6.23         | £14.95 |
| Medium Heart | 1         | £8.31         | £19.95 |
| Large Heart  | 1         | £10.40        | £24.95 |
| Twin Heart   | 1         | £12.48        | £29.95 |