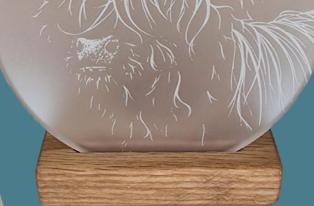

Highland Cow—M01

Every item in our
Moments Collection
comes
individually
boxed to
ensure they reach
you and your
customers safely.

Made in

Moments Tea-Lights—13cm H x 13cm W

True Friends—M04

Good for your soul—M05