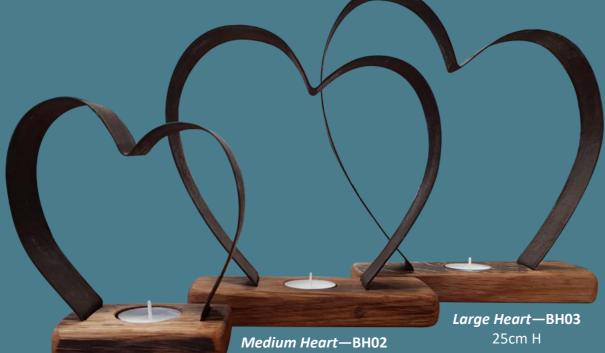

# Heart Tea-lights

Our range of tea-light holders are all lovingly handmade from reclaimed Scottish oak whisky barrels.

With reclaimed oak whisky barrel staves each piece of wood is different in size, finish & appearance. This means that no two pieces are ever the same.

21cm H

Small Heart—BH01

16cm H

### Page 16 - Tea-Light Holders

| Product      | Pack Size | Trade (ExVAT) | RRP    |
|--------------|-----------|---------------|--------|
| Small Heart  | 1         | £6.23         | £14.95 |
| Medium Heart | 1         | £8.31         | £19.95 |
| Large Heart  | 1         | £10.40        | £24.95 |
| Twin Heart   | 1         | £12.48        | £29.95 |