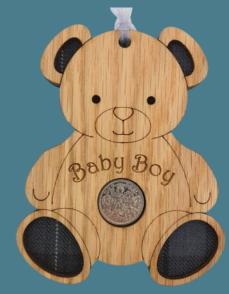

(Minimum order quantities apply)

Best Grandad—LS52

Baby Girl—LS06

Baby Boy—LS05