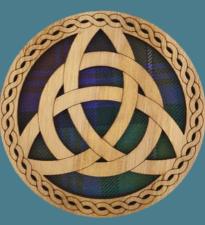

Celtic Knot—LCR45

Butterfly—LCR42

We can also create custom coasters featuring local phrases or landmarks.

Bee-LCR43

Mum's Wine—LCR34

Coffee & Sarcasm—LCR37

Dad's Beer—LCR38

Exact finish & colour may vary from images shown due to the natural differences between each piece of wood.