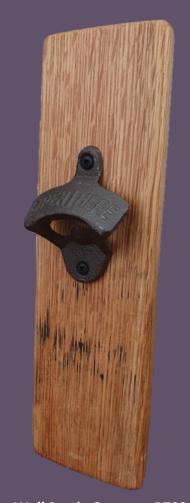

Twin Set—WSS02 20cm L

Single Set—WSS01 10cm L

**Bases Available Separately** 

**Hand Bottle Opener—BT01** 18cm H

Wall Bottle Opener—BT02 26cm H