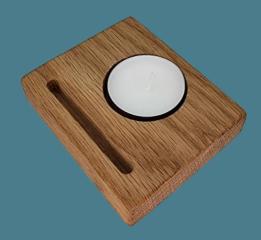

# Heart Tea-lights

Our range of tea-light holders are all lovingly handmade from reclaimed Scottish oak whisky barrels.

With reclaimed oak whisky barrel staves each piece of wood is different in size, finish & appearance. This means that no two pieces are ever the same.

21cm H

Small Heart—BH01

16cm H