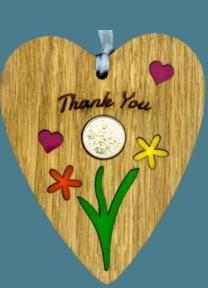

All our lucky sixpences are mounted on card and packaged in clear cellophane packets with euro-tab hangers.

On Your Engagement—FP05

Good Luck—FP26

Soul Sisters—FP23

*New Home*—FP25

Thank You—FP16

On Your Wedding Day—FP06

# Hanging Plaques

**Heart Plaque**—9cm W x 11cm H

You're Blooming Lovely—FH15

Mum To Be-FH11

Thank You—FH16

New Beginnings—FH12

Forever in our hearts—FH07

Good Luck—FH22