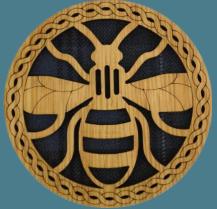

## Coasters

Round Coaster—9.5cm Diameter

All our felt-backed coasters are produced from oak veneered wood and coated with teak oil to enhance the finish and preserve their condition.

Tree of Life—LCR44

Rose—LCR41

Celtic Knot—LCR45

Butterfly—LCR42

We can also create custom coasters featuring local phrases or landmarks.

Bee-LCR43

Mum's Wine—LCR34

Coffee & Sarcasm—LCR37

Dad's Beer—LCR38

Exact finish & colour may vary from images shown due to the natural differences between each piece of wood.