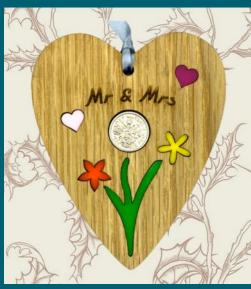

# Lucky Sixpences

Heart—9cm W x 11cm H

Mr & Mrs—FP01

Each of our new floral lucky sixpences are sold in packs of 5. With every pack containing a mixture of 3 floral variations.

On Your Anniversary—FP03

On Our Anniversary—FP04

All our lucky sixpences are mounted on card and packaged in clear cellophane packets with euro-tab hangers.

On Your Engagement—FP05

Good Luck—FP26

Soul Sisters—FP23

*New Home*—FP25

Thank You—FP16

On Your Wedding Day—FP06