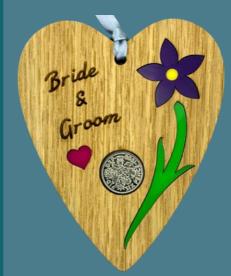

# Hanging Plaques

**Heart Plaque**—9cm W x 11cm H

You're Blooming Lovely—FH15

Mum To Be-FH11

Thank You—FH16

New Beginnings—FH12

Forever in our hearts—FH07

Good Luck—FH22

Each of our new floral hangers are sold in packs of 5.

With every pack containing a mixture of 3 floral variations.

Complete with a spot on the back for your gift message too.

We can also create custom plaques bespoke to your area.