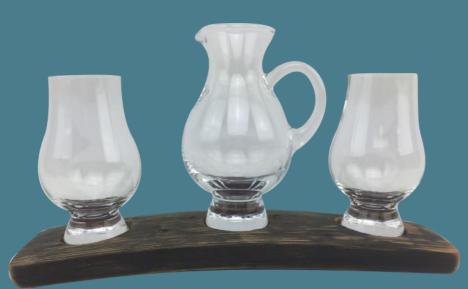

# Whisky Glass Base Sets

50cm L

Triple Glass Base Set—WS03
30cm L

All whisky glass bases feature genuine Harris Tweed inserts.

Colour of tweed inserts may vary between products but all inserts on each item will be from the same tweed

Single Glass Base Set—WS01
10cm L

Bases Available Separately

Twin Glass Base Set—WS02 20cm L

19