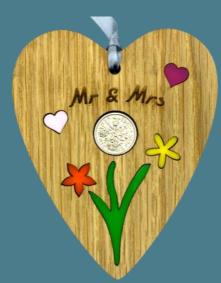

# Lucky Sixpences

Heart—9cm W x 11cm H

Mr & Mrs—FP01

Each of our new floral lucky sixpences are sold in packs of 5. With every pack containing a mixture of 3 floral variations.

On Your Anniversary—FP03

On Our Anniversary—FP04

All our lucky sixpences are mounted on card and packaged in clear cellophane packets with euro-tab hangers.

On Your Engagement—FP05

Good Luck—FP26

Soul Sisters—FP23

*New Home*—FP25

Thank You—FP16

On Your Wedding Day—FP06