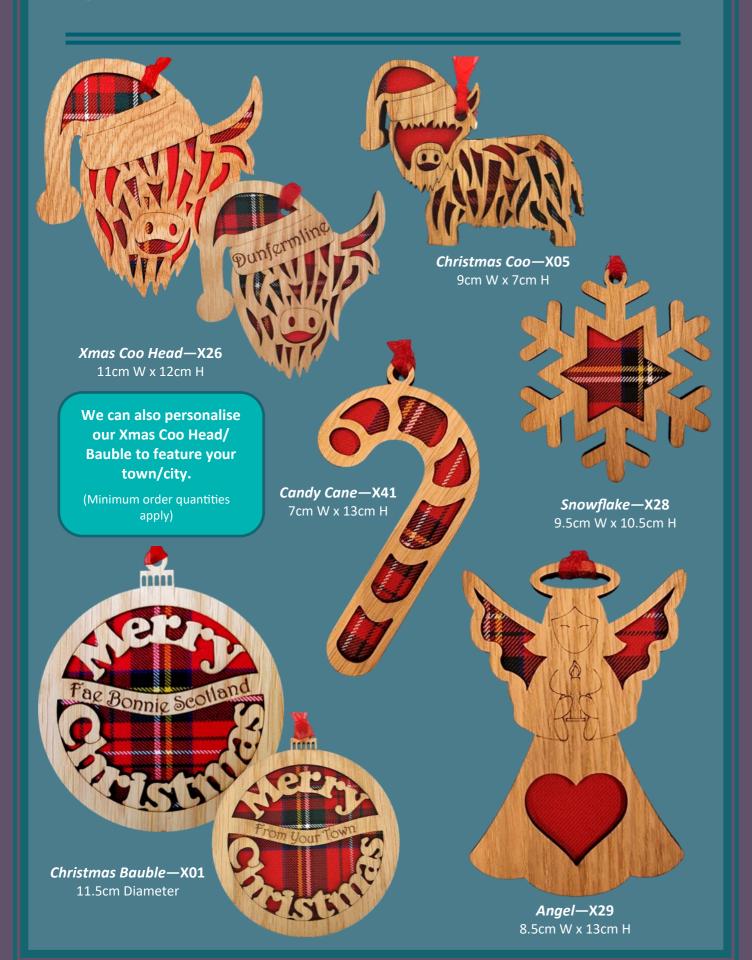

# Christmas Decorations

### Pages 22 - 23 - Christmas

| Product                                                  | Pack Size | Trade (ExVAT) | RRP   |
|----------------------------------------------------------|-----------|---------------|-------|
| Coo, Robin, Scottie Dog, Snowflake, Reindeer, Candy Cane | 1         | £2.06         | £4.95 |
| Coo Head, Santa, Bauble, Bear, Gingerbread Man, Angel    | 1         | £2.48         | £5.95 |
| Lucky Sixpences                                          | 1         | £4.15         | £9.95 |