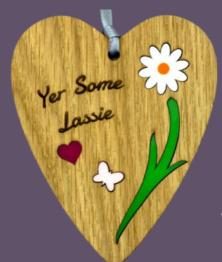

# Hanging Plaques

Heart Plaque—9cm W x 11cm H

Get Well Soon—FH09

New Home—FH19

We'll miss you—FH10

My Best Friend—FH21

Floral—FH18

Sunny Days—FH20