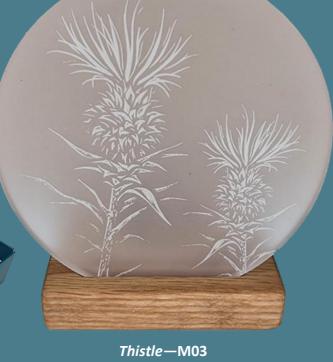

## Moments Collection

Combining the precision engraving of our collection of gifts with beautiful handmade wooden bases, our collection of tea-light holders offer a unique gift for all of life's moments.