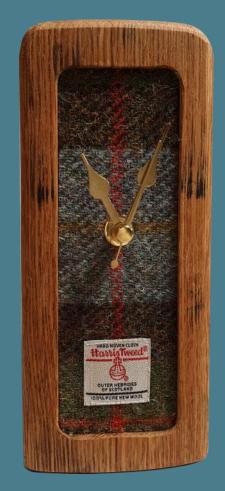

# Whisky Barrel Clocks

Small Tweed
Mantle Clock—C02
20 cm H

Small Mantle Clock—C06 20 cm H

With oak Whisky Barrel staves every piece of wood is different in size, colour, finish and appearance.

(Photographs are for reference only)

Our Whisky barrel clocks are offered in a number of different Harris Tweeds. Please visit our website to view our current availability:

www.LTCreations.co.uk

Medium Tweed
Wall Clock—C03
32 cm H

Twin Stave Wall Clock 22cm W x 38 cm H