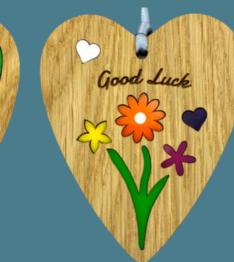

# Hanging Plaques

**Heart Plaque**—9cm W x 11cm H

You're Blooming Lovely—FH15

Mum To Be-FH11

Thank You—FH16

New Beginnings—FH12

Forever in our hearts—FH07

Good Luck—FH22