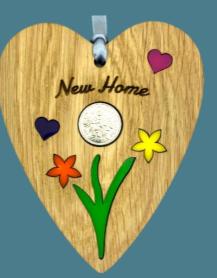

# Hanging Plaques

Heart Plaque—9cm W x 11cm H

Get Well Soon—FH09

New Home—FH19

We'll miss you—FH10

My Best Friend—FH21

Floral—FH18

Sunny Days—FH20