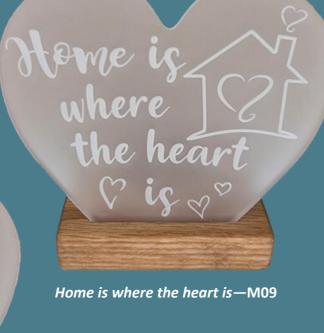

Highland Cow—M01

Every item in our
Moments Collection
comes
individually
boxed to
ensure they reach
you and your
customers safely.

Made in

Moments Tea-Lights—13cm H x 13cm W

True Friends—M04

Good for your soul—M05