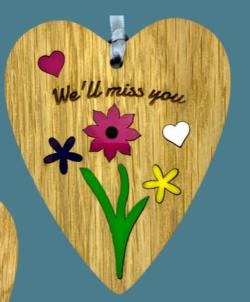

# Hanging Plaques

Heart Plaque—9cm W x 11cm H

Get Well Soon—FH09

New Home—FH19

We'll miss you—FH10

My Best Friend—FH21

Floral—FH18

Sunny Days—FH20