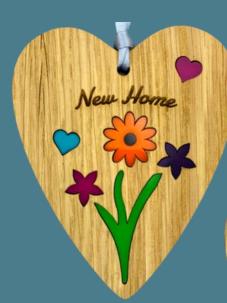

# Hanging Plaques

Heart Plaque—9cm W x 11cm H

Get Well Soon—FH09

New Home—FH19

We'll miss you—FH10

My Best Friend—FH21

Floral—FH18

Sunny Days—FH20