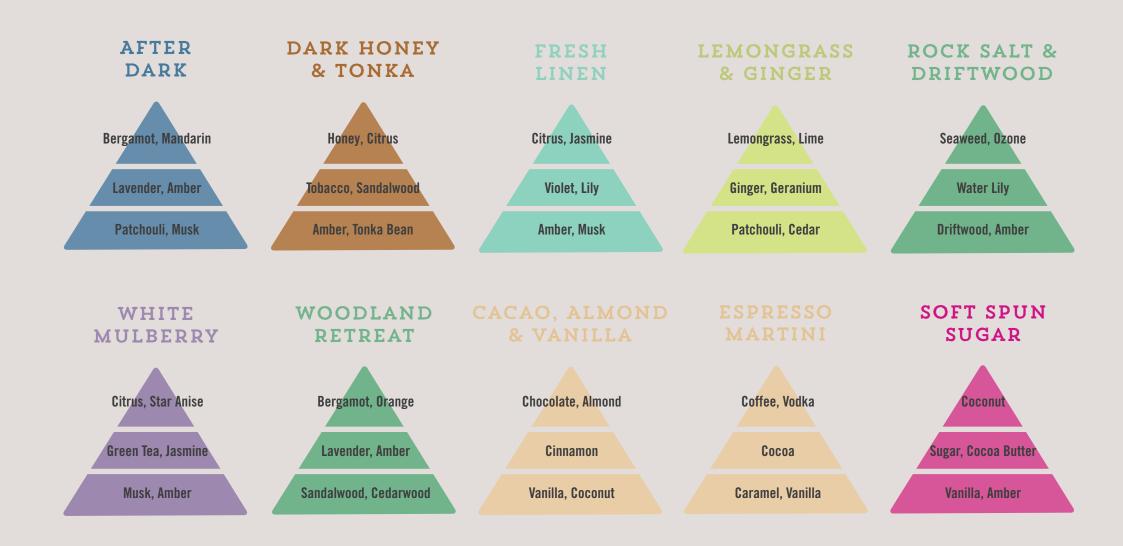

# our fragrances FRAGRANCE NOTES

DISCOVER THE TOP, MIDDLE AND BASE NOTES WHICH MAKE UP HENRY & CO'S HOME FRAGRANCES...