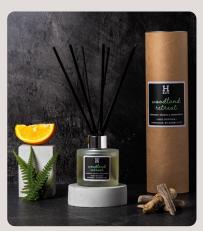

## REED DIFFUSERS

Henry & Co Home Fragrance Reed Diffusers are handmade with a blend of top quality fragrance oil and high quality ingredients. Each 100ml Reed Diffuser is made with an alcohol free base made from renewable sources, this base enables the fragrance to diffuse more slowly and can fragrance your living space for up to 12 weeks.

Rock Salt & Driftwood 2 Pack SKU: HC24013 / 6 Pack SKU: HC72013

While Mulberry 2 Pack SKU: HC24023 / 6 Pack SKU: HC72023

Woodland Retreat
2 Pack SKU: HC24005 / 6 Pack SKU: HC72005

Cacao, Almond & Vanilla 2 Pack SKU: HC24016 / 6 Pack SKU: HC72016