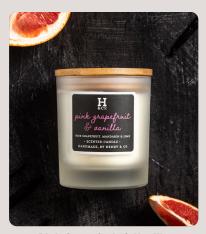

Black Plum & Rhubarb sku: HC30019

Coconut Island SKU: HC30001

Pink Grapefruit & Vanilla sku: HC30002

Red Raspberry SKU: HC30006

Sun Drenched Orange SKU: HC30008

Black Cherry & Cedarwood SKU: HC30015

Lavender & Chamomile sku: HC30004

## SCENTED CANDLES

Henry & Co Home Fragrance Scented Candles are expertly poured by hand in Yorkshire. Each candle features the perfect blend of coconut and natural soy wax, combined with just the right amount of fragrance oil to fill your home with a wonderful aroma.