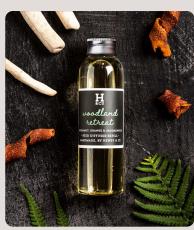

## REED DIFFUSERS

Henry & Co Home Fragrance Reed Diffusers are handmade with a blend of top quality fragrance oil and high quality ingredients. Each 100ml Reed Diffuser is made with an alcohol free base made from renewable sources, this base enables the fragrance to diffuse more slowly and can fragrance your living space for up to 12 weeks.

After Dark SKU: HC10011

Dark Honey & Tonka SKU: HC10017

Fresh Linen SKU: HC10007

Lemongrass & Ginger SKU: HC10016

Rock Salt & Driftwood SKU: HC10012

While Mulberry SKU: HC10023

Woodland Retreat SKU: HC10005