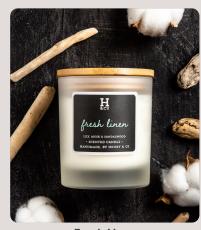

## SCENTED CANDLES

Henry & Co Home Fragrance Scented Candles are expertly poured by hand in Yorkshire. Each candle features the perfect blend of coconut and natural soy wax, combined with just the right amount of fragrance oil to fill your home with a wonderful aroma.

After Dark sku: HC30012

Dark Honey & Tonka SKU: HC30018

Fresh Linen SKU: HC30007

Lemongrass & Ginger SKU: HC30017

Rock Salt & Driftwood SKU: HC30013

While Mulberry SKU: HC30023

Woodland Retreat SKU: HC30005