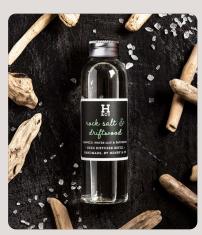

## REED DIFFUSERS

Henry & Co Home Fragrance Reed Diffusers are handmade with a blend of top quality fragrance oil and high quality ingredients. Each 100ml Reed Diffuser is made with an alcohol free base made from renewable sources, this base enables the fragrance to diffuse more slowly and can fragrance your living space for up to 12 weeks.

After Dark SKU: HC10011

Dark Honey & Tonka SKU: HC10017

Fresh Linen SKU: HC10007

Lemongrass & Ginger SKU: HC10016

Rock Salt & Driftwood SKU: HC10012

While Mulberry SKU: HC10023

Woodland Retreat SKU: HC10005