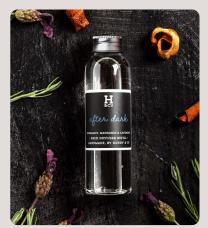

## DIFFUSER REFILLS

Henry & Co Home Fragrance Reed Diffuser Refills are handmade with blend of top quality fragrance oil and high quality ingredients. Each 120ml reed diffuser refill is made with an alcohol free base made from renewable sources, this base enables the fragrance to diffuse more slowly and can fragrance your living space for up to 12 weeks.

After Dark sku: HC12011

Dark Honey & Tonka SKU: HC12017

Fresh Linen SKU: HC12007

Lemongrass & Ginger SKU: HC12016

Rock Salt & Driftwood SKU: HC12012

While Mulberry SKU: HC12023

Woodland Retreat SKU: HC12005