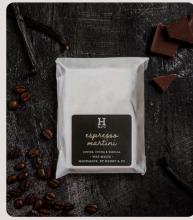

### WAX MELTS

Henry & Co Home Fragrance wax melts, each cube is full of fragrance with a burn time of up to 6 hours per melt. A perfectly balanced blend of natural soy wax, mineral wax and fragrance oil all put together and poured by hand in our Yorkshire workshop. Each wax melt is carefully poured and hand packed into our hand labelled glassine bags to ensure each product is in perfect condition.

Espresso Martini 2 Pack SKU: HC24010 / 6 Pack SKU: HC72010

Soft Spun Sugar 2 Pack SKU: HC24009 / 6 Pack SKU: HC72009

Wax melts are available in packs 2 and 6 in the full range of 20 fragrances.

2 Pack Case Size: 20 6 Pack Case Size: 10