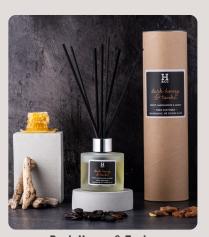

## DIFFUSER REFILLS

Henry & Co Home Fragrance Reed Diffuser Refills are handmade with blend of top quality fragrance oil and high quality ingredients. Each 120ml reed diffuser refill is made with an alcohol free base made from renewable sources, this base enables the fragrance to diffuse more slowly and can fragrance your living space for up to 12 weeks.