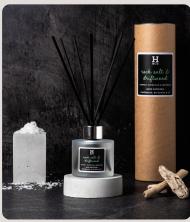

## REED DIFFUSERS

Henry & Co Home Fragrance Reed Diffusers are handmade with a blend of top quality fragrance oil and high quality ingredients. Each 100ml Reed Diffuser is made with an alcohol free base made from renewable sources, this base enables the fragrance to diffuse more slowly and can fragrance your living space for up to 12 weeks.

After Dark SKU: HC10011

Dark Honey & Tonka SKU: HC10017

Fresh Linen SKU: HC10007

Lemongrass & Ginger SKU: HC10016

Rock Salt & Driftwood SKU: HC10012

While Mulberry SKU: HC10023

Woodland Retreat SKU: HC10005