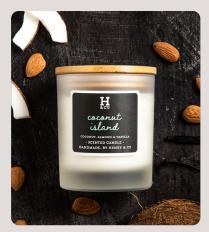

**Black Plum & Rhubarb** 2 Pack SKU: HC24019 / 6 Pack SKU: HC72019

**Coconut Island** 2 Pack SKU: HC24001 / 6 Pack SKU: HC72001

2 Pack SKU: HC24002 / 6 Pack SKU: HC72002

**Red Raspberry** 2 Pack SKU: HC24006 / 6 Pack SKU: HC72006

## SCENTED CANDLES

Henry & Co Home Fragrance Scented Candles are expertly poured by hand in Yorkshire. Each candle features the perfect blend of coconut and natural soy wax, combined with just the right amount of fragrance oil to fill your home with a wonderful aroma.