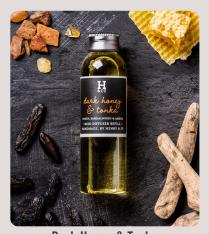

## DIFFUSER REFILLS

Henry & Co Home Fragrance Reed Diffuser Refills are handmade with blend of top quality fragrance oil and high quality ingredients. Each 120ml reed diffuser refill is made with an alcohol free base made from renewable sources, this base enables the fragrance to diffuse more slowly and can fragrance your living space for up to 12 weeks.

Cacao, Almond & Vanilla SKU: HC12015

Espresso Martini SKU: HC12010

Soft Spun Sugar SKU: HC12009

Luxury Reeds

Case Size: 6 Cost Price: £1.66 | Case size: 20

Black Plum & Rhubarb SKU: HC12018

Black Cherry & Cedarwood SKU: HC12014 Lavender & Chamomile SKU: HC12004