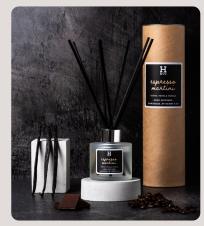

## REED DIFFUSERS

Henry & Co Home Fragrance Reed Diffusers are handmade with a blend of top quality fragrance oil and high quality ingredients. Each 100ml Reed Diffuser is made with an alcohol free base made from renewable sources, this base enables the fragrance to diffuse more slowly and can fragrance your living space for up to 12 weeks.

Espresso Martini 2 Pack SKU: HC24010 / 6 Pack SKU: HC72010

Soft Spun Sugar 2 Pack SKU: HC24009 / 6 Pack SKU: HC72009

Wax melts are available in packs 2 and 6 in the full range of 20 fragrances.

2 Pack Case Size: 20 6 Pack Case Size: 10