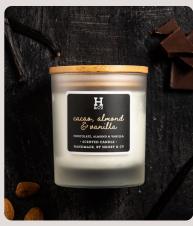

Rock Salt & Driftwood 2 Pack SKU: HC24013 / 6 Pack SKU: HC72013

While Mulberry 2 Pack SKU: HC24023 / 6 Pack SKU: HC72023

Woodland Retreat
2 Pack SKU: HC24005 / 6 Pack SKU: HC72005

Cacao, Almond & Vanilla 2 Pack SKU: HC24016 / 6 Pack SKU: HC72016

Cacao, Almond & Vanilla SKU: HC30016

Espresso Martini sku: HC30010

Soft Spun Sugar SKU: HC30009

Made to look as good as it smells, each candle comes with a bamboo wood lid and can burn up to 50 hours.

Case Size: 4