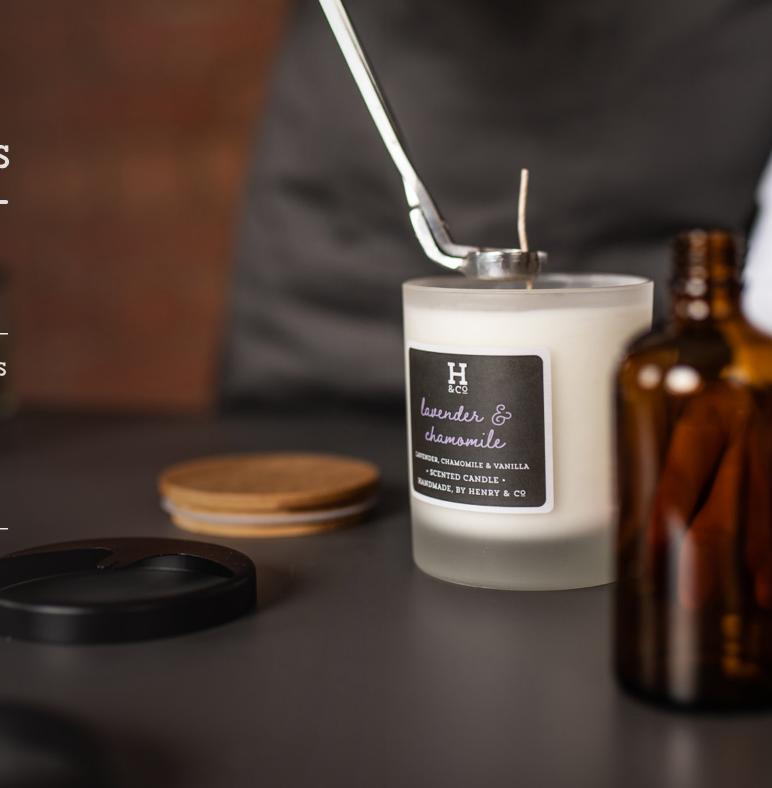

## SCENTED CANDLES

Henry & Co Home Fragrance Scented Candles are expertly poured by hand in Yorkshire. Each candle features the perfect blend of coconut and natural soy wax, combined with just the right amount of fragrance oil to fill your home with a wonderful aroma.

Black Plum & Rhubarb sku: HC30019

Coconut Island SKU: HC30001

Pink Grapefruit & Vanilla sku: HC30002

Red Raspberry SKU: HC30006

Sun Drenched Orange SKU: HC30008

Black Cherry & Cedarwood SKU: HC30015

Lavender & Chamomile sku: HC30004