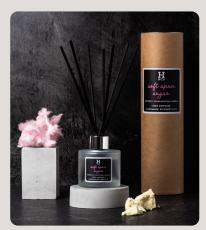

## REED DIFFUSERS

Henry & Co Home Fragrance Reed Diffusers are handmade with a blend of top quality fragrance oil and high quality ingredients. Each 100ml Reed Diffuser is made with an alcohol free base made from renewable sources, this base enables the fragrance to diffuse more slowly and can fragrance your living space for up to 12 weeks.

Espresso Martini 2 Pack SKU: HC24010 / 6 Pack SKU: HC72010

Soft Spun Sugar 2 Pack SKU: HC24009 / 6 Pack SKU: HC72009

Wax melts are available in packs 2 and 6 in the full range of 20 fragrances.

2 Pack Case Size: 20 6 Pack Case Size: 10