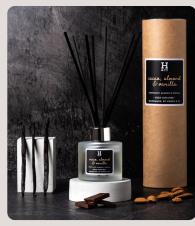

## REED DIFFUSERS

Henry & Co Home Fragrance Reed Diffusers are handmade with a blend of top quality fragrance oil and high quality ingredients. Each 100ml Reed Diffuser is made with an alcohol free base made from renewable sources, this base enables the fragrance to diffuse more slowly and can fragrance your living space for up to 12 weeks.

Cacao, Almond & Vanilla SKU: HC10015

Espresso Martini SKU: HC10010

Soft Spun Sugar SKU: HC10009

Each diffuser comes with 7 premium quality, micro-fibre reeds to ensure an amazing fragrance diffusion in your home.