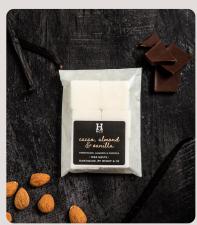

### WAX MELTS

Henry & Co Home Fragrance wax melts, each cube is full of fragrance with a burn time of up to 6 hours per melt. A perfectly balanced blend of natural soy wax, mineral wax and fragrance oil all put together and poured by hand in our Yorkshire workshop. Each wax melt is carefully poured and hand packed into our hand labelled glassine bags to ensure each product is in perfect condition.

Rock Salt & Driftwood 2 Pack SKU: HC24013 / 6 Pack SKU: HC72013

While Mulberry 2 Pack SKU: HC24023 / 6 Pack SKU: HC72023

Woodland Retreat
2 Pack SKU: HC24005 / 6 Pack SKU: HC72005

Cacao, Almond & Vanilla 2 Pack SKU: HC24016 / 6 Pack SKU: HC72016