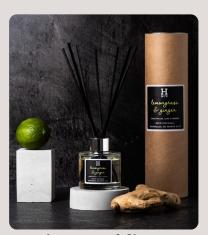

## REED DIFFUSERS

Henry & Co Home Fragrance Reed Diffusers are handmade with a blend of top quality fragrance oil and high quality ingredients. Each 100ml Reed Diffuser is made with an alcohol free base made from renewable sources, this base enables the fragrance to diffuse more slowly and can fragrance your living space for up to 12 weeks.

After Dark SKU: HC10011

Dark Honey & Tonka SKU: HC10017

Fresh Linen SKU: HC10007

Lemongrass & Ginger SKU: HC10016

Rock Salt & Driftwood SKU: HC10012

While Mulberry SKU: HC10023

Woodland Retreat SKU: HC10005