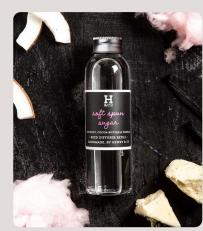

## REED DIFFUSERS

Henry & Co Home Fragrance Reed Diffusers are handmade with a blend of top quality fragrance oil and high quality ingredients. Each 100ml Reed Diffuser is made with an alcohol free base made from renewable sources, this base enables the fragrance to diffuse more slowly and can fragrance your living space for up to 12 weeks.

Cacao, Almond & Vanilla SKU: HC10015

Espresso Martini SKU: HC10010

Soft Spun Sugar SKU: HC10009

Each diffuser comes with 7 premium quality, micro-fibre reeds to ensure an amazing fragrance diffusion in your home.