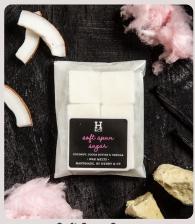

### WAX MELTS

Henry & Co Home Fragrance wax melts, each cube is full of fragrance with a burn time of up to 6 hours per melt. A perfectly balanced blend of natural soy wax, mineral wax and fragrance oil all put together and poured by hand in our Yorkshire workshop. Each wax melt is carefully poured and hand packed into our hand labelled glassine bags to ensure each product is in perfect condition.

Espresso Martini 2 Pack SKU: HC24010 / 6 Pack SKU: HC72010

Soft Spun Sugar 2 Pack SKU: HC24009 / 6 Pack SKU: HC72009

Wax melts are available in packs 2 and 6 in the full range of 20 fragrances.

2 Pack Case Size: 20 6 Pack Case Size: 10