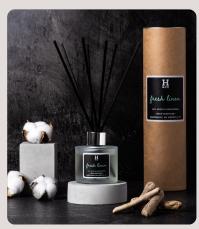

## REED DIFFUSERS

Henry & Co Home Fragrance Reed Diffusers are handmade with a blend of top quality fragrance oil and high quality ingredients. Each 100ml Reed Diffuser is made with an alcohol free base made from renewable sources, this base enables the fragrance to diffuse more slowly and can fragrance your living space for up to 12 weeks.

After Dark SKU: HC10011

Dark Honey & Tonka SKU: HC10017

Fresh Linen SKU: HC10007

Lemongrass & Ginger SKU: HC10016

Rock Salt & Driftwood SKU: HC10012

While Mulberry SKU: HC10023

Woodland Retreat SKU: HC10005