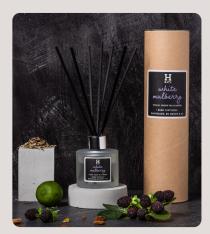

## REED DIFFUSERS

Henry & Co Home Fragrance Reed Diffusers are handmade with a blend of top quality fragrance oil and high quality ingredients. Each 100ml Reed Diffuser is made with an alcohol free base made from renewable sources, this base enables the fragrance to diffuse more slowly and can fragrance your living space for up to 12 weeks.

Lavender & Chamomile SKU: HC10004

Orchid Blossom SKU: HC10003

Rose, Jasmine & Ylang Ylang SKU: HC10013

White Jasmine & Bergamot SKU: HC10024