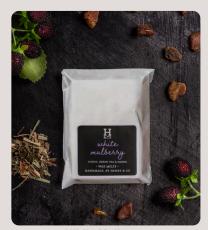

### WAX MELTS

Henry & Co Home Fragrance wax melts, each cube is full of fragrance with a burn time of up to 6 hours per melt. A perfectly balanced blend of natural soy wax, mineral wax and fragrance oil all put together and poured by hand in our Yorkshire workshop. Each wax melt is carefully poured and hand packed into our hand labelled glassine bags to ensure each product is in perfect condition.

Rock Salt & Driftwood 2 Pack SKU: HC24013 / 6 Pack SKU: HC72013

While Mulberry 2 Pack SKU: HC24023 / 6 Pack SKU: HC72023

Woodland Retreat
2 Pack SKU: HC24005 / 6 Pack SKU: HC72005

Cacao, Almond & Vanilla 2 Pack SKU: HC24016 / 6 Pack SKU: HC72016