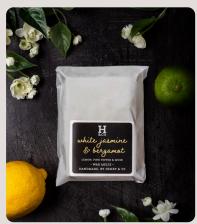

### WAX MELTS

Henry & Co Home Fragrance wax melts, each cube is full of fragrance with a burn time of up to 6 hours per melt. A perfectly balanced blend of natural soy wax, mineral wax and fragrance oil all put together and poured by hand in our Yorkshire workshop. Each wax melt is carefully poured and hand packed into our hand labelled glassine bags to ensure each product is in perfect condition.

Rose, Jasmine & Ylang Ylang 2 Pack SKU: HC24014 / 6 Pack SKU: HC72014

White Jasmine & Bergamot 2 Pack SKU: HC24024 / 6 Pack SKU: HC72024