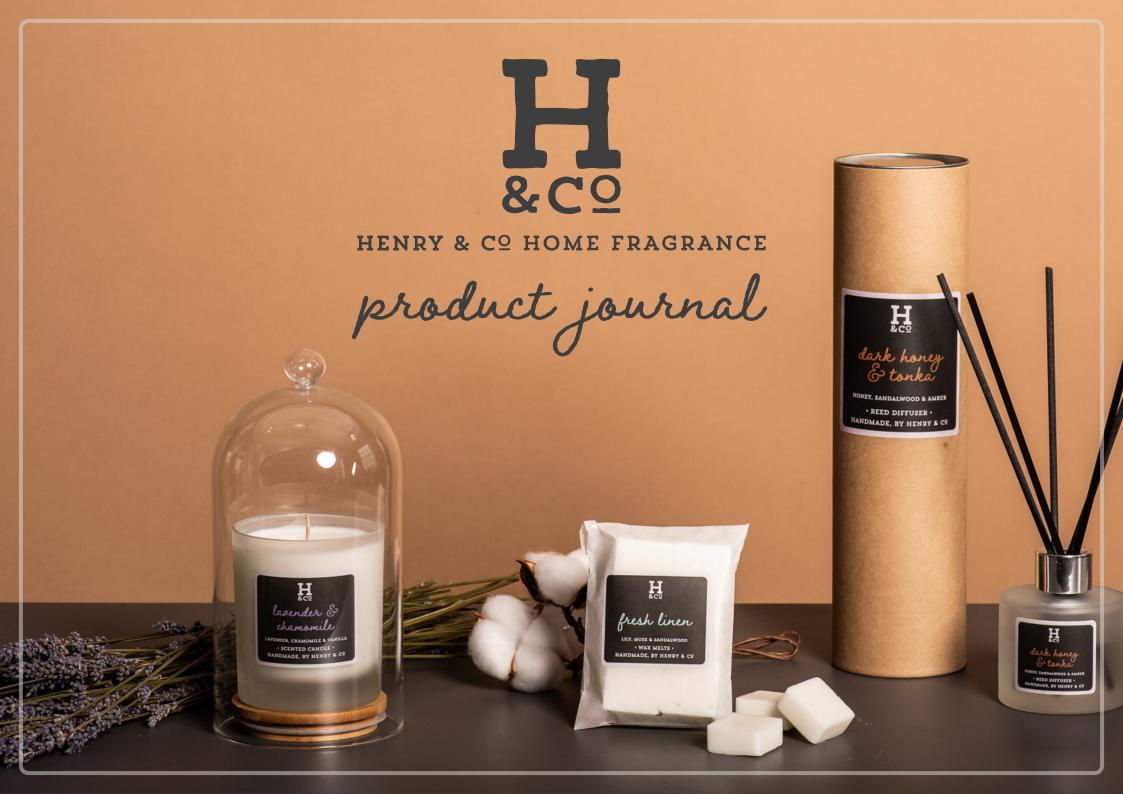

## our story SO FAR

Henry & Co Home fragrance was born from a mutual love of home fragrance from two business associates and a passion for creating and delivering a home fragrance experience unlike any other on the high street.

### WAX MELTS

Henry & Co Home Fragrance wax melts, each cube is full of fragrance with a burn time of up to 6 hours per melt. A perfectly balanced blend of natural soy wax, mineral wax and fragrance oil all put together and poured by hand in our Yorkshire workshop. Each wax melt is carefully poured and hand packed into our hand labelled glassine bags to ensure each product is in perfect condition.

## SCENTED CANDLES

Henry & Co Home Fragrance Scented Candles are expertly poured by hand in Yorkshire. Each candle features the perfect blend of coconut and natural soy wax, combined with just the right amount of fragrance oil to fill your home with a wonderful aroma.

## REED DIFFUSERS

Henry & Co Home Fragrance Reed Diffusers are handmade with a blend of top quality fragrance oil and high quality ingredients. Each 100ml Reed Diffuser is made with an alcohol free base made from renewable sources, this base enables the fragrance to diffuse more slowly and can fragrance your living space for up to 12 weeks.