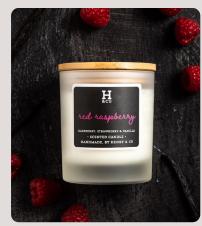

**Black Plum & Rhubarb** 2 Pack SKU: HC24019 / 6 Pack SKU: HC72019

**Coconut Island** 2 Pack SKU: HC24001 / 6 Pack SKU: HC72001

2 Pack SKU: HC24002 / 6 Pack SKU: HC72002

**Red Raspberry** 2 Pack SKU: HC24006 / 6 Pack SKU: HC72006

## SCENTED CANDLES

Henry & Co Home Fragrance Scented Candles are expertly poured by hand in Yorkshire. Each candle features the perfect blend of coconut and natural soy wax, combined with just the right amount of fragrance oil to fill your home with a wonderful aroma.