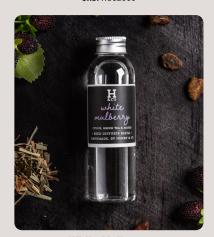

## REED DIFFUSERS

Henry & Co Home Fragrance Reed Diffusers are handmade with a blend of top quality fragrance oil and high quality ingredients. Each 100ml Reed Diffuser is made with an alcohol free base made from renewable sources, this base enables the fragrance to diffuse more slowly and can fragrance your living space for up to 12 weeks.

After Dark SKU: HC10011

Dark Honey & Tonka SKU: HC10017

Fresh Linen SKU: HC10007

Lemongrass & Ginger SKU: HC10016

Rock Salt & Driftwood SKU: HC10012

While Mulberry SKU: HC10023

Woodland Retreat SKU: HC10005