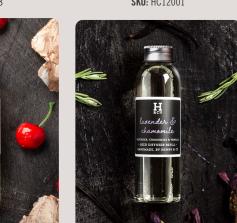

Sun Drenched Orange 2 Pack SKU: HC24008 / 6 Pack SKU: HC72008

Black Cherry & Cedarwood 2 Pack SKU: HC24015 / 6 Pack SKU: HC72015

**Lavender & Chamomile** 2 Pack SKU: HC24004 / 6 Pack SKU: HC72004

**Orchid Blossom** 2 Pack SKU: HC24003 / 6 Pack SKU: HC72003