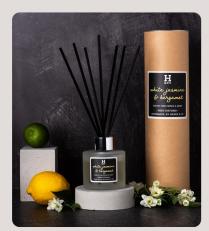

## REED DIFFUSERS

Henry & Co Home Fragrance Reed Diffusers are handmade with a blend of top quality fragrance oil and high quality ingredients. Each 100ml Reed Diffuser is made with an alcohol free base made from renewable sources, this base enables the fragrance to diffuse more slowly and can fragrance your living space for up to 12 weeks.

After Dark SKU: HC10011

Dark Honey & Tonka SKU: HC10017

Fresh Linen SKU: HC10007

Lemongrass & Ginger SKU: HC10016

Rock Salt & Driftwood SKU: HC10012

While Mulberry SKU: HC10023

Woodland Retreat SKU: HC10005