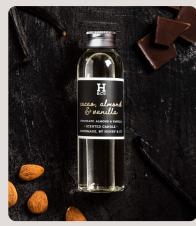

## REED DIFFUSERS

Henry & Co Home Fragrance Reed Diffusers are handmade with a blend of top quality fragrance oil and high quality ingredients. Each 100ml Reed Diffuser is made with an alcohol free base made from renewable sources, this base enables the fragrance to diffuse more slowly and can fragrance your living space for up to 12 weeks.

Cacao, Almond & Vanilla SKU: HC10015

Espresso Martini SKU: HC10010

Soft Spun Sugar SKU: HC10009

Each diffuser comes with 7 premium quality, micro-fibre reeds to ensure an amazing fragrance diffusion in your home.