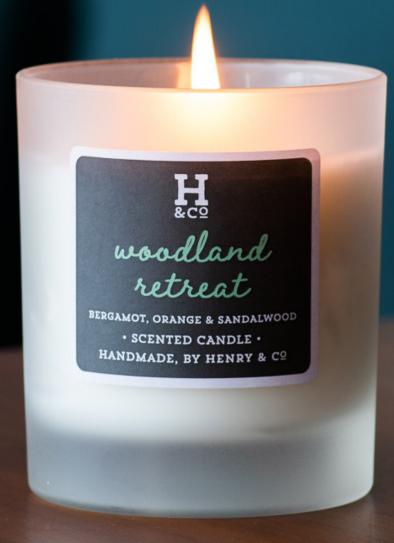

## SCENTED CANDLES

Henry & Co Home Fragrance Scented Candles are expertly poured by hand in Yorkshire. Each candle features the perfect blend of coconut and natural soy wax, combined with just the right amount of fragrance oil to fill your home with a wonderful aroma.

After Dark sku: HC30012

Dark Honey & Tonka SKU: HC30018

Fresh Linen SKU: HC30007

Lemongrass & Ginger SKU: HC30017

Rock Salt & Driftwood SKU: HC30013

While Mulberry SKU: HC30023

Woodland Retreat SKU: HC30005