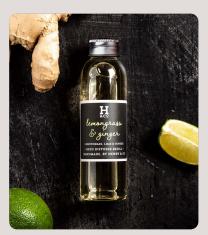

## REED DIFFUSERS

Henry & Co Home Fragrance Reed Diffusers are handmade with a blend of top quality fragrance oil and high quality ingredients. Each 100ml Reed Diffuser is made with an alcohol free base made from renewable sources, this base enables the fragrance to diffuse more slowly and can fragrance your living space for up to 12 weeks.

After Dark SKU: HC10011

Dark Honey & Tonka SKU: HC10017

Fresh Linen SKU: HC10007

Lemongrass & Ginger SKU: HC10016

Rock Salt & Driftwood SKU: HC10012

While Mulberry SKU: HC10023

Woodland Retreat SKU: HC10005