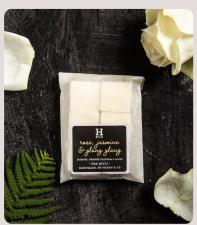

### WAX MELTS

Henry & Co Home Fragrance wax melts, each cube is full of fragrance with a burn time of up to 6 hours per melt. A perfectly balanced blend of natural soy wax, mineral wax and fragrance oil all put together and poured by hand in our Yorkshire workshop. Each wax melt is carefully poured and hand packed into our hand labelled glassine bags to ensure each product is in perfect condition.

Rose, Jasmine & Ylang Ylang 2 Pack SKU: HC24014 / 6 Pack SKU: HC72014

White Jasmine & Bergamot 2 Pack SKU: HC24024 / 6 Pack SKU: HC72024