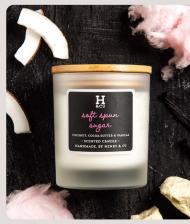

Espresso Martini 2 Pack SKU: HC24010 / 6 Pack SKU: HC72010

Soft Spun Sugar 2 Pack SKU: HC24009 / 6 Pack SKU: HC72009

Wax melts are available in packs 2 and 6 in the full range of 20 fragrances.

2 Pack Case Size: 20 6 Pack Case Size: 10

Cacao, Almond & Vanilla SKU: HC30016

Espresso Martini sku: HC30010

Soft Spun Sugar SKU: HC30009

Made to look as good as it smells, each candle comes with a bamboo wood lid and can burn up to 50 hours.

Case Size: 4