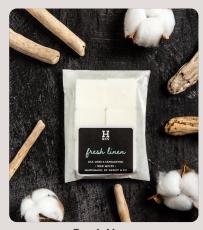

### WAX MELTS

Henry & Co Home Fragrance wax melts, each cube is full of fragrance with a burn time of up to 6 hours per melt. A perfectly balanced blend of natural soy wax, mineral wax and fragrance oil all put together and poured by hand in our Yorkshire workshop. Each wax melt is carefully poured and hand packed into our hand labelled glassine bags to ensure each product is in perfect condition.

After Dark
2 Pack SKU: HC24012 / 6 Pack SKU: HC72012

Dark Honey & Tonka
2 Pack SKU: HC24018 / 6 Pack SKU: HC72018

Fresh Linen
2 Pack SKU: HC24007 / 6 Pack SKU: HC72007

Lemongrass & Ginger
2 Pack SKU: HC24017 / 6 Pack SKU: HC72017