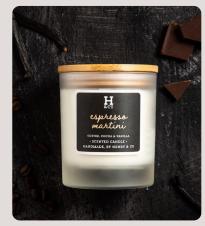

Espresso Martini 2 Pack SKU: HC24010 / 6 Pack SKU: HC72010

Soft Spun Sugar 2 Pack SKU: HC24009 / 6 Pack SKU: HC72009

Wax melts are available in packs 2 and 6 in the full range of 20 fragrances.

2 Pack Case Size: 20 6 Pack Case Size: 10

Cacao, Almond & Vanilla SKU: HC30016

Espresso Martini sku: HC30010

Soft Spun Sugar SKU: HC30009

Made to look as good as it smells, each candle comes with a bamboo wood lid and can burn up to 50 hours.

Case Size: 4