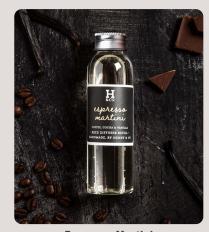

## REED DIFFUSERS

Henry & Co Home Fragrance Reed Diffusers are handmade with a blend of top quality fragrance oil and high quality ingredients. Each 100ml Reed Diffuser is made with an alcohol free base made from renewable sources, this base enables the fragrance to diffuse more slowly and can fragrance your living space for up to 12 weeks.

Cacao, Almond & Vanilla SKU: HC10015

Espresso Martini SKU: HC10010

Soft Spun Sugar SKU: HC10009

Each diffuser comes with 7 premium quality, micro-fibre reeds to ensure an amazing fragrance diffusion in your home.