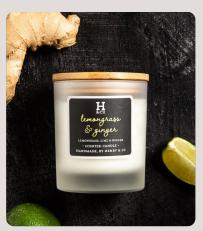

## SCENTED CANDLES

Henry & Co Home Fragrance Scented Candles are expertly poured by hand in Yorkshire. Each candle features the perfect blend of coconut and natural soy wax, combined with just the right amount of fragrance oil to fill your home with a wonderful aroma.

After Dark sku: HC30012

Dark Honey & Tonka SKU: HC30018

Fresh Linen SKU: HC30007

Lemongrass & Ginger SKU: HC30017

Rock Salt & Driftwood SKU: HC30013

While Mulberry SKU: HC30023

Woodland Retreat SKU: HC30005