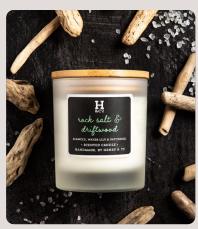

## SCENTED CANDLES

Henry & Co Home Fragrance Scented Candles are expertly poured by hand in Yorkshire. Each candle features the perfect blend of coconut and natural soy wax, combined with just the right amount of fragrance oil to fill your home with a wonderful aroma.

After Dark sku: HC30012

Dark Honey & Tonka SKU: HC30018

Fresh Linen SKU: HC30007

Lemongrass & Ginger SKU: HC30017

Rock Salt & Driftwood SKU: HC30013

While Mulberry SKU: HC30023

Woodland Retreat SKU: HC30005