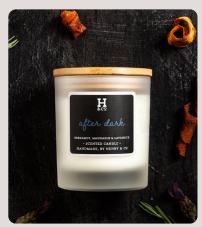

## SCENTED CANDLES

Henry & Co Home Fragrance Scented Candles are expertly poured by hand in Yorkshire. Each candle features the perfect blend of coconut and natural soy wax, combined with just the right amount of fragrance oil to fill your home with a wonderful aroma.

After Dark sku: HC30012

Dark Honey & Tonka SKU: HC30018

Fresh Linen SKU: HC30007

Lemongrass & Ginger SKU: HC30017

Rock Salt & Driftwood SKU: HC30013

While Mulberry SKU: HC30023

Woodland Retreat SKU: HC30005