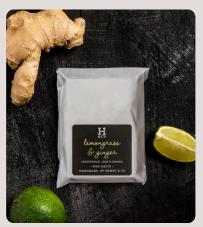

### WAX MELTS

Henry & Co Home Fragrance wax melts, each cube is full of fragrance with a burn time of up to 6 hours per melt. A perfectly balanced blend of natural soy wax, mineral wax and fragrance oil all put together and poured by hand in our Yorkshire workshop. Each wax melt is carefully poured and hand packed into our hand labelled glassine bags to ensure each product is in perfect condition.

After Dark
2 Pack SKU: HC24012 / 6 Pack SKU: HC72012

Dark Honey & Tonka
2 Pack SKU: HC24018 / 6 Pack SKU: HC72018

Fresh Linen
2 Pack SKU: HC24007 / 6 Pack SKU: HC72007

Lemongrass & Ginger
2 Pack SKU: HC24017 / 6 Pack SKU: HC72017