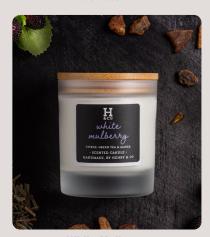

## SCENTED CANDLES

Henry & Co Home Fragrance Scented Candles are expertly poured by hand in Yorkshire. Each candle features the perfect blend of coconut and natural soy wax, combined with just the right amount of fragrance oil to fill your home with a wonderful aroma.

Cacao, Almond & Vanilla SKU: HC30016

Espresso Martini sku: HC30010

Soft Spun Sugar SKU: HC30009

Made to look as good as it smells, each candle comes with a bamboo wood lid and can burn up to 50 hours.

Case Size: 4