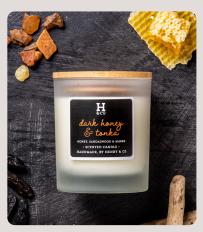

## SCENTED CANDLES

Henry & Co Home Fragrance Scented Candles are expertly poured by hand in Yorkshire. Each candle features the perfect blend of coconut and natural soy wax, combined with just the right amount of fragrance oil to fill your home with a wonderful aroma.

After Dark sku: HC30012

Dark Honey & Tonka SKU: HC30018

Fresh Linen SKU: HC30007

Lemongrass & Ginger SKU: HC30017

Rock Salt & Driftwood SKU: HC30013

While Mulberry SKU: HC30023

Woodland Retreat SKU: HC30005