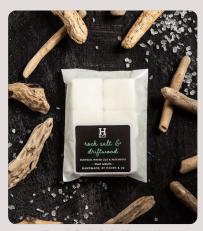

### WAX MELTS

Henry & Co Home Fragrance wax melts, each cube is full of fragrance with a burn time of up to 6 hours per melt. A perfectly balanced blend of natural soy wax, mineral wax and fragrance oil all put together and poured by hand in our Yorkshire workshop. Each wax melt is carefully poured and hand packed into our hand labelled glassine bags to ensure each product is in perfect condition.

Rock Salt & Driftwood 2 Pack SKU: HC24013 / 6 Pack SKU: HC72013

While Mulberry 2 Pack SKU: HC24023 / 6 Pack SKU: HC72023

Woodland Retreat
2 Pack SKU: HC24005 / 6 Pack SKU: HC72005

Cacao, Almond & Vanilla 2 Pack SKU: HC24016 / 6 Pack SKU: HC72016