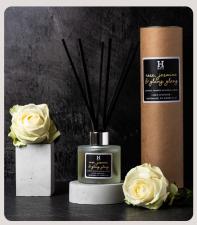

## REED DIFFUSERS

Henry & Co Home Fragrance Reed Diffusers are handmade with a blend of top quality fragrance oil and high quality ingredients. Each 100ml Reed Diffuser is made with an alcohol free base made from renewable sources, this base enables the fragrance to diffuse more slowly and can fragrance your living space for up to 12 weeks.

After Dark SKU: HC10011

Dark Honey & Tonka SKU: HC10017

Fresh Linen SKU: HC10007

Lemongrass & Ginger SKU: HC10016

Rock Salt & Driftwood SKU: HC10012

While Mulberry SKU: HC10023

Woodland Retreat SKU: HC10005