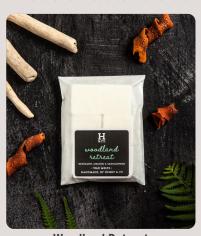

### WAX MELTS

Henry & Co Home Fragrance wax melts, each cube is full of fragrance with a burn time of up to 6 hours per melt. A perfectly balanced blend of natural soy wax, mineral wax and fragrance oil all put together and poured by hand in our Yorkshire workshop. Each wax melt is carefully poured and hand packed into our hand labelled glassine bags to ensure each product is in perfect condition.

Rock Salt & Driftwood 2 Pack SKU: HC24013 / 6 Pack SKU: HC72013

While Mulberry 2 Pack SKU: HC24023 / 6 Pack SKU: HC72023

Woodland Retreat
2 Pack SKU: HC24005 / 6 Pack SKU: HC72005

Cacao, Almond & Vanilla 2 Pack SKU: HC24016 / 6 Pack SKU: HC72016