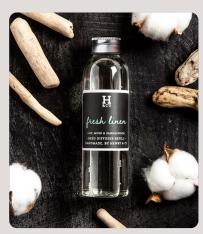

## REED DIFFUSERS

Henry & Co Home Fragrance Reed Diffusers are handmade with a blend of top quality fragrance oil and high quality ingredients. Each 100ml Reed Diffuser is made with an alcohol free base made from renewable sources, this base enables the fragrance to diffuse more slowly and can fragrance your living space for up to 12 weeks.

After Dark SKU: HC10011

Dark Honey & Tonka SKU: HC10017

Fresh Linen SKU: HC10007

Lemongrass & Ginger SKU: HC10016

Rock Salt & Driftwood SKU: HC10012

While Mulberry SKU: HC10023

Woodland Retreat SKU: HC10005