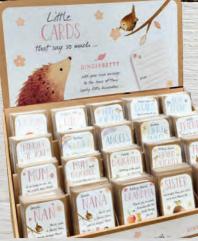

# Little CARDS

that say so much ...

GINGERBETTY

www.gingerbetty.co.uk

## Little (ARD) that say so much ...

add your own message to the back of these lovely little keepsakes...

> Individual cards measure 85 x 55mm (credit card sized), and are packed with a brown kraft envelope.