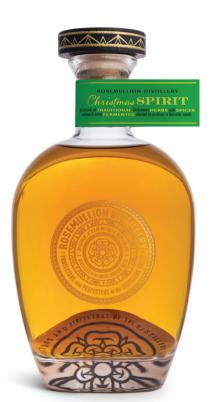

## CHRISTMAS SPIRIT

A blend of traditional Christmas herbs and spices, infused with our own fermented alcohol to produce a Yuletide spirit. You will find notes of nutmeg, cloves, candied orange, raisins, ginger and muscovado sugar.

Lovely on its own, or served with ginger ale.