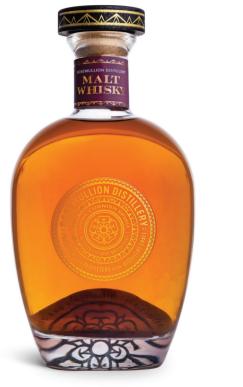

## MALT WHISKY

100% pure pot distilled malt whisky, oak aged to give a smooth finish