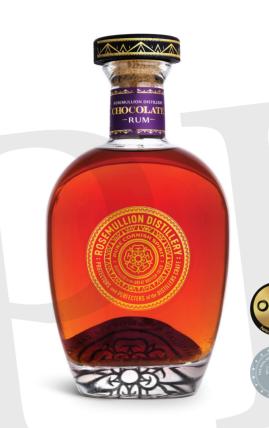

# CHOCOLATE RUM

100% single pot distilled rum, aged with a chocolate, raspberry and mango. We love using this in a simple rum and coke.