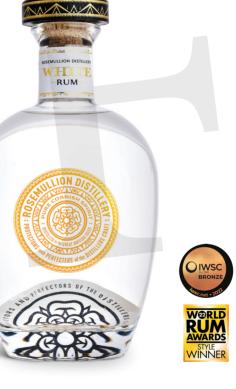

#### WHITE RUM

Fermented, distilled and aged in Cornwall that is supple and luxurious, with a smooth finish. The depth of flavour reflects the fermentation and distillation process that produces an excellent mixing rum.