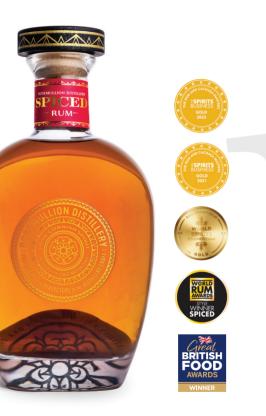

## SPICED RUM

100% single pot distilled rum, aged with a perfect balance of spices to complement the Cornish rum.