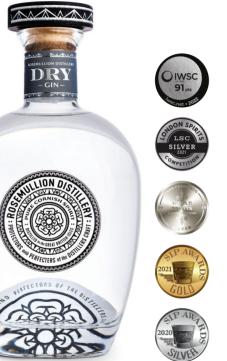

#### DRY GIN

A bold blend of juniper, botanicals and citrus fruits, infused in Cornish distilled spirit to create a classic modern gin.