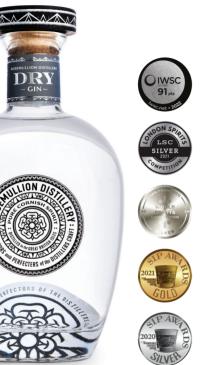

#### DRY GIN

A bold blend of juniper, botanicals and citrus fruits, infused in Cornish distilled spirit to create a classic modern gin.