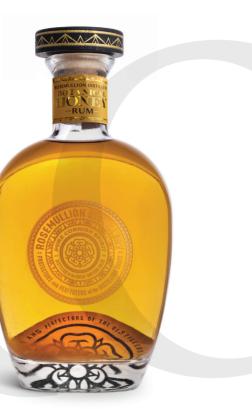

#### **GOLD RUM**

100% single pot distilled rum, carefully oak aged to give a smooth flavour. A perfect sipping rum.