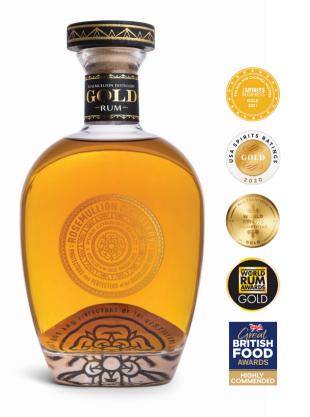

#### **GOLD RUM**

100% single pot distilled rum, carefully oak aged to give a smooth flavour. A perfect sipping rum.