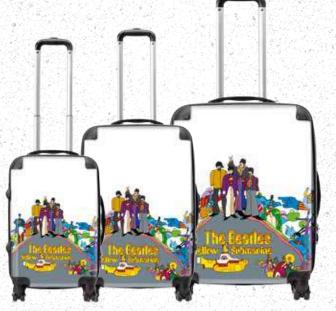

wearerocksax.com @wearerocksax



## **ARTIST REGIONS**

Please keep in mind that each artist can be sold into different regions. Key below:





AC/DC The Beatles Bring Me The Horizon David Bowie Grateful Dead Iron Maiden Motörhead Pink Floyd



Black Sabbath Guns N' Roses Queen The Rolling Stones Sex Pistols Stax Records









## HIGHWAY TO HELL ACDCHTHOI





## AC/DC











## THE BEATLES

🌐 📀 🐥 🌗 💽











7

## YELLOW SUBMARINE BEASUBOI





NEVER SAY DIE BSNSDDI



Ŀ.

\$

1.1









BOWASTOI







• (ا) 🛟 💿 🌐

ĺĺ



BERTHA SKELETON GDEABERDI



**GRATEFUL DEAD** GDEAGDO1











GUNS N' ROSES GNRGUNDI

**GNRLIEDI** 





GNRLOGOI

ILLUSIONS

**GNRILLO1** 





## TOUR SERIES





**UNKNOWN PLEASURES** JDUPD1



.....

You







ANIMALS PFANIDI







THE DARK SIDE OF THE MOON PFDSMOI



WISH YOU WERE HERE PFWYWHDI

## PINK FLOYD

🕒 🕕 🛟 🛞

17



**CLASSIC CREST** QUECCOI







## ALL OVER TONGUE RSLOGOI



**EXILE ON MAIN STREET** RSEXIDI



CLASSIC TONGUE RSCLADI



**ONLY ROCK & ROLL** RSRNRDI



TONGUES RSTONSOL

# HE ROLLING STONES





SEX PISTOLS







## SPECIFICATION

**CABIN SUITCASE** 



### ROCKSAX LUGGAGE

Our suitcases are made from polycarbonate and diamond-deboss