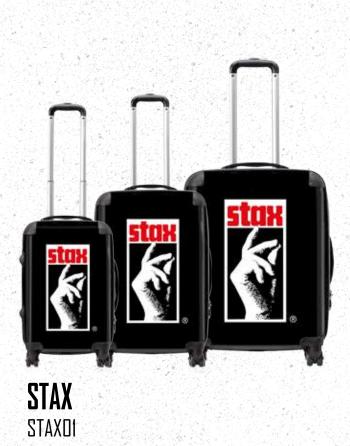

es Sex Pistols Stax Records









## HIGHWAY TO HELL ACDCHTHOI





## AC/DC











## THE BEATLES

🌐 📀 🐥 🌗 💽











7

## YELLOW SUBMARINE BEASUBOI





NEVER SAY DIE BSNSDDI



Ŀ.

\$

1.1









BOWASTOI







• (ا) 🛟 💿 🌐

ĺĺ



BERTHA SKELETON GDEABERDI



**GRATEFUL DEAD** GDEAGDO1











GUNS N' ROSES GNRGUNDI

**GNRLIEDI** 





GNRLOGOI

ILLUSIONS

**GNRILLO1** 





## TOUR SERIES





**UNKNOWN PLEASURES** JDUPD1



.....

You







ANIMALS PFANIDI







THE DARK SIDE OF THE MOON PFDSMOI



WISH YOU WERE HERE PFWYWHDI

## PINK FLOYD

🕒 🕕 🛟 🛞

17



**CLASSIC CREST** QUECCOI







## ALL OVER TONGUE RSLOGOI



**EXILE ON MAIN STREET** RSEXIDI



CLASSIC TONGUE RSCLADI



**ONLY ROCK & ROLL** RSRNRDI



TONGUES RSTONSOL

# HE ROLLING STONES





SEX PISTOLS







## SPECIFICATION

**CABIN SUITCASE** 



### ROCKSAX LUGGAGE

Our suitcases are made from polycarbonate and diamond-debossed ABS hard-shell materials with an internal alloy telescopic handle with push button system, adjustable to a variety of heights. Sidemounted TSA locks and top and side carry handles are included for easy lifting, finished with a multipocket 210D lining with internal elastic straps help keep your items secured whilst being manoeuvred on state-of-the-art 360 degree wheels. Our Cabin Carryon, Medium and Large Suitcases are designed to fit inside each other for easy storage. Includes a nonwoven polypropylene dust storage cover.



## **CASE FEATURES**

Zip/Case Locks



8 Wheels (4 x Double)

## CONTENTS

| ARTIST REGIONS       | 2  |
|----------------------|----|
| AR