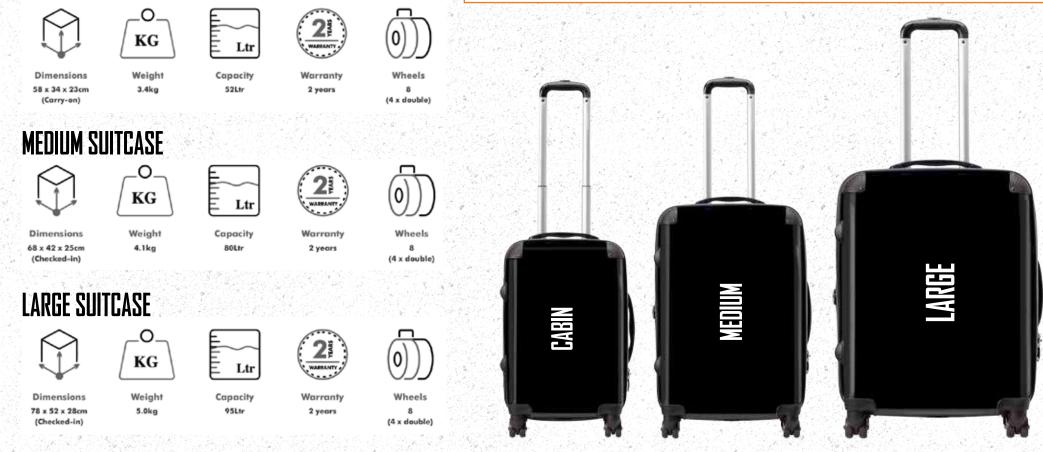

## SPECIFICATION

**CABIN SUITCASE** 

### ROCKSAX LUGGAGE

Our suitcases are made from polycarbonate and diamond-debossed ABS hard-shell materials with an internal alloy telescopic handle with push button system, adjustable to a variety of heights. Sidemounted TSA locks and top and side carry handles are included for easy lifting, finished with a multipocket 210D lining with internal elastic straps help keep your items secured whilst being manoeuvred on state-of-the-art 360 degree wheels. Our Cabin Carryon, Medium and Large Suitcases are designed to fit inside each other for easy storage. Includes a nonwoven polypropylene dust storage cover.

## **CASE FEATURES**

Zip/Case Locks

8 Wheels (4 x Double)