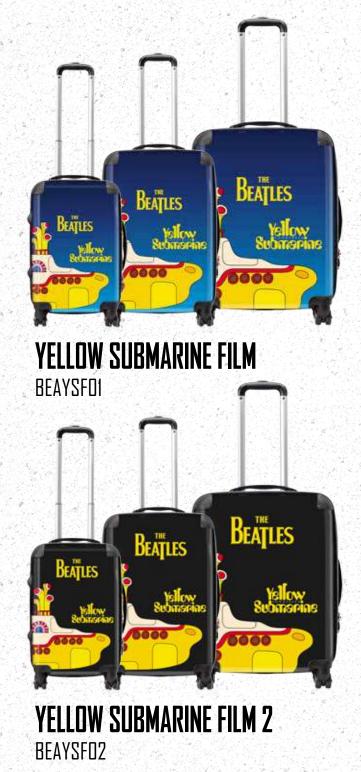

wearerocksax.com @wearerocksax



## **ARTIST REGIONS**

Please keep in mind that each artist can be sold into different regions. Key below:





AC/DC The Beatles Bring Me The Horizon David Bowie Grateful Dead Iron Maiden Motörhead Pink Floyd



Black Sabbath Guns N' Roses Queen The Rolling Stones Sex Pistols Stax Records









## HIGHWAY TO HELL ACDCHTHOI





## AC/DC











## THE BEATLES

🌐 📀 🐥 🌗 💽











7

## YELLOW SUBMARINE BEASUBOI





NEVER SAY DIE BSNSDDI



Ŀ.

\$

1.1









BOWASTOI







• (ا) 🛟 💿 🌐

ĺĺ



BERTHA SKELETON GDEABERDI



**GRATEFUL DEAD** GDEAGDO1











GUNS N' ROSES GNRGUNDI

**GNRLIEDI** 





GNRLOGOI

ILLUSIONS

**GNRILLO1** 





## TOUR SERIES





**UNKNOWN PLEASURES** JDUPD1



.....

You







ANIMALS PFANIDI







THE DARK SIDE OF THE MOON PFDSMOI



WISH YOU WERE HERE PFWYWHDI

## PINK FLOYD

🕒 🕕 🛟 🛞

17



**CLASSIC CREST** QUECCOI







## ALL OVER TONGUE RSLOGOI



**EXILE ON MAIN STREET** RSEXIDI



CLASSIC TONGUE RSCLADI



**ONLY ROCK & ROLL** RSRNRDI



TONGUES RSTONSOL

# HE ROLLING STONES





SEX PISTOLS







## SPECIFICATION

**CABIN SUITCASE** 



### ROCKSAX LUGGAGE

Our suitcases are made from polycarbonate and diamond-debo