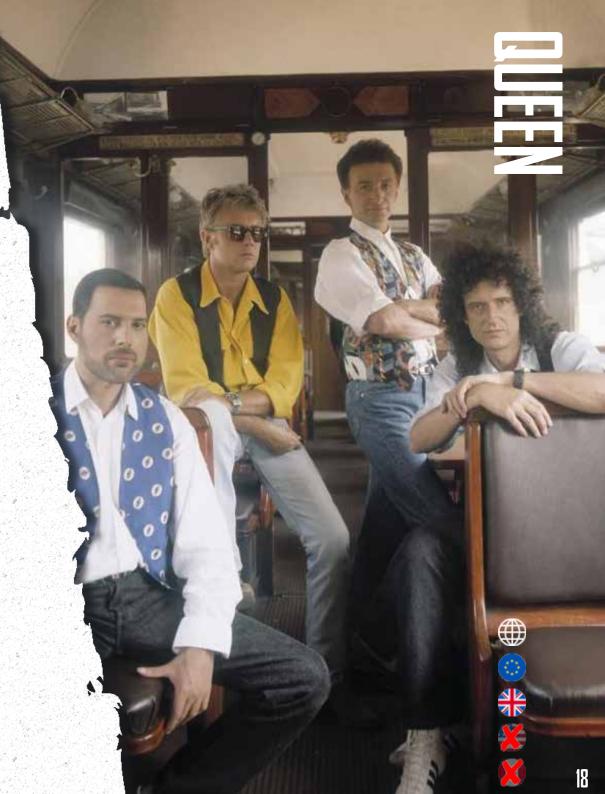

o different regions. Key below:





AC/DC The Beatles Bring Me The Horizon David Bowie Grateful Dead Iron Maiden Motörhead Pink Floyd



Black Sabbath Guns N' Roses Queen The Rolling Stones Sex Pistols Stax Records









## HIGHWAY TO HELL ACDCHTHOI





## AC/DC











## THE BEATLES

🌐 📀 🐥 🌗 💽











7

## YELLOW SUBMARINE BEASUBOI





NEVER SAY DIE BSNSDDI



Ŀ.

\$

1.1









BOWASTOI







• (ا) 🛟 💿 🌐

ĺĺ



BERTHA SKELETON GDEABERDI



**GRATEFUL DEAD** GDEAGDO1











GUNS N' ROSES GNRGUNDI

**GNRLIEDI** 





GNRLOGOI

ILLUSIONS

**GNRILLO1** 





## TOUR SERIES





**UNKNOWN PLEASURES** JDUPD1



.....

You







ANIMALS PFANIDI







THE DARK SIDE OF THE MOON PFDSMOI



WISH YOU WERE HERE PFWYWHDI

## PINK FLOYD

🕒 🕕 🛟 🛞

17



**CLASSIC CREST** QUECCOI







## ALL OVER TONGUE RSLOGOI



**EXILE ON MAIN STREET** RSEXIDI



CLASSIC TONGUE RSCLADI



**ONLY ROCK & ROLL** RSRNRDI



TONGUES RSTONSOL

# HE ROLLING STONES





SEX PISTOLS







## SPECIFICATION

**CABIN SUITCASE** 



### ROCKSAX LUGGAGE

Our suitcases are made from polycarbonate and diamond-debossed ABS hard-shell materials with an internal alloy telescopic handle with push button system, adjustable to a variety of heights. Sidemounted TSA locks and top and side carry handles are included for easy lifting, finished with a multipocket 210D lining with internal elastic straps help keep your items secured whilst being manoeuvred on state-of-the-art 360 degree wheels. Our Cabin Carryon, Medium and Large Suitcases are designed to fit inside each other for easy storage. Includes