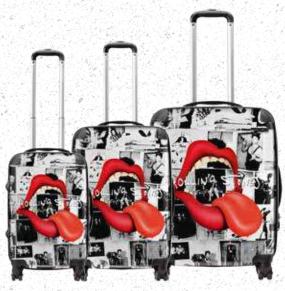

## ALL OVER TONGUE RSLOGOI

**EXILE ON MAIN STREET** RSEXIDI

CLASSIC TONGUE RSCLADI

**ONLY ROCK & ROLL** RSRNRDI

TONGUES RSTONSOL

### ROCKSAX LUGGAGE

Our suitcases are made from polycarbonate and diamond-debossed ABS hard-shell materials with an internal alloy telescopic handle with push button system, adjustable to a variety of heights. Sidemounted TSA locks and top and side carry handles are included for easy lifting, finished with a multipocket 210D lining with internal elastic straps help keep your items secured whilst being manoeuvred on state-of-the-art 360 degree wheels. Our Cabin Carryon, Medium and Large Suitcases are designed to fit inside each other for easy storage. Includes a nonwoven polypropylene dust storage cover.