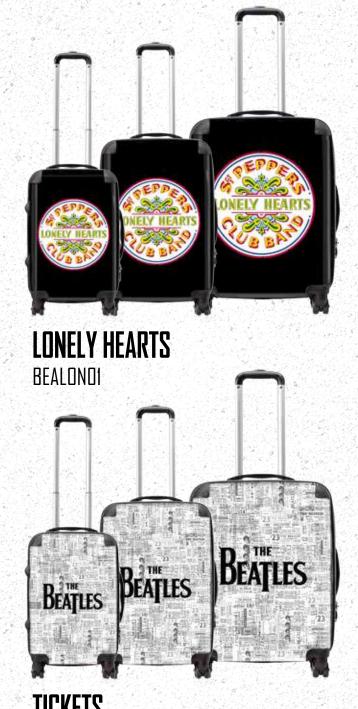

wearerocksax.com @wearerocksax



## **ARTIST REGIONS**

Please keep in mind that each artist can be sold into different regions. Key below:





AC/DC The Beatles Bring Me The Horizon David Bowie Grateful Dead Iron Maiden Motörhead Pink Floyd



Black Sabbath Guns N' Roses Queen The Rolling Stones Sex Pistols Stax Records









## HIGHWAY TO HELL ACDCHTHOI





## AC/DC











## THE BEATLES

🌐 📀 🐥 🌗 💽











7

## YELLOW SUBMARINE BEASUBOI





NEVER SAY DIE BSNSDDI



Ŀ.

\$

1.1









BOWASTOI







• (ا) 🛟 💿 🌐

ĺĺ



BERTHA SKELETON GDEABERDI



**GRATEFUL DEAD** GDEAGDO1











GUNS N' ROSES GNRGUNDI

**GNRLIEDI** 





GNRLOGOI

ILLUSIONS

**GNRILLO1** 





## TOUR SERIES





**UNKNOWN PLEASURES** JDUPD1



.....

You







ANIMALS PFANIDI







THE DARK SIDE OF THE MOON PFDSMOI



WISH YOU WERE HERE PFWYWHDI

## PINK FLOYD

🕒 🕕 🛟 🛞

17



**CLASSIC CREST** QUECCOI







## ALL OVER TONGUE RSLOGOI



**EXILE ON MAIN STREET** RSEXIDI



CLASSIC TONGUE RSCLADI



**ONLY ROCK & ROLL** RSRNRDI



TONGUES RSTONSOL

# HE ROLLING STONES





SEX PISTOLS







## SPECIFICATION

**CABIN SUITCASE** 



### ROCKSAX LUGGAGE

Our suitcases are made from polycarbonate and diamond-