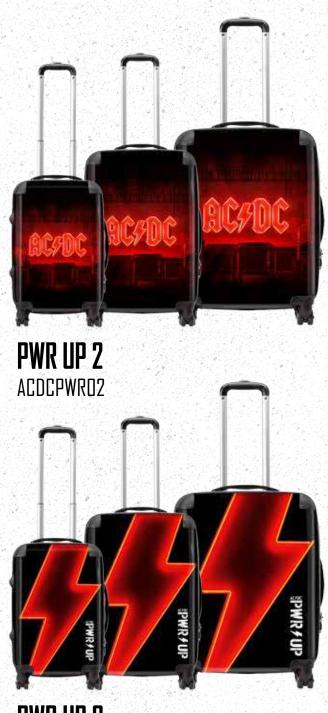

wearerocksax.com @wearerocksax



## **ARTIST REGIONS**

Please keep in mind that each artist can be sold into different regions. Key below:





AC/DC The Beatles Bring Me The Horizon David Bowie Grateful Dead Iron Maiden Motörhead Pink Floyd



Black Sabbath Guns N' Roses Queen The Rolling Stones Sex Pistols Stax Records









## HIGHWAY TO HELL ACDCHTHOI





## AC/DC











## THE BEATLES

🌐 📀 🐥 🌗 💽











7

## YELLOW SUBMARINE BEASUBOI





NEVER SAY DIE BSNSDDI



Ŀ.

\$

1.1









BOWASTOI







• (ا) 🛟 💿 🌐

ĺĺ



BERTHA SKELETON GDEABERDI



**GRATEFUL DEAD** GDEAGDO1











GUNS N' ROSES GNRGUNDI

**GNRLIEDI** 





GNRLOGOI

ILLUSIONS

**GNRILLO1** 





## TOUR SERIES





**UNKNOWN PLEASURES** JDUPD1



.....

You







ANIMALS PFANIDI







THE DARK SIDE OF THE MOON PFDSMOI



WISH YOU WERE HERE PFWYWHDI

## PINK FLOYD

🕒 🕕 🛟 🛞

17



**CLASSIC CREST** QUECCOI







## ALL OVER TONGUE RSLOGOI



**EXILE ON MAIN STREET** RSEXIDI



CLASSIC TONGUE RSCLADI



**ONLY ROCK & ROLL** RSRNRDI



TONGUES RSTONSOL

# HE ROLLING STONES





SEX PISTOLS







## SPECIFICATION

**CABIN SUITCASE** 



### ROCKSAX LUGGAGE

Our suitcases are