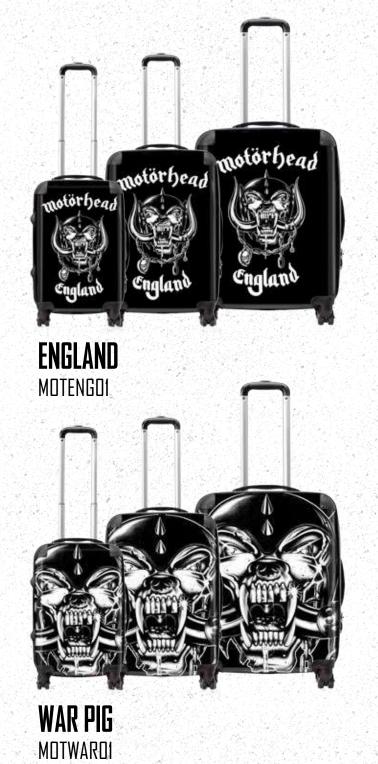

wearerocksax.com @wearerocksax



## **ARTIST REGIONS**

Please keep in mind that each artist can be sold into different regions. Key below:





AC/DC The Beatles Bring Me The Horizon David Bowie Grateful Dead Iron Maiden Motörhead Pink Floyd



Black Sabbath Guns N' Roses Queen The Rolling Stones Sex Pistols Stax Records









## HIGHWAY TO HELL ACDCHTHOI





## AC/DC











## THE BEATLES

🌐 📀 🐥 🌗 💽











7

## YELLOW SUBMARINE BEASUBOI





NEVER SAY DIE BSNSDDI



Ŀ.

\$

1.1









BOWASTOI







• (ا) 🛟 💿 🌐

ĺĺ



BERTHA SKELETON GDEABERDI



**GRATEFUL DEAD** GDEAGDO1











GUNS N' ROSES GNRGUNDI

**GNRLIEDI** 





GNRLOGOI

ILLUSIONS

**GNRILLO1** 





## TOUR SERIES





**UNKNOWN PLEASURES** JDUPD1



.....

You







ANIMALS PFANIDI







THE DARK SIDE OF THE MOON PFDSMOI



WISH YOU WERE HERE PFWYWHDI

## PINK FLOYD

🕒 🕕 🛟 🛞

17



**CLASSIC CREST** QUECCOI







## ALL OVER TONGUE RSLOGOI



**EXILE ON MAIN STREET** RSEXIDI



CLASSIC TONGUE RSCLADI



**ONLY ROCK & ROLL** RSRNRDI



TONGUES RSTONSOL

# HE ROLLING STONES





SEX PISTOLS







## SPECIFICATION

**CABIN SUITCASE** 



### ROCKSAX LUGGAGE

Our suitcases are made from polycarbonate and diamond-debossed ABS hard-shell materials with an internal alloy telescopic handle with push button system, adjustable to a variety of heights. Sidemounted TSA locks and top and side carry handles are included for easy lifting, finished with a multipocket 210D lining with internal elastic straps help keep your items secured whilst being manoeuvre