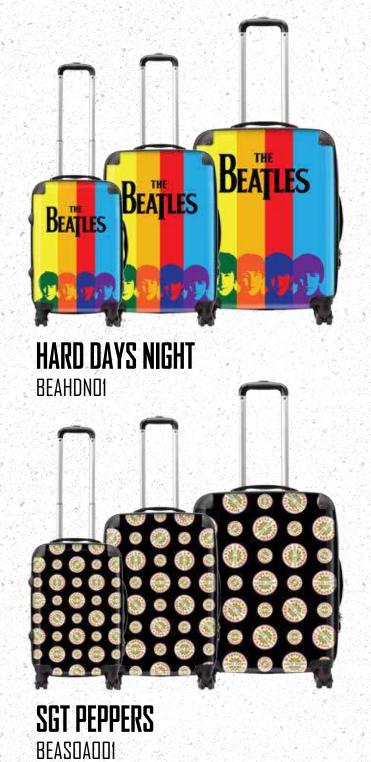

wearerocksax.com @wearerocksax



## **ARTIST REGIONS**

Please keep in mind that each artist can be sold into different regions. Key below:





AC/DC The Beatles Bring Me The Horizon David Bowie Grateful Dead Iron Maiden Motörhead Pink Floyd



Black Sabbath Guns N' Roses Queen The Rolling Stones Sex Pistols Stax Records









## HIGHWAY TO HELL ACDCHTHOI





## AC/DC











## THE BEATLES

🌐 📀 🐥 🌗 💽











7

## YELLOW SUBMARINE BEASUBOI





NEVER SAY DIE BSNSDDI



Ŀ.

\$

1.1









BOWASTOI







• (ا) 🛟 💿 🌐

ĺĺ



BERTHA SKELETON GDEABERDI



**GRATEFUL DEAD** GDEAGDO1











GUNS N' ROSES GNRGUNDI

**GNRLIEDI** 





GNRLOGOI

ILLUSIONS

**GNRILLO1** 





## TOUR SERIES





**UNKNOWN PLEASURES** JDUPD1



.....

You







ANIMALS PFANIDI







THE DARK SIDE OF THE MOON PFDSMOI



WISH YOU WERE HERE PFWYWHDI

## PINK FLOYD

🕒 🕕 🛟 🛞

17



**CLASSIC CREST** QUECCOI







## ALL OVER TONGUE RSLOGOI



**EXILE ON MAIN STREET** RSEXIDI



CLASSIC TONGUE RSCLADI



**ONLY ROCK & ROLL** RSRNRDI



TONGUES RSTONSOL

# HE ROLLING STONES





SEX PISTOLS







## SPECIFICATION

**CABIN SUITCASE** 



### ROCKSAX LUGGAGE

Our suitcases are made from polycarbonate and diamon