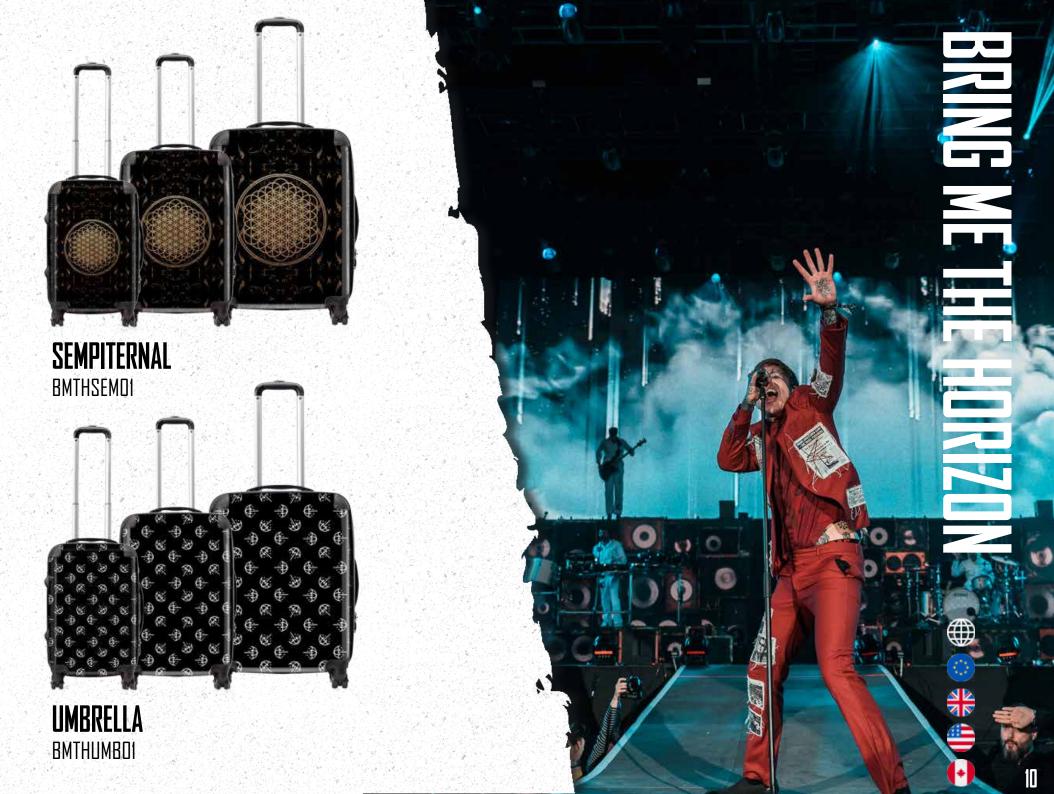

## **ARTIST REGIONS**

Please keep in mind that each artist can be sold into different regions. Key below:

AC/DC The Beatles Bring Me The Horizon David Bowie Grateful Dead Iron Maiden Motörhead Pink Floyd