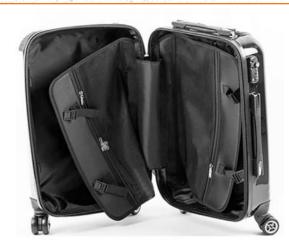

### ROCKSAX LUGGAGE

Our suitcases are made from polycarbonate and diamond-debossed ABS hard-shell materials with an internal alloy telescopic handle with push button system, adjustable to a variety of heights. Sidemounted TSA locks and top and side carry handles are included for easy lifting, finished with a multipocket 210D lining with internal elastic straps help keep your items secured whilst being manoeuvred on state-of-the-art 360 degree wheels. Our Cabin Carryon, Medium and Large Suitcases are designed to fit inside each other for easy storage. Includes a nonwoven polypropylene dust storage cover.