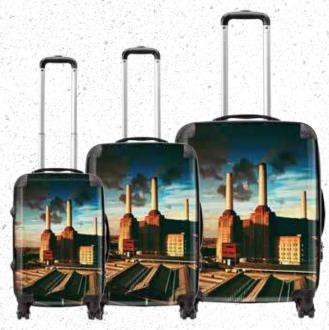

wearerocksax.com @wearerocksax



## **ARTIST REGIONS**

Please keep in mind that each artist can be sold into different regions. Key below:





AC/DC The Beatles Bring Me The Horizon David Bowie Grateful Dead Iron Maiden Motörhead Pink Floyd



Black Sabbath Guns N' Roses Queen The Rolling Stones Sex Pistols Stax Records









## HIGHWAY TO HELL ACDCHTHOI





## AC/DC











## THE BEATLES

🌐 📀 🐥 🌗 💽











7

## YELLOW SUBMARINE BEASUBOI





NEVER SAY DIE BSNSDDI



Ŀ.

\$

1.1









BOWASTOI







• (ا) 🛟 💿 🌐

ĺĺ



BERTHA SKELETON GDEABERDI



**GRATEFUL DEAD** GDEAGDO1











GUNS N' ROSES GNRGUNDI

**GNRLIEDI** 





GNRLOGOI

ILLUSIONS

**GNRILLO1** 





## TOUR SERIES





**UNKNOWN PLEASURES** JDUPD1



.....

You







ANIMALS PFANIDI







THE DARK SIDE OF THE MOON PFDSMOI



WISH YOU WERE HERE PFWYWHDI

## PINK FLOYD

🕒 🕕 🛟 🛞

17



**CLASSIC CREST** QUECCOI







## ALL OVER TONGUE RSLOGOI



**EXILE ON MAIN STREET** RSEXIDI



CLASSIC TONGUE RSCLADI



**ONLY ROCK & ROLL** RSRNRDI



TONGUES RSTONSOL

# HE ROLLING STONES





SEX PISTOLS







## SPECIFICATION

**CABIN SUITCASE** 



### ROCKSAX LUGGAGE

Our suitcases are made from polycarbonate and diamond-debossed ABS hard-shell materials with an internal alloy telescopic handle with push button system, adjustable to a variety of heights. Sidemounted TSA locks and top and side carry handles are included for easy lifting, finished with a multipocket 210D lining with internal elastic straps help keep your items secured whilst being manoeuvred on