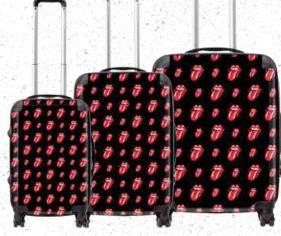

## ALL OVER TONGUE RSLOGOI

**EXILE ON MAIN STREET** RSEXIDI

CLASSIC TONGUE RSCLADI

**ONLY ROCK & ROLL** RSRNRDI

TONGUES RSTONSOL

### ROCKSAX LUGGAGE

Our suitcases are made from polycarbonate and diamond-debossed ABS hard-shell materials with an internal alloy telescopic handle with push button system, adjustable to a variety of heights. Sidemounted TSA locks and top and side carry handles are included for easy lifting, finished with a multipocket 210D lining with internal elastic straps help keep your items secured whilst being manoeuvred on state-of-the-art 360 degree wheels. Our Cabin Carryon, Medium and Large Suitcases are designed to fit inside each other for easy storage. Includes a nonwoven polypropylene dust storage cover.