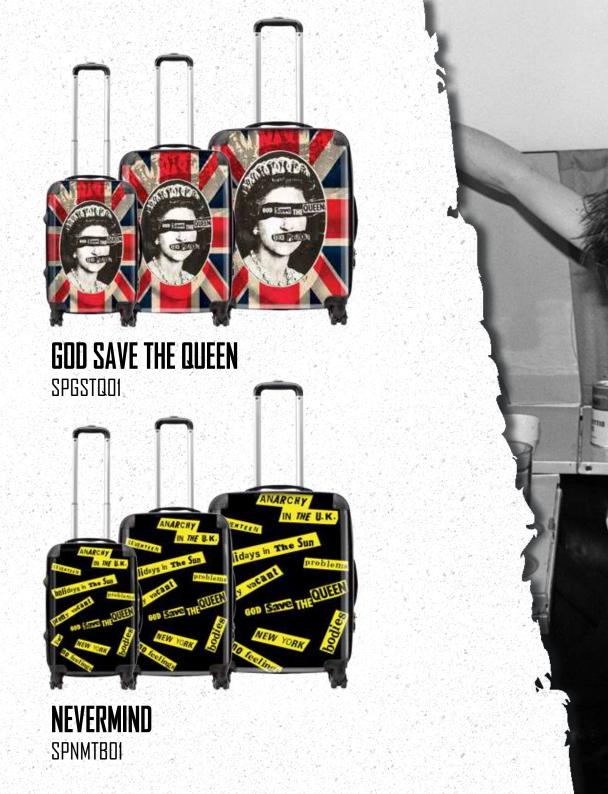

The Rolling Stones Sex Pistols Stax Records









## HIGHWAY TO HELL ACDCHTHOI





## AC/DC











## THE BEATLES

🌐 📀 🐥 🌗 💽











7

## YELLOW SUBMARINE BEASUBOI





NEVER SAY DIE BSNSDDI



Ŀ.

\$

1.1









BOWASTOI







• (ا) 🛟 💿 🌐

ĺĺ



BERTHA SKELETON GDEABERDI



**GRATEFUL DEAD** GDEAGDO1











GUNS N' ROSES GNRGUNDI

**GNRLIEDI** 





GNRLOGOI

ILLUSIONS

**GNRILLO1** 





## TOUR SERIES





**UNKNOWN PLEASURES** JDUPD1



.....

You







ANIMALS PFANIDI







THE DARK SIDE OF THE MOON PFDSMOI



WISH YOU WERE HERE PFWYWHDI

## PINK FLOYD

🕒 🕕 🛟 🛞

17



**CLASSIC CREST** QUECCOI







## ALL OVER TONGUE RSLOGOI



**EXILE ON MAIN STREET** RSEXIDI



CLASSIC TONGUE RSCLADI



**ONLY ROCK & ROLL** RSRNRDI



TONGUES RSTONSOL

# HE ROLLING STONES





SEX PISTOLS







## SPECIFICATION

**CABIN SUITCASE** 



### ROCKSAX LUGGAGE

Our suitcases are made from polycarbonate and diamond-debossed ABS hard-shell materials with an internal alloy telescopic handle with push button system, adjustable to a variety of heights. Sidemounted TSA locks and top and side carry handles are included for easy lifting, finished with a multipocket 210D lining with internal elastic straps help keep your items secured whilst being manoeuvred on state-of-the-art 360 degree wheels. Our Cabin Carryon, Medium and Large Suitcases are designed to fit inside each other for easy storage. Includes a nonwoven polypropylene dust storage cover.



## **CASE FEATURES**

Zip/Case Locks



8 Wheels (4 x Double)

## CONTENTS

| ARTIST REGIONS       | 2  |
|----------------