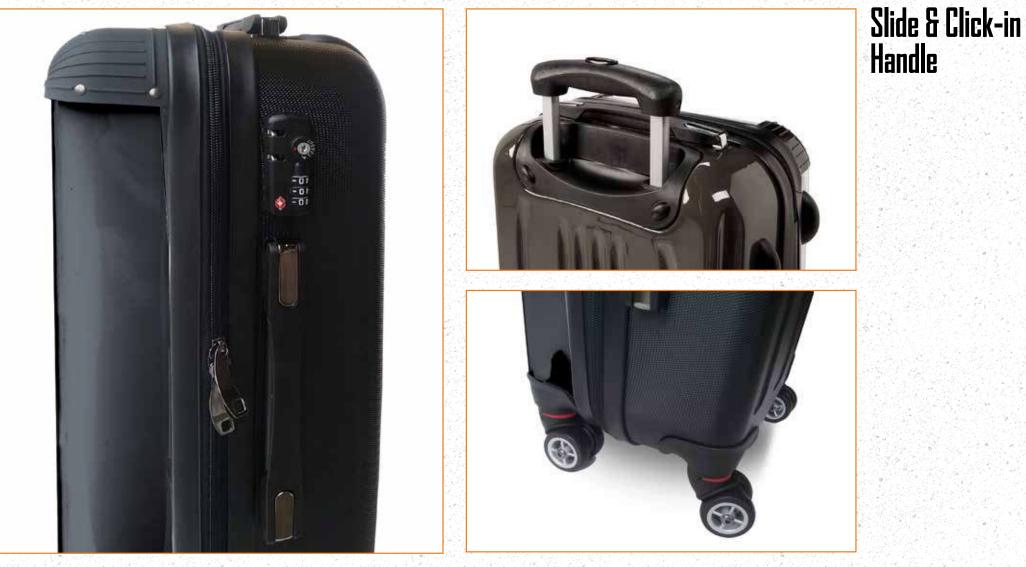

### ROCKSAX LUGGAGE

Our suitcases are made from polycarbonate and diamond-debossed ABS hard-shell materials with an internal alloy telescopic handle with push button system, adjustable to a variety of heights. Sidemounted TSA locks and top and side carry handles are included for easy lifting, finished with a multipocket 210D lining with internal elastic straps help keep your items secured whilst being manoeuvred on state-of-the-art 360 degree wheels. Our Cabin Carryon, Medium and Large Suitcases are designed to fit inside each other for easy storage. Includes a nonwoven polypropylene dust storage cover.

## **CASE FEATURES**

Zip/Case Locks

8 Wheels (4 x Double)