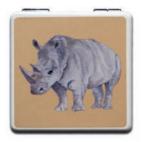

OSCAR OCTOPUS

PERCY & PENELOPE PARROT

ZARA ZEBRA

- British made
- 6cm x 6cm x 1cm

• Pu folding mirror (plain & magnifying mirrors)

CAMILLA OSTRICH

TAJ TOUCAN

HERMIONE HUMMINGBIRD