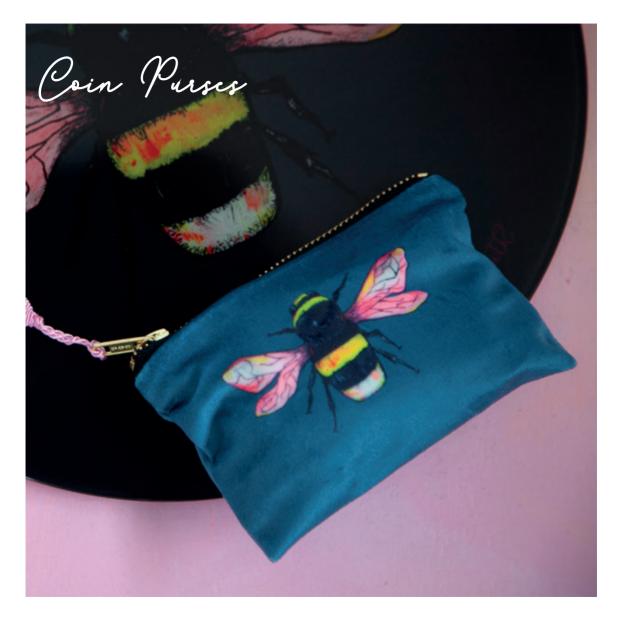

**CAMILLA OSTRICH** 

ZARA ZEBRA

**BELLA BEE** 

- British made
- Handmade

- Velvet coinpurse with black lining
- Silk beehive tassel

**RUEBEN RHINO** 

LUANNA LEOPARD

STELLA SLOTH

RUEBEN RHINO

- British made
- Cotton
- 30cm x 15cm

- Silk beehive tassel
- Black waterproof lining

CAMILLA OSTRICH

**RUEBEN RHINO** 

FLOSSY & AMBER FLAMINGO

LUANNA LEOPARD

JEMIMA JELLYFISH