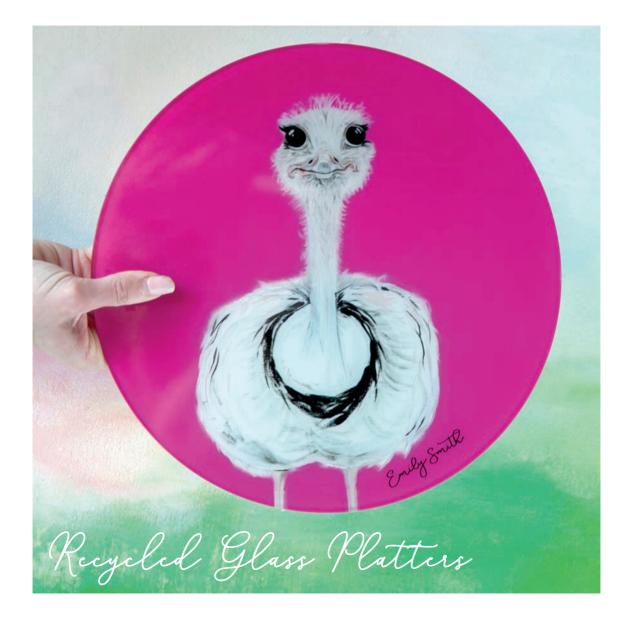

- 30 Litres
- Natural wooden toggle closure

- British made
- 290 x 190mm
- Heat Resistant to 145°C
- Wipe Clean Only
- Sustainably sourced Eucalyptus base

CAMILLA OSTRICH

ZARA ZEBRA

LIVY LEMUR

**BELLA BEE** 

FLOSSY & AMBER FLAMINGO

JEMIMA JELLYFISH

HERMIONE HUMMINGBIRD

- Withstands temperatures of up to 180 degrees
- Dishwasher proof

- Recycled toughened glass
- UK made

We are excited to introduce our first collaboration with Gin in a Tin. Inside our Camilla tin is Emily's favourite tipple: best selling blend Gin No.2.