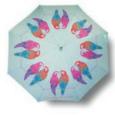

OSCAR OCTOPUS

**BELLA BEE** 

SKYLA KINGFISHER

FLOSSY & AMBER FLAMINGO

PERCY & PENELOPE PARROT

JEMIMA JELLYFISH

LIVY LEMUR

- British designed
- Fiberglass ribs
- Wood shaft & handle
- Pongee canopy (quick dry, anti-tear)

- Push-button automatic open
- Nickel rib tips
- Nickel top tip is resistant to cracking if used as walking stick

OSCAR OCTOPUS

LUANNA LEOPARD

PERCY & PENELOPE PARROT

RUEBEN RHINO

CAMILLA OSTRICH

FLOSSY & AMBER FLAMINGO