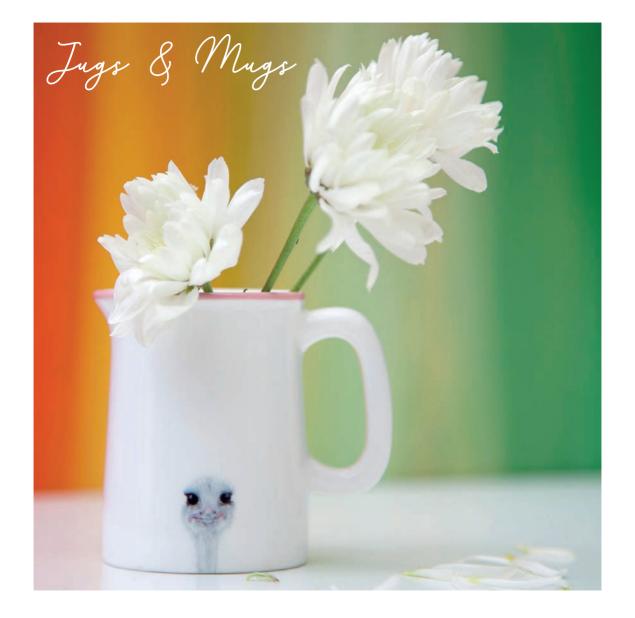

Emily is proud to support British manufacturing and she has a real passion for combining colour, fun and quality.

Discover her passion...

**CAMILLA OSTRICH** 

- Fine Bone china jugs
- British made
- 1 pint, ½ pint & ¼ pint
- Hand painted rims
- Dishwasher safe
- Microwave safe

- Hand painted rims
- Dishwasher safe
- Microwave safe

CAMILLA OSTRICH

LIVY LEMUR

PERCY & PENELOPE **PARROT** 

SKYLA KINGFISHER

HERMIONE HUMMINGBIRD

JEMIMA JELLYFISH

OSCAR OCTOPUS