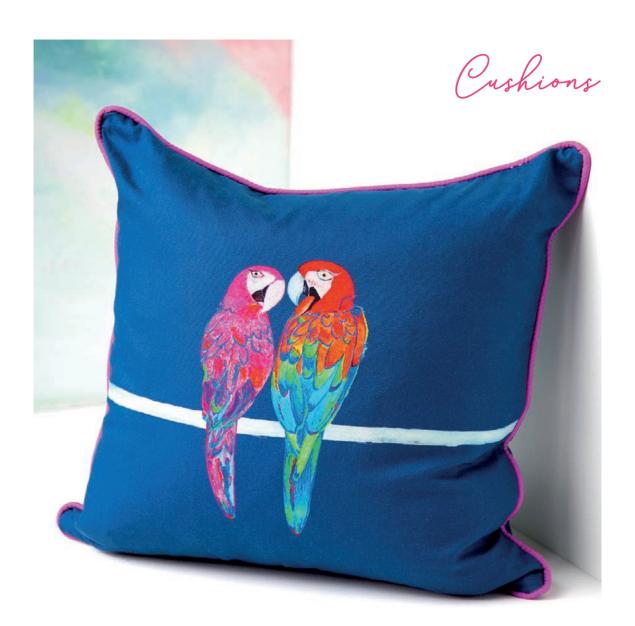

- Minimum order 10 meters
- 3 week lead time
- UK made

JEMIMA JELLYFISH

OSCAR OCTOPUS

PERCY & PENELOPE PARROT

- 40x40cm
- Duck feather insertBritish made
- 100% cotton

JEMIMA JELLYFISH

OSCAR OCTOPUS

- 100% Organic Cotton Canvas
- 400 x 390 x 19mm