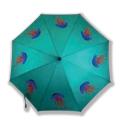

OSCAR OCTOPUS

**BELLA BEE** 

SKYLA KINGFISHER

FLOSSY & AMBER FLAMINGO

PERCY & PENELOPE PARROT

JEMIMA JELLYFISH

LIVY LEMUR

- British designed
- Fiberglass ribs
- Wood shaft & handle
- Pongee canopy (quick dry, anti-tear)

- Push-button automatic open
- Nickel rib tips
- Nickel top tip is resistant to cracking if used as walking stick

OSCAR OCTOPUS

LUANNA LEOPARD

PERCY & PENELOPE PARROT

RUEBEN RHINO

CAMILLA OSTRICH

FLOSSY & AMBER FLAMINGO