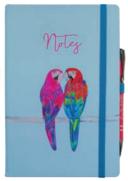

STELLA SLOTH

TAJ TOUCAN

ZARA ZEBRA

- A5
- Soft touch cover
- Pen included

- Internal document pocket
- Pen loop & elasticated band closure
- FSC lined paper

HERMIONE HUMMINGBIRD

JEMIMA JELLYFISH

SKYLA KINGFISHER