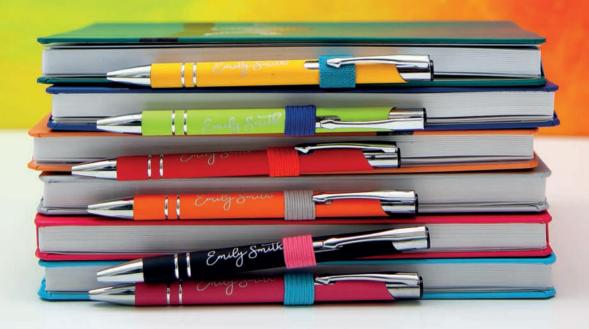

STELLA SLOTH

TAJ TOUCAN

ZARA ZEBRA

- A5
- Soft touch cover
- Pen included

- Internal document pocket
- Pen loop & elasticated band closure
- FSC lined paper

HERMIONE HUMMINGBIRD

JEMIMA JELLYFISH

SKYLA KINGFISHER