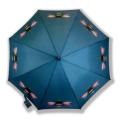

OSCAR OCTOPUS

**BELLA BEE** 

SKYLA KINGFISHER

FLOSSY & AMBER FLAMINGO

PERCY & PENELOPE PARROT

JEMIMA JELLYFISH

LIVY LEMUR

- British designed
- Fiberglass ribs
- Wood shaft & handle
- Pongee canopy (quick dry, anti-tear)

- Push-button automatic open
- Nickel rib tips
- Nickel top tip is resistant to cracking if used as walking stick

OSCAR OCTOPUS

LUANNA LEOPARD

PERCY & PENELOPE PARROT

RUEBEN RHINO

CAMILLA OSTRICH

FLOSSY & AMBER FLAMINGO