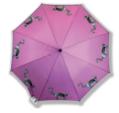

OSCAR OCTOPUS

**BELLA BEE** 

SKYLA KINGFISHER

FLOSSY & AMBER FLAMINGO

PERCY & PENELOPE PARROT

JEMIMA JELLYFISH

LIVY LEMUR

- British designed
- Fiberglass ribs
- Wood shaft & handle
- Pongee canopy (quick dry, anti-tear)

- Push-button automatic open
- Nickel rib tips
- Nickel top tip is resistant to cracking if used as walking stick

OSCAR OCTOPUS

LUANNA LEOPARD

PERCY & PENELOPE PARROT

RUEBEN RHINO

CAMILLA OSTRICH

FLOSSY & AMBER FLAMINGO