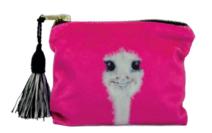

RUEBEN RHINO

- British made
- Cotton
- 30cm x 15cm

- Silk beehive tassel
- Black waterproof lining

CAMILLA OSTRICH

**RUEBEN RHINO** 

FLOSSY & AMBER FLAMINGO

LUANNA LEOPARD

JEMIMA JELLYFISH