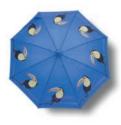

OSCAR OCTOPUS

**BELLA BEE** 

SKYLA KINGFISHER

FLOSSY & AMBER FLAMINGO

PERCY & PENELOPE PARROT

JEMIMA JELLYFISH

LIVY LEMUR

- British designed
- Fiberglass ribs
- Wood shaft & handle
- Pongee canopy (quick dry, anti-tear)

- Push-button automatic open
- Nickel rib tips
- Nickel top tip is resistant to cracking if used as walking stick

OSCAR OCTOPUS

LUANNA LEOPARD

PERCY & PENELOPE PARROT

RUEBEN RHINO

CAMILLA OSTRICH

FLOSSY & AMBER FLAMINGO