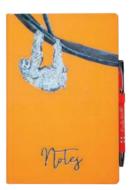

STELLA SLOTH

TAJ TOUCAN

ZARA ZEBRA

- A5
- Soft touch cover
- Pen included

- Internal document pocket
- Pen loop & elasticated band closure
- FSC lined paper

HERMIONE HUMMINGBIRD

JEMIMA JELLYFISH

SKYLA KINGFISHER