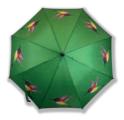

OSCAR OCTOPUS

**BELLA BEE** 

SKYLA KINGFISHER

FLOSSY & AMBER FLAMINGO

PERCY & PENELOPE PARROT

JEMIMA JELLYFISH

LIVY LEMUR

- British designed
- Fiberglass ribs
- Wood shaft & handle
- Pongee canopy (quick dry, anti-tear)

- Push-button automatic open
- Nickel rib tips
- Nickel top tip is resistant to cracking if used as walking stick

OSCAR OCTOPUS

LUANNA LEOPARD

PERCY & PENELOPE PARROT

RUEBEN RHINO

CAMILLA OSTRICH

FLOSSY & AMBER FLAMINGO