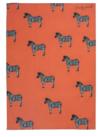

**RUEBEN RHINO** 

BELLA BEE

FLOSSY & AMBER FLAMINGO

CAMILLA OSTRICH

PERCY & PENELOPE PARROT

HERMIONE HUMMINGBIRD

- British made
- 100% cotton
- 37cm x 69cm

• Tumble dryer & iron safe (low heat)

SKYLA KINGFISHER

LUANNA LEOPARD

ZARA ZEBRA

OSCAR OCTOPUS

JEMIMA JELLYFISH

PERCY & PENELOPE PARROT

CAMILLA OSTRICH (MULTI PRINT)

FLOSSY & AMBER FLAMINGO