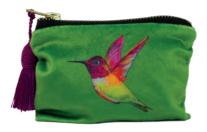

**CAMILLA OSTRICH** 

ZARA ZEBRA

**BELLA BEE** 

- British made
- Handmade

- Velvet coinpurse with black lining
- Silk beehive tassel

**RUEBEN RHINO** 

LUANNA LEOPARD

STELLA SLOTH

RUEBEN RHINO

- British made
- Cotton
- 30cm x 15cm

- Silk beehive tassel
- Black waterproof lining

CAMILLA OSTRICH

**RUEBEN RHINO** 

FLOSSY & AMBER FLAMINGO

LUANNA LEOPARD

JEMIMA JELLYFISH