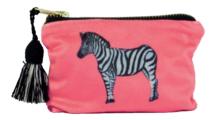

**CAMILLA OSTRICH** 

ZARA ZEBRA

**BELLA BEE** 

- British made
- Handmade

- Velvet coinpurse with black lining
- Silk beehive tassel

**RUEBEN RHINO** 

LUANNA LEOPARD

STELLA SLOTH

RUEBEN RHINO

- British made
- Cotton
- 30cm x 15cm

- Silk beehive tassel
- Black waterproof lining

CAMILLA OSTRICH

**RUEBEN RHINO** 

FLOSSY & AMBER FLAMINGO

LUANNA LEOPARD

JEMIMA JELLYFISH