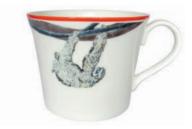

FLOSSY & AMBER FLAMINGO

ELLIOTT & GEORGINA GIRAFFE

**RUEBEN RHINO** 

LUANNA LEOPARD

STELLA SLOTH

ZARA ZEBRA

TAJ TOUCAN

- Fine Bone china mugs
- British made
- 400ml

- Hand painted rims
- Dishwasher safe
- Microwave safe

CAMILLA OSTRICH

LIVY LEMUR

PERCY & PENELOPE **PARROT** 

SKYLA KINGFISHER

HERMIONE HUMMINGBIRD

JEMIMA JELLYFISH

OSCAR OCTOPUS

**BELLA BEE** 

- Fine Bone china mugs
- British made
- 400ml

- Hand painted rims
- Dishwasher safe
- Microwave safe

FLOSSY & AMBER FLAMINGOS

HERMIONE HUMMINGBIRD

JEMIMA JELLYFISH

LIVY LEMUR

JEMIMA JELLYFISH