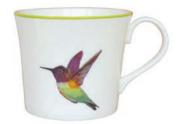

- Hand painted rims
- Dishwasher safe
- Microwave safe

CAMILLA OSTRICH

LIVY LEMUR

PERCY & PENELOPE **PARROT** 

SKYLA KINGFISHER

HERMIONE HUMMINGBIRD

JEMIMA JELLYFISH

OSCAR OCTOPUS

**BELLA BEE** 

- Fine Bone china mugs
- British made
- 400ml

- Hand painted rims
- Dishwasher safe
- Microwave safe

FLOSSY & AMBER FLAMINGOS

HERMIONE HUMMINGBIRD

JEMIMA JELLYFISH

LIVY LEMUR

JEMIMA JELLYFISH