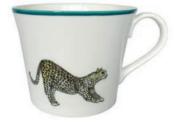

FLOSSY & AMBER FLAMINGO

ELLIOTT & GEORGINA GIRAFFE

**RUEBEN RHINO** 

LUANNA LEOPARD

STELLA SLOTH

ZARA ZEBRA

TAJ TOUCAN

- Fine Bone china mugs
- British made
- 400ml

- Hand painted rims
- Dishwasher safe
- Microwave safe

CAMILLA OSTRICH

LIVY LEMUR

PERCY & PENELOPE **PARROT** 

SKYLA KINGFISHER

HERMIONE HUMMINGBIRD

JEMIMA JELLYFISH

OSCAR OCTOPUS

**BELLA BEE** 

- Fine Bone china mugs
- British made
- 400ml

- Hand painted rims
- Dishwasher safe
- Microwave safe

FLOSSY & AMBER FLAMINGOS

HERMIONE HUMMINGBIRD

JEMIMA JELLYFISH

LIVY LEMUR

JEMIMA JELLYFISH