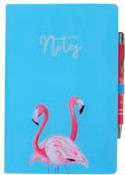

STELLA SLOTH

TAJ TOUCAN

ZARA ZEBRA

- A5
- Soft touch cover
- Pen included

- Internal document pocket
- Pen loop & elasticated band closure
- FSC lined paper

HERMIONE HUMMINGBIRD

JEMIMA JELLYFISH

SKYLA KINGFISHER

FLOSSY & AMBER FLAMINGO

ELLIOTT & GEORGINA GIRAFFE

**RUEBEN RHINO** 

LUANNA LEOPARD

STELLA SLOTH

ZARA ZEBRA

TAJ TOUCAN

- Fine Bone china mugs
- British made
- 400ml