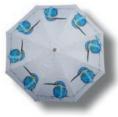

OSCAR OCTOPUS

**BELLA BEE** 

SKYLA KINGFISHER

FLOSSY & AMBER FLAMINGO

PERCY & PENELOPE PARROT

JEMIMA JELLYFISH

LIVY LEMUR

- British designed
- Fiberglass ribs
- Wood shaft & handle
- Pongee canopy (quick dry, anti-tear)

- Push-button automatic open
- Nickel rib tips
- Nickel top tip is resistant to cracking if used as walking stick

OSCAR OCTOPUS

LUANNA LEOPARD

PERCY & PENELOPE PARROT

RUEBEN RHINO

CAMILLA OSTRICH

FLOSSY & AMBER FLAMINGO