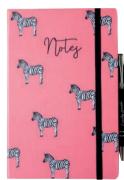

STELLA SLOTH

TAJ TOUCAN

ZARA ZEBRA

- A5
- Soft touch cover
- Pen included

- Internal document pocket
- Pen loop & elasticated band closure
- FSC lined paper

HERMIONE HUMMINGBIRD

JEMIMA JELLYFISH

SKYLA KINGFISHER