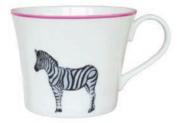

FLOSSY & AMBER FLAMINGO

ELLIOTT & GEORGINA GIRAFFE

**RUEBEN RHINO** 

LUANNA LEOPARD

STELLA SLOTH

ZARA ZEBRA

TAJ TOUCAN

- Fine Bone china mugs
- British made
- 400ml

- Hand painted rims
- Dishwasher safe
- Microwave safe

CAMILLA OSTRICH

LIVY LEMUR

PERCY & PENELOPE **PARROT** 

SKYLA KINGFISHER

HERMIONE HUMMINGBIRD

JEMIMA JELLYFISH

OSCAR OCTOPUS

**BELLA BEE** 

- Fine Bone china mugs
- British made
- 400ml

- Hand painted rims
- Dishwasher safe
- Microwave safe

FLOSSY & AMBER FLAMINGOS

HERMIONE HUMMINGBIRD

JEMIMA JELLYFISH

LIVY LEMUR

JEMIMA JELLYFISH