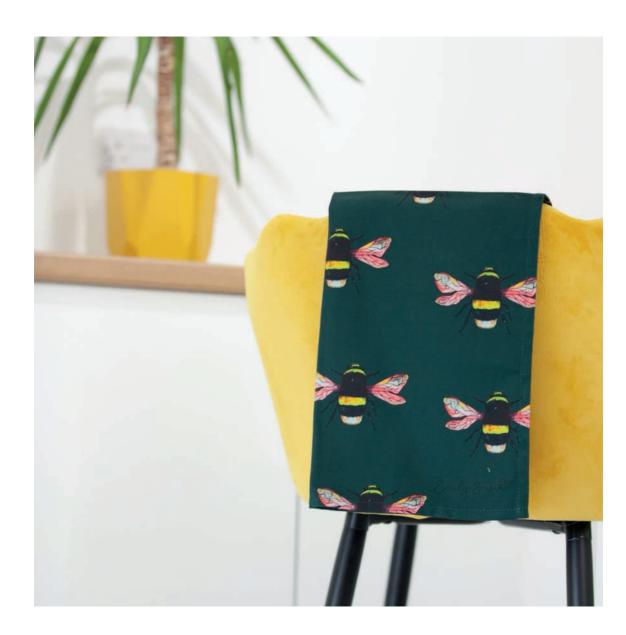

**BELLA BEE** 

- Fine Bone china mugs
- British made
- 400ml

- Hand painted rims
- Dishwasher safe
- Microwave safe

FLOSSY & AMBER FLAMINGOS

HERMIONE HUMMINGBIRD

JEMIMA JELLYFISH

LIVY LEMUR

JEMIMA JELLYFISH

**RUEBEN RHINO** 

BELLA BEE

FLOSSY & AMBER FLAMINGO

CAMILLA OSTRICH

PERCY & PENELOPE PARROT

HERMIONE HUMMINGBIRD

- British made
- 100% cotton
- 37cm x 69cm

• Tumble dryer & iron safe (low heat)