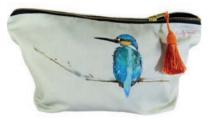

OSCAR OCTOPUS

PERCY & PENELOPE PARROT

ZARA ZEBRA

- British made
- 6cm x 6cm x 1cm

• Pu folding mirror (plain & magnifying mirrors)

CAMILLA OSTRICH

TAJ TOUCAN

HERMIONE HUMMINGBIRD