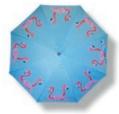

OSCAR OCTOPUS

**BELLA BEE** 

SKYLA KINGFISHER

FLOSSY & AMBER FLAMINGO

PERCY & PENELOPE PARROT

JEMIMA JELLYFISH

LIVY LEMUR

- British designed
- Fiberglass ribs
- Wood shaft & handle
- Pongee canopy (quick dry, anti-tear)

- Push-button automatic open
- Nickel rib tips
- Nickel top tip is resistant to cracking if used as walking stick

OSCAR OCTOPUS

LUANNA LEOPARD

PERCY & PENELOPE PARROT

RUEBEN RHINO

CAMILLA OSTRICH

FLOSSY & AMBER FLAMINGO