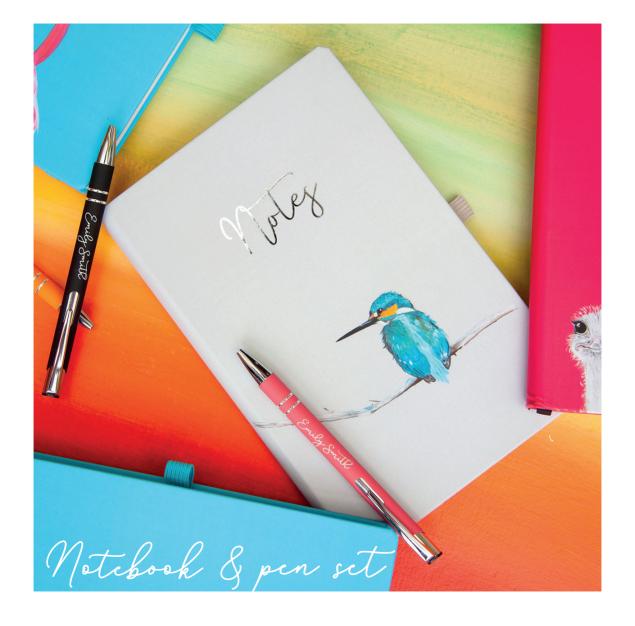

STELLA SLOTH

TAJ TOUCAN

ZARA ZEBRA

- A5
- Soft touch cover
- Pen included

- Internal document pocket
- Pen loop & elasticated band closure
- FSC lined paper

HERMIONE HUMMINGBIRD

JEMIMA JELLYFISH

SKYLA KINGFISHER