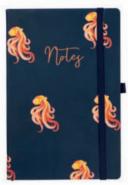

STELLA SLOTH

TAJ TOUCAN

ZARA ZEBRA

- A5
- Soft touch cover
- Pen included

- Internal document pocket
- Pen loop & elasticated band closure
- FSC lined paper

HERMIONE HUMMINGBIRD

JEMIMA JELLYFISH

SKYLA KINGFISHER