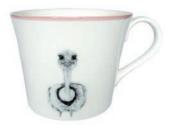

Emily is proud to support British manufacturing and she has a real passion for combining colour, fun and quality.

Discover her passion...

**CAMILLA OSTRICH** 

- Fine Bone china jugs
- British made
- 1 pint, ½ pint & ¼ pint
- Hand painted rims
- Dishwasher safe
- Microwave safe

- Hand painted rims
- Dishwasher safe
- Microwave safe

CAMILLA OSTRICH

LIVY LEMUR

PERCY & PENELOPE **PARROT** 

SKYLA KINGFISHER

HERMIONE HUMMINGBIRD

JEMIMA JELLYFISH

OSCAR OCTOPUS