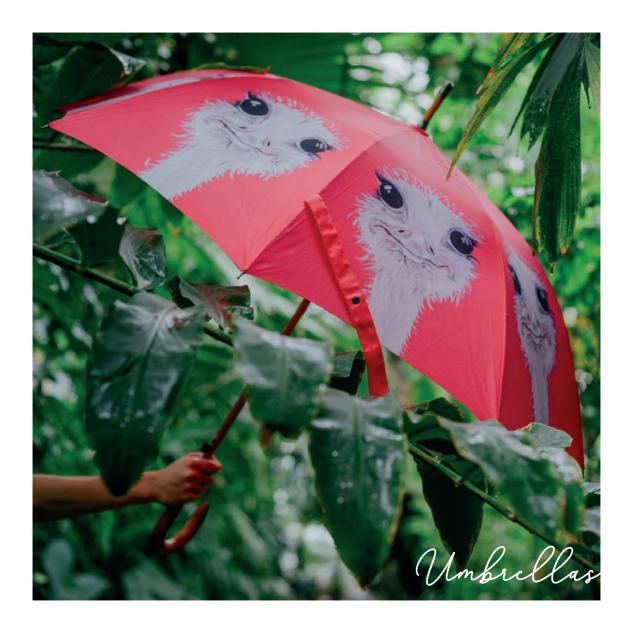

OSCAR OCTOPUS

**BELLA BEE** 

SKYLA KINGFISHER

FLOSSY & AMBER FLAMINGO

PERCY & PENELOPE PARROT

JEMIMA JELLYFISH

LIVY LEMUR

- British designed
- Fiberglass ribs
- Wood shaft & handle
- Pongee canopy (quick dry, anti-tear)

- Push-button automatic open
- Nickel rib tips
- Nickel top tip is resistant to cracking if used as walking stick

OSCAR OCTOPUS

LUANNA LEOPARD

PERCY & PENELOPE PARROT

RUEBEN RHINO

CAMILLA OSTRICH

FLOSSY & AMBER FLAMINGO