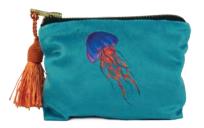

RUEBEN RHINO

- British made
- Cotton
- 30cm x 15cm

- Silk beehive tassel
- Black waterproof lining

CAMILLA OSTRICH

**RUEBEN RHINO** 

FLOSSY & AMBER FLAMINGO

LUANNA LEOPARD

JEMIMA JELLYFISH