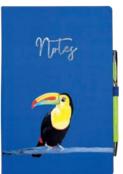

STELLA SLOTH

TAJ TOUCAN

ZARA ZEBRA

- A5
- Soft touch cover
- Pen included

- Internal document pocket
- Pen loop & elasticated band closure
- FSC lined paper

HERMIONE HUMMINGBIRD

JEMIMA JELLYFISH

SKYLA KINGFISHER