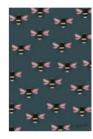

OSCAR OCTOPUS

**BELLA BEE** 

SKYLA KINGFISHER

FLOSSY & AMBER FLAMINGO

PERCY & PENELOPE PARROT

JEMIMA JELLYFISH

LIVY LEMUR

- British designed
- Fiberglass ribs
- Wood shaft & handle
- Pongee canopy (quick dry, anti-tear)

- Push-button automatic open
- Nickel rib tips
- Nickel top tip is resistant to cracking if used as walking stick

OSCAR OCTOPUS

LUANNA LEOPARD

PERCY & PENELOPE PARROT

RUEBEN RHINO

CAMILLA OSTRICH

FLOSSY & AMBER FLAMINGO