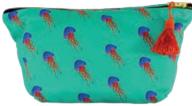

- Hand painted rims
- Dishwasher safe
- Microwave safe

CAMILLA OSTRICH

LIVY LEMUR

PERCY & PENELOPE **PARROT** 

SKYLA KINGFISHER

HERMIONE HUMMINGBIRD

JEMIMA JELLYFISH

OSCAR OCTOPUS

**BELLA BEE** 

- Fine Bone china mugs
- British made
- 400ml

- Hand painted rims
- Dishwasher safe
- Microwave safe

FLOSSY & AMBER FLAMINGOS

HERMIONE HUMMINGBIRD

JEMIMA JELLYFISH

LIVY LEMUR

JEMIMA JELLYFISH

ZARA ZEBRA

CAMILLA OSTRICH

FLOSSY & AMBER FLAMINGO

LIVY LEMUR

SKYLA KINGFISHER

HERMIONE HUMMINGBIRD

JEMIMA JELLYFISH

OSCAR OCTOPUS

HERMIONE HUMMINGBIRD

- British made
- Hand finished
- 25.5cm diameter

- 100% PEFC certified
- 100% formaldehyde free

OSCAR OCTOPUS

LUANNA LEOPARD

JEMIMA JELLYFISH

LIVY LEMUR

ZARA ZEBRA

RUEBEN RHINO

- British made
- Cotton
- 30cm x 15cm

- Silk beehive tassel
- Black waterproof lining

CAMILLA OSTRICH

**RUEBEN RHINO** 

FLOSSY & AMBER FLAMINGO

LUANNA LEOPARD

JEMIMA JELLYFISH

FLOSSY & AMBER FLAMINGO

JEMIMA JELLYFISH

HERMIONE HUMMINGBIRD

- Withstands temperatures of up to 180 degrees
- Dishwasher proof

- Recycled toughened glass
- UK made

We are excited to introduce our first collaboration with Gin in a Tin. Inside our Camilla tin is Emily's favourite tipple: best selling blend Gin No.2.