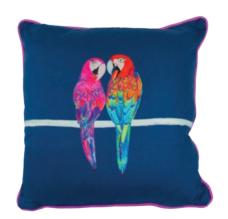

**RUEBEN RHINO** 

BELLA BEE

FLOSSY & AMBER FLAMINGO

CAMILLA OSTRICH

PERCY & PENELOPE PARROT

HERMIONE HUMMINGBIRD

- British made
- 100% cotton
- 37cm x 69cm

• Tumble dryer & iron safe (low heat)

- Minimum order 10 meters
- 3 week lead time
- UK made

JEMIMA JELLYFISH

OSCAR OCTOPUS

PERCY & PENELOPE PARROT

- 40x40cm
- Duck feather insertBritish made
- 100% cotton

JEMIMA JELLYFISH

OSCAR OCTOPUS

- 100% Organic Cotton Canvas
- 400 x 390 x 19mm