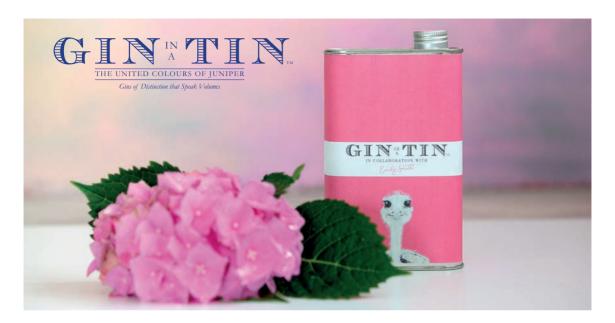

FLOSSY & AMBER FLAMINGO

JEMIMA JELLYFISH

HERMIONE HUMMINGBIRD

- Withstands temperatures of up to 180 degrees
- Dishwasher proof

- Recycled toughened glass
- UK made

We are excited to introduce our first collaboration with Gin in a Tin. Inside our Camilla tin is Emily's favourite tipple: best selling blend Gin No.2.

We love Gin No.2 with its distinctive notes of lemon peel, coriander, cardamom, and many more botanicals centred around juniper berries to create the ultimate refreshing taste.

Using classic dry botanicals, this is a straight forward no-nonsense gin. Perfect for a martini or G&T.

## Tasting Notes

A smooth crisp gin with juniper at the forefront, citrus notes of lemon and orange, finished with subtle notes of cardamom.

- Serving Suggestion
   Serve over ice with tonic and garnish with pink grapefruit.
   Alternatively mix up as a martini.
- Allergen Advice
   May contain wheat
- British Made