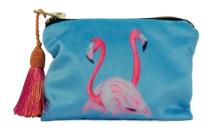

**CAMILLA OSTRICH** 

ZARA ZEBRA

**BELLA BEE** 

- British made
- Handmade

- Velvet coinpurse with black lining
- Silk beehive tassel

**RUEBEN RHINO** 

LUANNA LEOPARD

STELLA SLOTH

RUEBEN RHINO

- British made
- Cotton
- 30cm x 15cm

- Silk beehive tassel
- Black waterproof lining

CAMILLA OSTRICH

**RUEBEN RHINO** 

FLOSSY & AMBER FLAMINGO

LUANNA LEOPARD

JEMIMA JELLYFISH