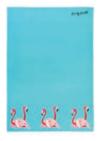

- Minimum order 10 meters
- 3 week lead time
- UK made

JEMIMA JELLYFISH

OSCAR OCTOPUS

PERCY & PENELOPE PARROT

- 40x40cm
- Duck feather insertBritish made
- 100% cotton

JEMIMA JELLYFISH

OSCAR OCTOPUS

- 100% Organic Cotton Canvas
- 400 x 390 x 19mm

- 30 Litres
- Natural wooden toggle closure

- British made
- 290 x 190mm
- Heat Resistant to 145°C
- Wipe Clean Only
- Sustainably sourced Eucalyptus base

CAMILLA OSTRICH

ZARA ZEBRA

LIVY LEMUR

**BELLA BEE** 