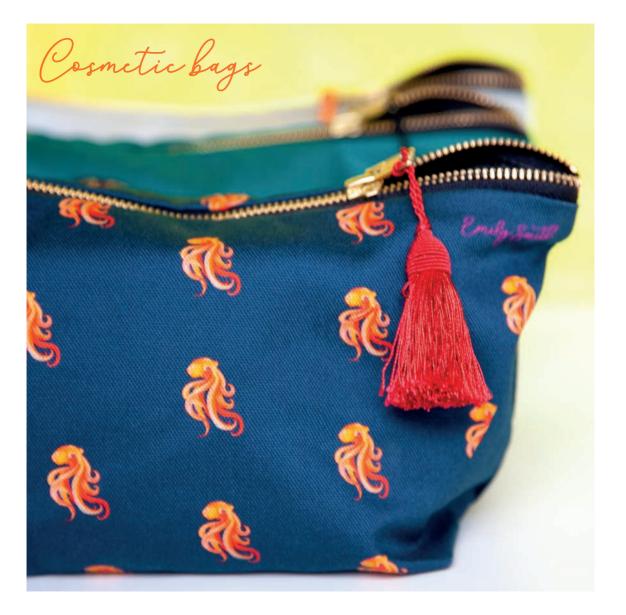

RUEBEN RHINO

- British made
- Cotton
- 30cm x 15cm

- Silk beehive tassel
- Black waterproof lining

CAMILLA OSTRICH

**RUEBEN RHINO** 

FLOSSY & AMBER FLAMINGO

LUANNA LEOPARD

JEMIMA JELLYFISH

OSCAR OCTOPUS

PERCY & PENELOPE PARROT

ZARA ZEBRA

- British made
- 6cm x 6cm x 1cm

• Pu folding mirror (plain & magnifying mirrors)

CAMILLA OSTRICH

TAJ TOUCAN

HERMIONE HUMMINGBIRD