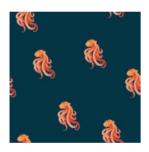

- Hand painted rims
- Dishwasher safe
- Microwave safe

CAMILLA OSTRICH

LIVY LEMUR

PERCY & PENELOPE **PARROT** 

SKYLA KINGFISHER

HERMIONE HUMMINGBIRD

JEMIMA JELLYFISH

OSCAR OCTOPUS

**BELLA BEE** 

- Fine Bone china mugs
- British made
- 400ml

- Hand painted rims
- Dishwasher safe
- Microwave safe

FLOSSY & AMBER FLAMINGOS

HERMIONE HUMMINGBIRD

JEMIMA JELLYFISH

LIVY LEMUR

JEMIMA JELLYFISH

ZARA ZEBRA

CAMILLA OSTRICH

FLOSSY & AMBER FLAMINGO

LIVY LEMUR

SKYLA KINGFISHER

HERMIONE HUMMINGBIRD

JEMIMA JELLYFISH

OSCAR OCTOPUS

ELLIOTT & GEORGINA GIRAFFE

BELLA BEE

PERCY & PENELOPE PARROT

- British made
- Hand finished
- 10cm diameter

- 100% PEFC certified
- 100% formaldehyde free

CAMILLA OSTRICH

BELLA BEE

JEMIMA JELLYFISH

HERMIONE HUMMINGBIRD

- British made
- Hand finished
- 25.5cm diameter

- 100% PEFC certified
- 100% formaldehyde free

OSCAR OCTOPUS

LUANNA LEOPARD

JEMIMA JELLYFISH

LIVY LEMUR

ZARA ZEBRA

SKYLA KINGFISHER

LUANNA LEOPARD

ZARA ZEBRA

OSCAR OCTOPUS

JEMIMA JELLYFISH

PERCY & PENELOPE PARROT

CAMILLA OSTRICH (MULTI PRINT)

FLOSSY & AMBER FLAMINGO

RUEBEN RHINO

- British made
- Cotton
- 30cm x 15cm

- Silk beehive tassel
- Black waterproof lining

CAMILLA OSTRICH

**RUEBEN RHINO** 

FLOSSY & AMBER FLAMINGO

LUANNA LEOPARD

JEMIMA JELLYFISH

- Minimum order 10 meters
- 3 week lead time
- UK made

JEMIMA JELLYFISH

OSCAR OCTOPUS

PERCY & PENELOPE PARROT

- 40x40cm
- Duck feather insertBritish made
- 100% cotton

JEMIMA JELLYFISH

OSCAR OCTOPUS

- 100% Organic Cotton Canvas
- 400 x 390 x 19mm