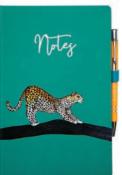

STELLA SLOTH

TAJ TOUCAN

ZARA ZEBRA

- A5
- Soft touch cover
- Pen included

- Internal document pocket
- Pen loop & elasticated band closure
- FSC lined paper

HERMIONE HUMMINGBIRD

JEMIMA JELLYFISH

SKYLA KINGFISHER