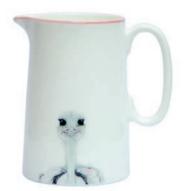

Emily is proud to support British manufacturing and she has a real passion for combining colour, fun and quality.

Discover her passion...

**CAMILLA OSTRICH** 

- Fine Bone china jugs
- British made
- 1 pint, ½ pint & ¼ pint
- Hand painted rims
- Dishwasher safe
- Microwave safe