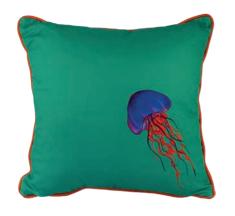

**RUEBEN RHINO** 

BELLA BEE

FLOSSY & AMBER FLAMINGO

CAMILLA OSTRICH

PERCY & PENELOPE PARROT

HERMIONE HUMMINGBIRD

- British made
- 100% cotton
- 37cm x 69cm

• Tumble dryer & iron safe (low heat)

- Minimum order 10 meters
- 3 week lead time
- UK made

JEMIMA JELLYFISH

OSCAR OCTOPUS

PERCY & PENELOPE PARROT

- 40x40cm
- Duck feather insertBritish made
- 100% cotton

JEMIMA JELLYFISH

OSCAR OCTOPUS

- 100% Organic Cotton Canvas
- 400 x 390 x 19mm