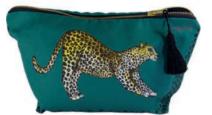

OSCAR OCTOPUS

PERCY & PENELOPE PARROT

ZARA ZEBRA

- British made
- 6cm x 6cm x 1cm

• Pu folding mirror (plain & magnifying mirrors)

CAMILLA OSTRICH

TAJ TOUCAN

HERMIONE HUMMINGBIRD