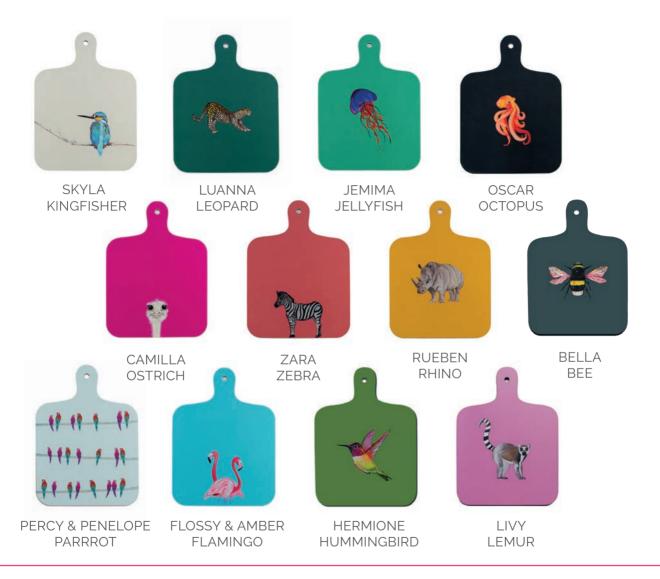

- 30 Litres
- Natural wooden toggle closure

- British made
- 290 x 190mm
- Heat Resistant to 145°C
- Wipe Clean Only
- Sustainably sourced Eucalyptus base

CAMILLA OSTRICH

ZARA ZEBRA

LIVY LEMUR

**BELLA BEE** 