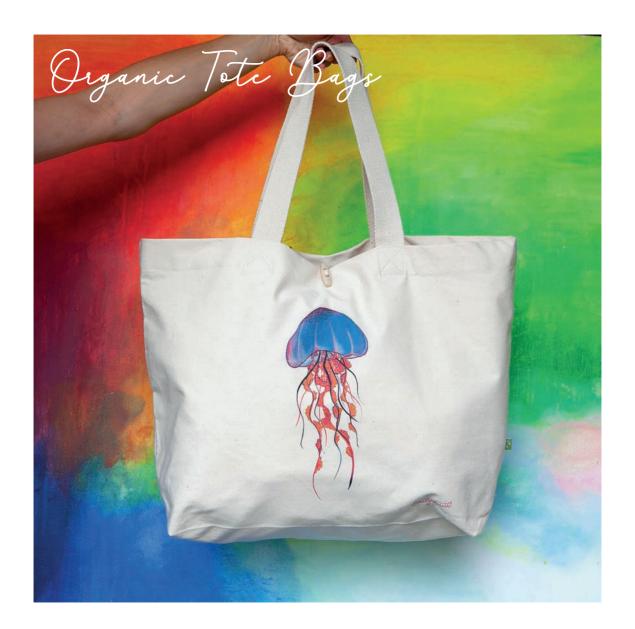

- Minimum order 10 meters
- 3 week lead time
- UK made

JEMIMA JELLYFISH

OSCAR OCTOPUS

PERCY & PENELOPE PARROT

- 40x40cm
- Duck feather insertBritish made
- 100% cotton

JEMIMA JELLYFISH

OSCAR OCTOPUS

- 100% Organic Cotton Canvas
- 400 x 390 x 19mm