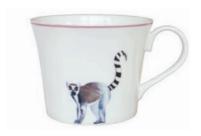

- Hand painted rims
- Dishwasher safe
- Microwave safe

CAMILLA OSTRICH

LIVY LEMUR

PERCY & PENELOPE **PARROT** 

SKYLA KINGFISHER

HERMIONE HUMMINGBIRD

JEMIMA JELLYFISH

OSCAR OCTOPUS

**BELLA BEE** 

- Fine Bone china mugs
- British made
- 400ml

- Hand painted rims
- Dishwasher safe
- Microwave safe

FLOSSY & AMBER FLAMINGOS

HERMIONE HUMMINGBIRD

JEMIMA JELLYFISH

LIVY LEMUR

JEMIMA JELLYFISH