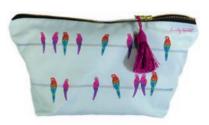

- Hand painted rims
- Dishwasher safe
- Microwave safe

CAMILLA OSTRICH

LIVY LEMUR

PERCY & PENELOPE **PARROT** 

SKYLA KINGFISHER

HERMIONE HUMMINGBIRD

JEMIMA JELLYFISH

OSCAR OCTOPUS

**BELLA BEE** 

- Fine Bone china mugs
- British made
- 400ml

- Hand painted rims
- Dishwasher safe
- Microwave safe

FLOSSY & AMBER FLAMINGOS

HERMIONE HUMMINGBIRD

JEMIMA JELLYFISH

LIVY LEMUR

JEMIMA JELLYFISH

ZARA ZEBRA

CAMILLA OSTRICH

FLOSSY & AMBER FLAMINGO

LIVY LEMUR

SKYLA KINGFISHER

HERMIONE HUMMINGBIRD

JEMIMA JELLYFISH

OSCAR OCTOPUS

**RUEBEN RHINO** 

BELLA BEE

FLOSSY & AMBER FLAMINGO

CAMILLA OSTRICH

PERCY & PENELOPE PARROT

HERMIONE HUMMINGBIRD

- British made
- 100% cotton
- 37cm x 69cm

• Tumble dryer & iron safe (low heat)

SKYLA KINGFISHER

LUANNA LEOPARD

ZARA ZEBRA

OSCAR OCTOPUS

JEMIMA JELLYFISH

PERCY & PENELOPE PARROT

CAMILLA OSTRICH (MULTI PRINT)

FLOSSY & AMBER FLAMINGO

RUEBEN RHINO

- British made
- Cotton
- 30cm x 15cm

- Silk beehive tassel
- Black waterproof lining

CAMILLA OSTRICH

**RUEBEN RHINO** 

FLOSSY & AMBER FLAMINGO

LUANNA LEOPARD

JEMIMA JELLYFISH