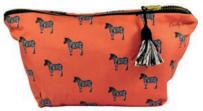

OSCAR OCTOPUS

PERCY & PENELOPE PARROT

ZARA ZEBRA

- British made
- 6cm x 6cm x 1cm

• Pu folding mirror (plain & magnifying mirrors)

CAMILLA OSTRICH

TAJ TOUCAN

HERMIONE HUMMINGBIRD