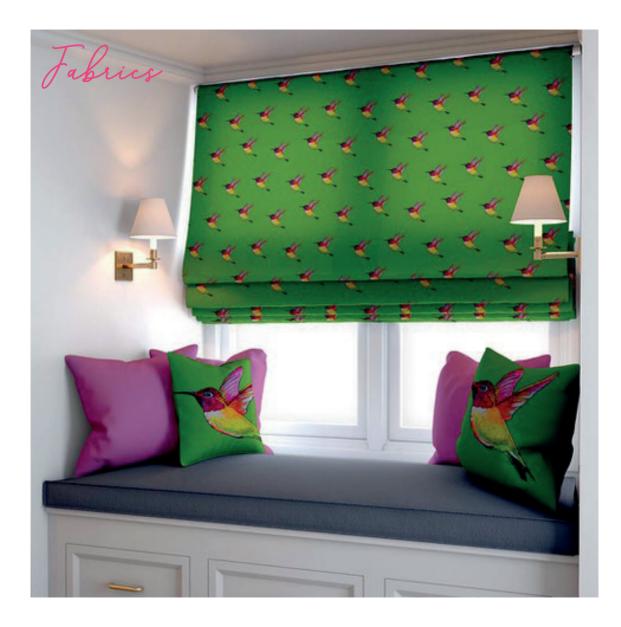

LIVY LEMUR

OSCAR OCTOPUS

PERCY & PENELOPE PARROT

RUEBEN RHINO

ZARA ZEBRA

Available in the following fabrics:

- Organic Cotton (Half panama 309)
- Velvet (275g)
- Eco Linen Blend (284g)
- FR Velvet (320g)
- Outdoor Waterproof Fabric (FR)

- Minimum order 10 meters
- 3 week lead time
- UK made

JEMIMA JELLYFISH

OSCAR OCTOPUS

PERCY & PENELOPE PARROT

- 40x40cm
- Duck feather insertBritish made
- 100% cotton

JEMIMA JELLYFISH

OSCAR OCTOPUS

- 100% Organic Cotton Canvas
- 400 x 390 x 19mm