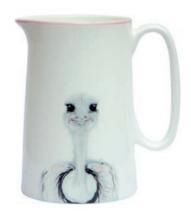

Emily is proud to support British manufacturing and she has a real passion for combining colour, fun and quality.

Discover her passion...

**CAMILLA OSTRICH** 

- Fine Bone china jugs
- British made
- 1 pint, ½ pint & ¼ pint
- Hand painted rims
- Dishwasher safe
- Microwave safe