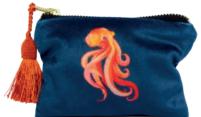

RUEBEN RHINO

- British made
- Cotton
- 30cm x 15cm

- Silk beehive tassel
- Black waterproof lining

CAMILLA OSTRICH

**RUEBEN RHINO** 

FLOSSY & AMBER FLAMINGO

LUANNA LEOPARD

JEMIMA JELLYFISH