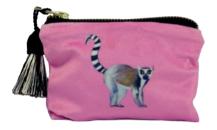

RUEBEN RHINO

- British made
- Cotton
- 30cm x 15cm

- Silk beehive tassel
- Black waterproof lining

CAMILLA OSTRICH

**RUEBEN RHINO** 

FLOSSY & AMBER FLAMINGO

LUANNA LEOPARD

JEMIMA JELLYFISH