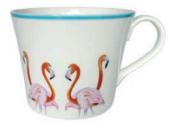

FLOSSY & AMBER FLAMINGO

ELLIOTT & GEORGINA GIRAFFE

**RUEBEN RHINO** 

LUANNA LEOPARD

STELLA SLOTH

ZARA ZEBRA

TAJ TOUCAN

- Fine Bone china mugs
- British made
- 400ml