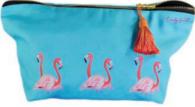

**BELLA BEE** 

- Fine Bone china mugs
- British made
- 400ml

- Hand painted rims
- Dishwasher safe
- Microwave safe

FLOSSY & AMBER FLAMINGOS

HERMIONE HUMMINGBIRD

JEMIMA JELLYFISH

LIVY LEMUR

JEMIMA JELLYFISH

ZARA ZEBRA

CAMILLA OSTRICH

FLOSSY & AMBER FLAMINGO

LIVY LEMUR

SKYLA KINGFISHER

HERMIONE HUMMINGBIRD

JEMIMA JELLYFISH

OSCAR OCTOPUS

**RUEBEN RHINO** 

BELLA BEE

FLOSSY & AMBER FLAMINGO

CAMILLA OSTRICH

PERCY & PENELOPE PARROT

HERMIONE HUMMINGBIRD

- British made
- 100% cotton
- 37cm x 69cm

• Tumble dryer & iron safe (low heat)

RUEBEN RHINO

- British made
- Cotton
- 30cm x 15cm

- Silk beehive tassel
- Black waterproof lining

CAMILLA OSTRICH

**RUEBEN RHINO** 

FLOSSY & AMBER FLAMINGO

LUANNA LEOPARD

JEMIMA JELLYFISH

- 30 Litres
- Natural wooden toggle closure

- British made
- 290 x 190mm
- Heat Resistant to 145°C
- Wipe Clean Only
- Sustainably sourced Eucalyptus base

CAMILLA OSTRICH

ZARA ZEBRA

LIVY LEMUR

**BELLA BEE** 

FLOSSY & AMBER FLAMINGO

JEMIMA JELLYFISH

HERMIONE HUMMINGBIRD

- Withstands temperatures of up to 180 degrees
- Dishwasher proof

- Recycled toughened glass
- UK made

We are excited to introduce our first collaboration with Gin in a Tin. Inside our Camilla tin is Emily's favourite tipple: best selling blend Gin No.2.