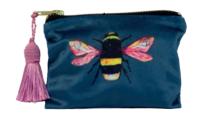

**BELLA BEE** 

- Fine Bone china mugs
- British made
- 400ml

- Hand painted rims
- Dishwasher safe
- Microwave safe

FLOSSY & AMBER FLAMINGOS

HERMIONE HUMMINGBIRD

JEMIMA JELLYFISH

LIVY LEMUR

JEMIMA JELLYFISH

RUEBEN RHINO

- British made
- Cotton
- 30cm x 15cm

- Silk beehive tassel
- Black waterproof lining

CAMILLA OSTRICH

**RUEBEN RHINO** 

FLOSSY & AMBER FLAMINGO

LUANNA LEOPARD

JEMIMA JELLYFISH