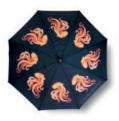

OSCAR OCTOPUS

**BELLA BEE** 

SKYLA KINGFISHER

FLOSSY & AMBER FLAMINGO

PERCY & PENELOPE PARROT

JEMIMA JELLYFISH

LIVY LEMUR

- British designed
- Fiberglass ribs
- Wood shaft & handle
- Pongee canopy (quick dry, anti-tear)

- Push-button automatic open
- Nickel rib tips
- Nickel top tip is resistant to cracking if used as walking stick

OSCAR OCTOPUS

LUANNA LEOPARD

PERCY & PENELOPE PARROT

RUEBEN RHINO

CAMILLA OSTRICH

FLOSSY & AMBER FLAMINGO