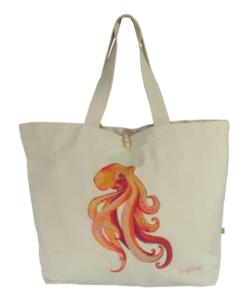

- Minimum order 10 meters
- 3 week lead time
- UK made

JEMIMA JELLYFISH

OSCAR OCTOPUS

PERCY & PENELOPE PARROT

- 40x40cm
- Duck feather insertBritish made
- 100% cotton

JEMIMA JELLYFISH

OSCAR OCTOPUS

- 100% Organic Cotton Canvas
- 400 x 390 x 19mm