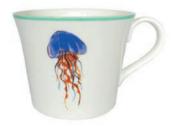

- Hand painted rims
- Dishwasher safe
- Microwave safe

CAMILLA OSTRICH

LIVY LEMUR

PERCY & PENELOPE **PARROT** 

SKYLA KINGFISHER

HERMIONE HUMMINGBIRD

JEMIMA JELLYFISH

OSCAR OCTOPUS

**BELLA BEE** 

- Fine Bone china mugs
- British made
- 400ml

- Hand painted rims
- Dishwasher safe
- Microwave safe

FLOSSY & AMBER FLAMINGOS

HERMIONE HUMMINGBIRD

JEMIMA JELLYFISH

LIVY LEMUR

JEMIMA JELLYFISH