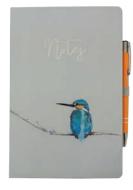

STELLA SLOTH

TAJ TOUCAN

ZARA ZEBRA

- A5
- Soft touch cover
- Pen included

- Internal document pocket
- Pen loop & elasticated band closure
- FSC lined paper

HERMIONE HUMMINGBIRD

JEMIMA JELLYFISH

SKYLA KINGFISHER