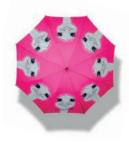

OSCAR OCTOPUS

**BELLA BEE** 

SKYLA KINGFISHER

FLOSSY & AMBER FLAMINGO

PERCY & PENELOPE PARROT

JEMIMA JELLYFISH

LIVY LEMUR

- British designed
- Fiberglass ribs
- Wood shaft & handle
- Pongee canopy (quick dry, anti-tear)

- Push-button automatic open
- Nickel rib tips
- Nickel top tip is resistant to cracking if used as walking stick

OSCAR OCTOPUS

LUANNA LEOPARD

PERCY & PENELOPE PARROT

RUEBEN RHINO

CAMILLA OSTRICH

FLOSSY & AMBER FLAMINGO