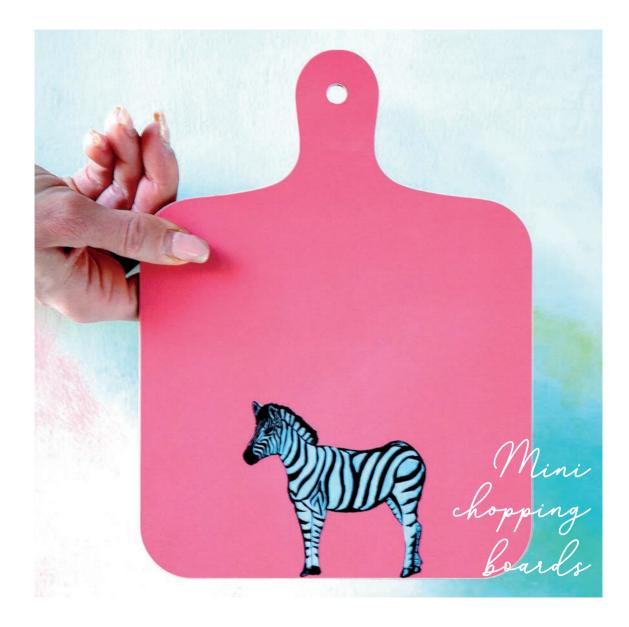

- 30 Litres
- Natural wooden toggle closure

- British made
- 290 x 190mm
- Heat Resistant to 145°C
- Wipe Clean Only
- Sustainably sourced Eucalyptus base

CAMILLA OSTRICH

ZARA ZEBRA

LIVY LEMUR

**BELLA BEE** 