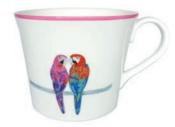

- Hand painted rims
- Dishwasher safe
- Microwave safe

CAMILLA OSTRICH

LIVY LEMUR

PERCY & PENELOPE **PARROT** 

SKYLA KINGFISHER

HERMIONE HUMMINGBIRD

JEMIMA JELLYFISH

OSCAR OCTOPUS

**BELLA BEE** 

- Fine Bone china mugs
- British made
- 400ml

- Hand painted rims
- Dishwasher safe
- Microwave safe

FLOSSY & AMBER FLAMINGOS

HERMIONE HUMMINGBIRD

JEMIMA JELLYFISH

LIVY LEMUR

JEMIMA JELLYFISH