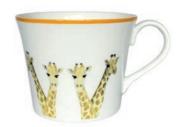

FLOSSY & AMBER FLAMINGO

ELLIOTT & GEORGINA GIRAFFE

**RUEBEN RHINO** 

LUANNA LEOPARD

STELLA SLOTH

ZARA ZEBRA

TAJ TOUCAN

- Fine Bone china mugs
- British made
- 400ml