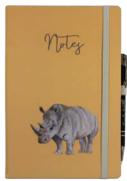

STELLA SLOTH

TAJ TOUCAN

ZARA ZEBRA

- A5
- Soft touch cover
- Pen included

- Internal document pocket
- Pen loop & elasticated band closure
- FSC lined paper

HERMIONE HUMMINGBIRD

JEMIMA JELLYFISH

SKYLA KINGFISHER

**CAMILLA OSTRICH** 

ZARA ZEBRA

**BELLA BEE** 

- British made
- Handmade

- Velvet coinpurse with black lining
- Silk beehive tassel

**RUEBEN RHINO** 

LUANNA LEOPARD

STELLA SLOTH