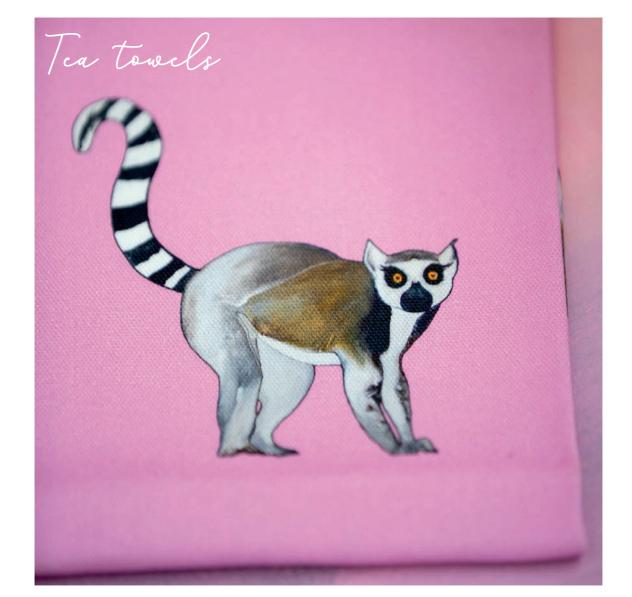

- Hand painted rims
- Dishwasher safe
- Microwave safe

CAMILLA OSTRICH

LIVY LEMUR

PERCY & PENELOPE **PARROT** 

SKYLA KINGFISHER

HERMIONE HUMMINGBIRD

JEMIMA JELLYFISH

OSCAR OCTOPUS

**RUEBEN RHINO** 

BELLA BEE

FLOSSY & AMBER FLAMINGO

CAMILLA OSTRICH

PERCY & PENELOPE PARROT

HERMIONE HUMMINGBIRD

- British made
- 100% cotton
- 37cm x 69cm

• Tumble dryer & iron safe (low heat)