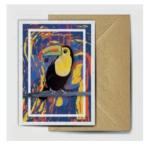

FLOSSY & AMBER FLAMINGO

PERCY & PENELOPE PARROT

CAMILLA OSTRICH

SKYLA KINGFISHER

STELLA SLOTH

OSCAR OCTOPUS

LUANNA LEOPARD

HERMIONE HUMMINGBIRD

TAJ TOUCAN

**BELLA BEE** 

LIVY LEMUR

ELLIOT & GEORGINA GIRAFFE

notecard sets and gift tags also available

Our cards are made entirely from post-consumer up cycled paper waste, meaning no trees are harmed in their manufacturing process. They are recyclable, biodegradable and embedded with wildflower seeds.

Each time you place an order for our cards. The Seed Card Company and Ecologi will plant 10 trees on your behalf.

FLOSSY & AMBER FLAMINGO

PERCY & PENELOPE PARROT

CAMILLA OSTRICH

SKYLA KINGFISHER

STELLA SLOTH

OSCAR OCTOPUS

LUANNA LEOPARD

HERMIONE HUMMINGBIRD

TAJ TOUCAN

BELLA BEE

LIVY LEMUR

ELLIOT & GEORGINA GIRAFFE

<sup>•</sup> notecard sets and gift tags also available