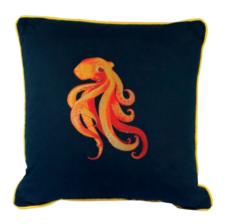

**RUEBEN RHINO** 

BELLA BEE

FLOSSY & AMBER FLAMINGO

CAMILLA OSTRICH

PERCY & PENELOPE PARROT

HERMIONE HUMMINGBIRD

- British made
- 100% cotton
- 37cm x 69cm

• Tumble dryer & iron safe (low heat)

- Minimum order 10 meters
- 3 week lead time
- UK made

JEMIMA JELLYFISH

OSCAR OCTOPUS

PERCY & PENELOPE PARROT

- 40x40cm
- Duck feather insertBritish made
- 100% cotton

JEMIMA JELLYFISH

OSCAR OCTOPUS

- 100% Organic Cotton Canvas
- 400 x 390 x 19mm