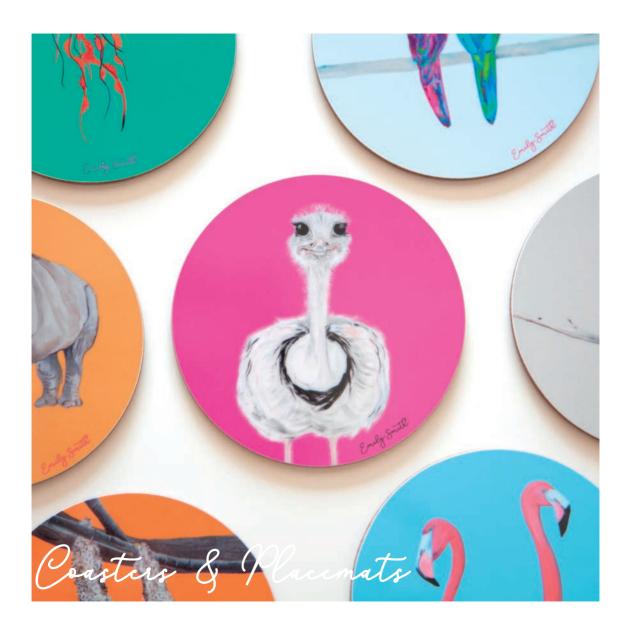

- 30 Litres
- Natural wooden toggle closure

- British made
- 290 x 190mm
- Heat Resistant to 145°C
- Wipe Clean Only
- Sustainably sourced Eucalyptus base

CAMILLA OSTRICH

ZARA ZEBRA

LIVY LEMUR

**BELLA BEE** 

FLOSSY & AMBER FLAMINGO

JEMIMA JELLYFISH

HERMIONE HUMMINGBIRD

- Withstands temperatures of up to 180 degrees
- Dishwasher proof

- Recycled toughened glass
- UK made

We are excited to introduce our first collaboration with Gin in a Tin. Inside our Camilla tin is Emily's favourite tipple: best selling blend Gin No.2.