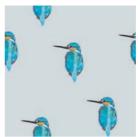

- Hand painted rims
- Dishwasher safe
- Microwave safe

CAMILLA OSTRICH

LIVY LEMUR

PERCY & PENELOPE **PARROT** 

SKYLA KINGFISHER

HERMIONE HUMMINGBIRD

JEMIMA JELLYFISH

OSCAR OCTOPUS

ZARA ZEBRA

CAMILLA OSTRICH

FLOSSY & AMBER FLAMINGO

LIVY LEMUR

SKYLA KINGFISHER

HERMIONE HUMMINGBIRD

JEMIMA JELLYFISH

OSCAR OCTOPUS

HERMIONE HUMMINGBIRD

- British made
- Hand finished
- 25.5cm diameter

- 100% PEFC certified
- 100% formaldehyde free

OSCAR OCTOPUS

LUANNA LEOPARD

JEMIMA JELLYFISH

LIVY LEMUR

ZARA ZEBRA

OSCAR OCTOPUS

PERCY & PENELOPE PARROT

ZARA ZEBRA

- British made
- 6cm x 6cm x 1cm

• Pu folding mirror (plain & magnifying mirrors)

CAMILLA OSTRICH

TAJ TOUCAN

HERMIONE HUMMINGBIRD

STELLA SLOTH

TAJ TOUCAN

ZARA ZEBRA

- A5
- Soft touch cover
- Pen included

- Internal document pocket
- Pen loop & elasticated band closure
- FSC lined paper

HERMIONE HUMMINGBIRD

JEMIMA JELLYFISH

SKYLA KINGFISHER

FLOSSY & AMBER FLAMINGO

JEMIMA JELLYFISH

HERMIONE HUMMINGBIRD

- Withstands temperatures of up to 180 degrees
- Dishwasher proof

- Recycled toughened glass
- UK made

We are excited to introduce our first collaboration with Gin in a Tin. Inside our Camilla tin is Emily's favourite tipple: best selling blend Gin No.2.