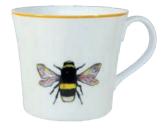

**BELLA BEE** 

- Fine Bone china mugs
- British made
- 400ml

- Hand painted rims
- Dishwasher safe
- Microwave safe

FLOSSY & AMBER FLAMINGOS

HERMIONE HUMMINGBIRD

JEMIMA JELLYFISH

LIVY LEMUR

JEMIMA JELLYFISH