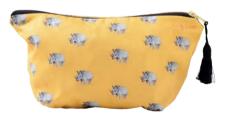

RUEBEN RHINO

- British made
- Cotton
- 30cm x 15cm

- Silk beehive tassel
- Black waterproof lining

CAMILLA OSTRICH

**RUEBEN RHINO** 

FLOSSY & AMBER FLAMINGO

LUANNA LEOPARD

JEMIMA JELLYFISH