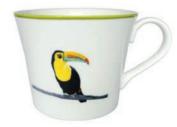

FLOSSY & AMBER FLAMINGO

ELLIOTT & GEORGINA GIRAFFE

**RUEBEN RHINO** 

LUANNA LEOPARD

STELLA SLOTH

ZARA ZEBRA

TAJ TOUCAN

- Fine Bone china mugs
- British made
- 400ml

- Hand painted rims
- Dishwasher safe
- Microwave safe

CAMILLA OSTRICH

LIVY LEMUR

PERCY & PENELOPE **PARROT** 

SKYLA KINGFISHER

HERMIONE HUMMINGBIRD

JEMIMA JELLYFISH

OSCAR OCTOPUS