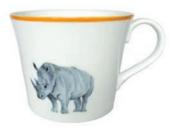

FLOSSY & AMBER FLAMINGO

ELLIOTT & GEORGINA GIRAFFE

**RUEBEN RHINO** 

LUANNA LEOPARD

STELLA SLOTH

ZARA ZEBRA

TAJ TOUCAN

- Fine Bone china mugs
- British made
- 400ml

- Hand painted rims
- Dishwasher safe
- Microwave safe

CAMILLA OSTRICH

LIVY LEMUR

PERCY & PENELOPE **PARROT** 

SKYLA KINGFISHER

HERMIONE HUMMINGBIRD

JEMIMA JELLYFISH

OSCAR OCTOPUS

**BELLA BEE** 

- Fine Bone china mugs
- British made
- 400ml

- Hand painted rims
- Dishwasher safe
- Microwave safe

FLOSSY & AMBER FLAMINGOS

HERMIONE HUMMINGBIRD

JEMIMA JELLYFISH

LIVY LEMUR

JEMIMA JELLYFISH