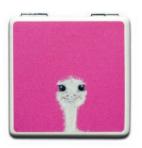

OSCAR OCTOPUS

PERCY & PENELOPE PARROT

ZARA ZEBRA

- British made
- 6cm x 6cm x 1cm

• Pu folding mirror (plain & magnifying mirrors)

CAMILLA OSTRICH

TAJ TOUCAN

HERMIONE HUMMINGBIRD