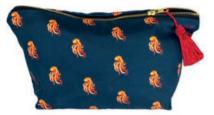

RUEBEN RHINO

- British made
- Cotton
- 30cm x 15cm

- Silk beehive tassel
- Black waterproof lining

CAMILLA OSTRICH

**RUEBEN RHINO** 

FLOSSY & AMBER FLAMINGO

LUANNA LEOPARD

JEMIMA JELLYFISH