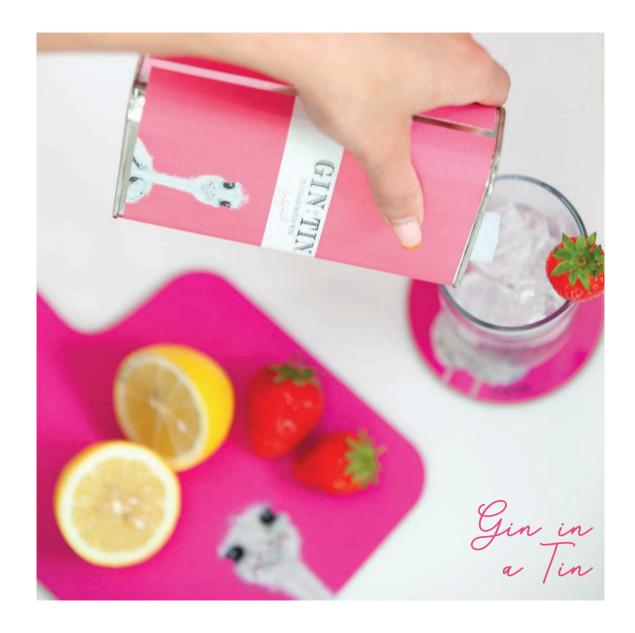

FLOSSY & AMBER FLAMINGO

JEMIMA JELLYFISH

HERMIONE HUMMINGBIRD

- Withstands temperatures of up to 180 degrees
- Dishwasher proof

- Recycled toughened glass
- UK made

We are excited to introduce our first collaboration with Gin in a Tin. Inside our Camilla tin is Emily's favourite tipple: best selling blend Gin No.2.

We love Gin No.2 with its distinctive notes of lemon peel, coriander, cardamom, and many more botanicals centred around juniper berries to create the ultimate refreshing taste.

Using classic dry botanicals, this is a straight forward no-nonsense gin. Perfect for a martini or G&T.

## Tasting Notes

A smooth crisp gin with juniper at the forefront, citrus notes of lemon and orange, finished with subtle notes of cardamom.

- Serving Suggestion
   Serve over ice with tonic and garnish with pink grapefruit.
   Alternatively mix up as a martini.
- Allergen Advice
   May contain wheat
- British Made