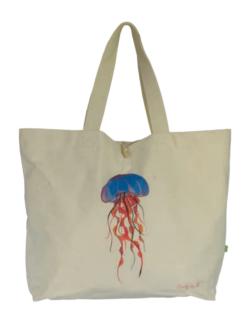

- Minimum order 10 meters
- 3 week lead time
- UK made

JEMIMA JELLYFISH

OSCAR OCTOPUS

PERCY & PENELOPE PARROT

- 40x40cm
- Duck feather insertBritish made
- 100% cotton

JEMIMA JELLYFISH

OSCAR OCTOPUS

- 100% Organic Cotton Canvas
- 400 x 390 x 19mm