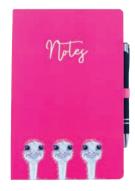

STELLA SLOTH

TAJ TOUCAN

ZARA ZEBRA

- A5
- Soft touch cover
- Pen included

- Internal document pocket
- Pen loop & elasticated band closure
- FSC lined paper

HERMIONE HUMMINGBIRD

JEMIMA JELLYFISH

SKYLA KINGFISHER

**BELLA BEE** 

- Fine Bone china mugs
- British made
- 400ml

- Hand painted rims
- Dishwasher safe
- Microwave safe

FLOSSY & AMBER FLAMINGOS

HERMIONE HUMMINGBIRD

JEMIMA JELLYFISH

LIVY LEMUR

JEMIMA JELLYFISH