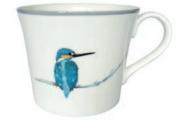

FLOSSY & AMBER FLAMINGO

ELLIOTT & GEORGINA GIRAFFE

**RUEBEN RHINO** 

LUANNA LEOPARD

STELLA SLOTH

ZARA ZEBRA

TAJ TOUCAN

- Fine Bone china mugs
- British made
- 400ml

- Hand painted rims
- Dishwasher safe
- Microwave safe

CAMILLA OSTRICH

LIVY LEMUR

PERCY & PENELOPE **PARROT** 

SKYLA KINGFISHER

HERMIONE HUMMINGBIRD

JEMIMA JELLYFISH

OSCAR OCTOPUS

**BELLA BEE** 

- Fine Bone china mugs
- British made
- 400ml

- Hand painted rims
- Dishwasher safe
- Microwave safe

FLOSSY & AMBER FLAMINGOS

HERMIONE HUMMINGBIRD

JEMIMA JELLYFISH

LIVY LEMUR

JEMIMA JELLYFISH