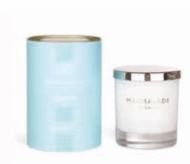

## Sage & Elemi

This fragrance contains a beautiful blend of top notes of sage, camphor, bergamot and fig, middle notes of rose, jasmine, mint and elemi, base notes of musk, patchouli, cedar and guaiac wood.

Small tin candle 20hrs

Medium tin candle 40hrs

Glass candle 50hrs

Large reed diffuser

Diffuser refill 200ml