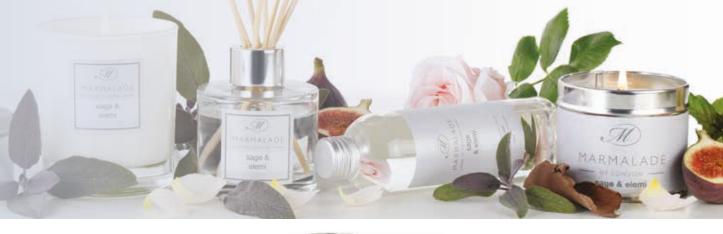

## Sage & Elemi

This fragrance contains a beautiful blend of top notes of sage, camphor, bergamot and fig, middle notes of rose, jasmine, mint and elemi, base notes of musk, patchouli, cedar and guaiac wood.