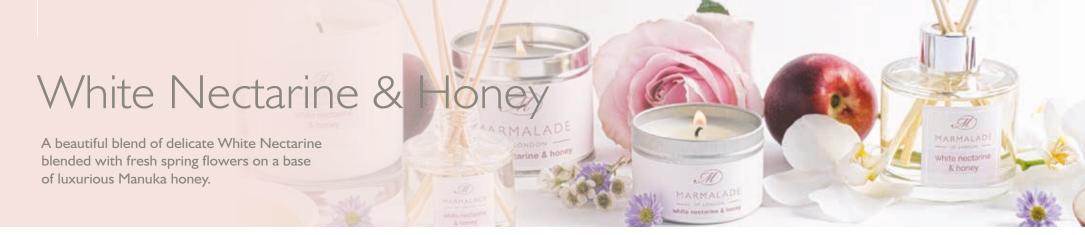

eed diffuser



Diffuser refill 200ml

## Sage & Elemi

This fragrance contains a beautiful blend of top notes of sage, camphor, bergamot and fig, middle notes of rose, jasmine, mint and elemi, base notes of musk, patchouli, cedar and guaiac wood.





Small tin candle 20hrs



Medium tin candle 40hrs



Glass candle 50hrs



Large reed diffuser



Diffuser refill 200ml

## Rhubarb & Peony

Tart rhubarb, pink peony petals, dewy rose and a hint of vanilla.





Small tin candle 20hrs



Medium tin candle 40hrs



Glass candle 50hrs



Large reed diffuser



Diffuser refill 200ml

## Cassis & White Cedar

Rich green cassis, combined with earthy, woody, spicy notes, reminiscent of blackberry brambles.









Medium tin candle



Glass candle 50hrs



Large reed diffuser



Diffuser refill









Medium tin candle



Glass candle 50hrs



Large reed diffuser 100ml



Diffuser refill 200ml

## Bay & Blackberry

Our new bay and blackberry fragrance has top notes of ripe blackberries. Middle notes of leafy bay and geranium. Resting on a base of warm





Small tin candle 20hrs



Medium tin candle 40hrs



Glass candle 50hrs



Large reed diffuser I00ml



200ml

## Seville Orange & Clementine

A mouth-watering, juicy orange fragrance enriched by hints of sweet clementine.







Medium tin candle



Glass candle 50hrs



Large reed diffuser



Diffuser refill 200ml

## Nordic Fir

Top notes of snow capped fir, pine needles and crisp eucalyptus. Middle notes of leather and smoky woods. Base notes of musk.



Small tin candle 20hrs



Medium tin candle 40hrs



Glass candle 50h