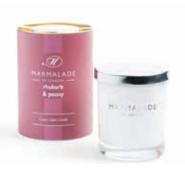

## Rhubarb & Peony

Tart rhubarb, pink peony petals, dewy rose and a hint of vanilla.

Small tin candle 20hrs

Medium tin candle 40hrs

Glass candle 50hrs

Large reed diffuser

Diffuser refill 200ml