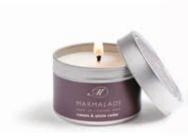

## Cassis & White Cedar

Rich green cassis, combined with earthy, woody, spicy notes, reminiscent of blackberry brambles.

Medium tin candle

Glass candle 50hrs

Large reed diffuser

Diffuser refill

Medium tin candle