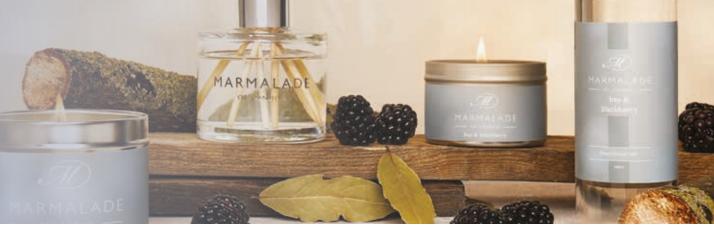

## Bay & Blackberry

Our new bay and blackberry fragrance has top notes of ripe blackberries. Middle notes of leafy bay and geranium. Resting on a base of warm

Small tin candle 20hrs

Medium tin candle 40hrs