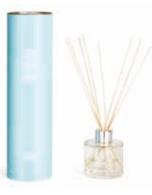

## Sage & Elemi

This fragrance contains a beautiful blend of top notes of sage, camphor, bergamot and fig, middle notes of rose, jasmine, mint and elemi, base notes of musk, patchouli, cedar and guaiac wood.

Small tin candle 20hrs

Medium tin candle 40hrs

Glass candle 50hrs

Large reed diffuser

Diffuser refill 200ml