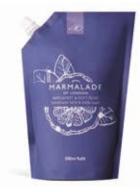

#### Refillables

Our new reusable and refillable glass bottles, can be used to reduce packaging waste. Our MARMAPACK refill pouch will refill our glass wash or lotion bottles two and a half times. The MARMAPACKS use 75% less raw materials and far less energy to produce than rigid packaging.

Hand & body wash bottle

Liquid soap refill 500ml

Hand & body lotion

Lotion refill

Liquid soap refill 500ml

Hand & body lotion

Lotion refill

Pink Pepper & Plum

Hand & body wash bottle 200ml

Liquid soap refill 500ml

Hand & body lotion

Lotion refill

Prosecco & Juniper

Hand & body wash bottle 200ml

Liquid soap refill 500ml

Hand & body lotion