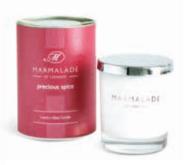

## Precious Spice

A rich, warm, festive fragrance with clove buds and cinnamon sticks, freshened with mouthwatering clementine.

Small tin candle 20hrs

Medium tin candle 40hrs

Glass candle 50hrs

Large reed diffuser