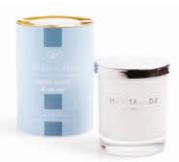

#### Refillables

Our new reusable and refillable glass bottles, can be used to reduce packaging waste. Our MARMAPACK refill pouch will refill our glass wash or lotion bottles two and a half times. The MARMAPACKS use 75% less raw materials and far less energy to produce than rigid packaging.