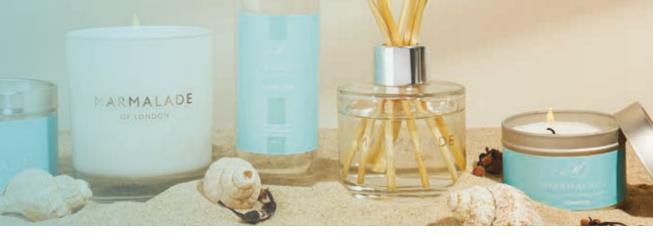

s



Glass candle 50hrs



Large reed diffuser



Travel reed diffuser 50ml



Diffuser refill 200ml



Hand and body wash 250ml



Hand and body lotion 250ml





Small tin candle 20hrs



Medium tin candle



Glass candle 50hrs



Large reed diffuser



Travel reed diffuser 50ml





Hand and body wash 250ml



Hand and body lotion 250ml

## English Rosemary & Patchouli English rosemary, patchouli and cold pressed Italian bergamot combine to create an invigorating and refreshing fragrance.







Medium tin candle



Glass candle 50hrs



Large reed diffuser



Travel reed diffuser 50ml



200ml

### Coastline

This fragrance contains a beautiful blend of top notes of pomelo, pepper and red fruits, middle notes of rose petals, marine notes and incense, base notes of musk and sandalwood









Medium tin candle



Glass candle 50hrs



Large reed diffuser



Diffuser refill 200ml

## Sage & Elemi

This fragrance contains a beautiful blend of top notes of sage, camphor, bergamot and fig, middle notes of rose, jasmine, mint and elemi, base notes of musk, patchouli, cedar and guaiac wood.





Small tin candle 20hrs



Medium tin candle 40hrs



Glass candle 50hrs



Large reed diffuser



Diffuser refill 200ml

## Rhubarb & Peony

Tart rhubarb, pink peony petals, dewy rose and a hint of vanilla.





Small tin candle 20hrs



Medium tin candle 40hrs



Glass candle 50hrs



Large reed diffuser



Diffuser refill 200ml

## Cassis & White Cedar

Rich green cassis, combined with earthy, woody, spicy notes, reminiscent of blackberry brambles.









Medium tin candle



Glas