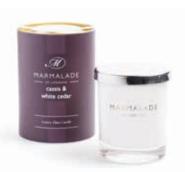

## Cassis & White Cedar

Rich green cassis, combined with earthy, woody, spicy notes, reminiscent of blackberry brambles.

Medium tin candle

Glass candle 50hrs

Large reed diffuser

Diffuser refill

Medium tin candle