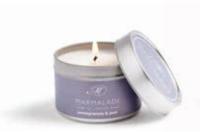

## Rhubarb & Peony

Tart rhubarb, pink peony petals, dewy rose and a hint of vanilla.

Small tin candle 20hrs

Medium tin candle 40hrs

Glass candle 50hrs

Large reed diffuser

Diffuser refill 200ml