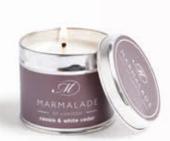

## Cassis & White Cedar

Rich green cassis, combined with earthy, woody, spicy notes, reminiscent of blackberry brambles.

Medium tin candle

Glass candle 50hrs

Large reed diffuser

Diffuser refill

Medium tin candle