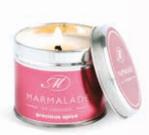

## Precious Spice

A rich, warm, festive fragrance with clove buds and cinnamon sticks, freshened with mouthwatering clementine.

Small tin candle 20hrs

Medium tin candle 40hrs

Glass candle 50hrs

Large reed diffuser