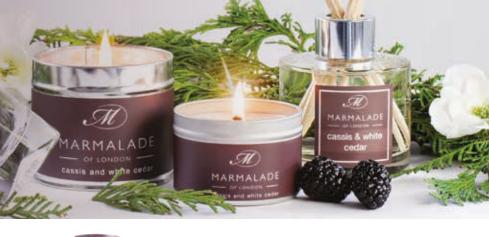

## Cassis & White Cedar

Rich green cassis, combined with earthy, woody, spicy notes, reminiscent of blackberry brambles.

Medium tin candle

Glass candle 50hrs

Large reed diffuser

Diffuser refill

Medium tin candle