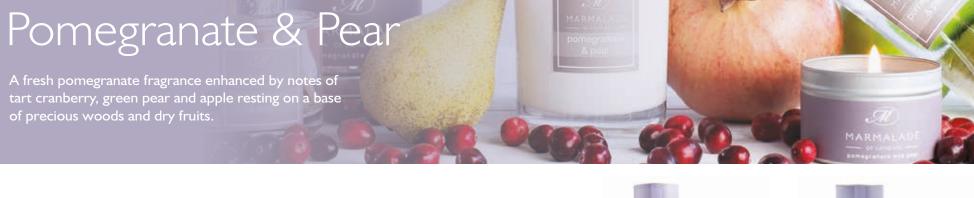

## Rhubarb & Peony

Tart rhubarb, pink peony petals, dewy rose and a hint of vanilla.

Small tin candle 20hrs

Medium tin candle 40hrs

Glass candle 50hrs

Large reed diffuser

Diffuser refill 200ml