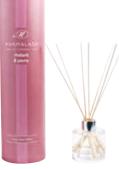

## Rhubarb & Peony

Tart rhubarb, pink peony petals, dewy rose and a hint of vanilla.

Small tin candle 20hrs

Medium tin candle 40hrs

Glass candle 50hrs

Large reed diffuser

Diffuser refill 200ml