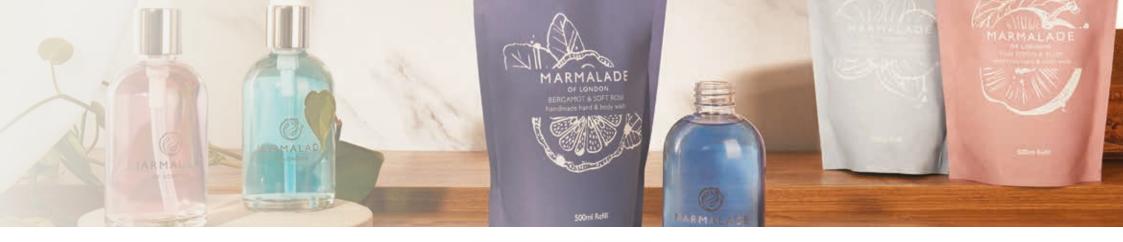

#### Refillables

Our new reusable and refillable glass bottles, can be used to reduce packaging waste. Our MARMAPACK refill pouch will refill our glass wash or lotion bottles two and a half times. The MARMAPACKS use 75% less raw materials and far less energy to produce than rigid packaging.

Hand & body wash bottle

Liquid soap refill 500ml

Hand & body lotion

Lotion refill

Liquid soap refill 500ml

Hand & body lotion

Lotion refill

Pink Pepper & Plum

Hand & body wash bottle 200ml

Liquid soap refill 500ml

Hand & body lotion

Lotion refill

Prosecco & Juniper

Hand & body wash bottle 200ml

Liquid soap refill 500ml

Hand & body lotion