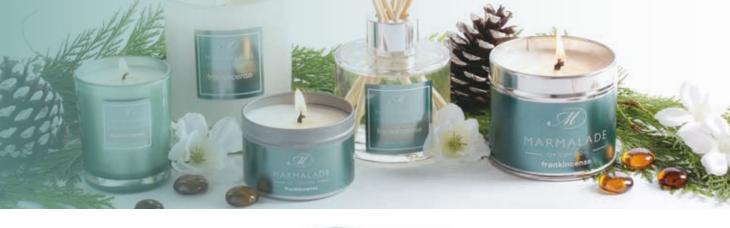

## Frankincense

Aromatic frankincense immersed in warm amber, rock rose and myrrh on a base of cedar, vetiver and patchouli.

Small tin candle 20hrs

Medium tin candle 40hrs

Glass candle 50hrs

Large reed diffuser