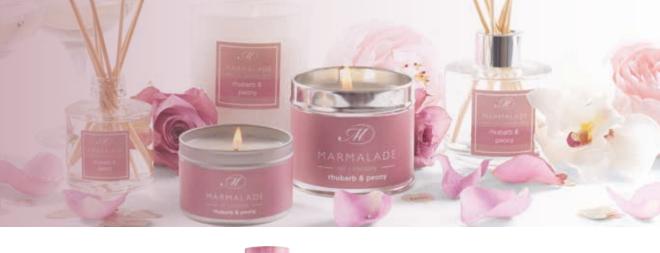

## Rhubarb & Peony

Tart rhubarb, pink peony petals, dewy rose and a hint of vanilla.

Small tin candle 20hrs

Medium tin candle 40hrs

Glass candle 50hrs

Large reed diffuser

Diffuser refill 200ml