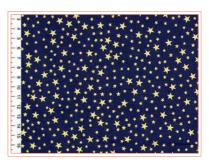

#### **NEW FOR CHRISTMAS 2022**

CHRISTMAS STARS – GREEN Product code: FUR048-GRE

CHRISTMAS STARS – RED Product code: FUR048-RED

CHRISTMAS STARS -BLUE Product code: FUR048-BLU