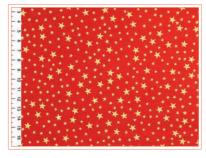

#### **NEW FOR CHRISTMAS 2022**

CHRISTMAS STARS – GREEN Product code: FUR048-GRE

CHRISTMAS STARS – RED Product code: FUR048-RED

CHRISTMAS STARS -BLUE Product code: FUR048-BLU