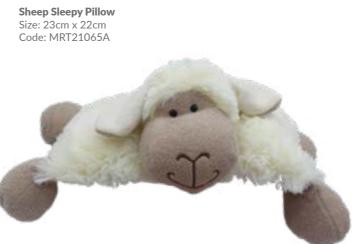

mandatrade.com josales@jomanda.co.uk 0116 2599 800

#### **UK Terms of Trade**

Terms and Conditions to be signed and

#### **Quality & Safety**

- suitable from birth and comply with
- 2. All soft toys and accessories are Machine Washable at 30 degrees and
- 3. All soft toys are fully recyclable.

#### **Ethical & Sustainability Policy**

- of all our business decisions.
- make for our products and packaging.













Mini Highland Coo Size: 13cm Code: MRT802544















Highland Coo Hand Muff Size: One Size Code: MRT30039



**Highland Coo Ear Muffs** Size: One Size Code: MRT30040



Highland Coo Hotwater Bottle/PJ Case Size: 39cm Code: MRT30042















www.jomandatrade.com

Baby Sheep
Size: 24cm
Code: MRT7021624CM

Sheep Hand Puppet
Size: 23cm
Code: MRT30234





















Sheep Rattle Size: 10cm Code: MRT21704S



**Bunny Soother Finger Puppet Brown** Size: One Size Code: MRT21703R2





















# HOT WATER BOTTLE THE ADVANTAGES

#### COLON PROBLEMS

Put the warm bottle on your abdominal area while laying in bed and relaxing, it will ease the articulation of the muscles and the pain will eventually vanish.

#### **BACK OR MUSCLE PAIN**

Place a hot water bottle on the affected area; it will help you to soothe the pain.

#### WARM YOUR BED

You can place a hot water bottle in your bed for 10-15 minutes before you plan to sleep, or just go to bed with it. In any case, it will fill you with comfort, warmth, and relaxation.

#### RELIEVE STRESS AND ANXIETY

It can improve your blood circulation, which can help you relax. You can add some essen