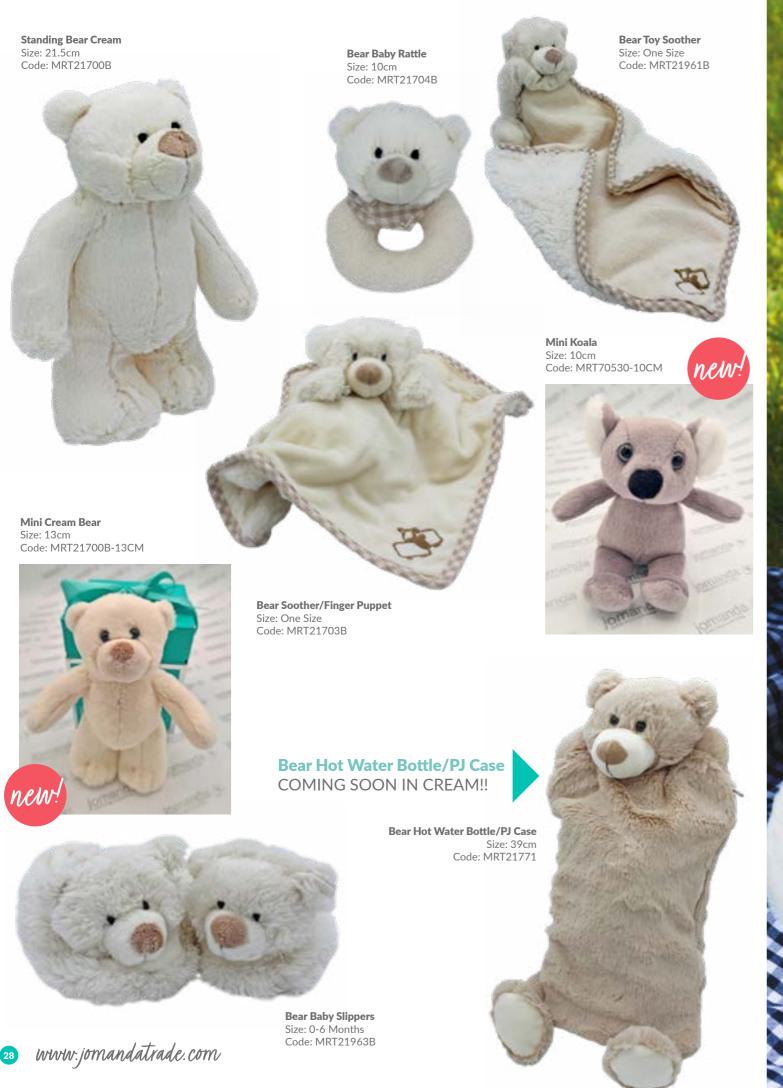

ery cold day, just place your hot water bottle on your dash about a half hour before you leave and watch the windows clear up. The heat will radiate throughout your vehicle.

#### LESS EXPENSIVE

While using a hot water bottle it will not burden you with any extra cost like other heating pads and electric blankets that raise your electricity bills. Furthermore, there is no risk of getting an electric current while using water bottles.

### SAFE FOR CHILDREN, BIRDS AND ANIMALS

In farms, they put hot-water bags in pens for newly-hatched ducks and chicks. It gives them warmth and hence stays there lots of the time.

Also, putting a hot-water bag below the sleeping pillow of a puppy makes them feel much safer, calmer warmer, and sleepy.

josales@jomanda.co.uk 0116 259 9800































Mini Dragon Size: 12cm Code: MRT300804

Mini Shark

Size: 16cm Code: MRT50084-16CM



Mini Squirrel Size: 11cm Code: MRT300864



**Mini Hedgehog** Size: 12cm Code: MRT221854



Mini Penguin Size: 10cm Code: MRT70639-10CM



Mini Dolphin
Size: 12cm
Code: MRT90283-12CM



Small Dragon
Size: 20cm
Code: MRT30044B20



Mini Ginge Cat Size: 10cm Code: MRT22645-10CM



Puffin Small
Size: 25cm
Code: MRT50633-25CM

New:

**Puffin Mini** Size: 13cm Code: MRT50633





Crocodile Size: 38cm Code: MRT50249-38CM





#### **Available Packaging**

We stand out from other plush toy companies by offering our wide range of high quality, durable and designer gift packaging – choose from the options below to complete your order



Small Gift Bag Size: H - 13cm Code: GB-SML



Large Gift Bag Size: