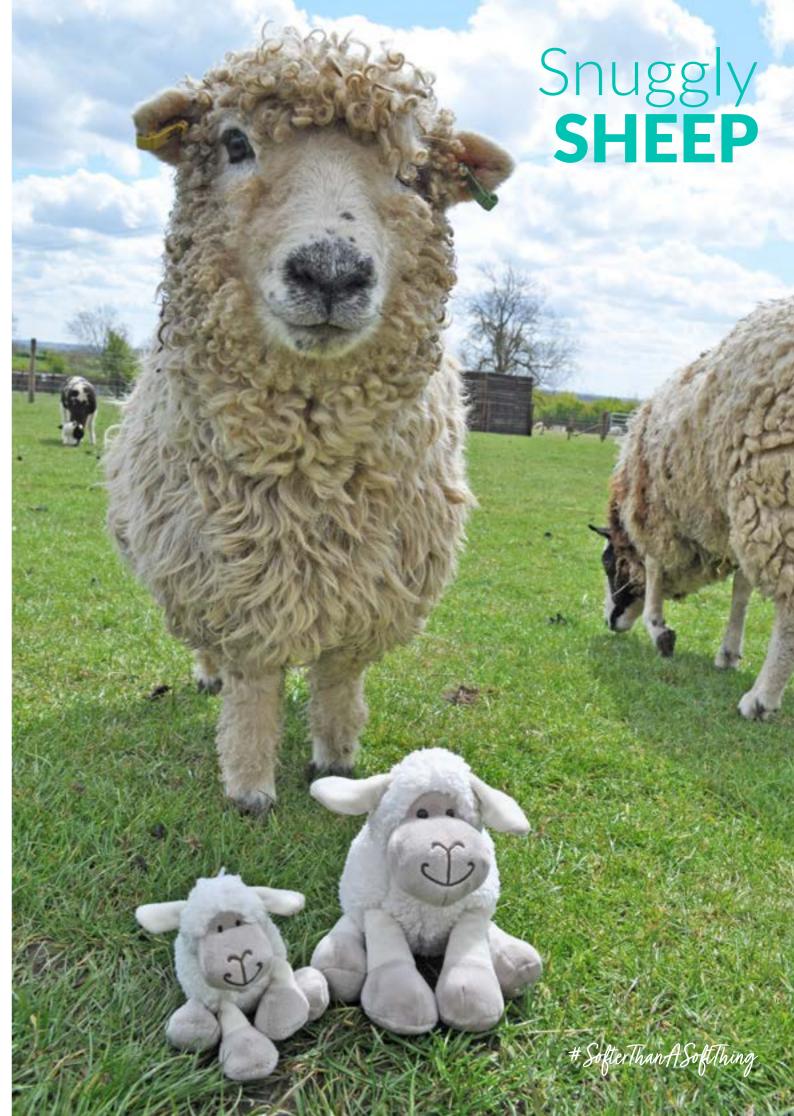

**Highland Coo Ear Muffs** Size: One Size Code: MRT30040

Highland Coo Hotwater Bottle/PJ Case Size: 39cm Code: MRT30042

www.jomandatrade.com

Baby Sheep
Size: 24cm
Code: MRT7021624CM

Sheep Hand Puppet
Size: 23cm
Code: MRT30234

Sheep Rattle Size: 10cm Code: MRT21704S

**Bunny Soother Finger Puppet Brown** Size: One Size Code: MRT21703R2