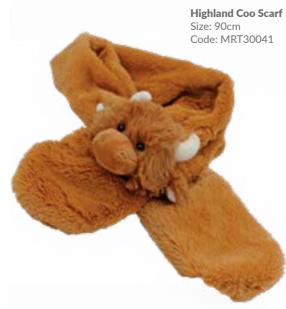

**Highland Coo Ear Muffs** Size: One Size Code: MRT30040

Highland Coo Hotwater Bottle/PJ Case Size: 39cm Code: MRT30042

www.jomandatrade.com

Baby Sheep
Size: 24cm
Code: MRT7021624CM

Sheep Hand Puppet
Size: 23cm
Code: MRT30234