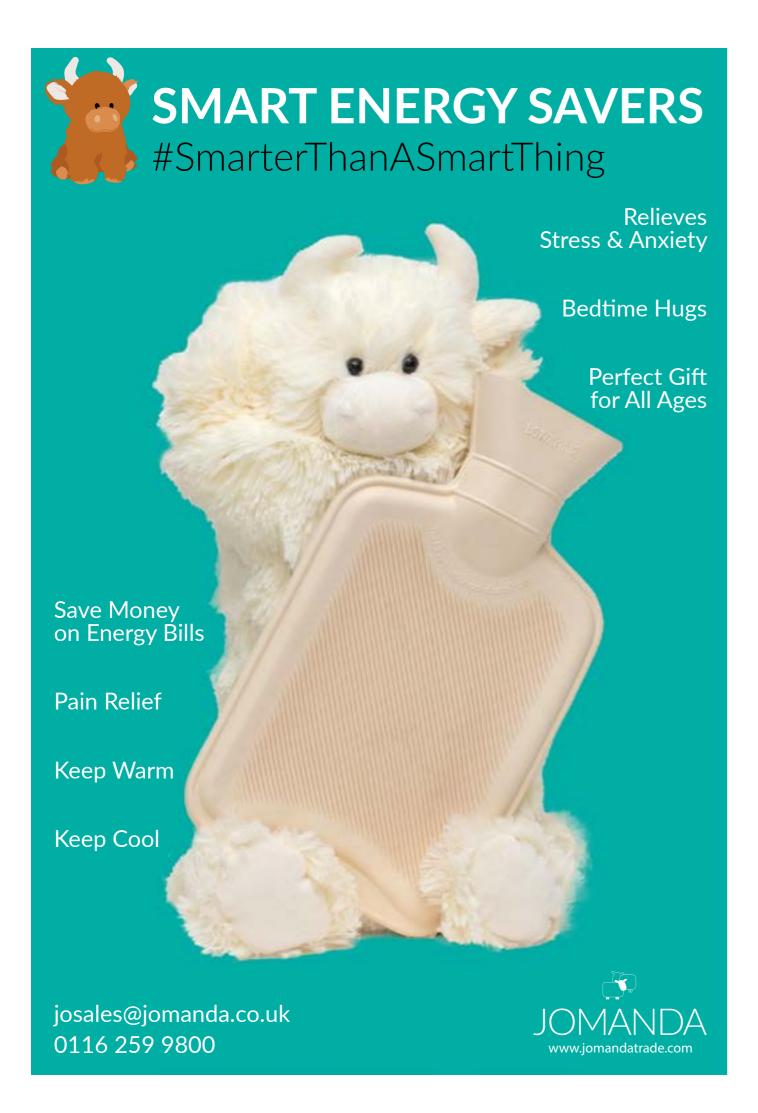

# HOT WATER BOTTLE THE ADVANTAGES

#### RELIEVE STRESS AND ANXIETY

It can improve your blood circulation, which can help you relax. You can add some essential oils inside or even meditate with it. Trust me it's a very efficient medium.

#### LESS EXPENSIVE

While using a hot water bottle it will not burden you with any extra cost like other heating pads and electric blankets that raise your electricity bills. Furthermore, there is no risk of getting an electric current while using water bottles.