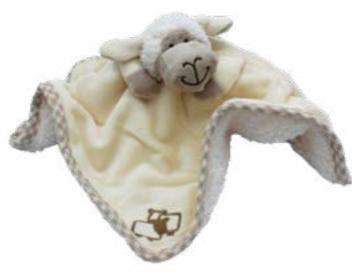

Sheep Rattle Size: 10cm Code: MRT21704S

**Bunny Soother Finger Puppet Brown** Size: One Size Code: MRT21703R2