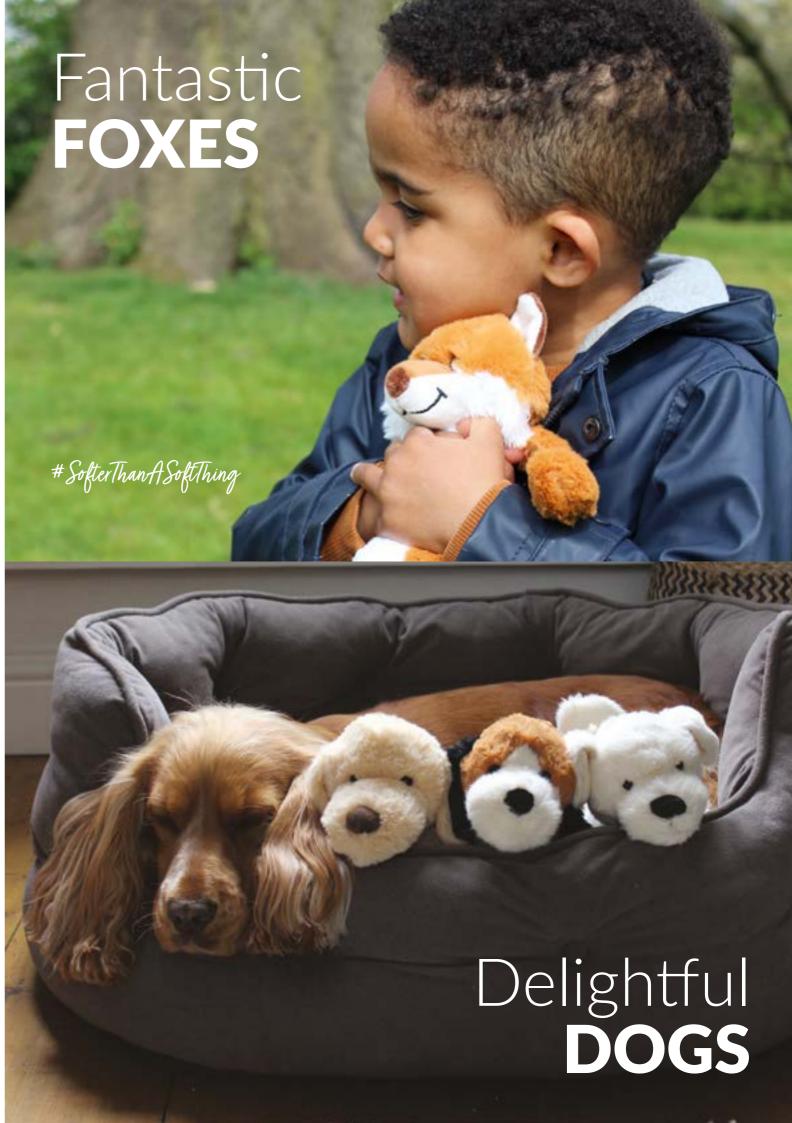

### SAFE FOR CHILDREN, BIRDS AND ANIMALS

In farms, they put hot-water bags in pens for newly-hatched ducks and chicks. It gives them warmth and hence stays there lots of the time.

Also, putting a hot-water bag below the sleeping pillow of a puppy makes them feel much safer, calmer warmer, and sleepy.