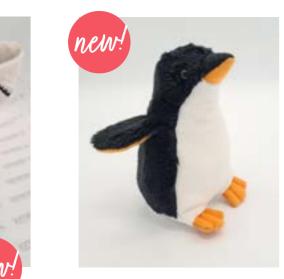

josales@jomanda.co.uk 0116 259 9800

Mini Dragon Size: 12cm Code: MRT300804

Mini Shark

Size: 16cm Code: MRT50084-16CM

Mini Squirrel Size: 11cm Code: MRT300864

**Mini Hedgehog** Size: 12cm Code: MRT221854

Mini Penguin Size: 10cm Code: MRT70639-10CM