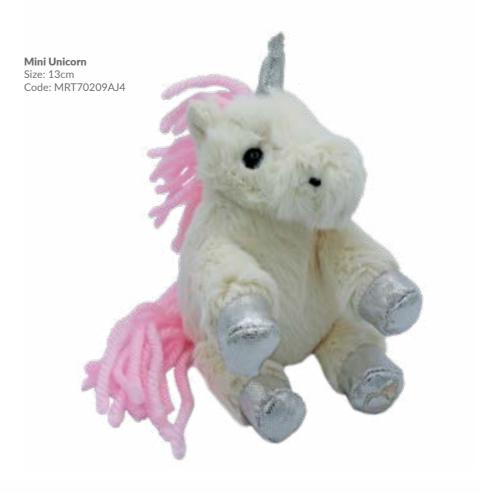

a very cold day, just place your hot water bottle on your dash about a half hour before you leave and watch the windows clear up. The heat will radiate throughout your vehicle.

#### LESS EXPENSIVE

While using a hot water bottle it will not burden you with any extra cost like other heating pads and electric blankets that raise your electricity bills. Furthermore, there is no risk of getting an electric current while using water bottles.

### SAFE FOR CHILDREN, BIRDS AND ANIMALS

In farms, they put hot-water bags in pens for newly-hatched ducks and chicks. It gives them warmth and hence stays there lots of the time.

Also, putting a hot-water bag below the sleeping pillow of a puppy makes them feel much safer, calmer warmer, and sleepy.

josales@jomanda.co.uk 0116 259 9800































Mini Dragon Size: 12cm Code: MRT300804

Mini Shark

Size: 16cm Code: MRT50084-16CM



Mini Squirrel Size: 11cm Code: MRT300864



**Mini Hedgehog** Size: 12cm Code: MRT221854



Mini Penguin Size: 10cm Code: MRT70639-10CM



Mini Dolphin
Size: 12cm
Code: MRT90283-12CM



Small Dragon
Size: 20cm
Code: MRT30044B20



Mini Ginge Cat Size: 10cm Code: MRT22645-10CM



Puffin Small
Size: 25cm
Code: MRT50633-25CM

New:

**Puffin Mini** Size: 13cm Code: MRT50633





Crocodile Size: 38cm Code: MRT50249-38CM





#### **Available Packaging**

We stand out from other plush toy companies by offering our wide range of high quality, durable and designer gift packaging – choose from the options below to complete your order



Small Gift Bag Size: H - 13cm Code: GB-SML



Large Gift Bag S