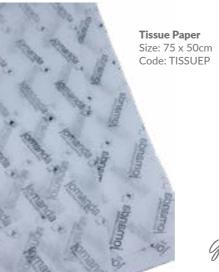

e: MRT70639-10CM



Mini Dolphin
Size: 12cm
Code: MRT90283-12CM



Small Dragon
Size: 20cm
Code: MRT30044B20



Mini Ginge Cat Size: 10cm Code: MRT22645-10CM



Puffin Small
Size: 25cm
Code: MRT50633-25CM

New:

**Puffin Mini** Size: 13cm Code: MRT50633





Crocodile Size: 38cm Code: MRT50249-38CM





#### **Available Packaging**

We stand out from other plush toy companies by offering our wide range of high quality, durable and designer gift packaging – choose from the options below to complete your order



Small Gift Bag Size: H - 13cm Code: GB-SML



Large Gift Bag Size: H - 34cm Code: GB-LAR



Pop Up Box Size: H - 10cm Code: POPUPBOX



**Designer Soother Box** Size: H - 20cm Code: DESBOX



Stickers Size: 5cm Code: STICKERS

**Magnetic Gift Box** Size: 28 x 20 x 9cm Code: MAGBOX



Not sure what fits?



Give us a call on 0116 2599 800



## How to Order

www.jomandatrade.com josales@jomanda.co.uk 0116 2599 800

#### **UK Terms of Trade**

#### **Quality & Safety**

#### **Ethical & Sustainability Policy**

### Contact Us

Unit 14, Park Farm Skeffington Leicestershire LE7 9FN