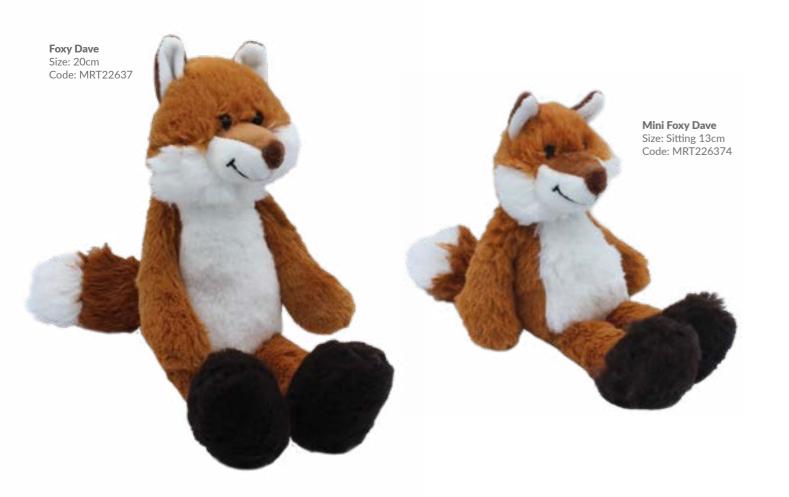

cold day, just place your hot water bottle on your dash about a half hour before you leave and watch the windows clear up. The heat will radiate throughout your vehicle.

#### LESS EXPENSIVE

While using a hot water bottle it will not burden you with any extra cost like other heating pads and electric blankets that raise your electricity bills. Furthermore, there is no risk of getting an electric current while using water bottles.

### SAFE FOR CHILDREN, BIRDS AND ANIMALS

In farms, they put hot-water bags in pens for newly-hatched ducks and chicks. It gives them warmth and hence stays there lots of the time.

Also, putting a hot-water bag below the sleeping pillow of a puppy makes them feel much safer, calmer warmer, and sleepy.

josales@jomanda.co.uk 0116 259 9800































Mini Dragon Size: 12cm Code: MRT300804

Mini Shark

Size: 16cm Code: MRT50084-16CM



Mini Squirrel Size: 11cm Code: MRT300864



**Mini Hedgehog** Size: 12cm Code: MRT221854



Mini Penguin Size: 10cm Code: MRT70639-10CM



Mini Dolphin
Size: 12cm
Code: MRT90283-12CM



Small Dragon
Size: 20cm
Code: MRT30044B20



Mini Ginge Cat Size: 10cm Code: MRT22645-10CM



Puffin Small
Size: 25cm
Code: MRT50633-25CM

New:

**Puffin Mini** Size: 13cm Code: MRT50633





Crocodile Size: 38cm Code: MRT50249-38CM





#### **Available Packaging**

We stand out from other plush toy companies by offering our wide range of high quality, durable and designer gift packaging – choose from the options below to complete your order



Small Gift Bag Size: H - 13cm Code: GB-SML



Large Gift Bag Size: H -