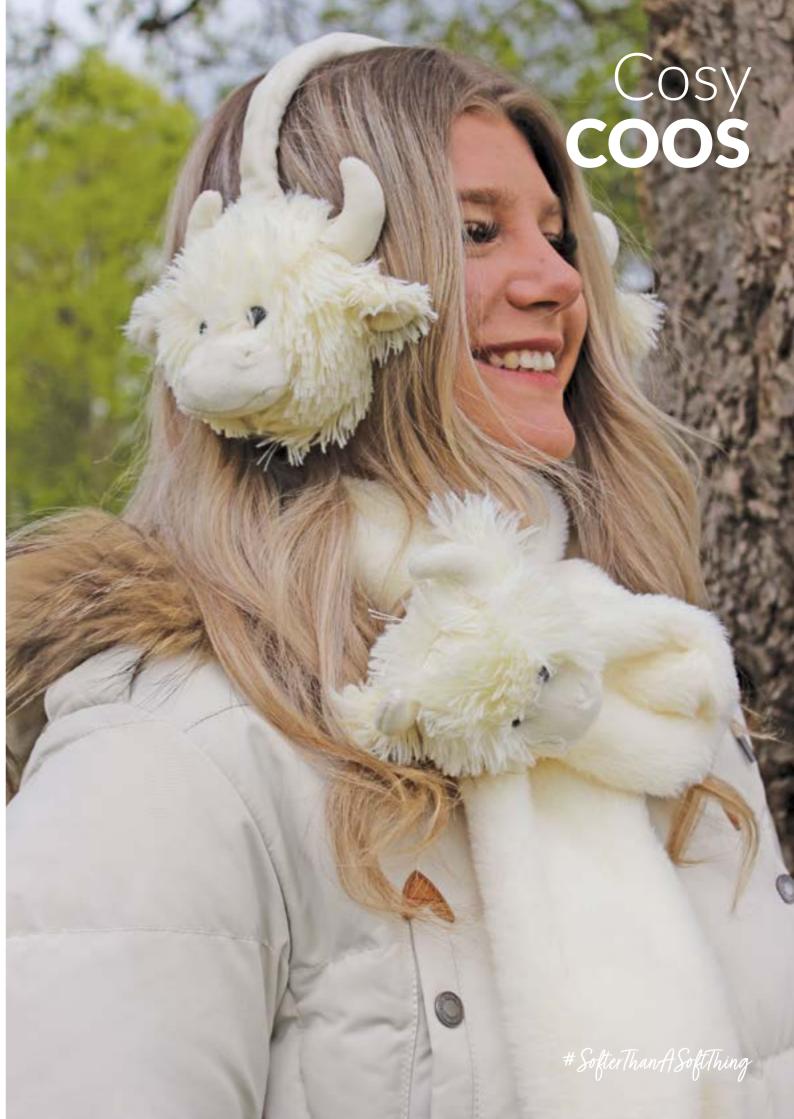

**Highland Coo Ear Muffs** Size: One Size Code: MRT30040

Highland Coo Hotwater Bottle/PJ Case Size: 39cm Code: MRT30042

www.jomandatrade.com

Baby Sheep
Size: 24cm
Code: MRT7021624CM

Sheep Hand Puppet
Size: 23cm
Code: MRT30234