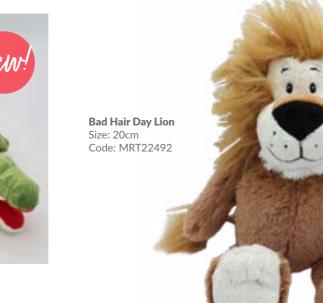

#### **Ethical & Sustainability Policy**

- of all our business decisions.
- make for our products and packaging.

Mini Highland Coo Size: 13cm Code: MRT802544

Highland Coo Hand Muff Size: One Size Code: MRT30039