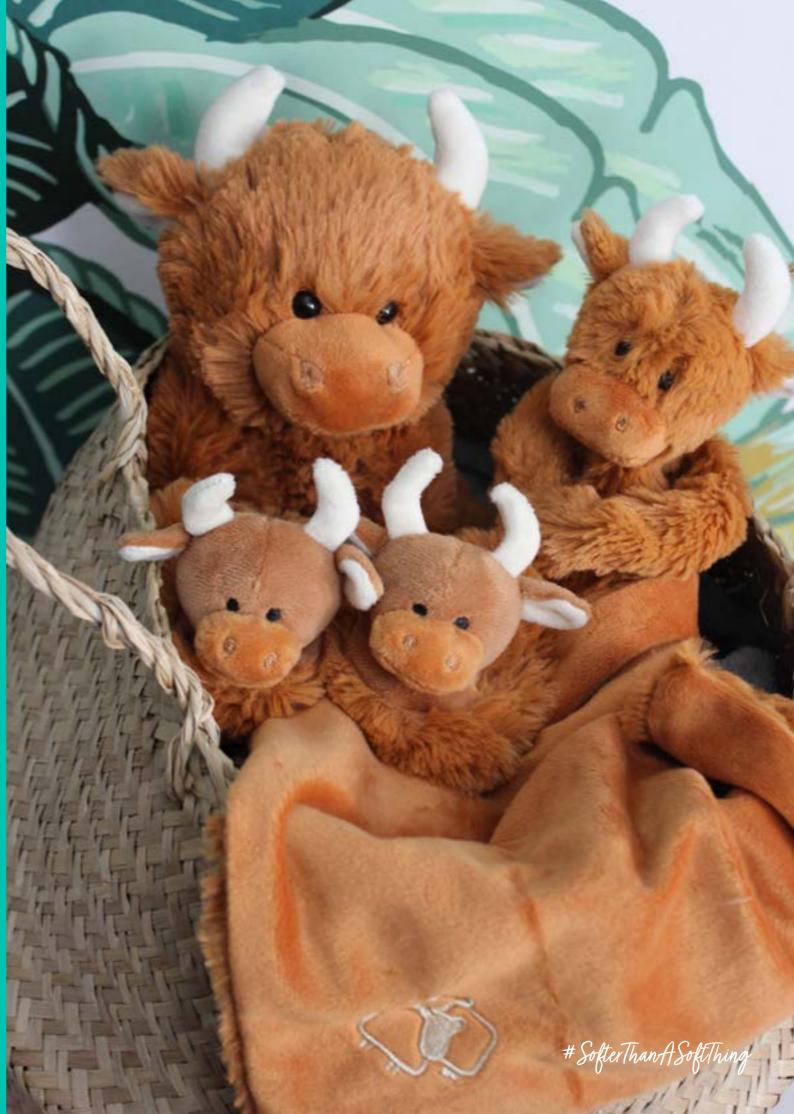

#### **Ethical & Sustainability Policy**

- of all our business decisions.
- make for our products and packaging.

Mini Highland Coo Size: 13cm Code: MRT802544

Highland Coo Hand Muff Size: One Size Code: MRT30039