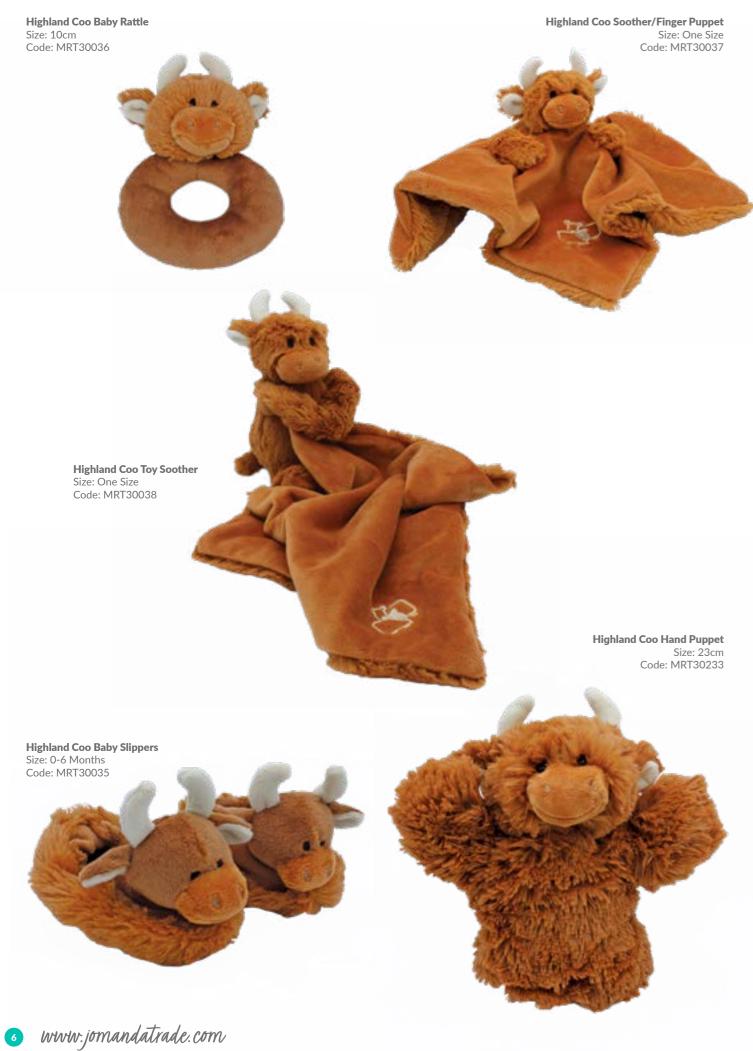

#### **Ethical & Sustainability Policy**

- of all our business decisions.
- make for our products and packaging.

Mini Highland Coo Size: 13cm Code: MRT802544

Highland Coo Hand Muff Size: One Size Code: MRT30039

**Highland Coo Ear Muffs** Size: One Size Code: MRT30040

Highland Coo Hotwater Bottle/PJ Case Size: 39cm Code: MRT30042

www.jomandatrade.com

Baby Sheep
Size: 24cm
Code: MRT7021624CM

Sheep Hand Puppet
Size: 23cm
Code: MRT30234

Sheep Rattle Size: 10cm Code: MRT21704S

**Bunny Soother Finger Puppet Brown** Size: One Size Code: MRT21703R2