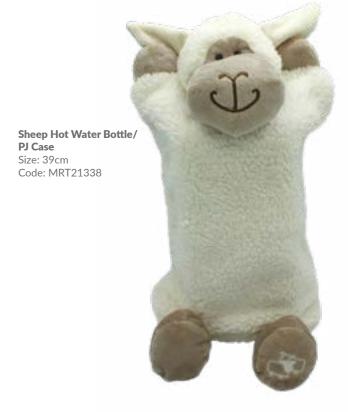

ndatrade.com josales@jomanda.co.uk 0116 2599 800

#### **UK Terms of Trade**

Terms and Conditions to be signed and

#### **Quality & Safety**

- suitable from birth and comply with
- 2. All soft toys and accessories are Machine Washable at 30 degrees and
- 3. All soft toys are fully recyclable.

#### **Ethical & Sustainability Policy**

- of all our business decisions.
- make for our products and packaging.













Mini Highland Coo Size: 13cm Code: MRT802544















Highland Coo Hand Muff Size: One Size Code: MRT30039



**Highland Coo Ear Muffs** Size: One Size Code: MRT30040



Highland Coo Hotwater Bottle/PJ Case Size: 39cm Code: MRT30042















www.jomandatrade.com

Baby Sheep
Size: 24cm
Code: MRT7021624CM

Sheep Hand Puppet
Size: 23cm
Code: MRT30234





















Sheep Rattle Size: 10cm Code: MRT21704S



**Bunny Soother Finger Puppet Brown** Size: One Size Code: MRT21703R2





















# HOT WATER BOTTLE THE ADVANTAGES

#### COLON PROBLEMS

Put the warm bottle on your abdominal area while laying in bed and relaxing, it will ease the articulation of the muscles and the pain will eventually vanish.

#### **BACK OR MUSCLE PAIN**

Place a hot water bottle on the affected area; it will help you to soothe the pain.

#### WARM YOUR BED

You can place a hot water bottle in your bed for 10-15 minutes before you plan to sleep, or just go to bed with it. In any case, it will fill you with comfort, warmth, and relaxation.

#### RELIEVE STRESS AND ANXIETY

It can improve your blood circulation, which can help you relax. You can add some essenti