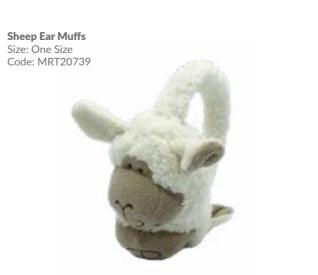

**Highland Coo Ear Muffs** Size: One Size Code: MRT30040

Highland Coo Hotwater Bottle/PJ Case Size: 39cm Code: MRT30042

www.jomandatrade.com

Baby Sheep
Size: 24cm
Code: MRT7021624CM

Sheep Hand Puppet
Size: 23cm
Code: MRT30234