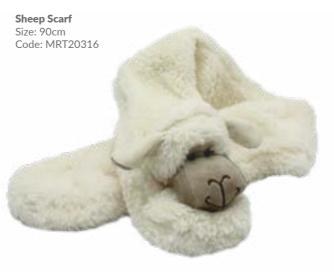

**Highland Coo Ear Muffs** Size: One Size Code: MRT30040

Highland Coo Hotwater Bottle/PJ Case Size: 39cm Code: MRT30042

www.jomandatrade.com

Baby Sheep
Size: 24cm
Code: MRT7021624CM

Sheep Hand Puppet
Size: 23cm
Code: MRT30234