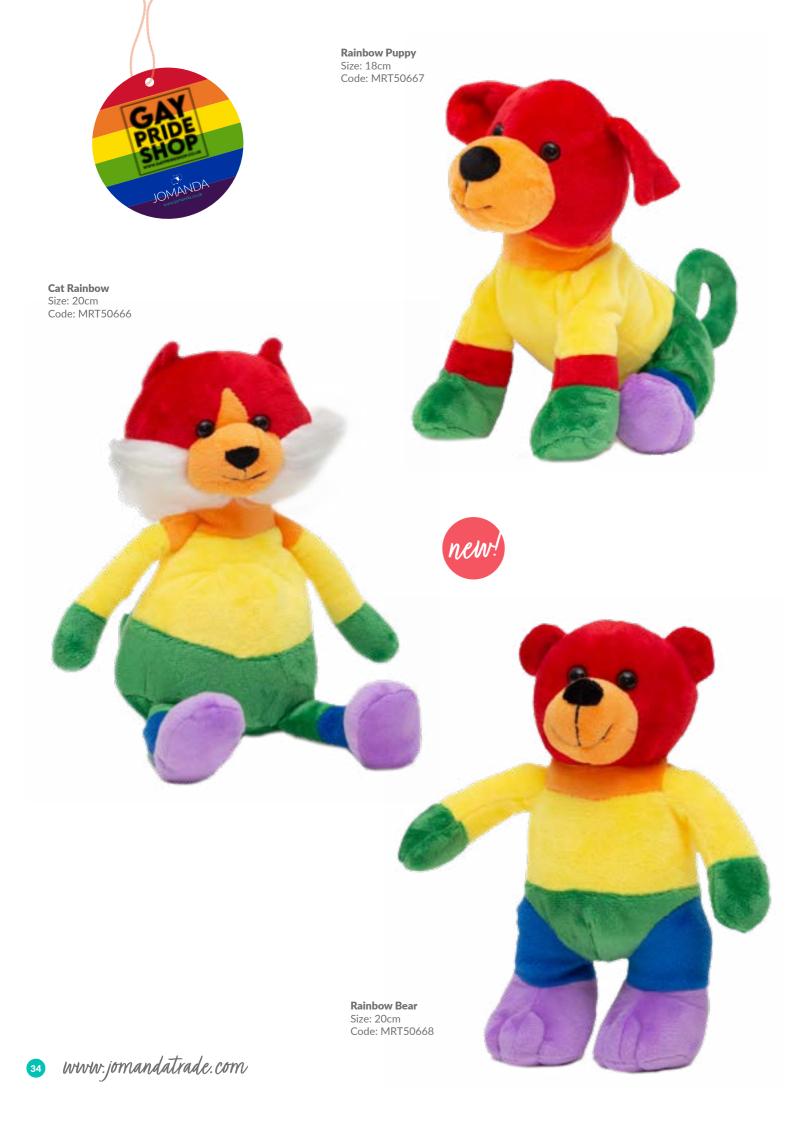

ens for newly-hatched ducks and chicks. It gives them warmth and hence stays there lots of the time.

Also, putting a hot-water bag below the sleeping pillow of a puppy makes them feel much safer, calmer warmer, and sleepy.

josales@jomanda.co.uk 0116 259 9800































Mini Dragon Size: 12cm Code: MRT300804

Mini Shark

Size: 16cm Code: MRT50084-16CM



Mini Squirrel Size: 11cm Code: MRT300864



**Mini Hedgehog** Size: 12cm Code: MRT221854



Mini Penguin Size: 10cm Code: MRT70639-10CM



Mini Dolphin
Size: 12cm
Code: MRT90283-12CM



Small Dragon
Size: 20cm
Code: MRT30044B20



Mini Ginge Cat Size: 10cm Code: MRT22645-10CM



Puffin Small
Size: 25cm
Code: MRT50633-25CM

New:

**Puffin Mini** Size: 13cm Code: MRT50633





Crocodile Size: 38cm Code: MRT50249-38CM





#### **Available Packaging**

We stand out from other plush toy companies by offering our wide range of high quality, durable and designer gift packaging – choose from the options below to complete your order



Small Gift Bag Size: H - 13cm Code: GB-SML



Large Gift Bag Size: H - 34cm Code: GB-LAR



Pop Up Box Size: H - 10cm Code: POPUPBOX



**Designer Soother Box** Size: H - 20cm Code: DESBOX



Stickers Size: 5cm Code: STICKERS

**Magnetic Gift Box** Size: 28 x 20 x 9cm Code: MAGBOX



Not sure what fits?



Give us a call on 0116 2599 800



## How to Order

www.jomandatrade.com josales@jomanda.co.uk 0116 2599 800

#### **UK Terms of Trade**

#### **Quality & Safety**

#### **Ethical & Sustainability Policy**

### Contact Us

Unit 14, Park Farm Skeffington Leicestershire LE7 9FN