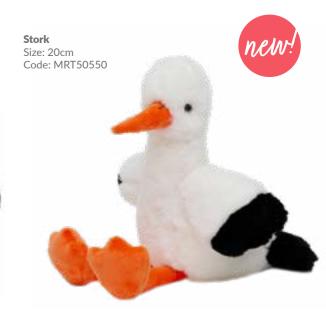

ANIMALS

In farms, they put hot-water bags in pens for newly-hatched ducks and chicks. It gives them warmth and hence stays there lots of the time.

Also, putting a hot-water bag below the sleeping pillow of a puppy makes them feel much safer, calmer warmer, and sleepy.

josales@jomanda.co.uk 0116 259 9800































Mini Dragon Size: 12cm Code: MRT300804

Mini Shark

Size: 16cm Code: MRT50084-16CM



Mini Squirrel Size: 11cm Code: MRT300864



**Mini Hedgehog** Size: 12cm Code: MRT221854



Mini Penguin Size: 10cm Code: MRT70639-10CM



Mini Dolphin
Size: 12cm
Code: MRT90283-12CM



Small Dragon
Size: 20cm
Code: MRT30044B20



Mini Ginge Cat Size: 10cm Code: MRT22645-10CM



Puffin Small
Size: 25cm
Code: MRT50633-25CM

New:

**Puffin Mini** Size: 13cm Code: MRT50633





Crocodile Size: 38cm Code: MRT50249-38CM





#### **Available Packaging**

We stand out from other plush toy companies by offering our wide range of high quality, durable and designer gift packaging – choose from the options below to complete your order



Small Gift Bag Size: H - 13cm Code: GB-SML



Large Gift Bag Size: H - 34cm Code: GB-LAR



Pop Up Box Size: H - 10cm Code: POPUPBOX



**Designer Soother Box** Size: H - 20cm Code: DESBOX



Stickers Size: 5cm Code: STICKERS

**Magnetic Gift Box** Size: 28 x 20 x 9cm Code: MAGBOX



Not sure what fits?



Give us a call on 0116 2599 800



## How to Order

www.jomandatrade.com josales@jomanda.co.uk 0116 2599 800

#### **UK Terms of Trade**

#### **Quality & Safety**

#### **Ethical & Sustainability Policy**

### Contact Us

Unit 14