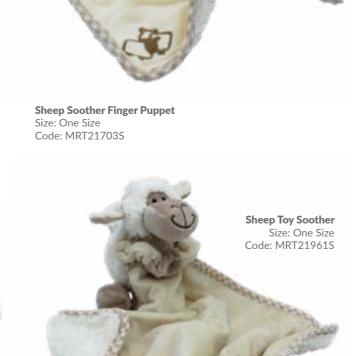

Sheep Rattle Size: 10cm Code: MRT21704S

**Bunny Soother Finger Puppet Brown** Size: One Size Code: MRT21703R2