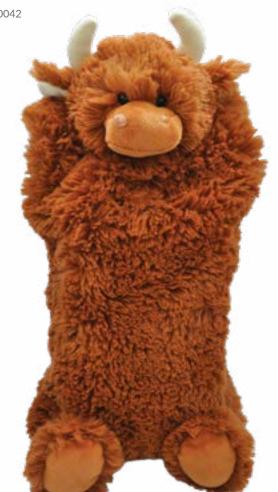

**Highland Coo Ear Muffs** Size: One Size Code: MRT30040

Highland Coo Hotwater Bottle/PJ Case Size: 39cm Code: MRT30042

www.jomandatrade.com

Baby Sheep
Size: 24cm
Code: MRT7021624CM

Sheep Hand Puppet
Size: 23cm
Code: MRT30234