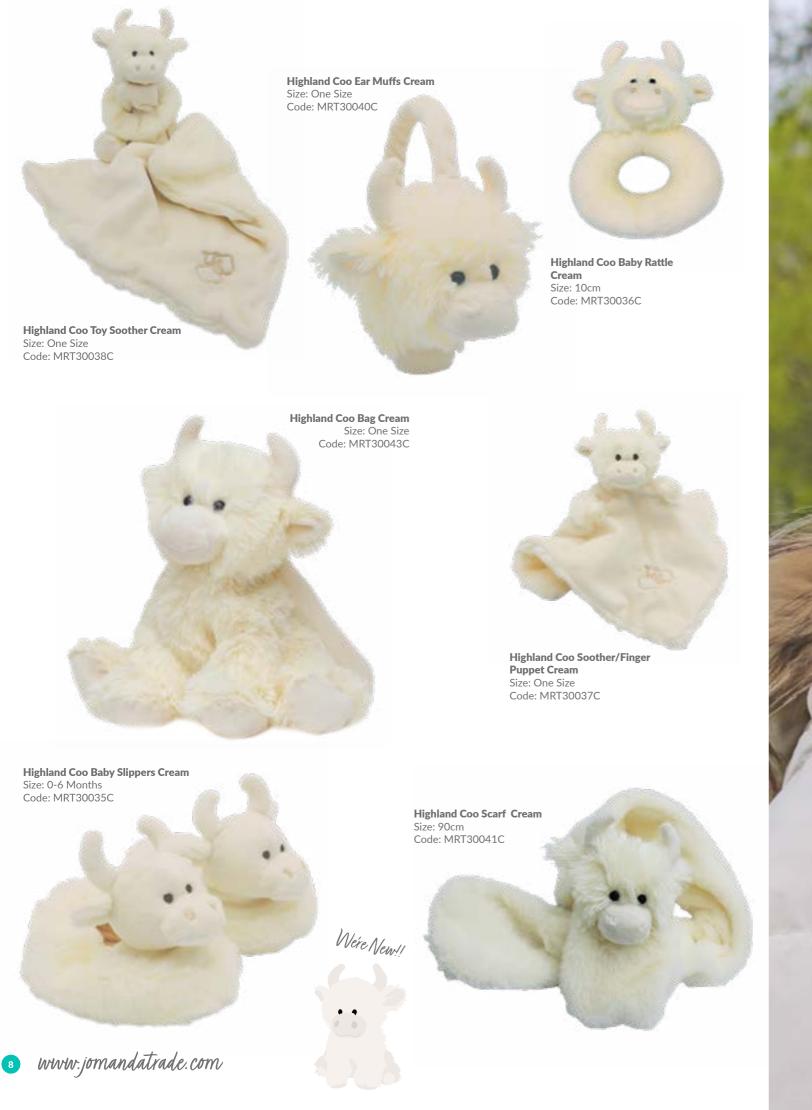

#### **Ethical & Sustainability Policy**

- of all our business decisions.
- make for our products and packaging.

Mini Highland Coo Size: 13cm Code: MRT802544

Highland Coo Hand Muff Size: One Size Code: MRT30039