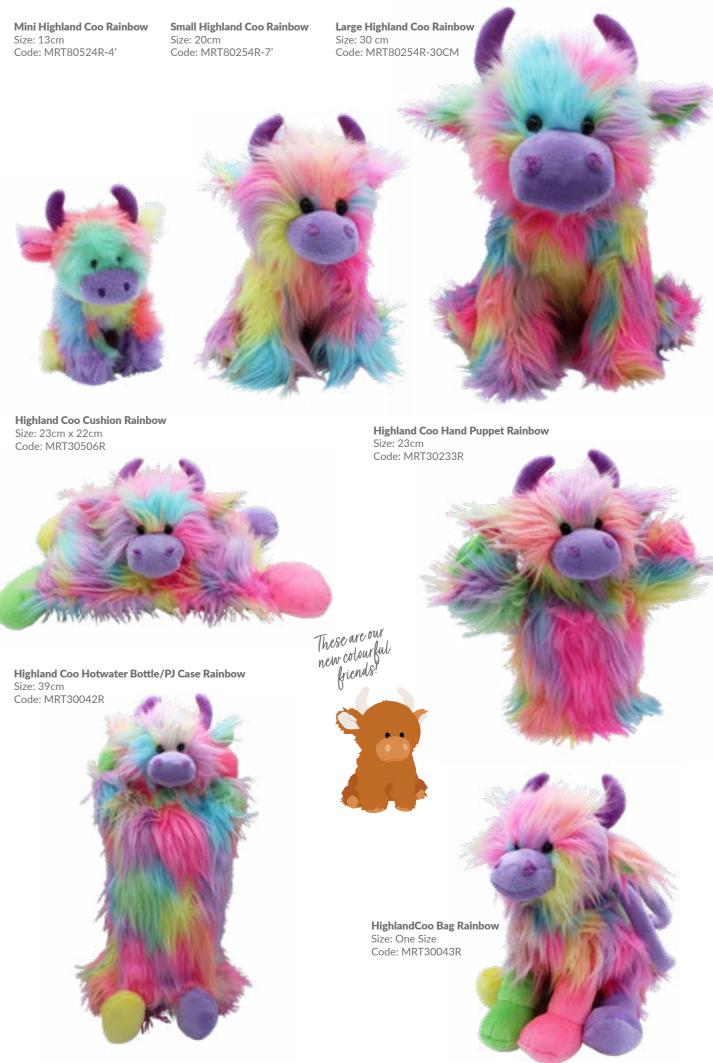

**Highland Coo Ear Muffs** Size: One Size Code: MRT30040

Highland Coo Hotwater Bottle/PJ Case Size: 39cm Code: MRT30042

www.jomandatrade.com

Baby Sheep
Size: 24cm
Code: MRT7021624CM

Sheep Hand Puppet
Size: 23cm
Code: MRT30234