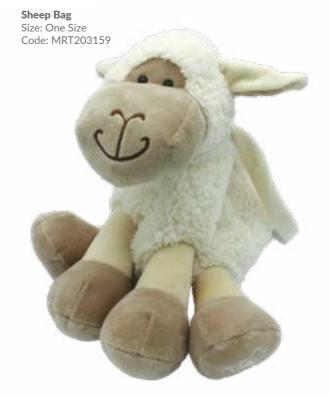

**Highland Coo Ear Muffs** Size: One Size Code: MRT30040

Highland Coo Hotwater Bottle/PJ Case Size: 39cm Code: MRT30042

www.jomandatrade.com

Baby Sheep
Size: 24cm
Code: MRT7021624CM

Sheep Hand Puppet
Size: 23cm
Code: MRT30234