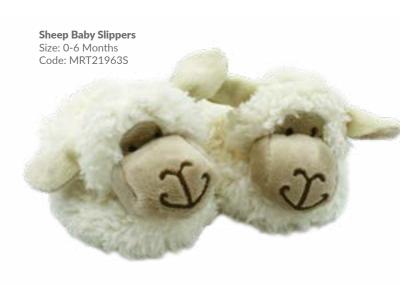

Sheep Rattle Size: 10cm Code: MRT21704S

**Bunny Soother Finger Puppet Brown** Size: One Size Code: MRT21703R2