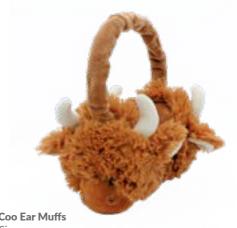

**Highland Coo Ear Muffs** Size: One Size Code: MRT30040

Highland Coo Hotwater Bottle/PJ Case Size: 39cm Code: MRT30042

www.jomandatrade.com

Baby Sheep
Size: 24cm
Code: MRT7021624CM

Sheep Hand Puppet
Size: 23cm
Code: MRT30234