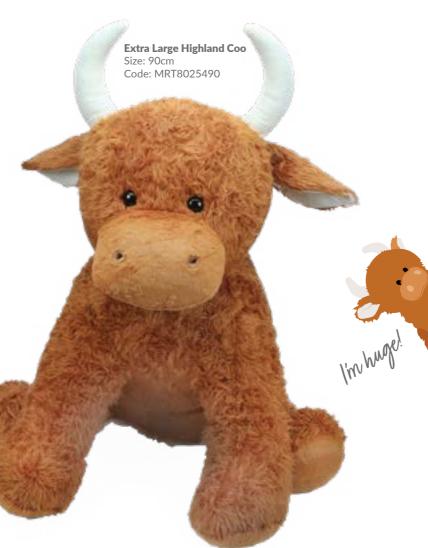

#### **Ethical & Sustainability Policy**

- of all our business decisions.
- make for our products and packaging.

Mini Highland Coo Size: 13cm Code: MRT802544

Highland Coo Hand Muff Size: One Size Code: MRT30039