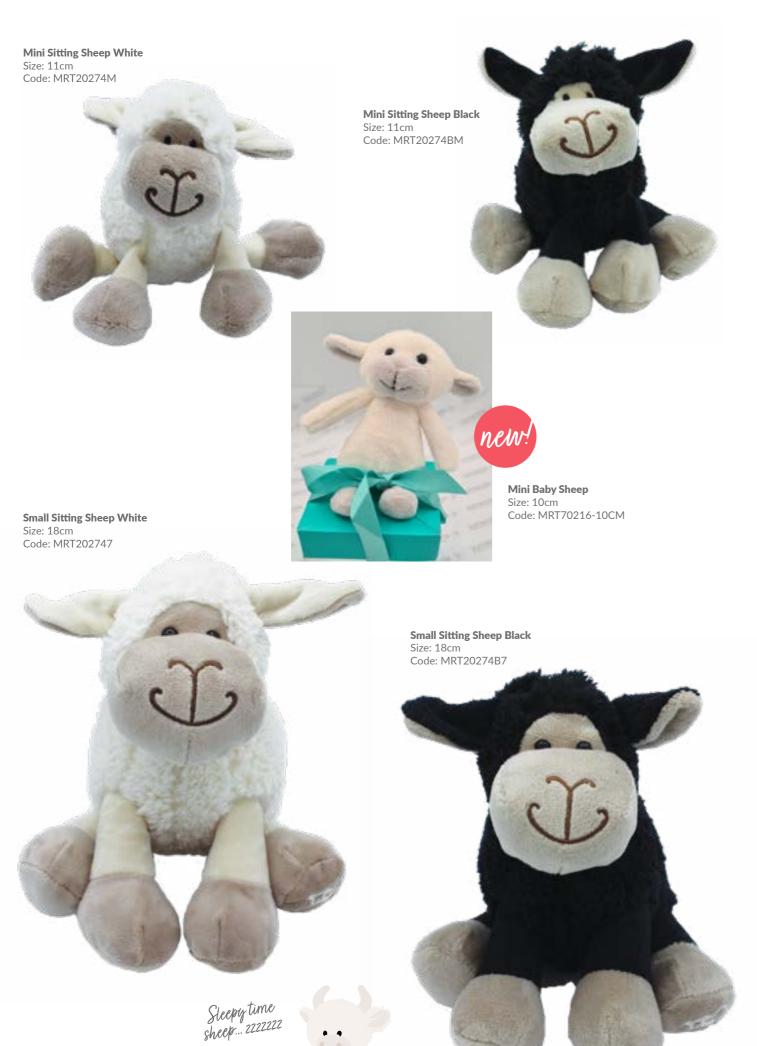

**Highland Coo Ear Muffs** Size: One Size Code: MRT30040

Highland Coo Hotwater Bottle/PJ Case Size: 39cm Code: MRT30042

www.jomandatrade.com

Baby Sheep
Size: 24cm
Code: MRT7021624CM

Sheep Hand Puppet
Size: 23cm
Code: MRT30234

Sheep Rattle Size: 10cm Code: MRT21704S

**Bunny Soother Finger Puppet Brown** Size: One Size Code: MRT21703R2