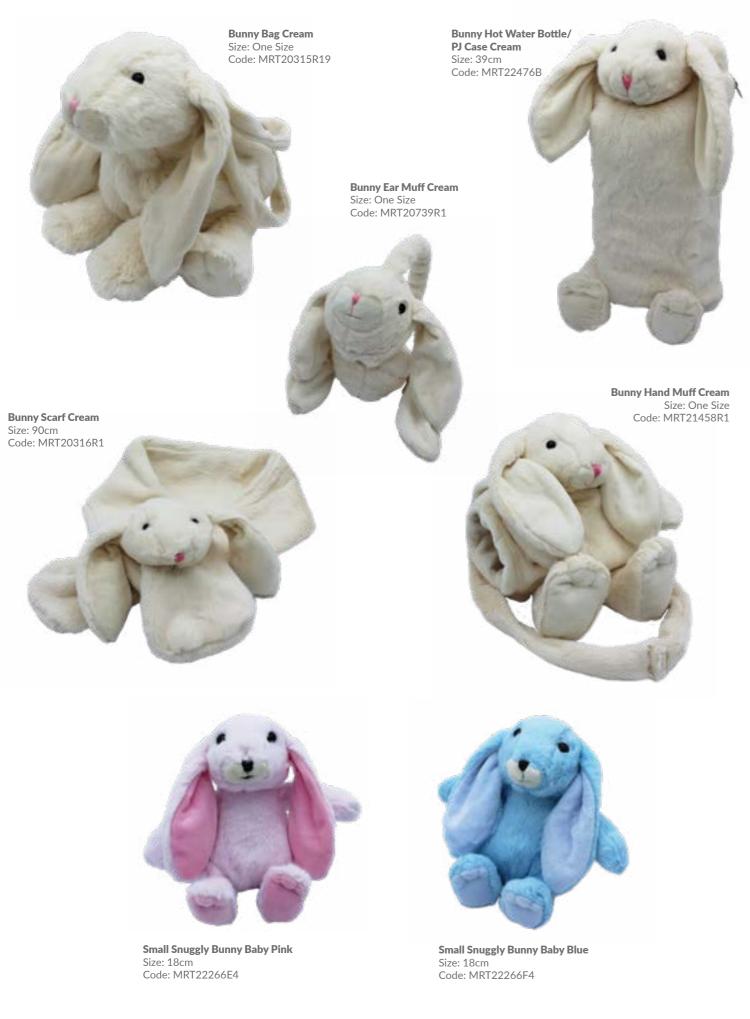

& Safety**

- suitable from birth and comply with
- 2. All soft toys and accessories are Machine Washable at 30 degrees and
- 3. All soft toys are fully recyclable.

#### **Ethical & Sustainability Policy**

- of all our business decisions.
- make for our products and packaging.













Mini Highland Coo Size: 13cm Code: MRT802544















Highland Coo Hand Muff Size: One Size Code: MRT30039



**Highland Coo Ear Muffs** Size: One Size Code: MRT30040



Highland Coo Hotwater Bottle/PJ Case Size: 39cm Code: MRT30042















www.jomandatrade.com

Baby Sheep
Size: 24cm
Code: MRT7021624CM

Sheep Hand Puppet
Size: 23cm
Code: MRT30234





















Sheep Rattle Size: 10cm Code: MRT21704S



**Bunny Soother Finger Puppet Brown** Size: One Size Code: MRT21703R2





















# HOT WATER BOTTLE THE ADVANTAGES

#### COLON PROBLEMS

Put the warm bottle on your abdominal area while laying in bed and relaxing, it will ease the articulation of the muscles and the pain will eventually vanish.

#### **BACK OR MUSCLE PAIN**

Place a hot water bottle on the affected area; it will help you to soothe the pain.

#### WARM YOUR BED

You can place a hot water bottle in your bed for 10-15 minutes before you plan to sleep, or just go to bed with it. In any case, it will fill you with comfort, warmth, and relaxation.

#### RELIEVE STRESS AND ANXIETY

It can improve your blood circulation, which can help you relax. You can add some essential oils inside or even meditate with it. Trust me it's a very efficient medium.

#### **BETTER DIGESTION**

Hot water helps much mor