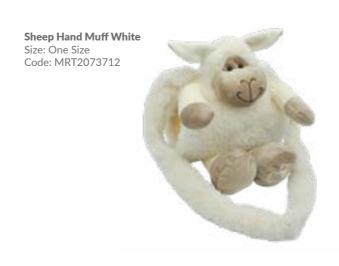

**Highland Coo Ear Muffs** Size: One Size Code: MRT30040

Highland Coo Hotwater Bottle/PJ Case Size: 39cm Code: MRT30042

www.jomandatrade.com

Baby Sheep
Size: 24cm
Code: MRT7021624CM

Sheep Hand Puppet
Size: 23cm
Code: MRT30234