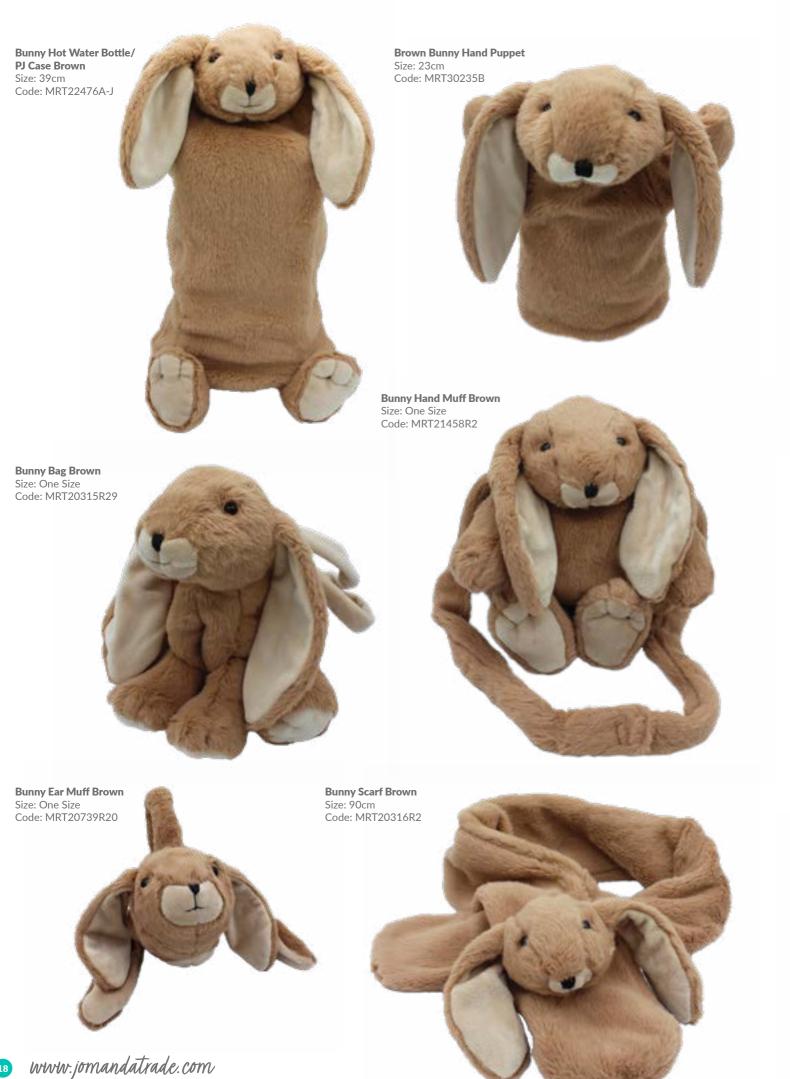

ity & Safety**

- suitable from birth and comply with
- 2. All soft toys and accessories are Machine Washable at 30 degrees and
- 3. All soft toys are fully recyclable.

#### **Ethical & Sustainability Policy**

- of all our business decisions.
- make for our products and packaging.













Mini Highland Coo Size: 13cm Code: MRT802544















Highland Coo Hand Muff Size: One Size Code: MRT30039



**Highland Coo Ear Muffs** Size: One Size Code: MRT30040



Highland Coo Hotwater Bottle/PJ Case Size: 39cm Code: MRT30042















www.jomandatrade.com

Baby Sheep
Size: 24cm
Code: MRT7021624CM

Sheep Hand Puppet
Size: 23cm
Code: MRT30234





















Sheep Rattle Size: 10cm Code: MRT21704S



**Bunny Soother Finger Puppet Brown** Size: One Size Code: MRT21703R2





















# HOT WATER BOTTLE THE ADVANTAGES

#### COLON PROBLEMS

Put the warm bottle on your abdominal area while laying in bed and relaxing, it will ease the articulation of the muscles and the pain will eventually vanish.

#### **BACK OR MUSCLE PAIN**

Place a hot water bottle on the affected area; it will help you to soothe the pain.

#### WARM YOUR BED

You can place a hot water bottle in your bed for 10-15 minutes before you plan to sleep, or just go to bed with it. In any case, it will fill you with comfort, warmth, and relaxation.

#### RELIEVE STRESS AND ANXIETY

It can improve your blood circulation, which can help you relax. You can add some essential oils inside or even meditate with it. Trust me it's a very efficient medium.

#### **BETTER DIGESTION**

Hot water helps much