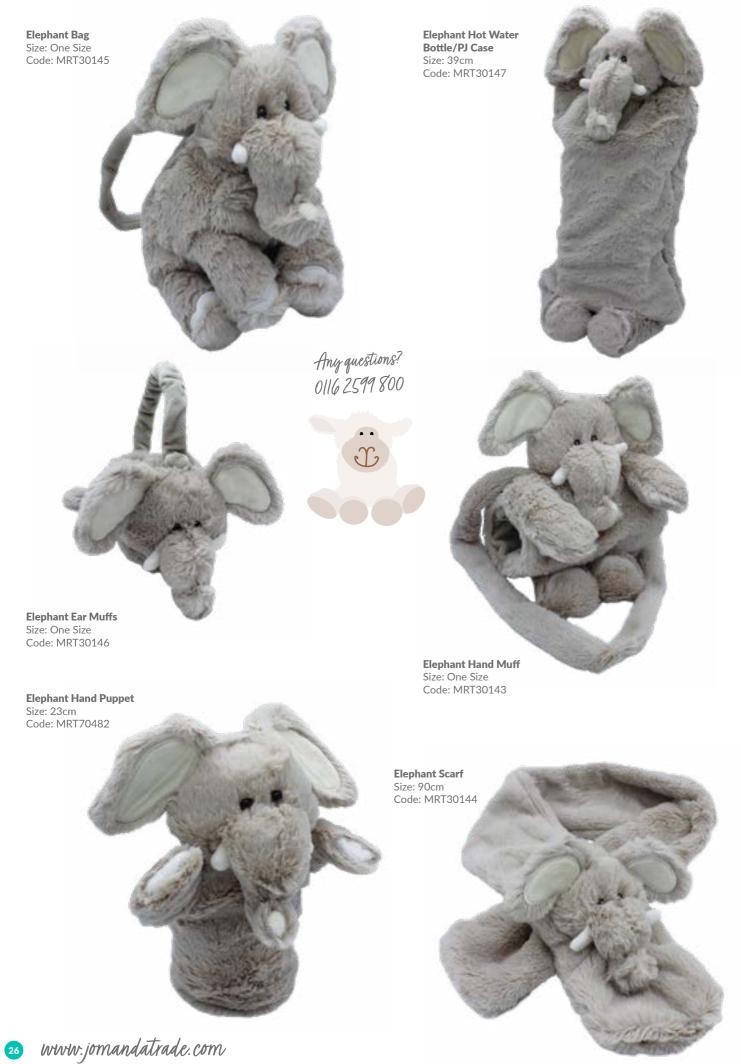

#### **Ethical & Sustainability Policy**

- of all our business decisions.
- make for our products and packaging.

Mini Highland Coo Size: 13cm Code: MRT802544

Highland Coo Hand Muff Size: One Size Code: MRT30039

**Highland Coo Ear Muffs** Size: One Size Code: MRT30040

Highland Coo Hotwater Bottle/PJ Case Size: 39cm Code: MRT30042

www.jomandatrade.com

Baby Sheep
Size: 24cm
Code: MRT7021624CM

Sheep Hand Puppet
Size: 23cm
Code: MRT30234

Sheep Rattle Size: 10cm Code: MRT21704S

**Bunny Soother Finger Puppet Brown** Size: One Size Code: MRT21703R2