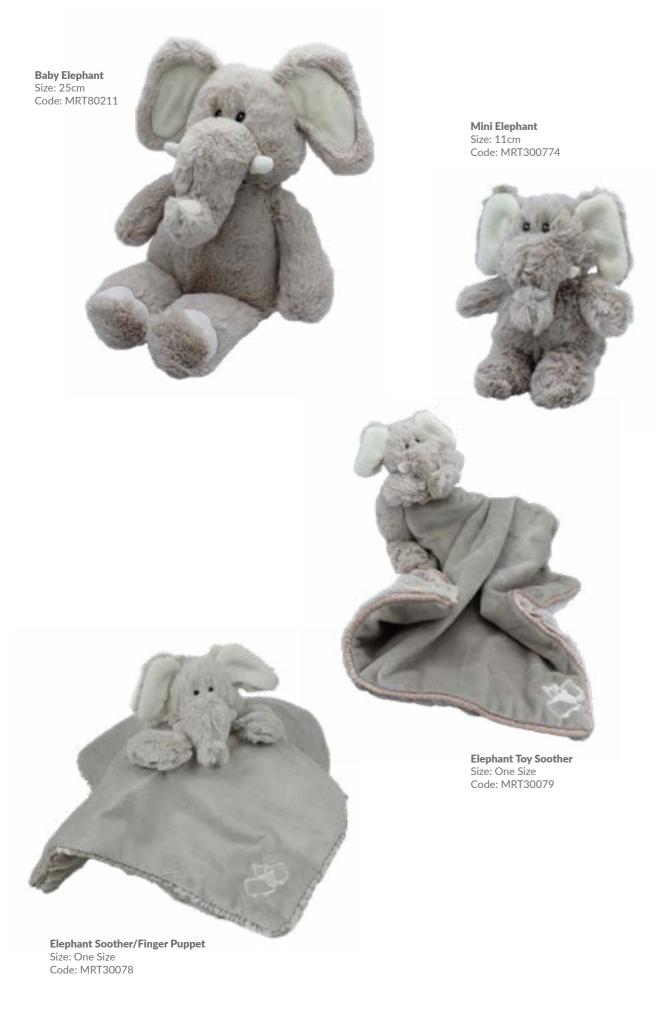

#### **Ethical & Sustainability Policy**

- of all our business decisions.
- make for our products and packaging.

Mini Highland Coo Size: 13cm Code: MRT802544

Highland Coo Hand Muff Size: One Size Code: MRT30039

**Highland Coo Ear Muffs** Size: One Size Code: MRT30040

Highland Coo Hotwater Bottle/PJ Case Size: 39cm Code: MRT30042

www.jomandatrade.com

Baby Sheep
Size: 24cm
Code: MRT7021624CM

Sheep Hand Puppet
Size: 23cm
Code: MRT30234

Sheep Rattle Size: 10cm Code: MRT21704S

**Bunny Soother Finger Puppet Brown** Size: One Size Code: MRT21703R2