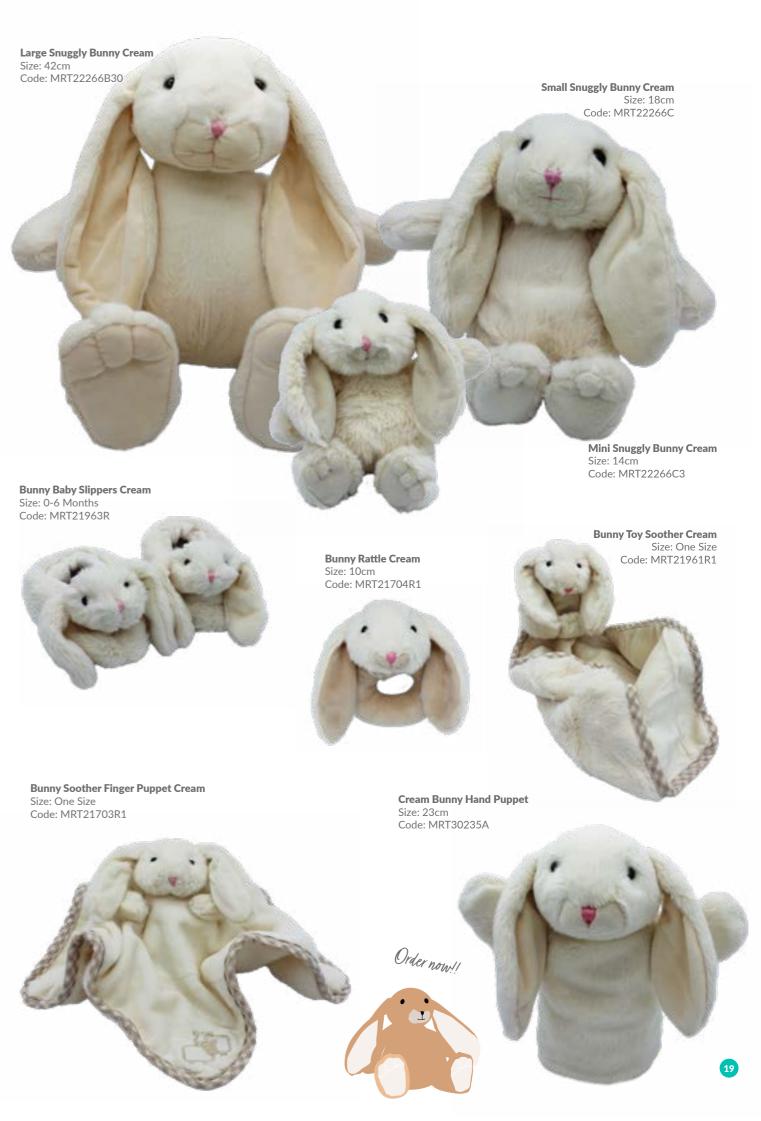

Sheep Rattle Size: 10cm Code: MRT21704S

**Bunny Soother Finger Puppet Brown** Size: One Size Code: MRT21703R2