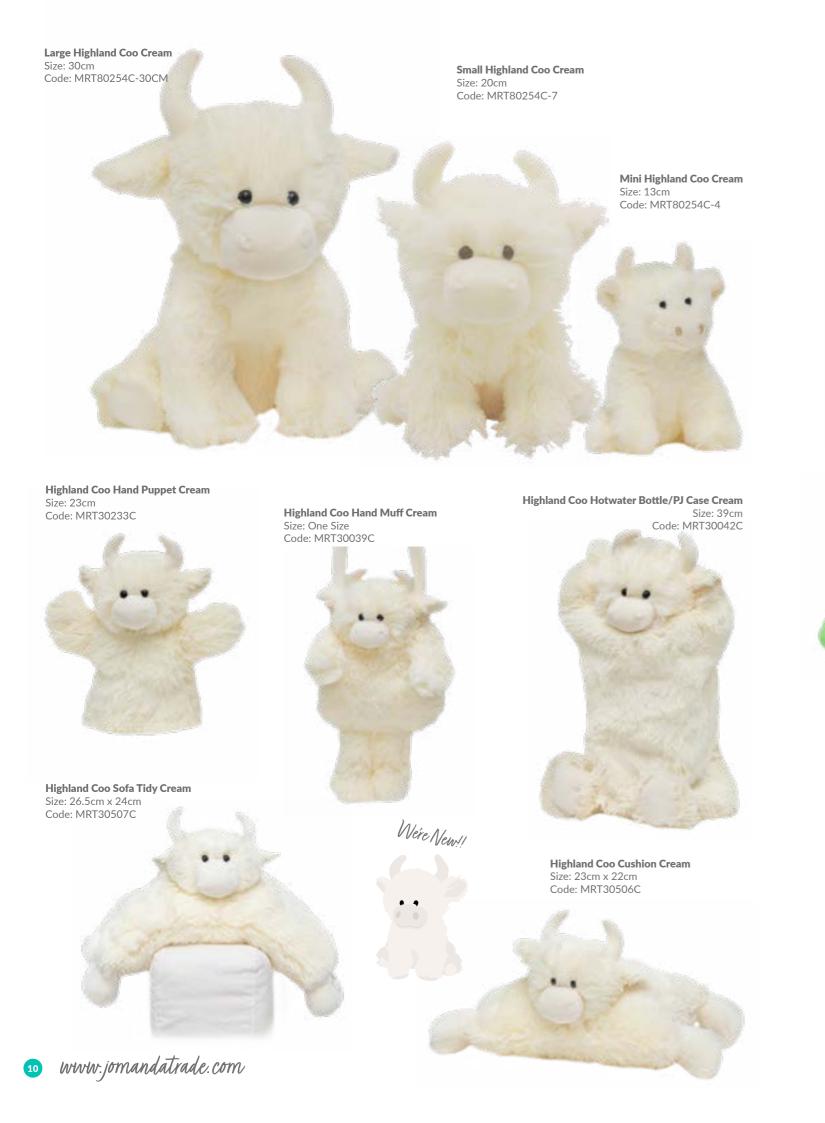

#### **Ethical & Sustainability Policy**

- of all our business decisions.
- make for our products and packaging.

Mini Highland Coo Size: 13cm Code: MRT802544

Highland Coo Hand Muff Size: One Size Code: MRT30039

**Highland Coo Ear Muffs** Size: One Size Code: MRT30040

Highland Coo Hotwater Bottle/PJ Case Size: 39cm Code: MRT30042

www.jomandatrade.com

Baby Sheep
Size: 24cm
Code: MRT7021624CM

Sheep Hand Puppet
Size: 23cm
Code: MRT30234