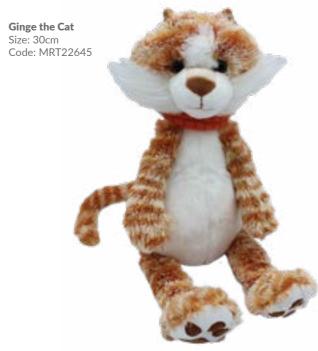

Mini Dolphin
Size: 12cm
Code: MRT90283-12CM

Small Dragon
Size: 20cm
Code: MRT30044B20

Mini Ginge Cat Size: 10cm Code: MRT22645-10CM

Puffin Small
Size: 25cm
Code: MRT50633-25CM

New:

**Puffin Mini** Size: 13cm Code: MRT50633