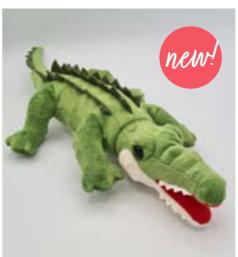

NIMALS

In farms, they put hot-water bags in pens for newly-hatched ducks and chicks. It gives them warmth and hence stays there lots of the time.

Also, putting a hot-water bag below the sleeping pillow of a puppy makes them feel much safer, calmer warmer, and sleepy.

josales@jomanda.co.uk 0116 259 9800































Mini Dragon Size: 12cm Code: MRT300804

Mini Shark

Size: 16cm Code: MRT50084-16CM



Mini Squirrel Size: 11cm Code: MRT300864



**Mini Hedgehog** Size: 12cm Code: MRT221854



Mini Penguin Size: 10cm Code: MRT70639-10CM



Mini Dolphin
Size: 12cm
Code: MRT90283-12CM



Small Dragon
Size: 20cm
Code: MRT30044B20



Mini Ginge Cat Size: 10cm Code: MRT22645-10CM



Puffin Small
Size: 25cm
Code: MRT50633-25CM

New:

**Puffin Mini** Size: 13cm Code: MRT50633





Crocodile Size: 38cm Code: MRT50249-38CM





#### **Available Packaging**

We stand out from other plush toy companies by offering our wide range of high quality, durable and designer gift packaging – choose from the options below to complete your order



Small Gift Bag Size: H - 13cm Code: GB-SML



Large Gift Bag Size: H - 34cm Code: GB-LAR



Pop Up Box Size: H - 10cm Code: POPUPBOX



**Designer Soother Box** Size: H - 20cm Code: DESBOX



Stickers Size: 5cm Code: STICKERS

**Magnetic Gift Box** Size: 28 x 20 x 9cm Code: MAGBOX



Not sure what fits?



Give us a call on 0116 2599 800



## How to Order

www.jomandatrade.com josales@jomanda.co.uk 0116 2599 800

#### **UK Terms of Trade**

#### **Quality & Safety**

#### **Ethical & Sustainability Policy**

### Contact Us

Unit 14,