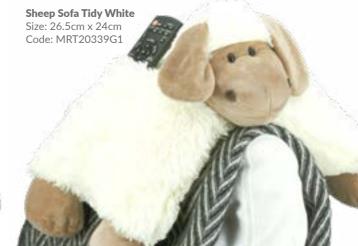

**Highland Coo Ear Muffs** Size: One Size Code: MRT30040

Highland Coo Hotwater Bottle/PJ Case Size: 39cm Code: MRT30042

www.jomandatrade.com

Baby Sheep
Size: 24cm
Code: MRT7021624CM

Sheep Hand Puppet
Size: 23cm
Code: MRT30234