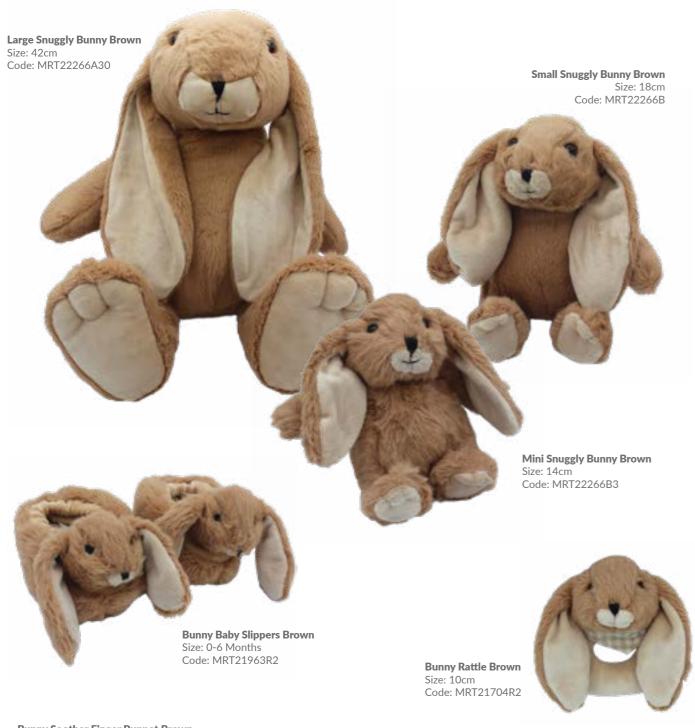

Sheep Rattle Size: 10cm Code: MRT21704S

**Bunny Soother Finger Puppet Brown** Size: One Size Code: MRT21703R2