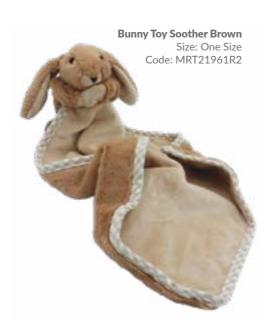

Sheep Rattle Size: 10cm Code: MRT21704S

**Bunny Soother Finger Puppet Brown** Size: One Size Code: MRT21703R2