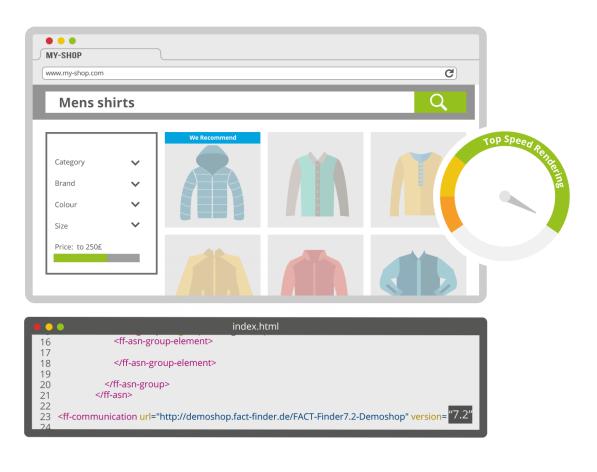

## High-performing and compatible with all updates.

It is even easier to keep your online shop up-to-date. That's because Web Components simplify the update process whenever a new FACT-Finder Version becomes available. As well as ensuring that all FACT-Finder functions continue operating without restrictions when

there are shop updates.

Another main advantage is highly-evident in the frontend. Via Web Components, product results and filters are rendered more quickly, directly improving the user experience.

Speed is key to e-commerce success - this applies to projects, shop updates and the display of search results. To accelerate your online shop, use Web Components from FACT-Finder.