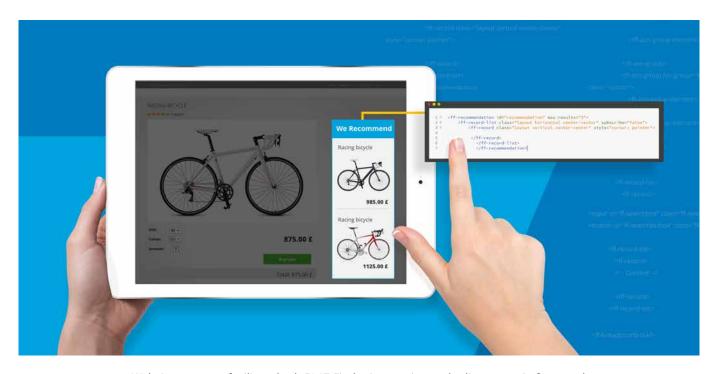

### Integrating FACT-Finder has never been easier

With the new Web Components you can bring the benefits of FACT-Finder with remarkable speed into your online store, regardless of the shop systems or web technologies you are currently using.

Web Components are short, powerful HTML snippets that display functionalities in the browser. Adding them to your site is as simple and easy as adding a YouTube video or Google map.

For each FACT-Finder module an HTML element is available, which works on all major browsers. Once integrated, you can adjust the Web Components to your specific requirements, without prior planning. Whether you're adding new shop functions, adapting existing ones, or preparing A/B-testing, with basic programming knowledge you can do all of this within minutes.

### The advantages:

- Faster loading time
- Lower project costs
- Faster front-end adaptations
- Simplified updates
- Simplified A/B-tests
- Compatible with all major browsers

Web Components facilitate both FACT-Finder integration and adjustments in front-end.