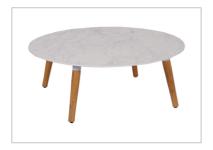

Helsinki Lounge Sofa Set Teak Wood with Alu. frame and Cushion

Code: SF43-1000-4
2 Seater Bench
Teak Wood with Alu. frame and Cushion

Code: SF43-1000-5 Arm Chair Teak Wood with Alu. frame and Cushion

Code: SF43-1204-1 Round Coffee Table Dia.80 (Ceramic Top)