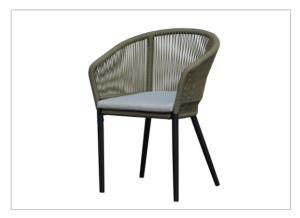

Code: LC84-CS1200 Stacking Armchair 60x58x86cm Teak Wood with Alu. frame

Code: LC84-CS1200 Stacking Armchair 60x58x86cm Teak Wood with Alu. frame

Code: LC79-C0202
Dining Chair 61x57x86cm
Alu. frame cushion seat pad