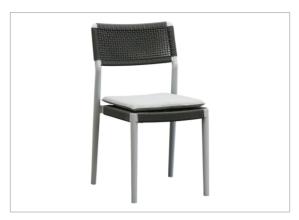

Code: LC33-CS1201
Dining Chair (Stackable)
Teak Wood with Alu. frame

Code: LC131-CS1201
Dining Arm Chair (Stackable)
Teak Wood with Alu. frame

Code: 155151V2
Dining Rect. Table

Code: GL40-TA1100 Dining set with Rec. Table Teak Wood with Stainless steel 304 frame