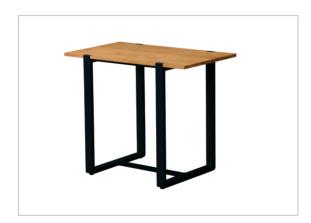

Code: LC57-TA1200 Round table 180cm Teak Wood with Alu. frame

**Code: LC77-TA1200**Square Folding Table 70x70
Teak Wood with Alu. frame

Code: LC93-C0201
Dining Chair 55x60x92cm
Alu. frame cushion seat pad