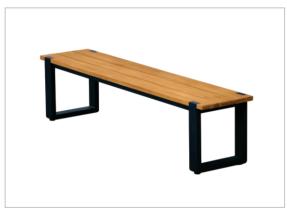

Code: LC93-C0201 + LC77-TA1200
Bistro Table 70cm + Dining chair
Teak Wood with Alu, frame

Code: LC14-TA1200V1

Dining set

Teak Wood with Alu. frame

Code: LC15-3B1200
Dining Bench 180x40cm
Teak Wood with Alu. frame