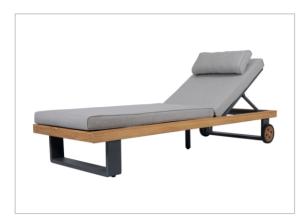

Code: GL41-C1100
Dining Chair
Teak Wood with Stainless steel 304 frame

Code: GL42-TA1100
Dining Square Table
Teak Wood with Stainless steel 304 frame

Code: LC31-SU1203
Sun Lounger 205x72x83cm
Teak Wood with Alu. frame