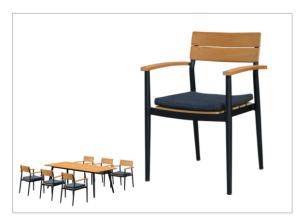

Code: LC33-CS1201
Dining Chair (Stackable)
Teak Wood with Alu. frame

Code: LC131-CS1201
Dining Arm Chair (Stackable)
Teak Wood with Alu. frame

Code: 155151V2
Dining Rect. Table

Code: GL40-TA1100 Dining set with Rec. Table Teak Wood with Stainless steel 304 frame