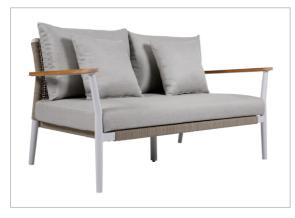

Helsinki Lounge Sofa Set Teak Wood with Alu. frame and Cushion

Code: SF43-1000-4
2 Seater Bench
Teak Wood with Alu. frame and Cushion

Code: SF43-1000-5 Arm Chair Teak Wood with Alu. frame and Cushion

Code: SF43-1204-1 Round Coffee Table Dia.80 (Ceramic Top)