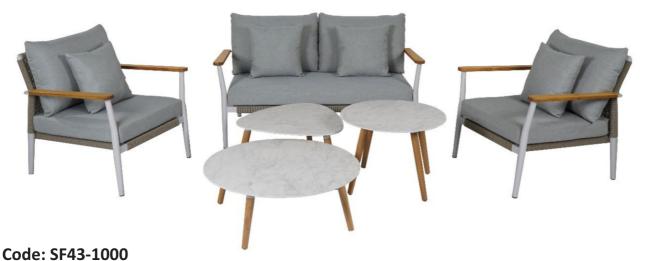

Helsinki Lounge Sofa Set Teak Wood with Alu. frame and Cushion

Code: SF43-1000-4
2 Seater Bench
Teak Wood with Alu. frame and Cushion

Code: SF43-1000-5 Arm Chair Teak Wood with Alu. frame and Cushion

Code: SF43-1204-1 Round Coffee Table Dia.80 (Ceramic Top)