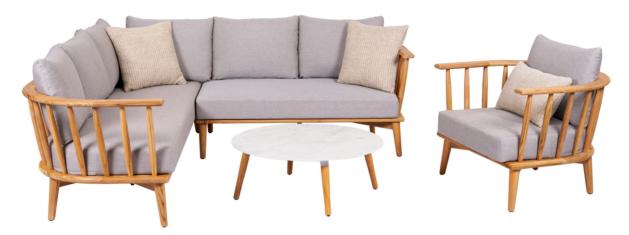

Monaco Conner sofa Set 3 Pcs

Teak Wood with Alu. frame and Cushion

Code: SF19-1203
Sofa bench 2
Teak Wood with Alu. frame and Cushion

Code: SF19-1203
Sofa table
Teak Wood with Alu. frame

Code: SF19-1203
Sofa bench 3
Teak Wood with Alu. frame and Cushion