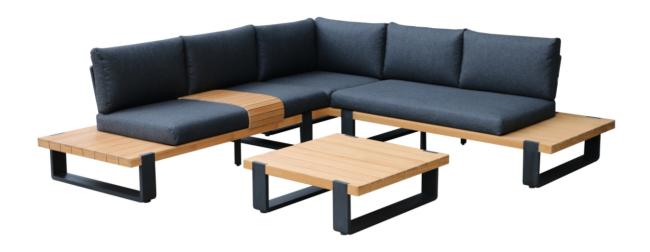

Monaco Conner sofa Set 3 Pcs

Teak Wood with Alu. frame and Cushion

Code: SF19-1203
Sofa bench 2
Teak Wood with Alu. frame and Cushion

Code: SF19-1203
Sofa table
Teak Wood with Alu. frame

Code: SF19-1203
Sofa bench 3
Teak Wood with Alu. frame and Cushion