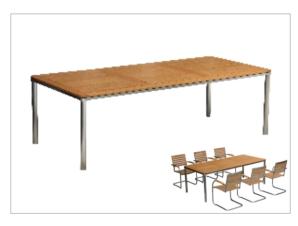

Code: GL41-C1100
Dining Chair
Teak Wood with Stainless steel 304 frame

Code: GL42-TA1100
Dining Square Table
Teak Wood with Stainless steel 304 frame

Code: LC31-SU1203
Sun Lounger 205x72x83cm
Teak Wood with Alu. frame