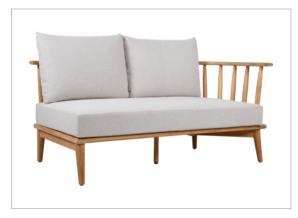

Monaco Conner sofa Set 3 Pcs

Teak Wood with Alu. frame and Cushion

Code: SF19-1203
Sofa bench 2
Teak Wood with Alu. frame and Cushion

Code: SF19-1203
Sofa table
Teak Wood with Alu. frame

Code: SF19-1203
Sofa bench 3
Teak Wood with Alu. frame and Cushion