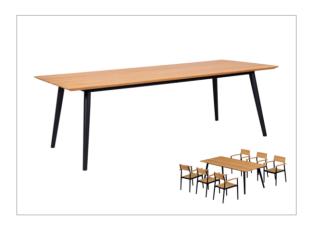

Code: LC19-TA1210
Bar table 130x75x106cm
Teak Wood with Alu. frame

Code: LC14-TA1200
Dining table 220x100cm
Teak Wood with Alu. frame

Code: LC19-TA1200

Bar set

Teak Wood with Alu. frame

Code: LC20-C12020
Bar Chair 41x32x77cm
Teak Wood with Alu. frame