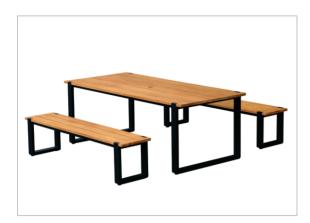

Code: LC93-C0201 + LC77-TA1200
Bistro Table 70cm + Dining chair
Teak Wood with Alu, frame

Code: LC14-TA1200V1

Dining set

Teak Wood with Alu. frame

Code: LC15-3B1200
Dining Bench 180x40cm
Teak Wood with Alu. frame

Code: LC19-TA1210
Bar table 130x75x106cm
Teak Wood with Alu. frame

Code: LC14-TA1200
Dining table 220x100cm
Teak Wood with Alu. frame

Code: LC19-TA1200

Bar set

Teak Wood with Alu. frame

Code: LC20-C12020
Bar Chair 41x32x77cm
Teak Wood with Alu. frame