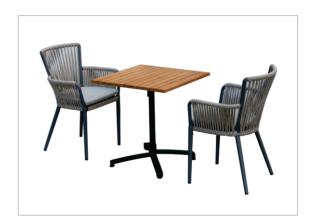

Code: LC93-C0201 + LC77-TA1200
Bistro Table 70cm + Dining chair
Teak Wood with Alu, frame

Code: LC14-TA1200V1

Dining set

Teak Wood with Alu. frame

Code: LC15-3B1200
Dining Bench 180x40cm
Teak Wood with Alu. frame