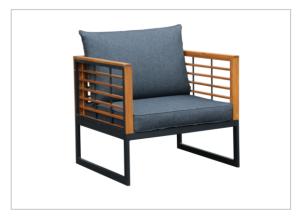

Helsinki Lounge Sofa Set Teak Wood with Alu. frame and Cushion

Code: SF43-1000-4
2 Seater Bench
Teak Wood with Alu. frame and Cushion

Code: SF43-1000-5 Arm Chair Teak Wood with Alu. frame and Cushion

Code: SF43-1204-1 Round Coffee Table Dia.80 (Ceramic Top)