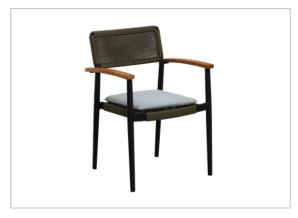

Code: LC33-CS1201
Dining Chair (Stackable)
Teak Wood with Alu. frame

Code: LC131-CS1201
Dining Arm Chair (Stackable)
Teak Wood with Alu. frame

Code: 155151V2
Dining Rect. Table

Code: GL40-TA1100 Dining set with Rec. Table Teak Wood with Stainless steel 304 frame