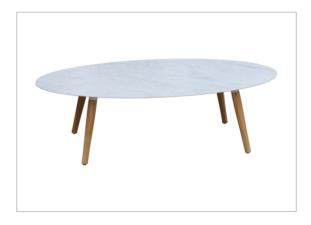

Code: SF14-2200
Michigan Lounge Set 4 Pcs
Teak Wood with Alu. frame and Cushion

Code: SF14-2200 Sofa bench Teak Wood with Alu. frame and cushion

Code: SF14-2200 Sofa table Teak Wood with Alu. frame

Code: LC85-TA1200 Sofa Arm Chair Teak Wood with Alu. frame and cushion