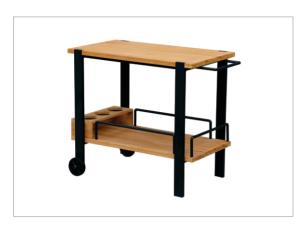

Code: LC85-TA1200

Rec. Table 240x100x76cm

Teak Wood with Alu. frame

Code: LC85-TA1200 Rec. Table 240x100x76cm Teak Wood with Alu. frame

Code: LC30-TL1200
Trolley 90x50x80cm
Teak Wood with Alu. frame

Code: LC33-TA1200
Rec. Table 240x100cm
Teak Wood with Alu. frame