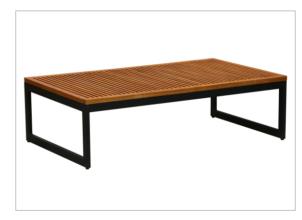

Monaco Conner sofa Set 3 Pcs

Teak Wood with Alu. frame and Cushion

Code: SF19-1203
Sofa bench 2
Teak Wood with Alu. frame and Cushion

Code: SF19-1203
Sofa table
Teak Wood with Alu. frame

Code: SF19-1203
Sofa bench 3
Teak Wood with Alu. frame and Cushion

Code: SF14-2200
Michigan Lounge Set 4 Pcs
Teak Wood with Alu. frame and Cushion

Code: SF14-2200 Sofa bench Teak Wood with Alu. frame and cushion

Code: SF14-2200 Sofa table Teak Wood with Alu. frame

Code: LC85-TA1200 Sofa Arm Chair Teak Wood with Alu. frame and cushion