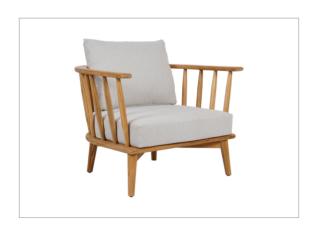

Code: SF14-2200
Michigan Lounge Set 4 Pcs
Teak Wood with Alu. frame and Cushion

Code: SF14-2200 Sofa bench Teak Wood with Alu. frame and cushion

Code: SF14-2200 Sofa table Teak Wood with Alu. frame

Code: LC85-TA1200 Sofa Arm Chair Teak Wood with Alu. frame and cushion