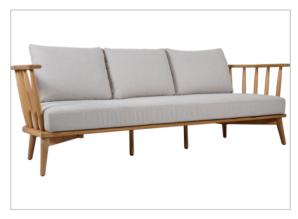

Code: SF14-2200
Michigan Lounge Set 4 Pcs
Teak Wood with Alu. frame and Cushion

Code: SF14-2200 Sofa bench Teak Wood with Alu. frame and cushion

Code: SF14-2200 Sofa table Teak Wood with Alu. frame

Code: LC85-TA1200 Sofa Arm Chair Teak Wood with Alu. frame and cushion