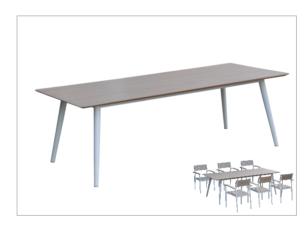

Code: LC19-TA1210
Bar table 130x75x106cm
Teak Wood with Alu. frame

Code: LC14-TA1200
Dining table 220x100cm
Teak Wood with Alu. frame

Code: LC19-TA1200

Bar set

Teak Wood with Alu. frame

Code: LC20-C12020
Bar Chair 41x32x77cm
Teak Wood with Alu. frame