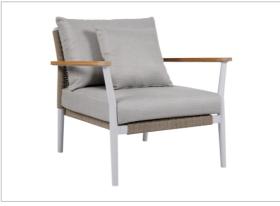

Helsinki Lounge Sofa Set Teak Wood with Alu. frame and Cushion

Code: SF43-1000-4
2 Seater Bench
Teak Wood with Alu. frame and Cushion

Code: SF43-1000-5 Arm Chair Teak Wood with Alu. frame and Cushion

Code: SF43-1204-1 Round Coffee Table Dia.80 (Ceramic Top)