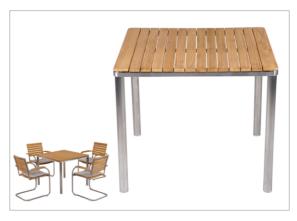

Code: GL41-C1100
Dining Chair
Teak Wood with Stainless steel 304 frame

Code: GL42-TA1100
Dining Square Table
Teak Wood with Stainless steel 304 frame

Code: LC31-SU1203
Sun Lounger 205x72x83cm
Teak Wood with Alu. frame