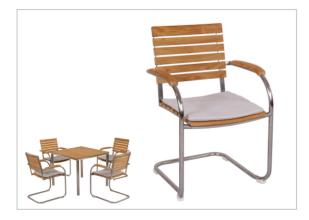

Code: LC57-TA1200 Round table 180cm Teak Wood with Alu. frame

**Code: LC77-TA1200**Square Folding Table 70x70
Teak Wood with Alu. frame

Code: LC93-C0201
Dining Chair 55x60x92cm
Alu. frame cushion seat pad

Code: LC93-C0201 + LC77-TA1200
Bistro Table 70cm + Dining chair
Teak Wood with Alu, frame

Code: LC14-TA1200V1

Dining set

Teak Wood with Alu. frame

Code: LC15-3B1200
Dining Bench 180x40cm
Teak Wood with Alu. frame