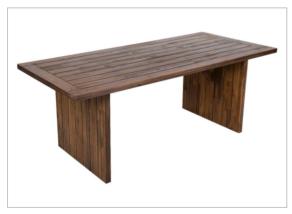

Code: LC33-CS1201
Dining Chair (Stackable)
Teak Wood with Alu. frame

Code: LC131-CS1201
Dining Arm Chair (Stackable)
Teak Wood with Alu. frame

Code: 155151V2
Dining Rect. Table

Code: GL40-TA1100 Dining set with Rec. Table Teak Wood with Stainless steel 304 frame