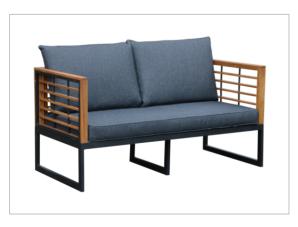

Helsinki Lounge Sofa Set Teak Wood with Alu. frame and Cushion

Code: SF43-1000-4
2 Seater Bench
Teak Wood with Alu. frame and Cushion

Code: SF43-1000-5 Arm Chair Teak Wood with Alu. frame and Cushion

Code: SF43-1204-1 Round Coffee Table Dia.80 (Ceramic Top)