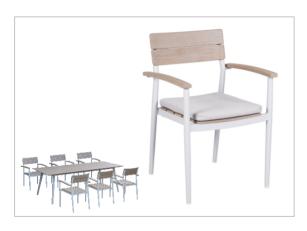

Code: LC33-CS1201
Dining Chair (Stackable)
Teak Wood with Alu. frame

Code: LC131-CS1201
Dining Arm Chair (Stackable)
Teak Wood with Alu. frame

Code: 155151V2
Dining Rect. Table

Code: GL40-TA1100 Dining set with Rec. Table Teak Wood with Stainless steel 304 frame