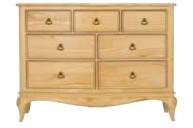

8 DRAWER TALL WIDE CHEST LM08 H119cm W87.5cm D50cm

7 DRAWER LOW WIDE CHEST LM07 H88cm W120cm D50cm

**DOUBLE WARDROBE** LM05 H200cm W123cm D63.5cm

H75cm W120cm D50cm

Please note that colours/finishes shown in this brochure are intended as a guide only. Product information correct at time of publication in February 2020. The company has a policy of continuous product development and reserves the right to change any product and specifications given in this brochure.