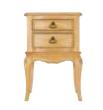

## **EXTENSIVE RANGE**

With 14 different beautiful pieces to choose from you can create your own combination.

GALLERY MIRROR LM11 H66cm W69cm D18cm

DRESSING TABLE LM10

2 DRAWER BEDSIDE LM06 H65cm W43cm D42cm