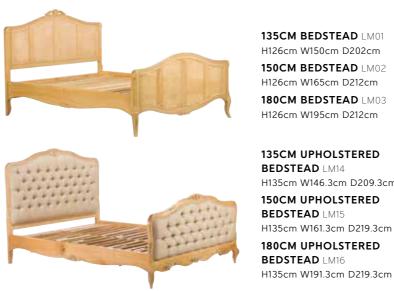

## **EXTENSIVE RANGE**

With 14 different beautiful pieces to choose from you can create your own combination.

GALLERY MIRROR LM11 H66cm W69cm D18cm

DRESSING TABLE LM10

2 DRAWER BEDSIDE LM06 H65cm W43cm D42cm

8 DRAWER TALL WIDE CHEST LM08 H119cm W87.5cm D50cm

7 DRAWER LOW WIDE CHEST LM07 H88cm W120cm D50cm

**DOUBLE WARDROBE** LM05 H200cm W123cm D63.5cm

H75cm W120cm D50cm

Please note that colours/finishes shown in this brochure are intended as a guide only. Product information correct at time of publication in February 2020. The company has a policy of continuous product development and reserves the right to change any product and specifications given in this brochure.