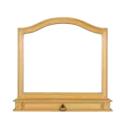

## **EXTENSIVE RANGE**

With 14 different beautiful pieces to choose from you can create your own combination.

GALLERY MIRROR LM11 H66cm W69cm D18cm

DRESSING TABLE LM10

2 DRAWER BEDSIDE LM06 H65cm W43cm D42cm