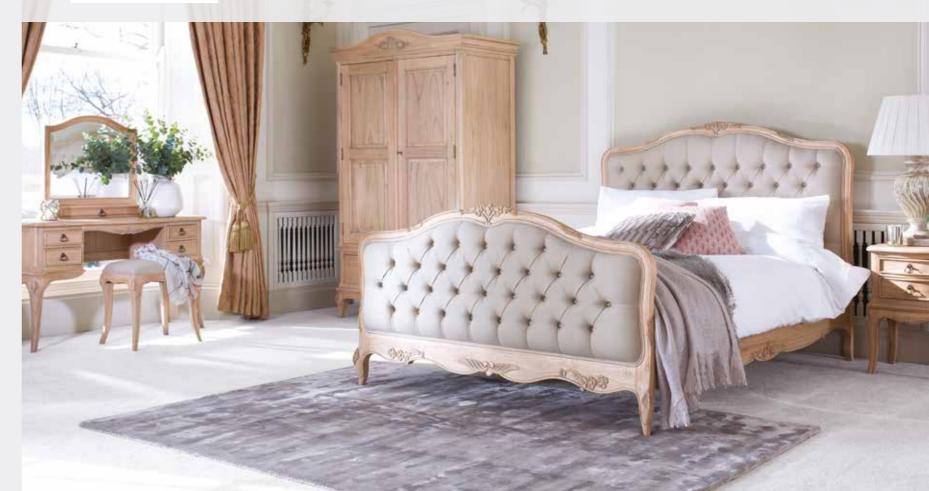

## HANDCRAFTED

French Louis style range with hand carved detailing and hand finished.

## **EXTENSIVE RANGE**

With 14 different beautiful pieces to choose from you can create your own combination.

GALLERY MIRROR LM11 H66cm W69cm D18cm

DRESSING TABLE LM10

2 DRAWER BEDSIDE LM06 H65cm W43cm D42cm