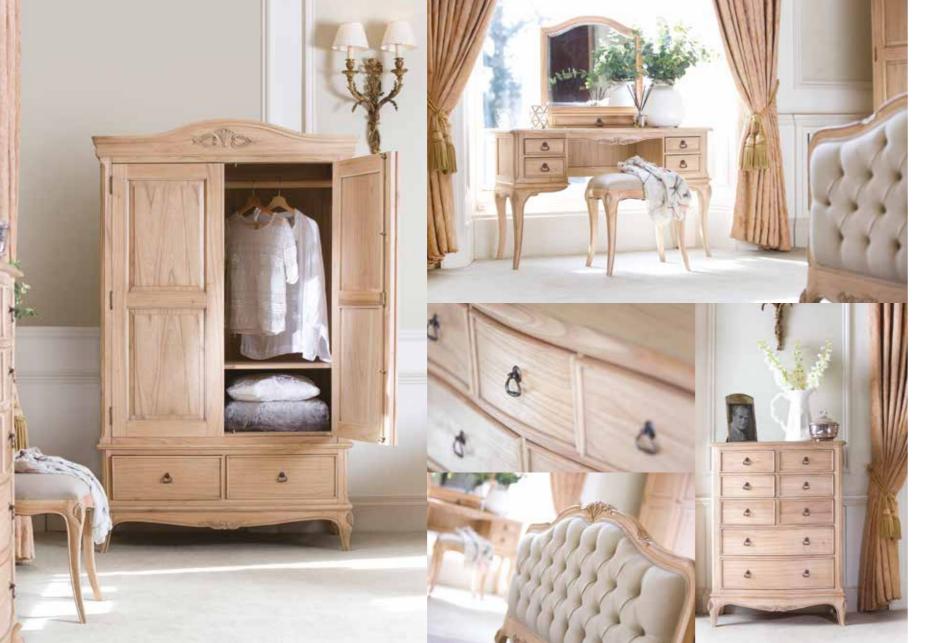

## HANDCRAFTED

French Louis style range with hand carved detailing and hand finished.

## **EXTENSIVE RANGE**

With 14 different beautiful pieces to choose from you can create your own combination.

GALLERY MIRROR LM11 H66cm W69cm D18cm

DRESSING TABLE LM10

2 DRAWER BEDSIDE LM06 H65cm W43cm D42cm

8 DRAWER TALL WIDE CHEST LM08 H119cm W87.5cm D50cm

7 DRAWER LOW WIDE CHEST LM07 H88cm W120cm D50cm

**DOUBLE WARDROBE** LM05 H200cm W123cm D63.5cm

H75cm W120cm D50cm

Please note that colours/finishes shown in this brochure are intended as a guide only. Product information correct at time of publication in February 2020. The company has a policy of continuous product development and reserves the right to change any product and specifications given in this brochure.