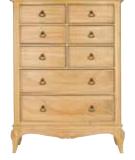

8 DRAWER TALL WIDE CHEST LM08 H119cm W87.5cm D50cm

7 DRAWER LOW WIDE CHEST LM07 H88cm W120cm D50cm

**DOUBLE WARDROBE** LM05 H200cm W123cm D63.5cm

H75cm W120cm D50cm

Please note that colours/finishes shown in this brochure are intended as a guide only. Product information correct at time of publication in February 2020. The company has a policy of continuous product development and reserves the right to change any product and specifications given in this brochure.