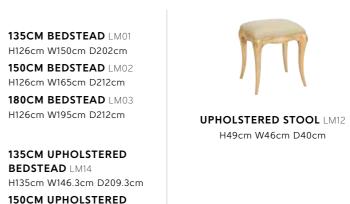

## **EXTENSIVE RANGE**

With 14 different beautiful pieces to choose from you can create your own combination.

GALLERY MIRROR LM11 H66cm W69cm D18cm

DRESSING TABLE LM10

2 DRAWER BEDSIDE LM06 H65cm W43cm D42cm

8 DRAWER TALL WIDE CHEST LM08 H119cm W87.5cm D50cm

7 DRAWER LOW WIDE CHEST LM07 H88cm W120cm D50cm

**DOUBLE WARDROBE** LM05 H200cm W123cm D63.5cm

H75cm W120cm D50cm

Please note that colours/finishes shown in this brochure are intended as a guide only. Product information correct at time of publication in February 2020. The company has a policy of continuous product development and reserves the right to change any product and specifications given in this brochure.