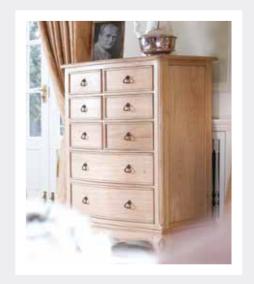

8 DRAWER TALL WIDE CHEST LM08 H119cm W87.5cm D50cm

7 DRAWER LOW WIDE CHEST LM07 H88cm W120cm D50cm

**DOUBLE WARDROBE** LM05 H200cm W123cm D63.5cm

H75cm W120cm D50cm

Please note that colours/finishes shown in this brochure are intended as a guide only. Product information correct at time of publication in February 2020. The company has a policy of continuous product development and reserves the right to change any product and specifications given in this brochure.