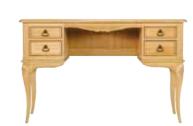

## **EXTENSIVE RANGE**

With 14 different beautiful pieces to choose from you can create your own combination.

GALLERY MIRROR LM11 H66cm W69cm D18cm

DRESSING TABLE LM10

2 DRAWER BEDSIDE LM06 H65cm W43cm D42cm