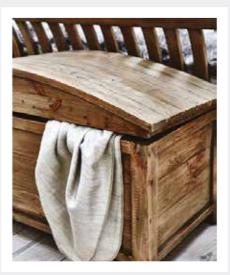

BLANKET CHEST BM09 H55cm W99cm D46.5cm

7 DRAWER TALL CHEST BM08 H140.8cm W40cm D40cm

BEDSIDE CHEST BM05 H71cm W40cm D40cm

4 DRAWER CHEST BM06 H98cm W90cm D45cm

8 DRAWER WIDE CHEST BM07 H90cm W165cm D47.5cm