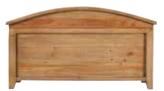

BLANKET CHEST BM09 H55cm W99cm D46.5cm

7 DRAWER TALL CHEST BM08 H140.8cm W40cm D40cm

BEDSIDE CHEST BM05 H71cm W40cm D40cm

4 DRAWER CHEST BM06 H98cm W90cm D45cm

8 DRAWER WIDE CHEST BM07 H90cm W165cm D47.5cm