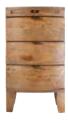

BLANKET CHEST BM09 H55cm W99cm D46.5cm

7 DRAWER TALL CHEST BM08 H140.8cm W40cm D40cm

BEDSIDE CHEST BM05 H71cm W40cm D40cm

4 DRAWER CHEST BM06 H98cm W90cm D45cm

8 DRAWER WIDE CHEST BM07 H90cm W165cm D47.5cm