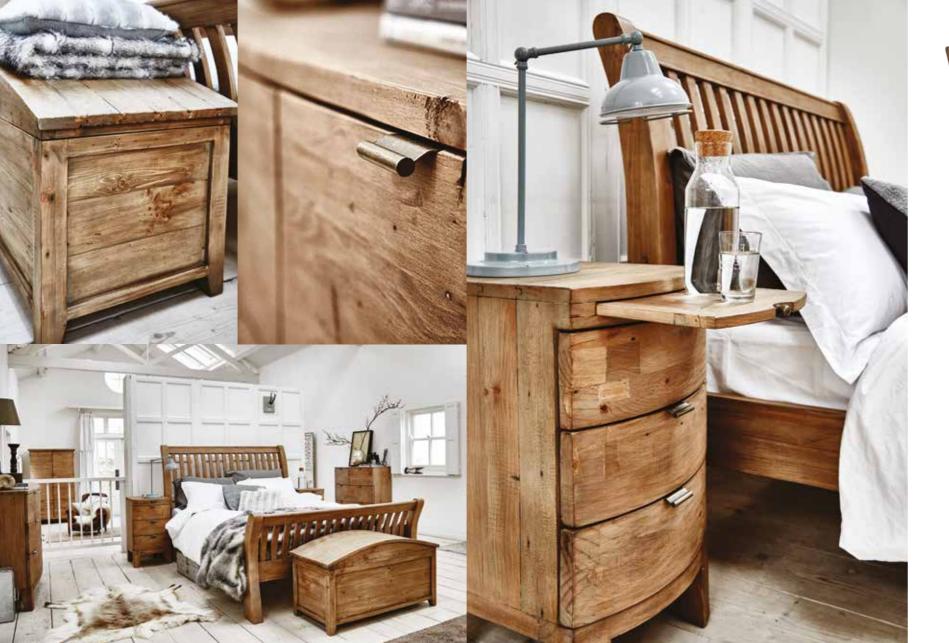

## **RECLAIMED TIMBERS**

Each piece of furniture is totally unique with its own personal story to tell.

## SOLID WOOD

Carefully hand crafted from solid wood using traditional carpentry methods.

## **EXTENSIVE RANGE**

With 11 different beautiful pieces to choose from you can create your own combination.

LARGE DOUBLE WARDROBE BM04 H195cm W114cm D68.5cm

Please note that colours/finishes shown in this brochure are intended as a guide only. Product information correct at time of publication in May 2021. The company has a policy of continuous product development and reserves the right to change any product and specifications given in this brochure.