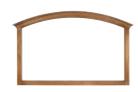

135CM SLATTED BEDSTEAD BM01

150CM SLATTED BEDSTEAD BM02 H129cm W161cm D244cm

180CM SLATTED BEDSTEAD BM03 H129cm W193.5cm D244cm

SMALL DOUBLE WARDROBE BM11 H190cm W89cm D62.5cm

WALL MIRROR BM10 H70cm W111cm D5.5cm