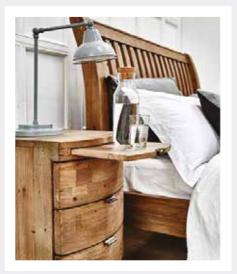

## **RECLAIMED TIMBERS**

Each piece of furniture is totally unique with its own personal story to tell.

## SOLID WOOD

Carefully hand crafted from solid wood using traditional carpentry methods.

BLANKET CHEST BM09 H55cm W99cm D46.5cm

7 DRAWER TALL CHEST BM08 H140.8cm W40cm D40cm

BEDSIDE CHEST BM05 H71cm W40cm D40cm

4 DRAWER CHEST BM06 H98cm W90cm D45cm

8 DRAWER WIDE CHEST BM07 H90cm W165cm D47.5cm