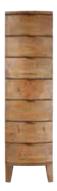

BLANKET CHEST BM09 H55cm W99cm D46.5cm

7 DRAWER TALL CHEST BM08 H140.8cm W40cm D40cm

BEDSIDE CHEST BM05 H71cm W40cm D40cm

4 DRAWER CHEST BM06 H98cm W90cm D45cm

8 DRAWER WIDE CHEST BM07 H90cm W165cm D47.5cm