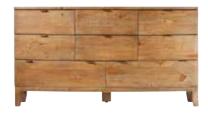

BLANKET CHEST BM09 H55cm W99cm D46.5cm

7 DRAWER TALL CHEST BM08 H140.8cm W40cm D40cm

BEDSIDE CHEST BM05 H71cm W40cm D40cm

4 DRAWER CHEST BM06 H98cm W90cm D45cm

8 DRAWER WIDE CHEST BM07 H90cm W165cm D47.5cm