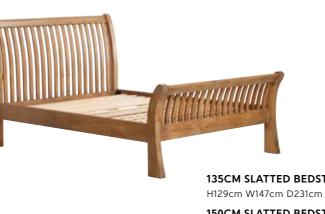

135CM SLATTED BEDSTEAD BM01

150CM SLATTED BEDSTEAD BM02 H129cm W161cm D244cm

180CM SLATTED BEDSTEAD BM03 H129cm W193.5cm D244cm

SMALL DOUBLE WARDROBE BM11 H190cm W89cm D62.5cm

WALL MIRROR BM10 H70cm W111cm D5.5cm