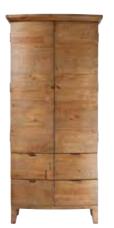

## **EXTENSIVE RANGE**

With 11 different beautiful pieces to choose from you can create your own combination.

LARGE DOUBLE WARDROBE BM04 H195cm W114cm D68.5cm

Please note that colours/finishes shown in this brochure are intended as a guide only. Product information correct at time of publication in May 2021. The company has a policy of continuous product development and reserves the right to change any product and specifications given in this brochure.