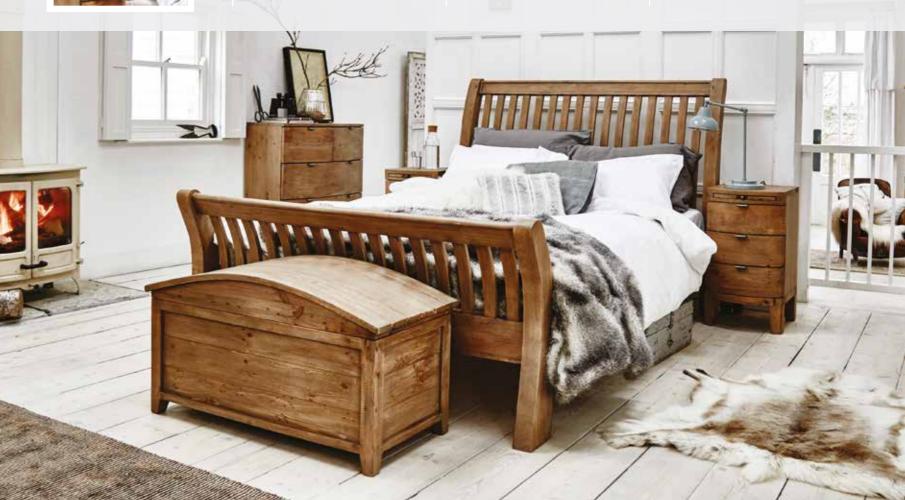

## **RECLAIMED TIMBERS**

Each piece of furniture is totally unique with its own personal story to tell.

## SOLID WOOD

Carefully hand crafted from solid wood using traditional carpentry methods.

## **EXTENSIVE RANGE**

With 11 different beautiful pieces to choose from you can create your own combination.

LARGE DOUBLE WARDROBE BM04 H195cm W114cm D68.5cm

Please note that colours/finishes shown in this brochure are intended as a guide only. Product information correct at time of publication in May 2021. The company has a policy of continuous product development and reserves the right to change any product and specifications given in this brochure.