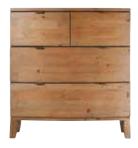

BLANKET CHEST BM09 H55cm W99cm D46.5cm

7 DRAWER TALL CHEST BM08 H140.8cm W40cm D40cm

BEDSIDE CHEST BM05 H71cm W40cm D40cm

4 DRAWER CHEST BM06 H98cm W90cm D45cm

8 DRAWER WIDE CHEST BM07 H90cm W165cm D47.5cm