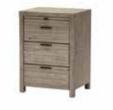

BLANKET BOX TP10 H47cm W140cm D45cm

3 DRAWER BEDSIDE TP04 H70cm W50cm D40cm

WALL MIRROR TP11 H90cm W108cm D4cm

3 DRAWER CHEST TP09 H98cm W90cm D45cm

6 DRAWER CHEST TP06 H114cm W110cm D48cm

**7 DRAWER WIDE CHEST** TP07 H90cm W160cm D45cm