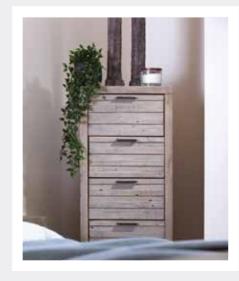

## **EXTENSIVE RANGE**

With 11 different beautiful pieces to choose from you can create your own combination.

150CM BEDSTEAD TP02 H129cm W162cm D234cm

**180CM BEDSTEAD** TP03 H129cm W194.5cm D234cm

6 DRAWER TALL CHEST TP08 H115cm W57.5cm D35cm