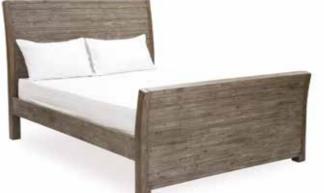

## **EXTENSIVE RANGE**

With 11 different beautiful pieces to choose from you can create your own combination.

150CM BEDSTEAD TP02 H129cm W162cm D234cm

**180CM BEDSTEAD** TP03 H129cm W194.5cm D234cm

6 DRAWER TALL CHEST TP08 H115cm W57.5cm D35cm