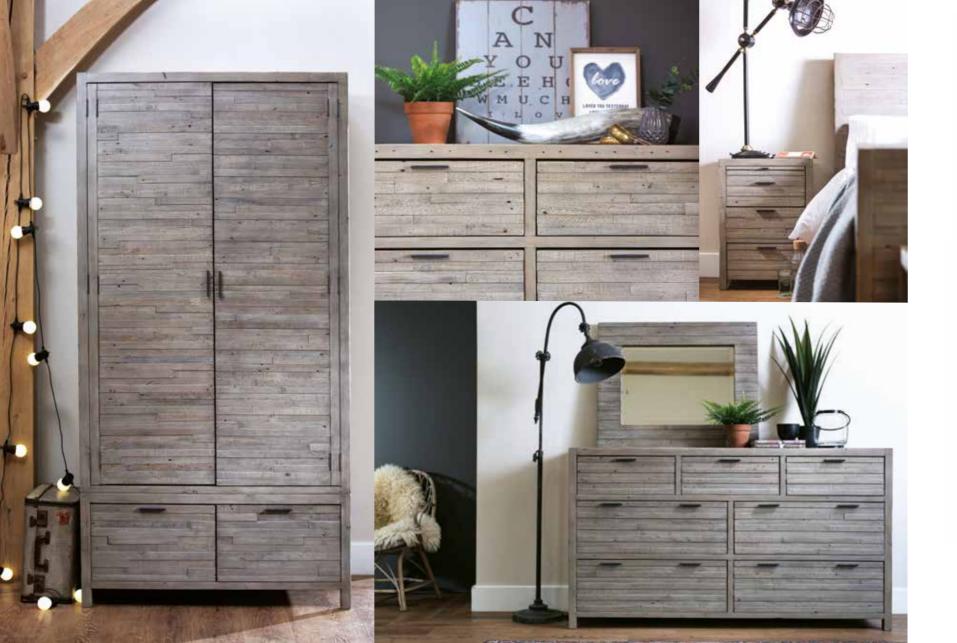

## **EXTENSIVE RANGE**

With 11 different beautiful pieces to choose from you can create your own combination.

150CM BEDSTEAD TP02 H129cm W162cm D234cm

**180CM BEDSTEAD** TP03 H129cm W194.5cm D234cm

6 DRAWER TALL CHEST TP08 H115cm W57.5cm D35cm

BLANKET BOX TP10 H47cm W140cm D45cm

3 DRAWER BEDSIDE TP04 H70cm W50cm D40cm

WALL MIRROR TP11 H90cm W108cm D4cm

3 DRAWER CHEST TP09 H98cm W90cm D45cm

6 DRAWER CHEST TP06 H114cm W110cm D48cm

**7 DRAWER WIDE CHEST** TP07 H90cm W160cm D45cm