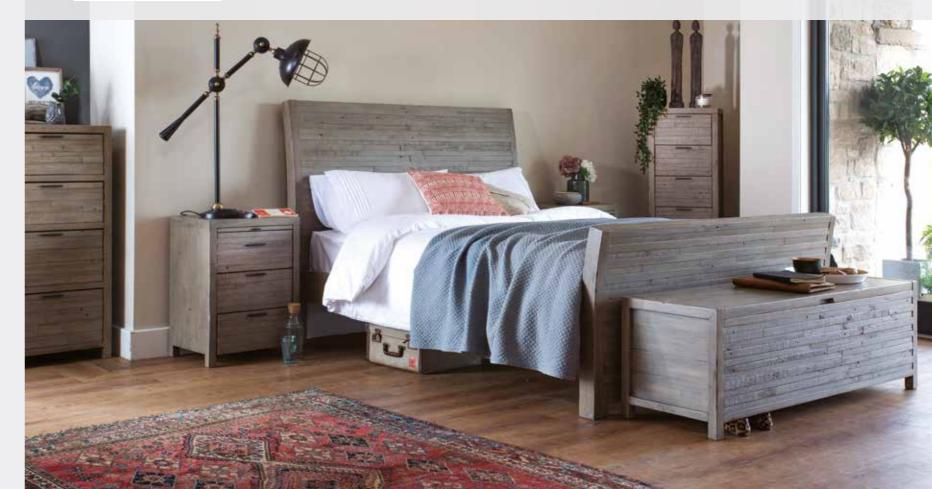

## RECLAIMED TIMBERS

Each piece of furniture is totally unique with its own personal story to tell.

## SOLID WOOD

Carefully hand crafted from solid wood using traditional carpentry methods.

## **EXTENSIVE RANGE**

With 11 different beautiful pieces to choose from you can create your own combination.

150CM BEDSTEAD TP02 H129cm W162cm D234cm

**180CM BEDSTEAD** TP03 H129cm W194.5cm D234cm

6 DRAWER TALL CHEST TP08 H115cm W57.5cm D35cm