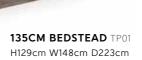

## **EXTENSIVE RANGE**

With 11 different beautiful pieces to choose from you can create your own combination.

150CM BEDSTEAD TP02 H129cm W162cm D234cm

**180CM BEDSTEAD** TP03 H129cm W194.5cm D234cm

6 DRAWER TALL CHEST TP08 H115cm W57.5cm D35cm