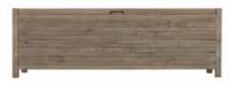

BLANKET BOX TP10 H47cm W140cm D45cm

3 DRAWER BEDSIDE TP04 H70cm W50cm D40cm

WALL MIRROR TP11 H90cm W108cm D4cm

3 DRAWER CHEST TP09 H98cm W90cm D45cm

6 DRAWER CHEST TP06 H114cm W110cm D48cm

**7 DRAWER WIDE CHEST** TP07 H90cm W160cm D45cm