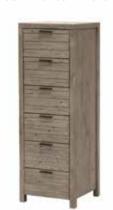

## **EXTENSIVE RANGE**

With 11 different beautiful pieces to choose from you can create your own combination.

150CM BEDSTEAD TP02 H129cm W162cm D234cm

**180CM BEDSTEAD** TP03 H129cm W194.5cm D234cm

6 DRAWER TALL CHEST TP08 H115cm W57.5cm D35cm