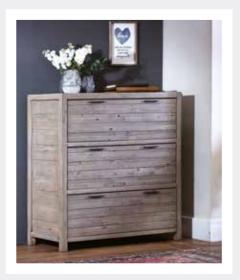

## **EXTENSIVE RANGE**

With 11 different beautiful pieces to choose from you can create your own combination.

150CM BEDSTEAD TP02 H129cm W162cm D234cm

**180CM BEDSTEAD** TP03 H129cm W194.5cm D234cm

6 DRAWER TALL CHEST TP08 H115cm W57.5cm D35cm

BLANKET BOX TP10 H47cm W140cm D45cm

3 DRAWER BEDSIDE TP04 H70cm W50cm D40cm

WALL MIRROR TP11 H90cm W108cm D4cm

3 DRAWER CHEST TP09 H98cm W90cm D45cm

6 DRAWER CHEST TP06 H114cm W110cm D48cm

**7 DRAWER WIDE CHEST** TP07 H90cm W160cm D45cm