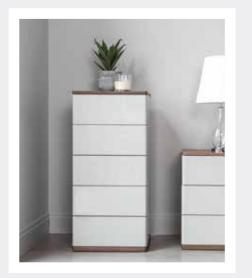

5 DRAWER TALL WIDE CHEST PC08 H107cm W75cm D45cm

5 DRAWER TALL NARROW CHEST PC07 H107cm W50cm D45cm

3 DRAWER CHEST PC06 H76cm W100cm D45cm

6 DRAWER WIDE CHEST PC09 H76cm W140cm D45cm