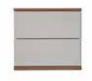

DOUBLE WARDROBE PC05 H200cm W120cm D65cm

135CM BEDSTEAD PC01 H115cm W151cm D202.5cm

150CM BEDSTEAD PC02 H115cm W166cm D212.5cm

180CM BEDSTEAD TE03 H115cm W196cm D212.5cm

2 DRAWER BEDSIDE PC04 H47.4cm W50cm D35cm