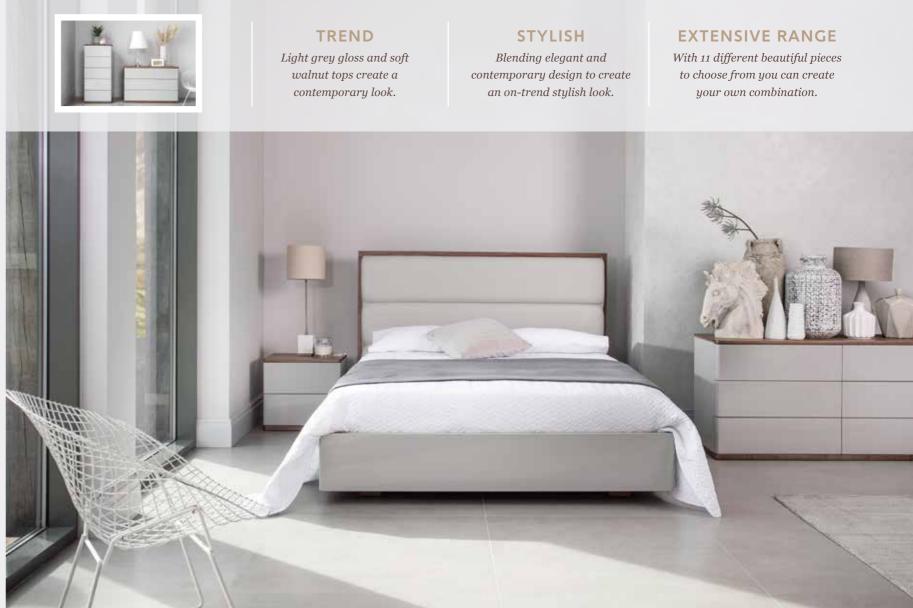

DOUBLE WARDROBE PC05 H200cm W120cm D65cm

135CM BEDSTEAD PC01 H115cm W151cm D202.5cm

150CM BEDSTEAD PC02 H115cm W166cm D212.5cm

180CM BEDSTEAD TE03 H115cm W196cm D212.5cm

2 DRAWER BEDSIDE PC04 H47.4cm W50cm D35cm

5 DRAWER TALL WIDE CHEST PC08 H107cm W75cm D45cm

5 DRAWER TALL NARROW CHEST PC07 H107cm W50cm D45cm

3 DRAWER CHEST PC06 H76cm W100cm D45cm

6 DRAWER WIDE CHEST PC09 H76cm W140cm D45cm