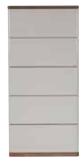

5 DRAWER TALL WIDE CHEST PC08 H107cm W75cm D45cm

5 DRAWER TALL NARROW CHEST PC07 H107cm W50cm D45cm

3 DRAWER CHEST PC06 H76cm W100cm D45cm

6 DRAWER WIDE CHEST PC09 H76cm W140cm D45cm