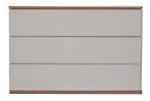

5 DRAWER TALL WIDE CHEST PC08 H107cm W75cm D45cm

5 DRAWER TALL NARROW CHEST PC07 H107cm W50cm D45cm

3 DRAWER CHEST PC06 H76cm W100cm D45cm

6 DRAWER WIDE CHEST PC09 H76cm W140cm D45cm