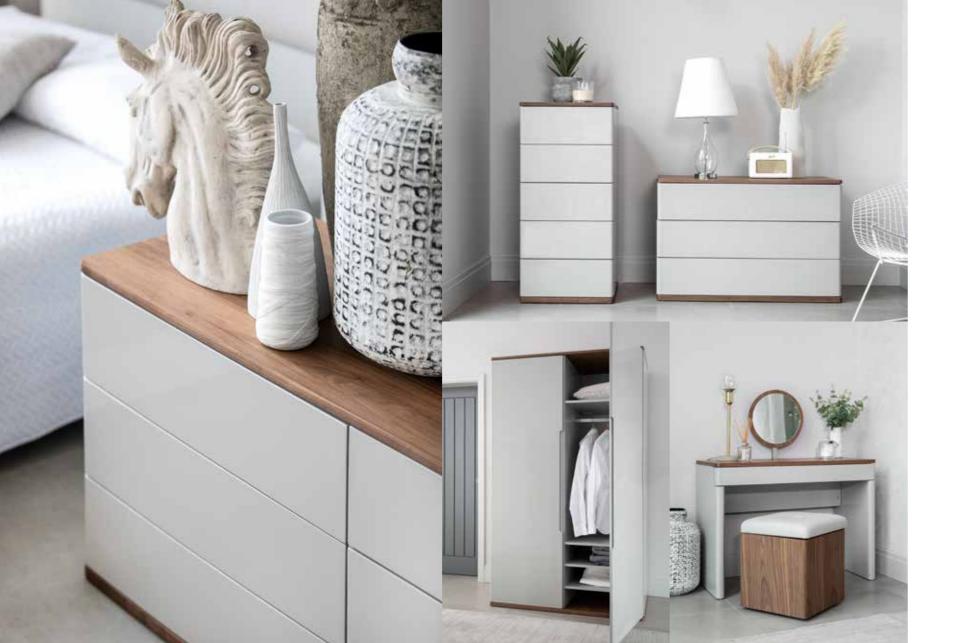

DOUBLE WARDROBE PC05 H200cm W120cm D65cm

135CM BEDSTEAD PC01 H115cm W151cm D202.5cm

150CM BEDSTEAD PC02 H115cm W166cm D212.5cm

180CM BEDSTEAD TE03 H115cm W196cm D212.5cm

2 DRAWER BEDSIDE PC04 H47.4cm W50cm D35cm

5 DRAWER TALL WIDE CHEST PC08 H107cm W75cm D45cm

5 DRAWER TALL NARROW CHEST PC07 H107cm W50cm D45cm

3 DRAWER CHEST PC06 H76cm W100cm D45cm

6 DRAWER WIDE CHEST PC09 H76cm W140cm D45cm