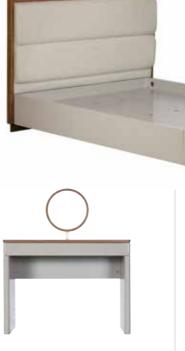

DRESSING TABLE WITH MIRROR PC10 H75cm W85cm D45cm

UPHOLSTERED STOOL PC11 H45cm W40cm D40cm

Please note that colours/finishes shown in this brochure are intended as a guide only. Product information correct at time of publication in August 2019. The company has a policy of continuous product development and reserves the right to change any product and specifications given in this brochure.

DOUBLE WARDROBE PC05 H200cm W120cm D65cm

135CM BEDSTEAD PC01 H115cm W151cm D202.5cm

150CM BEDSTEAD PC02 H115cm W166cm D212.5cm

180CM BEDSTEAD TE03 H115cm W196cm D212.5cm

2 DRAWER BEDSIDE PC04 H47.4cm W50cm D35cm