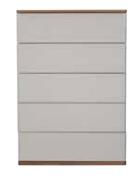

5 DRAWER TALL WIDE CHEST PC08 H107cm W75cm D45cm

5 DRAWER TALL NARROW CHEST PC07 H107cm W50cm D45cm

3 DRAWER CHEST PC06 H76cm W100cm D45cm

6 DRAWER WIDE CHEST PC09 H76cm W140cm D45cm