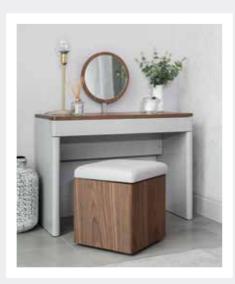

DRESSING TABLE WITH MIRROR PC10 H75cm W85cm D45cm

UPHOLSTERED STOOL PC11 H45cm W40cm D40cm

Please note that colours/finishes shown in this brochure are intended as a guide only. Product information correct at time of publication in August 2019. The company has a policy of continuous product development and reserves the right to change any product and specifications given in this brochure.