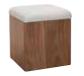

DRESSING TABLE WITH MIRROR PC10 H75cm W85cm D45cm

UPHOLSTERED STOOL PC11 H45cm W40cm D40cm

Please note that colours/finishes shown in this brochure are intended as a guide only. Product information correct at time of publication in August 2019. The company has a policy of continuous product development and reserves the right to change any product and specifications given in this brochure.