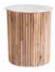

**LAMP TABLE** RD07 H45cm W40cm D40cm

SIDEBOARD RD03 H78.5cm W150cm D49.5cm

HIGHBOARD RD04 H120cm W99.5cm D44.5cm

As shown with: ELLA DINING CHAIR C240 H90cm W47.5cm D62cm Also available in Tan

Please note that colours/finishes shown are intended as a guide only. Product information correct at time of publication. We have a policy of continuous product development and reserves the right to change any product and specifications given in this brochure.