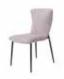

200CM DINING TABLE RD02 H76cm W200cm D100cm

120CM ROUND DINING TABLE RD09 H76cm W120cm D120cm

**TV UNIT** RD08 H55cm W135cm D49.5cm

**CONSOLE** RD05 H77cm W101.5cm D49.5cm

**COFFEE TABLE** RD06 H40cm W80cm D80cm