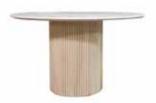

200CM DINING TABLE RD02 H76cm W200cm D100cm

120CM ROUND DINING TABLE RD09 H76cm W120cm D120cm

**TV UNIT** RD08 H55cm W135cm D49.5cm

**CONSOLE** RD05 H77cm W101.5cm D49.5cm

**COFFEE TABLE** RD06 H40cm W80cm D80cm