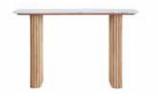

200CM DINING TABLE RD02 H76cm W200cm D100cm

120CM ROUND DINING TABLE RD09 H76cm W120cm D120cm

**TV UNIT** RD08 H55cm W135cm D49.5cm

**CONSOLE** RD05 H77cm W101.5cm D49.5cm

**COFFEE TABLE** RD06 H40cm W80cm D80cm