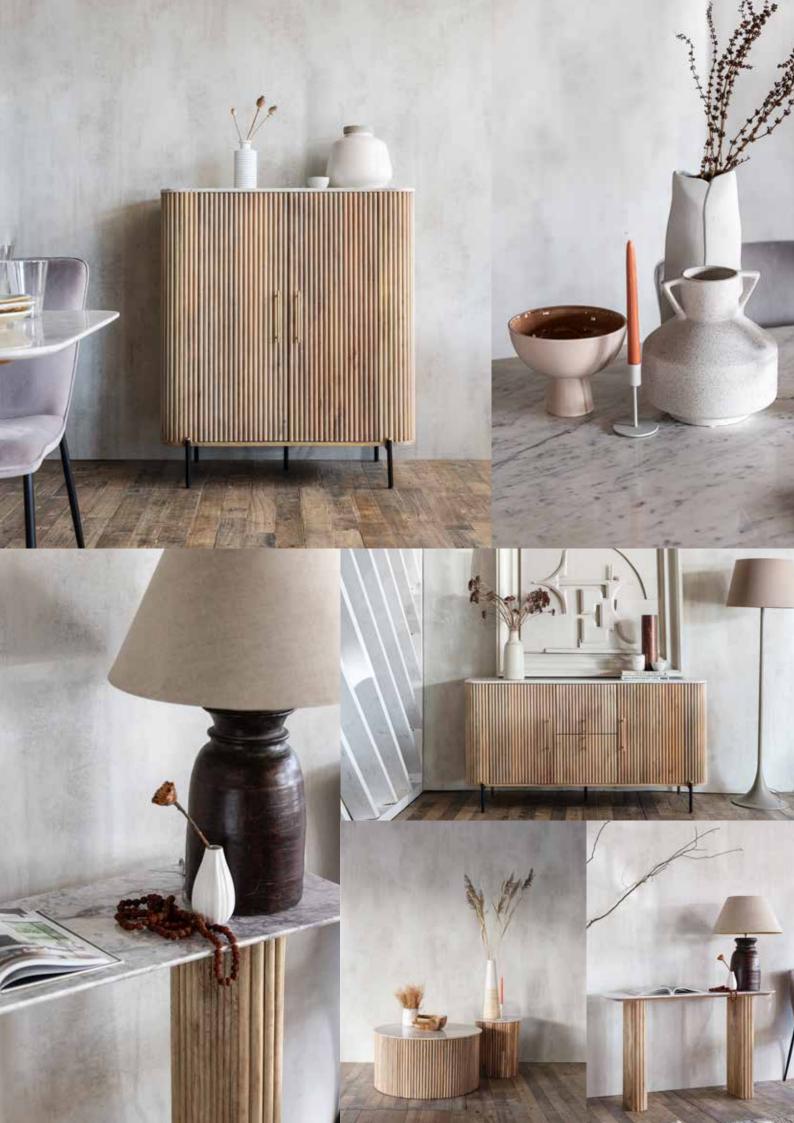

200CM DINING TABLE RD02 H76cm W200cm D100cm

120CM ROUND DINING TABLE RD09 H76cm W120cm D120cm

**TV UNIT** RD08 H55cm W135cm D49.5cm

**CONSOLE** RD05 H77cm W101.5cm D49.5cm

**COFFEE TABLE** RD06 H40cm W80cm D80cm

**LAMP TABLE** RD07 H45cm W40cm D40cm

SIDEBOARD RD03 H78.5cm W150cm D49.5cm

HIGHBOARD RD04 H120cm W99.5cm D44.5cm

As shown with: ELLA DINING CHAIR C240 H90cm W47.5cm D62cm Also available in Tan

Please note that colours/finishes shown are intended as a guide only. Product information correct at time of publication. We have a policy of continuous product development and reserves the right to change any product and specifications given in this brochure.