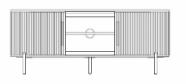

200CM DINING TABLE RD02 H76cm W200cm D100cm

120CM ROUND DINING TABLE RD09 H76cm W120cm D120cm

**TV UNIT** RD08 H55cm W135cm D49.5cm

**CONSOLE** RD05 H77cm W101.5cm D49.5cm

**COFFEE TABLE** RD06 H40cm W80cm D80cm

**LAMP TABLE** RD07 H45cm W40cm D40cm

SIDEBOARD RD03 H78.5cm W150cm D49.5cm

HIGHBOARD RD04 H120cm W99.5cm D44.5cm

As shown with: ELLA DINING CHAIR C240 H90cm W47.5cm D62cm Also available in Tan

Please note that colours/finishes shown are intended as a guide only. Product information correct at time of publication. We have a policy of continuous product development and reserves the right to change any product and specifications given in this brochure.