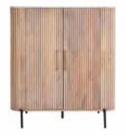

**LAMP TABLE** RD07 H45cm W40cm D40cm

SIDEBOARD RD03 H78.5cm W150cm D49.5cm

HIGHBOARD RD04 H120cm W99.5cm D44.5cm

As shown with: ELLA DINING CHAIR C240 H90cm W47.5cm D62cm Also available in Tan

Please note that colours/finishes shown are intended as a guide only. Product information correct at time of publication. We have a policy of continuous product development and reserves the right to change any product and specifications given in this brochure.