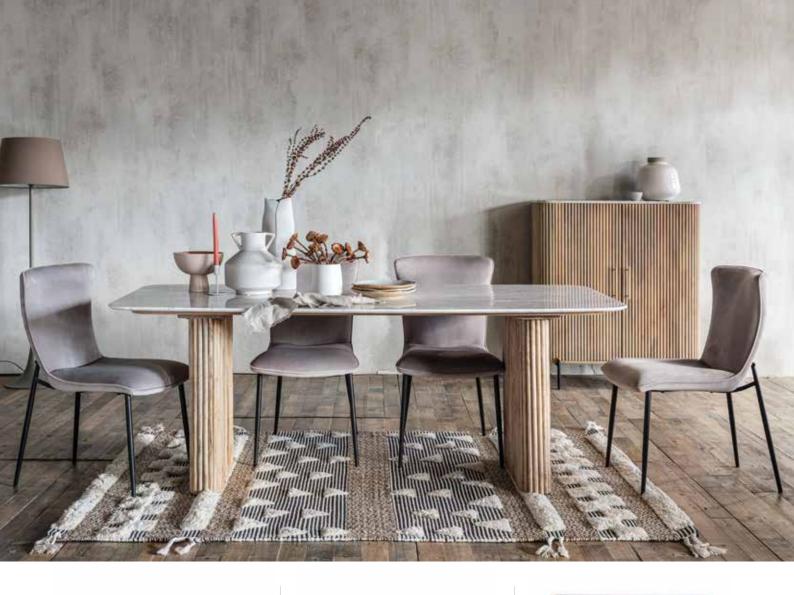

200CM DINING TABLE RD02 H76cm W200cm D100cm

120CM ROUND DINING TABLE RD09 H76cm W120cm D120cm

**TV UNIT** RD08 H55cm W135cm D49.5cm

**CONSOLE** RD05 H77cm W101.5cm D49.5cm

**COFFEE TABLE** RD06 H40cm W80cm D80cm

**LAMP TABLE** RD07 H45cm W40cm D40cm

SIDEBOARD RD03 H78.5cm W150cm D49.5cm

HIGHBOARD RD04 H120cm W99.5cm D44.5cm

As shown with: ELLA DINING CHAIR C240 H90cm W47.5cm D62cm Also available in Tan

Please note that colours/finishes shown are intended as a guide only. Product information correct at time of publication. We have a policy of continuous product development and reserves the right to change any product and specifications given in this brochure.