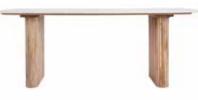

200CM DINING TABLE RD02 H76cm W200cm D100cm

120CM ROUND DINING TABLE RD09 H76cm W120cm D120cm

**TV UNIT** RD08 H55cm W135cm D49.5cm

**CONSOLE** RD05 H77cm W101.5cm D49.5cm

**COFFEE TABLE** RD06 H40cm W80cm D80cm