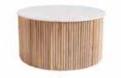

200CM DINING TABLE RD02 H76cm W200cm D100cm

120CM ROUND DINING TABLE RD09 H76cm W120cm D120cm

**TV UNIT** RD08 H55cm W135cm D49.5cm

**CONSOLE** RD05 H77cm W101.5cm D49.5cm

**COFFEE TABLE** RD06 H40cm W80cm D80cm