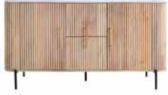

**LAMP TABLE** RD07 H45cm W40cm D40cm

SIDEBOARD RD03 H78.5cm W150cm D49.5cm

HIGHBOARD RD04 H120cm W99.5cm D44.5cm

As shown with: ELLA DINING CHAIR C240 H90cm W47.5cm D62cm Also available in Tan

Please note that colours/finishes shown are intended as a guide only. Product information correct at time of publication. We have a policy of continuous product development and reserves the right to change any product and specifications given in this brochure.