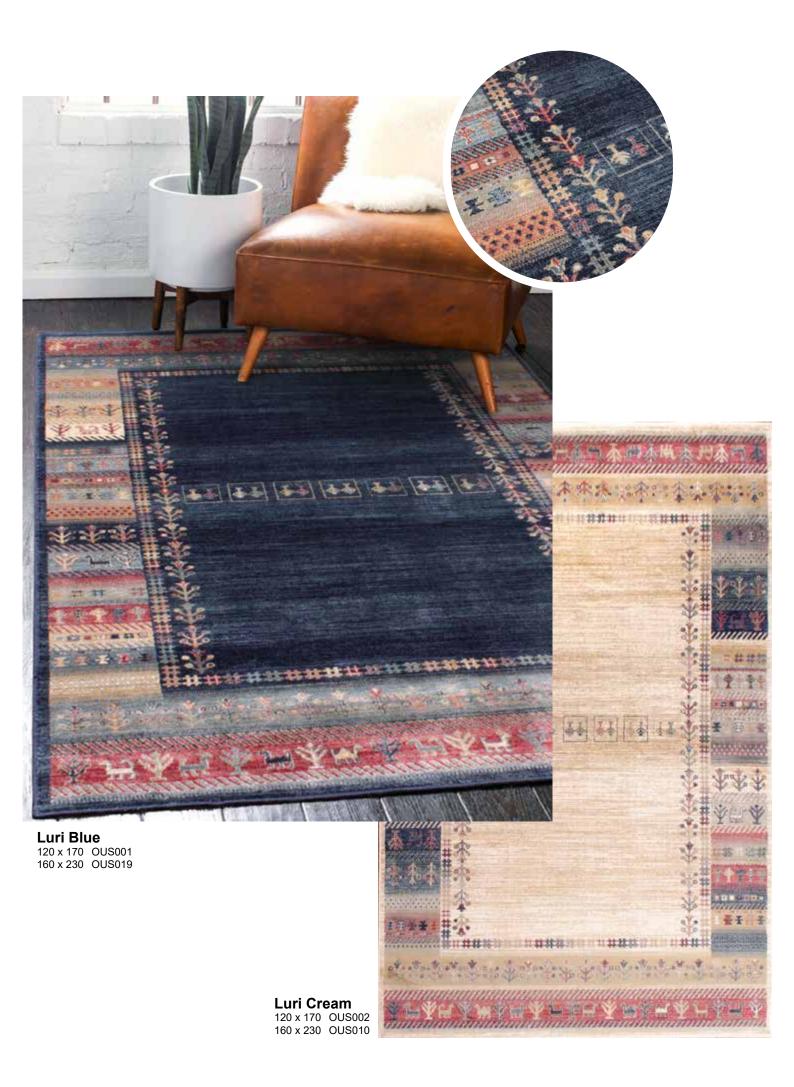

# Oushak

Unique designs machine made with luxury polyester and viscose.

**Afghan** 120 x 170 OUS005 160 x 230 OUS013

**Anatolian** 120 x 170 OUS008 160 x 230 OUS016

**Caucasian** 120 x 170 OUS006 160 x 230 OUS014