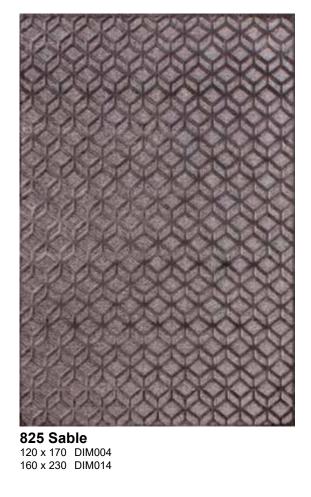

# Dimensions

A modern geometric range made from a blend of luxury viscose and chenille.

**625 Silver** 120 x 170 DIM002 160 x 230 DIM012

**496 Rose** 120 x 170 DIM009 160 x 230 DIM019

**625 Gold** 120 x 170 DIM001 160 x 230 DIM011

**808 Rose** 120 x 170 DIM010 160 x 230 DIM020

**825 Beige** 120 x 170 DIM003 160 x 230 DIM013

**834 Duckegg** 120 x 170 DIM007 160 x 230 DIM017

**834 Teal** 120 x 170 DIM008 160 x 230 DIM018