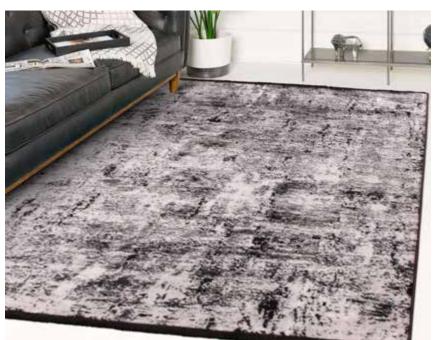

### **POLYESTER**

Polyester has revolutionised the making of rugs. This material is supremely soft which makes these rugs very luxurious to the touch, non-pilling and minimal shedding.

Polyester rugs are easy to maintain, if you want a hassle-free rug then polyester is one of the best options. Our Polyester ranges are super high quality at an affordable cost.

All of our Polyester rugs feature eye-catching and intricate designs and will retain their appearance throughout time.

# Belvedere

Shorter pile rugs are proven to be the most durable. These rugs will retain their appearance throughout time in high traffic areas. This collection offers four stunning individual designs.

Kingston Gold 120 x 170 BEL009 133 x 190 BEL010 160 x 230 BEL011 200 x 290 BEL012