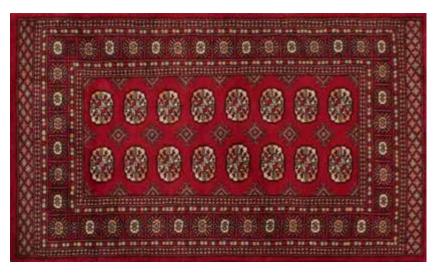

## Bokhara

Made in Pakistan from luxury hand knotted wool. A hand-knotted rug is a one-of-a-kind rug that is woven completely by hand on a specialized loom.

Bokhara is a term commonly used to describe Tekke-Faced rugs. Tekke was a tribe from the area of Bokhara in Central Asia.

### Red

60 x 90 BOK002 90 x 150 BOK003 120 x 180 BOK006 150 x 240 BOK006 200 x 300 BOK020