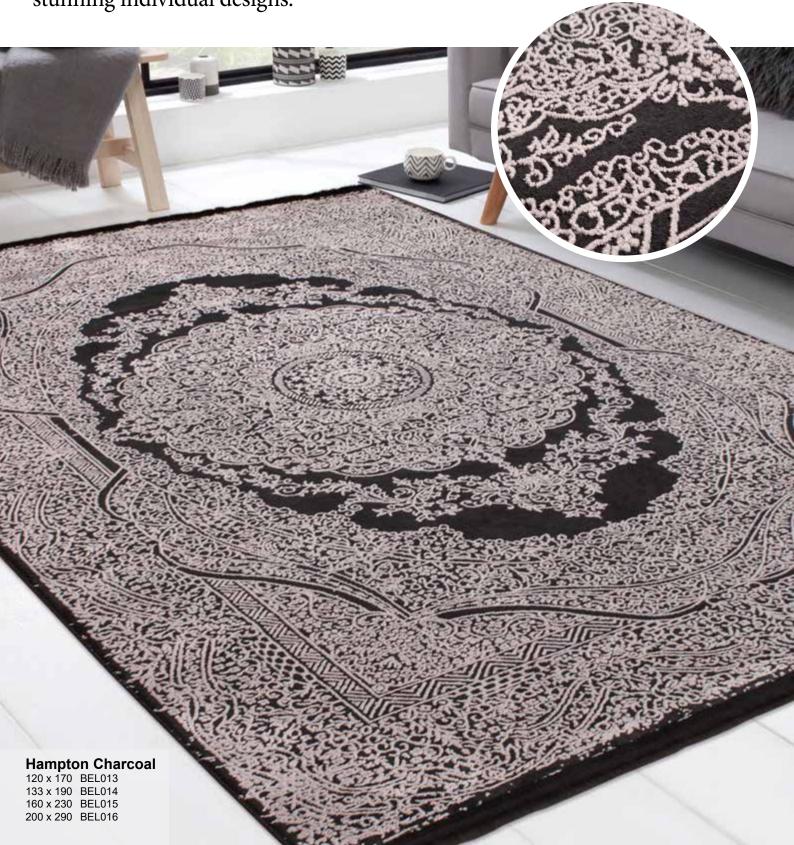

# Belvedere

Shorter pile rugs are proven to be the most durable. These rugs will retain their appearance throughout time in high traffic areas. This collection offers four stunning individual designs.

Kingston Gold 120 x 170 BEL009 133 x 190 BEL010 160 x 230 BEL011 200 x 290 BEL012