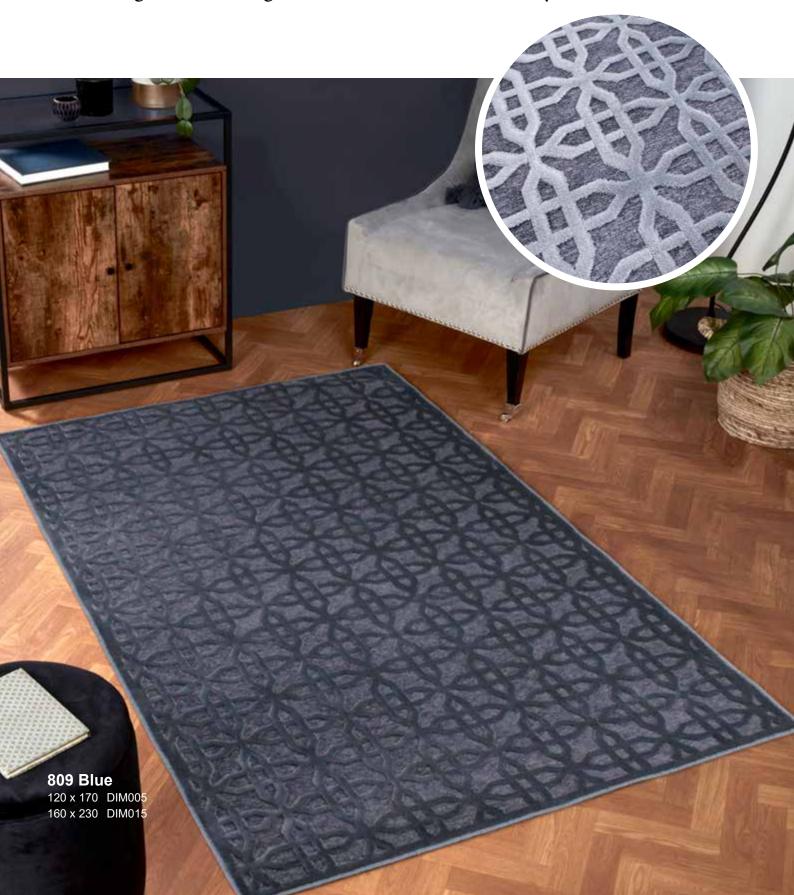

# Dimensions

A modern geometric range made from a blend of luxury viscose and chenille.

**625 Silver** 120 x 170 DIM002 160 x 230 DIM012

**496 Rose** 120 x 170 DIM009 160 x 230 DIM019

**625 Gold** 120 x 170 DIM001 160 x 230 DIM011

**808 Rose** 120 x 170 DIM010 160 x 230 DIM020

**825 Beige** 120 x 170 DIM003 160 x 230 DIM013

**834 Duckegg** 120 x 170 DIM007 160 x 230 DIM017

**834 Teal** 120 x 170 DIM008 160 x 230 DIM018