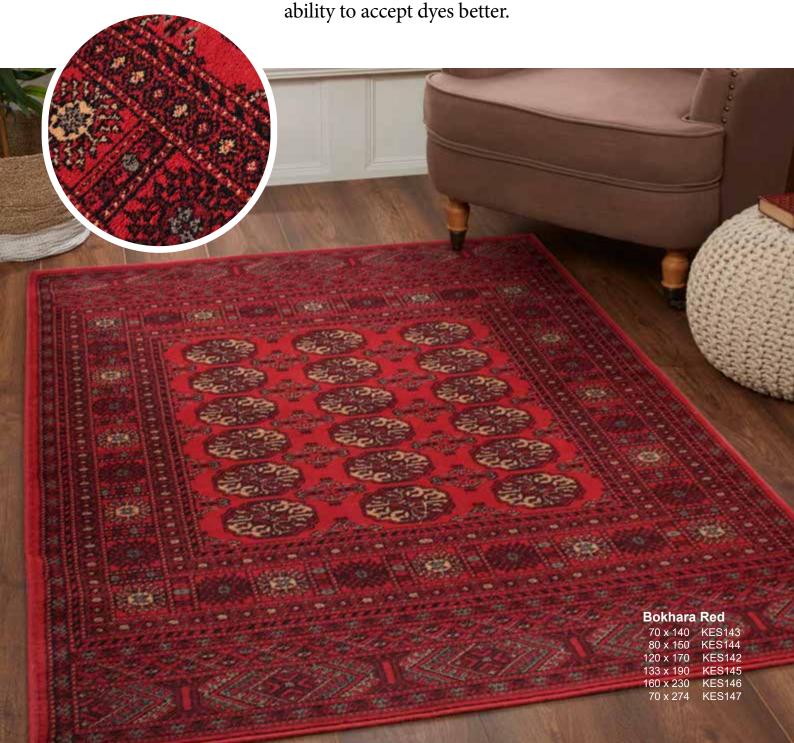

## Bokhara

Made in Pakistan from luxury hand knotted wool. A hand-knotted rug is a one-of-a-kind rug that is woven completely by hand on a specialized loom.

Bokhara is a term commonly used to describe Tekke-Faced rugs. Tekke was a tribe from the area of Bokhara in Central Asia.