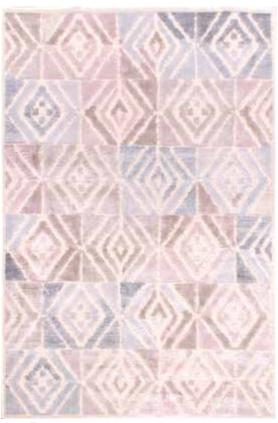

# Oushak

Unique designs machine made with luxury polyester and viscose.

**Afghan** 120 x 170 OUS005 160 x 230 OUS013

**Anatolian** 120 x 170 OUS008 160 x 230 OUS016

**Caucasian** 120 x 170 OUS006 160 x 230 OUS014

**Tabriz** 120 x 170 OUS007 160 x 230 OUS015