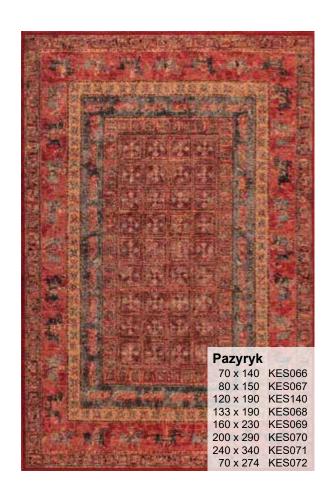

- Is very low maintenance











### Keshan Heritage

### Why New Zealand Wool?

The vast luscious fields of New Zealand is home to over 25 million sheep livestock which provides the highest quality of wool today. Therefore, New Zealand is amongst the leading producers in the wool industry. New Zealand wool is also known to be the whitest, cleanest wool in the world. The importance of wool being whiter is that this wool fibre has the



### Keshan Supreme



### Why New Zealand Wool?

The natural stretch ability means Wool from about 61 sheep would extend all the way from the earth to the moon, which is why it's the perfect choice for luxury manufacturers to weave it into intricate designs offering a very durable rug which will last for many years without showing signs of wear.











## Bokhara



Made in Pakistan from luxury hand knotted wool. A hand-knotted rug is a one-of-a-kind rug that is woven completely by hand on a specialized loom.

Bokhara is a term commonly used to describe Tekke-Faced rugs. Tekke was a tribe from the area of Bokhara in Central Asia.



### Red

60 x 90 BOK002 90 x 150 BOK003 120 x 180 BOK006 150 x 240 BOK006 200 x 300 BOK020



### Blue

60 x 90 BOK001 90 x 150 BOK014 120 x 180 BOK005 150 x 240 BOK008 200 x 300 BOK019



### Beige

60 x 90 BOK010 90 x 150 BOK012 120 x 180 BOK004 150 x 240 BOK009 200 x 300 BOK018



# Unique

Handmade with a combination of highly durable wool and luxury viscose pile.





**Spring**90 x 150 UNI090
120 x 180 UNI088
150 x 240 UNI089



**Temple** 120 x 180 UNI092 150 x 240 UNI093



**Royal** 120 x 180 UNI