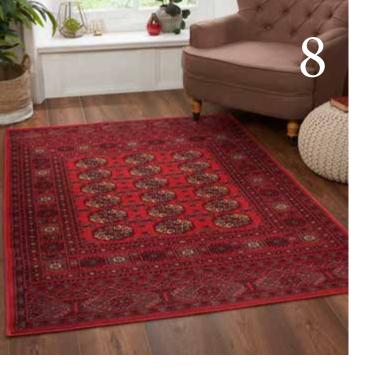

## Bokhara

Made in Pakistan from luxury hand knotted wool. A hand-knotted rug is a one-of-a-kind rug that is woven completely by hand on a specialized loom.

Bokhara is a term commonly used to describe Tekke-Faced rugs. Tekke was a tribe from the area of Bokhara in Central Asia.

### Red

60 x 90 BOK002 90 x 150 BOK003 120 x 180 BOK006 150 x 240 BOK006 200 x 300 BOK020