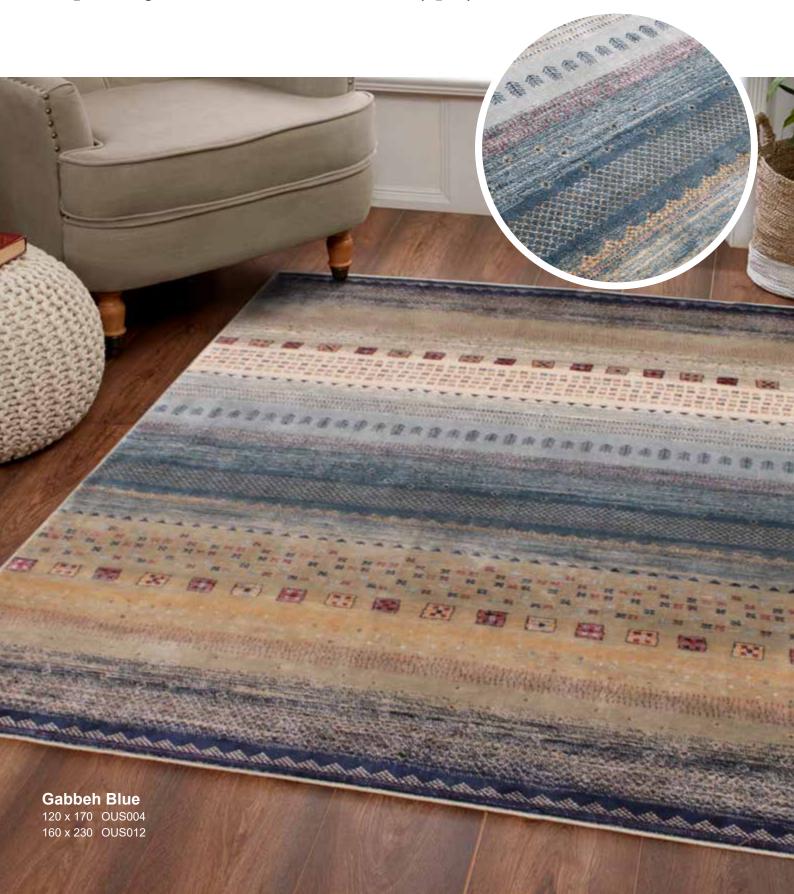

# Oushak

Unique designs machine made with luxury polyester and viscose.

**Afghan** 120 x 170 OUS005 160 x 230 OUS013

**Anatolian** 120 x 170 OUS008 160 x 230 OUS016

**Caucasian** 120 x 170 OUS006 160 x 230 OUS014

**Tabriz** 120 x 170 OUS007 160 x 230 OUS015