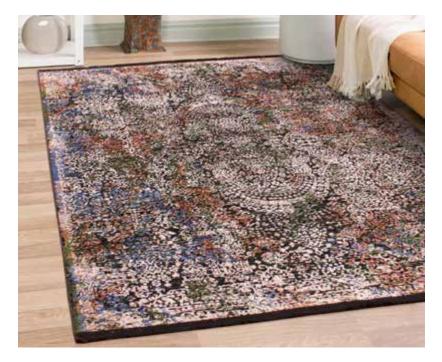

## Sorento

Shorter pile rugs are proven to be the most durable. These rugs will retain their appearance throughout time in high traffic areas. This collection offers seven stunning individual designs.

**Arola Multi** 120 x 170 SOR003 160 x 230 SOR004