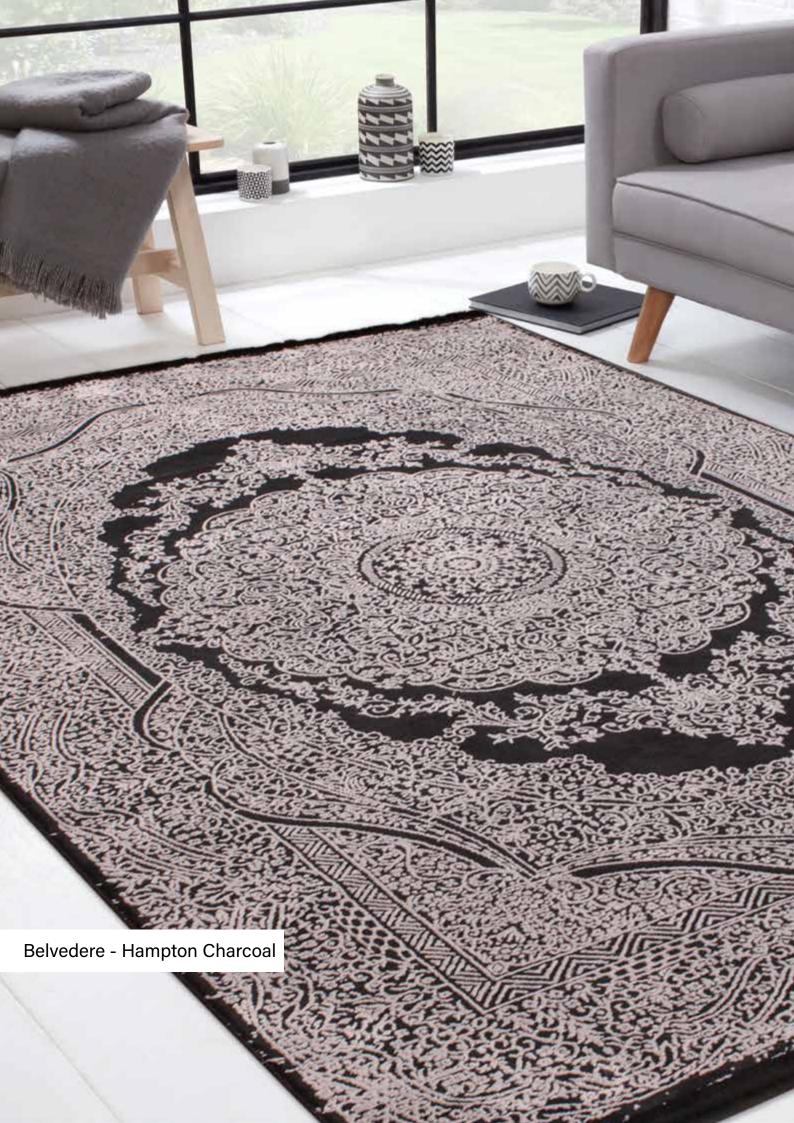

# Belvedere

Shorter pile rugs are proven to be the most durable. These rugs will retain their appearance throughout time in high traffic areas. This collection offers four stunning individual designs.

Kingston Gold 120 x 170 BEL009 133 x 190 BEL010 160 x 230 BEL011 200 x 290 BEL012

Latymer Terracotta
120 x 170 BEL001
133 x 190 BEL002
160 x 230 BEL003
200 x 290 BEL004

Eltham Charcoal
120 x 170 BEL005
133 x 190 BEL006
160 x 230 BEL007
200 x 290 BEL008