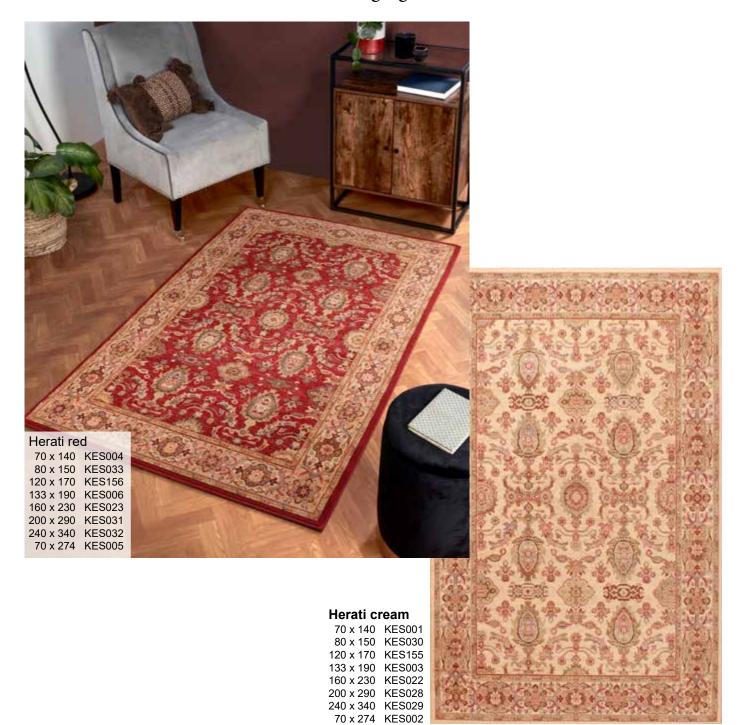

life
- Is very low maintenance











### Keshan Heritage

### Why New Zealand Wool?

The vast luscious fields of New Zealand is home to over 25 million sheep livestock which provides the highest quality of wool today. Therefore, New Zealand is amongst the leading producers in the wool industry. New Zealand wool is also known to be the whitest, cleanest wool in the world. The importance of wool being whiter is that this wool fibre has the



### Keshan Supreme



### Why New Zealand Wool?

The natural stretch ability means Wool from about 61 sheep would extend all the way from the earth to the moon, which is why it's the perfect choice for luxury manufacturers to weave it into intricate designs offering a very durable rug which will last for many years without showing signs of wear.











## Bokhara



Made in Pakistan from luxury hand knotted wool. A hand-knotted rug is a one-of-a-kind rug that is woven completely by hand on a specialized loom.

Bokhara is a term commonly used to describe Tekke-Faced rugs. Tekke was a tribe from the area of Bokhara in Central Asia.



### Red

60 x 90 BOK002 90 x 150 BOK003 120 x 180 BOK006 150 x 240 BOK006 200 x 300 BOK020



### Blue

60 x 90 BOK001 90 x 150 BOK014 120 x 180 BOK005 150 x 240 BOK008 200 x 300 BOK019



### Beige

60 x 90 BOK010 90 x 150 BOK012 120 x 180 BOK004 150 x 240 BOK009 200 x 300 BOK018



# Unique

Handmade with a combination of highly durable wool and luxury viscose pile.





**Spring**90 x 150 UNI090
120 x 180 UNI088
150 x 240 UNI089



**Temple** 120 x 180 UNI092 150 x 240 UNI093



**Royal** 120 x 1