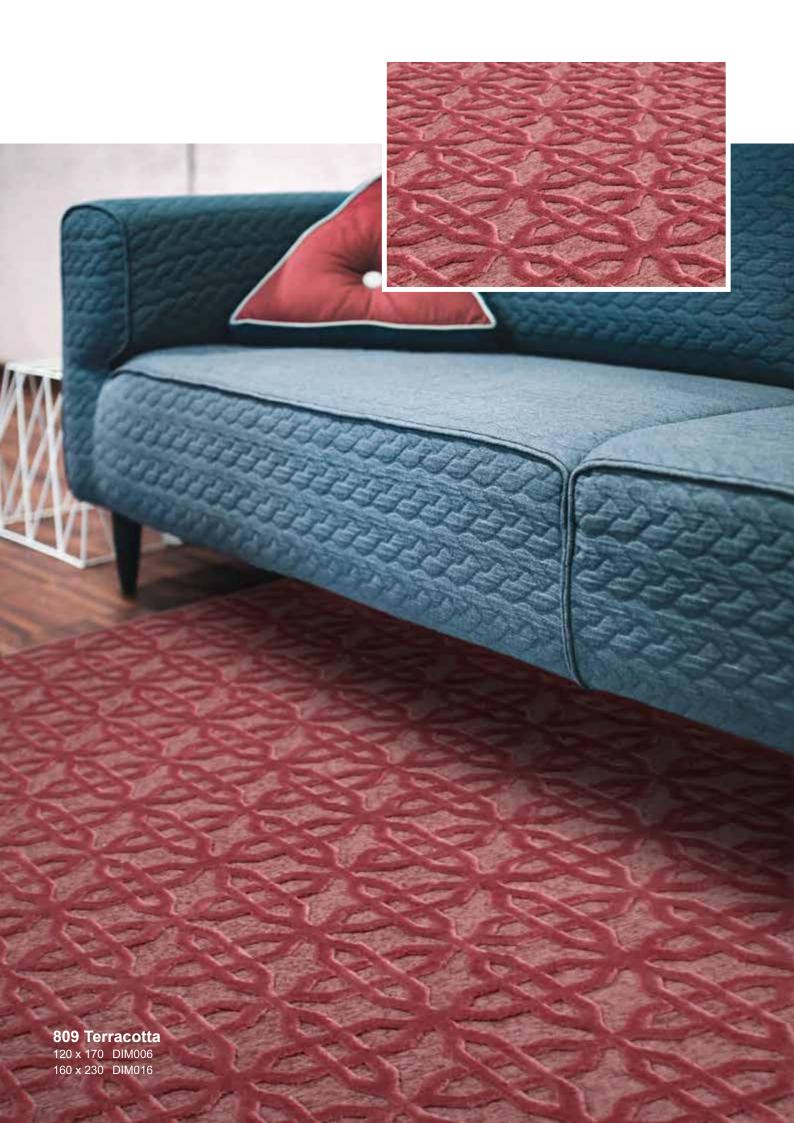

# Unique

Handmade with a combination of highly durable wool and luxury viscose pile.

**Spring**90 x 150 UNI090
120 x 180 UNI088
150 x 240 UNI089

**Temple** 120 x 180 UNI092 150 x 240 UNI093

**Royal** 120 x 180 UNI081 150 x 240 UNI082

**Heaven** 120 x 180 UNI050 150 x 240 UNI051

**Canyon** 120 x 180 UNI016 150 x 240 UNI017

**Magestic** 120 x 180 UNI053 150 x 240 UNI054

**Estuary** 120 x 180 UNI037 150 x 240 UNI038

**Matrix** 90 x 150 DIM058