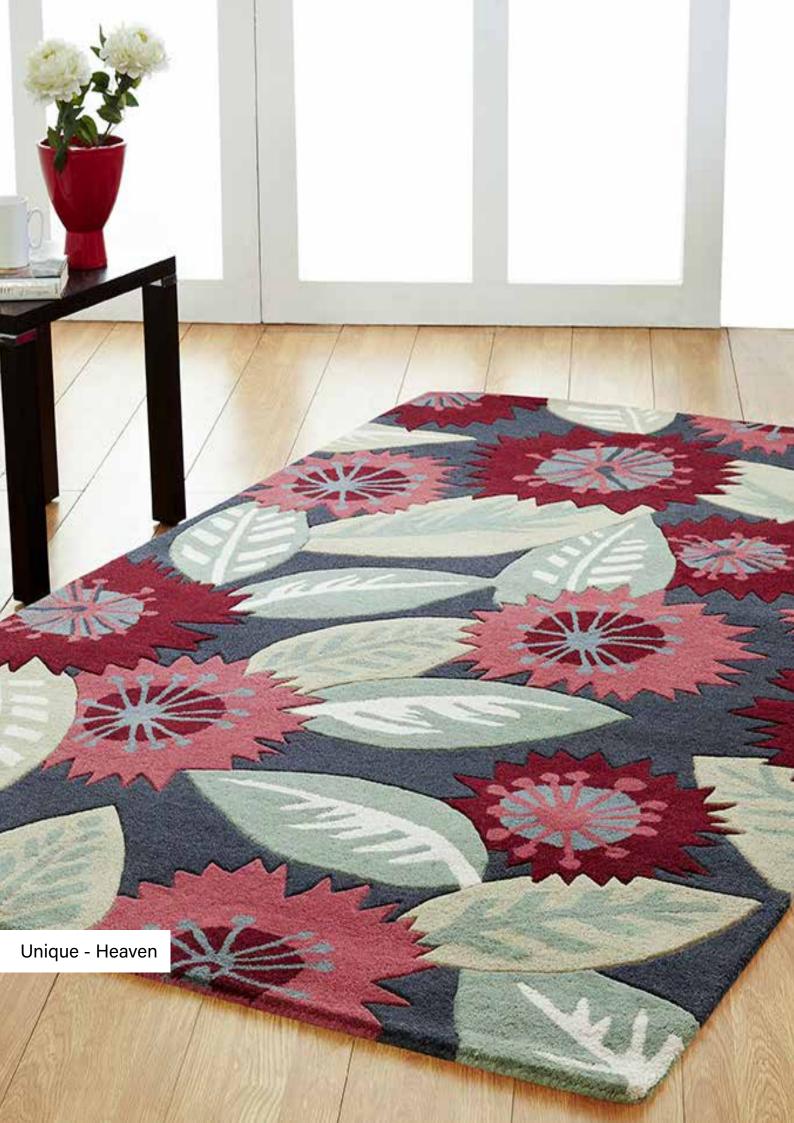

# Unique

Handmade with a combination of highly durable wool and luxury viscose pile.

**Spring**90 x 150 UNI090
120 x 180 UNI088
150 x 240 UNI089

**Temple** 120 x 180 UNI092 150 x 240 UNI093

**Royal** 120 x 180 UNI081 150 x 240 UNI082

**Heaven** 120 x 180 UNI050 150 x 240 UNI051

**Canyon** 120 x 180 UNI016 150 x 240 UNI017

**Magestic** 120 x 180 UNI053 150 x 240 UNI054

**Estuary** 120 x 180 UNI037 150 x 240 UNI038

**Matrix** 90 x 150 DIM058