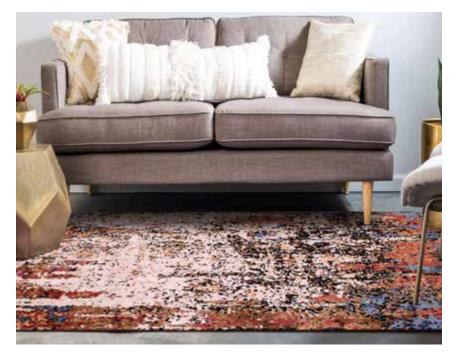

### **VISCOSE**

Viscose is a semi-synthetic fibre that was originally designed to be a alternative for silk, meaning it carries that same soft velvet feeling.

Viscose is made from natural sources of regenerated cellulose such as wood and other natural agricultural products. The process produces a totally lightweight, soft and luxurious yarn making these rugs the ultimate statement piece.

Our viscose ranges contain many different designs in several colour options. Whether it's a modern **Dimensions** or a traditional aztec design form **Oushak**, a viscose rug will be an elegant finishing touch for your home.

# Dimensions

A modern geometric range made from a blend of luxury viscose and chenille.

**625 Silver** 120 x 170 DIM002 160 x 230 DIM012

**496 Rose** 120 x 170 DIM009 160 x 230 DIM019

**625 Gold** 120 x 170 DIM001 160 x 230 DIM011