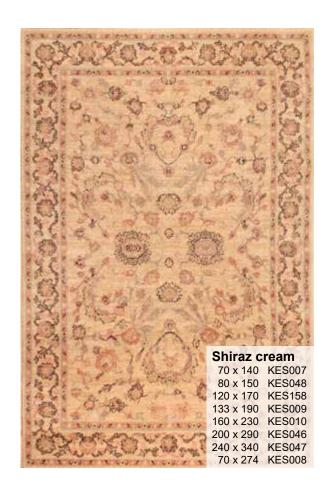

Is very low maintenance











### Keshan Heritage

### Why New Zealand Wool?

The vast luscious fields of New Zealand is home to over 25 million sheep livestock which provides the highest quality of wool today. Therefore, New Zealand is amongst the leading producers in the wool industry. New Zealand wool is also known to be the whitest, cleanest wool in the world. The importance of wool being whiter is that this wool fibre has the



### Keshan Supreme



### Why New Zealand Wool?

The natural stretch ability means Wool from about 61 sheep would extend all the way from the earth to the moon, which is why it's the perfect choice for luxury manufacturers to weave it into intricate designs offering a very durable rug which will last for many years without showing signs of wear.











## Bokhara



Made in Pakistan from luxury hand knotted wool. A hand-knotted rug is a one-of-a-kind rug that is woven completely by hand on a specialized loom.

Bokhara is a term commonly used to describe Tekke-Faced rugs. Tekke was a tribe from the area of Bokhara in Central Asia.



### Red

60 x 90 BOK002 90 x 150 BOK003 120 x 180 BOK006 150 x 240 BOK006 200 x 300 BOK020



### Blue

60 x 90 BOK001 90 x 150 BOK014 120 x 180 BOK005 150 x 240 BOK008 200 x 300 BOK019



### Beige

60 x 90 BOK010 90 x 150 BOK012 120 x 180 BOK004 150 x 240 BOK009 200 x 300 BOK018



# Unique

Handmade with a combination of highly durable wool and luxury viscose pile.





**Spring**90 x 150 UNI090
120 x 180 UNI088
150 x 240 UNI089



**Temple** 120 x 180 UNI092 150 x 240 UNI093



**Royal** 120 x 180 UNI08