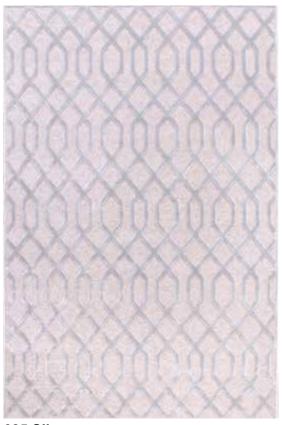

# Dimensions

A modern geometric range made from a blend of luxury viscose and chenille.

**625 Silver** 120 x 170 DIM002 160 x 230 DIM012

**496 Rose** 120 x 170 DIM009 160 x 230 DIM019

**625 Gold** 120 x 170 DIM001 160 x 230 DIM011

**808 Rose** 120 x 170 DIM010 160 x 230 DIM020

**825 Beige** 120 x 170 DIM003 160 x 230 DIM013

**834 Duckegg** 120 x 170 DIM007 160 x 230 DIM017

**834 Teal** 120 x 170 DIM008 160 x 230 DIM018