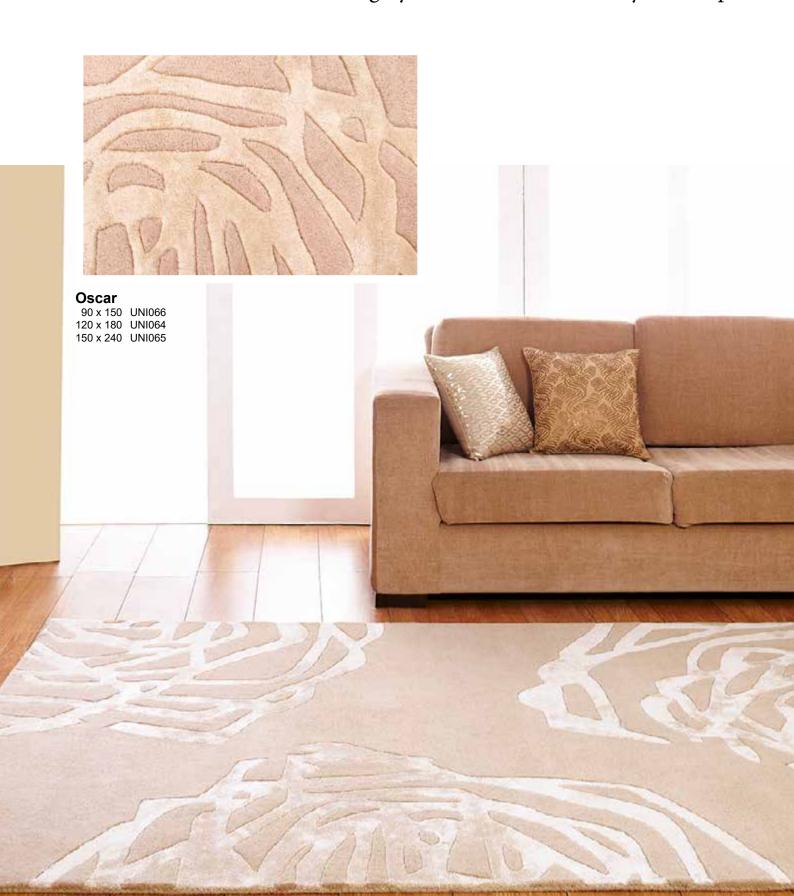

# Unique

Handmade with a combination of highly durable wool and luxury viscose pile.

**Spring**90 x 150 UNI090
120 x 180 UNI088
150 x 240 UNI089

**Temple** 120 x 180 UNI092 150 x 240 UNI093

**Royal** 120 x 180 UNI081 150 x 240 UNI082

**Heaven** 120 x 180 UNI050 150 x 240 UNI051

**Canyon** 120 x 180 UNI016 150 x 240 UNI017

**Magestic** 120 x 180 UNI053 150 x 240 UNI054

**Estuary** 120 x 180 UNI037 150 x 240 UNI038

**Matrix** 90 x 150 DIM058