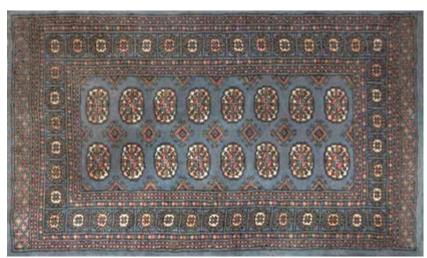

## Bokhara

Made in Pakistan from luxury hand knotted wool. A hand-knotted rug is a one-of-a-kind rug that is woven completely by hand on a specialized loom.

Bokhara is a term commonly used to describe Tekke-Faced rugs. Tekke was a tribe from the area of Bokhara in Central Asia.

### Blue

60 x 90 BOK001 90 x 150 BOK014 120 x 180 BOK005 150 x 240 BOK008 200 x 300 BOK019