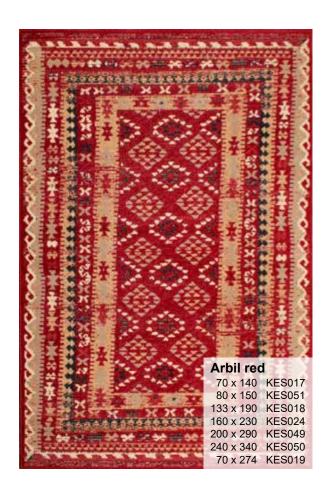

ife
- Is very low maintenance











### Keshan Heritage

### Why New Zealand Wool?

The vast luscious fields of New Zealand is home to over 25 million sheep livestock which provides the highest quality of wool today. Therefore, New Zealand is amongst the leading producers in the wool industry. New Zealand wool is also known to be the whitest, cleanest wool in the world. The importance of wool being whiter is that this wool fibre has the



### Keshan Supreme



### Why New Zealand Wool?

The natural stretch ability means Wool from about 61 sheep would extend all the way from the earth to the moon, which is why it's the perfect choice for luxury manufacturers to weave it into intricate designs offering a very durable rug which will last for many years without showing signs of wear.











## Bokhara



Made in Pakistan from luxury hand knotted wool. A hand-knotted rug is a one-of-a-kind rug that is woven completely by hand on a specialized loom.

Bokhara is a term commonly used to describe Tekke-Faced rugs. Tekke was a tribe from the area of Bokhara in Central Asia.



### Red

60 x 90 BOK002 90 x 150 BOK003 120 x 180 BOK006 150 x 240 BOK006 200 x 300 BOK020



### Blue

60 x 90 BOK001 90 x 150 BOK014 120 x 180 BOK005 150 x 240 BOK008 200 x 300 BOK019



### Beige

60 x 90 BOK010 90 x 150 BOK012 120 x 180 BOK004 150 x 240 BOK009 200 x 300 BOK018



# Unique

Handmade with a combination of highly durable wool and luxury viscose pile.





**Spring**90 x 150 UNI090
120 x 180 UNI088
150 x 240 UNI089



**Temple** 120 x 180 UNI092 150 x 240 UNI093



**Royal** 120 x 180