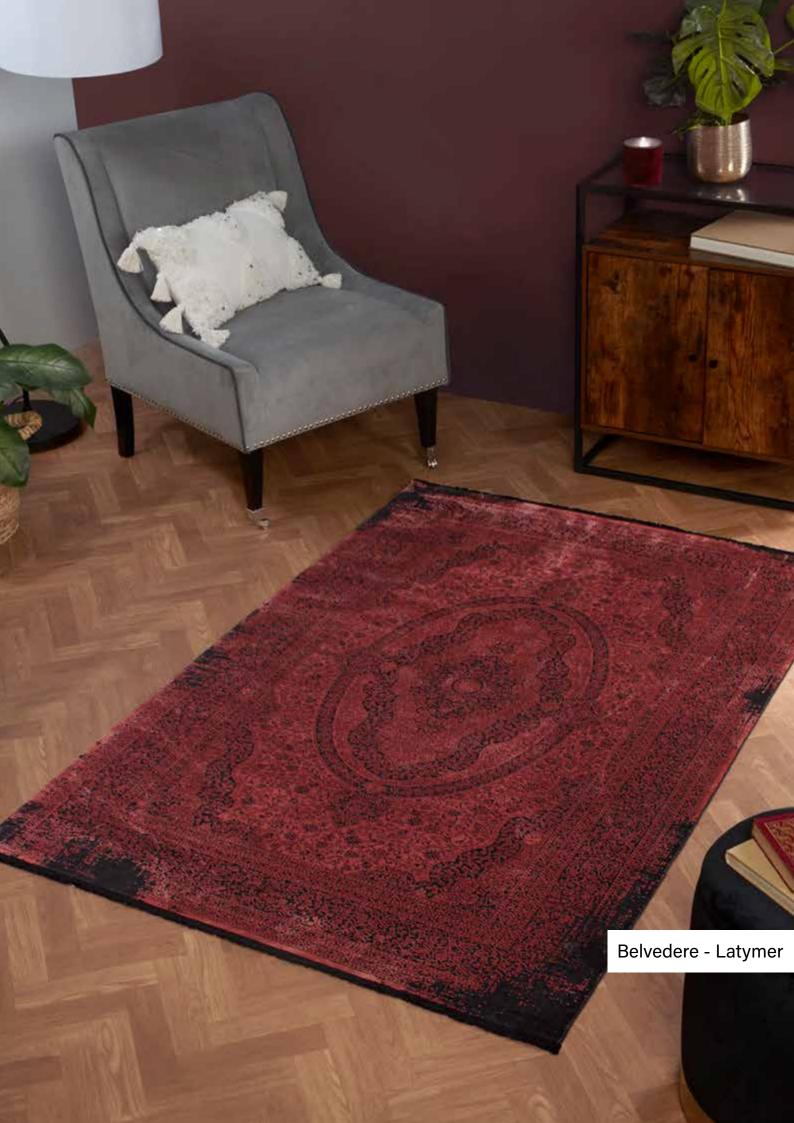

# Belvedere

Shorter pile rugs are proven to be the most durable. These rugs will retain their appearance throughout time in high traffic areas. This collection offers four stunning individual designs.

Kingston Gold 120 x 170 BEL009 133 x 190 BEL010 160 x 230 BEL011 200 x 290 BEL012

Latymer Terracotta
120 x 170 BEL001
133 x 190 BEL002
160 x 230 BEL003
200 x 290 BEL004

Eltham Charcoal
120 x 170 BEL005
133 x 190 BEL006
160 x 230 BEL007
200 x 290 BEL008