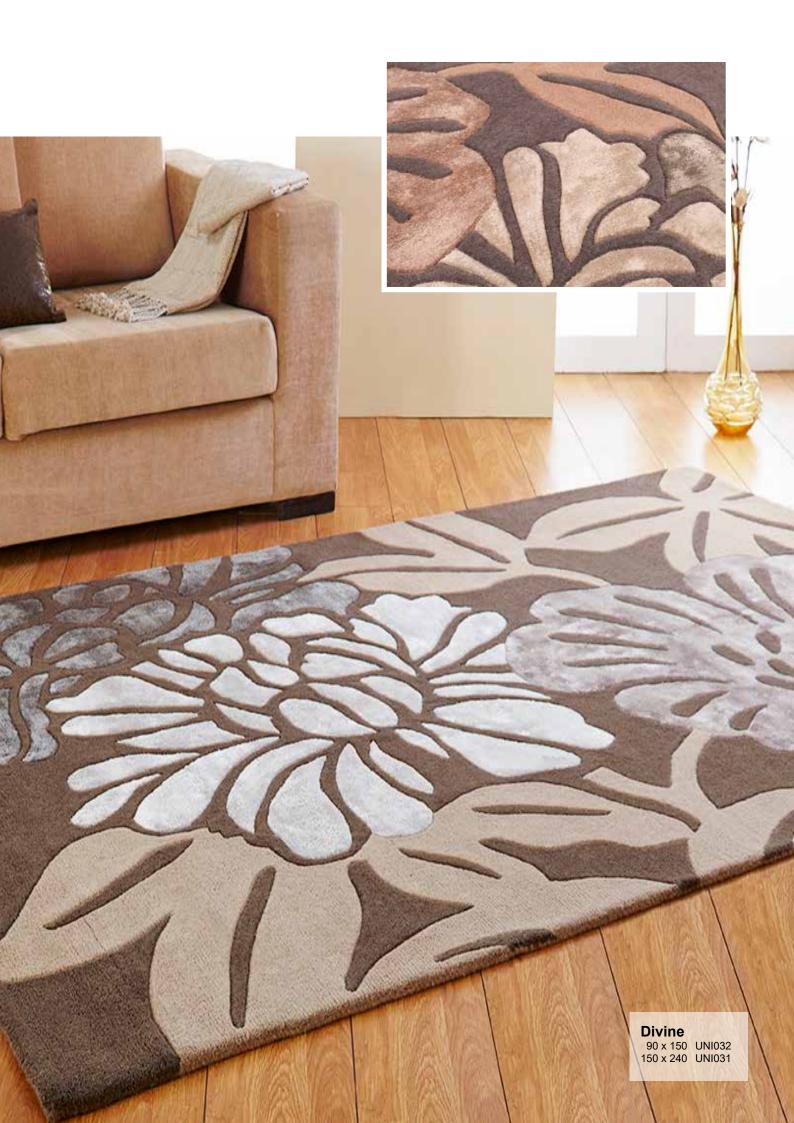

# Unique

Handmade with a combination of highly durable wool and luxury viscose pile.

**Spring**90 x 150 UNI090
120 x 180 UNI088
150 x 240 UNI089

**Temple** 120 x 180 UNI092 150 x 240 UNI093

**Royal** 120 x 180 UNI081 150 x 240 UNI082

**Heaven** 120 x 180 UNI050 150 x 240 UNI051

**Canyon** 120 x 180 UNI016 150 x 240 UNI017

**Magestic** 120 x 180 UNI053 150 x 240 UNI054

**Estuary** 120 x 180 UNI037 150 x 240 UNI038

**Matrix** 90 x 150 DIM058