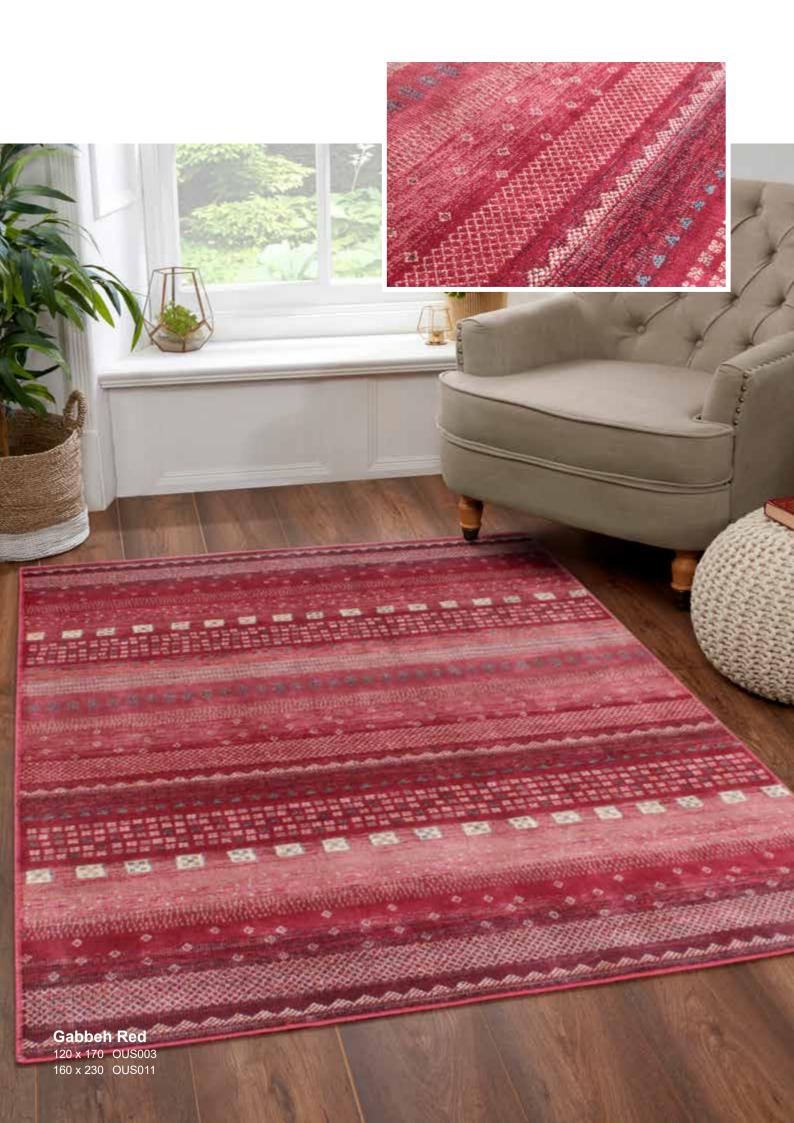

# Oushak

Unique designs machine made with luxury polyester and viscose.

**Afghan** 120 x 170 OUS005 160 x 230 OUS013

**Anatolian** 120 x 170 OUS008 160 x 230 OUS016

**Caucasian** 120 x 170 OUS006 160 x 230 OUS014