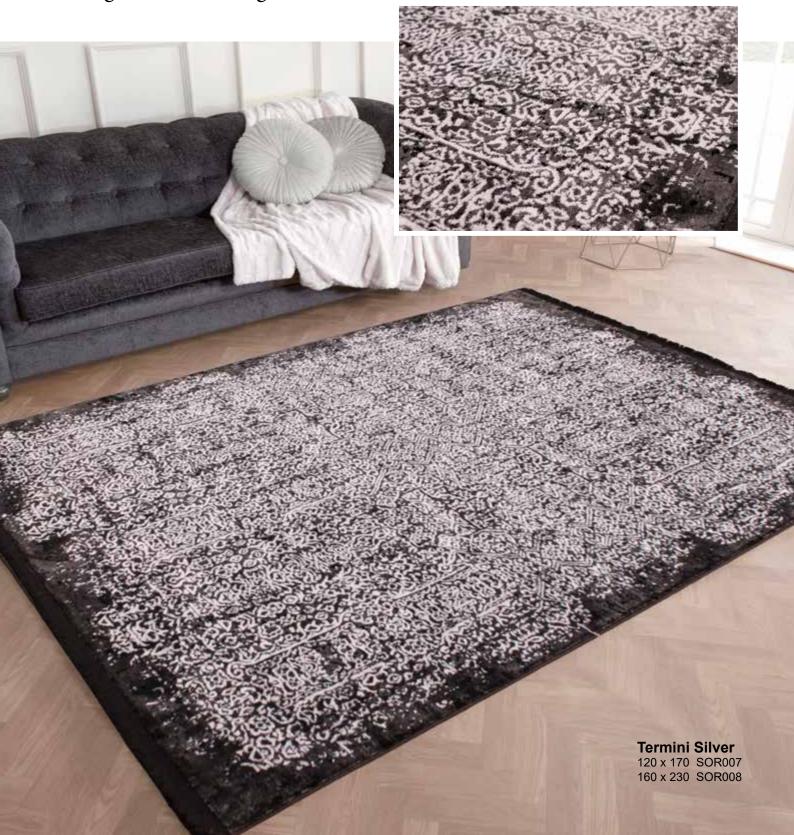

## Sorento

Shorter pile rugs are proven to be the most durable. These rugs will retain their appearance throughout time in high traffic areas. This collection offers seven stunning individual designs.

**Arola Multi** 120 x 170 SOR003 160 x 230 SOR004