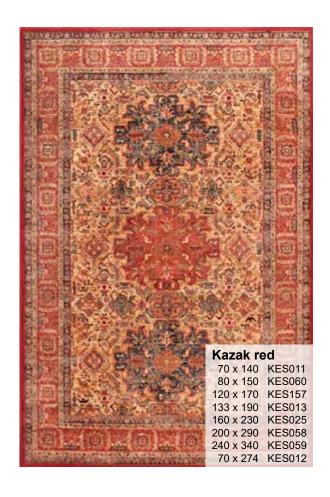

e
- Is very low maintenance











### Keshan Heritage

### Why New Zealand Wool?

The vast luscious fields of New Zealand is home to over 25 million sheep livestock which provides the highest quality of wool today. Therefore, New Zealand is amongst the leading producers in the wool industry. New Zealand wool is also known to be the whitest, cleanest wool in the world. The importance of wool being whiter is that this wool fibre has the



### Keshan Supreme



### Why New Zealand Wool?

The natural stretch ability means Wool from about 61 sheep would extend all the way from the earth to the moon, which is why it's the perfect choice for luxury manufacturers to weave it into intricate designs offering a very durable rug which will last for many years without showing signs of wear.











## Bokhara



Made in Pakistan from luxury hand knotted wool. A hand-knotted rug is a one-of-a-kind rug that is woven completely by hand on a specialized loom.

Bokhara is a term commonly used to describe Tekke-Faced rugs. Tekke was a tribe from the area of Bokhara in Central Asia.



### Red

60 x 90 BOK002 90 x 150 BOK003 120 x 180 BOK006 150 x 240 BOK006 200 x 300 BOK020



### Blue

60 x 90 BOK001 90 x 150 BOK014 120 x 180 BOK005 150 x 240 BOK008 200 x 300 BOK019



### Beige

60 x 90 BOK010 90 x 150 BOK012 120 x 180 BOK004 150 x 240 BOK009 200 x 300 BOK018



# Unique

Handmade with a combination of highly durable wool and luxury viscose pile.





**Spring**90 x 150 UNI090
120 x 180 UNI088
150 x 240 UNI089



**Temple** 120 x 180 UNI092 150 x 240 UNI093



**Royal** 120 x 180 U