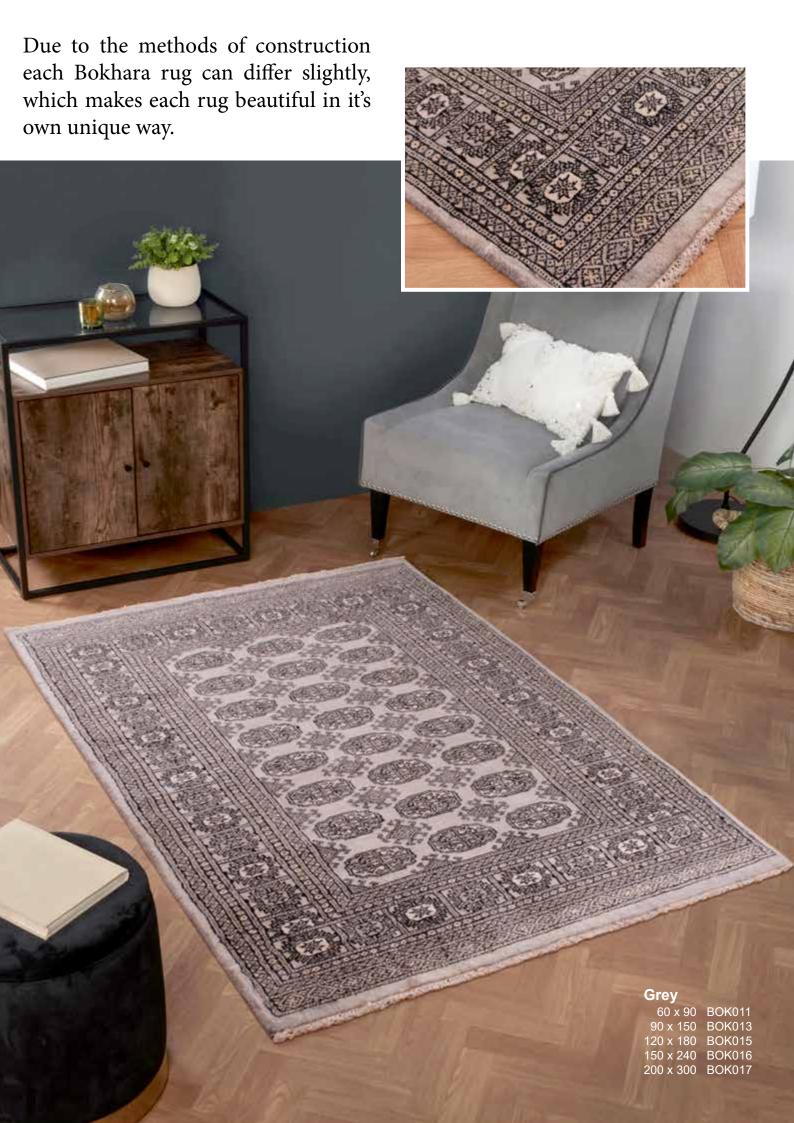

## Bokhara

Made in Pakistan from luxury hand knotted wool. A hand-knotted rug is a one-of-a-kind rug that is woven completely by hand on a specialized loom.

Bokhara is a term commonly used to describe Tekke-Faced rugs. Tekke was a tribe from the area of Bokhara in Central Asia.

### Red

60 x 90 BOK002 90 x 150 BOK003 120 x 180 BOK006 150 x 240 BOK006 200 x 300 BOK020

### Blue

60 x 90 BOK001 90 x 150 BOK014 120 x 180 BOK005 150 x 240 BOK008 200 x 300 BOK019

### Beige

60 x 90 BOK010 90 x 150 BOK012 120 x 180 BOK004 150 x 240 BOK009 200 x 300 BOK018