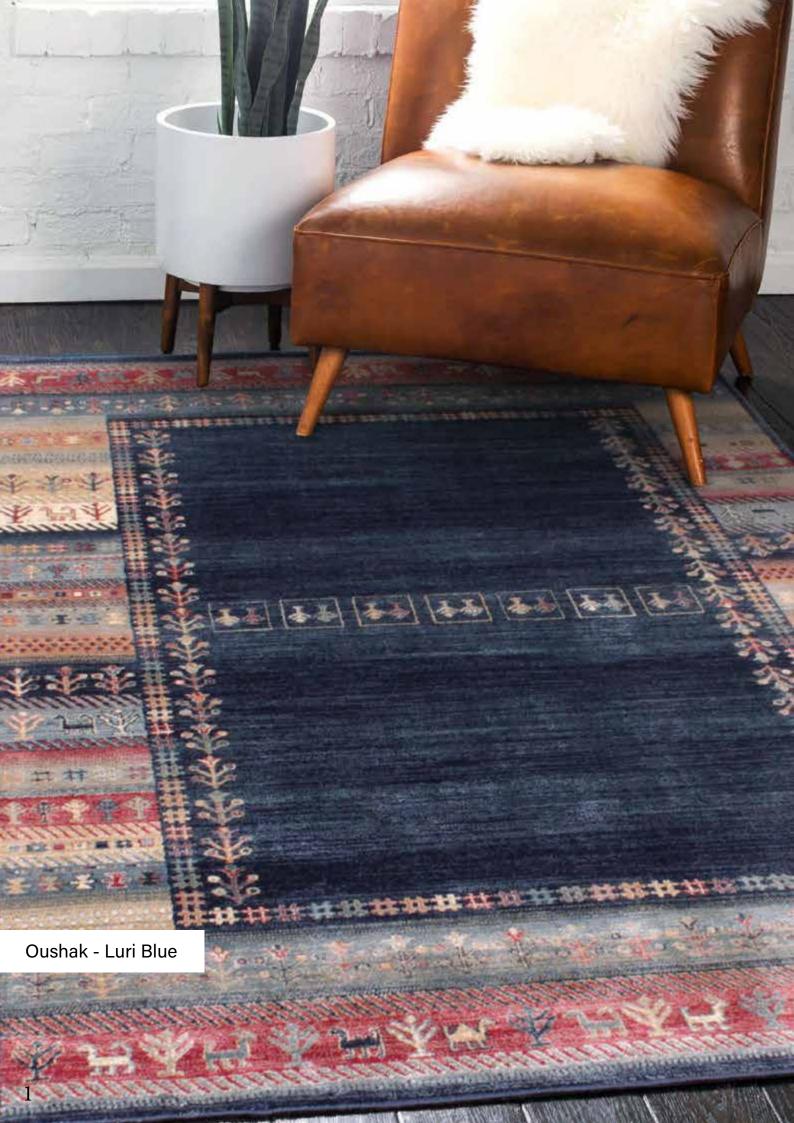

Our viscose ranges contain many different designs in several colour options. Whether it's a modern **Dimensions** or a traditional aztec design form **Oushak**, a viscose rug will be an elegant finishing touch for your home.

# Oushak

Unique designs machine made with luxury polyester and viscose.

**Afghan** 120 x 170 OUS005 160 x 230 OUS013

**Anatolian** 120 x 170 OUS008 160 x 230 OUS016

**Caucasian** 120 x 170 OUS006 160 x 230 OUS014