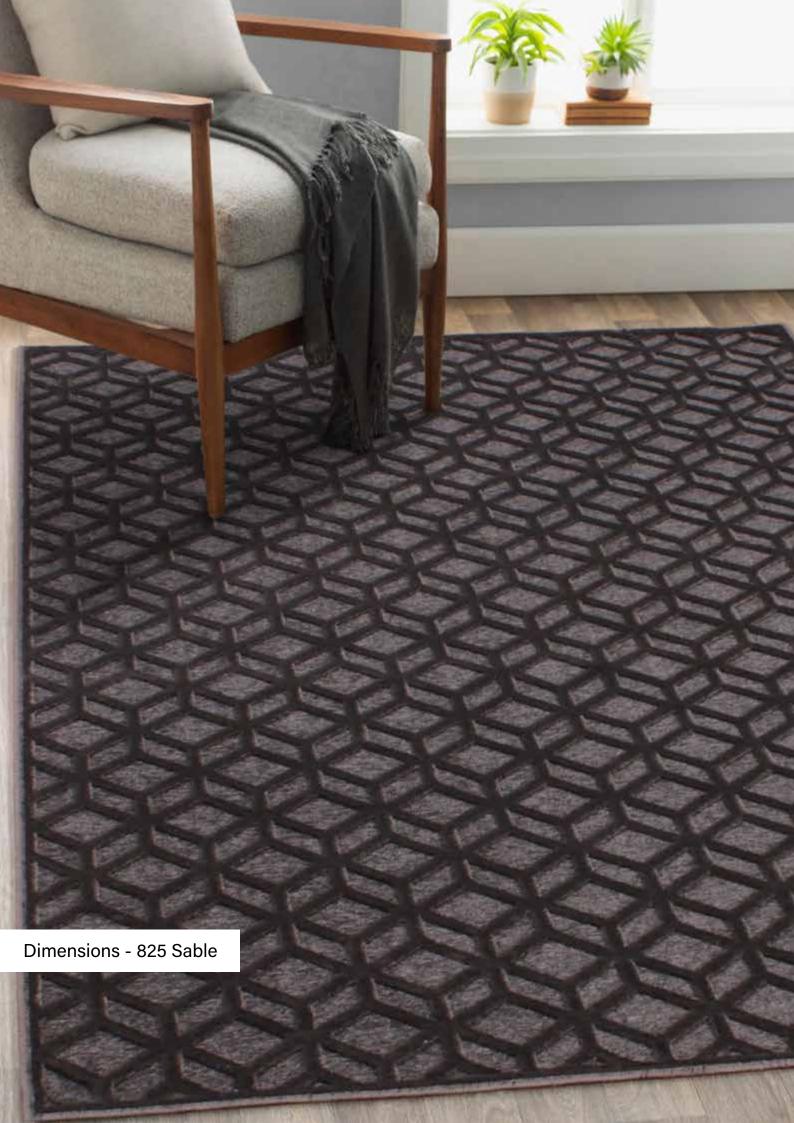

**Heaven** 120 x 180 UNI050 150 x 240 UNI051

**Canyon** 120 x 180 UNI016 150 x 240 UNI017

**Magestic** 120 x 180 UNI053 150 x 240 UNI054

**Estuary** 120 x 180 UNI037 150 x 240 UNI038

**Matrix** 90 x 150 DIM058

# Dimensions

A modern geometric range made from a blend of luxury viscose and chenille.

**625 Silver** 120 x 170 DIM002 160 x 230 DIM012

**496 Rose** 120 x 170 DIM009 160 x 230 DIM019

**625 Gold** 120 x 170 DIM001 160 x 230 DIM011

**808 Rose** 120 x 170 DIM010 160 x 230 DIM020

**825 Beige** 120 x 170 DIM003 160 x 230 DIM013

**834 Duckegg** 120 x 170 DIM007 160 x 230 DIM017

**834 Teal** 120 x 170 DIM008 160 x 230 DIM018