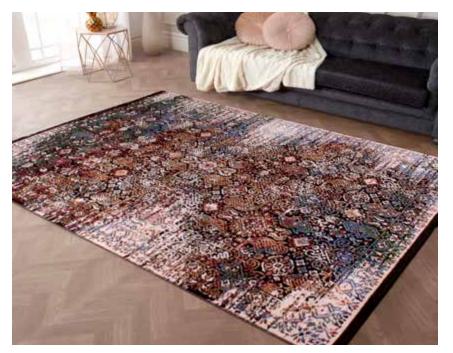

### Keshan Heritage

## Bokhara

Made in Pakistan from luxury hand knotted wool. A hand-knotted rug is a one-of-a-kind rug that is woven completely by hand on a specialized loom.

Bokhara is a term commonly used to describe Tekke-Faced rugs. Tekke was a tribe from the area of Bokhara in Central Asia.