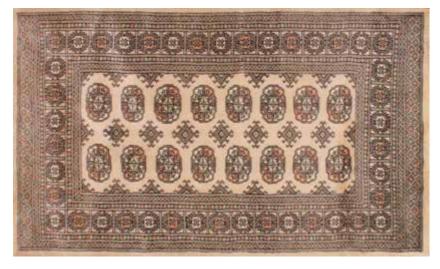

## Bokhara

Made in Pakistan from luxury hand knotted wool. A hand-knotted rug is a one-of-a-kind rug that is woven completely by hand on a specialized loom.

Bokhara is a term commonly used to describe Tekke-Faced rugs. Tekke was a tribe from the area of Bokhara in Central Asia.

### Beige

60 x 90 BOK010 90 x 150 BOK012 120 x 180 BOK004 150 x 240 BOK009 200 x 300 BOK018