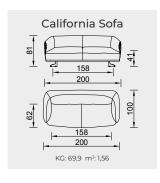

# A closer look at details...

Displaying an integrated **harmony** between sharp **curves** of armrest and soft lines of backrest, **California** delivers **aesthetical heritage** to indoor spaces.

#### Technical Details

KG: 96,0 m<sup>3</sup>: 2,92