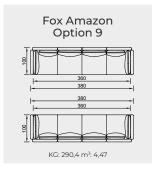

## Fox amazon

Bringing the act of living and **aliveness** together in an **authentic design, Fox** emerges with the designer's **excellence**. The combination of **curved arm** details that symbolize **new beginnings** and **tight-fitting feet** offer a **concept integrity** to living spaces.

#### Technical Details

KG: 96,0 m<sup>3</sup>: 2,92