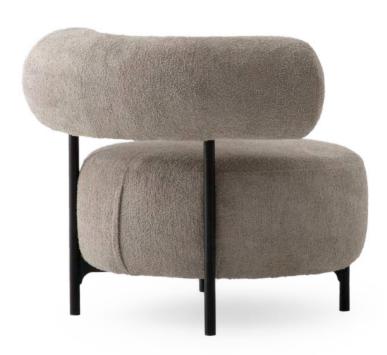

### Artemis armchair

Furniture accessories,

which completely change the atmosphere of the interior with a **noble** and **stylish** look, always reveal the **difference** of innovative living spaces.