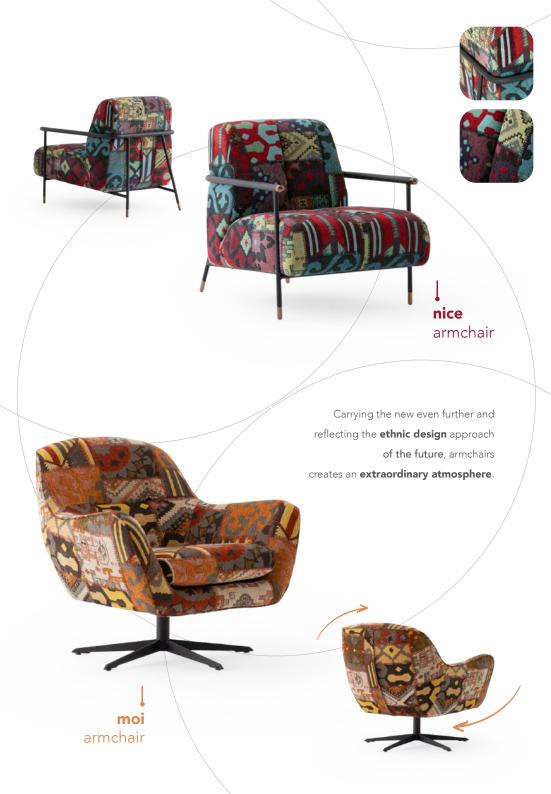

### Artemis armchair

Furniture accessories,

which completely change the atmosphere of the interior with a **noble** and **stylish** look, always reveal the **difference** of innovative living spaces.