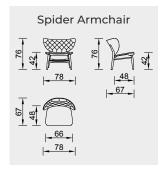

### Artemis armchair

Furniture accessories,

which completely change the atmosphere of the interior with a **noble** and **stylish** look, always reveal the **difference** of innovative living spaces.