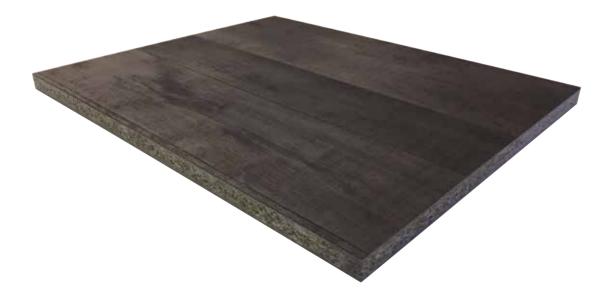

A.L.F. UNO S.P.A. is certified by the **ISO 9001:2015.** 

O ur furniture finishes are mainly UV-based. All our furniture board is within the EI norm for formaldehyde emission. By using UV-based finish the formaldehyde is sealed within the furniture board keeping emissions to an absolute minimum.

#### CARB COMPLIANT

California Air Resource Board or **CARB** certification<sup>\*</sup> is based on the Airborne Toxic Control Measure (ATCM) regulation which aims to reduce and control formaldehyde emissions from wood-based materials used in California.

**CARB** certification<sup>\*</sup>, although compulsory only in California, has also been taken as a reference standard by large multinationals in the wooden-furniture sector, influencing many European manufacturers of semi-finished and finished products.