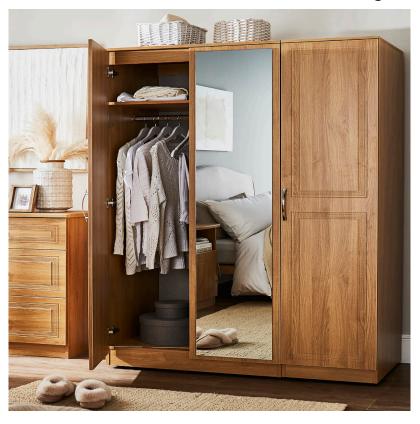

### Dorset - Modern Oak

The defining feature of the Dorset range is the detailed engraving on the doors and drawers which creates a unique aesthetic. Available in a choice of wood effect finishes, you can choose the perfect combination of pieces to complete the mood of your room.

Further information on the Dorset range can be found on our Bedroom web-page.