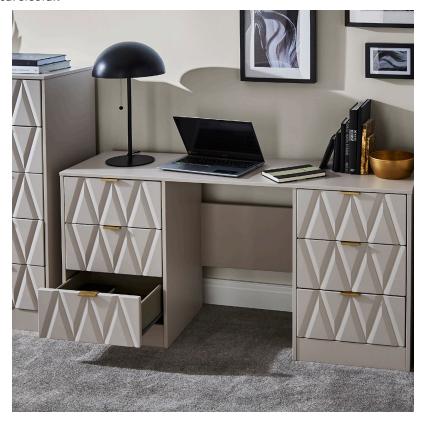

# Las Vegas - Mushroom

Introducing the delightful Las Vegas range, a stunning piece of furniture designed to elevate your bedroom decor. With its sophisticated charm, this range boasts a captivating aesthetic, featuring diamond patterns on the drawer fronts.

This range is built to last, ensuring both durability and timeless beauty. Its spacious drawers provide ample storage for your clothing and essentials, while the diamond-patterned facade adds a touch of opulence to any bedroom.

Further information on the Las Vegas range can be found on our Bedroom web-page.