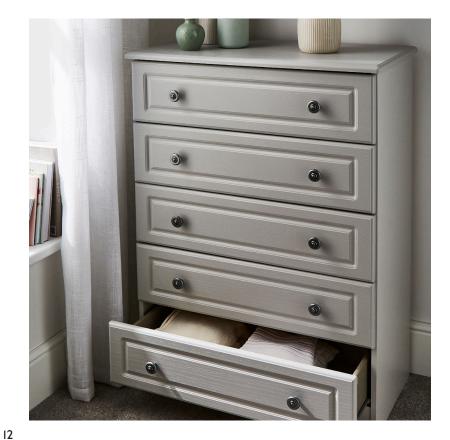

# Las Vegas - Mushroom

Introducing the delightful Las Vegas range, a stunning piece of furniture designed to elevate your bedroom decor. With its sophisticated charm, this range boasts a captivating aesthetic, featuring diamond patterns on the drawer fronts.

This range is built to last, ensuring both durability and timeless beauty. Its spacious drawers provide ample storage for your clothing and essentials, while the diamond-patterned facade adds a touch of opulence to any bedroom.

Further information on the Las Vegas range can be found on our Bedroom web-page.