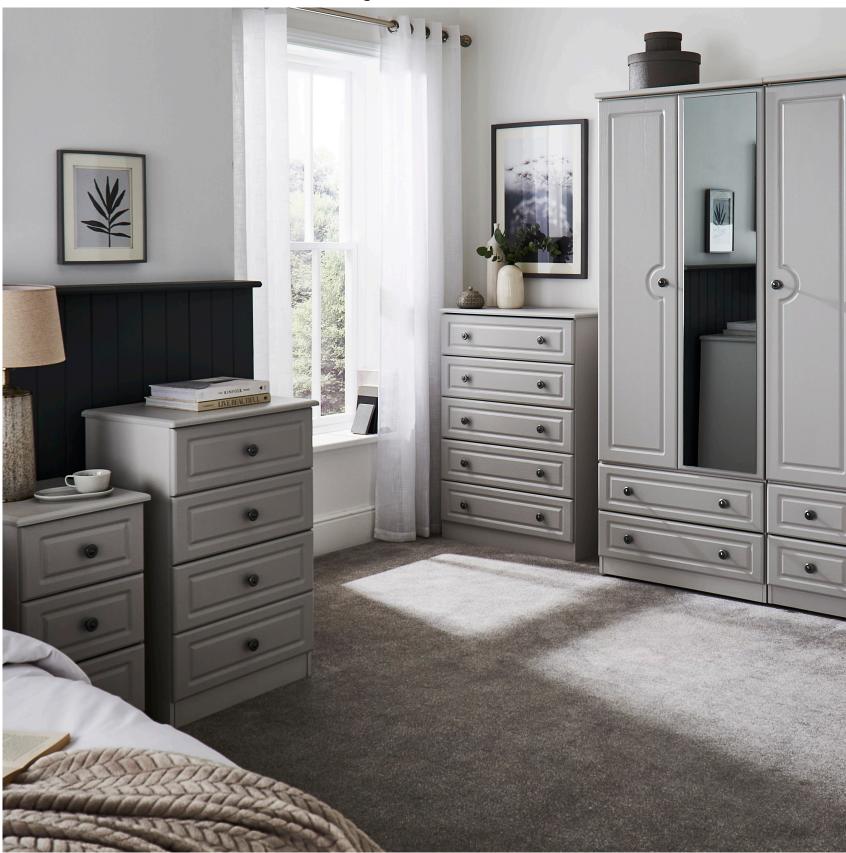

## Pembroke - Grey Ash

This lovely furniture set would be a beautiful addition to any home, with its wood effect finish and robust design. Boasting a stylish traditional look that will complement a wide range of décors.

This set offers you plenty of storage. Built to last, these pieces feature scratch resistant veneer which resists the wear and tear of daily life.

More information on the Pembroke range can be found on our Bedroom web-page.