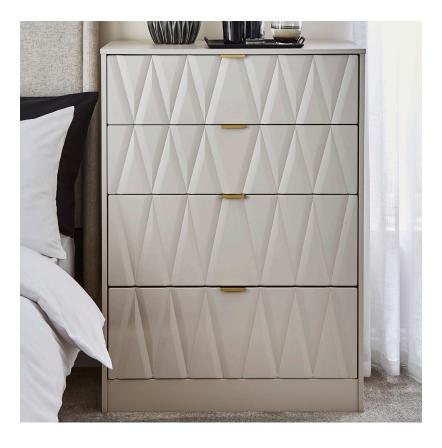

# Las Vegas - Mushroom

Introducing the delightful Las Vegas range, a stunning piece of furniture designed to elevate your bedroom decor. With its sophisticated charm, this range boasts a captivating aesthetic, featuring diamond patterns on the drawer fronts.

This range is built to last, ensuring both durability and timeless beauty. Its spacious drawers provide ample storage for your clothing and essentials, while the diamond-patterned facade adds a touch of opulence to any bedroom.

Further information on the Las Vegas range can be found on our Bedroom web-page.