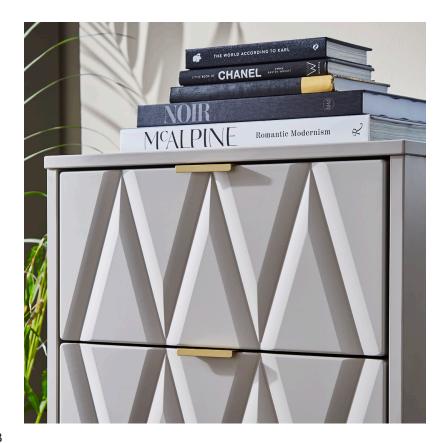

#### Pixel - Duck & Bardolino Oak

The repeated texture of our Pixel range brings tactility to your surfaces, helping you to build the room style you are dreaming of. With its thoughtfully designed legs, this range adds an extra touch of style that adds interest to the room of your choice.

Each piece showcases intricate and symmetrical motifs, bringing subtle Georgian style to your room.

Further information on the Pixel range can be found on our Living web-page.

For more information scan the QR code to visit our website.