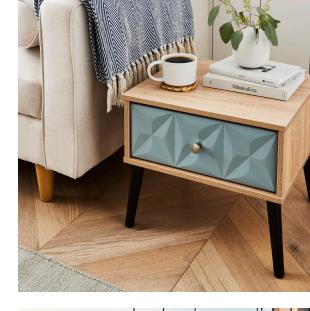

#### Pixel - Duck & Bardolino Oak

The repeated texture of our Pixel range brings tactility to your surfaces, helping you to build the room style you are dreaming of. With its thoughtfully designed legs, this range adds an extra touch of style that adds interest to the room of your choice.

Each piece showcases intricate and symmetrical motifs, bringing subtle Georgian style to your room.

Further information on the Pixel range can be found on our Living web-page.

For more information scan the QR code to visit our website.