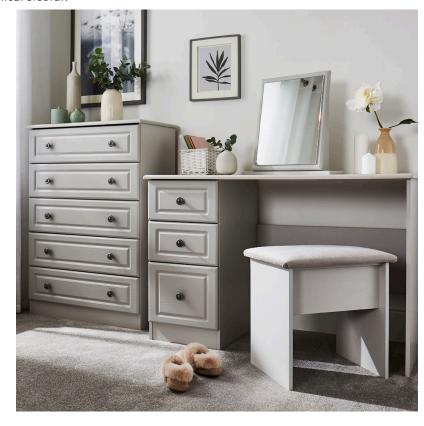

## Pembroke - Grey Ash

This lovely furniture set would be a beautiful addition to any home, with its wood effect finish and robust design. Boasting a stylish traditional look that will complement a wide range of décors.

This set offers you plenty of storage. Built to last, these pieces feature scratch resistant veneer which resists the wear and tear of daily life.

More information on the Pembroke range can be found on our Bedroom web-page.