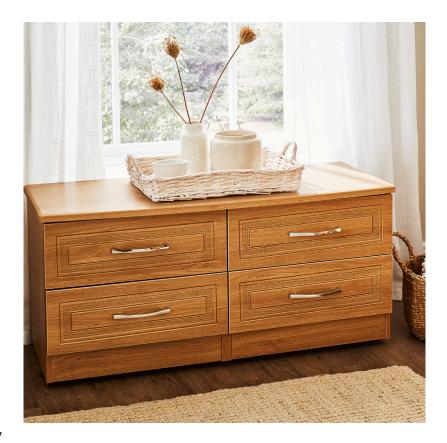

### Dorset - Modern Oak

The defining feature of the Dorset range is the detailed engraving on the doors and drawers which creates a unique aesthetic. Available in a choice of wood effect finishes, you can choose the perfect combination of pieces to complete the mood of your room.

Further information on the Dorset range can be found on our Bedroom web-page.