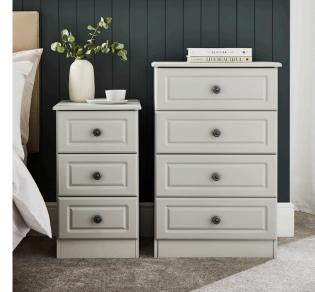

## Pembroke - Grey Ash

This lovely furniture set would be a beautiful addition to any home, with its wood effect finish and robust design. Boasting a stylish traditional look that will complement a wide range of décors.

This set offers you plenty of storage. Built to last, these pieces feature scratch resistant veneer which resists the wear and tear of daily life.

More information on the Pembroke range can be found on our Bedroom web-page.