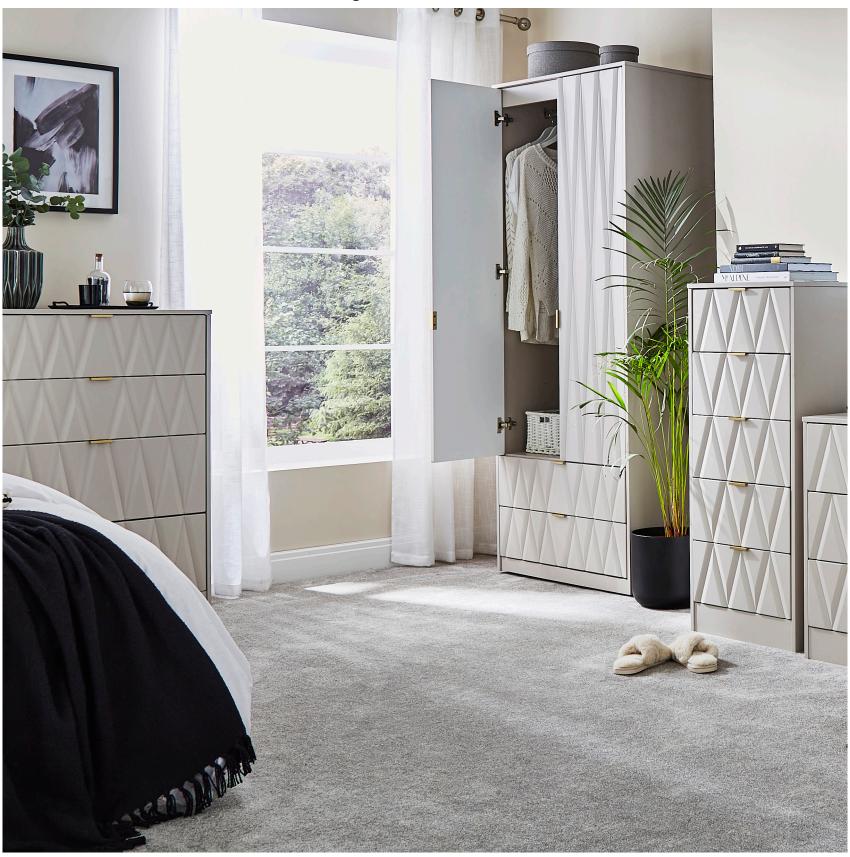

# Las Vegas - Mushroom

Introducing the delightful Las Vegas range, a stunning piece of furniture designed to elevate your bedroom decor. With its sophisticated charm, this range boasts a captivating aesthetic, featuring diamond patterns on the drawer fronts.

This range is built to last, ensuring both durability and timeless beauty. Its spacious drawers provide ample storage for your clothing and essentials, while the diamond-patterned facade adds a touch of opulence to any bedroom.

Further information on the Las Vegas range can be found on our Bedroom web-page.