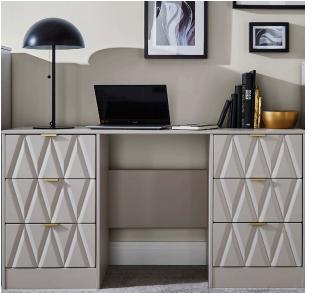

# Las Vegas - Mushroom

Introducing the delightful Las Vegas range, a stunning piece of furniture designed to elevate your bedroom decor. With its sophisticated charm, this range boasts a captivating aesthetic, featuring diamond patterns on the drawer fronts.

This range is built to last, ensuring both durability and timeless beauty. Its spacious drawers provide ample storage for your clothing and essentials, while the diamond-patterned facade adds a touch of opulence to any bedroom.

Further information on the Las Vegas range can be found on our Bedroom web-page.