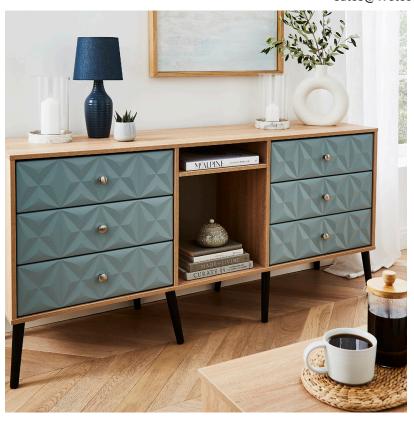

#### Pixel - Duck & Bardolino Oak

The repeated texture of our Pixel range brings tactility to your surfaces, helping you to build the room style you are dreaming of. With its thoughtfully designed legs, this range adds an extra touch of style that adds interest to the room of your choice.

Each piece showcases intricate and symmetrical motifs, bringing subtle Georgian style to your room.

Further information on the Pixel range can be found on our Living web-page.

For more information scan the QR code to visit our website.