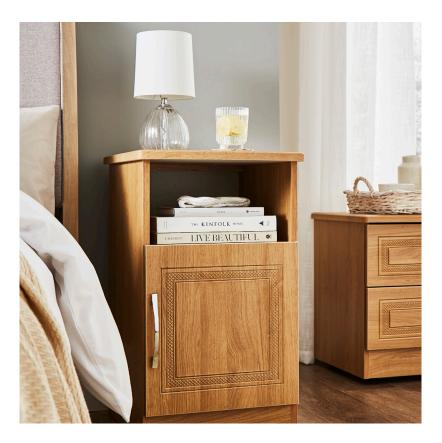

### Dorset - Modern Oak

The defining feature of the Dorset range is the detailed engraving on the doors and drawers which creates a unique aesthetic. Available in a choice of wood effect finishes, you can choose the perfect combination of pieces to complete the mood of your room.

Further information on the Dorset range can be found on our Bedroom web-page.