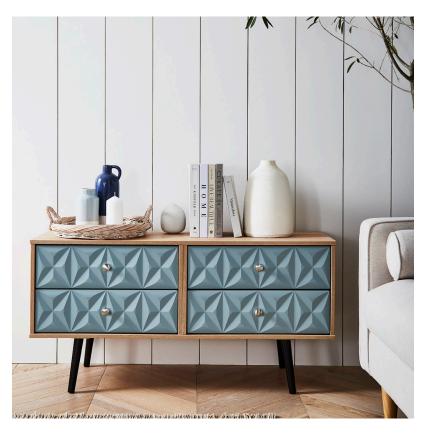

#### Pixel - Duck & Bardolino Oak

The repeated texture of our Pixel range brings tactility to your surfaces, helping you to build the room style you are dreaming of. With its thoughtfully designed legs, this range adds an extra touch of style that adds interest to the room of your choice.

Each piece showcases intricate and symmetrical motifs, bringing subtle Georgian style to your room.

Further information on the Pixel range can be found on our Living web-page.

For more information scan the QR code to visit our website.