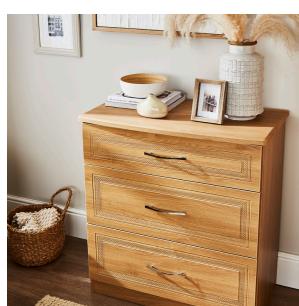

## Pembroke - Grey Ash

This lovely furniture set would be a beautiful addition to any home, with its wood effect finish and robust design. Boasting a stylish traditional look that will complement a wide range of décors.

This set offers you plenty of storage. Built to last, these pieces feature scratch resistant veneer which resists the wear and tear of daily life.

More information on the Pembroke range can be found on our Bedroom web-page.