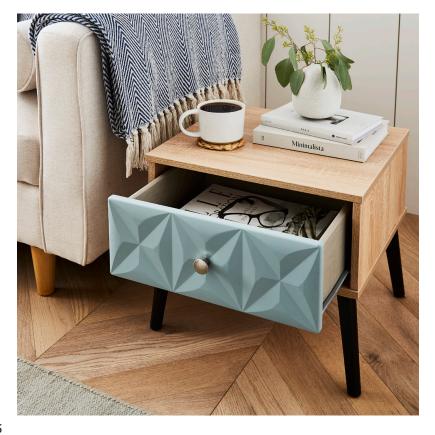

#### Pixel - Duck & Bardolino Oak

The repeated texture of our Pixel range brings tactility to your surfaces, helping you to build the room style you are dreaming of. With its thoughtfully designed legs, this range adds an extra touch of style that adds interest to the room of your choice.

Each piece showcases intricate and symmetrical motifs, bringing subtle Georgian style to your room.

Further information on the Pixel range can be found on our Living web-page.

For more information scan the QR code to visit our website.