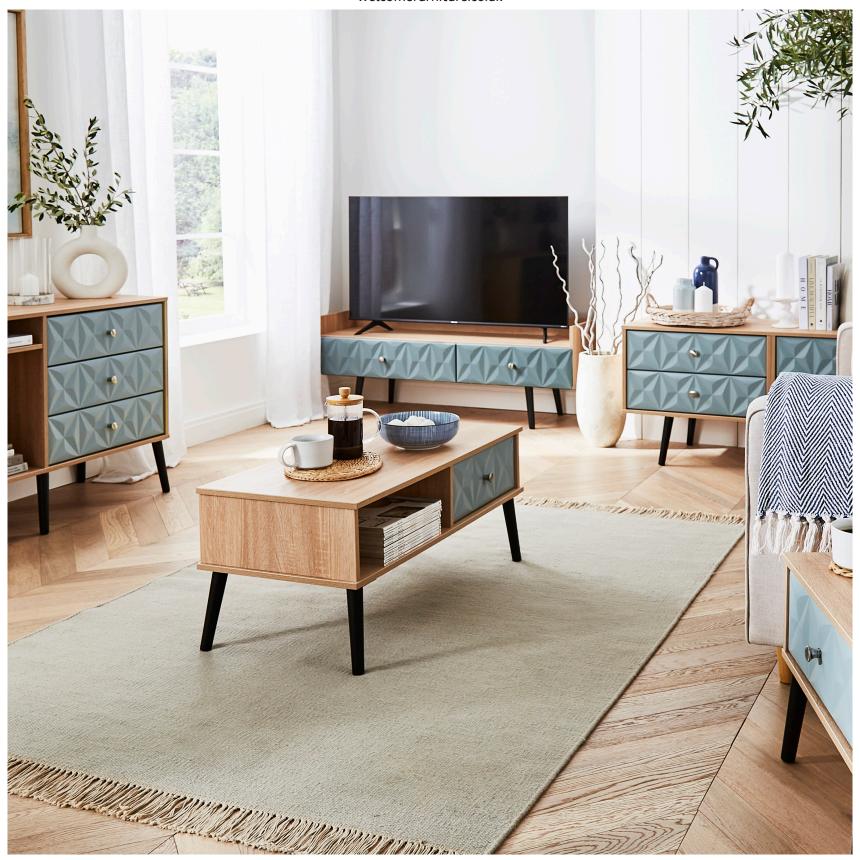

#### Pixel - Duck & Bardolino Oak

The repeated texture of our Pixel range brings tactility to your surfaces, helping you to build the room style you are dreaming of. With its thoughtfully designed legs, this range adds an extra touch of style that adds interest to the room of your choice.

Each piece showcases intricate and symmetrical motifs, bringing subtle Georgian style to your room.

Further information on the Pixel range can be found on our Living web-page.

For more information scan the QR code to visit our website.