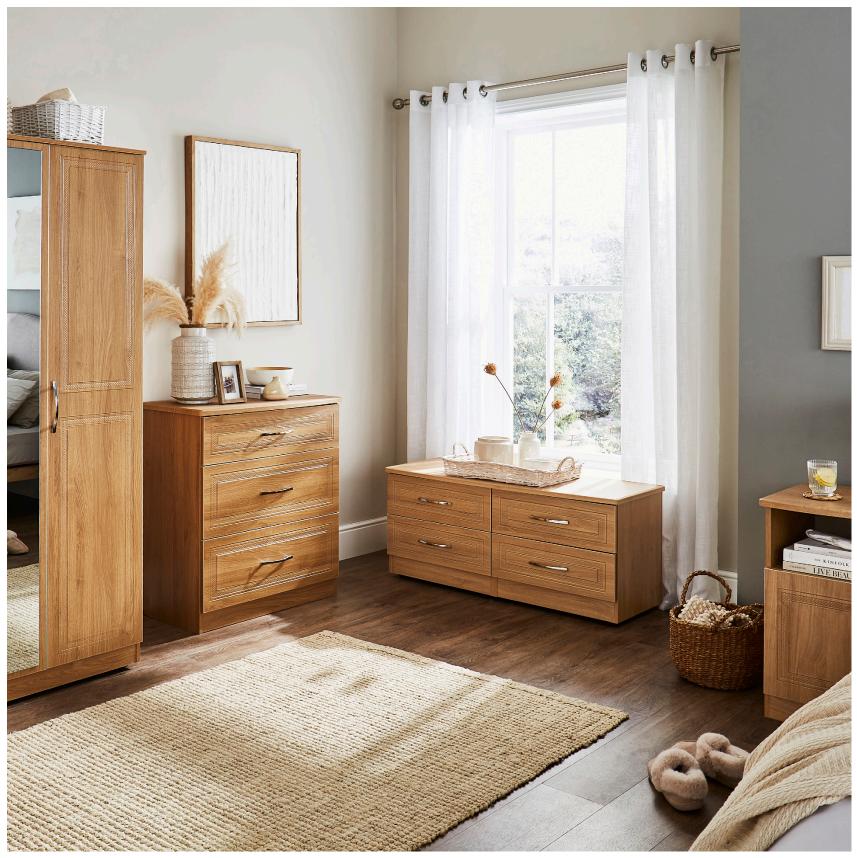

### Dorset - Modern Oak

The defining feature of the Dorset range is the detailed engraving on the doors and drawers which creates a unique aesthetic. Available in a choice of wood effect finishes, you can choose the perfect combination of pieces to complete the mood of your room.

Further information on the Dorset range can be found on our Bedroom web-page.