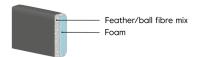

#### **Seat Cushion**

The seat cushion consists of elastic cut cold foam with a feather top.

#### **Back Cushion**

The back cushion consists of a core in foam with a feather top.