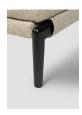

r example, you can place the sofa's movable back cushion in different ways to create a deeper sofa, with added back support or a sofa with added support for your shoulders and neck. This change can easily be performed by moving the back cushion to its lower or higher position, respectively. Standing on exclusive and elegant legs, June comes in a wide range of modules to create the combination that genuinely suits your home.





### Modules













**3-seater** 224 x 104 x 86

**2,5-seater** 194 x 104 x 86

**3-Module L/R** 202 x 104 x 86

**2,5-Module L/R** 172 x 104 x 86

1,5-Module L/R 112 x 104 x 86

**1,5-Module** 90 x 104 x 86

Chl-Module L/R 113 x 165 x 86











End part-Module L/R 151 x 104 x 86









 Deco cushion
 Deco cushion

 63 x 31 x 12
 78 x 31 x 12

### Legs



**June** Metal black, 16 cm

### Upholstery

#### **Upholstery**

June is available with fabric and leather upholstery.

#### **Frame**

All the bearing parts of the frame are made of solid wood. Some components are made of particleboard.

#### Reversible back cushions

Turning the back cushions ensures even wear over time. (Only in fabric)





### Comforts

#### Foam Soft - EU

#### Seat Cushion

Cold foam covered with fibre padding.



### **Back Cushion**Siliconized ball fibre.



#### Feather Soft - C2

#### **Seat Cushion**

The seat cushion consists of elastic cut cold foam with a feather top.



#### **Back Cushion**

The back cushion consists of a core in foam with a feather top.



#### **Memory Foam - CM**

#### **Seat Cushion**

The seat cushion consists of elastic cut cold f