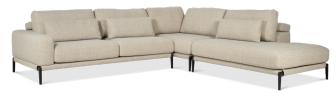

## June

June is a stylish model that can be adapted to your habits. For example, you can place the sofa's movable back cushion in different ways to create a deeper sofa, with added back support or a sofa with added support for your shoulders and neck. This change can easily be performed by moving the back cushion to its lower or higher position, respectively. Standing on exclusive and elegant legs, June comes in a wide range of modules to create the combination that genuinely suits your home.

### Modules

**3-seater** 224 x 104 x 86

**2,5-seater** 194 x 104 x 86

**3-Module L/R** 202 x 104 x 86

**2,5-Module L/R** 172 x 104 x 86

1,5-Module L/R 112 x 104 x 86

**1,5-Module** 90 x 104 x 86

Chl-Module L/R 113 x 165 x 86