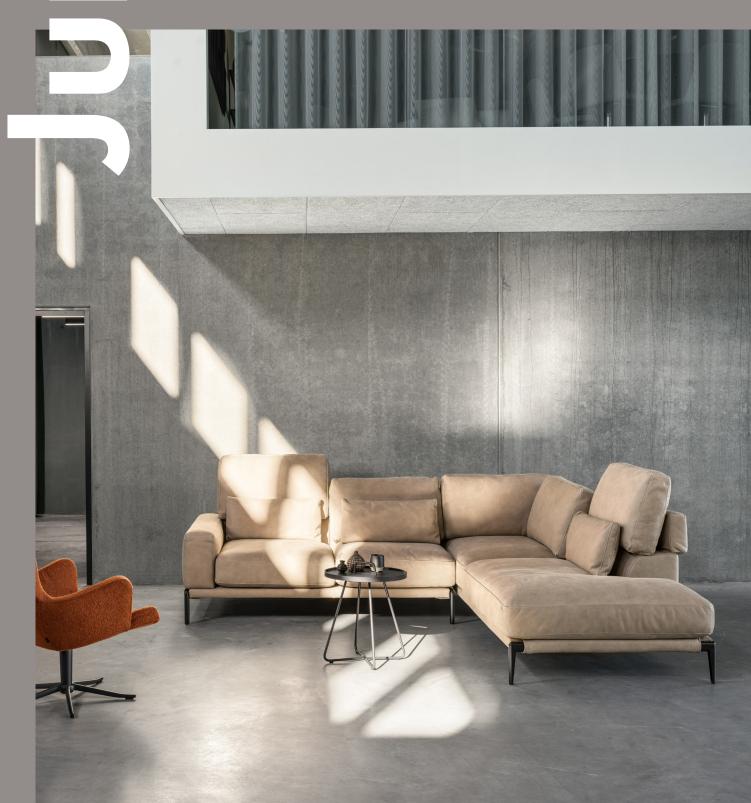

## June

June is a stylish model that can be adapted to your habits. For example, you can place the sofa's movable back cushion in different ways to create a deeper sofa, with added back support or a sofa with added support for your shoulders and neck. This change can easily be performed by moving the back cushion to its lower or higher position, respectively. Standing on exclusive and elegant legs, June comes in a wide range of modules to create the combination that genuinely suits your home.

### Legs

**June** Metal black, 16 cm