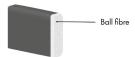

,5-seater** 194 x 104 x 86

**3-Module L/R** 202 x 104 x 86

**2,5-Module L/R** 172 x 104 x 86

1,5-Module L/R 112 x 104 x 86

**1,5-Module** 90 x 104 x 86

Chl-Module L/R 113 x 165 x 86











End part-Module L/R 151 x 104 x 86









 Deco cushion
 Deco cushion

 63 x 31 x 12
 78 x 31 x 12

### Legs



**June** Metal black, 16 cm

### Upholstery

#### **Upholstery**

June is available with fabric and leather upholstery.

#### **Frame**

All the bearing parts of the frame are made of solid wood. Some components are made of particleboard.

#### Reversible back cushions

Turning the back cushions ensures even wear over time. (Only in fabric)





### Comforts

#### Foam Soft - EU

#### Seat Cushion

Cold foam covered with fibre padding.



### **Back Cushion**Siliconized ball fibre.



#### Feather Soft - C2

#### **Seat Cushion**

The seat cushion consists of elastic cut cold foam with a feather top.



#### **Back Cushion**

The back cushion consists of a core in foam with a feather top.



#### **Memory Foam - CM**

#### **Seat Cushion**

The seat cushion consists of elastic cut cold foam with memory foam on top, covered with fibre padding.



#### **Back Cushion**

The back cushion consists of a core in foam with a feather top.



If you have any questions or want to know more about our products, please let us know.

Get more information at www.furninova.com