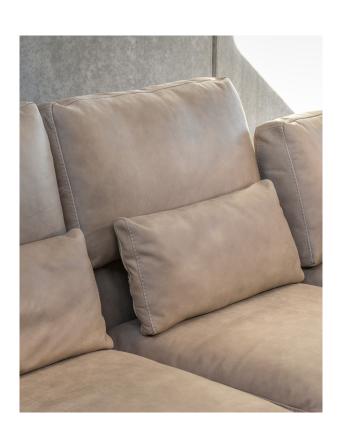

## June

June is a stylish model that can be adapted to your habits. For example, you can place the sofa's movable back cushion in different ways to create a deeper sofa, with added back support or a sofa with added support for your shoulders and neck. This change can easily be performed by moving the back cushion to its lower or higher position, respectively. Standing on exclusive and elegant legs, June comes in a wide range of modules to create the combination that genuinely suits your home.

End part-Module L/R 151 x 104 x 86

 Deco cushion
 Deco cushion

 63 x 31 x 12
 78 x 31 x 12

#### Reversible back cushions

Turning the back cushions ensures even wear over time. (Only in fabric)