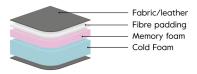

#### **Seat Cushion**

The seat cushion consists of elastic cut cold foam with memory foam on top, covered with fibre padding.

#### **Back Cushion**

The back cushion consists of a core in foam with a feather top.

If you have any questions or want to know more about our products, please let us know.

Get more information at www.furninova.com