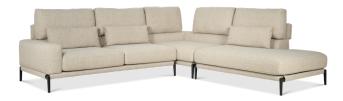

## June

June is a stylish model that can be adapted to your habits. For example, you can place the sofa's movable back cushion in different ways to create a deeper sofa, with added back support or a sofa with added support for your shoulders and neck. This change can easily be performed by moving the back cushion to its lower or higher position, respectively. Standing on exclusive and elegant legs, June comes in a wide range of modules to create the combination that genuinely suits your home.

### Modules

**3-seater** 224 x 104 x 86

**2,5-seater** 194 x 104 x 86

**3-Module L/R** 202 x 104 x 86

**2,5-Module L/R** 172 x 104 x 86

1,5-Module L/R 112 x 104 x 86

**1,5-Module** 90 x 104 x 86

Chl-Module L/R 113 x 165 x 86