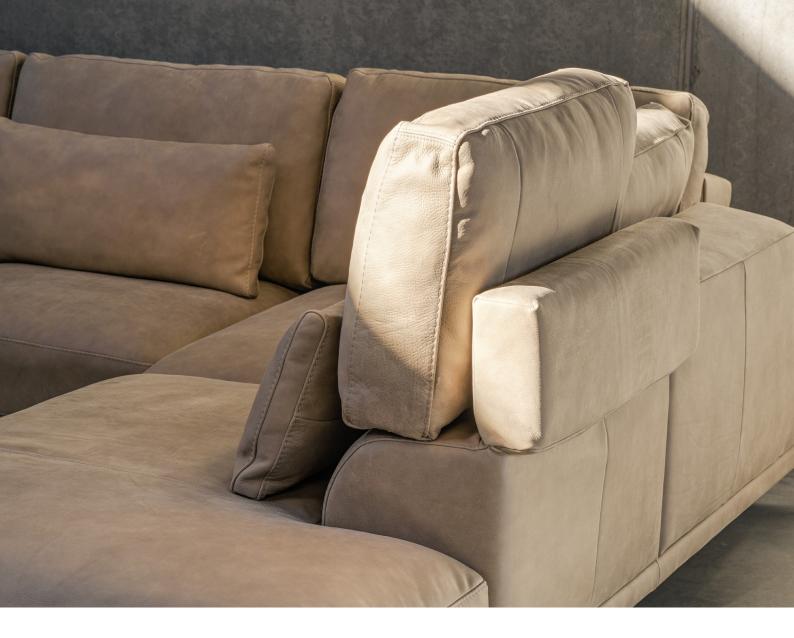

## June

June is a stylish model that can be adapted to your habits. For example, you can place the sofa's movable back cushion in different ways to create a deeper sofa, with added back support or a sofa with added support for your shoulders and neck. This change can easily be performed by moving the back cushion to its lower or higher position, respectively. Standing on exclusive and elegant legs, June comes in a wide range of modules to create the combination that genuinely suits your home.

End part-Module L/R 151 x 104 x 86

 Deco cushion
 Deco cushion

 63 x 31 x 12
 78 x 31 x 12

#### Reversible back cushions

Turning the back cushions ensures even wear over time. (Only in fabric)