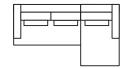

### **Fixed combinations**

4-seater (2 pkg) 272 x 114 x 88

3-seater 242 x 114 x 88

2,5-seater 212 x 114 x 88

4/2 + Chl XL L/R 389 x 172 x 88

2,5 + Chl L/R 296 x 172 x 88

2.5 + Divan L/R302 x 251 x 88

3 + C + 2,5 L/R318 x 348 x 88