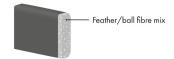

### **Back Cushion**

The back cushion consists of a mix of feathers and ball fibre.