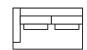

### **Fixed combinations**

4-seater (2 pkg) 272 x 114 x 88

3-seater 242 x 114 x 88

2,5-seater 212 x 114 x 88

4/2 + Chl XL L/R 389 x 172 x 88

2,5 + Chl L/R 296 x 172 x 88

2.5 + Divan L/R302 x 251 x 88

3 + C + 2,5 L/R318 x 348 x 88

### **Modules**

4-Module (2 pkg) L/R 251 x 114 x 88

3-Module L/R 221 x 114 x 88

2,5-Module L/R 191 x 114 x 88

Chl-Module L/R 108 x 172 x 88

Chl-Module XL L/R

138 x 172 x 88

Divan-Modul L/R 251 x 114 x 88