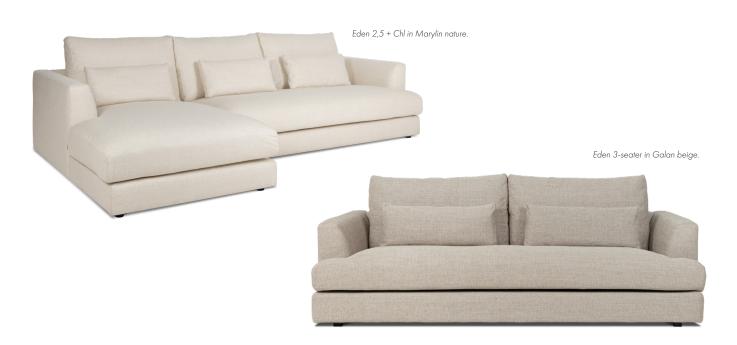

# Eden

Eden is a deep, generous sofa with long, extra-thick seat cushions. The large seats add to the all-around comfort, as they keep the gap minimal between the seats while sitting or lying on the sofa. In addition, the sofa's embracing high-back cushions are filled with a luxurious feather mix, making it easy to let your shoulders find a perfectly relaxed position as you sink gently into them.

### **Fixed combinations**

4-seater (2 pkg) 272 x 114 x 88

3-seater 242 x 114 x 88

2,5-seater 212 x 114 x 88

4/2 + Chl XL L/R 389 x 172 x 88

2,5 + Chl L/R 296 x 172 x 88

2.5 + Divan L/R302 x 251 x 88

3 + C + 2,5 L/R318 x 348 x 88

### **Modules**

4-Module (2 pkg) L/R 251 x 114 x 88

3-Module L/R 221 x 114 x 88

2,5-Module L/R 191 x 114 x 88

Chl-Module L/R 108 x 172 x 88

Chl-Module XL L/R

138 x 172 x 88

Divan-Modul L/R 251 x 114 x 88