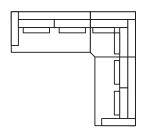

### **Fixed combinations**

4-seater (2 pkg) 272 x 114 x 88

3-seater 242 x 114 x 88

2,5-seater 212 x 114 x 88

4/2 + Chl XL L/R 389 x 172 x 88

2,5 + Chl L/R 296 x 172 x 88

2.5 + Divan L/R302 x 251 x 88

3 + C + 2,5 L/R318 x 348 x 88