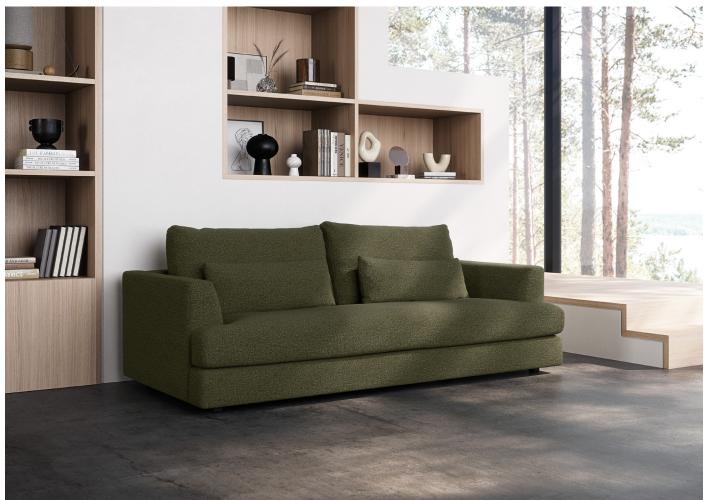

# Eden

Eden is a deep, generous sofa with long, extra-thick seat cushions. The large seats add to the all-around comfort, as they keep the gap minimal between the seats while sitting or lying on the sofa. In addition, the sofa's embracing high-back cushions are filled with a luxurious feather mix, making it easy to let your shoulders find a perfectly relaxed position as you sink gently into them.

# Upholstery

# Upholstery

Eden is available with fabric upholstery.