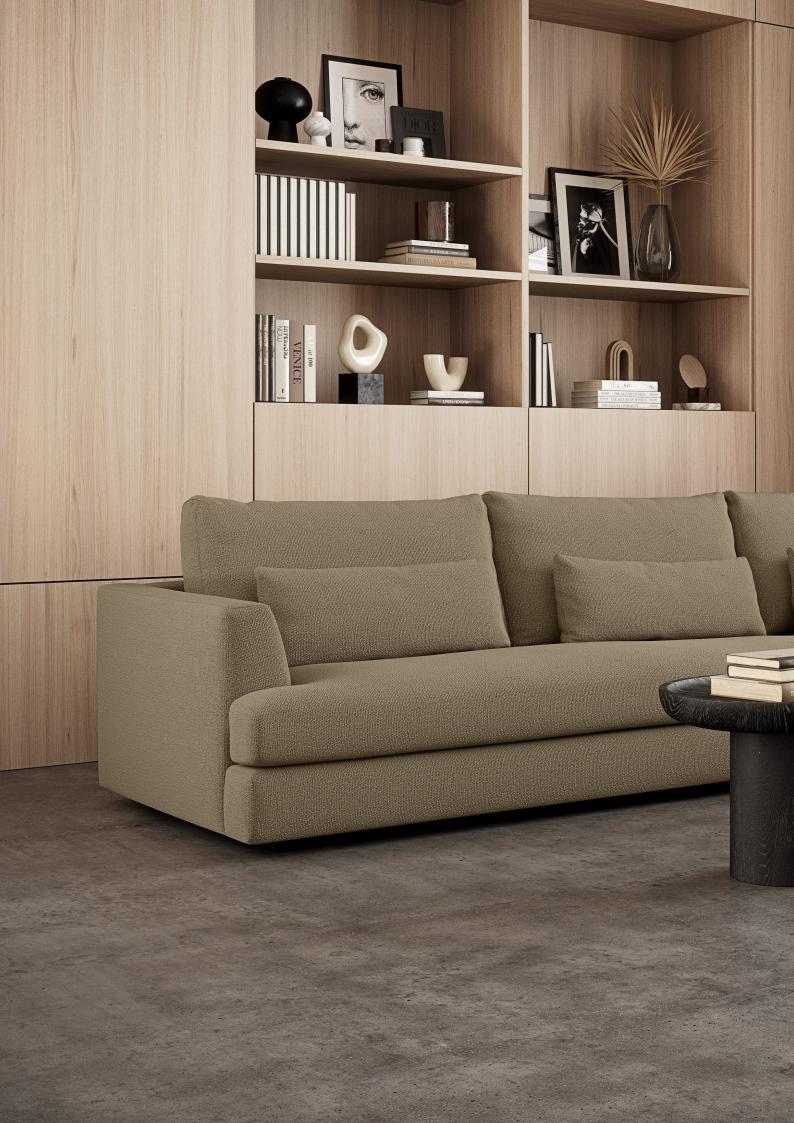

# Eden

Eden is a deep, generous sofa with long, extra-thick seat cushions. The large seats add to the all-around comfort, as they keep the gap minimal between the seats while sitting or lying on the sofa. In addition, the sofa's embracing high-back cushions are filled with a luxurious feather mix, making it easy to let your shoulders find a perfectly relaxed position as you sink gently into them.

# Upholstery

# Upholstery

Eden is available with fabric upholstery.