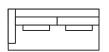

### **Fixed combinations**

4-seater (2 pkg) 272 x 114 x 88

3-seater 242 x 114 x 88

2,5-seater 212 x 114 x 88

4/2 + Chl XL L/R 389 x 172 x 88

2,5 + Chl L/R 296 x 172 x 88

2.5 + Divan L/R302 x 251 x 88

3 + C + 2,5 L/R318 x 348 x 88