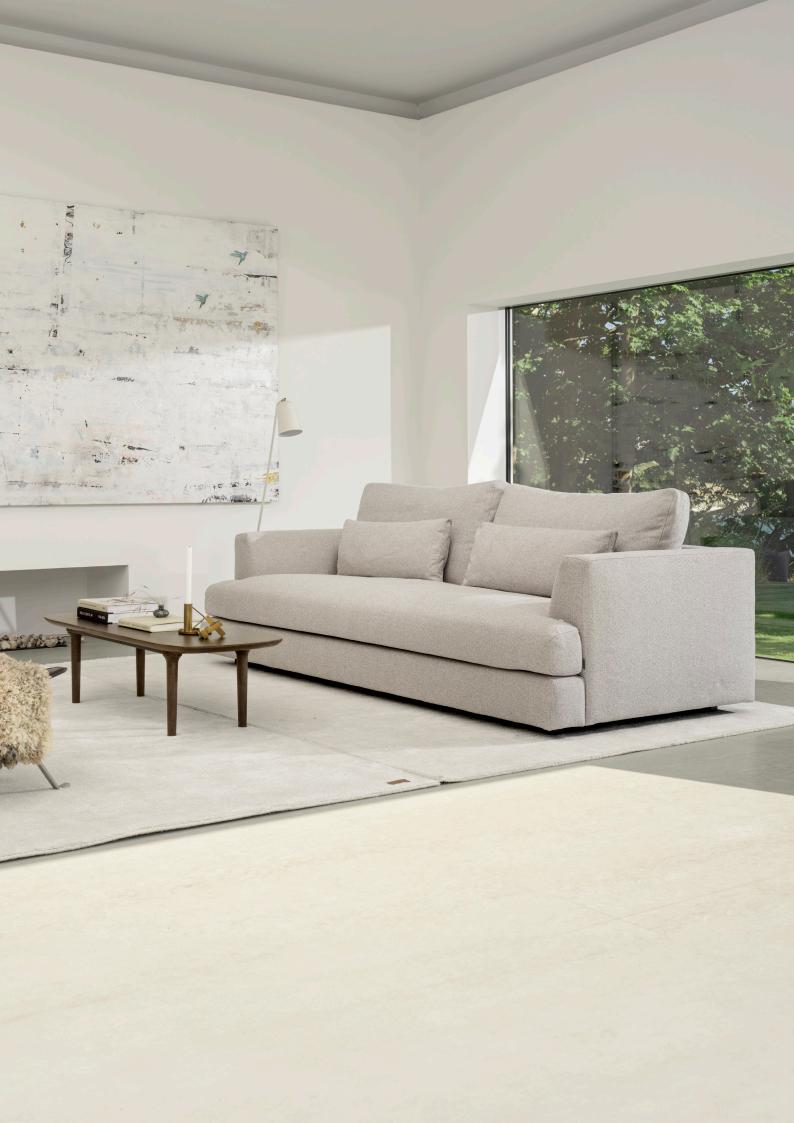

# Eden

Eden is a deep, generous sofa with long, extra-thick seat cushions. The large seats add to the all-around comfort, as they keep the gap minimal between the seats while sitting or lying on the sofa. In addition, the sofa's embracing high-back cushions are filled with a luxurious feather mix, making it easy to let your shoulders find a perfectly relaxed position as you sink gently into them.