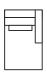

### **Modules**

4-Module (2 pkg) L/R 251 x 114 x 88

3-Module L/R 221 x 114 x 88

2,5-Module L/R 191 x 114 x 88

Chl-Module L/R 108 x 172 x 88

Chl-Module XL L/R

138 x 172 x 88

Divan-Modul L/R 251 x 114 x 88

Corner-Module 127 x 127 x 88

Footstool 85 x 60 x 47