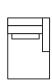

### **Modules**

4-Module (2 pkg) L/R 251 x 114 x 88

3-Module L/R 221 x 114 x 88

2,5-Module L/R 191 x 114 x 88

Chl-Module L/R 108 x 172 x 88

Chl-Module XL L/R

138 x 172 x 88

Divan-Modul L/R 251 x 114 x 88

Corner-Module 127 x 127 x 88

Footstool 85 x 60 x 47