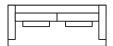

### **Fixed combinations**

4-seater (2 pkg) 272 x 114 x 88

3-seater 242 x 114 x 88

2,5-seater 212 x 114 x 88

4/2 + Chl XL L/R 389 x 172 x 88

2,5 + Chl L/R 296 x 172 x 88

2.5 + Divan L/R302 x 251 x 88

3 + C + 2,5 L/R318 x 348 x 88