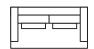

### **Modules**

4-Module (2 pkg) L/R 251 x 114 x 88

3-Module L/R 221 x 114 x 88

2,5-Module L/R 191 x 114 x 88

Chl-Module L/R 108 x 172 x 88

Chl-Module XL L/R

138 x 172 x 88

Divan-Modul L/R 251 x 114 x 88