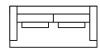

### **Modules**

4-Module (2 pkg) L/R 251 x 114 x 88

3-Module L/R 221 x 114 x 88

2,5-Module L/R 191 x 114 x 88

Chl-Module L/R 108 x 172 x 88

Chl-Module XL L/R

138 x 172 x 88

Divan-Modul L/R 251 x 114 x 88