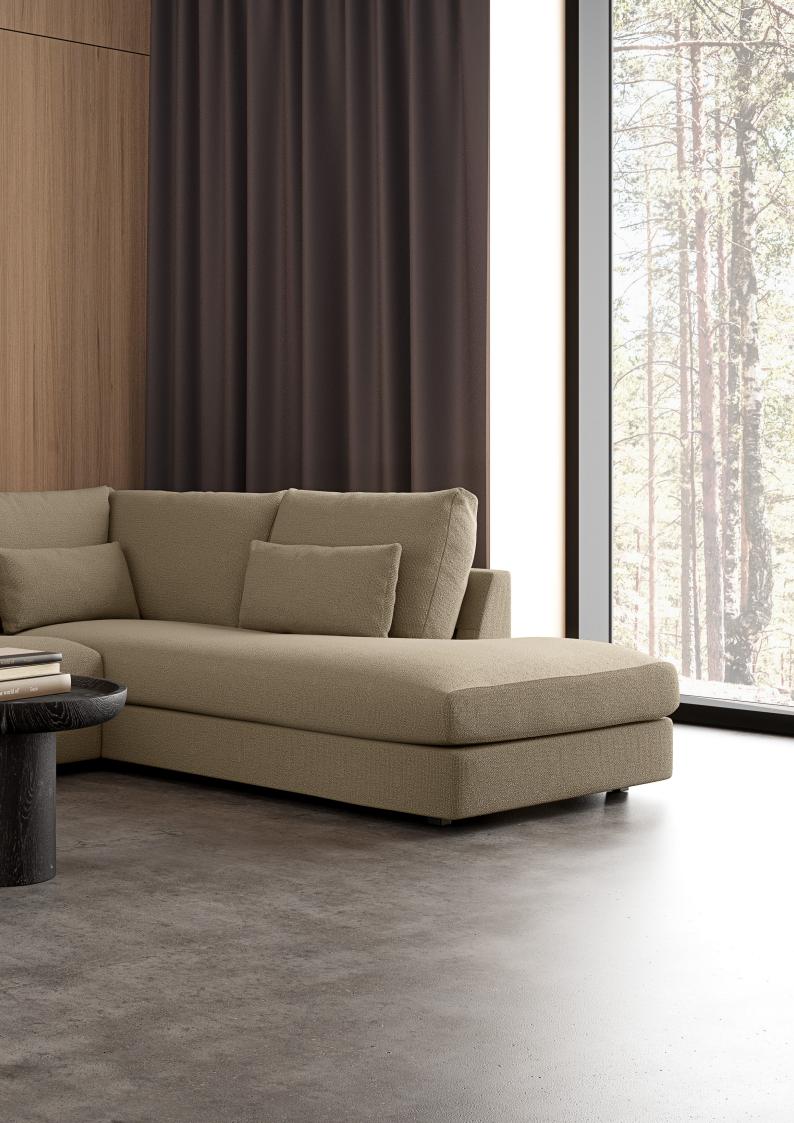

# Eden

Eden is a deep, generous sofa with long, extra-thick seat cushions. The large seats add to the all-around comfort, as they keep the gap minimal between the seats while sitting or lying on the sofa. In addition, the sofa's embracing high-back cushions are filled with a luxurious feather mix, making it easy to let your shoulders find a perfectly relaxed position as you sink gently into them.