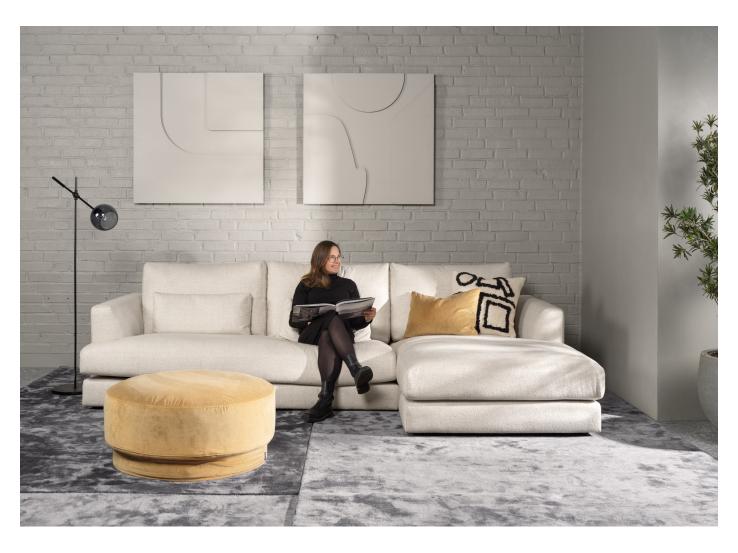

# Eden

Eden is a deep, generous sofa with long, extra-thick seat cushions. The large seats add to the all-around comfort, as they keep the gap minimal between the seats while sitting or lying on the sofa. In addition, the sofa's embracing high-back cushions are filled with a luxurious feather mix, making it easy to let your shoulders find a perfectly relaxed position as you sink gently into them.