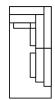

### **Fixed combinations**

4-seater (2 pkg) 272 x 114 x 88

3-seater 242 x 114 x 88

2,5-seater 212 x 114 x 88

4/2 + Chl XL L/R 389 x 172 x 88

2,5 + Chl L/R 296 x 172 x 88

2.5 + Divan L/R302 x 251 x 88

3 + C + 2,5 L/R318 x 348 x 88

### **Modules**

4-Module (2 pkg) L/R 251 x 114 x 88

3-Module L/R 221 x 114 x 88

2,5-Module L/R 191 x 114 x 88

Chl-Module L/R 108 x 172 x 88

Chl-Module XL L/R

138 x 172 x 88

Divan-Modul L/R 251 x 114 x 88

Corner-Module 127 x 127 x 88

Footstool 85 x 60 x 47