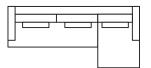

### **Fixed combinations**

4-seater (2 pkg) 272 x 114 x 88

3-seater 242 x 114 x 88

2,5-seater 212 x 114 x 88

4/2 + Chl XL L/R 389 x 172 x 88

2,5 + Chl L/R 296 x 172 x 88

2.5 + Divan L/R302 x 251 x 88

3 + C + 2,5 L/R318 x 348 x 88