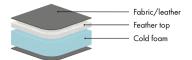

### Feather Soft - C2

### **Seat Cushion**

The seat cushion consists of elastic cut cold foam with a feather top.

### **Back Cushion**

The back cushion consists of a mix of feathers and ball fibre.