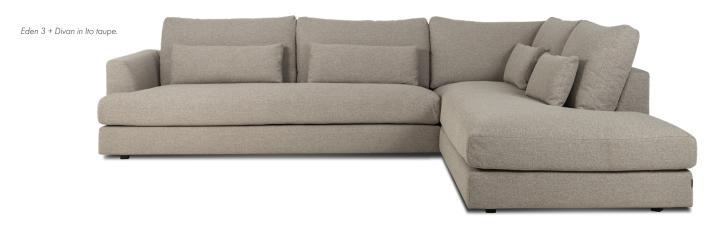

# Eden

Eden is a deep, generous sofa with long, extra-thick seat cushions. The large seats add to the all-around comfort, as they keep the gap minimal between the seats while sitting or lying on the sofa. In addition, the sofa's embracing high-back cushions are filled with a luxurious feather mix, making it easy to let your shoulders find a perfectly relaxed position as you sink gently into them.

### **Fixed combinations**

4-seater (2 pkg) 272 x 114 x 88

3-seater 242 x 114 x 88

2,5-seater 212 x 114 x 88

4/2 + Chl XL L/R 389 x 172 x 88

2,5 + Chl L/R 296 x 172 x 88

2.5 + Divan L/R302 x 251 x 88

3 + C + 2,5 L/R318 x 348 x 88

### **Modules**

4-Module (2 pkg) L/R 251 x 114 x 88

3-Module L/R 221 x 114 x 88

2,5-Module L/R 191 x 114 x 88

Chl-Module L/R 108 x 172 x 88

Chl-Module XL L/R

138 x 172 x 88

Divan-Modul L/R 251 x 114 x 88