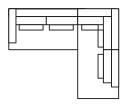

### **Fixed combinations**

4-seater (2 pkg) 272 x 114 x 88

3-seater 242 x 114 x 88

2,5-seater 212 x 114 x 88

4/2 + Chl XL L/R 389 x 172 x 88

2,5 + Chl L/R 296 x 172 x 88

2.5 + Divan L/R302 x 251 x 88

3 + C + 2,5 L/R318 x 348 x 88