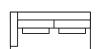

### **Fixed combinations**

4-seater (2 pkg) 272 x 114 x 88

3-seater 242 x 114 x 88

2,5-seater 212 x 114 x 88

4/2 + Chl XL L/R 389 x 172 x 88

2,5 + Chl L/R 296 x 172 x 88

2.5 + Divan L/R302 x 251 x 88

3 + C + 2,5 L/R318 x 348 x 88

### **Modules**

4-Module (2 pkg) L/R 251 x 114 x 88

3-Module L/R 221 x 114 x 88

2,5-Module L/R 191 x 114 x 88

Chl-Module L/R 108 x 172 x 88

Chl-Module XL L/R

138 x 172 x 88

Divan-Modul L/R 251 x 114 x 88