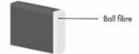

# furninova®



# Aria

Aria's organically rounded form create a striking appearance, it is a sofa with a strong personality and presence. The curved frame flows effortlessly from armrest to seat, enveloping you in a blend of design and a surprising amount of comfort.



### **Dimensions**



**3-Seater** 224 x 106 x 80 cm





## Comforts

#### Foam firm - C1

#### **Seat Cushion**

Cold foam covered with fibre padding.



## **Back Cushion**Siliconized ball fibre.



#### Foam firm - DE

#### **Seat Cushion**

Cold foam covered with fibre padding.



#### **Back Cushion**

The inner core is cold foam covered with fibre padding.



# Leg

# V

**Petito** Metal black, 10 cm

# Upholstery

#### Upholstery

Aria is available in fabric upholstery.







If you have any questions or want to know more about our products, please let us know.

Get more information at www.furninova.com