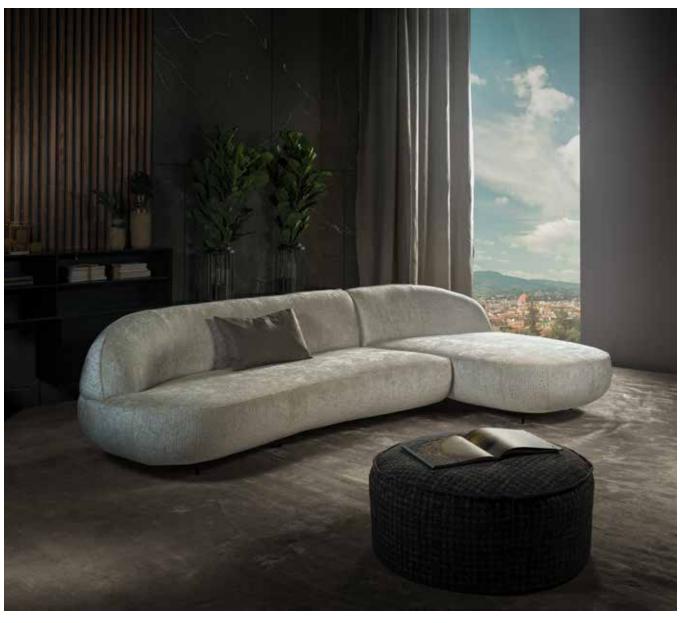

# Aria

Aria's organically rounded form create a striking appearance, it is a sofa with a strong personality and presence. The curved frame flows effortlessly from armrest to seat, enveloping you in a blend of design and a surprising amount of comfort.

### **Dimensions**

**3-Seater** 224 x 106 x 80 cm