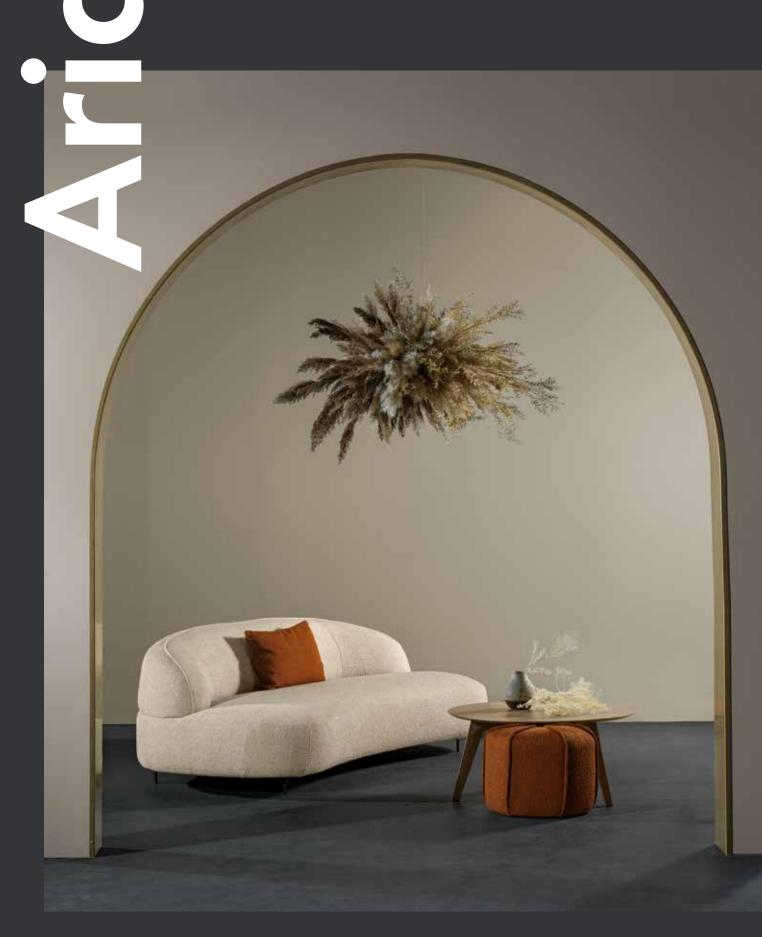

# Aria

Aria's organically rounded form create a striking appearance, it is a sofa with a strong personality and presence. The curved frame flows effortlessly from armrest to seat, enveloping you in a blend of design and a surprising amount of comfort.

### **Dimensions**

**3-Seater** 224 x 106 x 80 cm