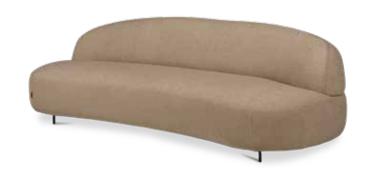

# Aria

Aria's organically rounded form create a striking appearance, it is a sofa with a strong personality and presence. The curved frame flows effortlessly from armrest to seat, enveloping you in a blend of design and a surprising amount of comfort.

### **Dimensions**

**3-Seater** 224 x 106 x 80 cm