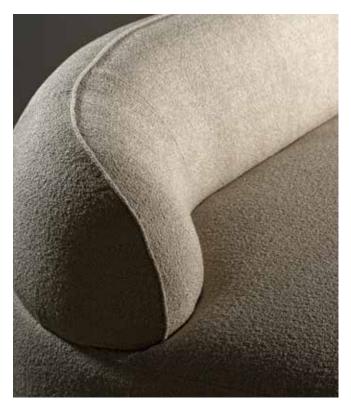

# Aria

Aria's organically rounded form create a striking appearance, it is a sofa with a strong personality and presence. The curved frame flows effortlessly from armrest to seat, enveloping you in a blend of design and a surprising amount of comfort.