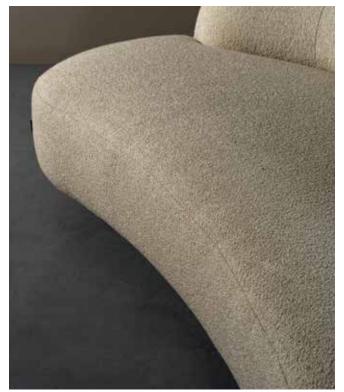

# Aria

Aria's organically rounded form create a striking appearance, it is a sofa with a strong personality and presence. The curved frame flows effortlessly from armrest to seat, enveloping you in a blend of design and a surprising amount of comfort.