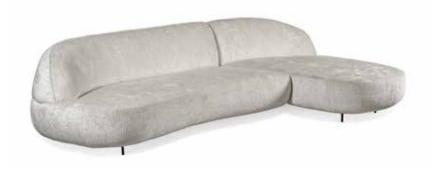

# Aria

Aria's organically rounded form create a striking appearance, it is a sofa with a strong personality and presence. The curved frame flows effortlessly from armrest to seat, enveloping you in a blend of design and a surprising amount of comfort.

### **Dimensions**

**3-Seater** 224 x 106 x 80 cm