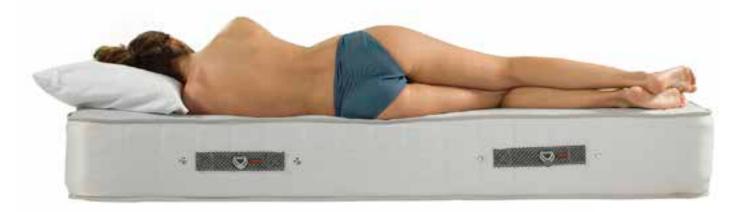

Inferior mattresses will sag under the weight of two sleeping partners and cause them to roll together at the centre of the bed. In contrast, a Pocketo mattress provides the stability and responsive support to avoid this problem and allow independent sleeping alignment.

### (∛-] NO ROLL TOGETHER

Inferior mattresses will sag under the weight of two sleeping partners and cause them to roll together at the centre of the bed. In contrast, a Pocketo mattress provides the stability and responsive support to avoid this problem and maintain independent sleeping alignment.

## NO ROLL TOGETHER

Inferior mattresses will sag under the weight of two sleeping partners and cause them to roll together at the centre of the bed. In contrast, a Pocketo mattress provides the stability and responsive support to avoid this problem and allow