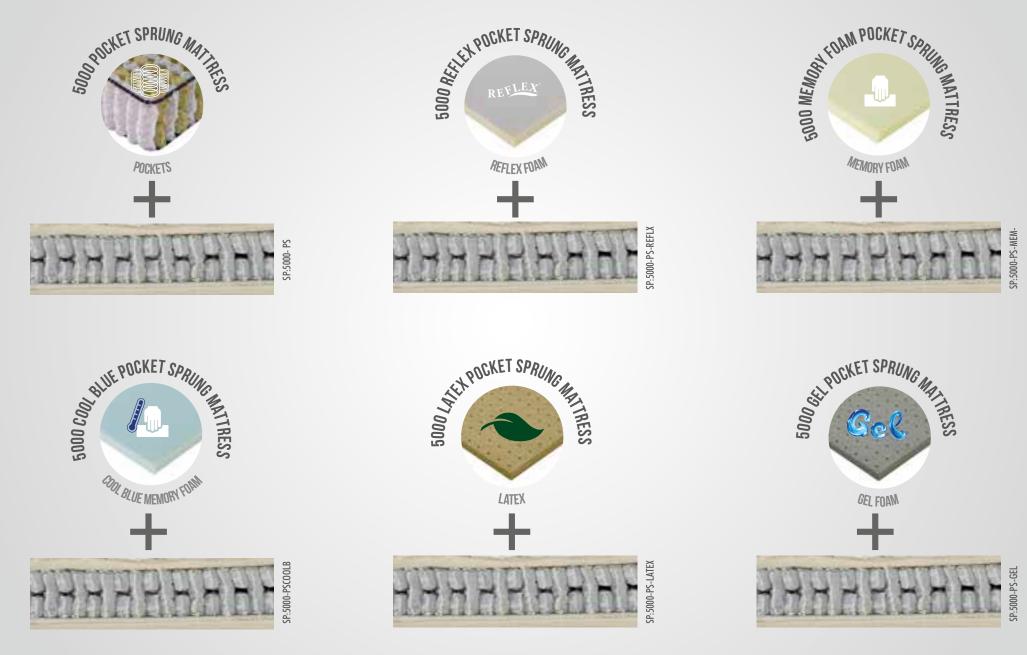

## LIFT UP TO SEE WHAT'S IN OUR **4000 POCKET SPRUNG MATTRESSES**

POCKET SPRUNG | POCKÈTO COLLECTION 41

The 5000 series is the ultimate in comfort and durability with highly advanced, multi-layered spring technology and a comprehensive combination of luxurious natural materials and performance features. This top-of-the-range design includes 3,000 dual-suspension pocket springs for increased comfort and airflow, complemented by two layers of 1,000 tablet springs each containing over 1,000 mini pockets. Lambswool, silk, memory wool and cashmere are harnessed with contemporary design to provide a softer feel without compromising the strength of the support. Four rows of hand side stitching are attached to the springs to provide unbeatable shape retention.

#### 5000 POCKET SPRINGS NATURAL LAMBS WOOL

Our dual-suspension 3,000 pocket springs represent the best spring technology on the market with an unrivalled combination of comfort and airflow efficiency. They are supplemented with two additional layers of 1,000 tablet springs each containing over 1,000 mini pockets. Sourced from Yorkshire farms, our pure lambswool offers a wide range of qualities with a fine yet springy and resilient fibre structure which provides soft yet strong support. It contains pockets of air to maintain breathable performance to help regulate bed temperature

#### NATURAL SILK

Silk's continuous yarns make it one of the strongest natural fibres available. Sourced from UK suppliers, our silk adds a luxurious touch to this Pocketo mattress. It is lightweight, breathable, hypoallergenic, highly lustrous and highly resistant to mould and mildew.

## POLY FILL REBOUND

Polyfill rebound cotton is a superior replacement for polyester fillings with better performance all-round. This natural filling is softer, more comfortable and more durable. This feature is incorporated into most Pocketo mattresses, from the 3000 series up to the 5000 series.

#### MEMORY WOOL – & CASHMERE ––––

Our memory wool, a 100% natural fibre, is an environmental alternative to memory foam providing a gentle feel and natural temperature regulation.

Cashmere is a natural fibre, from the soft undercoat of a range of goat breeds. Cashmere's extremely fine fibres create superior softness, warmth and lustrous quality.

#### 5000 SERIES | POCKÈTO COLLECTION

Side stitching is a common feature on mattresses but with inferior products it is applied merely for aesthetic effect. That's not the case with Pocketo's hand side stitching - it is attached to the springs to fulfil its primary purpose of improved shape retention and durability.

## THE 5000 SERIES POCKETO MATTRESS IS <u>ALSO AVAILABLE</u> IN THE FOLLOWING OPTIONS:

46

## WHAT'S IN OUR **5000 POCKET SPRUNG MATTRESSES**