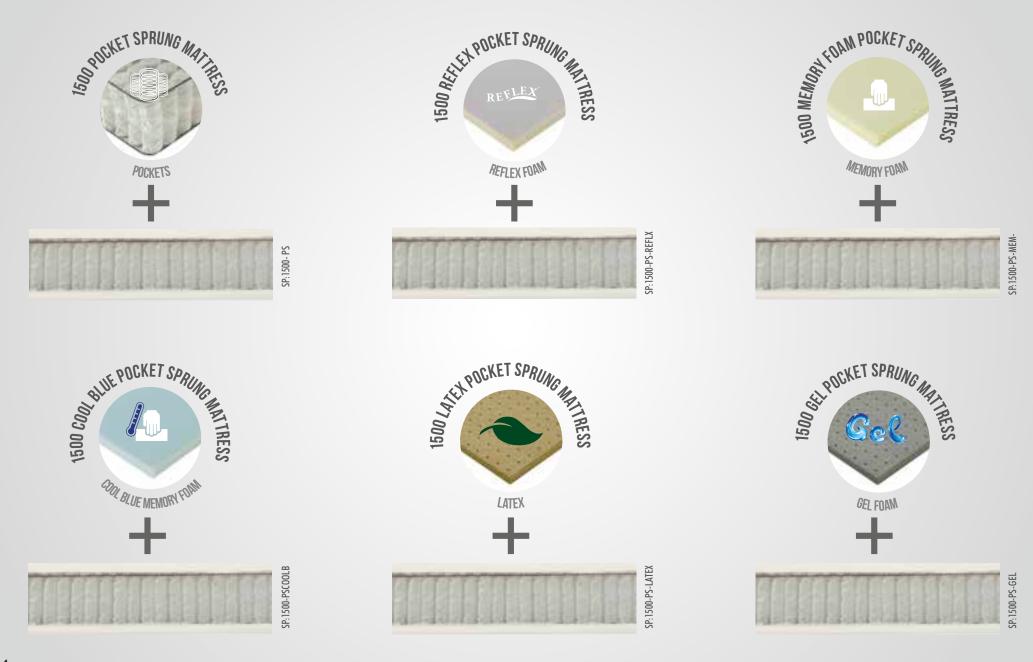

# **1500 SERIES**

#### POCKÈTO COLLECTION | POCKET SPRUNG

The 1500 series offers all of the core features which set the Pocketo Collection apart from ordinary mattresses, as well as additional features such as four handles, eight air vents and the extra styling detail of a 3D border and engraved branding. It includes 1500 body moulding pocket springs that relieve unwanted pressure from your body by spreading your weight across the mattress, providing excellent back support and enabling a healthy spinal alignment.

The 1500 series features 1,500 pocket springs which provide responsive support, working in harmony with your sleeping posture and body contours to accommodate a healthy distribution of weight. Its breathable design facilitates an optimum bed temperature for total comfort.