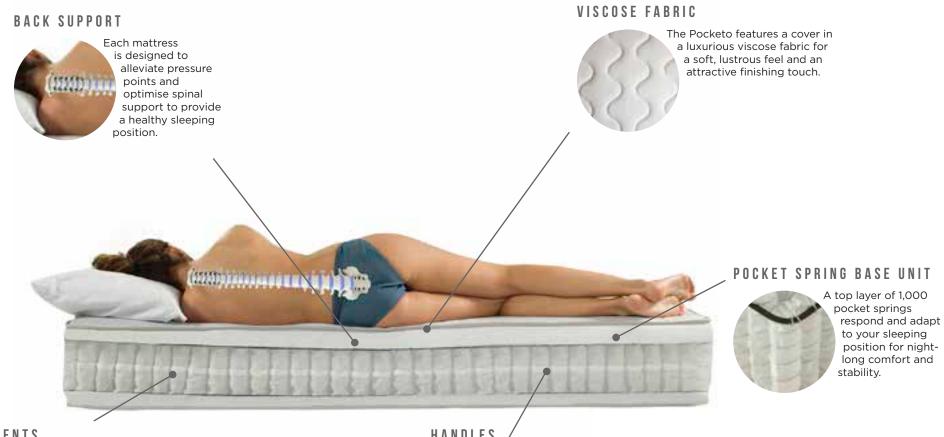

# BACK SUPPORT

Lack of spinal support can cause the vertebrae to squeeze the discs in the back, potentially leading to severe back problems. Pocketo mattresses are designed to relieve key pressure points, including the lower back, and provide healthy spinal support to prevent aches and pains.

VISCOSE COVER

A stylish Viscose cover is another standard feature throughout the Pocketo Collection. This high quality material provides an attractive finishing touch and a luxurious feel to each mattress. Viscose is hard-wearing, breathable and renowned for its silk-like lustre, appealing drape and superior softness to cotton.

#### AIR VENTS

Built-in air vents further enhance the efficient circulation and breathable qualities of the mattress.

#### HANDLES

Handles are attached to either side of the mattress for easier handling and portability.