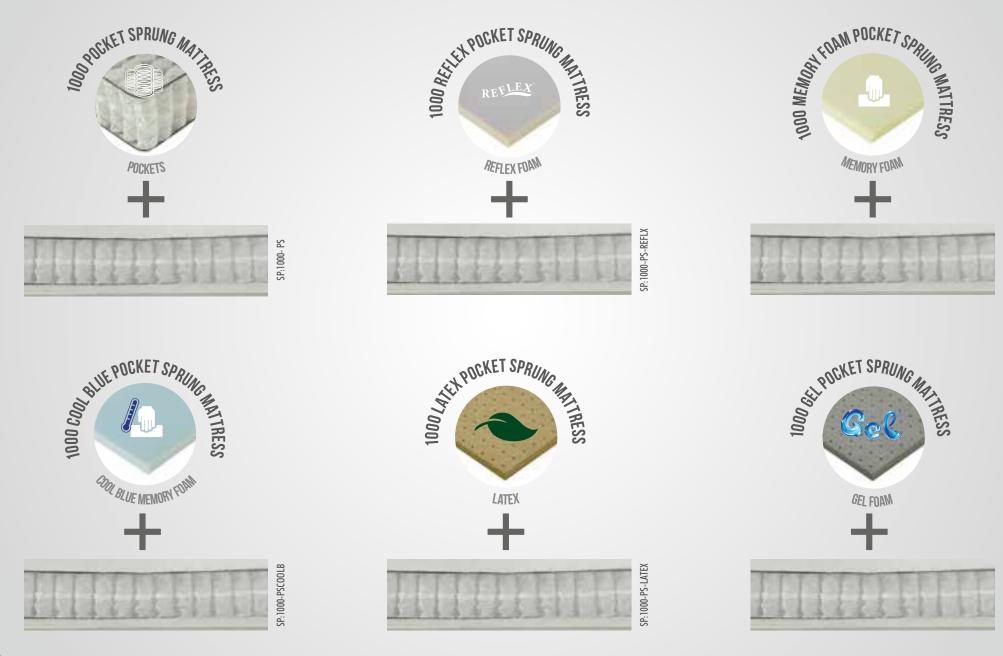

### DESIGNED WITH CARE

we do and how we do it.

The Pocketo range displays that care and attention from top to bottom: every feature, every fibre, every spring, every stitch and every seam is designed for a seamless night's sleep. The quality and consistency of the end user's experience is at the heart of everything. Optimum comfort, shape, finish and material quality are designed to last for years of enjoyment and good use. We even offer optional extras for individual preferences, including reflex foam, memory foam, cool blue memory foam, latex and gel foam.

## THE 1000 SERIES POCKETO MATTRESS IS **ALSO AVAILABLE** IN THE FOLLOWING OPTIONS:

( )

#### POLY FILL REBOUND - COTTON ------

Polyfill rebound cotton is a superior replacement for polyester fillings with better performance all-round. This natural filling is softer, more comfortable and more durable. This feature is incorporated into most Pocketo mattresses, from the 3000 series up to the 5000

## POLY FILL REBOUND

Polyfill rebound cotton is a superior replacement for polyester fillings with better performance all-round. This natural filling is softer, more comfortable and more durable. This feature is incorporated into end, creating pockets of fillings. most Pocketo mattresses, from This secures the mattress fillings the 3000 series up to the 5000

#### MEMORY WOOL — & CASHMERE

Our memory wool, a 100% a superior replacement for natural fibre, is an environmental it one of the strongest natural alternative to memory foam fibres available. Sourced from providing a gentle feel and resilient fibre structure which natural filling is softer, more natural temperature regulation.

## POLY FILL REBOUND

Polyfill rebound cotton is a superior replacement for polyester fillings with better performance all-round. This natural filling is softer, more comfortable and more durable. This feature is incorporated into most Pocketo mattresses, from the 3000 series up to the 5000 series.

#### MEMORY WOOL – & CASHMERE ––––

Our memory wool, a 100% natural fibre, is an environmental alternative to memory foam providing a gentle feel and natural temperature regulation.

Cashmere is a natural fibre, from the soft undercoat of a range of goat breeds. Cashmere's extremely fine fibres create superior softness, warmth and lustrous quality.