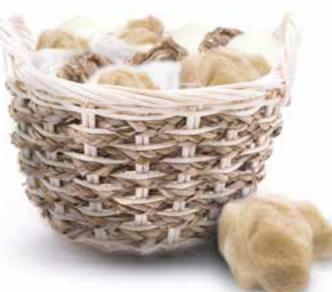

## WOOL

Wool offers a wide range of qualities which make it a very useful mattress material. Known for its durability, wool's springy, resilient fibre structure contains pockets of air to provide breathable performance. Wool can help to regulate body temperature and create a naturally anti-microbial environment which retains an ideal balance of moisture and prevents mould and mildew. Sareer sources the finest pure wool fibres from farms in our own county of Yorkshire.