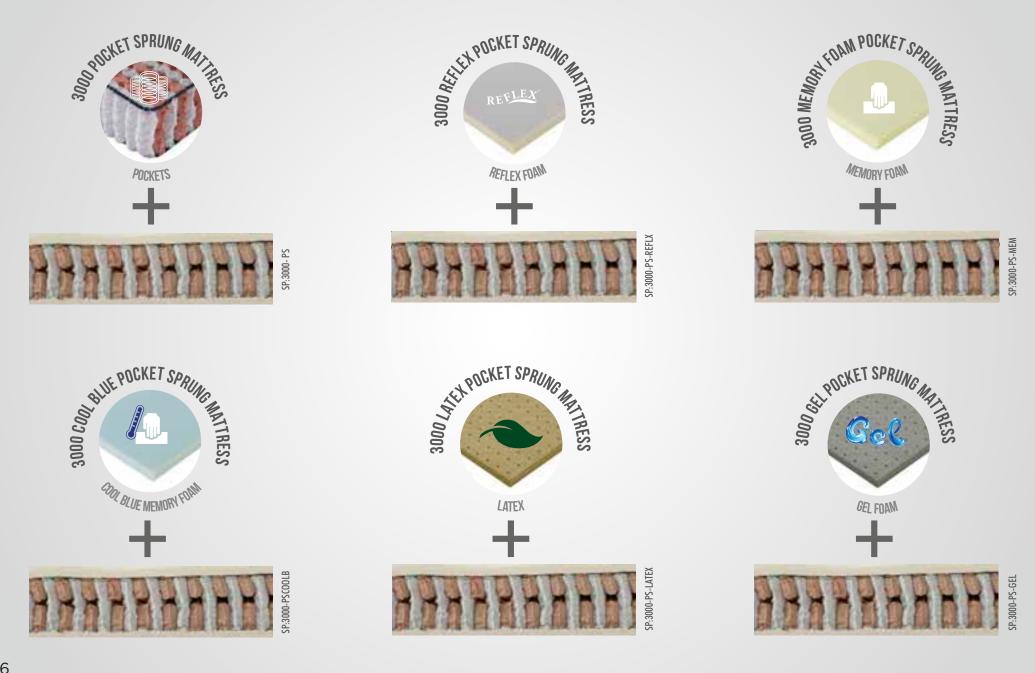

## THE 3000 SERIES POCKETO MATTRESS IS <u>ALSO AVAILABLE</u> IN THE FOLLOWING OPTIONS:

( )

## WHAT'S IN OUR **3000 POCKET SPRUNG MATTRESSES**

## LIFT UP TO SEE WHAT'S IN OUR **3000 POCKET SPRUNG MATTRESSES**

POCKET SPRUNG | POCKÈTO COLLECTION 37

The 4000 series elevates multi-layered spring technology to a highly advanced level. In addition to 3,000 dual-suspension pocket springs for increased comfort and airflow, the mattress features a layer of 1,000 tablet springs each containing over 1,000 mini pockets. The 4000 series also features luxurious material quality with lambswool, silk, memory wool and cashmere. The natural fillings work in harmony with advanced technology to provide a softer feel without compromising the strength of the support. Three rows of hand side stitching are attached to the springs to enhance shape retention.