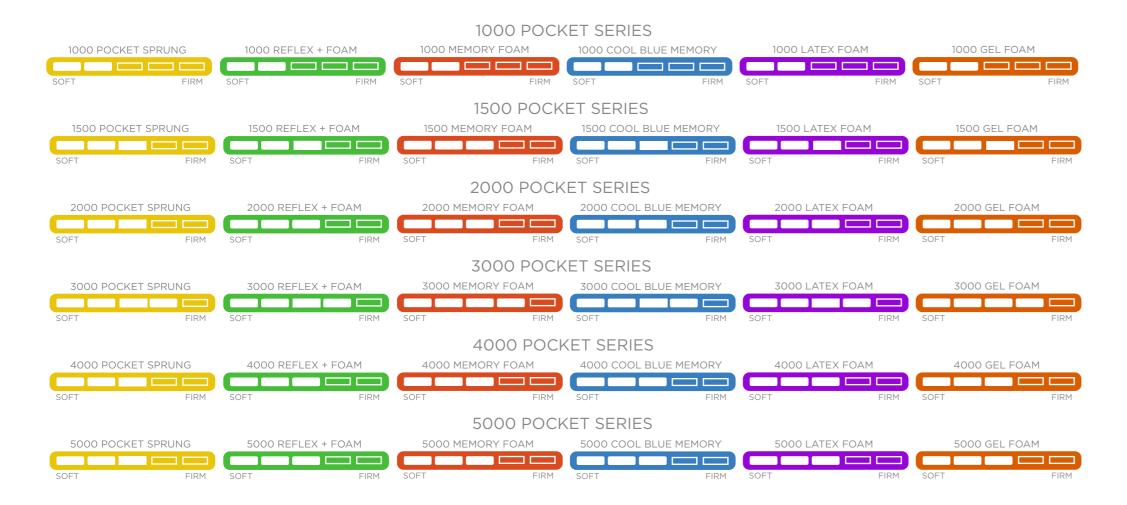

## **COMFORT RATINGS**

#### A FIRMNESS RATING TO SUIT EVERYONE

All above ratings are based on an average person weighing 10 stones Comfort ratings can vary due to body type and size  $( \mathbf{b} )$ 