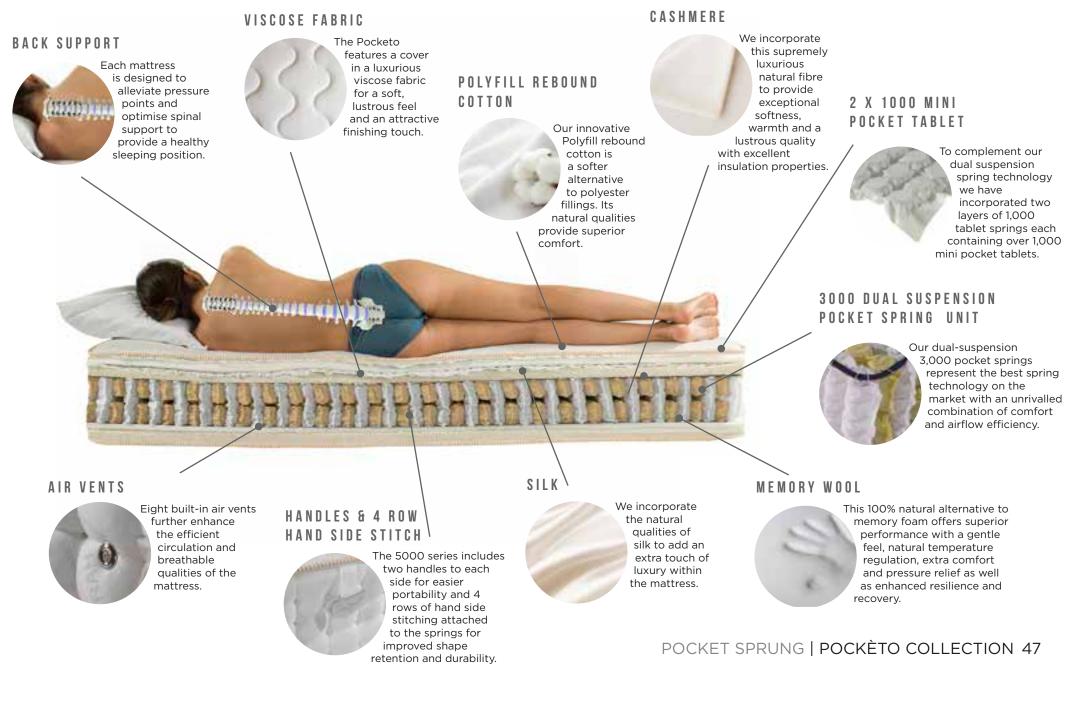

#### WHAT'S IN ( **4000 POCKET SPRUNG MATTRESSES** CASHMERE VISCOSE FABRIC We incorporate BACK SUPPORT this The Pocketo features a cover supremely luxurious Each mattress in a luxurious natural fibre is designed to viscose POLYFILL REBOUND to provide alleviate pressure fabric for a COTTON exceptional 1000 MINI points and soft, lustrous softness, optimise spinal POCKET TABLET feel and an Our innovative polyfill warmth and a support to attractive rebound cotton is a lustrous quality with provide a healthy finishing touch. softer alternative to excellent insulation o complement our sleeping position polyester fillings. dual suspension / properties. Its natural qualities spring technology provide superior we have comfort. ~ incorporated a layer of 1,000 tablet springs each containing over 1,000 mini pocket tablets. 3000 DUAL SUSPENSION POCKET SPRING UNIT Our dual-suspension 3,000 pocket springs W Torrest of the second represent the best spring technology on the market with an unrivalled combination unrivalled combination of comfort and airflow SILK AIR VENTS MEMORY WOOL We incorporate This 100% natural alternative to Built-in air vents HANDLES & 3 ROW further enhance the natural memory foam offers superior HAND SIDE STITCH \ qualities of the efficient performance with a gentle silk to add an circulation and feel, natural temperature ne 4000 series extra touch of breathable regulation, extra comfort cludes two handles qualities of the luxury within and pressure relief as well to each side for easier the mattress. mattress. as enhanced resilience and portability and 3 rows recovery. of hand side stitching attached to the

POCKET SPRUNG | POCKÈTO COLLECTION 41

springs for improved

shape retention and

durabilitv.