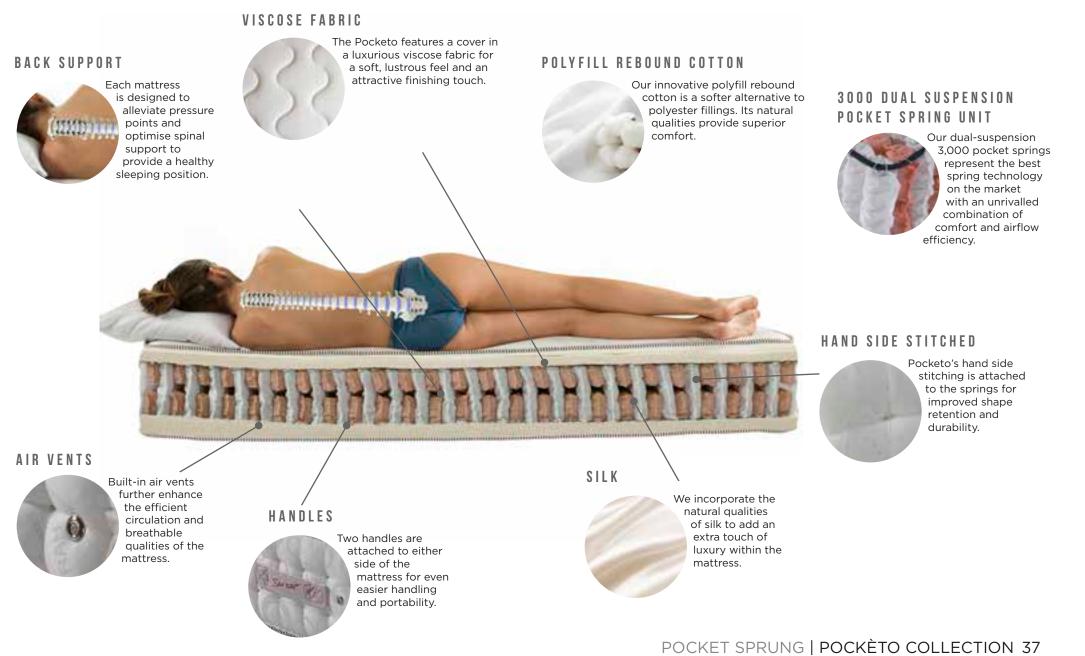

# WE'VE GOT YOUR BACK...

TOTAL CONTRACTOR OF THE PASS

As well as featuring 3,000 dual-suspension pocket springs for increased comfort and airflow throughout, the 3000 series brings the luxurious natural gualities of lambswool and silk to a high-performance design which also includes two rows of hand side stitching attached to the springs to enhance shape retention. The natural fillings work in harmony with advanced technology to provide a softer feel without compromising the strength of the support.

#### 3000 POCKET SPRINGS NATURAL LAMBS WOOL

Our dual-suspension 3,000 pocket springs represent the most advanced spring technology on the market. They are designed to provide the ultimate in responsive support of comfort and as well as maintaining outstanding airflow

Sourced from Yorkshire farms, our pure lambswool offers a wide range of qualities with a fine yet springy and resilient fibre structure which provides soft yet strong support. It contains pockets of air to provide breathable performance and help regulate bed

#### NATURAL SILK

Silk's continuous yarns make it one of the strongest natural fibres available. Sourced from UK suppliers, our silk adds a luxurious touch to this Pocketo mattress. It is lightweight, breathable, hypoallergenic, highly lustrous and highly resistant to mould and mildew.

## POLY FILL REBOUND

Polyfill rebound cotton is a superior replacement for polyester fillings with better performance all-round. This natural filling is softer, more comfortable and more durable. This feature is incorporated into end, creating pockets of fillings. most Pocketo mattresses, from This secures the mattress fillings the 3000 series up to the 5000

To complement the advanced technology, we apply the more traditional method of hand tufting in which tufts are driven through the mattress at regular intervals and secured at each to improve support.

34

#### AIR VENTS

Built-in air vents further enhance the efficient circulation and breathable qualities of the mattress.

#### HANDLES

Handles are attached to either side of the mattress for easier handling and portability.