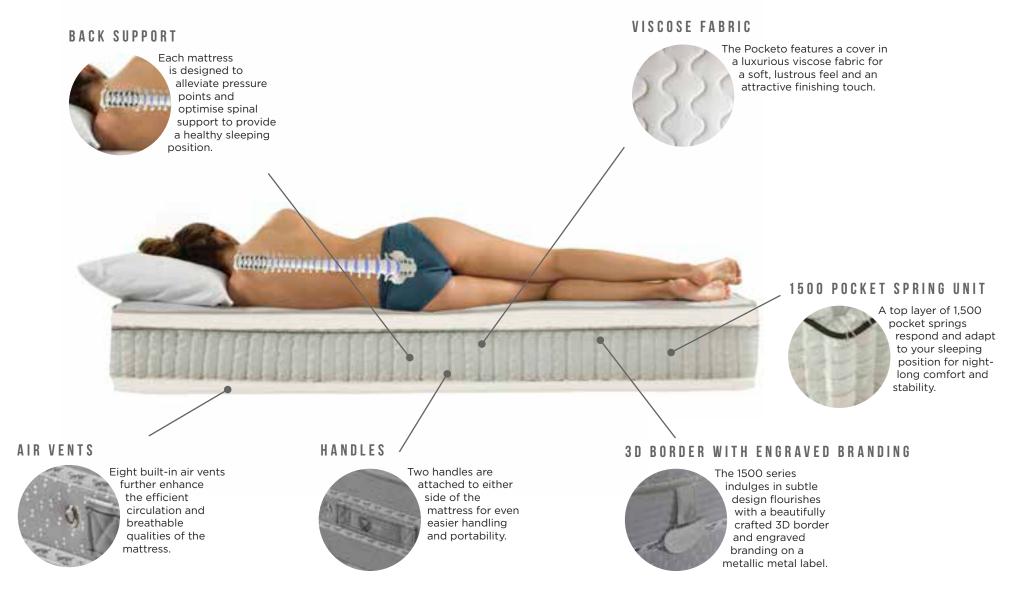

#### AIR VENTS

Built-in air vents further enhance the efficient circulation and breathable qualities of the mattress.

#### HANDLES

Handles are attached to either side of the mattress for easier handling and portability.

#### POCKÈTO COLLECTION | POCKET SPRUNG

The 1500 series offers all of the core features which set the Pocketo Collection apart from ordinary mattresses, as well as additional features such as four handles, eight air vents and the extra styling detail of a 3D border and engraved branding. It includes 1500 body moulding pocket springs that relieve unwanted pressure from your body by spreading your weight across the mattress, providing excellent back support and enabling a healthy spinal alignment.

#### VISCOSE COVER

A stylish Viscose cover is another standard feature throughout the Pocketo Collection. This high quality material provides an attractive finishing touch and a luxurious feel to each mattress. Viscose is hard-wearing, breathable and renowned for its silk-like lustre, appealing drape and superior softness to cotton.

#### 3D BORDER WITH ENGRAVED BRANDING

dulges in subtle design flourishes with a beautifully crafted 3D border and engraved branding on a metallic label.