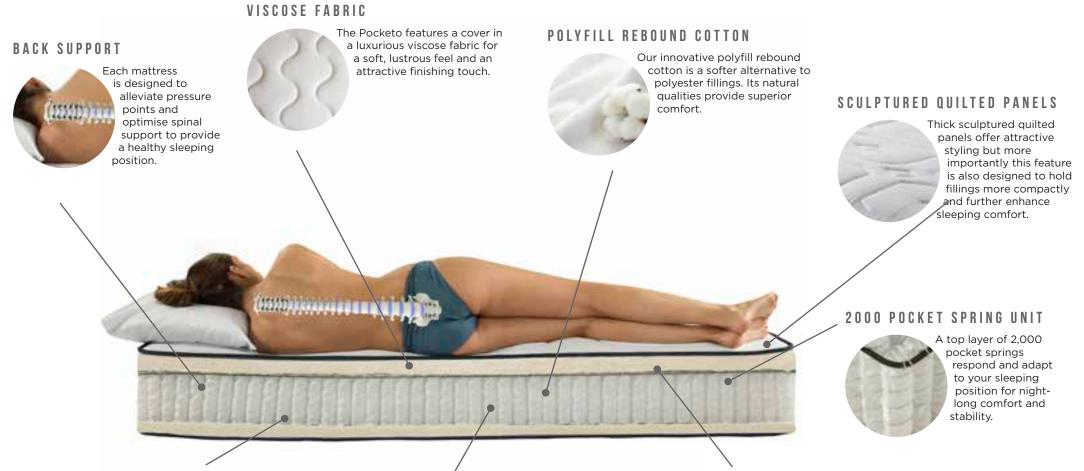

VISCOSE COVER

A stylish Viscose cover is another standard feature throughout the Pocketo Collection. This high quality material provides an attractive finishing touch and a luxurious feel to each mattress. Viscose is hard-wearing, breathable and renowned for its silk-like lustre, appealing drape and superior softness to cotton.

To complement the advanced technology, we apply the more traditional method of hand tufting in which tufts are driven through the mattress at regular intervals and secured at each end, creating pockets of fillings. This secures the mattress fillings to improve support.

# BACK SUPPORT

Lack of spinal support can cause the vertebrae to squeeze the discs in the back, potentially leading to severe back problems. Pocketo mattresses are designed to relieve key pressure points, including the lower back, and provide healthy spinal support to prevent aches and pains.

#### AIR VENTS

Built-in air vents further enhance the efficient circulation and breathable qualities of the mattress.

#### HANDLES

Handles are attached to either side of the mattress for easier handling and portability.