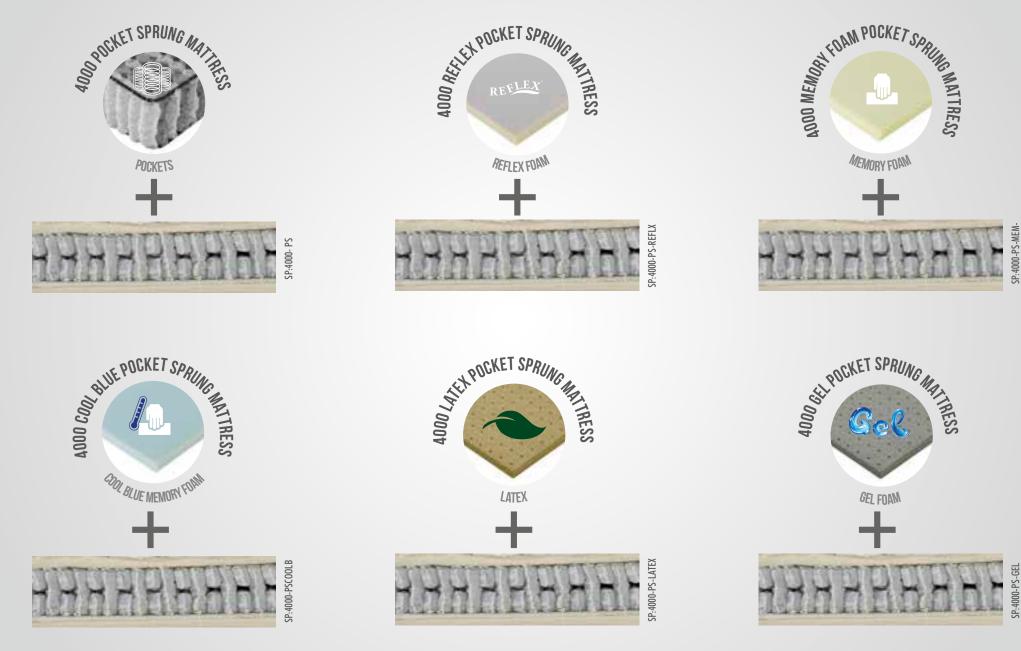

## LIFT UP TO SEE WHAT'S IN OUR **3000 POCKET SPRUNG MATTRESSES**

POCKET SPRUNG | POCKÈTO COLLECTION 37

The 4000 series elevates multi-layered spring technology to a highly advanced level. In addition to 3,000 dual-suspension pocket springs for increased comfort and airflow, the mattress features a layer of 1,000 tablet springs each containing over 1,000 mini pockets. The 4000 series also features luxurious material quality with lambswool, silk, memory wool and cashmere. The natural fillings work in harmony with advanced technology to provide a softer feel without compromising the strength of the support. Three rows of hand side stitching are attached to the springs to enhance shape retention.

## — TABLET SPRINGS

pocket springs represent the the market with an unrivalled combination of comfort and airflow efficiency. They are

#### 3000 POCKET + 1000 NATURAL LAMBS WOOL POLY FILL REBOUND

Sourced from Yorkshire farms, our pure lambswool offers bed temperature.

— COTTON ———

Polvfill rebound cotton is a wide range of qualities polyester fillings with better with a fine yet springy and performance all-round. This provides soft yet strong comfortable and more durable.

#### MEMORY WOOL — & CASHMERE

Our memory wool, a 100% a superior replacement for natural fibre, is an environmental it one of the strongest natural alternative to memory foam fibres available. Sourced from providing a gentle feel and resilient fibre structure which natural filling is softer, more natural temperature regulation.

supplemented by an additional support and contains pockets. This feature is incorporated into Cashmere is a natural fibre, from breathable, hypoallergenic layer of 1,000 tablet springs of air to provide breathable most Pocketo mattresses, from the soft undercoat of a range each containing over 1,000 mini performance to help regulate the 3000 series up to the 5000 of goat breeds. Cashmere's resistant to mould and mildew. extremely fine fibres create superior softness, warmth and

#### NATURAL SILK

Silk's continuous yarns make UK suppliers, our silk adds a luxurious touch to this Pocketo highly lustrous and highly

Side stitching is a common feature on mattresses but with inferior products it is only traditional method of hand problems to severe congestion detail applied to all Pocketo the discs in the back, potentially applied externally for aesthetic tufting in which tufts are driven or asthma attacks. Pocketo mattresses, the 4000 series effect. That's not the case with through the mattress at regular mattresses are designed to be enjoys extra touches of hand- problems. Pocketo mattresses Pocketo's hand side stitching - it intervals and secured at each allergen-proof with materials crafted detailing, including is attached to the springs inside end, creating pockets of fillings. that are carefully chosen to engraved branding. Our highly pressure points, including the to fulfil its primary purpose of This secures the mattress fillings resist dust mites and prevent trained experts take great pride lower back, and provide healthy

#### WHAT'S IN ( **4000 POCKET SPRUNG MATTRESSES** CASHMERE VISCOSE FABRIC We incorporate BACK SUPPORT this The Pocketo features a cover supremely luxurious Each mattress in a luxurious natural fibre is designed to viscose POLYFILL REBOUND to provide alleviate pressure fabric for a COTTON exceptional 1000 MINI points and soft, lustrous softness, optimise spinal POCKET TABLET feel and an Our innovative polyfill warmth and a support to attractive rebound cotton is a lustrous quality with provide a healthy finishing touch. softer alternative to excellent insulation o complement our sleeping position polyester fillings. dual suspension / properties. Its natural qualities spring technology provide superior we have comfort. ~ incorporated a layer of 1,000 tablet springs each containing over 1,000 mini pocket tablets. 3000 DUAL SUSPENSION POCKET SPRING UNIT Our dual-suspension 3,000 pocket springs W Torrest of the second represent the best spring technology on the market with an unrivalled combination unrivalled combination of comfort and airflow SILK AIR VENTS MEMORY WOOL We incorporate This 100% natural alternative to Built-in air vents HANDLES & 3 ROW further enhance the natural memory foam offers superior HAND SIDE STITCH \ qualities of the efficient performance with a gentle silk to add an circulation and feel, natural temperature ne 4000 series extra touch of breathable regulation, extra comfort cludes two handles qualities of the luxury within and pressure relief as well to each side for easier the mattress. mattress. as enhanced resilience and portability and 3 rows recovery. of hand side stitching attached to the