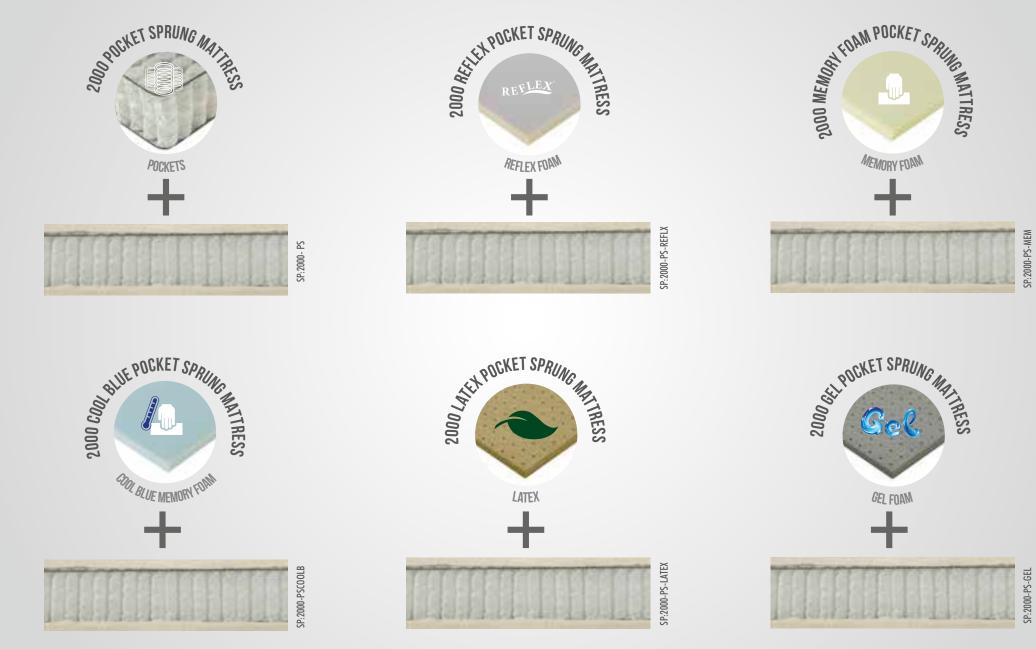

# **2000 SERIES**

#### POCKÈTO COLLECTION | POCKET SPRUNG

The 2000 series offers all of the core features which set the Pocketo Collection apart from ordinary mattresses but with pocket springs increased to 2,000 and another step up in the level of mattress technology and material investment. Its signature feature is sculptured quilting, a stylish embellishment with highly deliberate practical qualities - its thick padding is designed to hold fillings more compactly and further enhance sleeping comfort. Polyfill rebound cotton provides extra-resilient fibres for greater stability, softness and comfort.

The 2000 series features 2,000 pocket springs which provide responsive support, working in harmony with your sleeping to accommodate a healthy distribution of weight. Its breathable design facilitates an optimum bed temperature for total comfort.

## THE 2000 SERIES POCKETO MATTRESS IS **ALSO AVAILABLE** IN THE FOLLOWING OPTIONS: