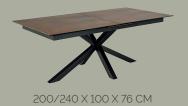

## YOUR TABLE YOUR CHOICE

Personalise your dining table! Choose from 4 different sizes and 4 different ceramic surfaces to customise your perfect dining table.