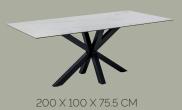

## YOUR TABLE YOUR CHOICE

Personalise your dining table! Choose from 4 different sizes and 4 different ceramic surfaces to customise your perfect dining table.