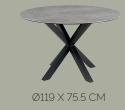

## YOUR TABLE YOUR CHOICE

Personalise your dining table! Choose from 4 different sizes and 4 different ceramic surfaces to customise your perfect dining table.