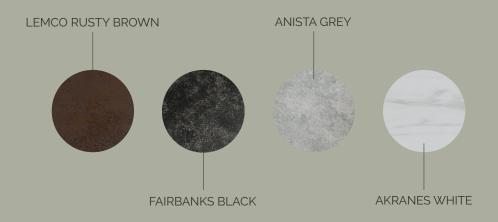

## YOUR TABLE YOUR CHOICE

Personalise your dining table! Choose from 4 different sizes and 4 different ceramic surfaces to customise your perfect dining table.