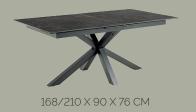

## YOUR TABLE YOUR CHOICE

Personalise your dining table! Choose from 4 different sizes and 4 different ceramic surfaces to customise your perfect dining table.