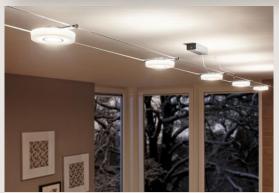

## Variable rail and cable systems bring light to where it is needed

# Lighting arrangements using the various elements of the systems can be designed independent of power outlets on the ceiling.

URail – your ideas, your light, your system: the URail light rail system allows the distribution of LED spotlights and pendant luminaires throughout your home.