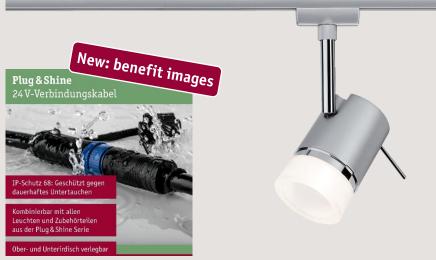

### The complete range for outdoor applications

**Plug & Shine:** 24 V lighting system for fascinating light in the garden, around the outside of your home and on the patio

**House:** The reliable 230 V luminaires for lighting around the house

### Inspiration and expert advice in many formats

- ✓ Benefit images incl. view of packaging
- ✓ Huge selection of how-to and inspirational videos
- ✓ Downloadable end customer brochures
- ✓ Installation instructions for every product
- ✓ Technical drawings for recessed luminaires, LED strips, rails, lamps and transformers
- ✓ Illustrated dimensions for living area luminaires, cable and rail systems, LED panels