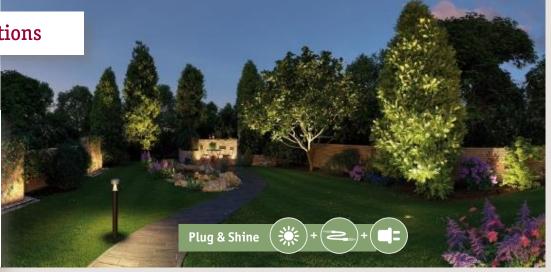

### The complete range for outdoor applications

**Plug & Shine:** 24 V lighting system for fascinating light in the garden, around the outside of your home and on the patio

**House:** The reliable 230 V luminaires for lighting around the house