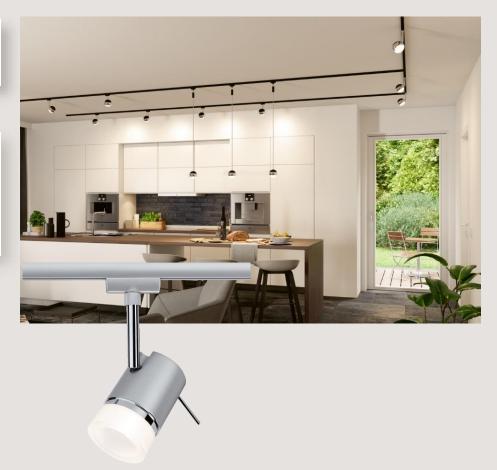

## Variable rail and cable systems bring light to where it is needed

# Lighting arrangements using the various elements of the systems can be designed independent of power outlets on the ceiling.

URail – your ideas, your light, your system: the URail light rail system allows the distribution of LED spotlights and pendant luminaires throughout your home.