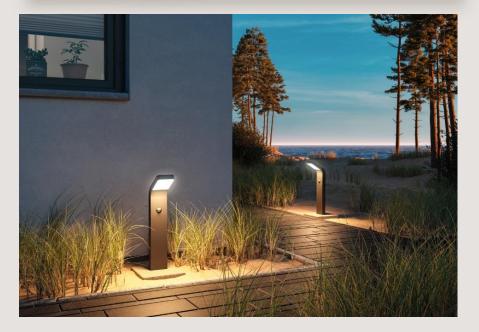

### The complete range for outdoor applications

**Plug & Shine:** 24 V lighting system for fascinating light in the garden, around the outside of your home and on the patio

**House:** The reliable 230 V luminaires for lighting around the house

**Park + Light:** 12 V illumination for carports, greenhouses and patio roofs – optionally available with solar module

**Solar:** Solar-powered luminaires for outdoor use, no power connection required