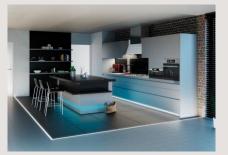

# Lighting flexibility with LED strips – the modular system for creative lighting ideas: from purely decorative to functional illumination

Matching high-quality flush and surface-mounted profiles for individual installation scenarios

## Variable rail and cable systems bring light to where it is needed