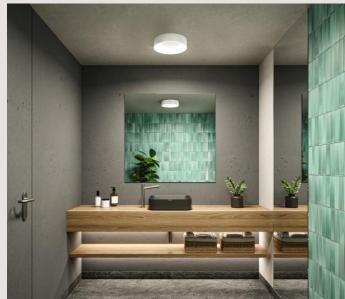

### Bathroom luminaires for wall, ceiling and mirror

All essential uses for the bathroom in a timeless, modern design – and matching many bathroom interiors

Rust-proof materials, splash water protection for the whole bathroom (IP44 and protection class II)

### New HomeSpa series – your bathroom, your light:

Choose from three white light colours for bathroom lighting that is optimally adjusted to your biorhythm (to wake up, to put on makeup/shave and to wind down)