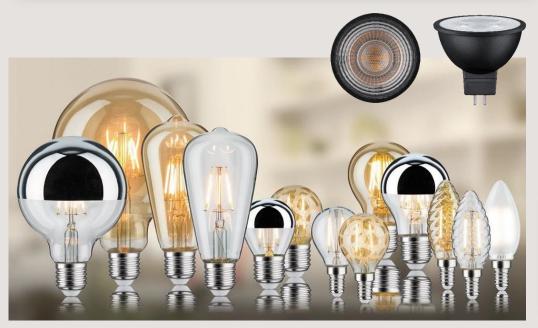

## Unrivalled lamp variety – a perfect solution for every application

## LED lamps with all commercial bases and a large selection of shapes

LED lamps come in a variety of finishes, brightness levels and light colours. In comparison to conventional incandescent lamps, you can save up to 80% of energy and can rely on a much longer service life.