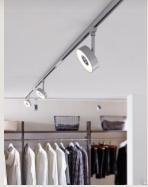

## Variable rail and cable systems bring light to where it is needed

# Lighting arrangements using the various elements of the systems can be designed independent of power outlets on the ceiling.

URail – your ideas, your light, your system: the URail light rail system allows the distribution of LED spotlights and pendant luminaires throughout your home.