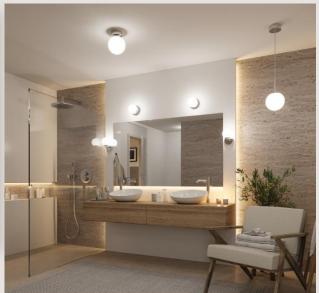

### Bathroom luminaires for wall, ceiling and mirror

All essential uses for the bathroom in a timeless, modern design – and matching many bathroom interiors

Rust-proof materials, splash water protection for the whole bathroom (IP44 and protection class II)

### New HomeSpa series – your bathroom, your light:

Choose from three white light colours for bathroom lighting that is optimally adjusted to your biorhythm (to wake up, to put on makeup/shave and to wind down)