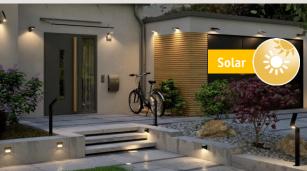

**Park + Light:** 12 V illumination for carports, greenhouses and patio roofs – optionally available with solar module

**Solar:** Solar-powered luminaires for outdoor use, no power connection required