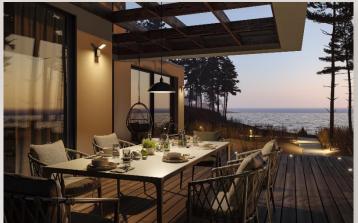

### The complete range for outdoor applications

**Plug & Shine:** 24 V lighting system for fascinating light in the garden, around the outside of your home and on the patio

**House:** The reliable 230 V luminaires for lighting around the house

**Park + Light:** 12 V illumination for carports, greenhouses and patio roofs – optionally available with solar module

**Solar:** Solar-powered luminaires for outdoor use, no power connection required