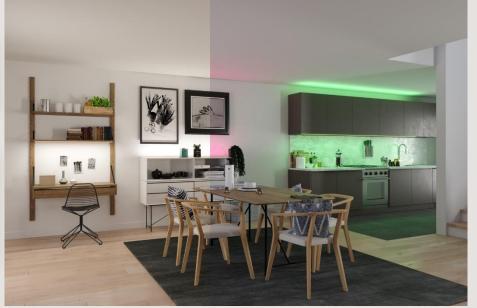

## Variable rail and cable systems bring light to where it is needed

# Lighting arrangements using the various elements of the systems can be designed independent of power outlets on the ceiling.

URail – your ideas, your light, your system: the URail light rail system allows the distribution of LED spotlights and pendant luminaires throughout your home.