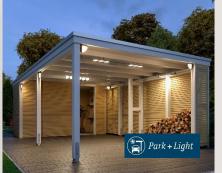

**Park + Light:** 12 V illumination for carports, greenhouses and patio roofs – optionally available with solar module

**Solar:** Solar-powered luminaires for outdoor use, no power connection required