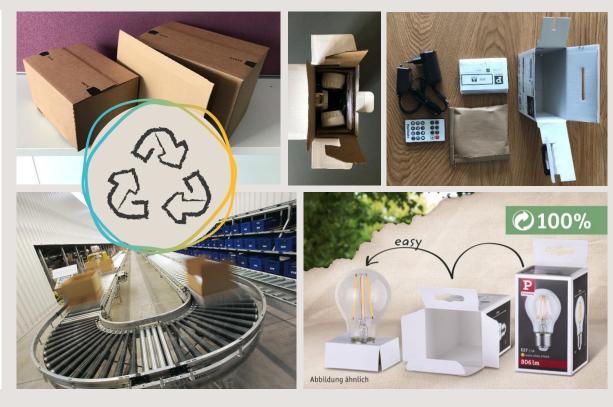

### Sustainable packaging, shipping and presenting

#### Resource-saving product packaging

- ✓ Since 2019, all light sources in cardboard packaging instead of plastic blister packs
- New size-optimised cardboard folding box for all new LED strips
- Also all new Paulmann recessed luminaires in plastic-free folding boxes
- Cardboard already accounts for over 90% of our packaging - further product groups will be converted step by step.
- From 2023, all new articles will be packaged without plastics wherever possible.

#### Resource-saving shipping packaging

- ✓ Made from 100% recycled material
- Smaller shipping cartons introduced, ongoing optimisation of outer packaging sizes
- Filling either with recycled paper or with air bags made of 100% recycled and recyclable plastics

#### Presentation at PoS

- Completely PVC-free materials
- ✓ Modular design for efficient and durable use