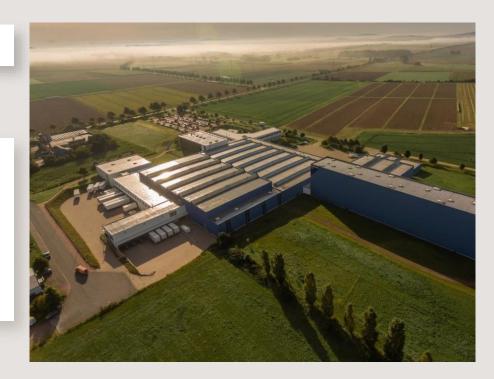

### High-performance logistics power

### The logistics centre was planned by the Fraunhofer Institute for Material Flow and Logistics and constructed by Witron.

Fully automated high-rack warehouse with 9500 pallet slots

Dynamic, computer-controlled consignment system handles up to 400 parcels per hour