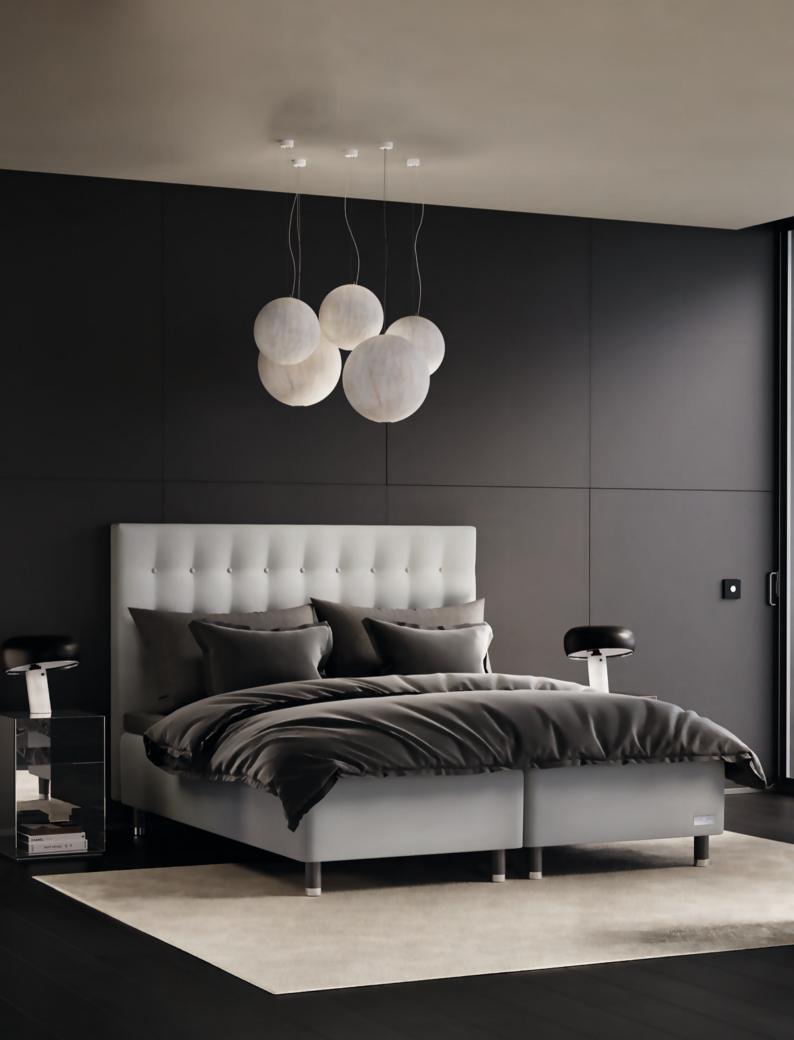

## SKAFTÖ - CONTINENTAL BED

Our most exclusive continental bed Skaftö is the optimum choice for you who want total control over your own sleeping comfort.

Skaftö has three unique patents from Carpe Diem Beds: The Contour Pocket System for perfect body support, a viscoelastic bottom layer for optimised pressure relief, and Back Support which lets you adjust the bed to your personal needs with a simple push on a button – no matter if you want extra support for your back or another angle for your hip. Built by hand in Sweden.

٠

- •
- Patented Contour Pocket System
- Patented viscoelastic bottom layer
- Patented Back support
- X-pocket system for increased stability
- Eco-labelled with Svanen
- 25-year warranty on frame-/spring breakage
- 10-year warranty on motors
- Choose between soft, medium, firm and extra firm
- Slow growing Swedish pine frame

- Design your own Skaftö choose among the 16 beautiful fabrics in our Classic Collection, or upgrade to one of our 18 design fabrics from the Exclusive Collection.
  - Fits with all Carpe Diem Beds legs and headboards.
  - Swedish quality craftsmanship