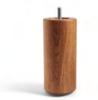

#### BED LEGS

Bed legs from Carpe Diem Beds not only add height to your bed; they can also personalize the room. Carpe Diem Beds has a large selection of 13 cm, 17 cm, and 23 cm tall bed legs. Choose from a variety of shapes and materials and find bed legs that fit your bed and bedroom decor.

CYLINDER BED LEGS • • • Cylinder Oak bed legs. Available

in four heights and two colours.

LOD BED LEGS • • • • • Modern and elegant solid steel bed legs. Available in three colours.

CLASSIC BED LEGS • • • Classic bed legs in a champagne glass shape. Available in two heights and three colours.