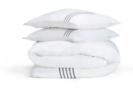

#### STILTJE DUVET COVER SET

Exclusive duvet cover set in white cotton satin with decorative grey lines with two pillow cases. Made in Egyptian cotton

HAVSBRIS FITTED SHEET • • • • • Fitted sheet in cotton satin, made in exclusive pima cotton.