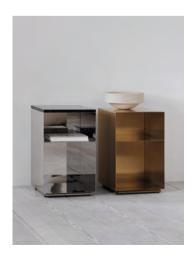

KOBBE OTTOMAN ROUND A luxurious, round ottoman that is the perfect bedroom or living room addition.

HUNNEBO DOG BED A high-quality, luxurious dog bed available in two sizes for smaller or larger dogs.

HOLME NIGHTSTAND • • • • Exclusive nightstand with a shelf and storage compartment. Made of steel and available in three finishes: Black, Chrome and Brass