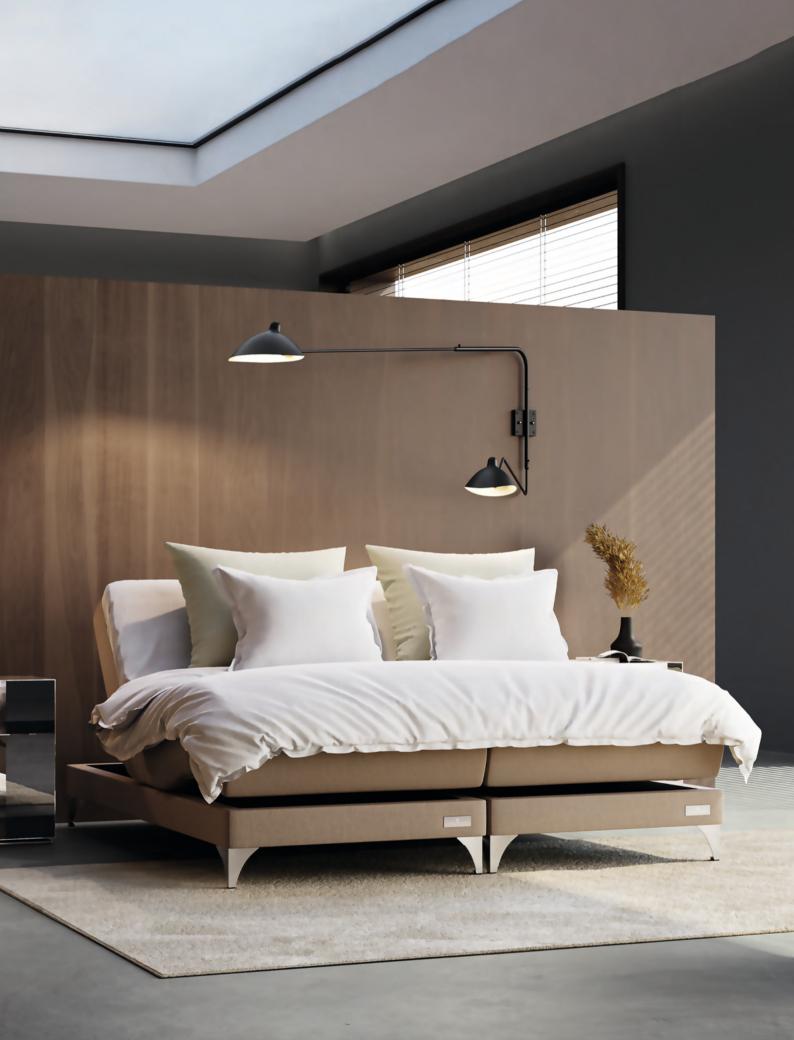

### MARSTRAND - ADJUSTABLE BED

In the highly comfortable Marstrand bed, you'll wake up in the morning with a smile on your face. The adjustable bed is as beautiful as it is smart, including a built-in lumbar support for extra comfort when you want to sit upright.

By saving the settings for your personal sleeping comfort, you can control all the bed's functions by simply pushing a button. With the unique and patented Carpe Diem Beds Contour Pocket System, the bed shapes itself according to your body contours and movements, giving you the best possible support, while the viscoelastic bottom layer offers you pressure relief way above the ordinary. Marstrand features optional lumbar support that can be adjusted for extra comfort when you want to sit up in bed reading a book or drinking your morning coffee. Built by hand in Sweden.

•

- Patented Contour Pocket System
- Patented viscoelastic bottom layer
- Patented anti-pinch system
- Eco-labelled with Svanen

٠

- 25-year warranty on frame-/spring breakage
- 10-year warranty on motors
- Patented lumbar-support adjustable
- Memory function and night light
- Choose between soft, medium, firm and extra firm
- Slow growing Swedish pine frame

- Design your own Martstrand choose among the 16
  beautiful fabrics in our Classic Collection, or upgrade to one of our 18 design fabrics from the Exclusive Collection.
- Fits with all Carpe Diem Beds legs and headboards.
- Swedish quality craftsmanship