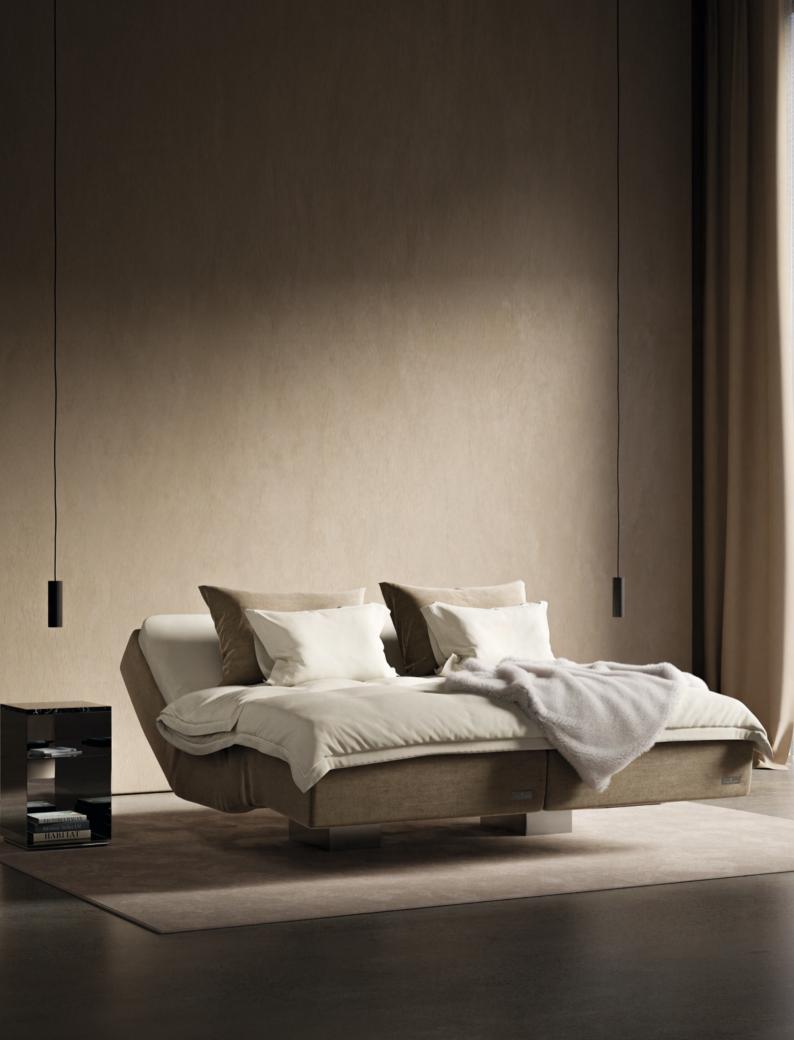

### VINDÖ - ADJUSTABLE BED

The Flying Bed. Just as the name indicates, Vindö seems to float in the air. Wherever you place it, this adjustable bed will become the focal point.

Vindö rests on a slender central pillar, which in turn is tastefully concealed by a tailored carpet. Inside Vindö you will find Carpe Diem Beds patented Contour Pocket System and viscoelastic bottom layer, giving you excellent comfort and pressure relief. You control all Vindö's functions – positions, light and massage – with the remote, or your mobile phone/tablet together with the Vindö App. Through the app you can, among other things, also save your favourite body positions and settings for vibro-massage.

•

You can choose to have Vindö with or without the carpet. Built by hand in Sweden.

#### •

- Patented Contour Pocket System
- Patented viscoelastic bottom layer
- Eco-labelled with Svanen
- 25-year warranty on frame-/spring breakage
- 10-year warranty on motors
- Memory function and night light
- Automatic neck and lumbar support
- Wave vibration massage programme
- Choose between soft, medium, firm and extra firm

 Design your own Vindö – choose among the 16 beautiful fabrics in our Classic Collection, or upgrade to one of our 18 design fabrics from the Exclusive Collection.

- Fits with Vindö carpet as well as Tornö and Skärgård headboards.
- Vindö application is available on AppStore and GooglePlay
- Swedish quality craftsmanship