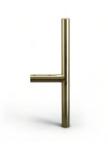

#### BED LEGS

Bed legs from Carpe Diem Beds not only add height to your bed; they can also personalize the room. Carpe Diem Beds has a large selection of 13 cm, 17 cm, and 23 cm tall bed legs. Choose from a variety of shapes and materials and find bed legs that fit your bed and bedroom decor.

RELING BED LEGS • • • Modern bed legs in solid steel. Available in three colours.