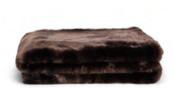

Soft and luxurious slippers in the finest Australian sheepskin quality. Available in several colours and sizes with rubber soles dyed to match.

FAUX FUR THROW Big, soft and luxurious faux fur throw, 140x200 cm.