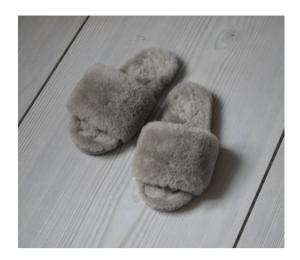

Luxurious robe made of exclusive, ultra-highquality 16-momme mulberry silk. Unisex style for women and men. Available in sizes S/M and L/XL and the colours black and light gold.

SHEEPSKIN SLIPPERS 🌑 🔵 🌑

Soft and luxurious slippers in the finest Australian sheepskin quality. Available in several colours and sizes with rubber soles dyed to match.

FAUX FUR THROW Big, soft and luxurious faux fur throw, 140x200 cm.