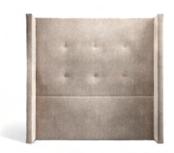

#### TORNÖ

A grand padded headboard with sound-absorbing side panels and decorative buttons on the back panel.

SK ÄRG ÅRD Elegant wall-mounted headboard composed of high-quality modules, each sized 90x45 cm.