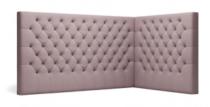

BORNÖ A classic deep-buttoned headboard.

LOW TORNÖ Modern padded headboard with projecting side panels and buttons.

LILLA BORNÖ

A padded deep-buttoned headboard to frame the bed in your guest room or children's bedroom.