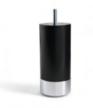

#### BED LEGS

Bed legs from Carpe Diem Beds not only add height to your bed; they can also personalize the room. Carpe Diem Beds has a large selection of 13 cm, 17 cm, and 23 cm tall bed legs. Choose from a variety of shapes and materials and find bed legs that fit your bed and bedroom decor.

### SEGEL BED LEGS Beautiful sail-shaped bed legs in polished aluminium. Available in two heights.

CYLINDER ALUMINUM BED LEGS 💿 🌑 🌑 🌑

Cylinder Oak bed leg with aluminum base. Available in three heights and five colours.