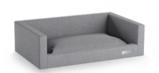

KOBBE OTTOMAN ROUND A luxurious, round ottoman that is the perfect bedroom or living room addition.

HUNNEBO DOG BED A high-quality, luxurious dog bed available in two sizes for smaller or larger dogs.

HOLME NIGHTSTAND • • • • Exclusive nightstand with a shelf and storage compartment. Made of steel and available in three finishes: Black, Chrome and Brass