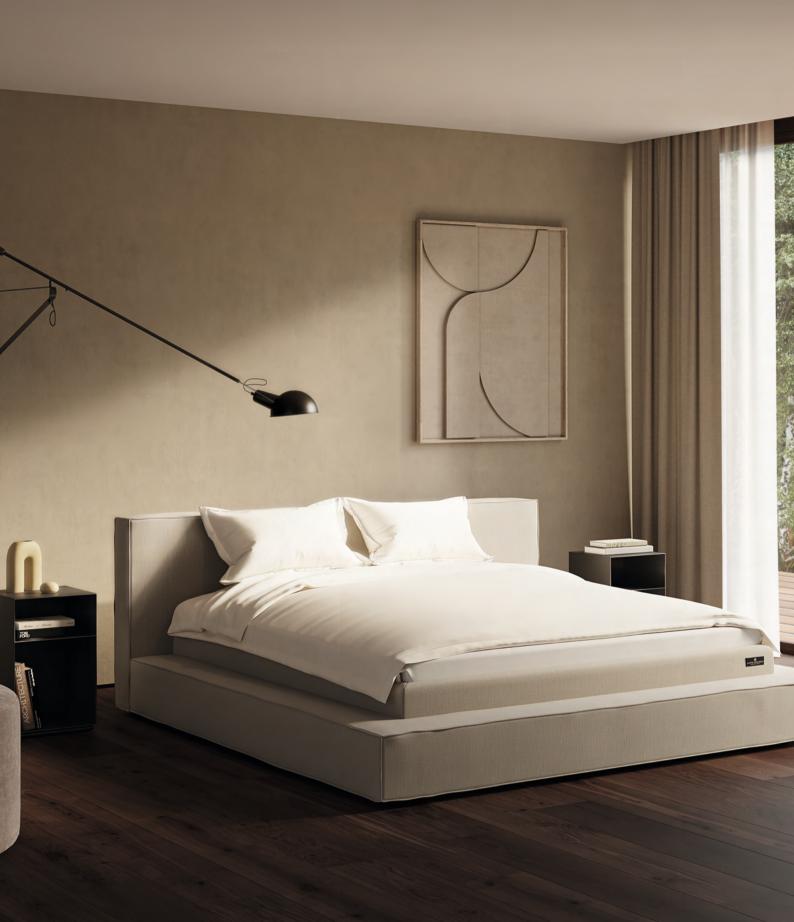

## HÄRMANÖ - CONTINENTAL BED

Härmanö is a both beautiful and comfortable continental bed with separated spring systems and an elegant look.

Härmanö is equipped with two of Carpe Diem Beds unique patents – the Contour Pocket System that follows the shape of your body perfectly, and the viscoelastic bottom layer, which offers maximum sleeping comfort and pressure relief. Together they constitute the base for a good night's sleep – made in a timeless Scandinavian design. Built by hand in Sweden.

- •
- Patented Contour Pocket System
- Patented viscoelastic bottom layer
- Eco-labelled with Svanen
- 25-year warranty on frame-/spring breakage
- Choose between soft, medium, firm and extra firm
- Slow growing Swedish pine frame

•

 Design your own Härmanö – choose among the 16
 beautiful fabrics in our Classic Collection, or upgrade to one of our 18 design fabrics from the Exclusive Collection.

- Fits with all Carpe Diem Beds legs and headboards.
- Swedish quality craftsmanship