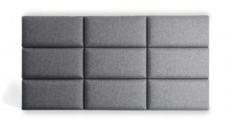

#### TORNÖ

A grand padded headboard with sound-absorbing side panels and decorative buttons on the back panel.

SK ÄRG ÅRD Elegant wall-mounted headboard composed of high-quality modules, each sized 90x45 cm.