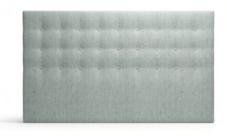

BORNÖ A classic deep-buttoned headboard.

LOW TORNÖ Modern padded headboard with projecting side panels and buttons.

LILLA BORNÖ

A padded deep-buttoned headboard to frame the bed in your guest room or children's bedroom.