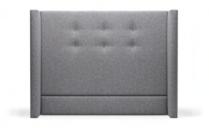

#### TORNÖ

A grand padded headboard with sound-absorbing side panels and decorative buttons on the back panel.

SK ÄRG ÅRD Elegant wall-mounted headboard composed of high-quality modules, each sized 90x45 cm.