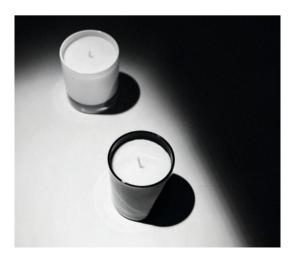

# GRYNING SCENTED CANDLES

Luxurious hand-made organic soy wax scented candle in a glass holder. White with notes of ripe lemons, bergamot, magnolia blossom and orchid, black with notes of rose, grapefuit, jasmine and cedar.