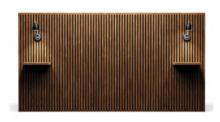

#### VALLERÖ

A sleek and modern headboard made using walnut slats and sound-absorbing backing. The integrated bedside tables and reading lamps make for a streamlined entity.