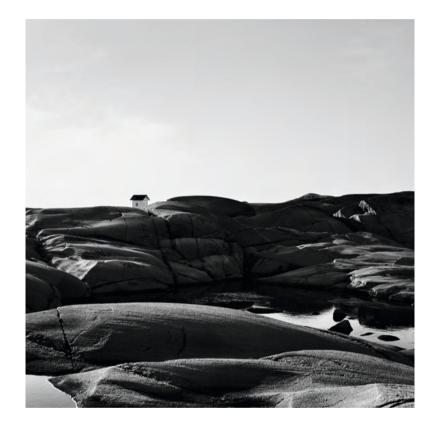

One balmy summer day, Börje set sail for Stora Kornö, a small island off the Swedish west coast town of Lysekil. He explored the soft, rolling cliffs and crevasses along the shoreline. Then he spread his picnic blanket over an inviting bed of heather and lay down, basking in the sun and the surrounding natural beauty. And he was amazed at how comfortable he was. Stretched out on the heather, he was more relaxed and rejuvenated than when he was resting on his own premium bed.

That realisation sparked an idea. And that idea turned into a quest - to build the perfect bed, one that would mimic the feeling of weightlessness Börje had on the heather and capture the beauty of the island landscape.