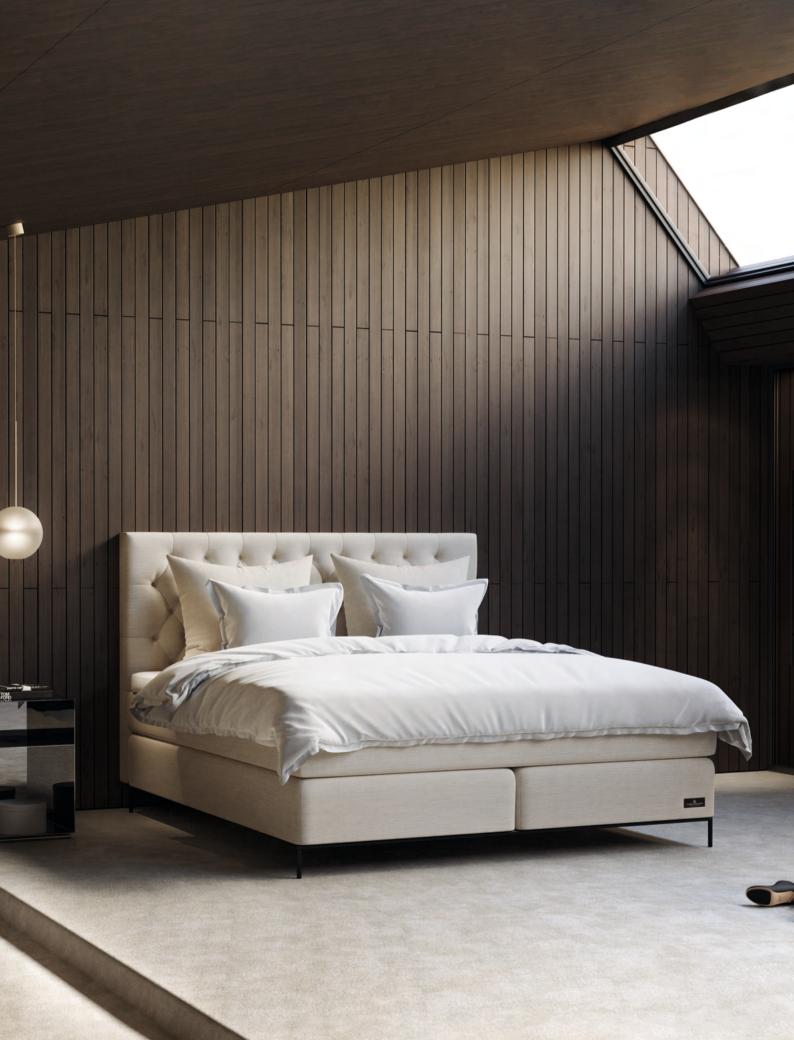

## SKAFTÖ - CONTINENTAL BED

Our most exclusive continental bed Skaftö is the optimum choice for you who want total control over your own sleeping comfort.

Skaftö has three unique patents from Carpe Diem Beds: The Contour Pocket System for perfect body support, a viscoelastic bottom layer for optimised pressure relief, and Back Support which lets you adjust the bed to your personal needs with a simple push on a button – no matter if you want extra support for your back or another angle for your hip. Built by hand in Sweden.

٠

- •
- Patented Contour Pocket System
- Patented viscoelastic bottom layer
- Patented Back support
- X-pocket system for increased stability
- Eco-labelled with Svanen
- 25-year warranty on frame-/spring breakage
- 10-year warranty on motors
- Choose between soft, medium, firm and extra firm
- Slow growing Swedish pine frame

- Design your own Skaftö choose among the 16 beautiful fabrics in our Classic Collection, or upgrade to one of our 18 design fabrics from the Exclusive Collection.
  - Fits with all Carpe Diem Beds legs and headboards.
  - Swedish quality craftsmanship