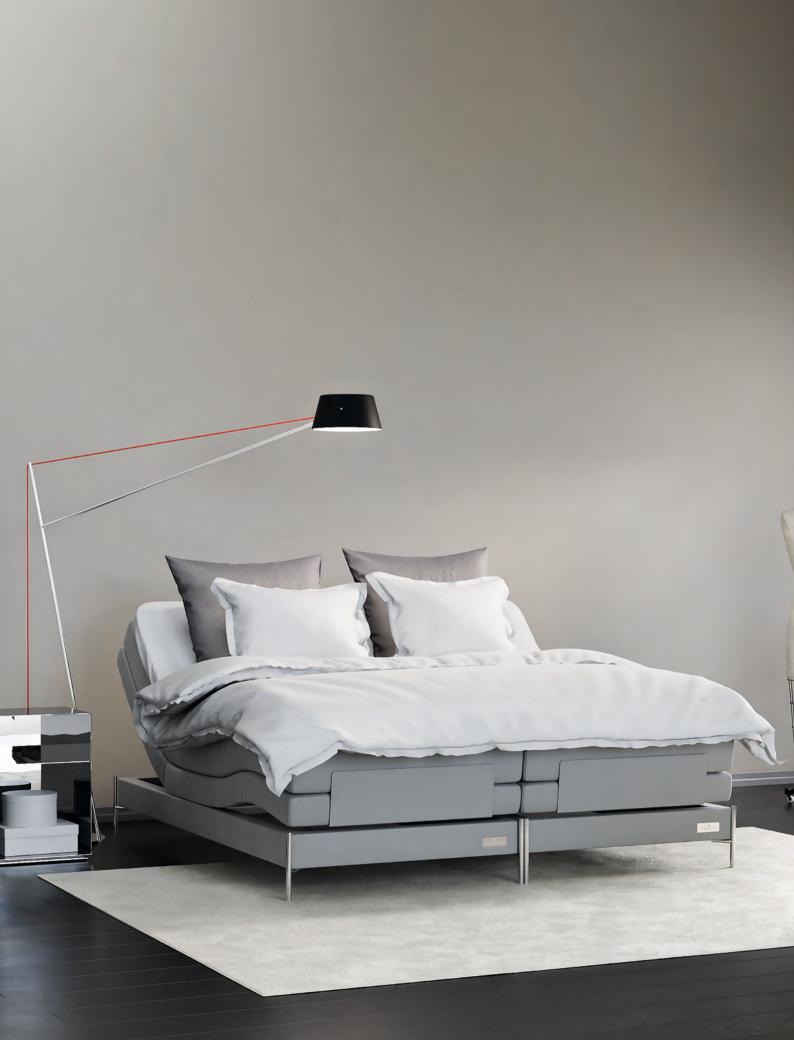

## SALTÖ - ADJUSTABLE BED

In our adjustable bed Saltö, you will experience several of the patented functions that make our beds so comfortable.

Adjust the bed to your favourite body position, sitting upright or lying down. Regardless of what position you choose, Carpe Diem Beds patented Contour Pocket System will make sure your body will get the best possible support, while the viscoelastic bottom layer provides optimum pressure relief. Saltö is one of the market's most dependable adjustable beds and offers an outstanding comfort. In Saltö you can relax fully and enjoy the peace and tranquility. The bed also includes a cosy night light that can be turned on and off as wanted. Built by hand in Sweden.

•

- •
- Patented Contour Pocket System
- Patented viscoelastic bottom layer
- Patented anti-pinch system
- Memory function and night light
- Eco-labelled with Svanen
- 25-year warranty on frame-/spring breakage
- 10-year warranty on motors
- Choose between soft, medium, firm and extra firm
- Slow growing Swedish pine frame

 Design your own Saltö – choose among the 16 beautiful fabrics in our Classic Collection, or upgrade to one of our 18 design fabrics from the Exclusive Collection.

- Fits with all Carpe Diem Beds legs and headboards.
- Swedish quality craftsmanship