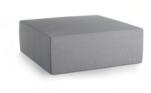

## KOBBE FOOT STOOL SMALL

A high-quality, round, small pouf that is the perfect bedroom addition.

KOBBE OTTOMAN SQUARE

A luxurious, squared footstool/ ottoman that is the perfect bedroom or living room addition.