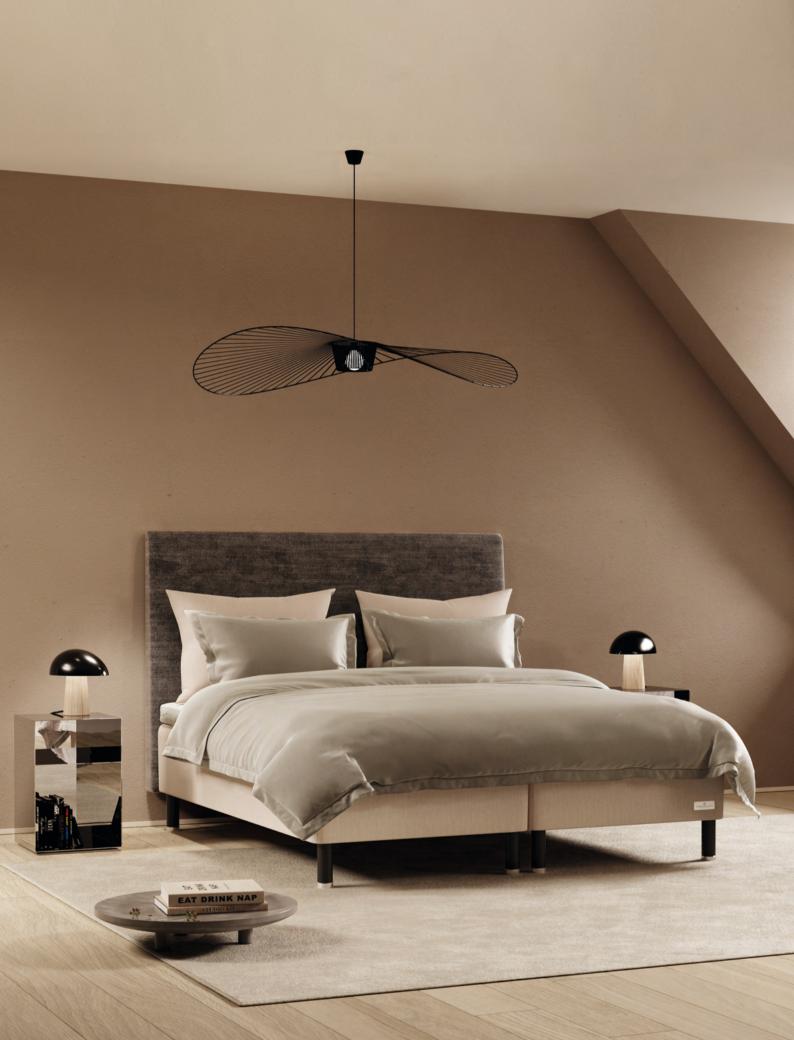

## SANDÖ - CONTINENTAL BED

Our most popular continental bed Sandö contains three unique and interacting spring systems as well as two of Carpe Diem Beds exclusive patents

In the patented Carpe Diem Beds Contour System, the contours of your body and its protruding parts (e.g. shoulders, hips and buttocks) sink in smoothly, while your waste and lower back get a well-deserved pressure relief. The viscoelastic bottom layer reduces the pressure against your body and lets you rest undisturbed. In combination with a generous spring system depth, Sandö offers a feeling of weightlessness that has to be experienced to be fully appreciated. Sandö combines outstanding sleeping comfort with a beautiful piece of furniture, designed with passion for sleep and life. Built by hand in Sweden.

- •
- Patented Contour Pocket System
- Patented viscoelastic bottom layer
- X-pocket system for increased stability
- Eco-labelled with Svanen
- 25-year warranty on frame-/spring breakage
- Choose between soft, medium, firm and extra firm
- Slow growing Swedish pine frame

- •
- Design your own Sandö choose among the 16 beautiful fabrics in our Classic Collection, or upgrade to one of our 18 design fabrics from the Exclusive Collection.
- Fits with all Carpe Diem Beds legs and headboards.
- Swedish quality craftsmanship