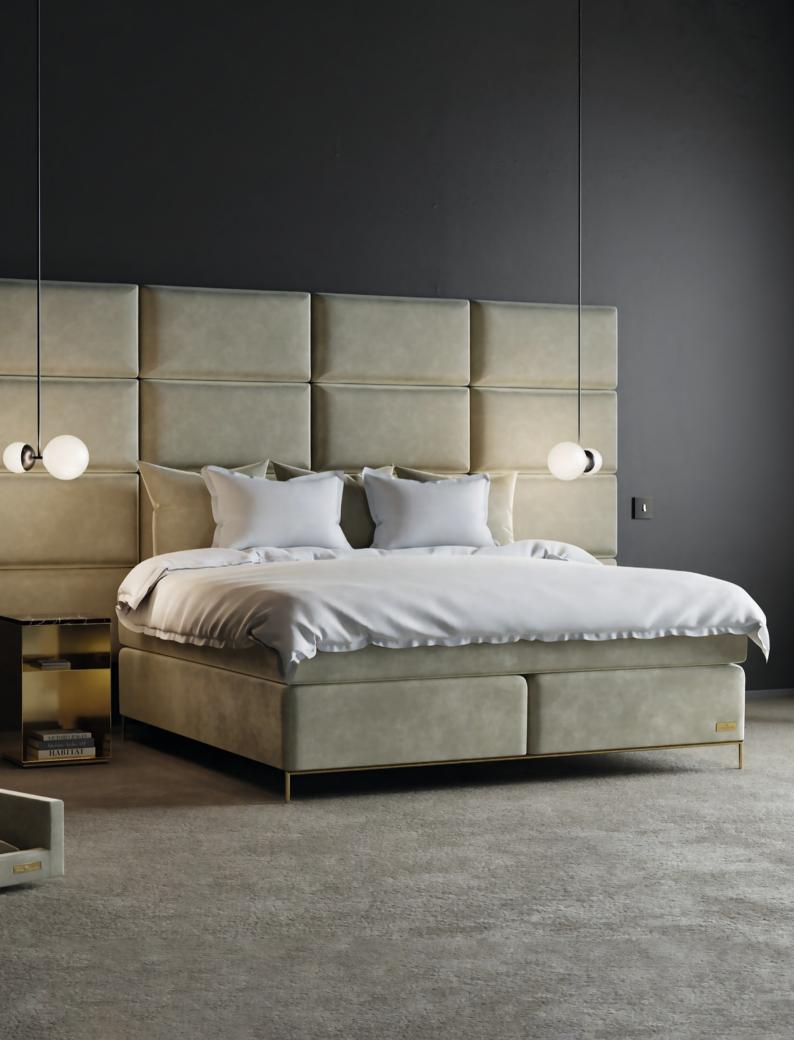

## SKAFTÖ - CONTINENTAL BED

Our most exclusive continental bed Skaftö is the optimum choice for you who want total control over your own sleeping comfort.

Skaftö has three unique patents from Carpe Diem Beds: The Contour Pocket System for perfect body support, a viscoelastic bottom layer for optimised pressure relief, and Back Support which lets you adjust the bed to your personal needs with a simple push on a button – no matter if you want extra support for your back or another angle for your hip. Built by hand in Sweden.

٠

- •
- Patented Contour Pocket System
- Patented viscoelastic bottom layer
- Patented Back support
- X-pocket system for increased stability
- Eco-labelled with Svanen
- 25-year warranty on frame-/spring breakage
- 10-year warranty on motors
- Choose between soft, medium, firm and extra firm
- Slow growing Swedish pine frame

- Design your own Skaftö choose among the 16 beautiful fabrics in our Classic Collection, or upgrade to one of our 18 design fabrics from the Exclusive Collection.
  - Fits with all Carpe Diem Beds legs and headboards.
  - Swedish quality craftsmanship