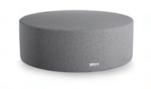

KOBBE OTTOMAN ROUND A luxurious, round ottoman that is the perfect bedroom or living room addition.

HUNNEBO DOG BED A high-quality, luxurious dog bed available in two sizes for smaller or larger dogs.

HOLME NIGHTSTAND • • • • Exclusive nightstand with a shelf and storage compartment. Made of steel and available in three finishes: Black, Chrome and Brass