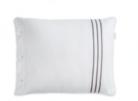

VINDSTILLA PILLOWCASE A soft, delicate and luxurious pillowcase. Made of 100% Mulberry silk,19 Momme.

STILTJE PILLOWCASE Exclusive pillowcase in white cotton satin with decorative grey lines. Made in Egyptian cotton.