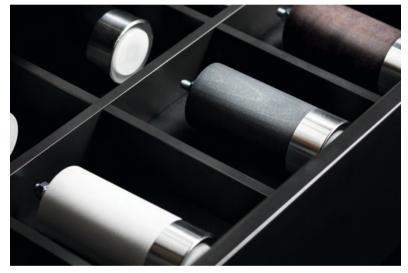

#### BED LEGS

Bed legs from Carpe Diem Beds not only add height to your bed; they can also personalize the room. Carpe Diem Beds has a large selection of 13 cm, 17 cm, and 23 cm tall bed legs. Choose from a variety of shapes and materials and find bed legs that fit your bed and bedroom decor.

RELING BED LEGS • • • Modern bed legs in solid steel. Available in three colours.

### SEGEL BED LEGS Beautiful sail-shaped bed legs in polished aluminium. Available in two heights.

CYLINDER ALUMINUM BED LEGS 💿 🌑 🌑 🌑

Cylinder Oak bed leg with aluminum base. Available in three heights and five colours.

CYLINDER BED LEGS • • • Cylinder Oak bed legs. Available

in four heights and two colours.

LOD BED LEGS • • • • • Modern and elegant solid steel bed legs. Available in three colours.

CLASSIC BED LEGS • • • Classic bed legs in a champagne glass shape. Available in two heights and three colours.