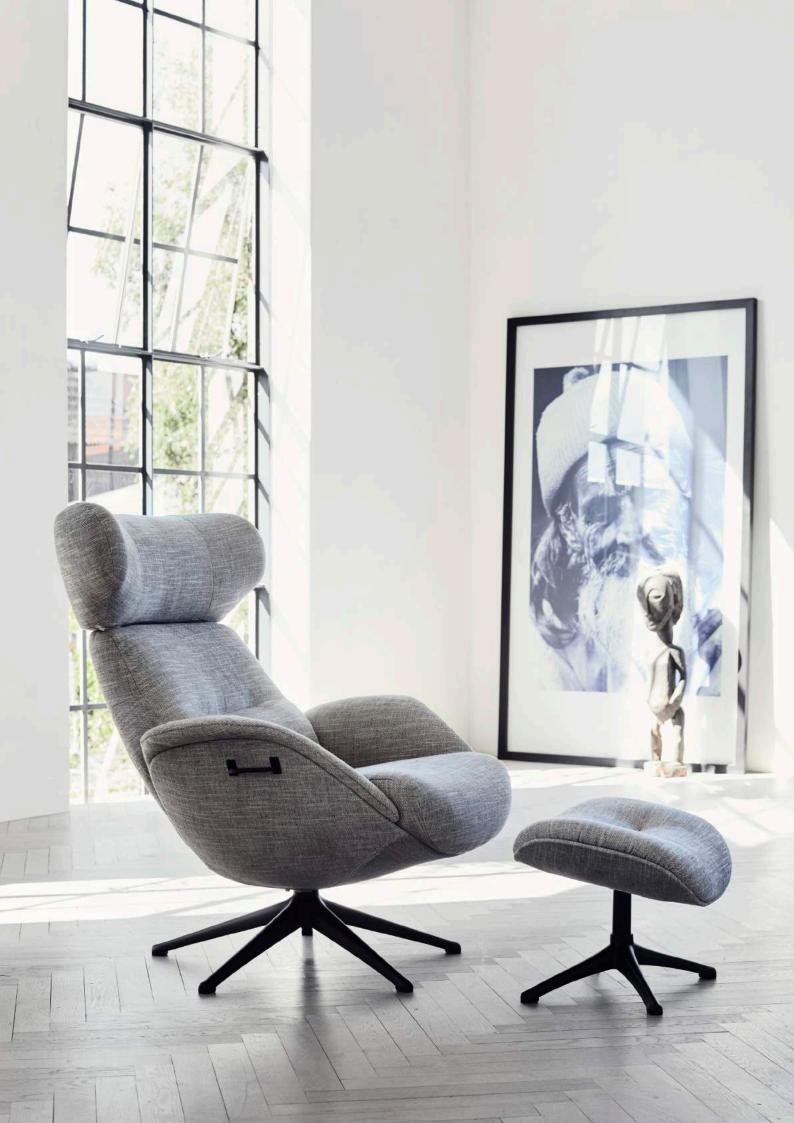

ions





### Gas spring mechanism

With the gas spring mechanism your favorite position is just a pull away. The gas spring mechanism allows you to change positions smoothly and effortlessly, ensuring a calm place to relax.



### Integrated footrest function

The motion touch panel is based on the same technology as the gas spring mechanism. The panel is placed under the arm, perfectly for adjusting the back angle and the integrated footrest with a double motor function. This ensures that you will find pleasure in every moment. Choose between a solution with cable or a wireless solution with rechargeable battery.



Clement - Savoy 0960 Platin Black



More - Nature 0720 Cognac











Glow sofa - Savoy 0964 Cognac Brown



More - Nature 0720 Cognac



More - Savoy 0970 Modena Brown







Integrated Footrest - Savoy 0971 Auburn Brown















# Discover our collection of comfortable design chairs





Ghost High





Moro - Copparo 1470 Rusty Orange





Padova



Padova - Nature 0723 Jade Black







Stilo - Nature 0720 Cognac

# Crafted with an eye for comfort