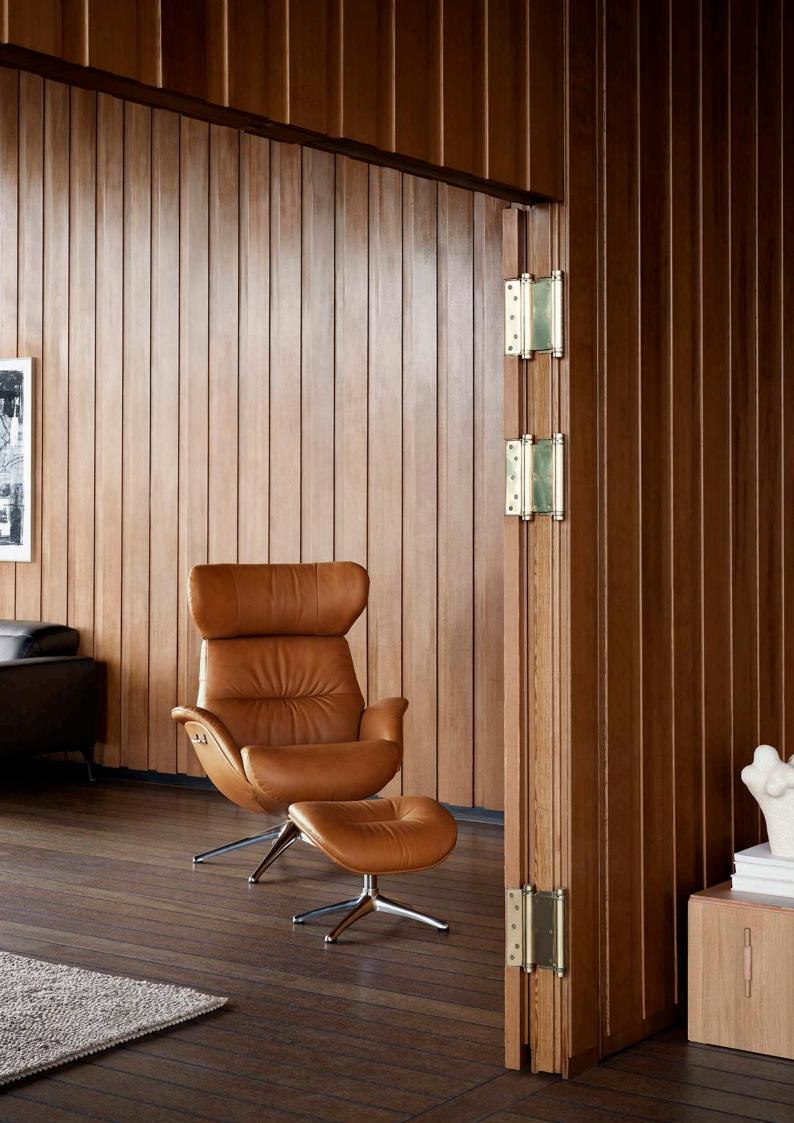

Elegant chair - Dakota 0724 Modern Cognac Brown

Volden Integrated Footrest - Savoy 0960 Platin Black

Volden - Savoy 0960 Platin Black