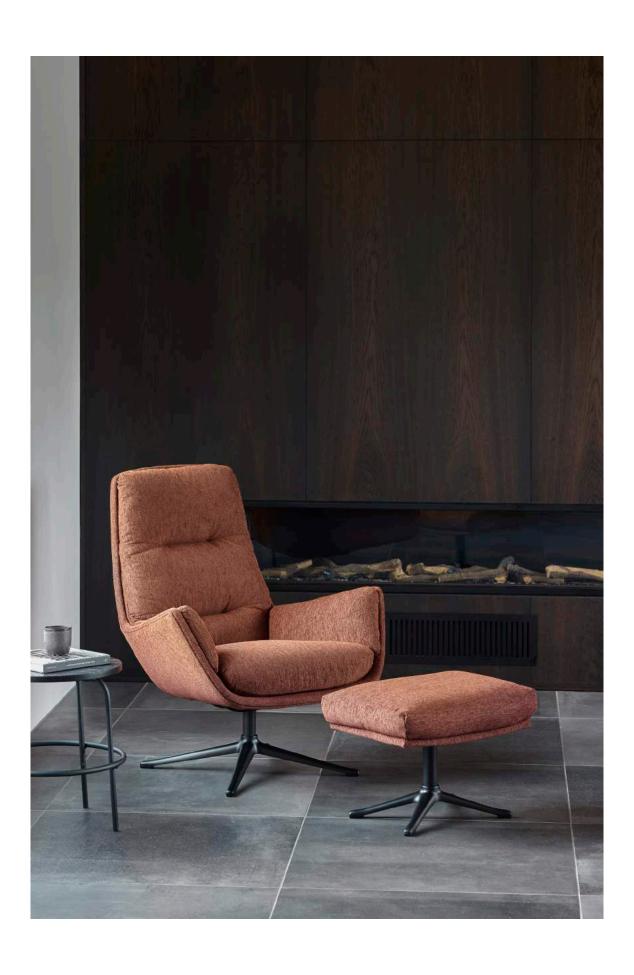

# Discover our collection of comfortable design chairs

Ghost High

Moro - Copparo 1470 Rusty Orange

Padova

Padova - Nature 0723 Jade Black

Stilo - Nature 0720 Cognac