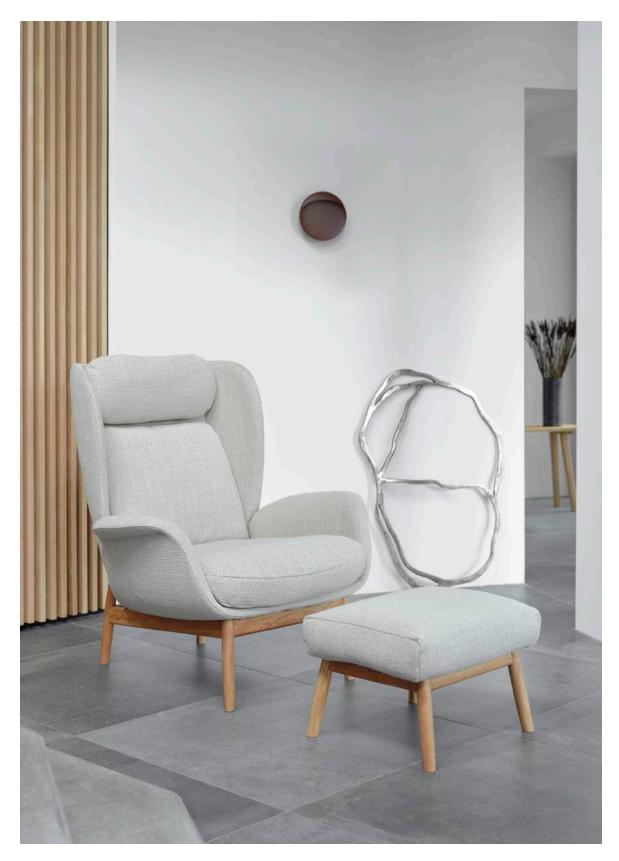

Elegant chair - Dakota 0724 Modern Cognac Brown

Volden Integrated Footrest - Savoy 0960 Platin Black

Volden - Savoy 0960 Platin Black