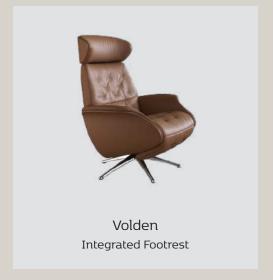

### Integrated footrest function

The motion touch panel is based on the same technology as the gas spring mechanism. The panel is placed under the arm, perfectly for adjusting the back angle and the integrated footrest with a double motor function. This ensures that you will find pleasure in every moment. Choose between a solution with cable or a wireless solution with rechargeable battery.