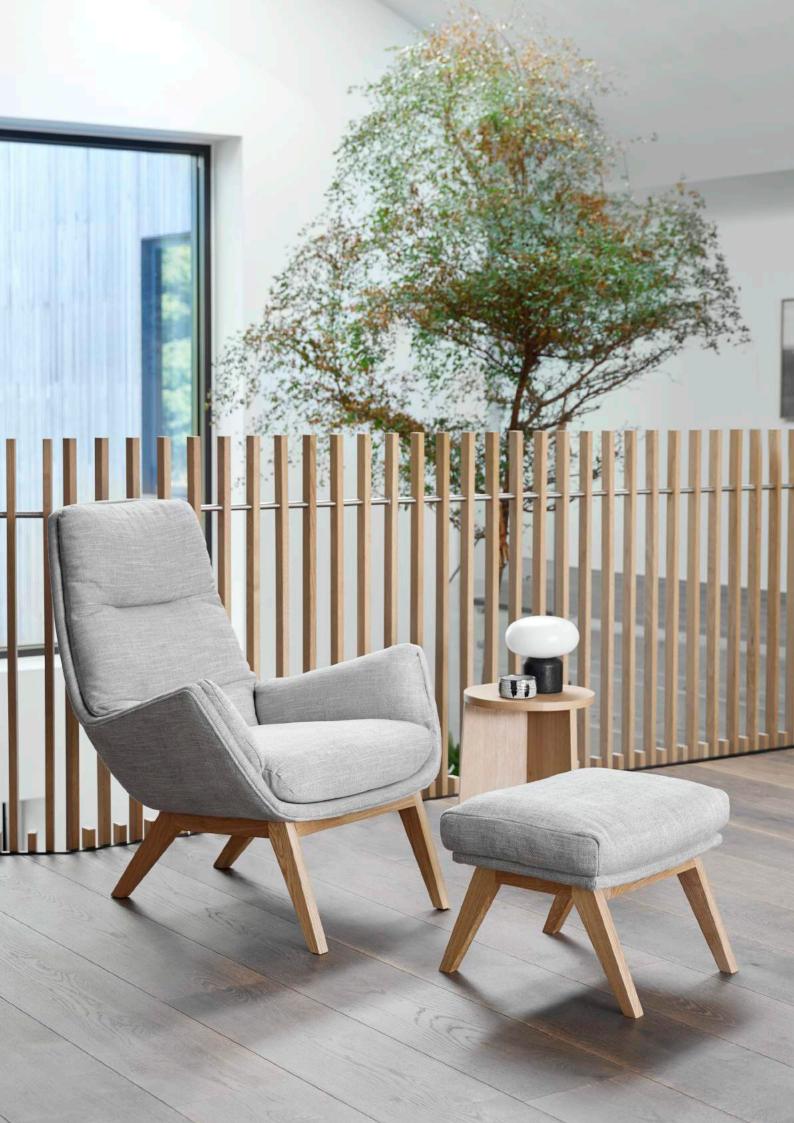

# Discover our collection of comfortable design chairs

Ghost High

Moro - Copparo 1470 Rusty Orange

Padova

Padova - Nature 0723 Jade Black

Stilo - Nature 0720 Cognac