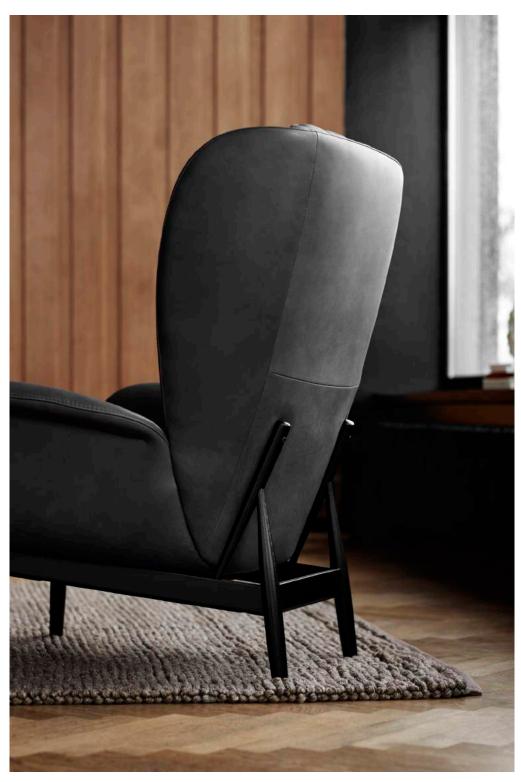

#### Multi Adjustable Neck Rest

The multi adjustable neck rest has a two-step function, so you quickly and effortlessly can change position. The Flexlux headrest is adjustable in height and angle, in order to give you the best position for reading, watching TV and relaxing.