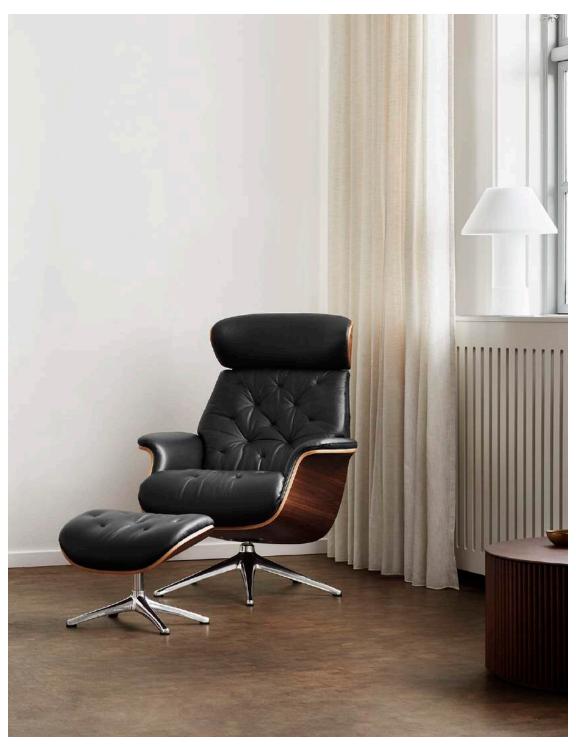

Elegant chair - Dakota 0724 Modern Cognac Brown

Volden Integrated Footrest - Savoy 0960 Platin Black

Volden - Savoy 0960 Platin Black