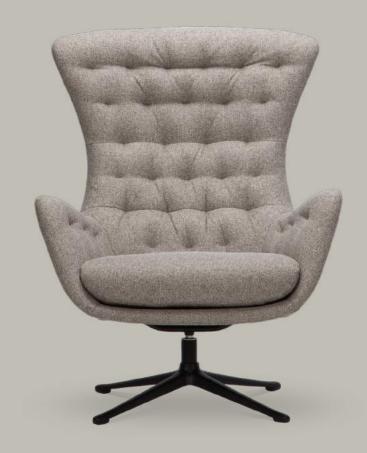

# Discover our collection of comfortable design chairs

Ghost High

Moro - Copparo 1470 Rusty Orange

Padova

Padova - Nature 0723 Jade Black

Stilo - Nature 0720 Cognac