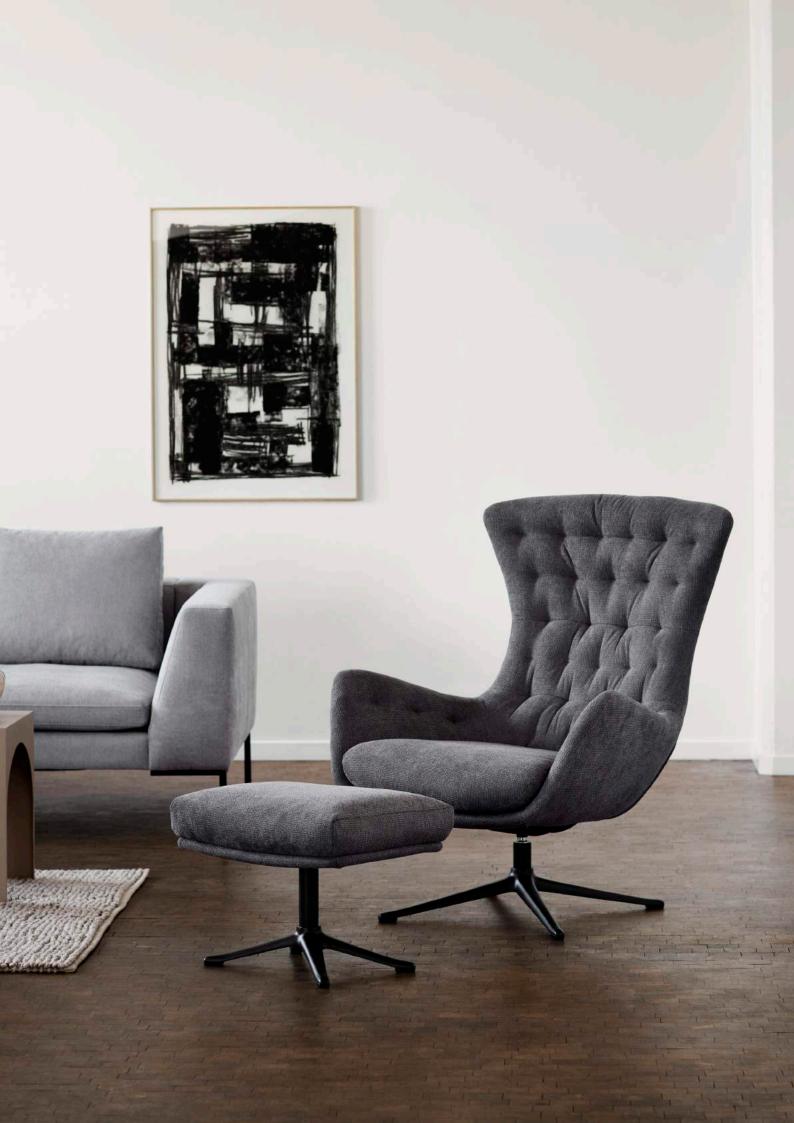

Clement - Savoy 0960 Platin Black

More - Nature 0720 Cognac

Glow sofa - Savoy 0964 Cognac Brown

More - Nature 0720 Cognac

More - Savoy 0970 Modena Brown

Integrated Footrest - Savoy 0971 Auburn Brown