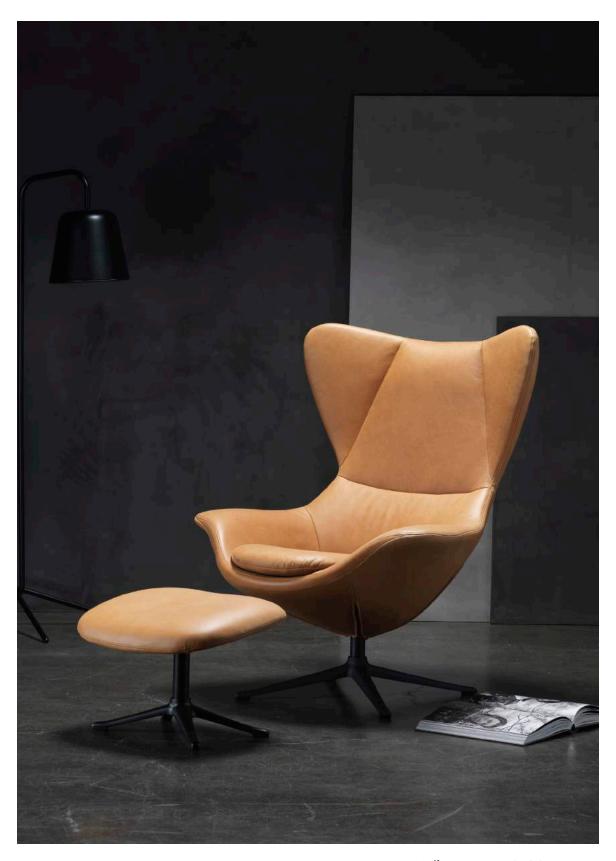

Elegant chair - Dakota 0724 Modern Cognac Brown

Volden Integrated Footrest - Savoy 0960 Platin Black

Volden - Savoy 0960 Platin Black