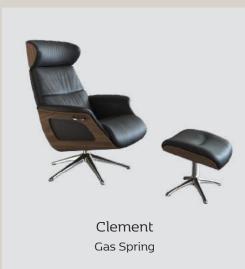

### Gas spring mechanism

With the gas spring mechanism your favorite position is just a pull away. The gas spring mechanism allows you to change positions smoothly and effortlessly, ensuring a calm place to relax.

Clement - Savoy 0960 Platin Black

More - Nature 0720 Cognac

Glow sofa - Savoy 0964 Cognac Brown

More - Nature 0720 Cognac

More - Savoy 0970 Modena Brown

Integrated Footrest - Savoy 0971 Auburn Brown