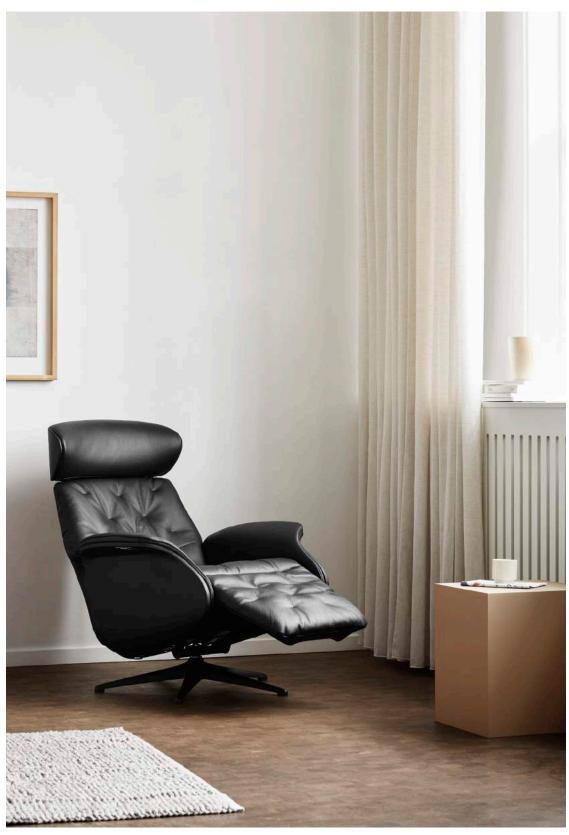

Elegant chair - Dakota 0724 Modern Cognac Brown

Volden Integrated Footrest - Savoy 0960 Platin Black

Volden - Savoy 0960 Platin Black