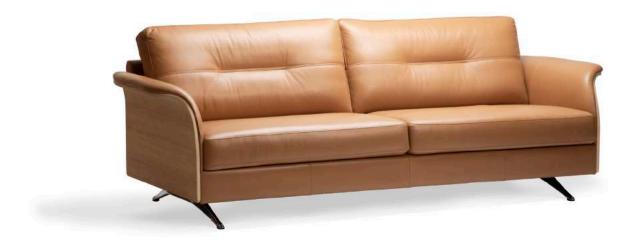

Clement - Savoy 0960 Platin Black

More - Nature 0720 Cognac

Glow sofa - Savoy 0964 Cognac Brown

More - Nature 0720 Cognac

More - Savoy 0970 Modena Brown

Integrated Footrest - Savoy 0971 Auburn Brown