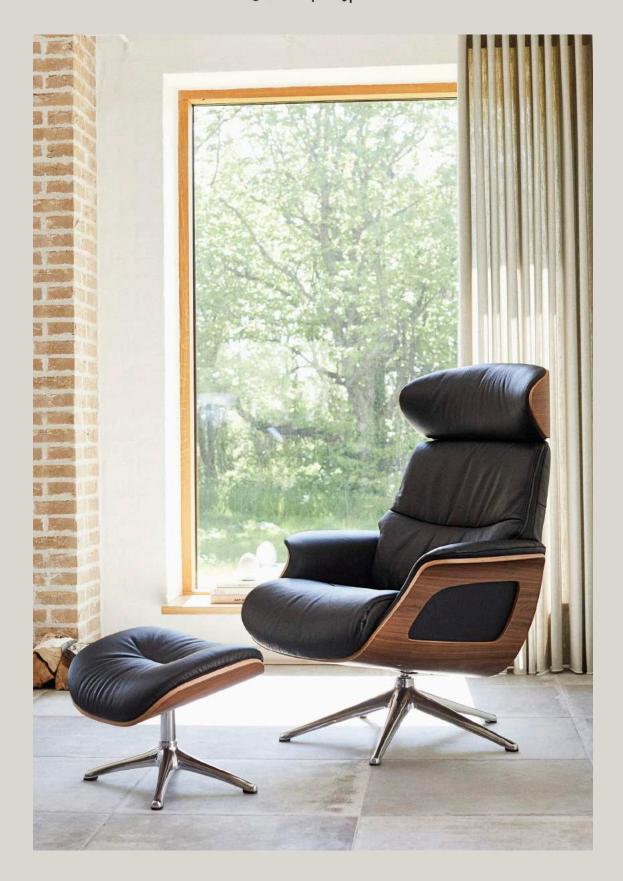

Elegant chair - Dakota 0724 Modern Cognac Brown

Volden Integrated Footrest - Savoy 0960 Platin Black

Volden - Savoy 0960 Platin Black