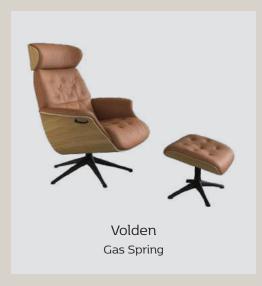

### Gas spring mechanism

With the gas spring mechanism your favorite position is just a pull away. The gas spring mechanism allows you to change positions smoothly and effortlessly, ensuring a calm place to relax.