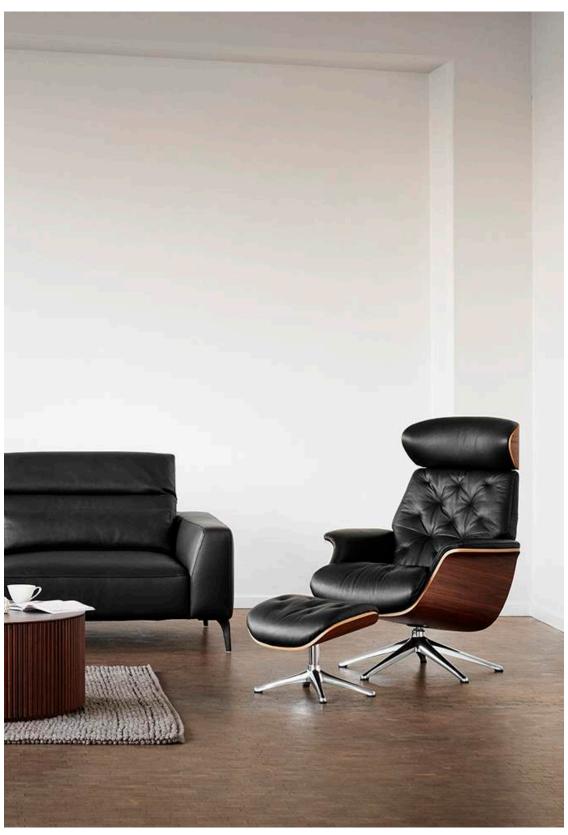

Elegant chair - Dakota 0724 Modern Cognac Brown

Volden Integrated Footrest - Savoy 0960 Platin Black

Volden - Savoy 0960 Platin Black