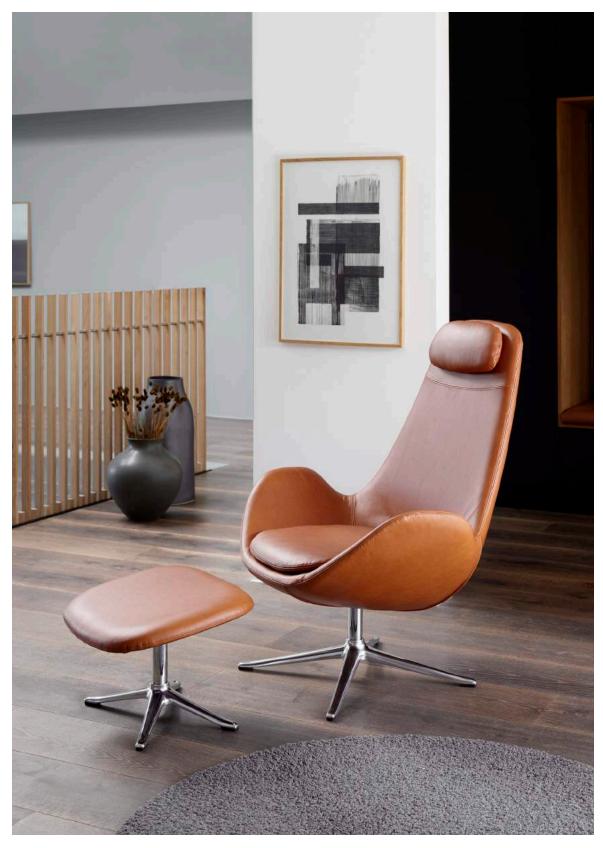

Elegant chair - Dakota 0724 Modern Cognac Brown

Volden Integrated Footrest - Savoy 0960 Platin Black

Volden - Savoy 0960 Platin Black