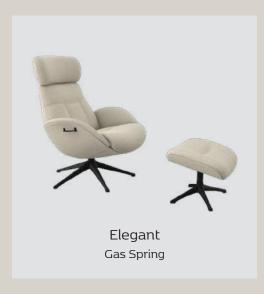

Elegant chair - Dakota 0724 Modern Cognac Brown

Volden Integrated Footrest - Savoy 0960 Platin Black

Volden - Savoy 0960 Platin Black

### Gas spring mechanism

With the gas spring mechanism your favorite position is just a pull away. The gas spring mechanism allows you to change positions smoothly and effortlessly, ensuring a calm place to relax.