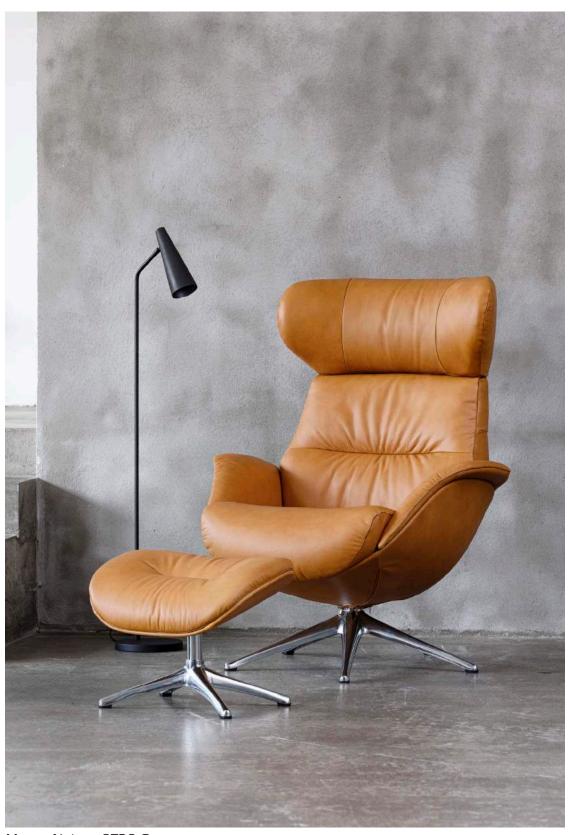

### Air Channel Technology

The integrated Air Channel Technology for your ultimate comfort. The innovative Air Channels ensure long-lasting comfort without compromising on breathability.

### Dynamic Back Adjustment

The mechanism in our FLEXLUX chairs lets you change positions smoothly and effortlessly, following your movement when you lean back. The seat and back angle adjust to your body and provide lumbar and neck support in all positions.

#### Multi Adjustable Neck Rest

The multi adjustable neck rest has a two-step function, so you quickly and effortlessly can change position. The Flexlux headrest is adjustable in height and angle, in order to give you the best position for reading, watching TV and relaxing.