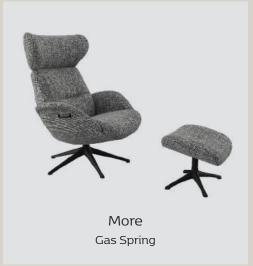

Clement - Savoy 0960 Platin Black

More - Nature 0720 Cognac

Glow sofa - Savoy 0964 Cognac Brown

More - Nature 0720 Cognac

More - Savoy 0970 Modena Brown

Integrated Footrest - Savoy 0971 Auburn Brown