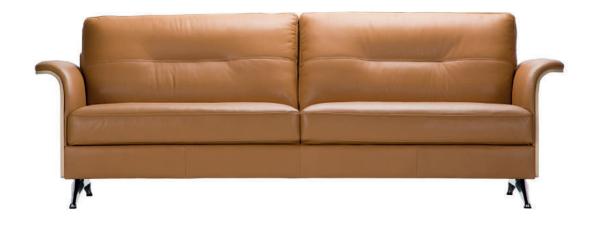

Clement - Savoy 0960 Platin Black

More - Nature 0720 Cognac

Glow sofa - Savoy 0964 Cognac Brown

More - Nature 0720 Cognac

More - Savoy 0970 Modena Brown

Integrated Footrest - Savoy 0971 Auburn Brown