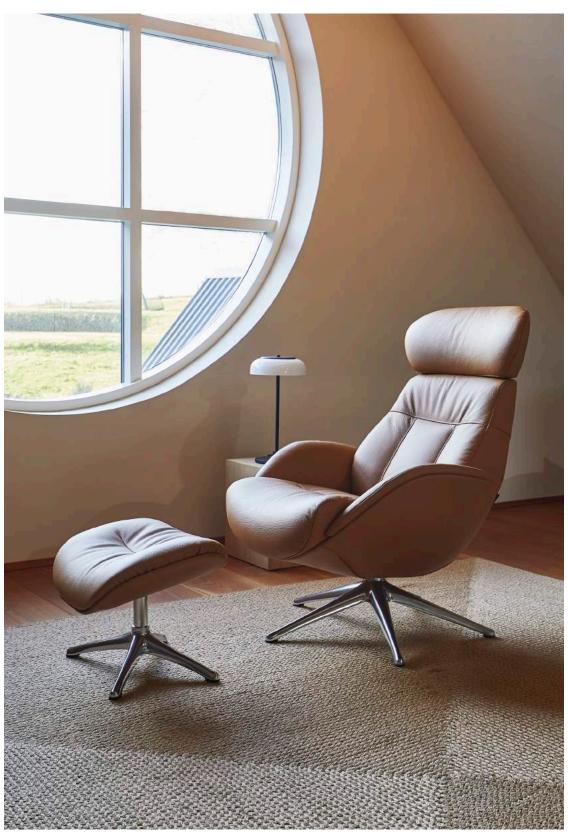

Elegant chair - Dakota 0724 Modern Cognac Brown

Volden Integrated Footrest - Savoy 0960 Platin Black

Volden - Savoy 0960 Platin Black