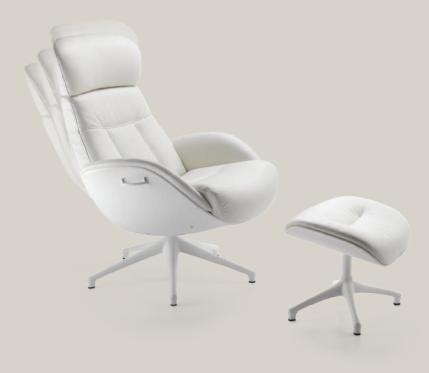

Elegant chair - Dakota 0724 Modern Cognac Brown

Volden Integrated Footrest - Savoy 0960 Platin Black

Volden - Savoy 0960 Platin Black