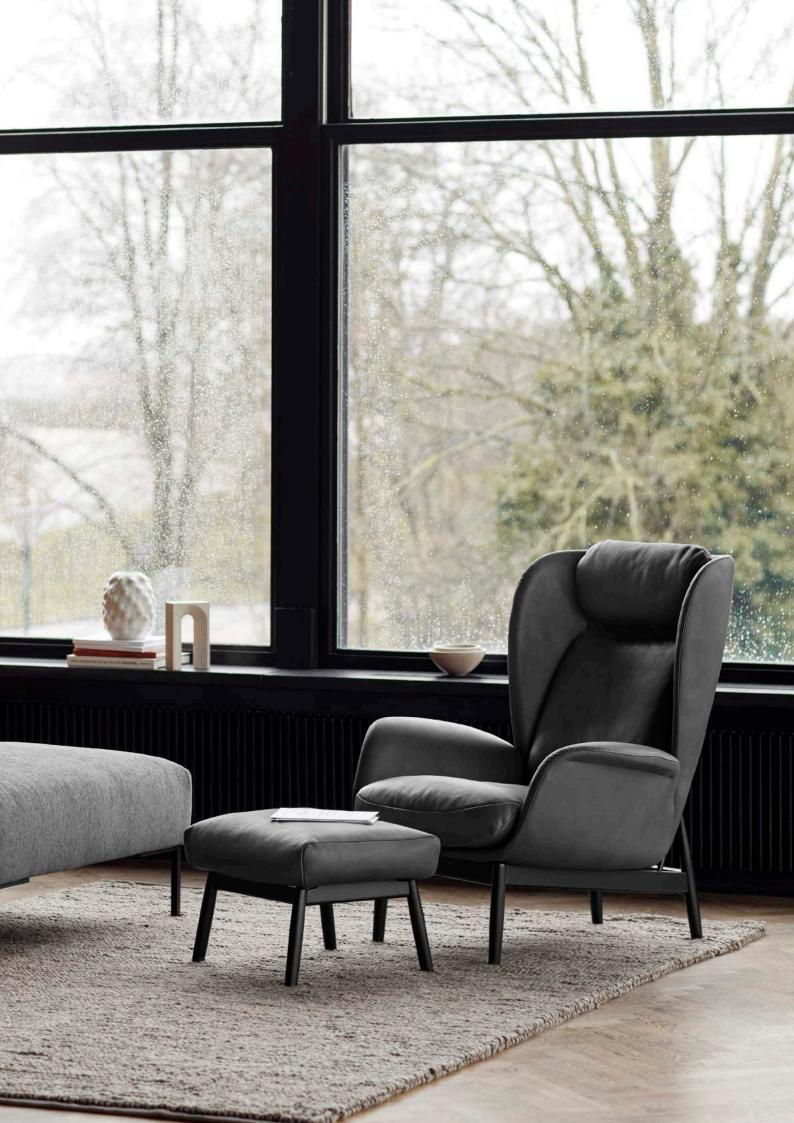

Elegant chair - Dakota 0724 Modern Cognac Brown

Volden Integrated Footrest - Savoy 0960 Platin Black

Volden - Savoy 0960 Platin Black