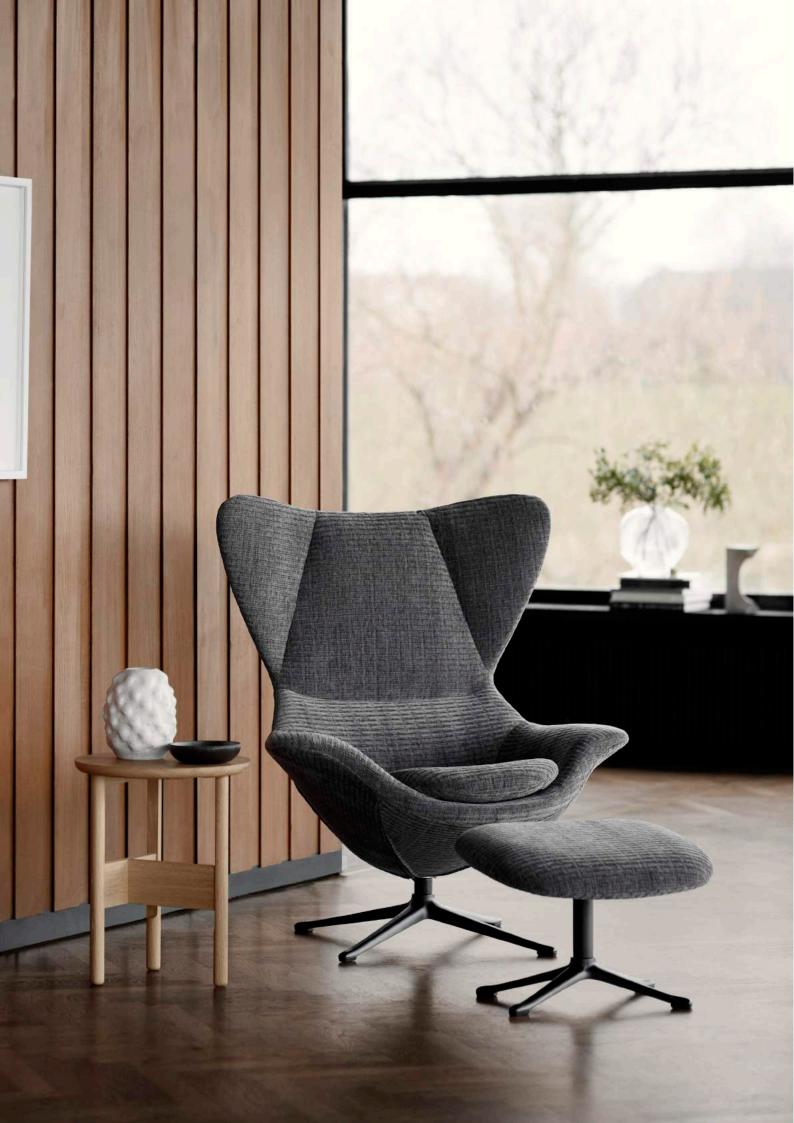

# Discover our collection of comfortable design chairs

Ghost High

Moro - Copparo 1470 Rusty Orange

Padova

Padova - Nature 0723 Jade Black

Stilo - Nature 0720 Cognac