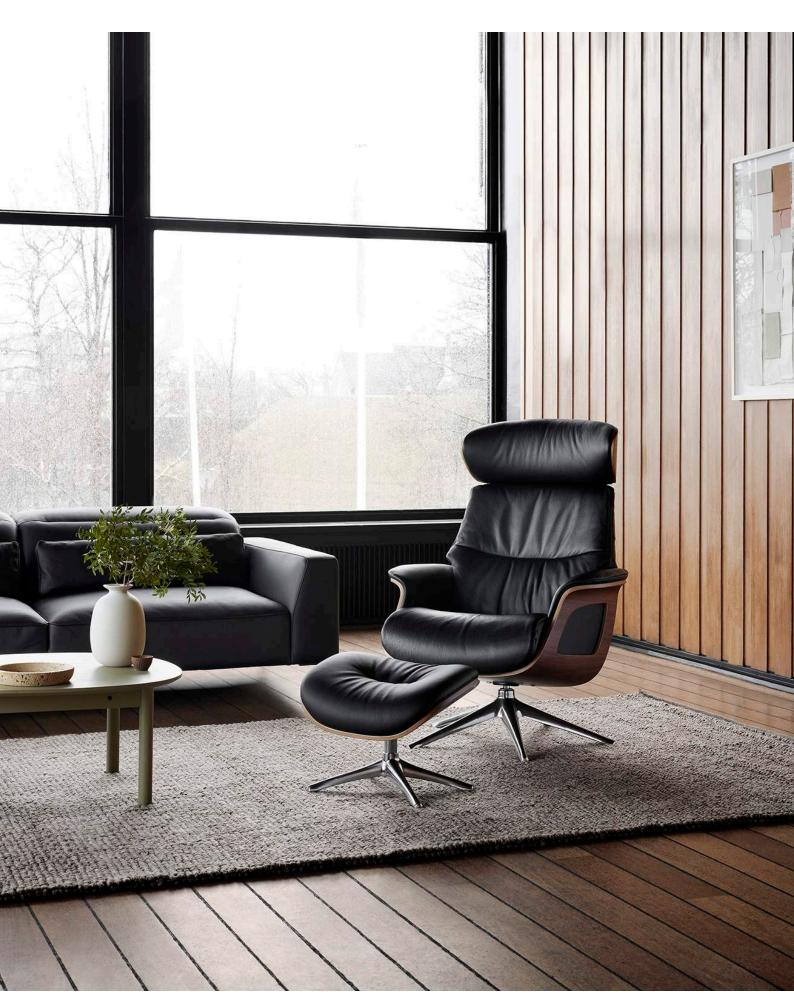

Elegant chair - Dakota 0724 Modern Cognac Brown

Volden Integrated Footrest - Savoy 0960 Platin Black

Volden - Savoy 0960 Platin Black