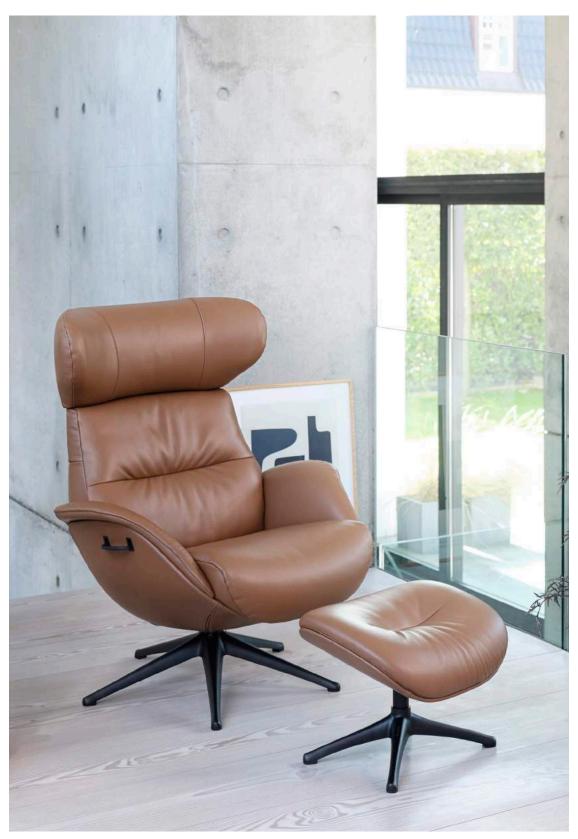

Elegant chair - Dakota 0724 Modern Cognac Brown

Volden Integrated Footrest - Savoy 0960 Platin Black

Volden - Savoy 0960 Platin Black