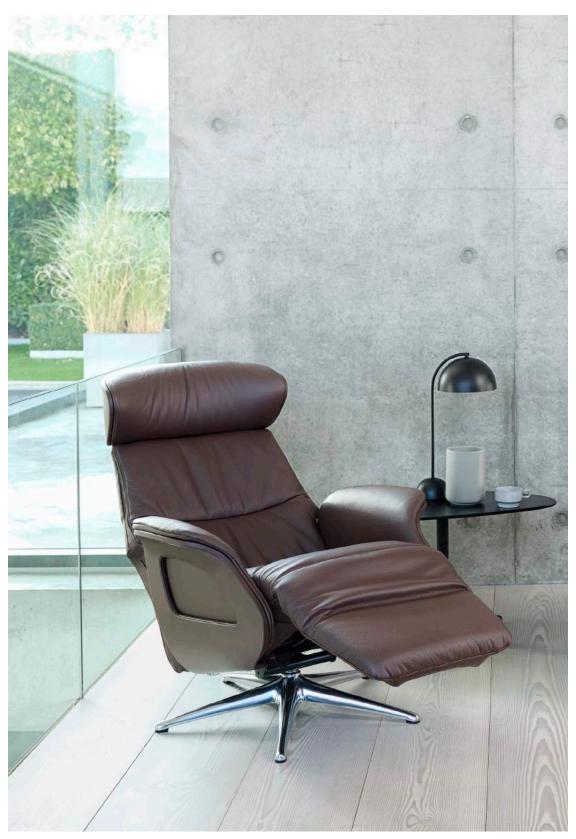

### Integrated footrest function

The motion touch panel is based on the same technology as the gas spring mechanism. The panel is placed under the arm, perfectly for adjusting the back angle and the integrated footrest with a double motor function. This ensures that you will find pleasure in every moment. Choose between a solution with cable or a wireless solution with rechargeable battery.