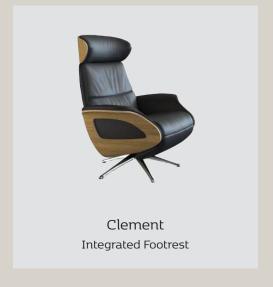

There is a special space for everyone in this world
– and we can help design it.

WWW.FLEXLUX.COM

Volden - Savoy 0960 Platin Black

Clement - Savoy 0960 Platin Black

Clement - Savoy 0960 Platin Black

More - Nature 0720 Cognac

Glow sofa - Savoy 0964 Cognac Brown

More - Nature 0720 Cognac

More - Savoy 0970 Modena Brown

Integrated Footrest - Savoy 0971 Auburn Brown