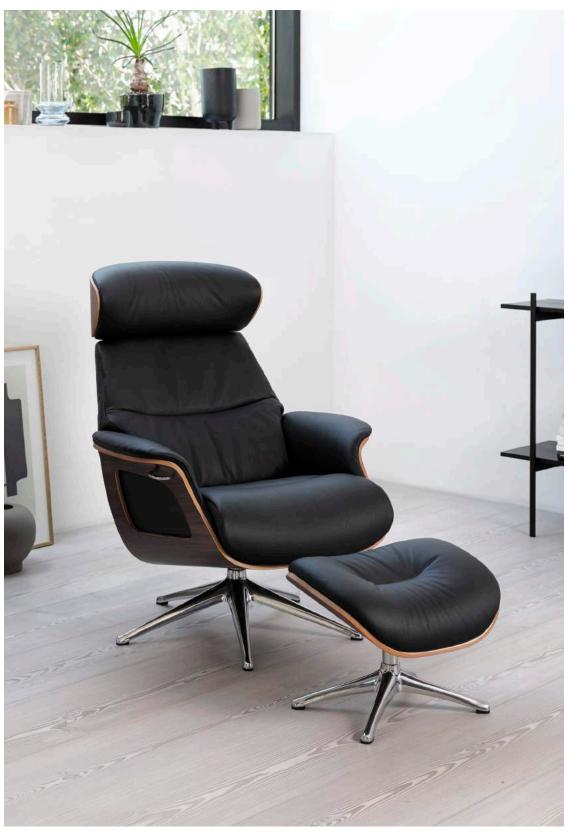

Elegant chair - Dakota 0724 Modern Cognac Brown

Volden Integrated Footrest - Savoy 0960 Platin Black

Volden - Savoy 0960 Platin Black