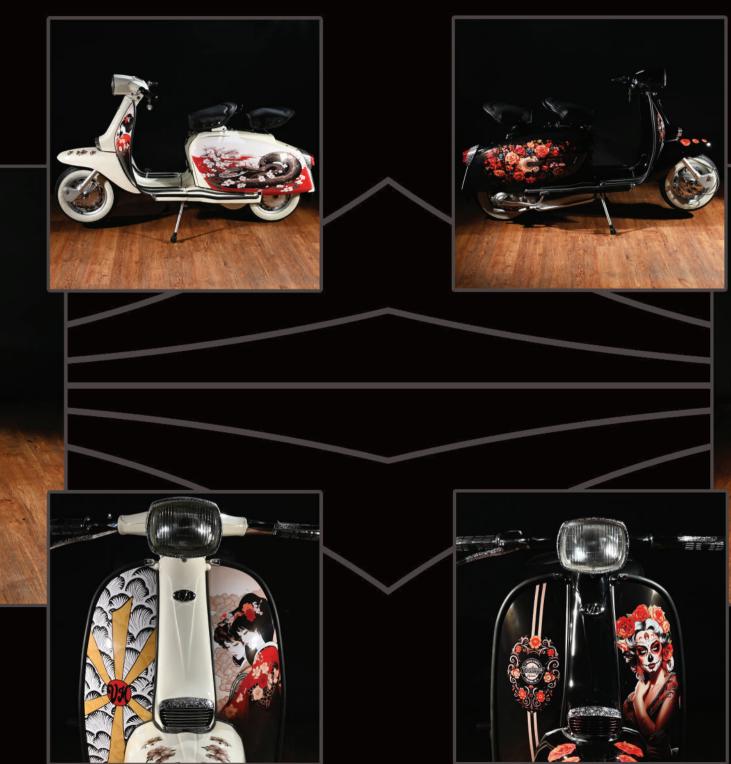

### DAY OF THE DEAD

It takes 148 hours of teamwork by skilled mecahnics and craftsmen to create our signature piece. This eye-catching scooter is made to be loved, admired and enjoyed. We take authentic vintage Lambrettas and Vespas, from the 60's, 10's and 80's and return them to their factory-new condition while upgrading for a modern, safe, confortable and eye-catching ride.

## Ride out in authentic style with our

www.vintagemetals.co.uk