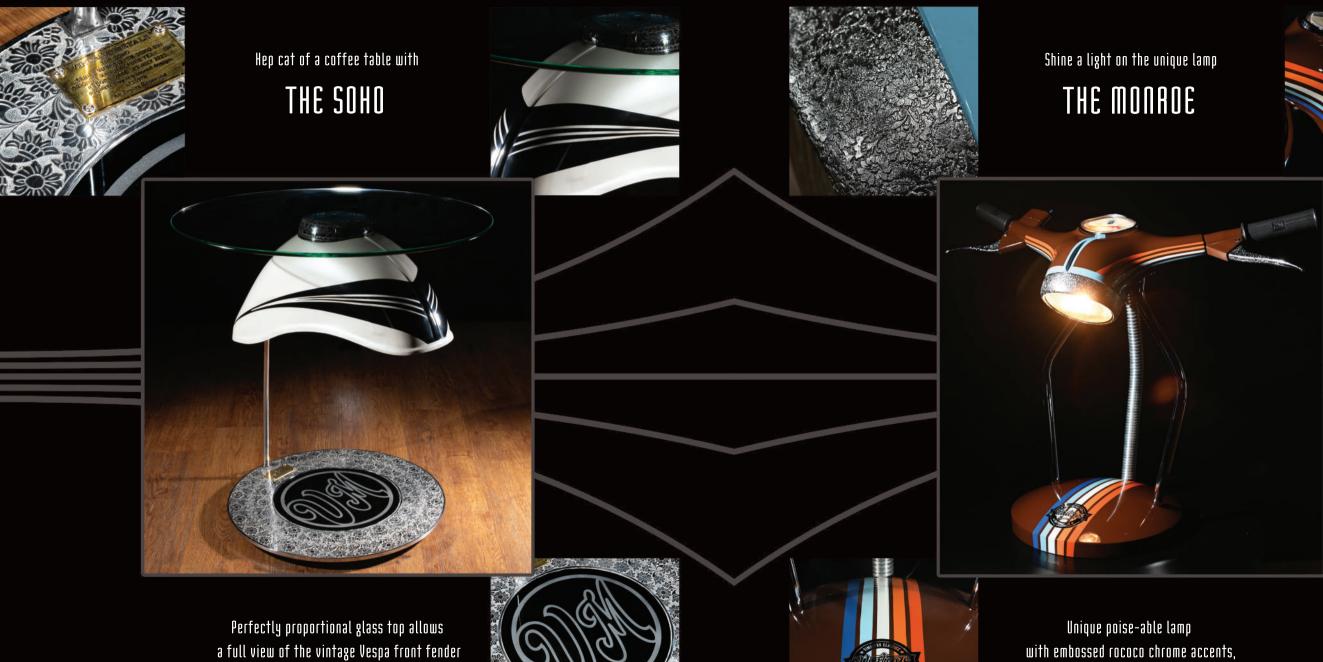

SALES ENQUIRIES TO: Nick Collier-Webb - UK Head of Sales Email: UKSales©VintageMetals.co.uk Tel: [+44] 01138 230840

UK SHOWAOOM: Vintage Metals Ltd. Coleford Road, Bream, Forest of Dean. GL15 6ES

Designed around an authentic vintage Vespa with wrap-around glass, embossed rococo chrome stand and accents and multiple working lights. The iconic 60's inspire this unique design.