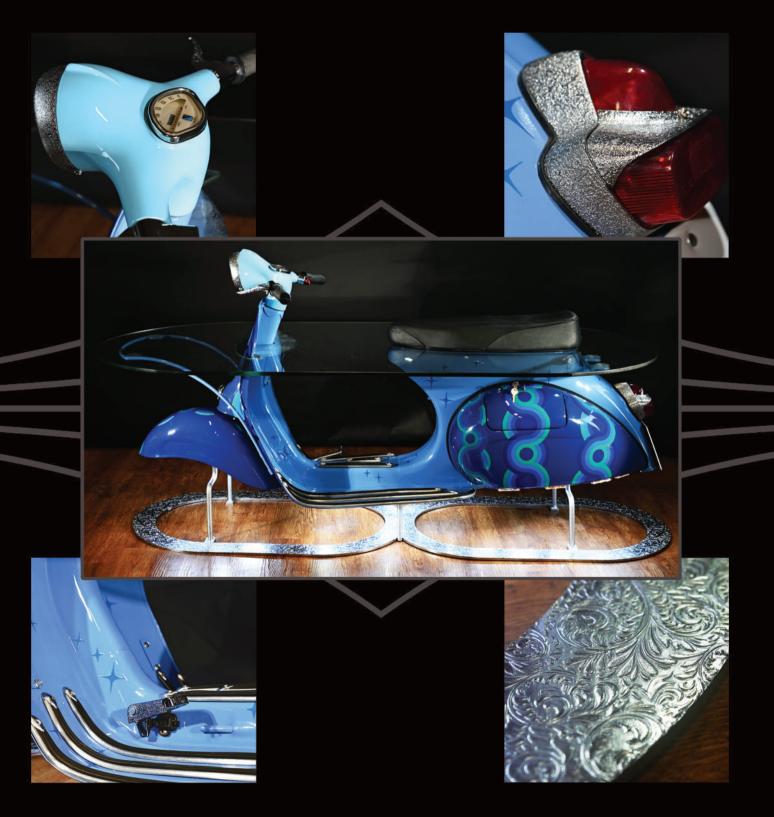

SALES ENQUIRIES TO: Nick Collier-Webb - UK Head of Sales Email: UKSales©VintageMetals.co.uk Tel: [+44] 01138 230840

UK SHOWAOOM: Vintage Metals Ltd. Coleford Road, Bream, Forest of Dean. GL15 6ES

Designed around an authentic vintage Vespa with wrap-around glass, embossed rococo chrome stand and accents and multiple working lights. The iconic 60's inspire this unique design.