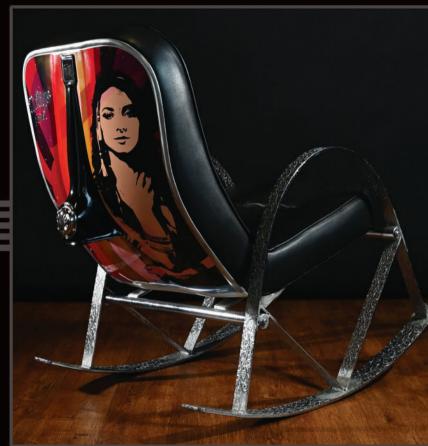

### ROCHER HERS

The ultimate cool. Designed around vintage Vespa parts with leather upholstery, embossed chrome rococo arched rockers and bespoke artwork, The Aockers make a bold statement.

### ROCKER HIS

with bespoke artwork and light housing

atop the embossed chrome rococo metal base.

with embossed rococo chrome accents, fully adjustable positioning and retro inspired bespoke art.

Aide out on a vintage and restored bespoke art scooter with **CUSTOM SHOP** 