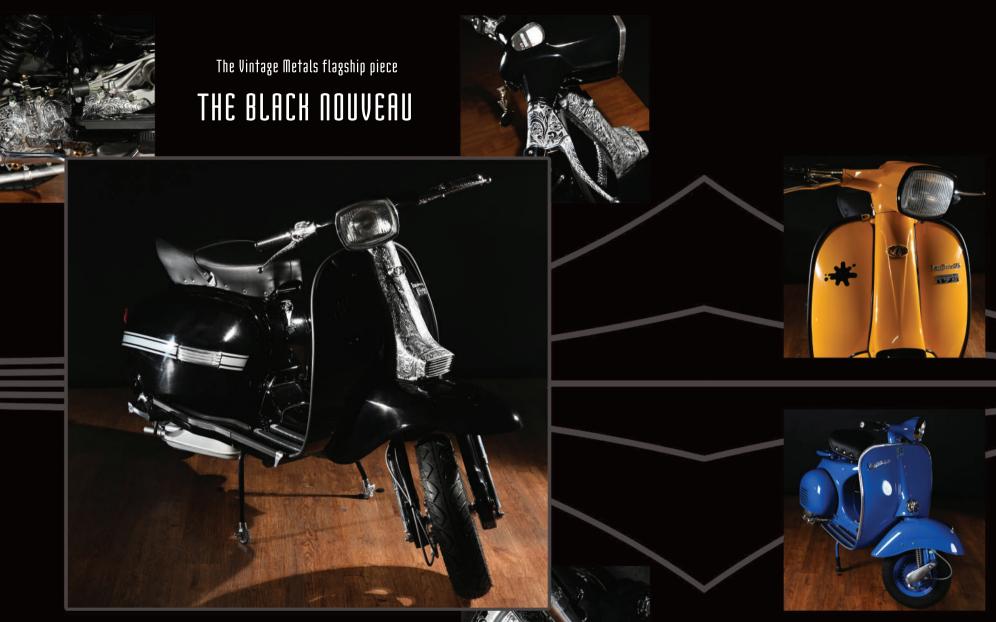

### DAY OF THE DEAD

It takes 148 hours of teamwork by skilled mecahnics and craftsmen to create our signature piece. This eye-catching scooter is made to be loved, admired and enjoyed. We take authentic vintage Lambrettas and Vespas, from the 60's, 10's and 80's and return them to their factory-new condition while upgrading for a modern, safe, confortable and eye-catching ride.