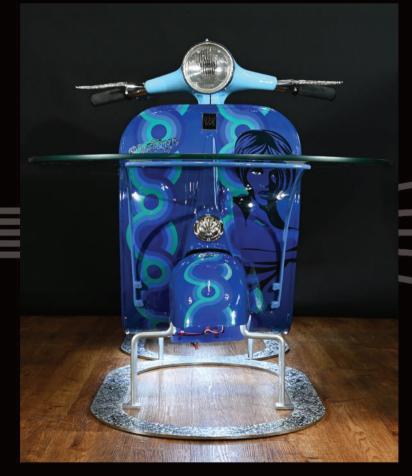

SALES ENQUIRIES TO: Nick Collier-Webb - UK Head of Sales Email: UKSales©VintageMetals.co.uk Tel: [+44] 01138 230840

UK SHOWAOOM: Vintage Metals Ltd. Coleford Road, Bream, Forest of Dean. GL15 6ES

Designed around an authentic vintage Vespa with wrap-around glass, embossed rococo chrome stand and accents and multiple working lights. The iconic 60's inspire this unique design.