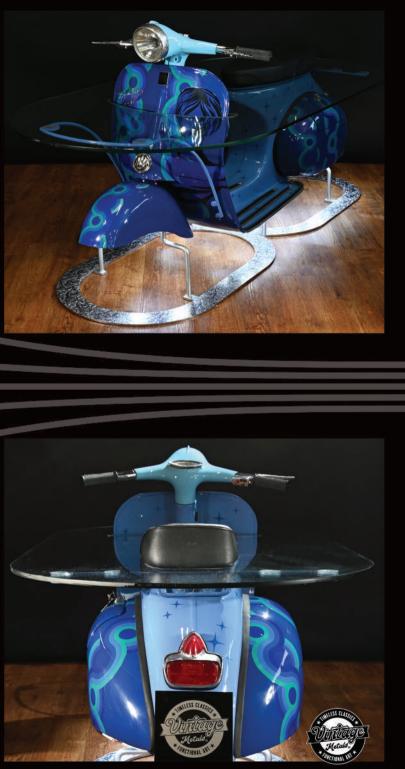

SALES ENQUIRIES TO: Nick Collier-Webb - UK Head of Sales Email: UKSales©VintageMetals.co.uk Tel: [+44] 01138 230840

UK SHOWAOOM: Vintage Metals Ltd. Coleford Road, Bream, Forest of Dean. GL15 6ES

Designed around an authentic vintage Vespa with wrap-around glass, embossed rococo chrome stand and accents and multiple working lights. The iconic 60's inspire this unique design.