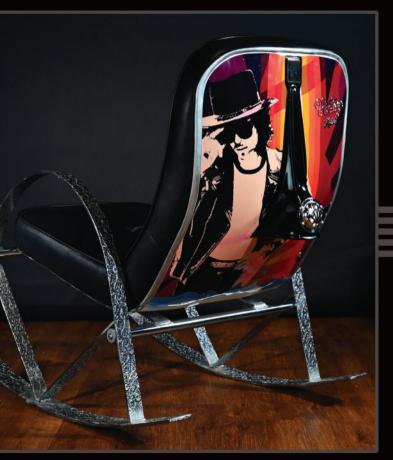

### ROCHER HERS

The ultimate cool. Designed around vintage Vespa parts with leather upholstery, embossed chrome rococo arched rockers and bespoke artwork, The Aockers make a bold statement.

### ROCKER HIS

with bespoke artwork and light housing

atop the embossed chrome rococo metal base.

with embossed rococo chrome accents, fully adjustable positioning and retro inspired bespoke art.

Aide out on a vintage and restored bespoke art scooter with **CUSTOM SHOP** 