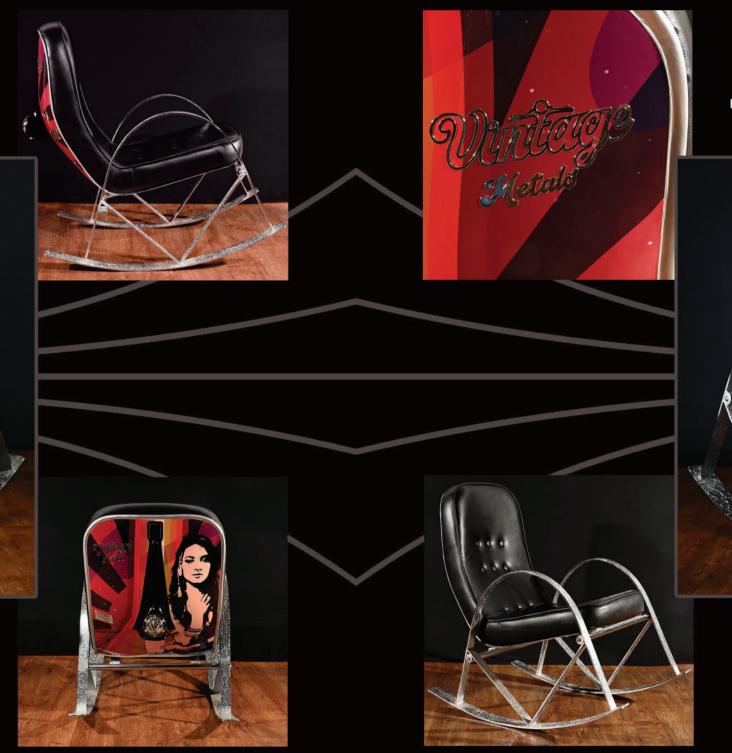

### ROCHER HERS

The ultimate cool. Designed around vintage Vespa parts with leather upholstery, embossed chrome rococo arched rockers and bespoke artwork, The Aockers make a bold statement.

### ROCKER HIS

with bespoke artwork and light housing

atop the embossed chrome rococo metal base.

with embossed rococo chrome accents, fully adjustable positioning and retro inspired bespoke art.

Aide out on a vintage and restored bespoke art scooter with **CUSTOM SHOP** 