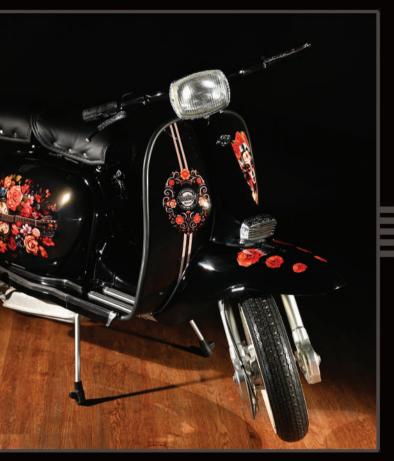

### DAY OF THE DEAD

It takes 148 hours of teamwork by skilled mecahnics and craftsmen to create our signature piece. This eye-catching scooter is made to be loved, admired and enjoyed. We take authentic vintage Lambrettas and Vespas, from the 60's, 10's and 80's and return them to their factory-new condition while upgrading for a modern, safe, confortable and eye-catching ride.

## Ride out in authentic style with our

www.vintagemetals.co.uk