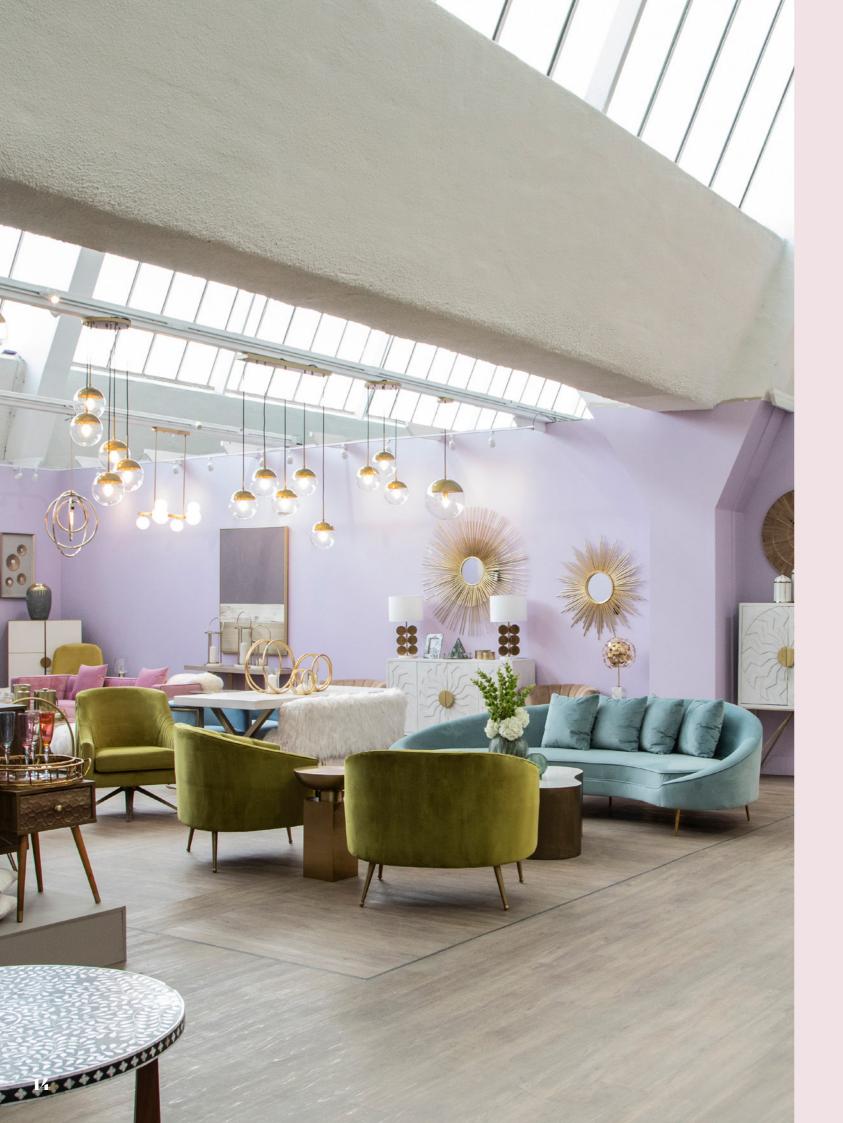

## Prima.

The Prima showroom spans over an extensive upper floor area that is dedicated to living and interiors products. As well as the 24 styled room sets, which are merchandised to display ranges associated with the top interior design trends, there are smaller displays that showcase the retail merchandising possibilities of our home accessories products.

# Alto.

Situated next to our Prima Showroom, the Alto Showroom gives you first-hand access to even more of our high-end collections. This is a unique destination for luxury furniture and accessories. Totalling 25,000 sq ft, Alto has been designed to lead you on a journey through a variety of styled room sets, exploring the latest industry trends. With grand double-height ceilings, mezzanines and windows that flood the space with natural light — this is a space you will never want to leave.