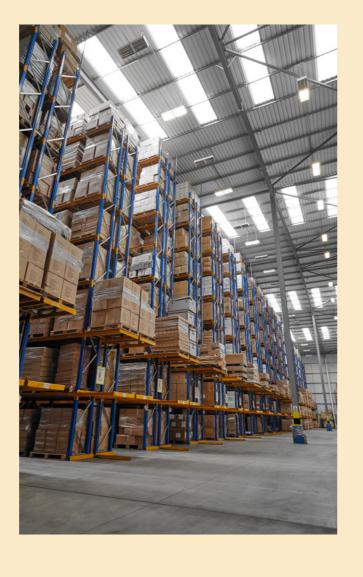

## Warehouse.

Our warehouse is the beating heart of our operation and is controlled by a state-of the-art electronic nervous system. The warehouse is completely computerised and has the capacity to hold 50,000 pallets. Stock picking is done by laser-guided forklifts that receive instructions in real time via radio, transmitted from the head office. Orders are converted to a dispatch note within minutes, ensuring an optimal and efficient service. As we have three separate holding facilities in the west of Scotland, Premier have the capacity to hold stock on behalf of customers, to be delivered via whatever method is most suitable and convenient