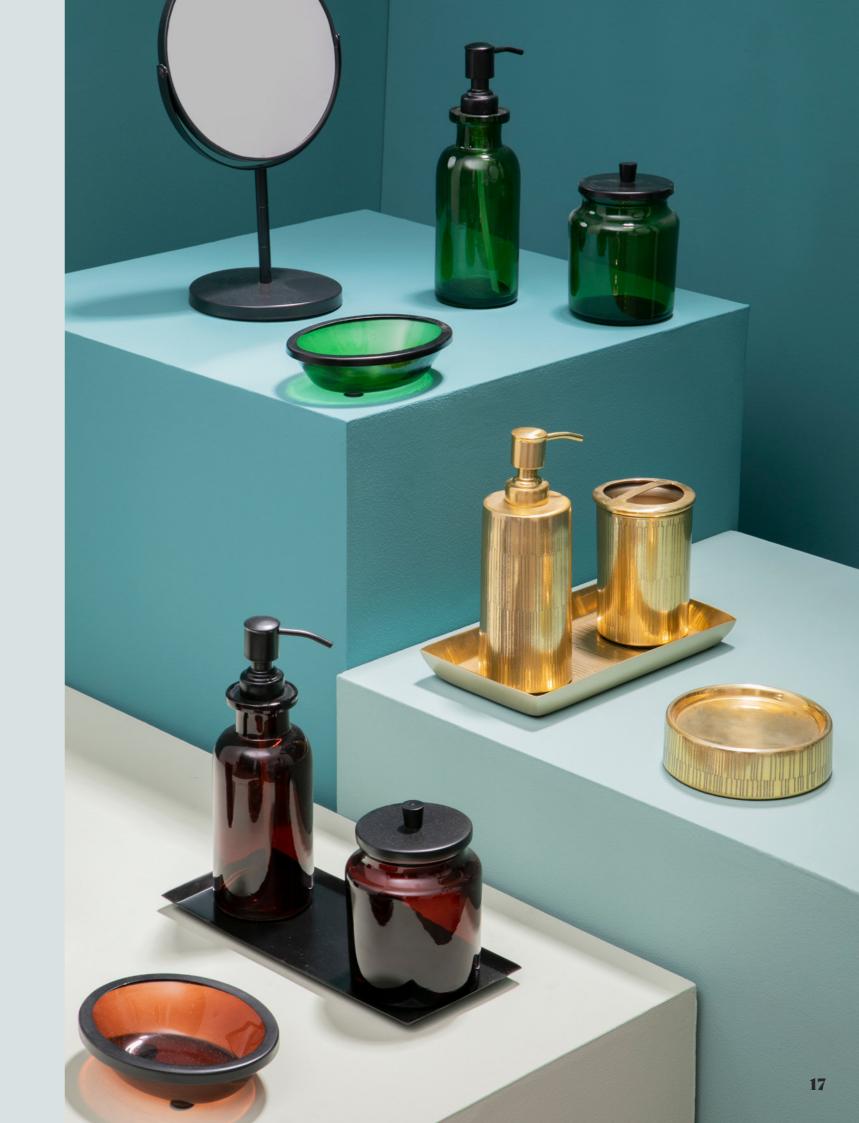

## Casa.

Our kitchen and bathroom showroom, Casa, has over 5,000 products in it. Here you can find everything from traditional mixing bowls to on trend bathroom accessories. Casa shows you just how striking kitchen, bathe and utility products can look. Within Casa, you will be able to explore the shelved displays where full collections can be seen, as well as smaller displays around the room.

Our products range from furniture, lighting, clocks, mirrors, textiles, storage, wall art, and home accessories. We also supply kitchenware like bakeware, cookware, dinner sets, glass and barware, table and serveware, as well as kitchen organising and storage units. We supply a growing number of bathroom products, utility, laundry, and storage items, plus giftware, outdoor furniture, and products for picnics and active lifestyles.