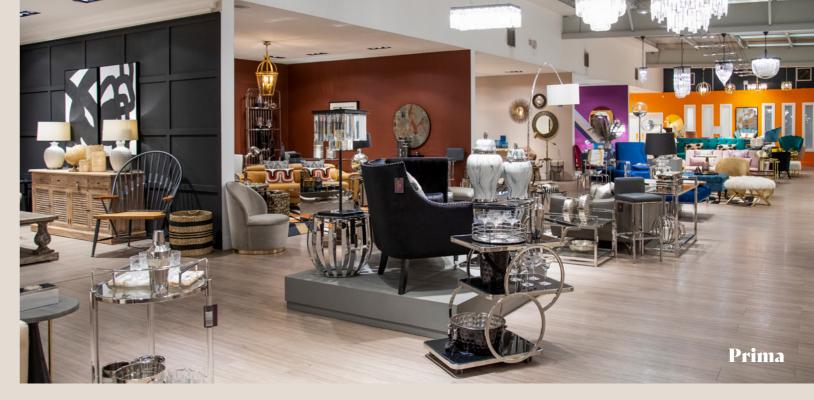

## Prima.

The Prima showroom spans over an extensive upper floor area that is dedicated to living and interiors products. As well as the 24 styled room sets, which are merchandised to display ranges associated with the top interior design trends, there are smaller displays that showcase the retail merchandising possibilities of our home accessories products.