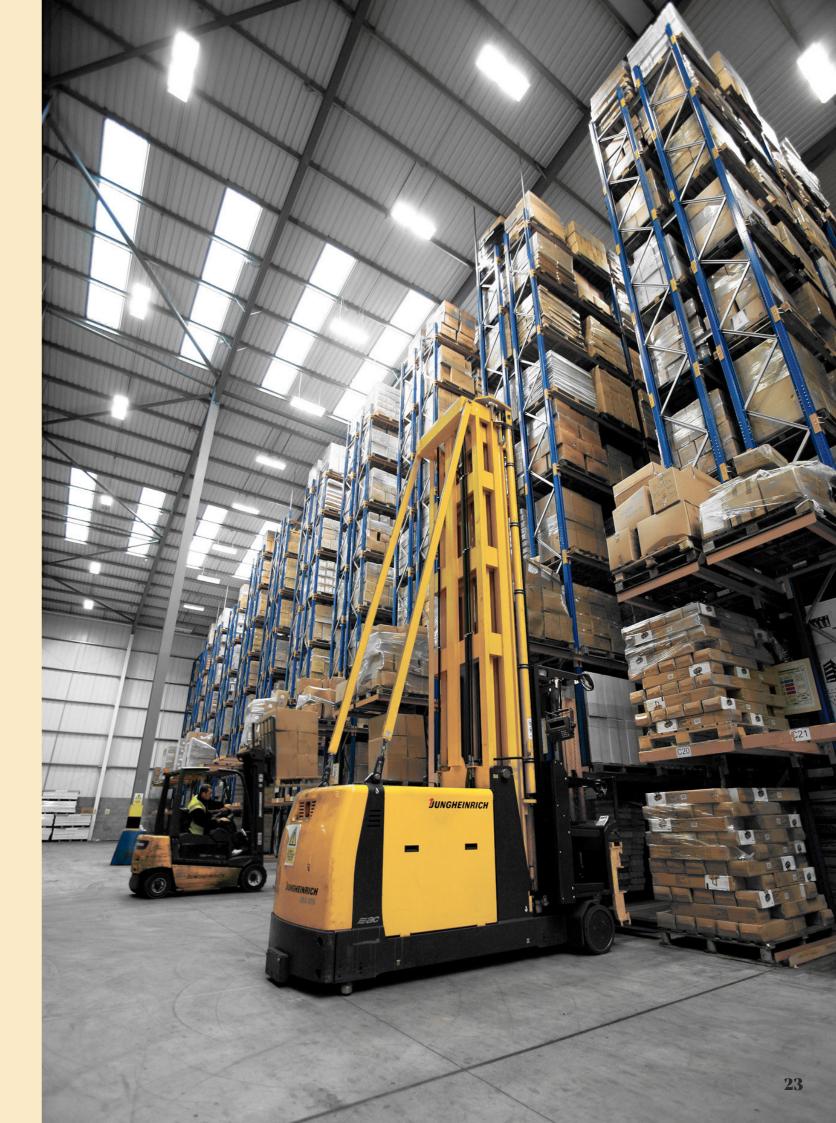

## Warehouse.

Our warehouse is the beating heart of our operation and is controlled by a state-of the-art electronic nervous system. The warehouse is completely computerised and has the capacity to hold 50,000 pallets. Stock picking is done by laser-guided forklifts that receive instructions in real time via radio, transmitted from the head office. Orders are converted to a dispatch note within minutes, ensuring an optimal and efficient service. As we have three separate holding facilities in the west of Scotland, Premier have the capacity to hold stock on behalf of customers, to be delivered via whatever method is most suitable and convenient