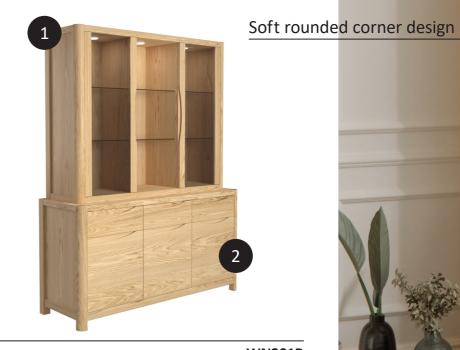

## PRODUCT KEY

- 1 Display Top for 3 Door Sideboard (Page 7)
- 2 Oval Extending Dining Table (Page 5)
- 3 Low Back Chair (Page 4)

WN201B

1 - Display Top for 3 Door Sideboard H115 x W139 x D40 (cm)

WN201

WN202

2 - 3 Door Sideboard H80 x W150 x D50 (cm)

2 Door Sideboard H80 x W111 x D50 (cm)

WN202C

Compact 2 Door Sideboard H80 x W90 x D35 (cm)