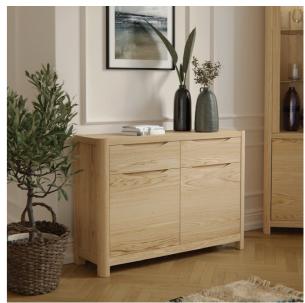

## Display Cabinets & Sideboards

Timeless modern designs crafted in fine solid oak and oak veneers.

After selecting only the finest veneers we lay them horizontally and match them across all doors and drawers.

WN201B

1 - Display Top for 3 Door Sideboard H115 x W139 x D40 (cm)

WN201

WN202

2 - 3 Door Sideboard H80 x W150 x D50 (cm)

2 Door Sideboard H80 x W111 x D50 (cm)

WN202C

Compact 2 Door Sideboard H80 x W90 x D35 (cm)