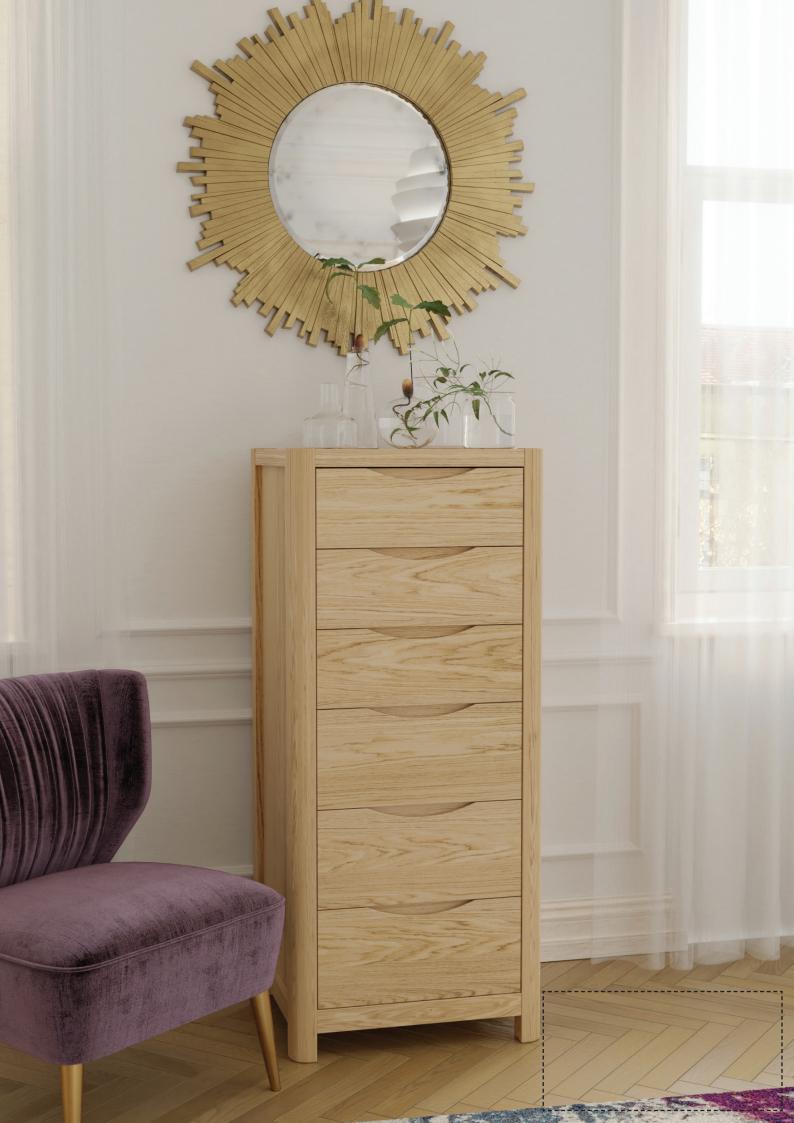

2 Door Wardrobe H200 x W110 x D60 (cm)

4 Drawer Chest H95 x W95 x D50 (cm)

Tall 6 Drawer Chest H129 x W56 x D50 (cm)

2 Drawer Bedside Cabinet H55 x W50 x D45 (cm)

**WN20** 

**WN30** 

11