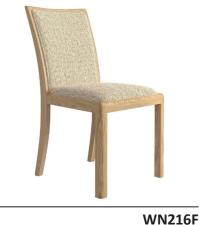

## PRODUCT KEY

- 1 Display Top for 3 Door Sideboard (Page 7)
- 2 Oval Extending Dining Table (Page 5)
- 3 Low Back Chair (Page 4)

**WN217B** 

Extending Dining Table 120 (cm) H75 x L120/170 x D90 (cm)

Low Back Chair H90 x W50 x D56 (cm)

Low Back Chair H90 x W50 x D56 (cm)

Low Back Chair H90 x W50 x D56 (cm)

Oval Extending Dining Table H75 x L160/210 x D100 (cm)