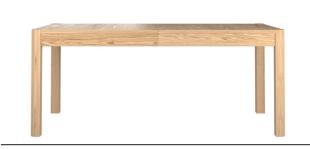

**WN217** 

Extending Dining Table 180 (cm) H75 x L180/230 x D90 (cm)

Natural Fabric

Taupe Faux Leather

The table is fitted with concealed adjustable wheels or feet for levelling and protecting your floor.