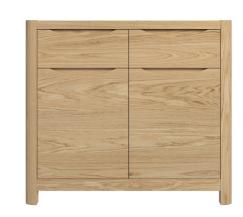

WN201B

1 - Display Top for 3 Door Sideboard H115 x W139 x D40 (cm)

WN201

WN202

2 - 3 Door Sideboard H80 x W150 x D50 (cm)

2 Door Sideboard H80 x W111 x D50 (cm)

WN202C

Compact 2 Door Sideboard H80 x W90 x D35 (cm)