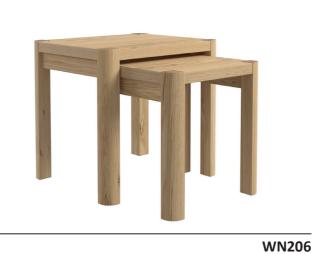

High quality furniture crafted in fine solid oak and oak veneers.

Smooth, soft rounded corner design assures a cosy and comfortable look in your living room.

Bookcase H120 x W70 x D30 (cm)

WN210

Nest of Tables H53 x W55 x D46 (cm)