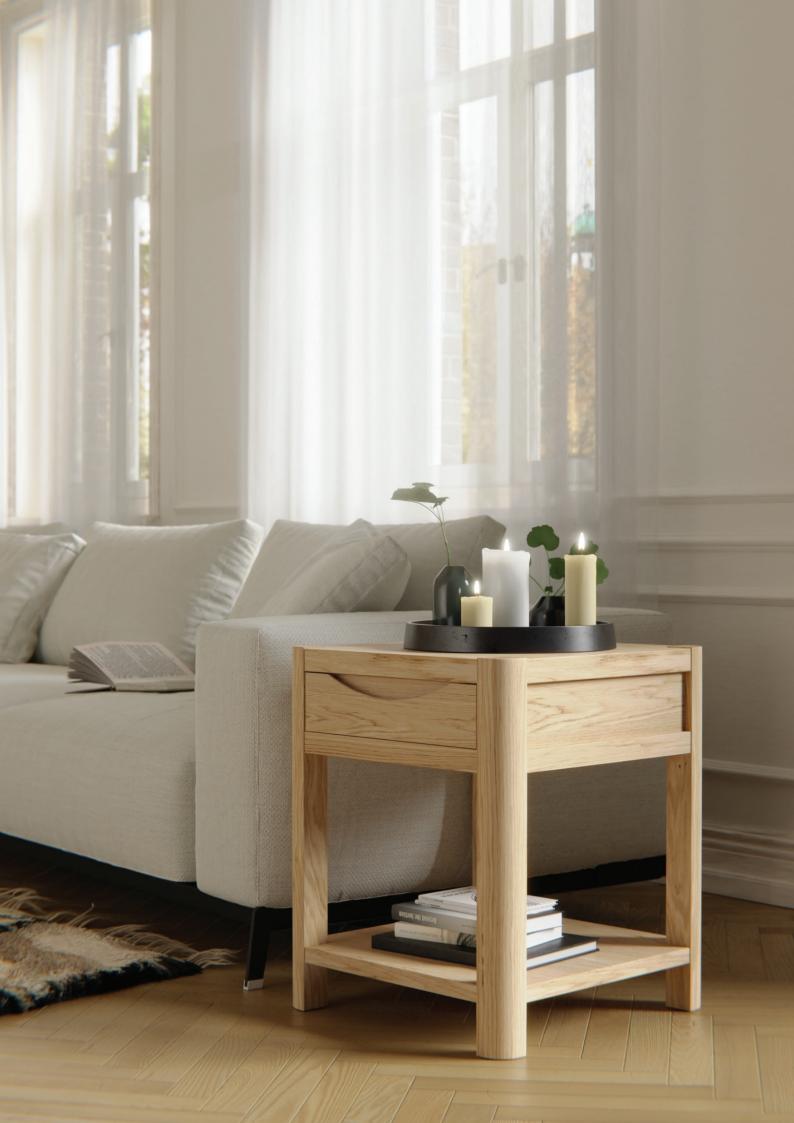

Coffee Table H42 x W120 x D65 (cm)

WN205

WN205C

Lamp Table H60 x W50 x D50 (cm)

WN204

WN204B

Compact Coffee Table H42 x W100 x D50 (cm)

Compact Lamp Table H60 x W35 x D60 (cm)

High quality furniture crafted in fine solid oak and oak veneers.

Smooth, soft rounded corner design assures a cosy and comfortable look in your living room.

Bookcase H120 x W70 x D30 (cm)

WN210

Nest of Tables H53 x W55 x D46 (cm)