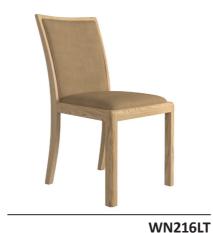

WN217C

Extending Dining Table 90 (cm)

**WN216HF** High Back Chair H107 x W44 x D53 (cm)

WN216HFG High Back Chair H107 x W44 x D53 (cm)

WN216HLT High Back Chair H107 x W44 x D53 (cm)

WN219B Compact Round Extending Dining Table H75 x D105 (cm) Extended Length 140 (cm)