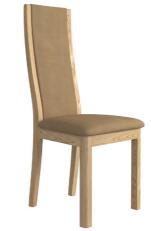

**WN217B** 

Extending Dining Table 120 (cm) H75 x L120/170 x D90 (cm)

Low Back Chair H90 x W50 x D56 (cm)

Low Back Chair H90 x W50 x D56 (cm)

Low Back Chair H90 x W50 x D56 (cm)

Oval Extending Dining Table H75 x L160/210 x D100 (cm)

## PRODUCT KEY

- 1 Display Top for 3 Door Sideboard (Page 7)
- 2 Oval Extending Dining Table (Page 5)
- 3 Low Back Chair (Page 4)