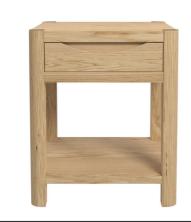

1 Drawer Hall Table H77 x W70 x D40 (cm)

This perfectly proportioned design is ideal for those with limited space working from home.

A bureau which offers a perfect storage solution for all your household documents. The cabinet boasts a good size storage cupboard with a shelf, a central drawer and a writing section with a dropdown fall.