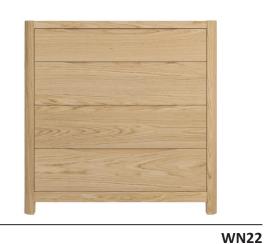

2 Door Wardrobe H200 x W110 x D60 (cm)

4 Drawer Chest H95 x W95 x D50 (cm)

Tall 6 Drawer Chest H129 x W56 x D50 (cm)

2 Drawer Bedside Cabinet H55 x W50 x D45 (cm)

**WN20** 

**WN30** 

11