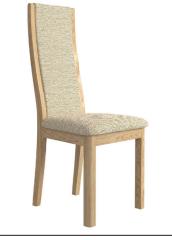

WN217C

Extending Dining Table 90 (cm)

**WN216HF** High Back Chair H107 x W44 x D53 (cm)

WN216HFG High Back Chair H107 x W44 x D53 (cm)

WN216HLT High Back Chair H107 x W44 x D53 (cm)

WN219B Compact Round Extending Dining Table H75 x D105 (cm) Extended Length 140 (cm)