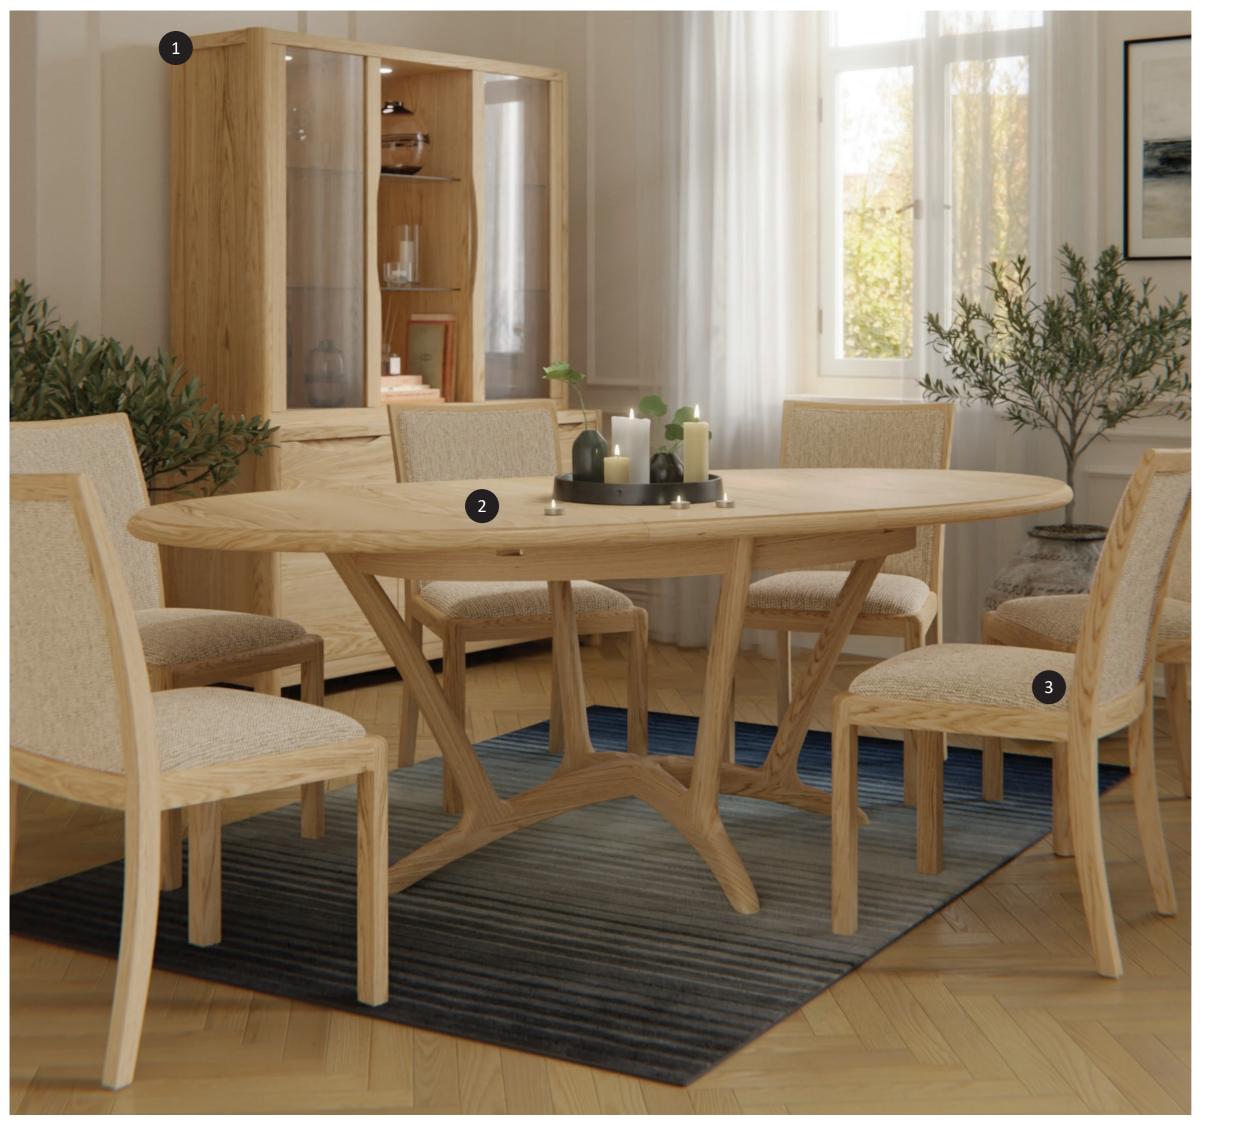

## PRODUCT KEY

- 1 Display Top for 3 Door Sideboard (Page 7)
- 2 Oval Extending Dining Table (Page 5)
- 3 Low Back Chair (Page 4)

The tables are very easy to extend and the legs move with the top to ensure your guests are not hindered by the legs whilst dining.

The dining table sizes are fitted with concealed wheels at one end and adjustable feet at the other. H75 x L90/130 x D90 (cm)

**WN217B** 

Extending Dining Table 120 (cm) H75 x L120/170 x D90 (cm)

Low Back Chair H90 x W50 x D56 (cm)

Low Back Chair H90 x W50 x D56 (cm)

Low Back Chair H90 x W50 x D56 (cm)

Oval Extending Dining Table H75 x L160/210 x D100 (cm)