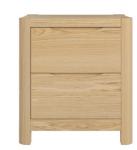

2 Door Wardrobe H200 x W110 x D60 (cm)

4 Drawer Chest H95 x W95 x D50 (cm)

Tall 6 Drawer Chest H129 x W56 x D50 (cm)

2 Drawer Bedside Cabinet H55 x W50 x D45 (cm)

**WN20** 

**WN30** 

11