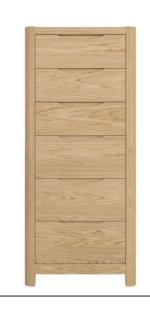

2 Door Wardrobe H200 x W110 x D60 (cm)

4 Drawer Chest H95 x W95 x D50 (cm)

Tall 6 Drawer Chest H129 x W56 x D50 (cm)

2 Drawer Bedside Cabinet H55 x W50 x D45 (cm)

**WN20** 

**WN30** 

11