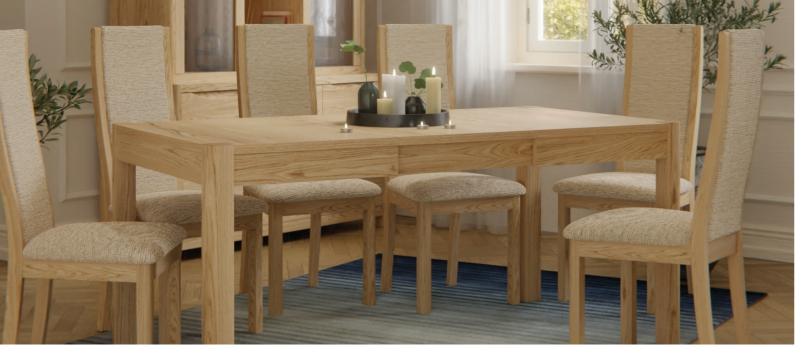

## **Dining Tables & Chairs**

Closer inspection reveals superb attention to detail. Fine quality solid oak and oak veneers in a natural blonde finish.

Soft close doors and drawers give this collection an exceptionally high quality feel.

The tables are very easy to extend and the legs move with the top to ensure your guests are not hindered by the legs whilst dining.

The dining table sizes are fitted with concealed wheels at one end and adjustable feet at the other. H75 x L90/130 x D90 (cm)

**WN217** 

Extending Dining Table 180 (cm) H75 x L180/230 x D90 (cm)

Natural Fabric

Taupe Faux Leather

The table is fitted with concealed adjustable wheels or feet for levelling and protecting your floor.