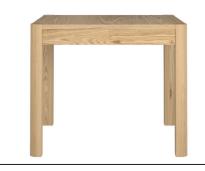

The tables are very easy to extend and the legs move with the top to ensure your guests are not hindered by the legs whilst dining.

The dining table sizes are fitted with concealed wheels at one end and adjustable feet at the other. H75 x L90/130 x D90 (cm)

**WN217B** 

Extending Dining Table 120 (cm) H75 x L120/170 x D90 (cm)

Low Back Chair H90 x W50 x D56 (cm)

Low Back Chair H90 x W50 x D56 (cm)

Low Back Chair H90 x W50 x D56 (cm)

Oval Extending Dining Table H75 x L160/210 x D100 (cm)

**WN217** 

Extending Dining Table 180 (cm) H75 x L180/230 x D90 (cm)

Natural Fabric

Taupe Faux Leather

The table is fitted with concealed adjustable wheels or feet for levelling and protecting your floor.