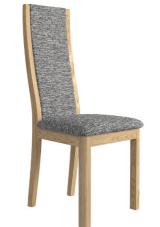

WN217C

Extending Dining Table 90 (cm)

**WN216HF** High Back Chair H107 x W44 x D53 (cm)

WN216HFG High Back Chair H107 x W44 x D53 (cm)

WN216HLT High Back Chair H107 x W44 x D53 (cm)

WN219B Compact Round Extending Dining Table H75 x D105 (cm) Extended Length 140 (cm)