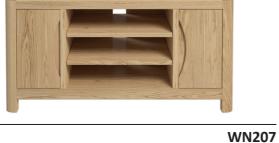

Metal soft close drawer runners are fitted on all designs ensuring the drawers glide easily and close softly.

Corner TV Unit H51 x W104 x D50 (cm)

2 Drawer TV Unit

Bureau

H121 x W65 x D40 (cm)

H50 x W110 x D50 (cm)