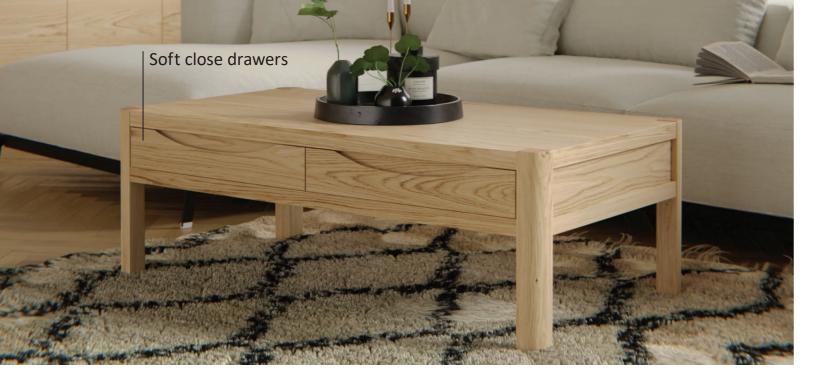

Coffee Table H42 x W120 x D65 (cm)

WN205

WN205C

Lamp Table H60 x W50 x D50 (cm)

WN204

WN204B

Compact Coffee Table H42 x W100 x D50 (cm)

Compact Lamp Table H60 x W35 x D60 (cm)

Metal soft close drawer runners are fitted on all designs ensuring the drawers glide easily and close softly.

Corner TV Unit H51 x W104 x D50 (cm)

2 Drawer TV Unit

Bureau

H121 x W65 x D40 (cm)

H50 x W110 x D50 (cm)