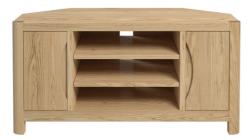

Metal soft close drawer runners are fitted on all designs ensuring the drawers glide easily and close softly.

Corner TV Unit H51 x W104 x D50 (cm)

2 Drawer TV Unit

Bureau

H121 x W65 x D40 (cm)

H50 x W110 x D50 (cm)