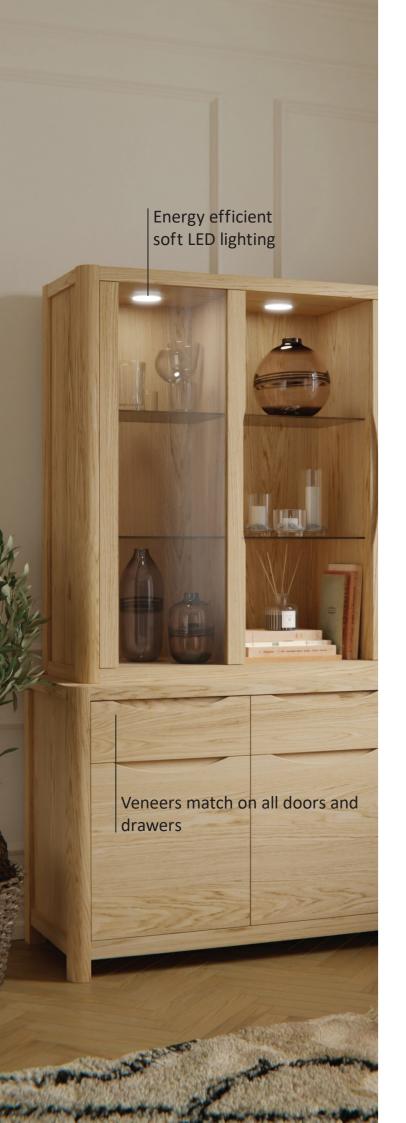

WN211

**WN213** 

Display Cabinet

Corner Display Cabinet H190 x W60 x D40.5 (cm)

## Display Cabinets & Sideboards

Timeless modern designs crafted in fine solid oak and oak veneers.

After selecting only the finest veneers we lay them horizontally and match them across all doors and drawers.