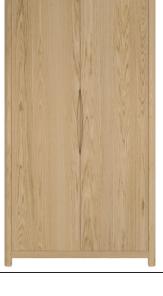

2 Door Wardrobe H200 x W110 x D60 (cm)

4 Drawer Chest H95 x W95 x D50 (cm)

Tall 6 Drawer Chest H129 x W56 x D50 (cm)

2 Drawer Bedside Cabinet H55 x W50 x D45 (cm)

**WN20** 

**WN30** 

11