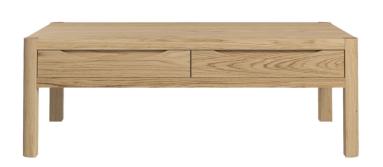

Coffee Table H42 x W120 x D65 (cm)

WN205

WN205C

Lamp Table H60 x W50 x D50 (cm)

WN204

WN204B

Compact Coffee Table H42 x W100 x D50 (cm)

Compact Lamp Table H60 x W35 x D60 (cm)