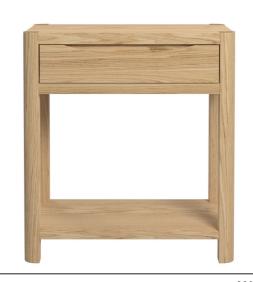

2 Door Wardrobe H200 x W110 x D60 (cm)

4 Drawer Chest H95 x W95 x D50 (cm)

Tall 6 Drawer Chest H129 x W56 x D50 (cm)

2 Drawer Bedside Cabinet H55 x W50 x D45 (cm)

**WN20** 

**WN30** 

11