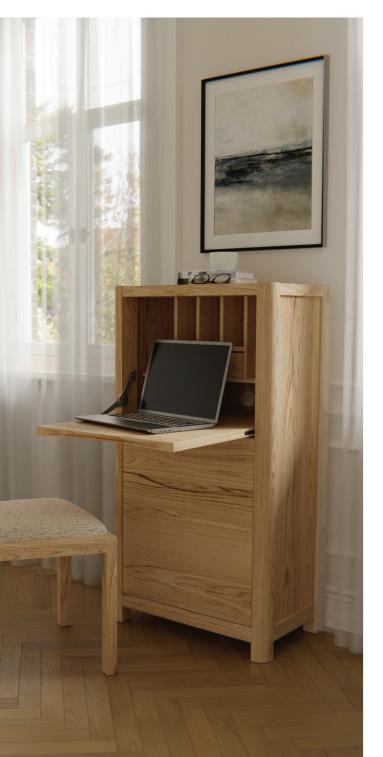

1 Drawer Hall Table H77 x W70 x D40 (cm)

This perfectly proportioned design is ideal for those with limited space working from home.

A bureau which offers a perfect storage solution for all your household documents. The cabinet boasts a good size storage cupboard with a shelf, a central drawer and a writing section with a dropdown fall.

Metal soft close drawer runners are fitted on all designs ensuring the drawers glide easily and close softly.

Corner TV Unit H51 x W104 x D50 (cm)

2 Drawer TV Unit

Bureau

H121 x W65 x D40 (cm)

H50 x W110 x D50 (cm)