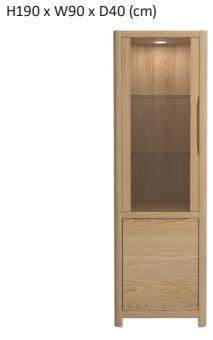

WN211

**WN213** 

Display Cabinet

Corner Display Cabinet H190 x W60 x D40.5 (cm)