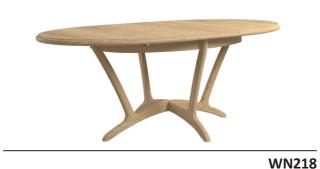

## PRODUCT KEY

- 1 Display Top for 3 Door Sideboard (Page 7)
- 2 Oval Extending Dining Table (Page 5)
- 3 Low Back Chair (Page 4)

**WN217B** 

Extending Dining Table 120 (cm) H75 x L120/170 x D90 (cm)

Low Back Chair H90 x W50 x D56 (cm)

Low Back Chair H90 x W50 x D56 (cm)

Low Back Chair H90 x W50 x D56 (cm)

Oval Extending Dining Table H75 x L160/210 x D100 (cm)