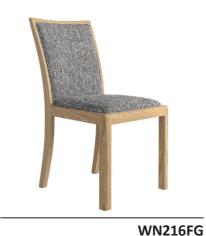

WN217C

Extending Dining Table 90 (cm)

**WN216HF** High Back Chair H107 x W44 x D53 (cm)

WN216HFG High Back Chair H107 x W44 x D53 (cm)

WN216HLT High Back Chair H107 x W44 x D53 (cm)

WN219B Compact Round Extending Dining Table H75 x D105 (cm) Extended Length 140 (cm)