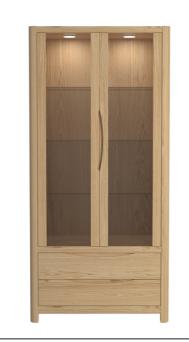

## Display Cabinets & Sideboards

Timeless modern designs crafted in fine solid oak and oak veneers.

After selecting only the finest veneers we lay them horizontally and match them across all doors and drawers.

WN201B

1 - Display Top for 3 Door Sideboard H115 x W139 x D40 (cm)

WN201

WN202

2 - 3 Door Sideboard H80 x W150 x D50 (cm)

2 Door Sideboard H80 x W111 x D50 (cm)

WN202C

Compact 2 Door Sideboard H80 x W90 x D35 (cm)