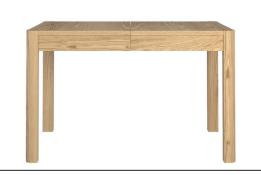

WN217C

Extending Dining Table 90 (cm)

**WN216HF** High Back Chair H107 x W44 x D53 (cm)

WN216HFG High Back Chair H107 x W44 x D53 (cm)

WN216HLT High Back Chair H107 x W44 x D53 (cm)

WN219B Compact Round Extending Dining Table H75 x D105 (cm) Extended Length 140 (cm)

**WN217** 

Extending Dining Table 180 (cm) H75 x L180/230 x D90 (cm)

Natural Fabric

Taupe Faux Leather

The table is fitted with concealed adjustable wheels or feet for levelling and protecting your floor.