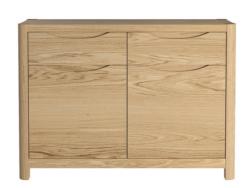

WN201B

1 - Display Top for 3 Door Sideboard H115 x W139 x D40 (cm)

WN201

WN202

2 - 3 Door Sideboard H80 x W150 x D50 (cm)

2 Door Sideboard H80 x W111 x D50 (cm)

WN202C

Compact 2 Door Sideboard H80 x W90 x D35 (cm)