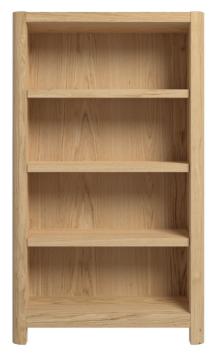

High quality furniture crafted in fine solid oak and oak veneers.

Smooth, soft rounded corner design assures a cosy and comfortable look in your living room.

Bookcase H120 x W70 x D30 (cm)

WN210

Nest of Tables H53 x W55 x D46 (cm)