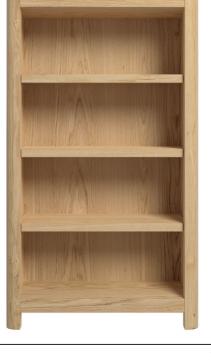

High quality furniture crafted in fine solid oak and oak veneers.

Smooth, soft rounded corner design assures a cosy and comfortable look in your living room.

Bookcase H120 x W70 x D30 (cm)

WN210

Nest of Tables H53 x W55 x D46 (cm)