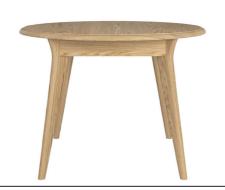

## PRODUCT KEY

- 1 Display Top for 3 Door Sideboard (Page 7)
- 2 Oval Extending Dining Table (Page 5)
- 3 Low Back Chair (Page 4)

**WN217B** 

Extending Dining Table 120 (cm) H75 x L120/170 x D90 (cm)

Low Back Chair H90 x W50 x D56 (cm)

Low Back Chair H90 x W50 x D56 (cm)

Low Back Chair H90 x W50 x D56 (cm)

Oval Extending Dining Table H75 x L160/210 x D100 (cm)