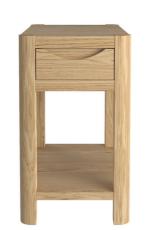

1 Drawer Hall Table H77 x W70 x D40 (cm)

This perfectly proportioned design is ideal for those with limited space working from home.

A bureau which offers a perfect storage solution for all your household documents. The cabinet boasts a good size storage cupboard with a shelf, a central drawer and a writing section with a dropdown fall.