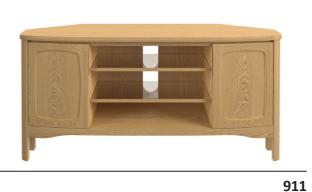

Nest of 3 Tables H50 x W53 x D49 (cm)

Sunburst Oval Coffee Table H46 x W120 x D60 (cm) 6

Sunburst Lamp Table H55 x D50 (cm)

Corner Media Unit H52 x W110 x D50 (cm) (D78 along the walls)

Low Widescreen Media Unit H48 x W120 x D49 (cm)