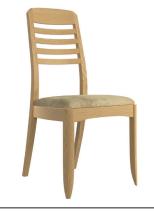

## **Dining Tables & Chairs**

Veneered top surfaces feature intricate details.

All tables extend using synchronised extension mechanisms.

Centre leaves neatly stow away.

The chair frames are made from solid wood.

H76 x W85 x L127 / 172 (cm) H76 x W95 x L160 / 203 / 246 (cm)

225

Pair of Ladder Back Dining Chairs

H97 x W44 x D53 (cm) seat height 46 (cm)

Choice of Available Fabrics