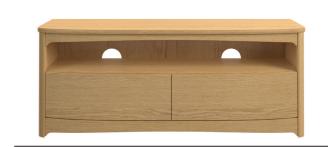

Nest of 3 Tables H50 x W53 x D49 (cm)

Sunburst Oval Coffee Table H46 x W120 x D60 (cm) 6

Sunburst Lamp Table H55 x D50 (cm)

Corner Media Unit H52 x W110 x D50 (cm) (D78 along the walls)

Low Widescreen Media Unit H48 x W120 x D49 (cm)