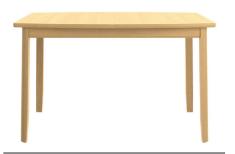

H101 x W48 x D50 (cm) seat height 45 (cm)

127 (small) 167 (large)

Rectangular Pedestal Dining Table

H76 x W85 x L127 / 172 (cm) H76 x W95 x L160 / 203 / 246 (cm)

128 (small) 168 (large)

**Rectangular Dining Table** 

H76 x W85 x L127 / 172 (cm) H76 x W95 x L160 / 203 / 246 (cm)

225

Pair of Ladder Back Dining Chairs

H97 x W44 x D53 (cm) seat height 46 (cm)

Choice of Available Fabrics