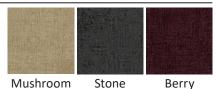

H76 x W85 x L127 / 172 (cm) H76 x W95 x L160 / 203 / 246 (cm)

225

Pair of Ladder Back Dining Chairs

H97 x W44 x D53 (cm) seat height 46 (cm)

Choice of Available Fabrics