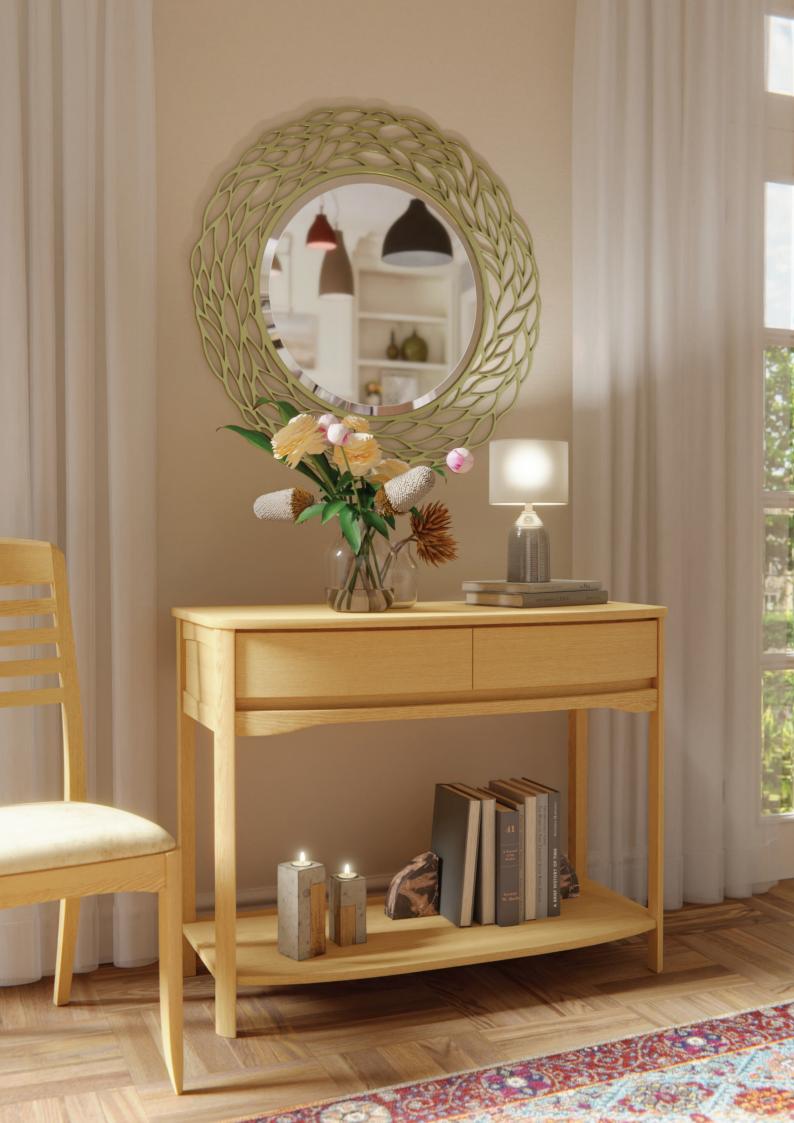

Products are made from a combination of veneers and solid wood.

Each piece will display its own unique features and characteristics.

Glass Round Coffee Table H46 x D90 (cm)

971

925 Large Console Table H81 x W104 x D39 (cm)