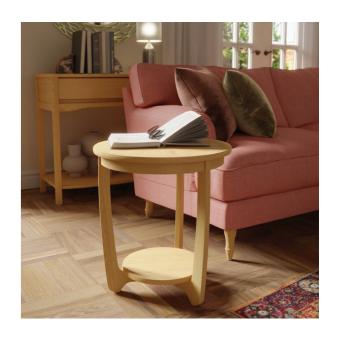

Products are made from a combination of veneers and solid wood.

Each piece will display its own unique features and characteristics.

Glass Round Coffee Table H46 x D90 (cm)

971

925 Large Console Table H81 x W104 x D39 (cm)