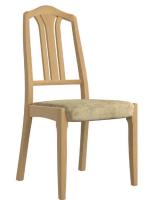

H76 x W85 x L127 / 172 (cm) H76 x W95 x L160 / 203 / 246 (cm)

225

Pair of Ladder Back Dining Chairs

H97 x W44 x D53 (cm) seat height 46 (cm)

Choice of Available Fabrics