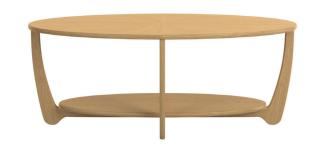

Products are made from a combination of veneers and solid wood.

Each piece will display its own unique features and characteristics.

Glass Round Coffee Table H46 x D90 (cm)

971

925 Large Console Table H81 x W104 x D39 (cm)