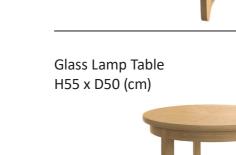

Nest of 3 Tables H50 x W53 x D49 (cm)

Sunburst Oval Coffee Table H46 x W120 x D60 (cm) 6

Sunburst Lamp Table H55 x D50 (cm)

Corner Media Unit H52 x W110 x D50 (cm) (D78 along the walls)

Low Widescreen Media Unit H48 x W120 x D49 (cm)