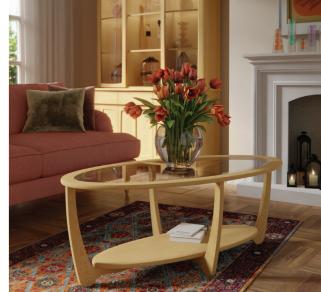

Products are made from a combination of veneers and solid wood.

Each piece will display its own unique features and characteristics.

Glass Round Coffee Table H46 x D90 (cm)

971

925 Large Console Table H81 x W104 x D39 (cm)