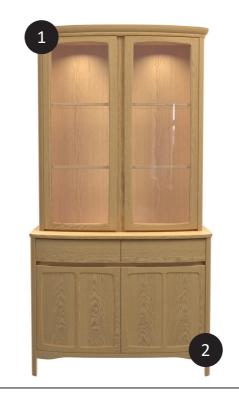

## Display Cabinets & Sideboards

Sideboards have adjustable cutlery inserts.

Drawers are fitted with soft-close runners.

Glass shelving is edged with a wooden trim.

1 - Narrow Display Top H115 x W94 x D36 (cm)

2 - 2 Door Sideboard H81 x W104 x D49 (cm)

304B

4 Door Sideboard H81 x W178 x D49 (cm)

302B

302T

974

975

All the drawers are fitted with soft-close runners and all the media units feature cable access.