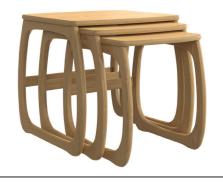

Nest of 3 Tables H50 x W53 x D49 (cm)

Sunburst Oval Coffee Table H46 x W120 x D60 (cm) 6

Sunburst Lamp Table H55 x D50 (cm)

Corner Media Unit H52 x W110 x D50 (cm) (D78 along the walls)

Low Widescreen Media Unit H48 x W120 x D49 (cm)