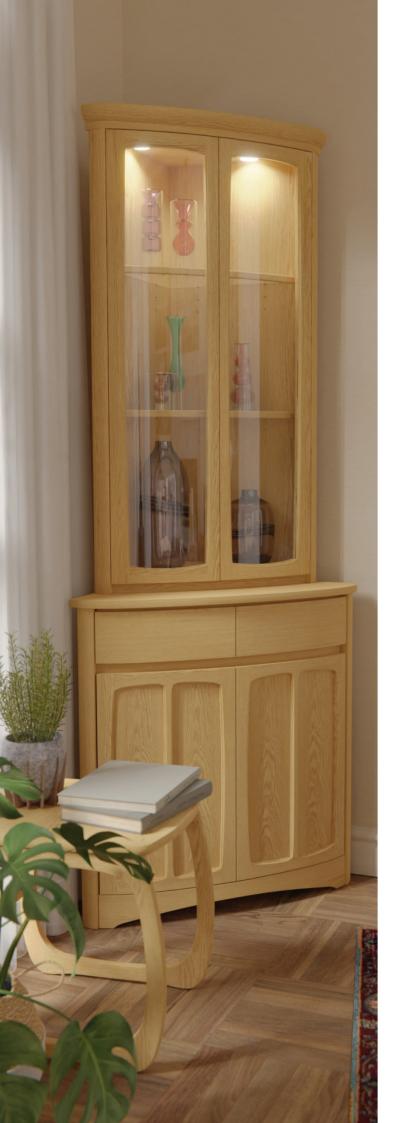

301T

301B

1 - Corner Display Top H115 x W66 x D42 (cm)

2 - Corner Sideboard H81 x W76 x D56 (cm)

## Display Cabinets & Sideboards

Sideboards have adjustable cutlery inserts.

Drawers are fitted with soft-close runners.

Glass shelving is edged with a wooden trim.

1 - Narrow Display Top H115 x W94 x D36 (cm)