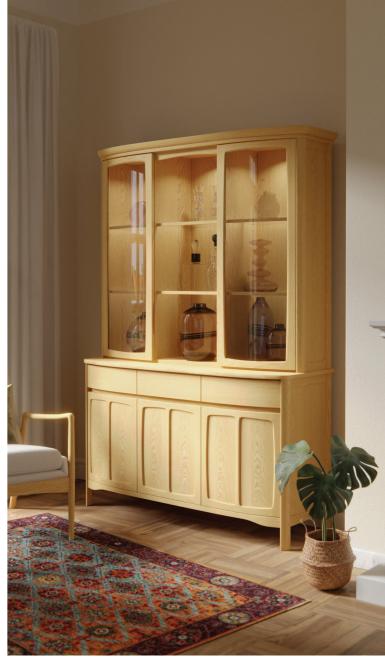

## Display Cabinets & Sideboards

Sideboards have adjustable cutlery inserts.

Drawers are fitted with soft-close runners.

Glass shelving is edged with a wooden trim.

1 - Narrow Display Top H115 x W94 x D36 (cm)

2 - 2 Door Sideboard H81 x W104 x D49 (cm)

304B

4 Door Sideboard H81 x W178 x D49 (cm)

302B

302T

974

975

All the drawers are fitted with soft-close runners and all the media units feature cable access.