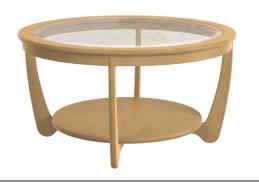

Products are made from a combination of veneers and solid wood.

Each piece will display its own unique features and characteristics.

Glass Round Coffee Table H46 x D90 (cm)

971

925 Large Console Table H81 x W104 x D39 (cm)