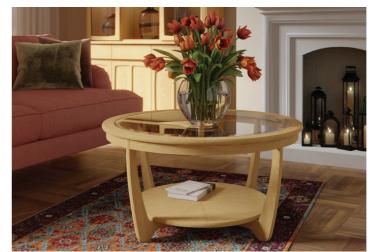

Products are made from a combination of veneers and solid wood.

Each piece will display its own unique features and characteristics.

Glass Round Coffee Table H46 x D90 (cm)

971

925 Large Console Table H81 x W104 x D39 (cm)