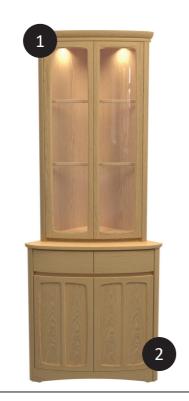

301T

301B

1 - Corner Display Top H115 x W66 x D42 (cm)

2 - Corner Sideboard H81 x W76 x D56 (cm)