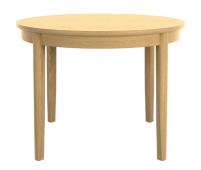

105 (crown top) 115 (sunburst top)

**Round Pedestal Dining Table** 

H76 x D104 (cm) (ext. to L142 cm)

106 (crown top) 116 (sunburst top)

**Round Dining Table** 

H76 x D104 (cm) (ext. to L142 cm)

221

Pair of Slat Back Dining Chairs