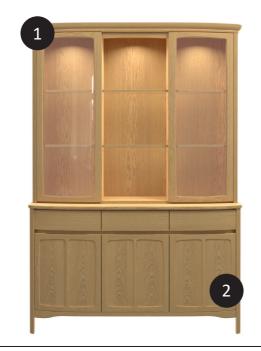

## PRODUCT KEY

- 1 Wide Display Top (Page 4)
- 2 Round Pedestal Dining Table (Page 8)
- 3 Pair of Ladder Back Dining Chairs (Page 8)

303T

1 - Wide Display Top H115 x W136 x D36 (cm)

303B

2 - 3 Door Sideboard H81 x W135 x D49 (cm)

## Display Cabinets & Sideboards

Sideboards have adjustable cutlery inserts.

Drawers are fitted with soft-close runners.

Glass shelving is edged with a wooden trim.

1 - Narrow Display Top H115 x W94 x D36 (cm)