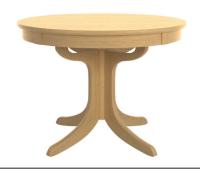

105 (crown top) 115 (sunburst top)

**Round Pedestal Dining Table** 

H76 x D104 (cm) (ext. to L142 cm)

106 (crown top) 116 (sunburst top)

**Round Dining Table** 

H76 x D104 (cm) (ext. to L142 cm)

221

Pair of Slat Back Dining Chairs