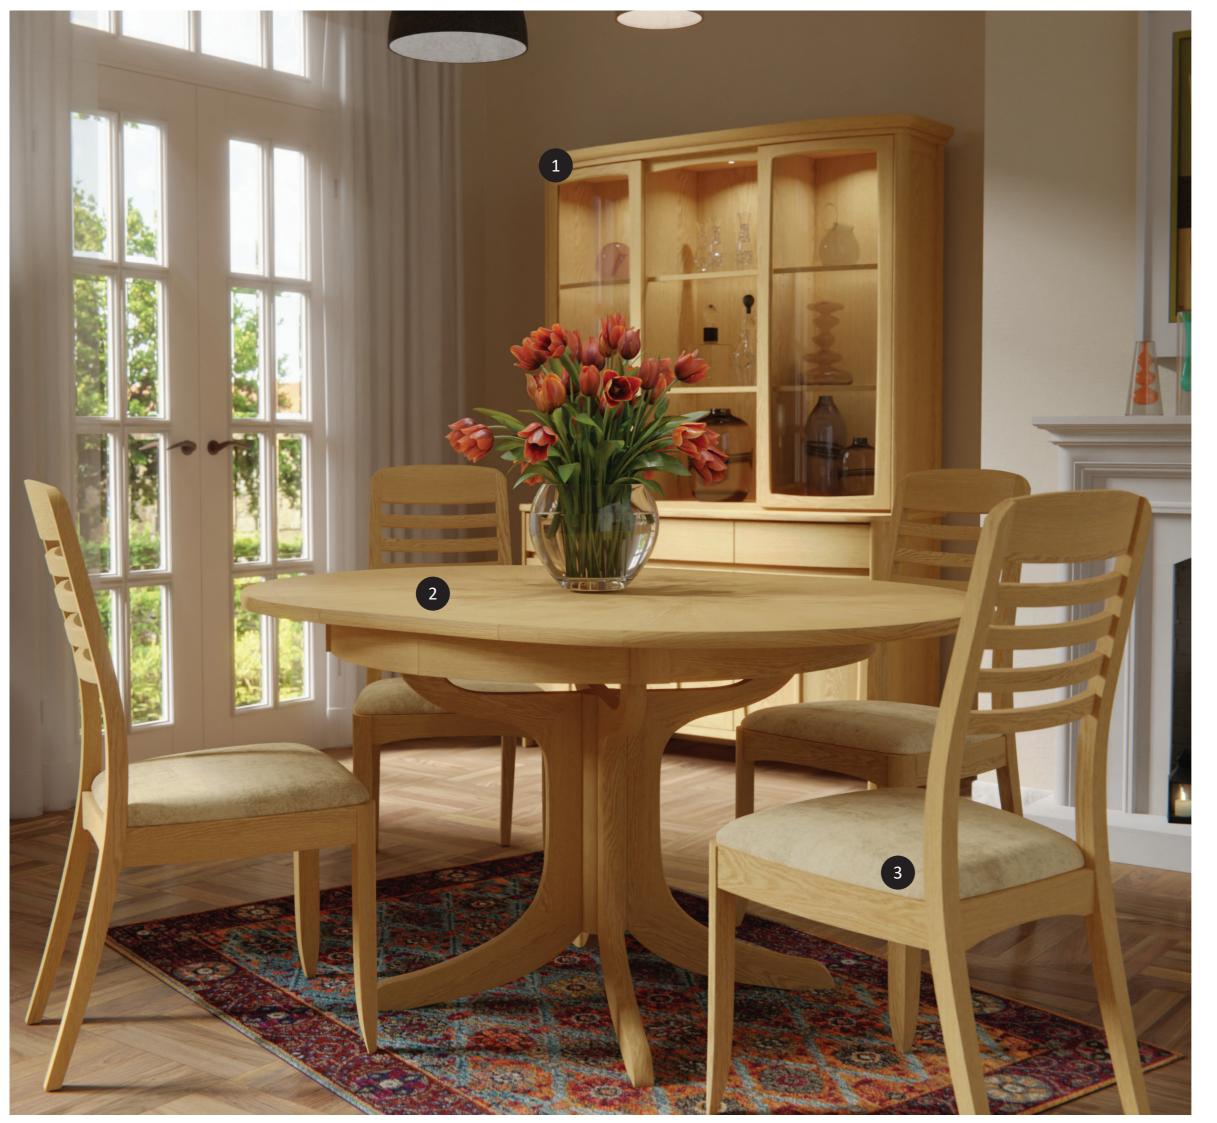

## PRODUCT KEY

- 1 Wide Display Top (Page 4)
- 2 Round Pedestal Dining Table (Page 8)
- 3 Pair of Ladder Back Dining Chairs (Page 8)

303T

1 - Wide Display Top H115 x W136 x D36 (cm)

303B

2 - 3 Door Sideboard H81 x W135 x D49 (cm)

## **Dining Tables & Chairs**

Veneered top surfaces feature intricate details.

All tables extend using synchronised extension mechanisms.

Centre leaves neatly stow away.

The chair frames are made from solid wood.

105 (crown top) 115 (sunburst top)

**Round Pedestal Dining Table** 

H76 x D104 (cm) (ext. to L142 cm)

106 (crown top) 116 (sunburst top)

**Round Dining Table** 

H76 x D104 (cm) (ext. to L142 cm)

221

Pair of Slat Back Dining Chairs

H76 x W85 x L127 / 172 (cm) H76 x W95 x L160 / 203 / 246 (cm)

225

Pair of Ladder Back Dining Chairs

H97 x W44 x D53 (cm) seat height 46 (cm)

Choice of Available Fabrics