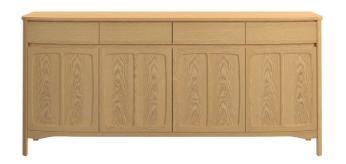

2 - 2 Door Sideboard H81 x W104 x D49 (cm)

304B

4 Door Sideboard H81 x W178 x D49 (cm)

302B

302T

974

975

All the drawers are fitted with soft-close runners and all the media units feature cable access.