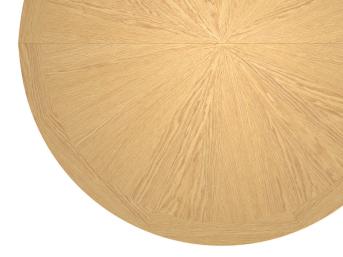

Nest of 3 Tables H50 x W53 x D49 (cm)

Sunburst Oval Coffee Table H46 x W120 x D60 (cm) 6

Sunburst Lamp Table H55 x D50 (cm)

Corner Media Unit H52 x W110 x D50 (cm) (D78 along the walls)

Low Widescreen Media Unit H48 x W120 x D49 (cm)