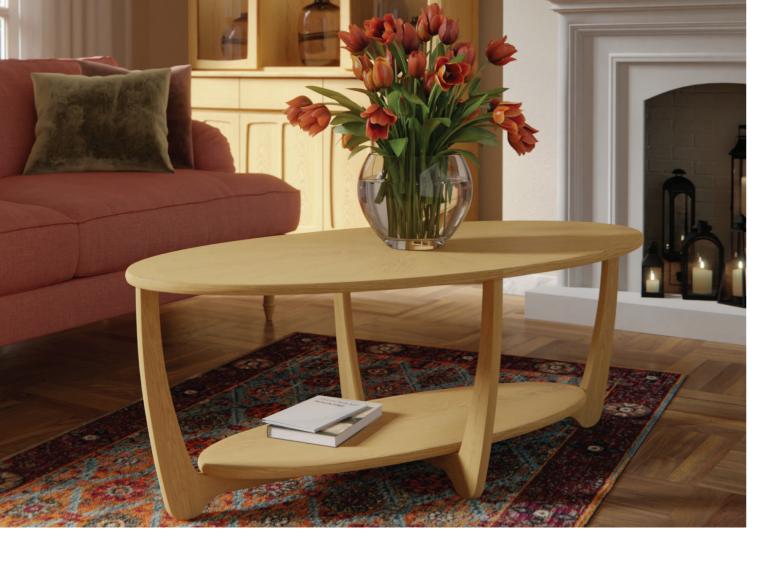

Products are made from a combination of veneers and solid wood.

Each piece will display its own unique features and characteristics.

Glass Round Coffee Table H46 x D90 (cm)

971

925 Large Console Table H81 x W104 x D39 (cm)

Nest of 3 Tables H50 x W53 x D49 (cm)

Sunburst Oval Coffee Table H46 x W120 x D60 (cm) 6

Sunburst Lamp Table H55 x D50 (cm)

Corner Media Unit H52 x W110 x D50 (cm) (D78 along the walls)

Low Widescreen Media Unit H48 x W120 x D49 (cm)