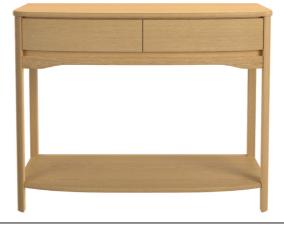

Products are made from a combination of veneers and solid wood.

Each piece will display its own unique features and characteristics.

Glass Round Coffee Table H46 x D90 (cm)

971

925 Large Console Table H81 x W104 x D39 (cm)