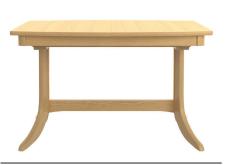

H101 x W48 x D50 (cm) seat height 45 (cm)

127 (small) 167 (large)

Rectangular Pedestal Dining Table

H76 x W85 x L127 / 172 (cm) H76 x W95 x L160 / 203 / 246 (cm)

128 (small) 168 (large)

**Rectangular Dining Table** 