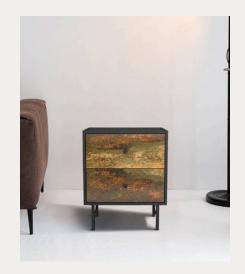

#### The Metallica Edit

Introducing the Metallica Edit, where vintage fashion meets industrial charm. Crafted from sturdy iron and adorned with warm metallic finishes, the collection boasts a distinctive character.

The ensemble comprises cabinets, side tables, and end tables, with coffee tables and consoles to be added soon to the collection. Perfect for contemporary and industrial style aesthetics!

Galaxy Cabinet

Galaxy Side Table

Galaxy End Table

Ashton Cabinet

Ashton End Table

Ashton Side Table