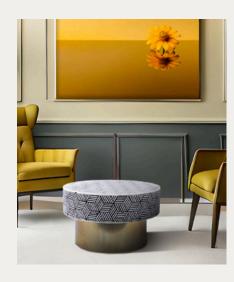

# GLEN AGATE COFFEE TABLE

The Glen coffee table emanates a soothing and soft aesthetic. The round blue agate tabletop rests on a gold-finished metal frame, maintaining a minimalistic yet luxurious profile. Whether positioned in a living room or a subdued corner, Glen is certain to sparkle like a diamond.