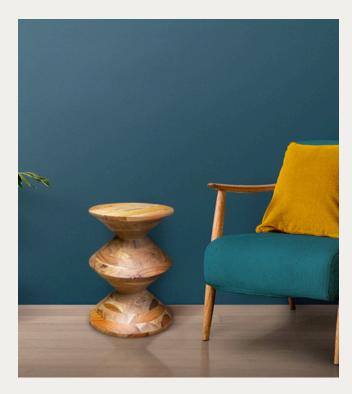

# KORA TOTEM-SHAPED END TABLE

The Kora end table boasts a totem shape, with its minimal footprint making it ideal for smaller spaces. It doubles as a pedestal for a lamp or a striking accent piece in its own right. Made of high-quality acacia wood and enhanced by a natural finish, it promises durability and an organic feel.