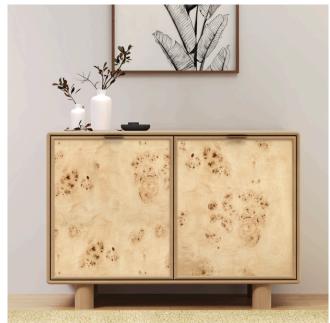

#### Urban Burl, Oxy and Jungle

Wooden knots, soft edges, classy textured finishes - that's what describes our new Autumn collection. These mango wood beauties combine textures, tones, and elements, with styles inspired by the earthy hues of Autumn!

The ensemble comprises coffee tables, consoles, chests, cabinets, side tables and end tables. Perfect for Japandi, boho-chic or Scandi style!