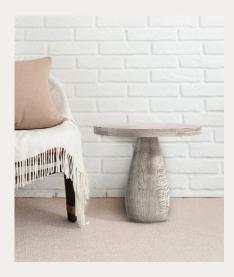

# KORA TOTEM-SHAPED END TABLE

The Kora end table boasts a totem shape, with its minimal footprint making it ideal for smaller spaces. It doubles as a pedestal for a lamp or a striking accent piece in its own right. Made of high-quality acacia wood and enhanced by a natural finish, it promises durability and an organic feel.