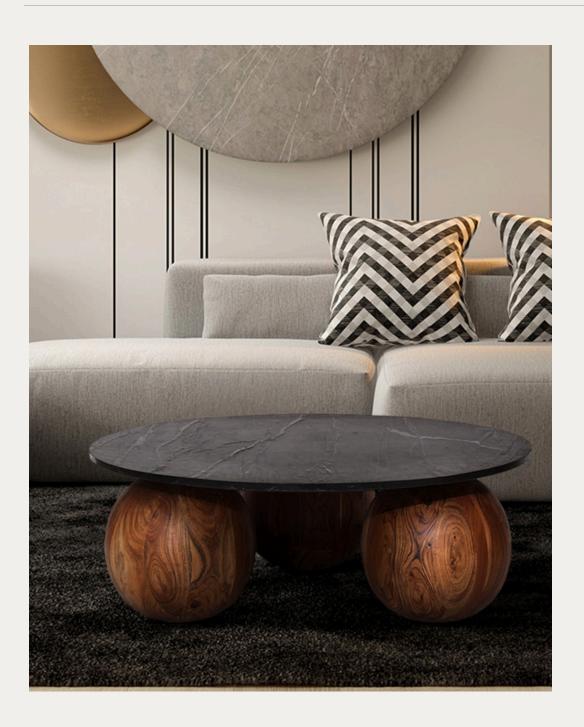

# SILVIA CURVED COFFEE TABLE

Bold in design, the Silvia coffee table is a naturally finished piece boasting character. The curved pedestal base creates a focal point that's much needed in any living room setting. With its round tabletop, it offers the perfect spot to place your drinks, snacks, and coffee table books, making it an ideal companion for leisurely evenings spent relaxing at home.