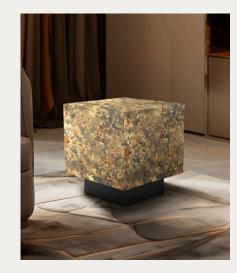

#### The Metallica Edit

Introducing the Metallica Edit, where vintage fashion meets industrial charm. Crafted from sturdy iron and adorned with warm metallic finishes, the collection boasts a distinctive character.

The ensemble comprises cabinets, side tables, and end tables, with coffee tables and consoles to be added soon to the collection. Perfect for contemporary and industrial style aesthetics!

Galaxy Cabinet