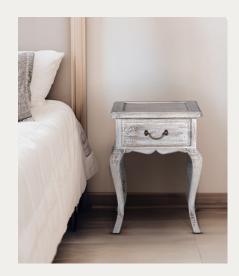

# **Bohemian Rhapsody**

Our Bohemian Rhapsody collection celebrates intricate details, distressed whitewashed finishes, nostalgia, and boho-chic vibes.

The ensemble comprises consoles, end tables, cabinets, and side tables, each piece brimming with character and charm. Whether it is boho chic, contemporary or rustic farmhouse interiors, our collection promises to make a unique style statement.

Zeke Side Table

Mandala 2-Door Cabinet

Sage Craved Side Table

Sally Console Table

Eugene End Table

Akmaral Console Table