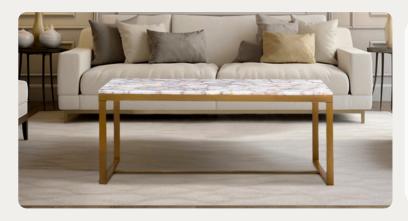

# GLEN AGATE COFFEE TABLE

The Glen coffee table emanates a soothing and soft aesthetic. The round blue agate tabletop rests on a gold-finished metal frame, maintaining a minimalistic yet luxurious profile. Whether positioned in a living room or a subdued corner, Glen is certain to sparkle like a diamond.