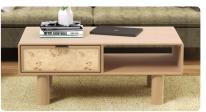

#### Urban Burl, Oxy and Jungle

Wooden knots, soft edges, classy textured finishes - that's what describes our new Autumn collection. These mango wood beauties combine textures, tones, and elements, with styles inspired by the earthy hues of Autumn!

The ensemble comprises coffee tables, consoles, chests, cabinets, side tables and end tables. Perfect for Japandi, boho-chic or Scandi style!