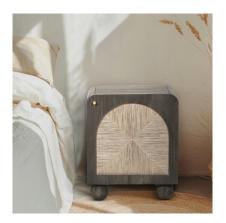

#### Urban Burl, Oxy and Jungle

Wooden knots, soft edges, classy textured finishes - that's what describes our new Autumn collection. These mango wood beauties combine textures, tones, and elements, with styles inspired by the earthy hues of Autumn!

The ensemble comprises coffee tables, consoles, chests, cabinets, side tables and end tables. Perfect for Japandi, boho-chic or Scandi style!