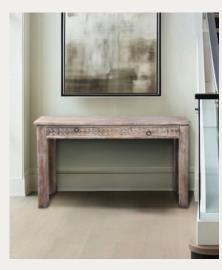

#### Urban Burl, Oxy and Jungle

Wooden knots, soft edges, classy textured finishes - that's what describes our new Autumn collection. These mango wood beauties combine textures, tones, and elements, with styles inspired by the earthy hues of Autumn!

The ensemble comprises coffee tables, consoles, chests, cabinets, side tables and end tables. Perfect for Japandi, boho-chic or Scandi style!