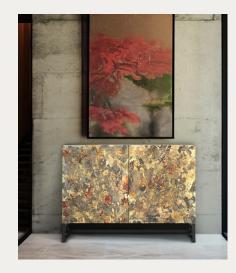

#### The Metallica Edit

Introducing the Metallica Edit, where vintage fashion meets industrial charm. Crafted from sturdy iron and adorned with warm metallic finishes, the collection boasts a distinctive character.

The ensemble comprises cabinets, side tables, and end tables, with coffee tables and consoles to be added soon to the collection. Perfect for contemporary and industrial style aesthetics!

Galaxy Cabinet

Galaxy Side Table

Galaxy End Table

Ashton Cabinet

Ashton End Table

Ashton Side Table