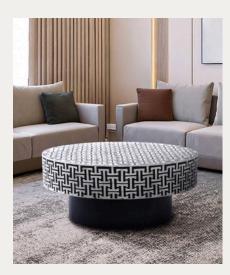

# **Charming Bone Inlay**

Our Charming Bone Inlay collection is the epitome of quiet luxury and glam, combining traditional handcrafted designs with beautiful geometric patterns. Each piece boasts a unique character, adding an artistic touch to any space.

The ensemble comprises chic coffee tables, trendy end tables, and stunning cabinets. Perfect for eclectic, contemporary and glam interiors!

Ada Coffee Table

Sienna End Table

Fantasy Coffee Table

Sienna Bold Coffee Table