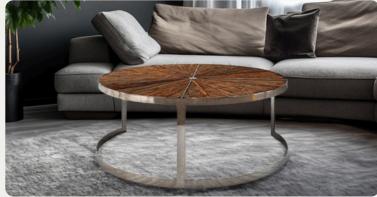

# SILVIA CURVED COFFEE TABLE

Bold in design, the Silvia coffee table is a naturally finished piece boasting character. The curved pedestal base creates a focal point that's much needed in any living room setting. With its round tabletop, it offers the perfect spot to place your drinks, snacks, and coffee table books, making it an ideal companion for leisurely evenings spent relaxing at home.