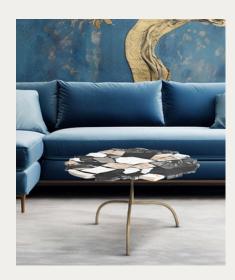

# GLEN AGATE COFFEE TABLE

The Glen coffee table emanates a soothing and soft aesthetic. The round blue agate tabletop rests on a gold-finished metal frame, maintaining a minimalistic yet luxurious profile. Whether positioned in a living room or a subdued corner, Glen is certain to sparkle like a diamond.