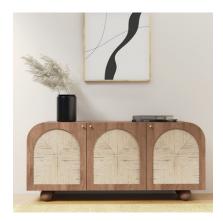

#### Urban Burl, Oxy and Jungle

Wooden knots, soft edges, classy textured finishes - that's what describes our new Autumn collection. These mango wood beauties combine textures, tones, and elements, with styles inspired by the earthy hues of Autumn!

The ensemble comprises coffee tables, consoles, chests, cabinets, side tables and end tables. Perfect for Japandi, boho-chic or Scandi style!