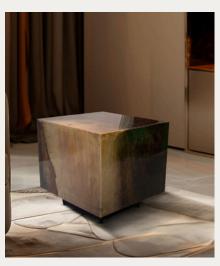

#### The Metallica Edit

Introducing the Metallica Edit, where vintage fashion meets industrial charm. Crafted from sturdy iron and adorned with warm metallic finishes, the collection boasts a distinctive character.

The ensemble comprises cabinets, side tables, and end tables, with coffee tables and consoles to be added soon to the collection. Perfect for contemporary and industrial style aesthetics!

Galaxy Cabinet