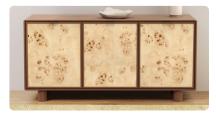

#### Urban Burl, Oxy and Jungle

Wooden knots, soft edges, classy textured finishes - that's what describes our new Autumn collection. These mango wood beauties combine textures, tones, and elements, with styles inspired by the earthy hues of Autumn!

The ensemble comprises coffee tables, consoles, chests, cabinets, side tables and end tables. Perfect for Japandi, boho-chic or Scandi style!