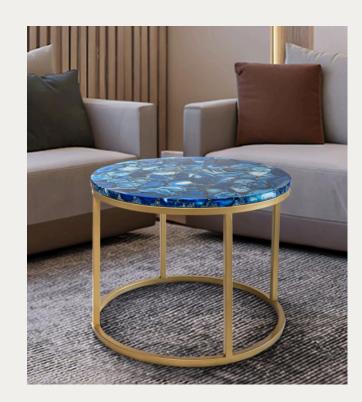

# GLEN AGATE COFFEE TABLE

The Glen coffee table emanates a soothing and soft aesthetic. The round blue agate tabletop rests on a gold-finished metal frame, maintaining a minimalistic yet luxurious profile. Whether positioned in a living room or a subdued corner, Glen is certain to sparkle like a diamond.