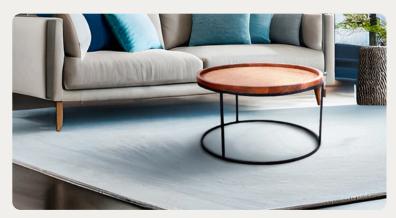

# KORA TOTEM-SHAPED END TABLE

The Kora end table boasts a totem shape, with its minimal footprint making it ideal for smaller spaces. It doubles as a pedestal for a lamp or a striking accent piece in its own right. Made of high-quality acacia wood and enhanced by a natural finish, it promises durability and an organic feel.