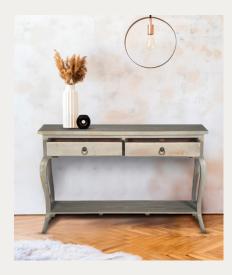

# **Bohemian Rhapsody**

Our Bohemian Rhapsody collection celebrates intricate details, distressed whitewashed finishes, nostalgia, and boho-chic vibes.

The ensemble comprises consoles, end tables, cabinets, and side tables, each piece brimming with character and charm. Whether it is boho chic, contemporary or rustic farmhouse interiors, our collection promises to make a unique style statement.

Zeke Side Table

Mandala 2-Door Cabinet

Sage Craved Side Table

Sally Console Table

Eugene End Table

Akmaral Console Table