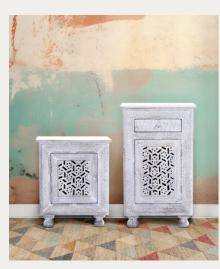

# **Bohemian Rhapsody**

Our Bohemian Rhapsody collection celebrates intricate details, distressed whitewashed finishes, nostalgia, and boho-chic vibes.

The ensemble comprises consoles, end tables, cabinets, and side tables, each piece brimming with character and charm. Whether it is boho chic, contemporary or rustic farmhouse interiors, our collection promises to make a unique style statement.

Zeke Side Table

Mandala 2-Door Cabinet

Sage Craved Side Table

Sally Console Table

Eugene End Table

Akmaral Console Table