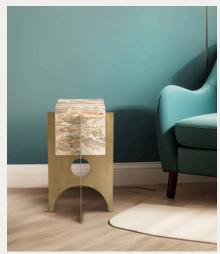

# KORA TOTEM-SHAPED END TABLE

The Kora end table boasts a totem shape, with its minimal footprint making it ideal for smaller spaces. It doubles as a pedestal for a lamp or a striking accent piece in its own right. Made of high-quality acacia wood and enhanced by a natural finish, it promises durability and an organic feel.