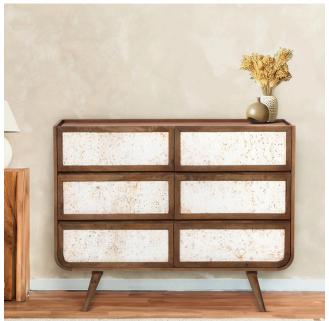

#### Urban Burl, Oxy and Jungle

Wooden knots, soft edges, classy textured finishes - that's what describes our new Autumn collection. These mango wood beauties combine textures, tones, and elements, with styles inspired by the earthy hues of Autumn!

The ensemble comprises coffee tables, consoles, chests, cabinets, side tables and end tables. Perfect for Japandi, boho-chic or Scandi style!