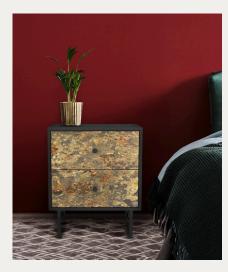

#### The Metallica Edit

Introducing the Metallica Edit, where vintage fashion meets industrial charm. Crafted from sturdy iron and adorned with warm metallic finishes, the collection boasts a distinctive character.

The ensemble comprises cabinets, side tables, and end tables, with coffee tables and consoles to be added soon to the collection. Perfect for contemporary and industrial style aesthetics!

Galaxy Cabinet

Galaxy Side Table

Galaxy End Table

Ashton Cabinet

Ashton End Table

Ashton Side Table