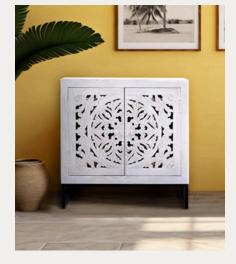

# **Charming Bone Inlay**

Our Charming Bone Inlay collection is the epitome of quiet luxury and glam, combining traditional handcrafted designs with beautiful geometric patterns. Each piece boasts a unique character, adding an artistic touch to any space.

The ensemble comprises chic coffee tables, trendy end tables, and stunning cabinets. Perfect for eclectic, contemporary and glam interiors!

Ada Coffee Table

Sienna End Table

Fantasy Coffee Table

Sienna Bold Coffee Table