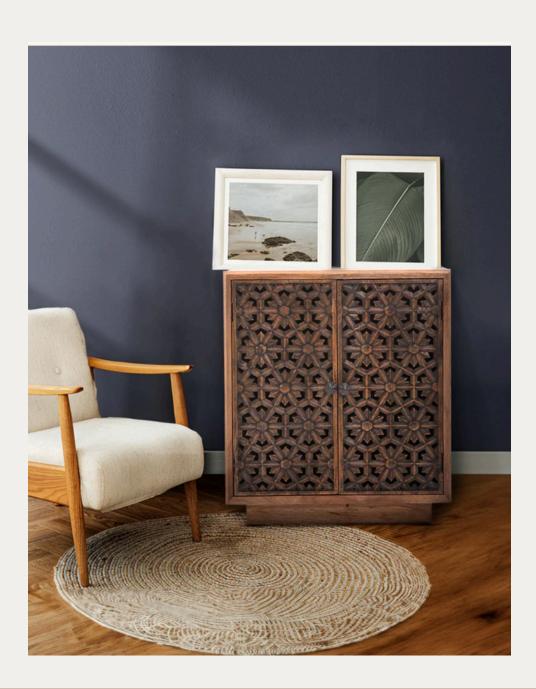

#### **Rustic Reclaimed Wood**

It includes accent furniture, mirrors, and consoles with personality, wabi-sabi vibes and a knack for storytelling. Crafted from salvaged wood, each piece flaunts its quirks—age spots, chatter marks, you name it!

#### The Industrial Edit

With a sleek profile, The Industrial Edit profile comprises accent furniture, coffee tables, consoles, and mirrors. The mixed material construction makes it perfect for a variety of design styles, including modern, industrial, and coastal.