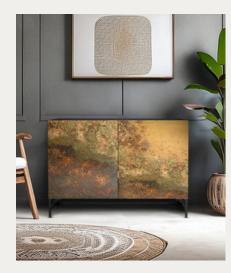

#### The Metallica Edit

Introducing the Metallica Edit, where vintage fashion meets industrial charm. Crafted from sturdy iron and adorned with warm metallic finishes, the collection boasts a distinctive character.

The ensemble comprises cabinets, side tables, and end tables, with coffee tables and consoles to be added soon to the collection. Perfect for contemporary and industrial style aesthetics!

Galaxy Cabinet

Galaxy Side Table

Galaxy End Table

Ashton Cabinet

Ashton End Table

Ashton Side Table