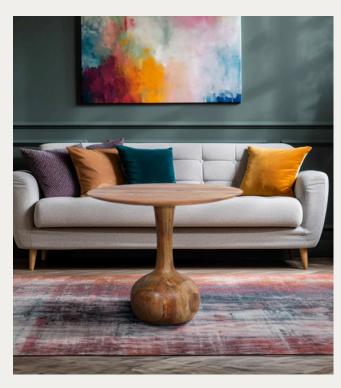

# SILVIA CURVED COFFEE TABLE

Bold in design, the Silvia coffee table is a naturally finished piece boasting character. The curved pedestal base creates a focal point that's much needed in any living room setting. With its round tabletop, it offers the perfect spot to place your drinks, snacks, and coffee table books, making it an ideal companion for leisurely evenings spent relaxing at home.