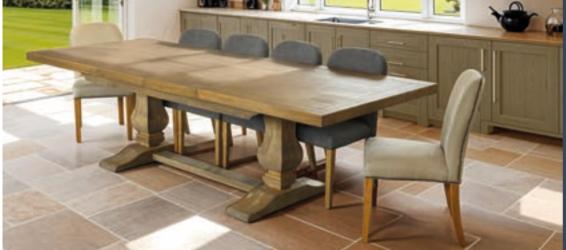

### Windermere

The Windermere extending dining table is a perfect blend of style and functionality, designed to accommodate both intimate dinners and larger gatherings.

Measuring 1.8m when closed, it can effortlessly extend to 2.8m, providing ample space for your guests.

Available in our Grey Oiled and Natural finishes, the Windermere brings a warm, elegant touch to any dining space. With a timeless design ensuring it will remain a centrepiece in your home for years to come, seamlessly complementing both contemporary and traditional interiors.