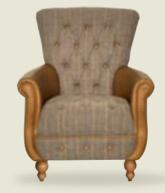

Edale Sofa w:197 x d:94 x h:81

Westminster Armchair w:80 x d:92 x h:98

Westminster Wing Armchair w:82 x d:90 x h:107

# Stocked Chairs

Some of our many and varied stocked chairs, visit our website or get in touch to see our full ranges.

How to find our stunning NEC stand
Join us for a coffee!

show news

www.carltonfurniture.co.uk