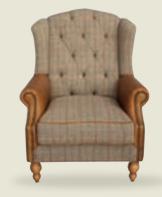

Edale Sofa w:197 x d:94 x h:81

Westminster Armchair w:80 x d:92 x h:98

Westminster Wing Armchair w:82 x d:90 x h:107