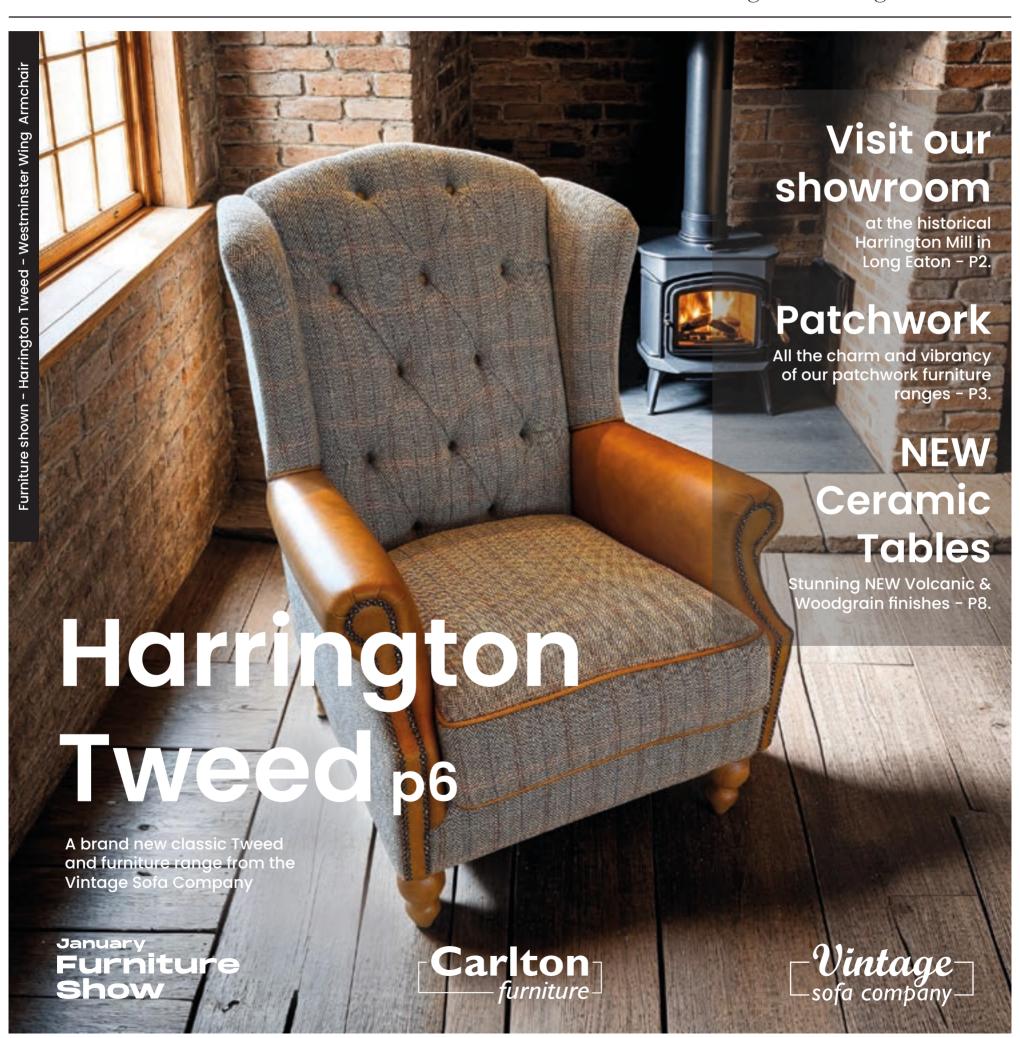

# Sarlton & Vintage Sofa Company Sofa Company

www.carltonfurniture.co.uk

January furniture Show 2025: Hall 1 - B10

Patchwork • Harris Tweed • Leather • Ceramic Tables • Bean Bags • Harrington Tweed

Edale Sofa w:197 x d:94 x h:81

Westminster Armchair w:80 x d:92 x h:98

Westminster Wing Armchair w:82 x d:90 x h:107