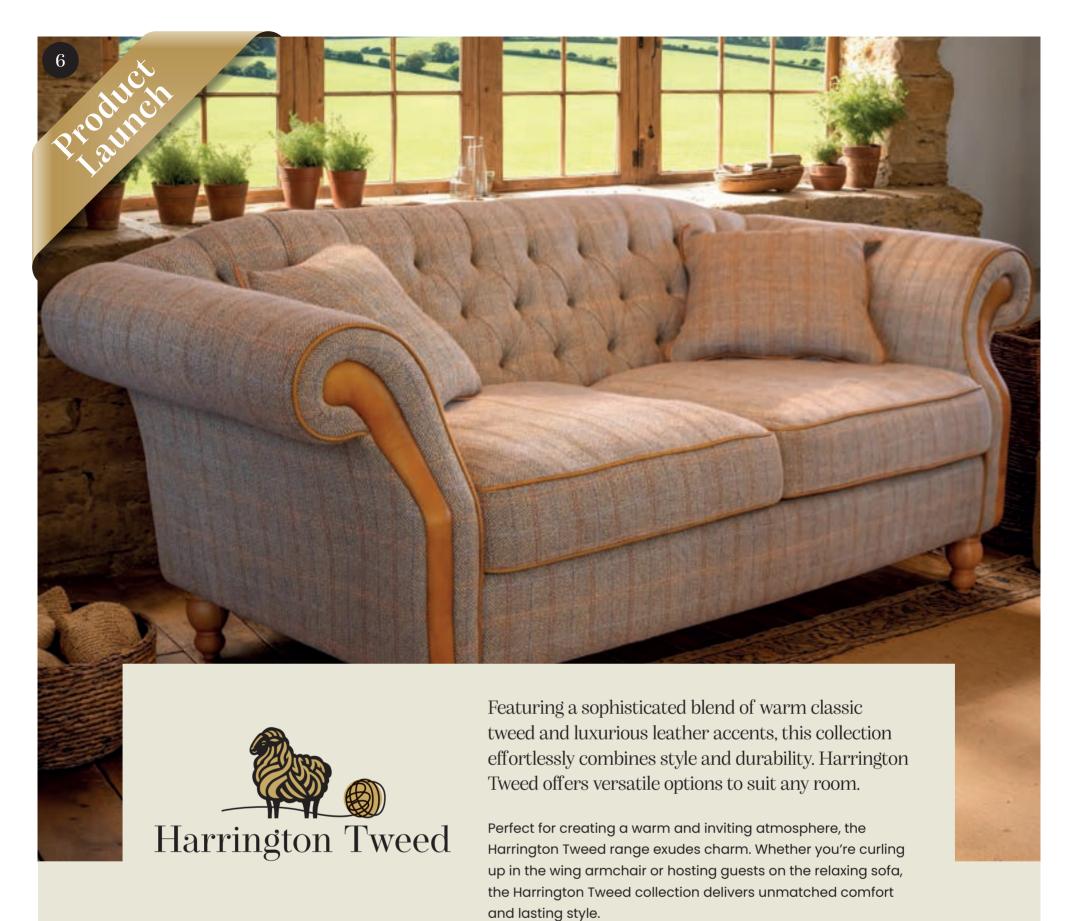

rder.

#### Can I order bespoke items?

We can customise many of the shapes and designs that we already have. We have an extensive range of fabrics and leathers in many different articles and finishes that allow you to customise your individual piece of furniture to your taste. Wood finishing options can also be selected. For custom bespoke orders design and development of each piece is a longer process.





Measuring 1.8m when closed, it can effortlessly extend to 2.8m, providing ample space for your guests.

Available in our Grey Oiled and Natural finishes, the Windermere brings a warm, elegant touch to any dining space. With a timeless design ensuring it will remain a centrepiece in your home for years to come, seamlessly complementing both contemporary and traditional interiors.













Edale Sofa w:197 x d:94 x h:81



Westminster Armchair w:80 x d:92 x h:98



Westminster Wing Armchair w:82 x d:90 x h:107

# Stocked Chairs



Some of our many and varied stocked chairs, visit our website or get in touch to see our full ranges.







How to find our stunning NEC stand
Join us for a coffee!







show news

www.carltonfurniture.co.uk