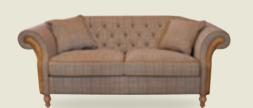

Edale Sofa w:197 x d:94 x h:81

Westminster Armchair w:80 x d:92 x h:98

Westminster Wing Armchair w:82 x d:90 x h:107