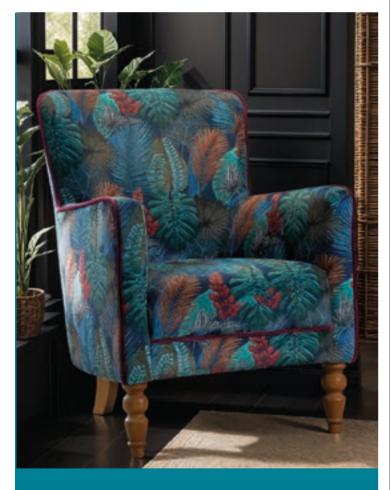

### Howden -Tropical Leaf

Available as a stylish sofa and chair, this collection combines bold design with exceptional comfort. Available in 2 fabrics - Kingfisher (shown above) and Toucan, featuring deep reds inspired by the vivid hues of the rainforest.