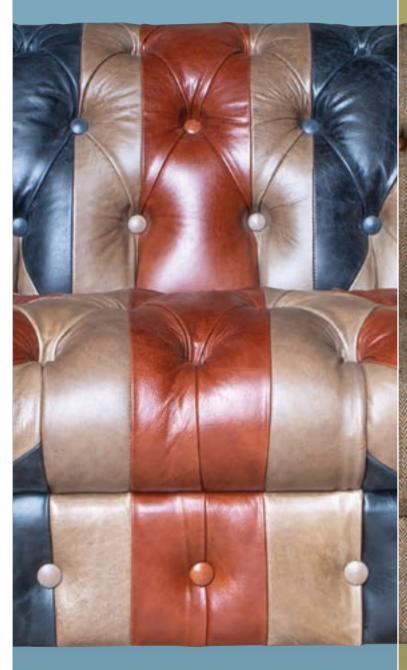

ut delivery times?

Delivery times are dependent on the item you are ordering. We endeavour to hold our complete collection in stock for immediate dispatch to your retailer. Fast track items should be in stock and therefore we are able to offer these on shorter lead times. For bespoke pieces there are longer lead times for manufacture and delivery but we can advise you of these when you order.

#### Can I order bespoke items?

We can customise many of the shapes and designs that we already have. We have an extensive range of fabrics and leathers in many different articles and finishes that allow you to customise your individual piece of furniture to your taste. Wood finishing options can also be selected. For custom bespoke orders design and development of each piece is a longer process.





Measuring 1.8m when closed, it can effortlessly extend to 2.8m, providing ample space for your guests.

Available in our Grey Oiled and Natural finishes, the Windermere brings a warm, elegant touch to any dining space. With a timeless design ensuring it will remain a centrepiece in your home for years to come, seamlessly complementing both contemporary and traditional interiors.













Edale Sofa w:197 x d:94 x h:81



Westminster Armchair w:80 x d:92 x h:98



Westminster Wing Armchair w:82 x d:90 x h:107

# Stocked Chairs



Some of our many and varied stocked chairs, visit our website or get in touch to see our full ranges.







How to find our stunning NEC stand
Join us for a coffee!







show news

www.carltonfurniture.co.uk