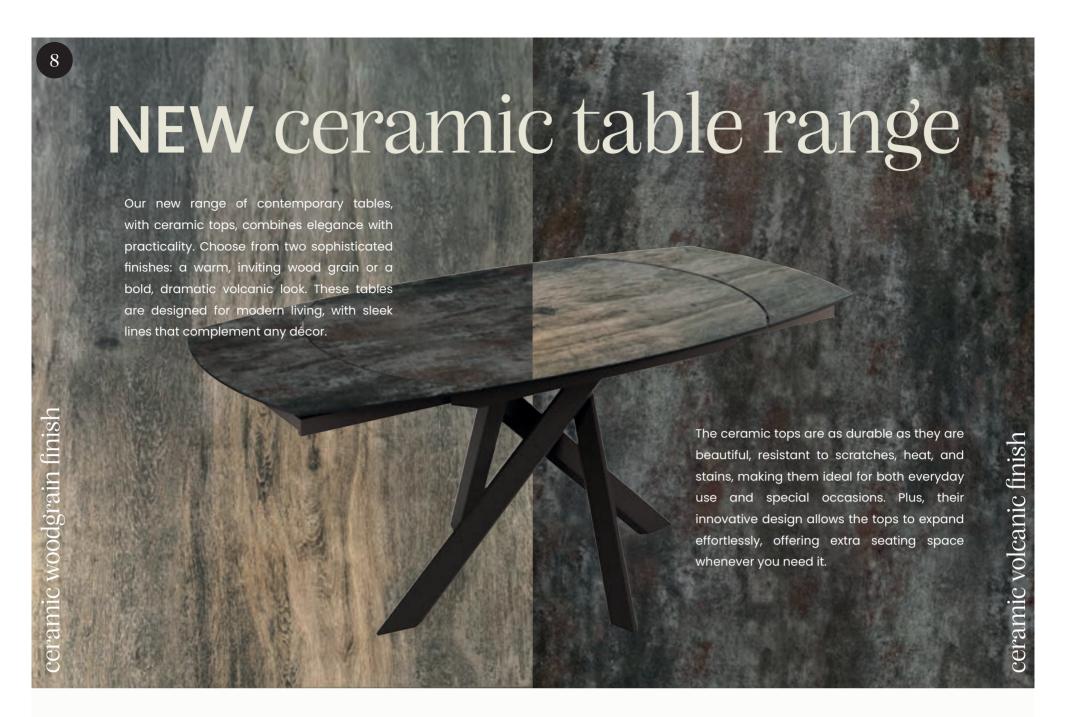

### Windermere

The Windermere extending dining table is a perfect blend of style and functionality, designed to accommodate both intimate dinners and larger gatherings.

Measuring 1.8m when closed, it can effortlessly extend to 2.8m, providing ample space for your guests.

Available in our Grey Oiled and Natural finishes, the Windermere brings a warm, elegant touch to any dining space. With a timeless design ensuring it will remain a centrepiece in your home for years to come, seamlessly complementing both contemporary and traditional interiors.