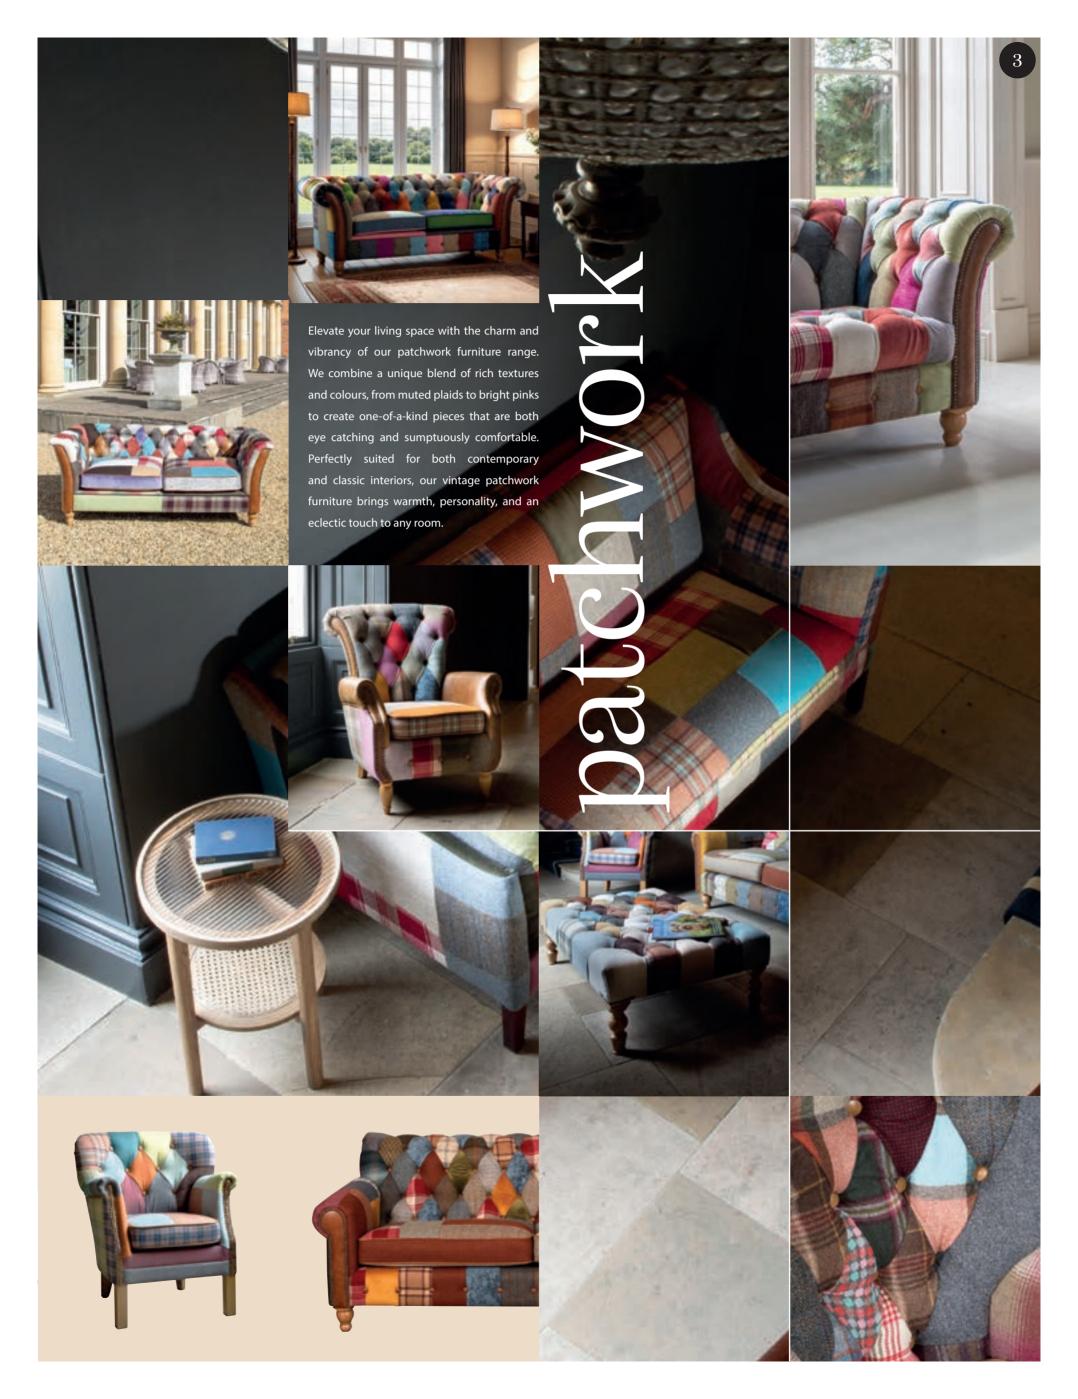

furniture.co.uk

January furniture Show 2025: Hall 1 - B10

Patchwork • Harris Tweed • Leather • Ceramic Tables • Bean Bags • Harrington Tweed



### come & visit our

# showroom!

Visit our beautiful showroom, featuring both Carlton and Vintage Furniture, located in the heart of the East Midlands.

Our Harrington Mill office and showroom in Long Eaton, Nottingham, offers a serene and private environment where you can explore our ranges in peace and quiet.

Book an appointment to experience our collections at your convenience.





### Howden -Tropical Leaf

Available as a stylish sofa and chair, this collection combines bold design with exceptional comfort. Available in 2 fabrics - Kingfisher (shown above) and Toucan, featuring deep reds inspired by the vivid hues of the rainforest.







## Fast Track

all you need to know...

#### What is Fast Track?

Fast Track means that we have it in stock and ready to go. So instead of waiting for a custom, made to order piece to go through the manufacturing process, you're ordering something with much shorter lead times. These items are created in our most popular shapes and colours so we know we have something you're going to love. Everything we produce within this range still has our usual high quality and amazing finishes.





### Windermere

The Windermere extending dining table is a perfect blend of style and functionality, designed to accommodate both intimate dinners and larger gatherings.

#### How about delivery times?

Delivery times are dependent on the item you are ordering. We endeavour to hold our complete collection