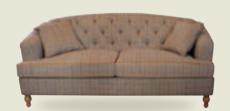

Edale Sofa w:197 x d:94 x h:81

Westminster Armchair w:80 x d:92 x h:98

Westminster Wing Armchair w:82 x d:90 x h:107