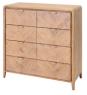

**3 DRAWER CHEST** AO06 H86.5cm W85cm D45cm

## LARGE 3 DRAWER BEDSIDE AO04 H68cm W55cm D43cm

SMALL 3 DRAWER BEDSIDE A003 H68cm W45cm D40cm

DOUBLE WARDROBE A005 H195cm W102cm D57cm

7 DRAWER CHEST A007 H108cm W110cm D45cm

9 DRAWER WIDE CHEST AO06 H85cm W140cm D45cm