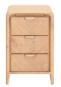

## LARGE 3 DRAWER BEDSIDE AO04 H68cm W55cm D43cm

SMALL 3 DRAWER BEDSIDE A003 H68cm W45cm D40cm

DOUBLE WARDROBE A005 H195cm W102cm D57cm

7 DRAWER CHEST A007 H108cm W110cm D45cm

9 DRAWER WIDE CHEST AO06 H85cm W140cm D45cm