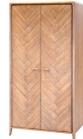

## LARGE 3 DRAWER BEDSIDE AO04 H68cm W55cm D43cm

SMALL 3 DRAWER BEDSIDE A003 H68cm W45cm D40cm

DOUBLE WARDROBE A005 H195cm W102cm D57cm

7 DRAWER CHEST A007 H108cm W110cm D45cm

9 DRAWER WIDE CHEST AO06 H85cm W140cm D45cm