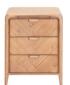

## LARGE 3 DRAWER BEDSIDE AO04 H68cm W55cm D43cm

SMALL 3 DRAWER BEDSIDE A003 H68cm W45cm D40cm

DOUBLE WARDROBE A005 H195cm W102cm D57cm

7 DRAWER CHEST A007 H108cm W110cm D45cm

9 DRAWER WIDE CHEST AO06 H85cm W140cm D45cm