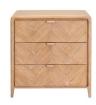

Made using 100% RECLAIMED TIMBERS

1

~





 150CM BEDSTEAD
 AOO1

 H110cm
 W161cm
 D215cm

 180CM
 BEDSTEAD
 AO03

 H110cm
 W191cm
 D215cm



150CM UPHOLSTERED BEDSTEAD BED-17 H121cm W182cm D227cm 180CM UPHOLSTERED BEDSTEAD BED-18 H121cm W212cm D227cm



**3 DRAWER CHEST** AO06 H86.5cm W85cm D45cm



## LARGE 3 DRAWER BEDSIDE AO04 H68cm W55cm D43cm



SMALL 3 DRAWER BEDSIDE A003 H68cm W45cm D40cm



DOUBLE WARDROBE A005 H195cm W102cm D57cm



7 DRAWER CHEST A007 H108cm W110cm D45cm



9 DRAWER WIDE CHEST AO06 H85cm W140cm D45cm

Please note that colours/finishes shown are intended as a guide only. Product information correct at time of publication. We have a policy of continuous product development and reserves the right to change any product and specifications given in this brochure.