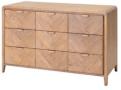

## LARGE 3 DRAWER BEDSIDE AO04 H68cm W55cm D43cm

SMALL 3 DRAWER BEDSIDE A003 H68cm W45cm D40cm

DOUBLE WARDROBE A005 H195cm W102cm D57cm

7 DRAWER CHEST A007 H108cm W110cm D45cm

9 DRAWER WIDE CHEST AO06 H85cm W140cm D45cm