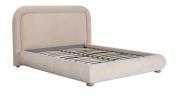

Made using 100% RECLAIMED TIMBERS

1

~

 150CM BEDSTEAD
 AOO1

 H110cm
 W161cm
 D215cm

 180CM
 BEDSTEAD
 AO03

 H110cm
 W191cm
 D215cm

150CM UPHOLSTERED BEDSTEAD BED-17 H121cm W182cm D227cm 180CM UPHOLSTERED BEDSTEAD BED-18 H121cm W212cm D227cm