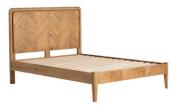

Made using 100% RECLAIMED TIMBERS

1

~

 150CM BEDSTEAD
 AOO1

 H110cm
 W161cm
 D215cm

 180CM
 BEDSTEAD
 AO03

 H110cm
 W191cm
 D215cm

150CM UPHOLSTERED BEDSTEAD BED-17 H121cm W182cm D227cm 180CM UPHOLSTERED BEDSTEAD BED-18 H121cm W212cm D227cm