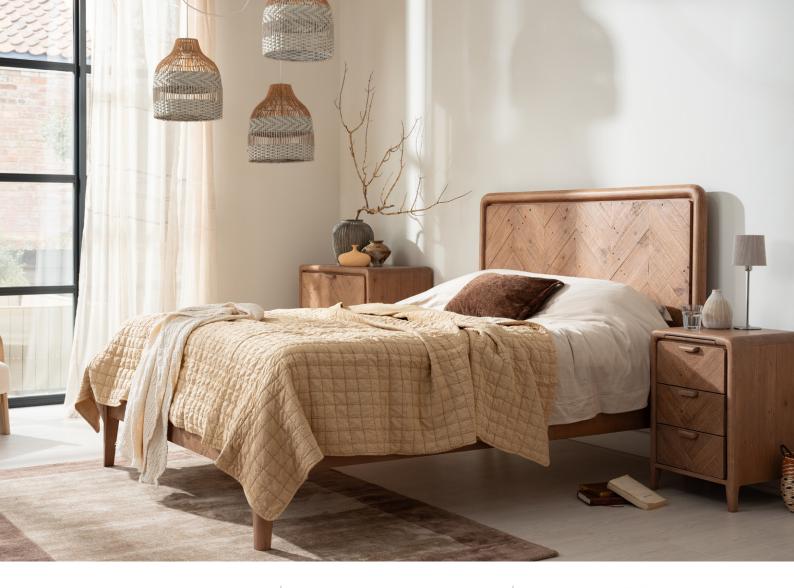

Made using 100% RECLAIMED TIMBERS

1

~

 150CM BEDSTEAD
 AOO1

 H110cm
 W161cm
 D215cm

 180CM
 BEDSTEAD
 AO03

 H110cm
 W191cm
 D215cm

150CM UPHOLSTERED BEDSTEAD BED-17 H121cm W182cm D227cm 180CM UPHOLSTERED BEDSTEAD BED-18 H121cm W212cm D227cm