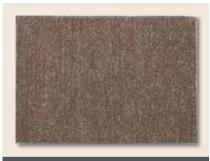

# Delilah

NEW

RANGE

Delilah Cream

 120 x 170cm:
 TDE120170CRPA1

 160 x 230cm:
 TDE160230CRPA1

 200 x 290cm:
 TDE200290CRPA1

Delilah Taupe

 120 x 170cm:
 TDE120170TPPA1

 160 x 230cm:
 TDE160230TPPA1

 200 x 290cm:
 TDE200290TPPA1

£ 🔏 🎗 🖉 📖

Delilah Grey

 120 x 170cm:
 TDE120170GYPA1

 160 x 230cm:
 TDE160230GYPA1

 200 x 290cm:
 TDE200290GYPA1

# Timeless luxury, beaded elegance.

Production Method: Hand Tufted Material: 65% Wool, 35% Polyester Weight (gsm): 2800 Height (cm): 1.9 Backing: Latex