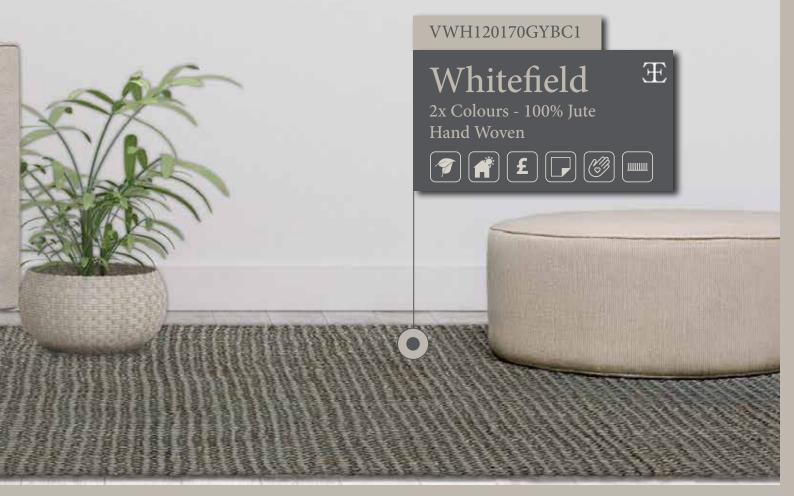

### Whitefield

Expand your eco-friendly offerings with the Whitefield boucle rug from our Natural Fiber collection. Handwoven with meticulous care, this textured rug effortlessly brings the beauty of nature into any home. Crafted from natural jute, it's reversible, hard-wearing, and suitable for high-traffic areas. Available in natural and grey colours, the Whitefield rug can be seamlessly paired with matching mats and runners for a cohesive look. Its versatility extends to both indoor and sheltered outdoor use, (must not become damp or wet).

VWH120170GYBC1

Whitefield 2x Colours - 100% Jute Hand Woven

1 E 🕞 🧭