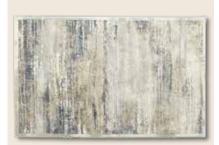

### Aura

The Aura rug range is a modern collection of Hand-Tufted rugs crafted from 100% wool. Available in three stylish designs - Starburst, Storm, and Dune - these rugs o ffer durability, warmth, and a contemporary look. The Starburst design features a dynamic, starburst pattern in bold colors, while the Storm and Dune designs showcase textured, linear patterns in calming shades. With multiple size options available, the Aura rug range is a versatile and affordable choice for modern living spaces.

NEW

RANGE

Production Method: Hand Tufted Material: 100% Wool Weight (gsm): 3500 Height (cm): 1.2 Backing: Latex & Cotton