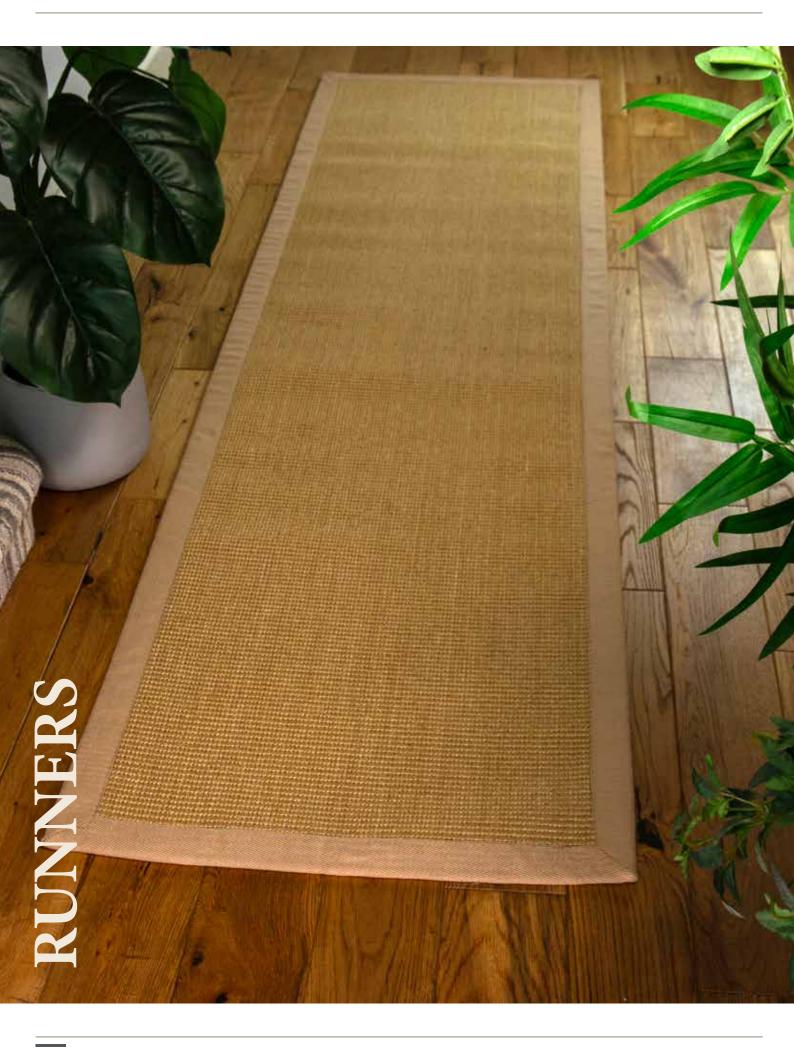

### **Runner** Collection

Elevate your home's aesthetic with our stunning Runner Collection. From the natural elegance of Swinton to the luxurious comfort of Esme, our runners are designed to enhance any space. Experience the beauty of sustainable materials with our eco-friendly jute runners, or indulge in the opulence of our premium wool options. Whether you're looking to add a touch of sophistication to your hallway or create a cohesive look throughout your home, our Runner Collection has the perfect piece for you.

### Swinton

Extend the natural beauty of the Swinton rug with its coordinating runner collection. These eco-conscious runners, crafted from a blend of sustainable sisal and jute fibers, offer a stylish and durable solution for hallways, entryways, and other high-traffic areas. The Swinton's earthy colour palette seamlessly complements its rug counterpart, creating a cohesive and inviting atmosphere. Enhance your sustainable offerings and cater to the growing demand for environmentally friendly home décor with this versatile runner collection.