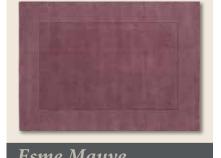

### Esme

£ 🗶 🖉 📖

Esme, a beautifully hand-carved rug from the luxurious Wool collection. Crafted from 100% wool, its intricate lines and versatile design make it a perfect addition to any home décor. Available in a variety of vibrant colours and sizes, the Esme offers exceptional quality and comfort for any room.

#### Esme Cream

| 80 x 150cm:  | SES80150CRPL1  |
|--------------|----------------|
| 120 x 170cm: | SES120170CRPL1 |
| 160 x 230cm: | SES160230CRPL1 |
| 200 x 290cm: | SES200290CRPL1 |

Esme Stone

| 80 x 150cm:  | SES80150SOPL1  |  |
|--------------|----------------|--|
| 120 x 170cm: | SES120170SOPL1 |  |
| 160 x 230cm: | SES160230SOPL1 |  |
| 200 x 290cm: | SES200290SOPL1 |  |