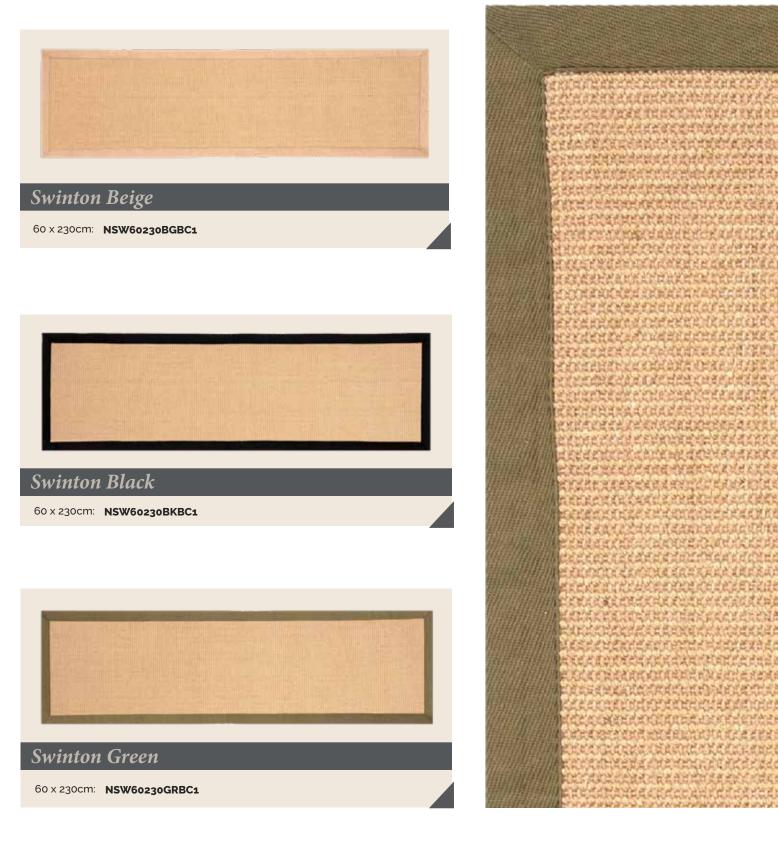

### Swinton

Highlight the Swinton rug, a captivating blend of natural sisal and jute fibers from the eco-conscious Natural Fiber collection. Its earthy colour palette effortlessly brings the tranquility of the outdoors into any home. As with all Natural pieces, the Swinton exemplifies our commitment to crafting exquisite designs from sustainable materials, appealing to environmentally conscious individuals.

Swinton Beige

 120 x 170cm:
 NSW120170BGBC1

 160 x 230cm:
 NSW160230BGBC1

 200 x 290cm:
 NSW200290BGBC1

 120 x 170cm:
 NSW120170BKBC1

 160 x 230cm:
 NSW160230BKBC1

 200 x 290cm:
 NSW200290BKBC1

Swinton Green

 120 x 170cm:
 NSW120170GRBC1

 160 x 230cm:
 NSW160230GRBC1

 200 x 290cm:
 NSW200290GRBC1

# Natural materials are expertly woven to create exquisite classic look.

### Swinton

Extend the natural beauty of the Swinton rug with its coordinating runner collection. These eco-conscious runners, crafted from a blend of sustainable sisal and jute fibers, offer a stylish and durable solution for hallways, entryways, and other high-traffic areas. The Swinton's earthy colour palette seamlessly complements its rug counterpart, creating a cohesive and inviting atmosphere. Enhance your sustainable offerings and cater to the growing demand for environmentally friendly home décor with this versatile runner collection.