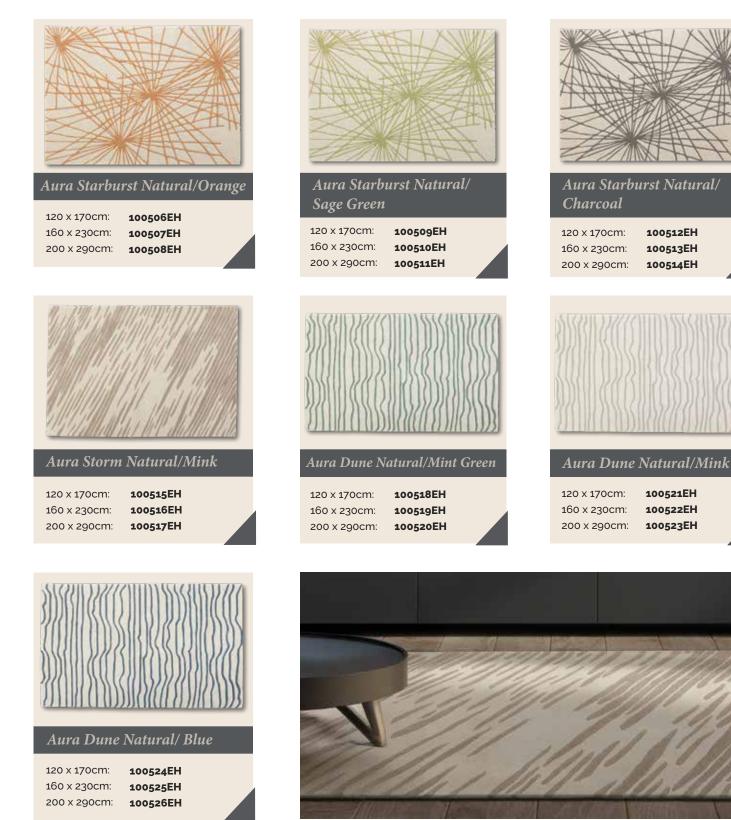

### Aura

The Aura rug range is a modern collection of Hand-Tufted rugs crafted from 100% wool. Available in three stylish designs - Starburst, Storm, and Dune - these rugs o ffer durability, warmth, and a contemporary look. The Starburst design features a dynamic, starburst pattern in bold colors, while the Storm and Dune designs showcase textured, linear patterns in calming shades. With multiple size options available, the Aura rug range is a versatile and affordable choice for modern living spaces.

NEW

RANGE

Production Method: Hand Tufted Material: 100% Wool Weight (gsm): 3500 Height (cm): 1.2 Backing: Latex & Cotton