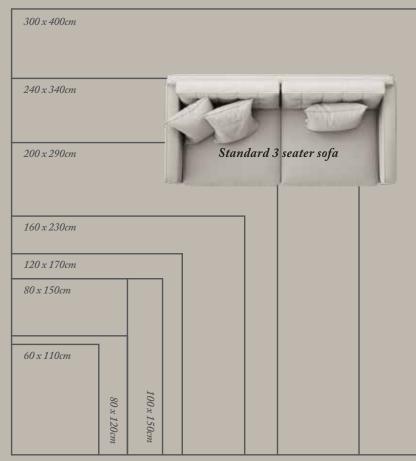

n' that punches the strands of yarns into a canvas that is stretched. They prepare the canvas by stenciling the design on and then fill it in with yarn.



#### Machine Woven

Using modern technology, we can instruct a machine to weave rugs varying from simple to complex designs. Perfect for ensuring our pieces are consistent in colour, size, and texture throughout.



#### Hand Woven

Our artisan's hand-weave our rugs by intertwining vertical and horizontal yarn to create our fabulous rugs. All our naturelle products are hand woven using natural materials.



### What our icons stand for...



Sustainable



Recycled



Indoor & Outdoor





Hand Carved



Reversible





Soft Touch



High Pile





Great Value



Hand Made

### Fibre materials we use











# Size guide

#### Rugs



#### Runners

45 x 150cm

67 x 200cm

60 x 230cm

Æ

# Contents



| Radiant   | 9-10  |
|-----------|-------|
| Aura      | 11-12 |
| Prestbury | 13-14 |
| Solar     | 15-16 |
| Arctic    | 17-18 |
|           |       |



| Esme       | 21-22 |
|------------|-------|
| Whitefield | 23-24 |
| Delilah    | 25-26 |
| Stockport  | 27    |
| Salford    | 28    |
| Swinton    | 29-30 |
|            |       |



| Esme       | 33-34 |
|------------|-------|
| Whitefield | 35-36 |
| Swinton    | 37-38 |



### Live Beautifully, Love Endlessly.

– The Esselle Team



### The Contemporary Collection

Elevate your interior spaces with our Contemporary Collection, a curated selection of modern rugs designed to inspire. From the intricate hand-carved artistry of Radiant to the sustainable allure of