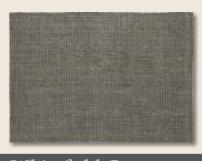

### Whitefield

Expand your eco-friendly offerings with the Whitefield boucle rug from our Natural Fiber collection. Handwoven with meticulous care, this textured rug effortlessly brings the beauty of nature into any home. Crafted from natural jute, it's reversible, hard-wearing, and suitable for high-traffic areas. Available in natural and grey colours, the Whitefield rug can be seamlessly paired with matching mats and runners for a cohesive look. Its versatility extends to both indoor and sheltered outdoor use, (must not become damp or wet).

Whitefield Natural

120 x 170cm: VWH120170NTBC1

### RUGS

Whitefield Grey