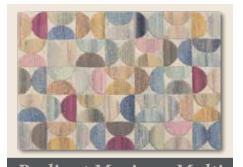

# Radiant

Introduce a touch of artistry and dimension to your rug selection with Radiant, a captivating hand-carved rug from the esteemed Wool collection. Its unique high-and-low pile construction creates a stunning 3D geometric design, making it a guaranteed showstopper in any space. Crafted from 100% wool, Radiant offers both luxurious comfort and exeptional quality.

Radiant Isabella Mult

 120 x 170cm:
 100500EH

 160 x 230cm:
 100501EH

 200 x 290cm:
 100502EH

Radiant Mariana Mult 120 x 170cm: 100503EH

160 x 230cm: **100504EH** 200 x 290cm: **100505EH** 

Radiant Lilianna Mu