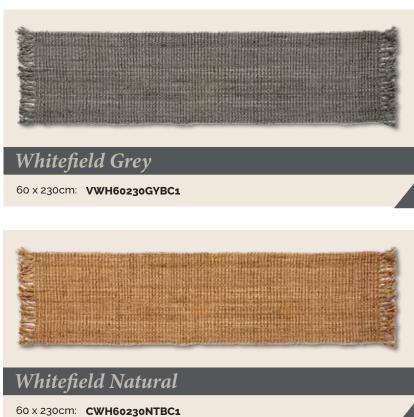

### Whitefield

Expand your eco-friendly offerings with the Whitefield boucle rug from our Natural Fiber collection. Handwoven with meticulous care, this textured rug effortlessly brings the beauty of nature into any home. Crafted from natural jute, it's reversible, hard-wearing, and suitable for high-traffic areas. Available in natural and grey colours, the Whitefield rug can be seamlessly paired with matching mats and runners for a cohesive look. Its versatility extends to both indoor and sheltered outdoor use, (must not become damp or wet).

Whitefield Natural

120 x 170cm: VWH120170NTBC1

### RUGS

Whitefield Grey

### RUNNERS