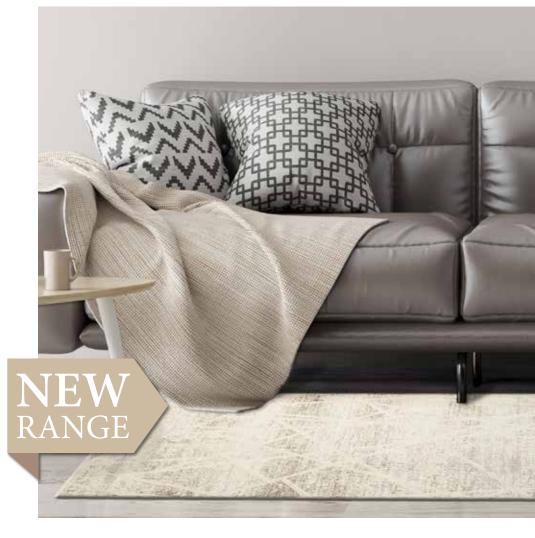

### Aura

The Aura rug range is a modern collection of Hand-Tufted rugs crafted from 100% wool. Available in three stylish designs - Starburst, Storm, and Dune - these rugs o ffer durability, warmth, and a contemporary look. The Starburst design features a dynamic, starburst pattern in bold colors, while the Storm and Dune designs showcase textured, linear patterns in calming shades. With multiple size options available, the Aura rug range is a versatile and affordable choice for modern living spaces.

NEW

RANGE

Production Method: Hand Tufted Material: 100% Wool Weight (gsm): 3500 Height (cm): 1.2 Backing: Latex & Cotton