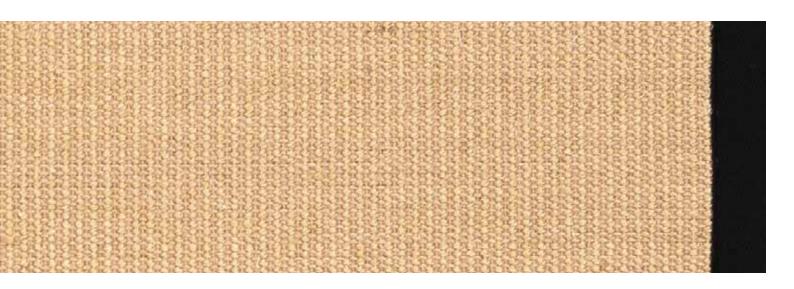

### Swinton

Highlight the Swinton rug, a captivating blend of natural sisal and jute fibers from the eco-conscious Natural Fiber collection. Its earthy colour palette effortlessly brings the tranquility of the outdoors into any home. As with all Natural pieces, the Swinton exemplifies our commitment to crafting exquisite designs from sustainable materials, appealing to environmentally conscious individuals.

Swinton Beige

 120 x 170cm:
 NSW120170BGBC1

 160 x 230cm:
 NSW160230BGBC1

 200 x 290cm:
 NSW200290BGBC1

 120 x 170cm:
 NSW120170BKBC1

 160 x 230cm:
 NSW160230BKBC1

 200 x 290cm:
 NSW200290BKBC1

Swinton Green

 120 x 170cm:
 NSW120170GRBC1

 160 x 230cm:
 NSW160230GRBC1

 200 x 290cm:
 NSW200290GRBC1

# Natural materials are expertly woven to create exquisite classic look.