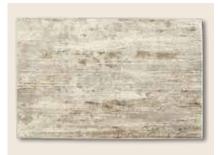

# Stockport

Introduce the Stockport rug, a simple yet essential design for any home. Handwoven with care, this classic rug exemplifies the Naturelle ethos: natural materials crafted into exquisite pieces. Made from durable jute, it's reversible and hard-wearing, making it suitable for high-traffic areas and both indoor and sheltered outdoor use (must not become damp or wet). Expand your sustainable offerings with this versatile and stylish rug.

Stockport Natural

80 x 150cm: **VSP80150NTWJ1** 120 x 170cm: **VSP120170NTWJ1** 

Production Method: Hand Woven Material: 100% Jute Weight (gsm): 2300 Height (cm): 1 Backing: N/A