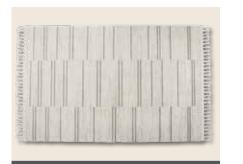

### Aura

The Aura rug range is a modern collection of Hand-Tufted rugs crafted from 100% wool. Available in three stylish designs - Starburst, Storm, and Dune - these rugs o ffer durability, warmth, and a contemporary look. The Starburst design features a dynamic, starburst pattern in bold colors, while the Storm and Dune designs showcase textured, linear patterns in calming shades. With multiple size options available, the Aura rug range is a versatile and affordable choice for modern living spaces.