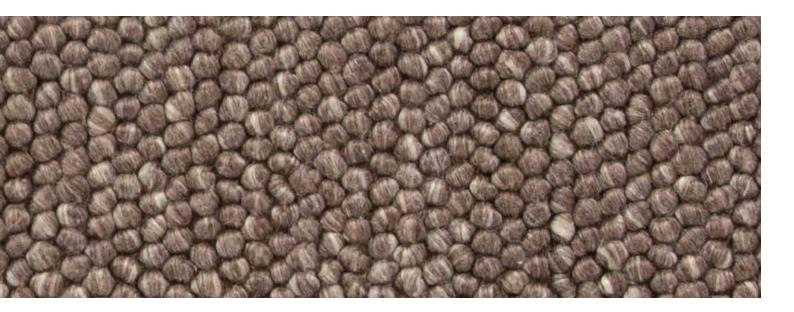

#### Hand Tufted

Our craftsmen hand tuft rugs using an instrument, also referred to as a 'gun' that punches the strands of yarns into a canvas that is stretched. They prepare the canvas by stenciling the design on and then fill it in with yarn.

#### Machine Woven

Using modern technology, we can instruct a machine to weave rugs varying from simple to complex designs. Perfect for ensuring our pieces are consistent in colour, size, and texture throughout.

#### Hand Woven

Our artisan's hand-weave our rugs by intertwining vertical and horizontal yarn to create our fabulous rugs. All our naturelle products are hand woven using natural materials.