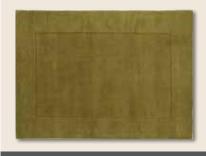

### Swinton

Highlight the Swinton rug, a captivating blend of natural sisal and jute fibers from the eco-conscious Natural Fiber collection. Its earthy colour palette effortlessly brings the tranquility of the outdoors into any home. As with all Natural pieces, the Swinton exemplifies our commitment to crafting exquisite designs from sustainable materials, appealing to environmentally conscious individuals.

Swinton Beige

 120 x 170cm:
 NSW120170BGBC1

 160 x 230cm:
 NSW160230BGBC1

 200 x 290cm:
 NSW200290BGBC1

 120 x 170cm:
 NSW120170BKBC1

 160 x 230cm:
 NSW160230BKBC1

 200 x 290cm:
 NSW200290BKBC1

Swinton Green

 120 x 170cm:
 NSW120170GRBC1

 160 x 230cm:
 NSW160230GRBC1

 200 x 290cm:
 NSW200290GRBC1