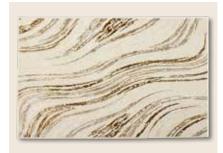

# Radiant

Introduce a touch of artistry and dimension to your rug selection with Radiant, a captivating hand-carved rug from the esteemed Wool collection. Its unique high-and-low pile construction creates a stunning 3D geometric design, making it a guaranteed showstopper in any space. Crafted from 100% wool, Radiant offers both luxurious comfort and exeptional quality.

Radiant Isabella Mult

 120 x 170cm:
 100500EH

 160 x 230cm:
 100501EH

 200 x 290cm:
 100502EH

Radiant Mariana Mult 120 x 170cm: 100503EH

160 x 230cm: **100504EH** 200 x 290cm: **100505EH** 

Radiant Lilianna Mu

 120 x 1/0cm.
 TL1201/0MLE11

 160 x 230cm:
 TL1160230MLE11

 200 x 290cm:
 100548EH