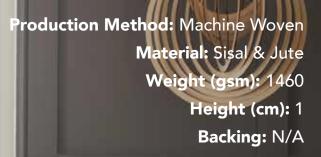

#### Machine Woven

Using modern technology, we can instruct a machine to weave rugs varying from simple to complex designs. Perfect for ensuring our pieces are consistent in colour, size, and texture throughout.