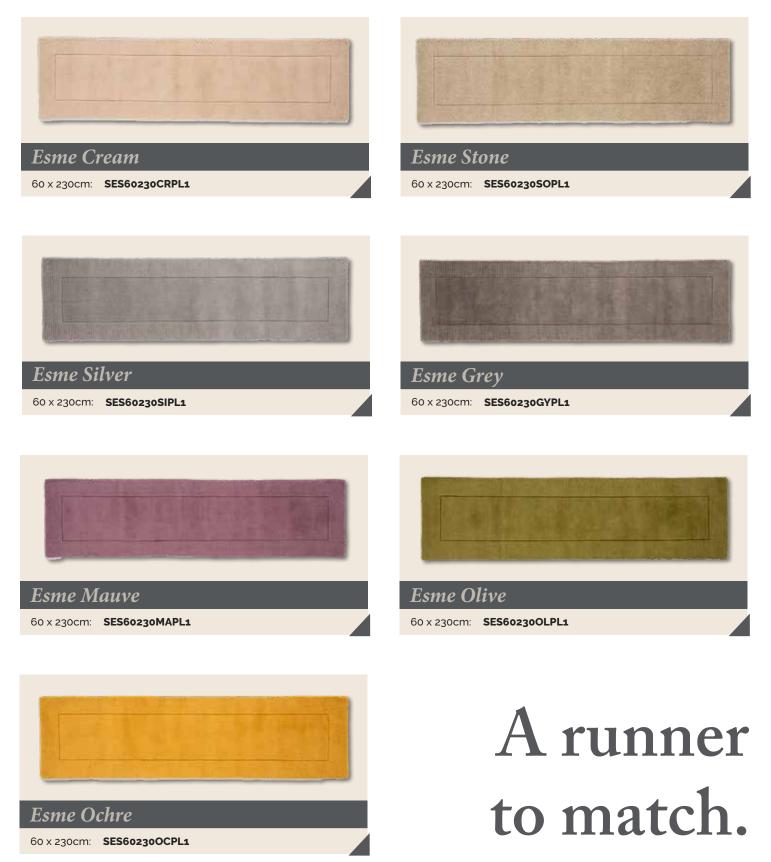

### Esme

£ 🗶 🖉 📖

Esme, a beautifully hand-carved rug from the luxurious Wool collection. Crafted from 100% wool, its intricate lines and versatile design make it a perfect addition to any home décor. Available in a variety of vibrant colours and sizes, the Esme offers exceptional quality and comfort for any room.

#### Esme Cream

| 80 x 150cm:  | SES80150CRPL1  |
|--------------|----------------|
| 120 x 170cm: | SES120170CRPL1 |
| 160 x 230cm: | SES160230CRPL1 |
| 200 x 290cm: | SES200290CRPL1 |

Esme Stone

| 80 x 150cm:  | SES80150SOPL1  |  |
|--------------|----------------|--|
| 120 x 170cm: | SES120170SOPL1 |  |
| 160 x 230cm: | SES160230SOPL1 |  |
| 200 x 290cm: | SES200290SOPL1 |  |

#### Esme Silver

| SES80150SIPL1  |
|----------------|
| SES120170SIPL1 |
| SES160230SIPL1 |
| SES200290SIPL1 |
|                |

#### Esme Grey

 80 x 150cm:
 SES80150GYPL1

 120 x 170cm:
 SES120170GYPL1

 160 x 230cm:
 SES160230GYPL1

 200 x 290cm:
 SES200290GYPL1

| 80 x 150cm:  | SES80150MAPL1  |  |
|--------------|----------------|--|
| 120 x 170cm: | SES120170MAPL1 |  |
| 160 x 230cm: | SES160230MAPL1 |  |
| 200 x 290cm: | SES200290MAPL1 |  |

#### Esme Olive

 80 x 150cm:
 SES801500LPL1

 120 x 170cm:
 SES1201700LPL1

 160 x 230cm:
 SES1602300LPL1

 200 x 290cm:
 SES2002900LPL1

#### Esme Ochre

| 80 x 150cm:  | SES80150OCPL1  |
|--------------|----------------|
| 120 x 170cm: | SES120170OCPL1 |
| 160 x 230cm: | SES160230OCPL1 |
| 200 x 290cm: | SES200290OCPL1 |