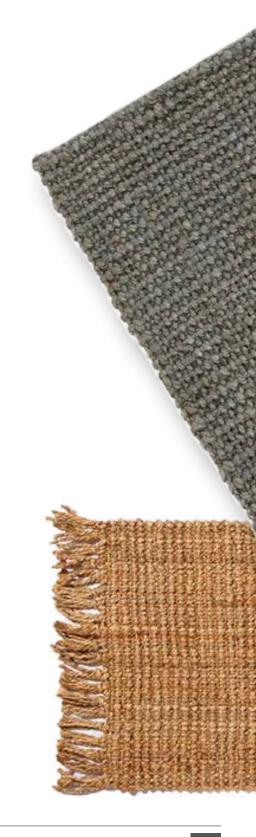

### Whitefield

Expand your eco-friendly offerings with the Whitefield boucle rug from our Natural Fiber collection. Handwoven with meticulous care, this textured rug effortlessly brings the beauty of nature into any home. Crafted from natural jute, it's reversible, hard-wearing, and suitable for high-traffic areas. Available in natural and grey colours, the Whitefield rug can be seamlessly paired with matching mats and runners for a cohesive look. Its versatility extends to both indoor and sheltered outdoor use, (must not become damp or wet).

### Whitefield

Expand your eco-friendly offerings with the Whitefield boucle rug from our Natural Fiber range. Handwoven with meticulous care, this textured rug effortlessly brings the beauty of nature into any home. Crafted from natural jute, it's reversible, hard-wearing, and suitable for high-traffic areas. Available in natural and grey colours, the Whitefield rug can be seamlessly paired with matching mats and runners for a cohesive look. Its versatility extends to both indoor and sheltered outdoor use, (must not become damp or wet).