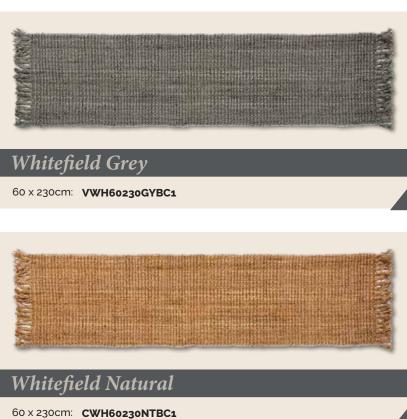

### Whitefield

Expand your eco-friendly offerings with the Whitefield boucle rug from our Natural Fiber range. Handwoven with meticulous care, this textured rug effortlessly brings the beauty of nature into any home. Crafted from natural jute, it's reversible, hard-wearing, and suitable for high-traffic areas. Available in natural and grey colours, the Whitefield rug can be seamlessly paired with matching mats and runners for a cohesive look. Its versatility extends to both indoor and sheltered outdoor use, (must not become damp or wet).

Whitefield Natural

120 x 170cm: VWH120170NTBC1

### RUGS

Whitefield Grey

120 x 170cm: **VWH120170GYBC1** 