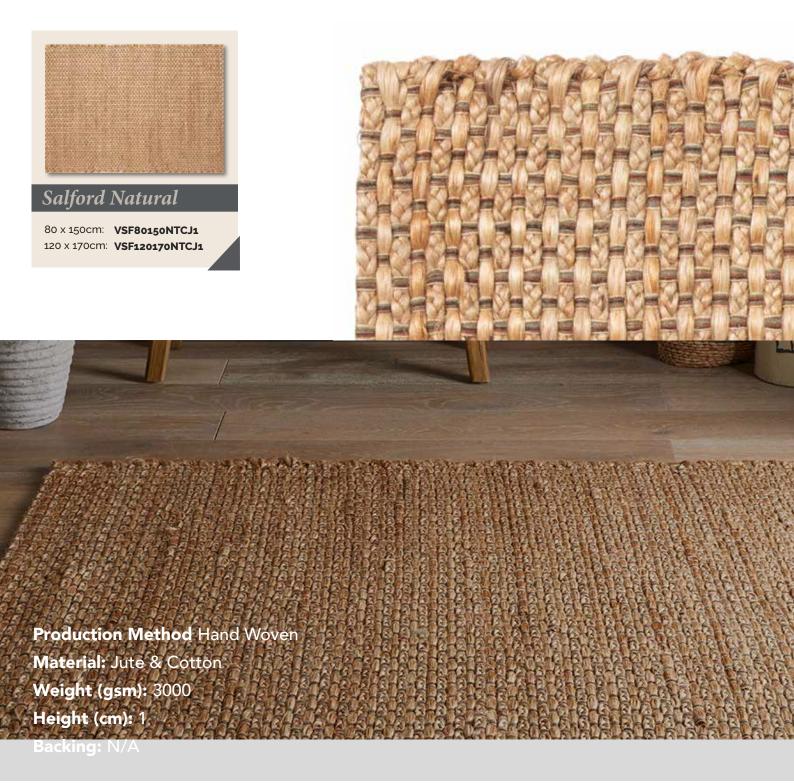

### Salford

Enhance your selection of sustainable rugs with the Salford, a captivating addition to the Natural collection. This beautifully thick rug features a unique blend of braided and unbraided jute accented with earthy cotton tones, creating a classic design with subtle textural appeal. Crafted from durable, natural materials, the Salford is hard-wearing and perfect for high-traffic areas. Its understated elegance complements a variety of styles, making it a versatile choice for any space.