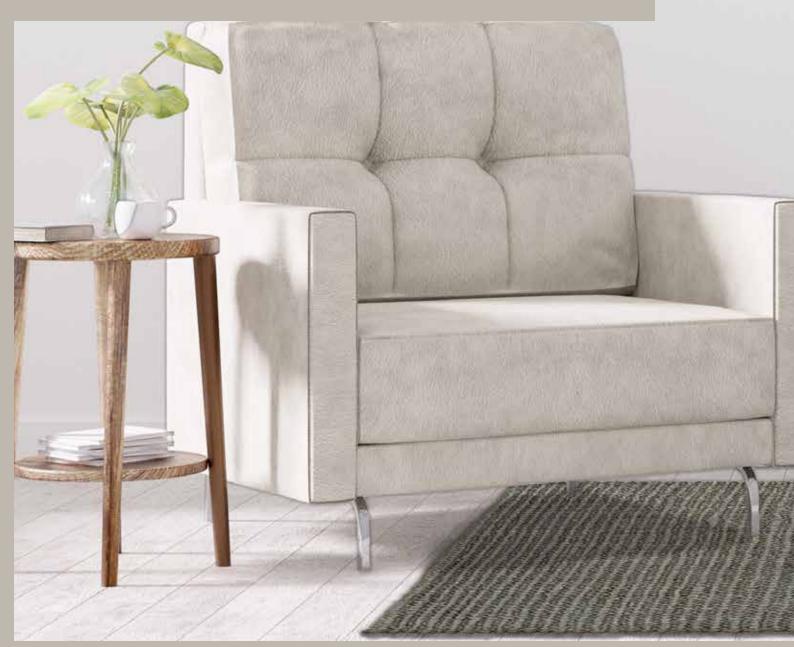

### Whitefield

Expand your eco-friendly offerings with the Whitefield boucle rug from our Natural Fiber collection. Handwoven with meticulous care, this textured rug effortlessly brings the beauty of nature into any home. Crafted from natural jute, it's reversible, hard-wearing, and suitable for high-traffic areas. Available in natural and grey colours, the Whitefield rug can be seamlessly paired with matching mats and runners for a cohesive look. Its versatility extends to both indoor and sheltered outdoor use, (must not become damp or wet).

VWH120170GYBC1

Whitefield 2x Colours - 100% Jute Hand Woven

1 E 🕞 🧭