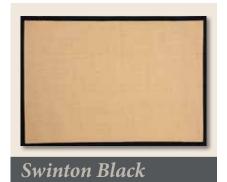

### Swinton

Highlight the Swinton rug, a captivating blend of natural sisal and jute fibers from the eco-conscious Natural Fiber collection. Its earthy colour palette effortlessly brings the tranquility of the outdoors into any home. As with all Natural pieces, the Swinton exemplifies our commitment to crafting exquisite designs from sustainable materials, appealing to environmentally conscious individuals.

Swinton Beige

 120 x 170cm:
 NSW120170BGBC1

 160 x 230cm:
 NSW160230BGBC1

 200 x 290cm:
 NSW200290BGBC1

 120 x 170cm:
 NSW120170BKBC1

 160 x 230cm:
 NSW160230BKBC1

 200 x 290cm:
 NSW200290BKBC1

Swinton Green

 120 x 170cm:
 NSW120170GRBC1

 160 x 230cm:
 NSW160230GRBC1

 200 x 290cm:
 NSW200290GRBC1

# Natural materials are expertly woven to create exquisite classic look.