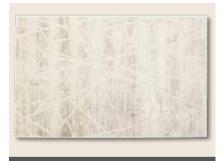

### Whitefield

Expand your eco-friendly offerings with the Whitefield boucle rug from our Natural Fiber collection. Handwoven with meticulous care, this textured rug effortlessly brings the beauty of nature into any home. Crafted from natural jute, it's reversible, hard-wearing, and suitable for high-traffic areas. Available in natural and grey colours, the Whitefield rug can be seamlessly paired with matching mats and runners for a cohesive look. Its versatility extends to both indoor and sheltered outdoor use, (must not become damp or wet).

Whitefield Natural

120 x 170cm: VWH120170NTBC1

### RUGS

Whitefield Grey

### RUNNERS