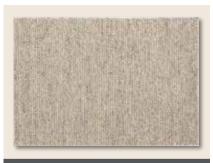

# Delilah

NEW

RANGE

Delilah Cream

 120 x 170cm:
 TDE120170CRPA1

 160 x 230cm:
 TDE160230CRPA1

 200 x 290cm:
 TDE200290CRPA1

Delilah Taupe

 120 x 170cm:
 TDE120170TPPA1

 160 x 230cm:
 TDE160230TPPA1

 200 x 290cm:
 TDE200290TPPA1

£ 🔏 🎗 🖉 📖

Delilah Grey

 120 x 170cm:
 TDE120170GYPA1

 160 x 230cm:
 TDE160230GYPA1

 200 x 290cm:
 TDE200290GYPA1

# Timeless luxury, beaded elegance.

Production Method: Hand Tufted Material: 65% Wool, 35% Polyester Weight (gsm): 2800 Height (cm): 1.9 Backing: Latex