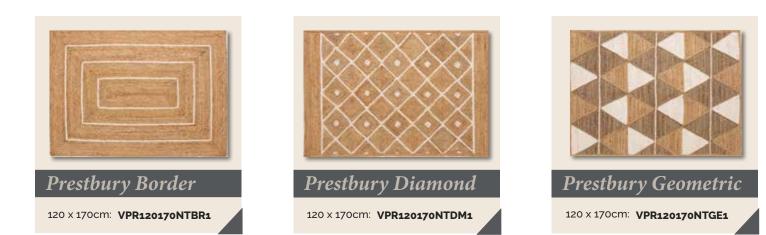

# Prestbury

Expand your sustainable rug collection with the Prestbury, a hand-braided jute rug from our nature-inspired Natural line. Offered in a variety of rectangular, diamond, and geometric patterns, this hard-wearing rug is reversible for added versatility. Its natural colors and subtle design create an understated elegance that complements any décor. Suitable for both indoor and sheltered outdoor use (must not become damp or wet), the Prestbury offers a stylish and eco-conscious choice for your

# Hard-wearing jute, lasting hand-braided elegance.

0