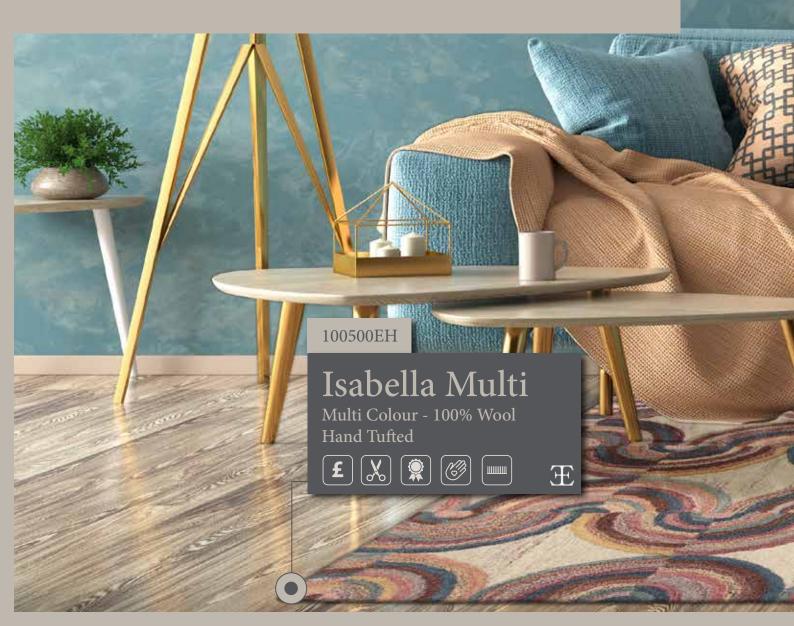

# Radiant

Introduce a touch of artistry and dimension to your rug selection with Radiant, a captivating hand-carved rug from the esteemed Wool collection. Its unique high-and-low pile construction creates a stunning 3D geometric design, making it a guaranteed showstopper in any space. Crafted from 100% wool, Radiant offers both luxurious comfort and exeptional quality.

Radiant Isabella Mult

 120 x 170cm:
 100500EH

 160 x 230cm:
 100501EH

 200 x 290cm:
 100502EH

Radiant Mariana Mult 120 x 170cm: 100503EH

160 x 230cm: **100504EH** 200 x 290cm: **100505EH** 

Radiant Lilianna Mu