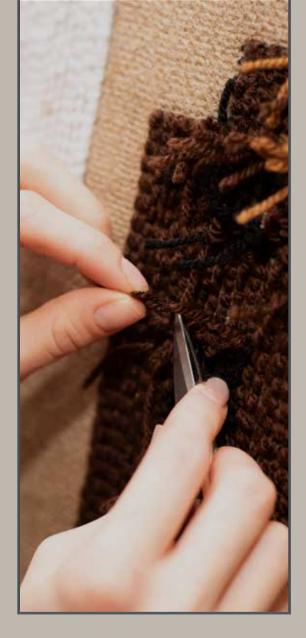

#### Hand Tufted

Our craftsmen hand tuft rugs using an instrument, also referred to as a 'gun' that punches the strands of yarns into a canvas that is stretched. They prepare the canvas by stenciling the design on and then fill it in with yarn.

#### Hand Woven

Our artisan's hand-weave our rugs by intertwining vertical and horizontal yarn to create our fabulous rugs. All our naturelle products are hand woven using natural materials.